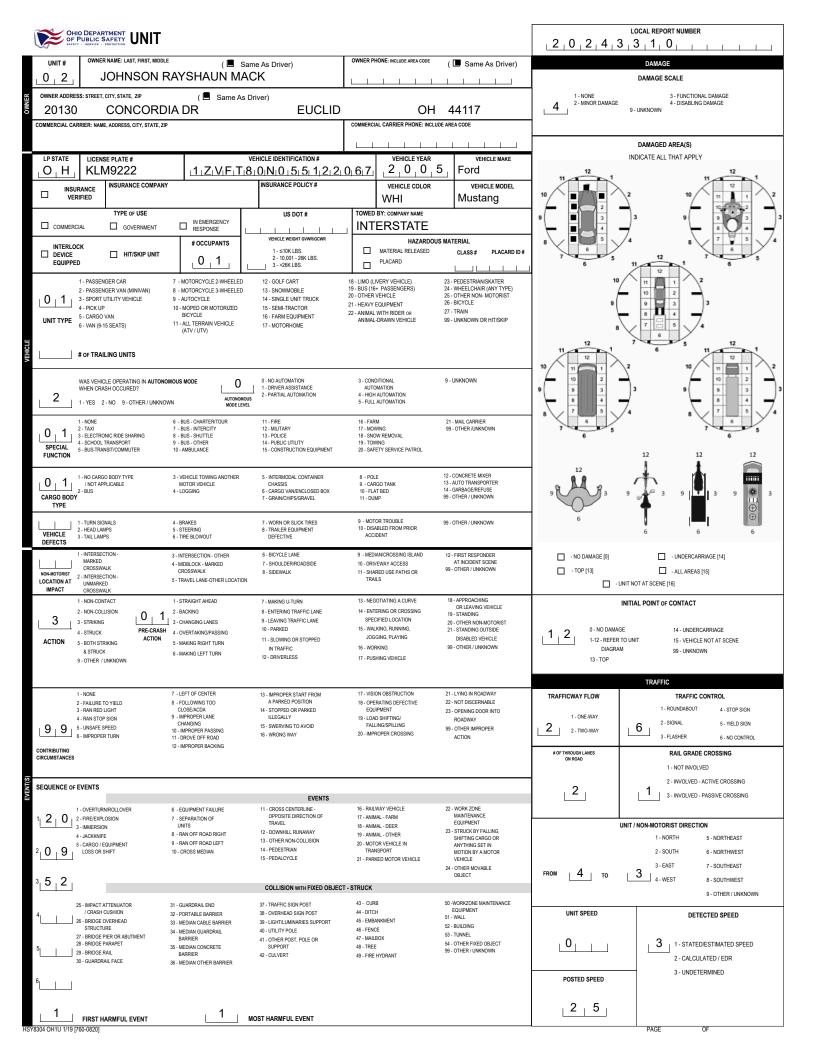

|                                                                  | r                                                                                                        |                                                             |                                                                     | 20242                                 | LOCAL REPORT NUMBER                                          |  |  |  |  |
|------------------------------------------------------------------|----------------------------------------------------------------------------------------------------------|-------------------------------------------------------------|---------------------------------------------------------------------|---------------------------------------|--------------------------------------------------------------|--|--|--|--|
|                                                                  |                                                                                                          |                                                             |                                                                     | 2_0_2_4_3                             |                                                              |  |  |  |  |
| UNIT # OWNER NAME: LAST, FIRST, MI<br>0_1_ GATES GA              | <sup>DDLE</sup> (■ Same As Driver)<br>AGE CHARLES                                                        |                                                             | ( 🔲 Same As Driver)                                                 |                                       | DAMAGE<br>DAMAGE SCALE                                       |  |  |  |  |
| OWNER ADDRESS: STREET, CITY, STATE, ZIP                          | ( 🔳 Same As Driver)                                                                                      | BEDFORD                                                     | OH 44146                                                            | 1 - NONE<br>2 - MINOR DAMAGE          | 3 - FUNCTIONAL DAMAGE<br>4 - DISABLING DAMAGE<br>9 - UNKNOWN |  |  |  |  |
| COMMERCIAL CARRIER: NAME, ADDRESS, CITY, STAT                    | E, ZIP                                                                                                   | COMMERCIAL CARRIER PHON                                     | E: INCLUDE AREA CODE                                                | -                                     |                                                              |  |  |  |  |
|                                                                  |                                                                                                          |                                                             |                                                                     |                                       | DAMAGED AREA(S)                                              |  |  |  |  |
| LP STATE LICENSE PLATE #                                         | VEHICLE IDENTIFI                                                                                         |                                                             |                                                                     | · · · · · · · · · · · · · · · · · · · | INDICATE ALL THAT APPLY                                      |  |  |  |  |
|                                                                  | $\frac{ L C E L V Y Z 8 8 F}{ L C E L V Y Z 8 8 F}$                                                      |                                                             |                                                                     | 11 12 1                               | 11 12 1                                                      |  |  |  |  |
|                                                                  | ANY INSURANCE I                                                                                          | OLICY# VEHICLE CO                                           | LOR VEHICLE MODEL<br>Other/Unknow                                   | 10                                    |                                                              |  |  |  |  |
| TYPE OF USE                                                      | USC                                                                                                      |                                                             |                                                                     |                                       |                                                              |  |  |  |  |
|                                                                  | IN EMERCENCY                                                                                             | INTERSTAT                                                   | E                                                                   |                                       |                                                              |  |  |  |  |
|                                                                  | # OCCUPANTS                                                                                              |                                                             |                                                                     |                                       |                                                              |  |  |  |  |
| DEVICE HIT/SKIP UNI<br>EQUIPPED                                  |                                                                                                          | 26K LBS. BLACARD                                            | SED CLASS # PLACARD ID #                                            | 7 6 5                                 |                                                              |  |  |  |  |
| 1 - PASSENGER CAR<br>2 - PASSENGER VAN (MINIVAN)                 | 7 - MOTORCYCLE 2-WHEELED 12 - GOLF CAR<br>8 - MOTORCYCLE 3-WHEELED 13 - SNOWMO                           | ILE 19 - BUS (16+ PASSENGERS)                               | 23 - PEDESTRIAN/SKATER<br>24 - WHEELCHAIR (ANY TYPE)                | 10                                    |                                                              |  |  |  |  |
| 3 - SPORT UTILITY VEHICLE<br>4 - PICK UP                         | 9 - AUTOCYCLE 14 - SINGLE UI<br>10 - MOPED OR MOTORIZED 15 - SEMI-TRA                                    | IT TRUCK 20 - OTHER VEHICLE<br>21 - HEAVY EQUIPMENT         | 25 - OTHER NON- MOTORIST<br>26 - BICYCLE                            | 9                                     | 9 9 3 3                                                      |  |  |  |  |
| UNIT TYPE<br>5 - CARGO VAN<br>6 - VAN (9-15 SEATS)               | BICYCLE 16 - FARM EQU<br>11 - ALL TERRAIN VEHICLE 17 - MOTORHO                                           | IPMENT 22 - ANIMAL WITH RIDER OR<br>ANIMAL-DRAWN VEHICLE    | 27 - TRAIN<br>99 - UNKNOWN OR HIT/SKIP                              | 4                                     |                                                              |  |  |  |  |
|                                                                  | (ATV / UTV)                                                                                              |                                                             |                                                                     | 8                                     | 6                                                            |  |  |  |  |
| # OF TRAILING UNITS                                              |                                                                                                          |                                                             |                                                                     | 11 12 1                               |                                                              |  |  |  |  |
| ×                                                                |                                                                                                          |                                                             |                                                                     | 10 11 1                               |                                                              |  |  |  |  |
| WAS VEHICLE OPERATING IN AUT<br>WHEN CRASH OCCURED?              | 1 - DRIVER ASS                                                                                           | STANCE AUTOMATION                                           | 9 - UNKNOWN                                                         | 9 9 3                                 | 3 9 9 3 3                                                    |  |  |  |  |
| 2 1-YES 2-NO 9-OTHER/UN                                          | AUTONOMOUS<br>MODE LEVEL                                                                                 | OMATION 4 - HIGH AUTOMATION<br>5 - FULL AUTOMATION          |                                                                     |                                       |                                                              |  |  |  |  |
| 1 - NONE                                                         | 6 - BUS - CHARTER/TOUR 11 - FIRE                                                                         | 16 - FARM                                                   | 21 - MAIL CARRIER                                                   |                                       |                                                              |  |  |  |  |
| 0 1 2 - TAXI<br>3 - ELECTRONIC RIDE SHARING                      | 7 - BUS - INTERCITY 12 - MILITARY<br>8 - BUS - SHUTTLE 13 - POLICE                                       | 17 - MOWING<br>18 - SNOW REMOVAL                            | 99 - OTHER /UNKNOWN                                                 | 7 6 5                                 | 7 6 5                                                        |  |  |  |  |
| 4 - SCHOOL TRANSPORT<br>5 - BUS-TRANSIT/COMMUTER<br>FUNCTION     | 9 - BUS - OTHER 14 - PUBLIC UTI<br>10 - AMBULANCE 15 - CONSTRUC                                          | JTY 19 - TOWING<br>TION EQUIPMENT 20 - SAFETY SERVICE PATRO | L                                                                   |                                       | 12 12 12                                                     |  |  |  |  |
|                                                                  |                                                                                                          |                                                             |                                                                     | 12                                    | 1 1 🖻                                                        |  |  |  |  |
| 0 1 - NO CARGO BODY TYPE<br>/ NOT APPLICABLE<br>2 - BUS          | 3 - VEHICLE TOWING ANOTHER 5 - INTERMODA<br>MOTOR VEHICLE CHASSIS<br>4 - LOGGING 6 - CARGO VAN           | 9 - CARGO TANK                                              | 12 - CONCRETE MIXER<br>13 - AUTO TRANSPORTER<br>14 - GARBAGE/REFUSE | » M »                                 |                                                              |  |  |  |  |
| CARGO BODY<br>TYPE                                               | 4 - LOGGING 6 - CARGO VAN<br>7 - GRAIN/CHIP:                                                             |                                                             | 99 - OTHER / UNKNOWN                                                | 'YY'                                  | 9 💏 3 9 🗱 3                                                  |  |  |  |  |
| I I I 1-TURN SIGNALS                                             | 4 - BRAKES 7 - WORN OR SI                                                                                | ICK TIRES 9 - MOTOR TROUBLE                                 | 99 - OTHER / UNKNOWN                                                | 6                                     |                                                              |  |  |  |  |
| VEHICLE<br>DEFECTS                                               | 5 - STEERING 8 - TRAILER EQ<br>6 - TIRE BLOWOUT DEFECTIVE                                                |                                                             |                                                                     |                                       | 6 6 6                                                        |  |  |  |  |
| 1 - INTERSECTION -                                               | 3 - INTERSECTION - OTHER 6 - BICYCLE LA                                                                  |                                                             |                                                                     | - NO DAMAGE [0]                       | UNDERCARRIAGE [14]                                           |  |  |  |  |
| NON-MOTORIST 2 - INTERSECTION -                                  | 4 - MIDBLOCK - MARKED 7 - SHOULDER/<br>CROSSWALK 8 - SIDEWALK                                            | 11 - SHARED USE PATHS OR                                    | AT INCIDENT SCENE<br>99 - OTHER / UNKNOWN                           | - TOP [13]                            | - ALL AREAS [15]                                             |  |  |  |  |
| LOCATION AT UNMARKED<br>IMPACT CROSSWALK                         | 5 - TRAVEL LANE-OTHER LOCATION                                                                           | TRAILS                                                      |                                                                     | - UN                                  | NIT NOT AT SCENE [16]                                        |  |  |  |  |
| 1 - NON-CONTACT                                                  | 1 - STRAIGHT AHEAD 7 - MAKING U-TU<br>2 - BACKING 8 - ENTERING TI                                        |                                                             | 18 - APPROACHING<br>OR LEAVING VEHICLE                              |                                       | NITIAL POINT OF CONTACT                                      |  |  |  |  |
| 4 3 - STRIKING                                                   | 3 - CHANGING LANES 9 - LEAVING TRU                                                                       | FFIC LANE SPECIFIED LOCATION                                | 20 - OTHER NON-MOTORIST                                             |                                       |                                                              |  |  |  |  |
| 4 - STRUCK PRE-CR<br>ACTION 5 - BOTH STRIKING ACTIO              |                                                                                                          |                                                             | 21 - STANDING OUTSIDE<br>DISABLED VEHICLE                           | 9 9 0 - NO DAMAGE<br>1-12 - REFER TO  |                                                              |  |  |  |  |
| & STRUCK<br>9 - OTHER / UNKNOWN                                  | 6 - MAKING LEFT TURN 12 - DRIVERLES                                                                      | 16 - WORKING<br>S 17 - PUSHING VEHICLE                      | 99 - OTHER / UNKNOWN                                                | DIAGRAM<br>13 - TOP                   | 99 - UNKNOWN                                                 |  |  |  |  |
| 9-OTHER / UNKNOWN                                                |                                                                                                          |                                                             |                                                                     | 13-101                                |                                                              |  |  |  |  |
| 1 - NONE                                                         | 7 - LEFT OF CENTER 13 - IMPROPER S                                                                       | TART FROM 17 - VISION OBSTRUCTION                           | 21 - LYING IN ROADWAY                                               | TDAFFIONIALE                          |                                                              |  |  |  |  |
| 2 - FAILURE TO YIELD<br>3 - RAN RED LIGHT                        | 8 - FOLLOWING TOO A PARKED P<br>CLOSE/ACDA 14 - STOPPED OI                                               | DSITION 18 - OPERATING DEFECTIVE                            | 22 - NOT DISCERNABLE<br>23 - OPENING DOOR INTO                      | TRAFFICWAY FLOW                       | TRAFFIC CONTROL<br>1 - ROUNDABOUT 4 - STOP SIGN              |  |  |  |  |
| 4 - RAN STOP SIGN                                                | 9 - IMPROPER LANE ILLEGALLY<br>CHANGING 15 - SWERVING 1                                                  | 19 - LOAD SHIFTING/                                         | ROADWAY                                                             | 1 - ONE-WAY                           |                                                              |  |  |  |  |
| 999<br>6 - IMPROPER TURN                                         | 10 - IMPROPER PASSING<br>11 - DROVE OFF ROAD<br>16 - WRONG WAY                                           | 0111010                                                     | 99 - OTHER IMPROPER<br>ACTION                                       | 2 2 - TWO-WAY                         | 6 3 - FLASHER 6 - NO CONTROL                                 |  |  |  |  |
| CONTRIBUTING<br>CIRCUMSTANCES                                    | 12 - IMPROPER BACKING                                                                                    |                                                             |                                                                     | # OF THROUGH LANES<br>ON ROAD         | RAIL GRADE CROSSING                                          |  |  |  |  |
|                                                                  |                                                                                                          |                                                             |                                                                     |                                       | 1 - NOT INVOLVED                                             |  |  |  |  |
| SEQUENCE OF EVENTS                                               |                                                                                                          |                                                             |                                                                     | 2                                     | 2 - INVOLVED - ACTIVE CROSSING                               |  |  |  |  |
| 1 - OVERTURN/ROLLOVER                                            | 6 - EQUIPMENT FAILURE 11 - CROSS CEN                                                                     | EVENTS<br>TERLINE - 16 - RAILWAY VEHICLE                    | 22 - WORK ZONE                                                      |                                       | 3 - INVOLVED - PASSIVE CROSSING                              |  |  |  |  |
|                                                                  | 7 - SEPARATION OF OPPOSITE D<br>UNITS TRAVEL                                                             |                                                             | MAINTENANCE<br>EQUIPMENT                                            | l                                     | NIT / NON-MOTORIST DIRECTION                                 |  |  |  |  |
| 4 - JACKKNIFE                                                    | 8 - RAN OFF ROAD RIGHT 12 - DOWNHILL F<br>9 - RAN OFF ROAD LEFT 13 - OTHER NON                           | UNAWAY 19 - ANIMAL - OTHER                                  | 23 - STRUCK BY FALLING,<br>SHIFTING CARGO OR                        |                                       | 1 - NORTH 5 - NORTHEAST                                      |  |  |  |  |
| 2 LOSS OR SHIFT                                                  |                                                                                                          |                                                             | ANYTHING SET IN<br>MOTION BY A MOTOR<br>VEHICLE                     |                                       | 2 - SOUTH 6 - NORTHWEST                                      |  |  |  |  |
|                                                                  |                                                                                                          | 21 - PARKED MOTOR VEHICLE                                   | 24 - OTHER MOVABLE<br>OBJECT                                        |                                       | 3 - EAST 7 - SOUTHEAST                                       |  |  |  |  |
| 3                                                                | COLLISION                                                                                                | WITH FIXED OBJECT - STRUCK                                  |                                                                     |                                       | 4 - WEST 8 - SOUTHWEST<br>9 - OTHER / UNKNOWN                |  |  |  |  |
| 25 - IMPACT ATTENUATOR                                           | 31 - GUARDRAIL END 37 - TRAFFIC SIG                                                                      |                                                             | 50 -WORKZONE MAINTENANCE<br>EQUIPMENT                               |                                       |                                                              |  |  |  |  |
| 4 / CRASH CUSHION<br>26 - BRIDGE OVERHEAD<br>STRUCTURE           | 32 - PORTABLE BARRIER         38 - OVERHEAD           33 - MEDIAN CABLE BARRIER         39 - LIGHT/LUMIN | ARIES SUPPORT 45 - EMBANKMENT                               | 51 - WALL<br>52 - BUILDING                                          | UNIT SPEED                            | DETECTED SPEED                                               |  |  |  |  |
| STRUCTURE<br>27 - BRIDGE PIER OR ABUTMENT<br>28 - BRIDGE PARAPET | 34 - MEDIAN GUARDRAIL 40 - UTILITY POL<br>BARRIER 41 - OTHER POS                                         | , POLE OR 47 - MAILBOX                                      | 53 - TUNNEL<br>54 - OTHER FIXED OBJECT                              |                                       | 3 1 - STATED/ESTIMATED SPEED                                 |  |  |  |  |
| 29 - BRIDGE RAIL                                                 | 35 - MEDIAN CONCRETE SUPPORT<br>BARRIER 42 - CULVERT                                                     | 48 - TREE<br>49 - FIRE HYDRANT                              | 54 - OTHER FIXED OBJECT<br>99 - OTHER / UNKNOWN                     |                                       | 2 - CALCULATED / EDR                                         |  |  |  |  |
| 30 - GUARDRAIL FACE                                              | 36 - MEDIAN OTHER BARRIER                                                                                |                                                             |                                                                     |                                       | 3 - UNDETERMINED                                             |  |  |  |  |
| 6                                                                |                                                                                                          |                                                             |                                                                     | POSTED SPEED                          |                                                              |  |  |  |  |
|                                                                  |                                                                                                          |                                                             |                                                                     | 2 5                                   |                                                              |  |  |  |  |
|                                                                  | 1 MOST HARMFUL                                                                                           | EVENT                                                       |                                                                     |                                       |                                                              |  |  |  |  |
| SY8304 OH1U 1/19 [760-0820]                                      |                                                                                                          |                                                             |                                                                     |                                       | PAGE OF                                                      |  |  |  |  |