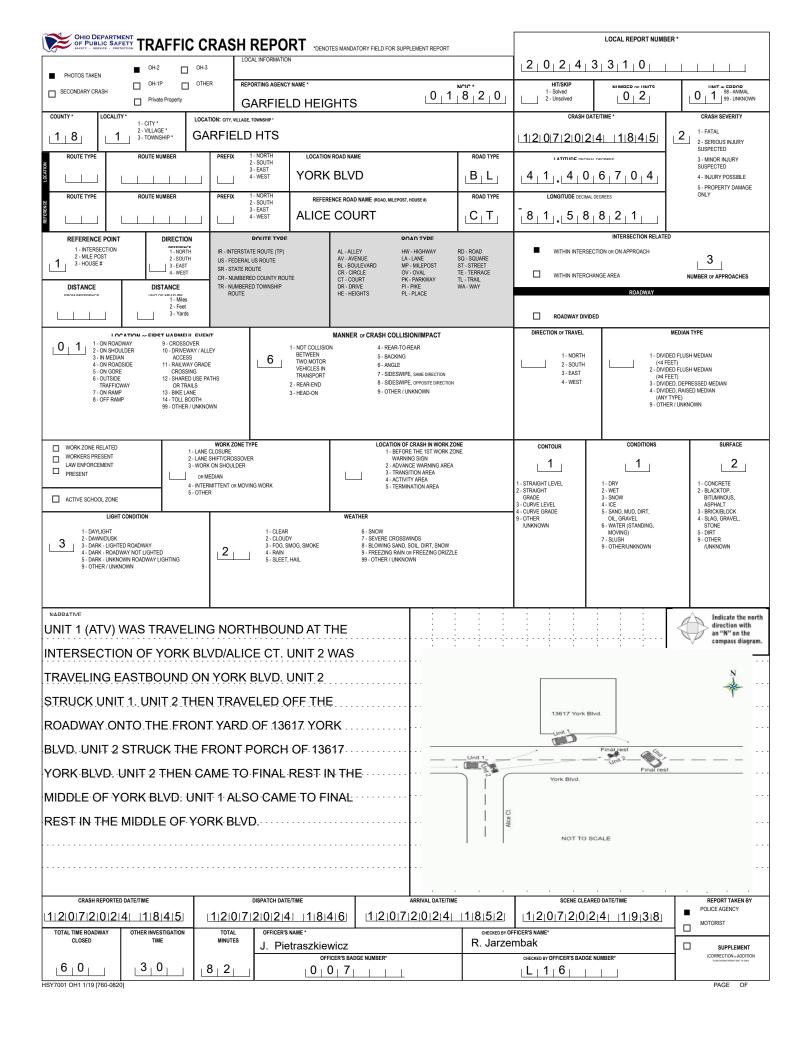

|                                                                  | r                                                                                                        |                                                             |                                                                     | 20242                                 | LOCAL REPORT NUMBER                                          |  |  |  |  |
|------------------------------------------------------------------|----------------------------------------------------------------------------------------------------------|-------------------------------------------------------------|---------------------------------------------------------------------|---------------------------------------|----------------------------