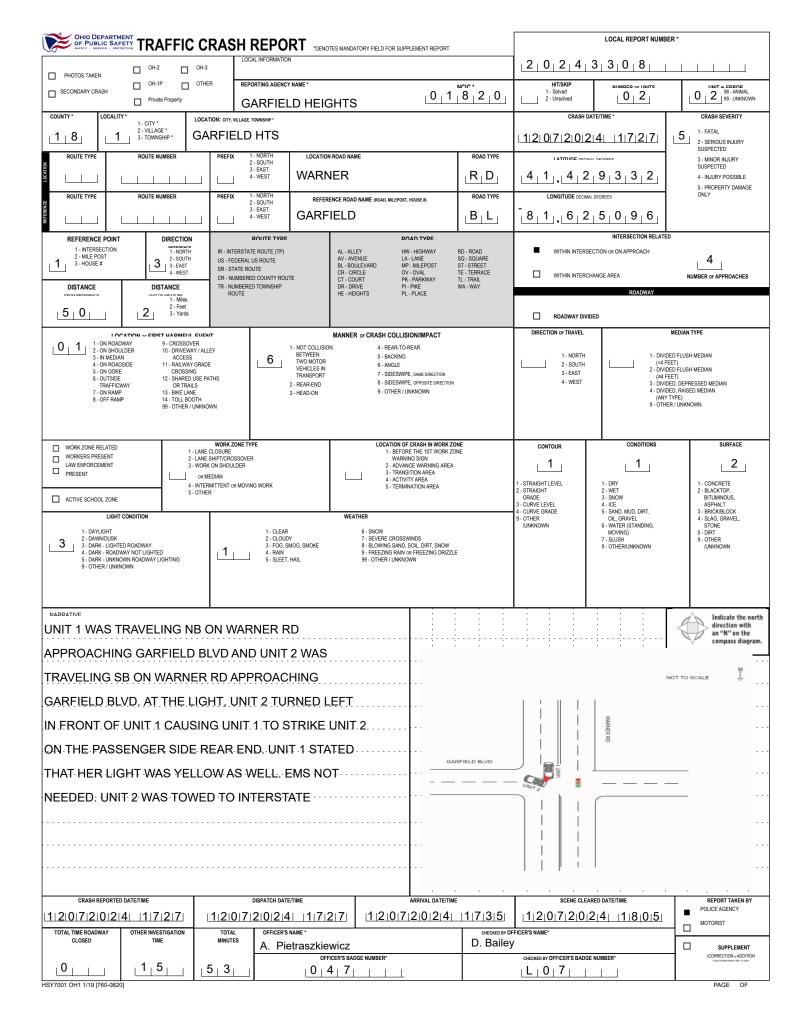

| OF PUBLIC SAFETY     NAME: LAST, FRST, I     O 1     LANUE     ADDRESS: STREET, CITY, STATE, 2P