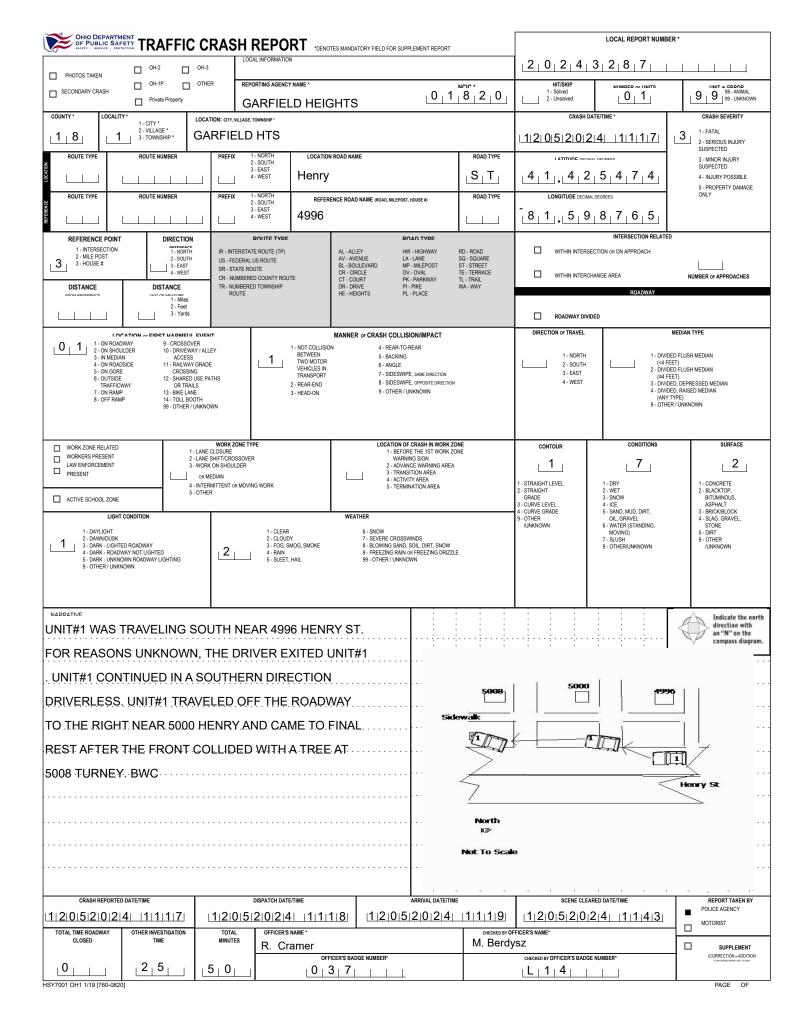

|                                                                                                                                                               |                                                                                                  | TMENT<br>AFETY UNIT                                                                                                                                                                                                              |                                                                                             |                                                                                | LOCAL REPORT NUMBER                                                           |                                                                                  |                                                   |                                                              |  |  |  |  |  |
|---------------------------------------------------------------------------------------------------------------------------------------------------------------|--------------------------------------------------------------------------------------------------|----------------------------------------------------------------------------------------------------------------------------------------------------------------------------------------------------------------------------------|---------------------------------------------------------------------------------------------|--------------------------------------------------------------------------------|-------------------------------------------------------------------------------|----------------------------------------------------------------------------------|---------------------------------------------------|--------------------------------------------------------------|--|--|--|--|--|
|                                                                                                                                                               | APETY - BERVICE -                                                                                | RNAME: LAST, FIRST, MIDDLE                                                                                                                                                                                                       |                                                                                             |                                                                                | 2,0,2,4,3                                                                     |                                                                                  |                                                   |                                                              |  |  |  |  |  |
| UNIT#                                                                                                                                                         |                                                                                                  |                                                                                                                                                                                                                                  | (L) San                                                                                     | ne As Driver)                                                                  |                                                                               | (  Same As Driver)                                                               | DAMAGE<br>DAMAGE SCALE                            |                                                              |  |  |  |  |  |
| OWNER ADD 4275                                                                                                                                                |                                                                                                  | city, state, zip<br>E 124TH ST                                                                                                                                                                                                   | ( 🗌 Same As D                                                                               | river)<br>CLEVEL                                                               | AND OH                                                                        | 44105                                                                            | 4 1 - NONE<br>2 - MINOR DAMAGE                    | 3 - FUNCTIONAL DAMAGE<br>4 - DISABLING DAMAGE<br>9 - UNKNOWN |  |  |  |  |  |
| COMMERCIAL                                                                                                                                                    | CARRIER: NAM                                                                                     | E, ADDRESS, CITY, STATE, ZIP                                                                                                                                                                                                     |                                                                                             |                                                                                |                                                                               |                                                                                  |                                                   |                                                              |  |  |  |  |  |
| LP STATE                                                                                                                                                      |                                                                                                  | SE PLATE #                                                                                                                                                                                                                       | l v                                                                                         |                                                                                |                                                                               | DAMAGED AREA(S)<br>INDICATE ALL THAT APPLY                                       |                                                   |                                                              |  |  |  |  |  |
|                                                                                                                                                               |                                                                                                  | <8580                                                                                                                                                                                                                            |                                                                                             | EHICLE IDENTIFICATION # $ M A 4 A 0 2 2 5 $                                    | VEHICLE YEAR                                                                  |                                                                                  | 11 12 1                                           | 11 12 1                                                      |  |  |  |  |  |
|                                                                                                                                                               | ISURANCE<br>VERIFIED                                                                             | INSURANCE COMPANY                                                                                                                                                                                                                |                                                                                             | INSURANCE POLICY #                                                             | VEHICLE COLOR<br>BLK                                                          | VEHICLE MODEL<br>Other/Unknow                                                    | 10 11 1                                           | 2 10 12 2                                                    |  |  |  |  |  |
|                                                                                                                                                               |                                                                                                  | TYPE OF USE                                                                                                                                                                                                                      | IN EMERGENCY                                                                                | US DOT #                                                                       | TOWED BY: COMPANY NAME                                                        |                                                                                  | 9 9 3                                             | 3 9 9 3 3                                                    |  |  |  |  |  |
| Сомме                                                                                                                                                         |                                                                                                  | GOVERNMENT                                                                                                                                                                                                                       |                                                                                             | VEHICLE WEIGHT GVWR/GCWR                                                       | HAZARDOL                                                                      | JS MATERIAL                                                                      |                                                   |                                                              |  |  |  |  |  |
|                                                                                                                                                               | E                                                                                                | HIT/SKIP UNIT                                                                                                                                                                                                                    |                                                                                             | 1 - ≤10K LBS.<br>2 - 10,001 - 26K LBS.<br>3 - >26K LBS.                        | MATERIAL RELEASED                                                             | CLASS # PLACARD ID #                                                             | 7 6 5                                             | 11 12 1 6 5                                                  |  |  |  |  |  |
|                                                                                                                                                               |                                                                                                  | IGER VAN (MINIVAN)                                                                                                                                                                                                               | 7 - MOTORCYCLE 2-WHEELED<br>8 - MOTORCYCLE 3-WHEELED                                        | 12 - GOLF CART<br>13 - SNOWMOBILE                                              | 18 - LIMO (LIVERY VEHICLE)<br>19 - BUS (16+ PASSENGERS)<br>20 - OTHER VEHICLE | 23 - PEDESTRIAN/SKATER<br>24 - WHEELCHAIR (ANY TYPE)<br>25 - OTHER NON- MOTORIST | 10                                                |                                                              |  |  |  |  |  |
| 0 3                                                                                                                                                           | 4 - PICK UF                                                                                      |                                                                                                                                                                                                                                  | <ul> <li>9 - AUTOCYCLE</li> <li>10 - MOPED OR MOTORIZED<br/>BICYCLE</li> </ul>              | 14 - SINGLE UNIT TRUCK<br>15 - SEMI-TRACTOR<br>16 - FARM EQUIPMENT             | 21 - HEAVY EQUIPMENT<br>22 - ANIMAL WITH RIDER OR                             | 26 - BICYCLE<br>27 - TRAIN                                                       | 9                                                 | 9 3<br>8 <b>1</b> 4                                          |  |  |  |  |  |
| UNIT TYPI                                                                                                                                                     | E 6 - VAN (9-                                                                                    |                                                                                                                                                                                                                                  | 11 - ALL TERRAIN VEHICLE<br>(ATV / UTV)                                                     | 16 - FARM EQUIPMENT<br>17 - MOTORHOME                                          | ANIMAL-DRAWN VEHICLE                                                          | 99 - UNKNOWN OR HIT/SKIP                                                         | 8                                                 |                                                              |  |  |  |  |  |
|                                                                                                                                                               | # OF TRA                                                                                         | LING UNITS                                                                                                                                                                                                                       |                                                                                             |                                                                                |                                                                               | 11 12 1                                                                          |                                                   |                                                              |  |  |  |  |  |
| >                                                                                                                                                             |                                                                                                  |                                                                                                                                                                                                                                  |                                                                                             | 9 - UNKNOWN                                                                    |                                                                               |                                                                                  |                                                   |                                                              |  |  |  |  |  |
| WAS VEHICLE OPERATING IN AUTONOMOUS MODE<br>WHEN CRASH OCCURED?         0           2         1-YES         2-N0         9-OTHER / UNKNOWN         MODE LEVEL |                                                                                                  |                                                                                                                                                                                                                                  |                                                                                             | 0 - NO AUTOMATION<br>1 - DRIVER ASSISTANCE<br>2 - PARTIAL AUTOMATION           | 3 - CONDITIONAL<br>AUTOMATION<br>4 - HIGH AUTOMATION<br>5 - FULL AUTOMATION   | S - URINAUNAN                                                                    | 9 9 9 3 8 4                                       | 3 $9$ $3$ $3$ $3$ $3$ $3$ $3$ $3$ $3$ $3$ $3$                |  |  |  |  |  |
| _ 0 _ 1                                                                                                                                                       | 1 - NONE<br>2 - TAXI                                                                             |                                                                                                                                                                                                                                  | 6 - BUS - CHARTER/TOUR<br>7 - BUS - INTERCITY                                               | 11 - FIRE<br>12 - MILITARY                                                     | 16 - FARM<br>17 - MOWING                                                      | 21 - MAIL CARRIER<br>99 - OTHER /UNKNOWN                                         | 5 T                                               | 7 5                                                          |  |  |  |  |  |
| SPECIAL<br>FUNCTION                                                                                                                                           | 4 - SCHOOL<br>5 - BUS-TRA                                                                        | NIC RIDE SHARING<br>TRANSPORT<br>NSIT/COMMUTER                                                                                                                                                                                   | 8 - BUS - SHUTTLE<br>9 - BUS - OTHER<br>10 - AMBULANCE                                      | 13 - POLICE<br>14 - PUBLIC UTILITY<br>15 - CONSTRUCTION EQUIPMENT              | 18 - SNOW REMOVAL<br>19 - TOWING<br>20 - SAFETY SERVICE PATROL                |                                                                                  | 6                                                 | 6<br>12 12 12                                                |  |  |  |  |  |
|                                                                                                                                                               | 1 NO CAR                                                                                         |                                                                                                                                                                                                                                  | 3 - VEHICLE TOWING ANOTHER                                                                  | 5 - INTERMODAL CONTAINER                                                       | 8 - POLE                                                                      | 12 - CONCRETE MIXER                                                              | 12                                                |                                                              |  |  |  |  |  |
| 0 1 / NOT APPLICABLE MOTOR V                                                                                                                                  |                                                                                                  | 3 - VEHICLE TOWING AND THER<br>MOTOR VEHICLE<br>4 - LOGGING                                                                                                                                                                      | 5 - INTERMODAL CONTAINER<br>CHASSIS<br>6 - CARGO VAN/ENCLOSED BOX<br>7 - GRAIN/CHIPS/GRAVEL | 8 - PULE<br>9 - CARGO TANK<br>10 - FLAT BED<br>11 - DUMP                       | 13 - AUTO TRANSPORTER<br>14 - GARBAGE/REFUSE<br>99 - OTHER / UNKNOWN          | , <b>M</b>                                                                       | 9 3 9 3 9 8 3                                     |                                                              |  |  |  |  |  |
| ТҮРЕ                                                                                                                                                          |                                                                                                  |                                                                                                                                                                                                                                  |                                                                                             |                                                                                |                                                                               |                                                                                  |                                                   |                                                              |  |  |  |  |  |
| VEHICLE<br>DEFECTS                                                                                                                                            | 1 - TURN SIG<br>2 - HEAD LAI<br>3 - TAIL LAM                                                     | NPS<br>PS                                                                                                                                                                                                                        | 4 - BRAKES<br>5 - STEERING<br>6 - TIRE BLOWOUT                                              | 7 - WORN OR SLICK TIRES<br>8 - TRAILER EQUIPMENT<br>DEFECTIVE                  | 9 - MOTOR TROUBLE<br>10 - DISABLED FROM PRIOR<br>ACCIDENT                     | 6 6 6                                                                            |                                                   |                                                              |  |  |  |  |  |
| MARKED 4 - MIDBLOCK - MAR<br>CROSSWALK 4 - MIDBLOCK - MAR                                                                                                     |                                                                                                  | 3 - INTERSECTION - OTHER<br>4 - MIDBLOCK - MARKED<br>CROSSWALK                                                                                                                                                                   | 6 - BICYCLE LANE<br>7 - SHOULDER/ROADSIDE<br>8 - SIDEWALK                                   | 9 - MEDIAN/CROSSING ISLAND<br>10 - DRIVEWAY ACCESS<br>11 - SHARED USE PATHS OR | 12 - FIRST RESPONDER<br>AT INCIDENT SCENE<br>99 - OTHER / UNKNOWN             | - NO DAMAGE [0]                                                                  | - UNDERCARRIAGE [14]     - ALL AREAS [15]         |                                                              |  |  |  |  |  |
| NON-MOTORIST<br>LOCATION A<br>IMPACT                                                                                                                          |                                                                                                  | D                                                                                                                                                                                                                                | 5 - TRAVEL LANE-OTHER LOCATION                                                              | U- OLDEWALK                                                                    | 11 - SHARED USE PATHS OR<br>TRAILS                                            |                                                                                  |                                                   | - UNIT NOT AT SCENE [16]                                     |  |  |  |  |  |
|                                                                                                                                                               | 1 - NON-COM<br>2 - NON-COL                                                                       |                                                                                                                                                                                                                                  | 1 - STRAIGHT AHEAD<br>2 - BACKING                                                           | 7 - MAKING U-TURN<br>8 - ENTERING TRAFFIC LANE                                 | 13 - NEGOTIATING A CURVE<br>14 - ENTERING OR CROSSING                         | 18 - APPROACHING<br>OR LEAVING VEHICLE<br>19 - STANDING                          |                                                   | NITIAL POINT OF CONTACT                                      |  |  |  |  |  |
| 3                                                                                                                                                             | 3 - STRIKING<br>4 - STRUCK                                                                       | 3 - STRIKING 1 2 3 - CHANGING LANES 9 - LEAVING TRAFFIC LANE<br>4 - STRUCK PRE-CRASH 4 - OVERTAKING/PASSING 10 - PARKED                                                                                                          |                                                                                             | 10 - PARKED                                                                    | SPECIFIED LOCATION<br>15 - WALKING, RUNNING,                                  | 20 - OTHER NON-MOTORIST<br>21 - STANDING OUTSIDE                                 | 1 2 0- NO DAMAG                                   |                                                              |  |  |  |  |  |
| ACTION                                                                                                                                                        | CTION 5 - BOTH STRIKING ACTION 5 - MAKING RIGHT TURN 11 - SLC<br>STRUCK 6 MAKING RIGHT TURN IN T |                                                                                                                                                                                                                                  |                                                                                             | 11 - SLOWING OR STOPPED<br>IN TRAFFIC<br>12 - DRIVERLESS                       | JOGGING, PLAYING<br>16 - WORKING                                              | DISABLED VEHICLE<br>99 - OTHER / UNKNOWN                                         | DIAGRA                                            |                                                              |  |  |  |  |  |
|                                                                                                                                                               | 9 - OTHER /                                                                                      | UNKNOWN                                                                                                                                                                                                                          |                                                                                             | 12 - URIVERLESS                                                                | 17 - PUSHING VEHICLE                                                          |                                                                                  | 13 - TOP                                          |                                                              |  |  |  |  |  |
|                                                                                                                                                               | 1 - NONE                                                                                         |                                                                                                                                                                                                                                  | 7 - LEFT OF CENTER                                                                          | 13 - IMPROPER START FROM                                                       | 17 - VISION OBSTRUCTION                                                       | 21 - LYING IN ROADWAY                                                            | TRAFFICWAY FLOW                                   | TRAFFIC<br>TRAFFIC CONTROL                                   |  |  |  |  |  |
|                                                                                                                                                               | 2 - FAILURE<br>3 - RAN RED<br>4 - RAN STO                                                        | LIGHT                                                                                                                                                                                                                            | 8 - FOLLOWING TOO<br>CLOSE/ACDA<br>9 - IMPROPER LANE                                        | A PARKED POSITION<br>14 - STOPPED OR PARKED<br>ILLEGALLY                       | 18 - OPERATING DEFECTIVE<br>EQUIPMENT<br>19 - LOAD SHIFTING/                  | 22 - NOT DISCERNABLE<br>23 - OPENING DOOR INTO<br>ROADWAY                        | 1 - ONE-WAY                                       | 1 - ROUNDABOUT 4 - STOP SIGN                                 |  |  |  |  |  |
| 2 2                                                                                                                                                           | 5 - UNSAFE S                                                                                     | CHANGING         CHANGING         15 - SWERVING TO AVOID           6 - IMPROPER TURN         10 - IMPROPER PASSING         15 - SWERVING TO AVOID           6 - IMPROPER TURN         11 - DROVE OFF ROAD         16 - WRONG WAY |                                                                                             |                                                                                | FALLING/SPILLING<br>20 - IMPROPER CROSSING                                    | 99 - OTHER IMPROPER<br>ACTION                                                    | 2 2 - TWO-WAY                                     | 6 2 - SIGNAL 5 - YIELD SIGN<br>3 - FLASHER 6 - NO CONTROL    |  |  |  |  |  |
| CONTRIBUTING                                                                                                                                                  | i<br>ES                                                                                          |                                                                                                                                                                                                                                  | 12 - IMPROPER BACKING                                                                       |                                                                                |                                                                               |                                                                                  | # OF THROUGH LANES<br>ON ROAD                     | RAIL GRADE CROSSING                                          |  |  |  |  |  |
| (S)                                                                                                                                                           |                                                                                                  |                                                                                                                                                                                                                                  |                                                                                             |                                                                                |                                                                               |                                                                                  |                                                   | 1 - NOT INVOLVED<br>2 - INVOLVED - ACTIVE CROSSING           |  |  |  |  |  |
| SEQUENCE                                                                                                                                                      | OF EVENTS                                                                                        |                                                                                                                                                                                                                                  |                                                                                             | EVENTS                                                                         |                                                                               |                                                                                  | 2                                                 | 3 - INVOLVED - PASSIVE CROSSING                              |  |  |  |  |  |
| ղ 1 <sub>1</sub> 3                                                                                                                                            |                                                                                                  | OSION                                                                                                                                                                                                                            | 6 - EQUIPMENT FAILURE<br>7 - SEPARATION OF                                                  | 11 - CROSS CENTERLINE -<br>OPPOSITE DIRECTION OF<br>TRAVEL                     | 16 - RAILWAY VEHICLE<br>17 - ANIMAL - FARM                                    | 22 - WORK ZONE<br>MAINTENANCE<br>EQUIPMENT                                       |                                                   | UNIT / NON-MOTORIST DIRECTION                                |  |  |  |  |  |
|                                                                                                                                                               | 3 - IMMERSIO<br>4 - JACKKNIF<br>5 - CARGO / I                                                    | E                                                                                                                                                                                                                                | UNITS<br>8 - RAN OFF ROAD RIGHT<br>9 - RAN OFF ROAD LEFT                                    | 12 - DOWNHILL RUNAWAY<br>13 - OTHER NON-COLLISION                              | 18 - ANIMAL - DEER<br>19 - ANIMAL - OTHER<br>20 - MOTOR VEHICLE IN            | 23 - STRUCK BY FALLING,<br>SHIFTING CARGO OR<br>ANYTHING SET IN                  |                                                   | 1 - NORTH 5 - NORTHEAST                                      |  |  |  |  |  |
| <sup>2</sup> 0 8                                                                                                                                              |                                                                                                  |                                                                                                                                                                                                                                  |                                                                                             | TRANSPORT<br>21 - PARKED MOTOR VEHICLE                                         | MOTION BY A MOTOR<br>VEHICLE                                                  |                                                                                  | 2 - SOUTH 6 - NORTHWEST<br>3 - EAST 7 - SOUTHEAST |                                                              |  |  |  |  |  |
| <sup>3</sup> 4 8                                                                                                                                              | 8 COLLISION WITH FIXED OBJE                                                                      |                                                                                                                                                                                                                                  |                                                                                             |                                                                                | - STRUCK                                                                      | 24 - OTHER MOVABLE<br>OBJECT                                                     | FROM 1 то                                         | 2 4-WEST 8-SOUTHWEST                                         |  |  |  |  |  |
|                                                                                                                                                               | 25 - IMPACT                                                                                      |                                                                                                                                                                                                                                  | 31 - GUARDRAIL END                                                                          | 37 - TRAFFIC SIGN POST                                                         | 43 - CURB                                                                     | 50 -WORKZONE MAINTENANCE<br>EQUIPMENT                                            |                                                   | 9 - OTHER / UNKNOWN                                          |  |  |  |  |  |
| 4                                                                                                                                                             | / CRASH<br>26 - BRIDGE<br>STRUCT                                                                 | OVERHEAD                                                                                                                                                                                                                         | 32 - PORTABLE BARRIER<br>33 - MEDIAN CABLE BARRIER<br>34 - MEDIAN GUARDRAIL                 | 38 - OVERHEAD SIGN POST<br>39 - LIGHT/LUMINARIES SUPPORT<br>40 - UTILITY POLE  | 44 - DITCH<br>45 - EMBANKMENT<br>46 - FENCE                                   | 51 - WALL<br>52 - BUILDING                                                       | UNIT SPEED                                        | DETECTED SPEED                                               |  |  |  |  |  |
| 27 - BRIDGE PIER OR ABUTN<br>28 - BRIDGE PIER OR ABUTN<br>28 - BRIDGE PARAPET<br>30 - GUARDRAIL FACE                                                          |                                                                                                  | PARAPET                                                                                                                                                                                                                          | BARRIER<br>35 - MEDIAN CONCRETE                                                             | 41 - OTHER POST, POLE OR<br>SUPPORT                                            | 47 - MAILBOX<br>48 - TREE                                                     | 53 - TUNNEL<br>54 - OTHER FIXED OBJECT<br>99 - OTHER / UNKNOWN                   | 0                                                 | 3 1 - STATED/ESTIMATED SPEED                                 |  |  |  |  |  |
|                                                                                                                                                               |                                                                                                  |                                                                                                                                                                                                                                  | BARRIER 42 - CULVERT<br>36 - MEDIAN OTHER BARRIER                                           |                                                                                | 49 - FIRE HYDRANT                                                             |                                                                                  |                                                   | 2 - CALCULATED / EDR<br>3 - UNDETERMINED                     |  |  |  |  |  |
| 6                                                                                                                                                             |                                                                                                  |                                                                                                                                                                                                                                  |                                                                                             |                                                                                |                                                                               |                                                                                  | POSTED SPEED                                      |                                                              |  |  |  |  |  |
| _ 1                                                                                                                                                           |                                                                                                  |                                                                                                                                                                                                                                  | . 1                                                                                         |                                                                                |                                                                               |                                                                                  | 2 5                                               |                                                              |  |  |  |  |  |
| FIRST HARMFUL EVENT         MOST HARMFUL EVENT           HSY8304 OH1U 1/19 [760-0820]         PAGE                                                            |                                                                                                  |                                                                                                                                                                                                                                  |                                                                                             |                                                                                |                                                                               |                                                                                  |                                                   |                                                              |  |  |  |  |  |