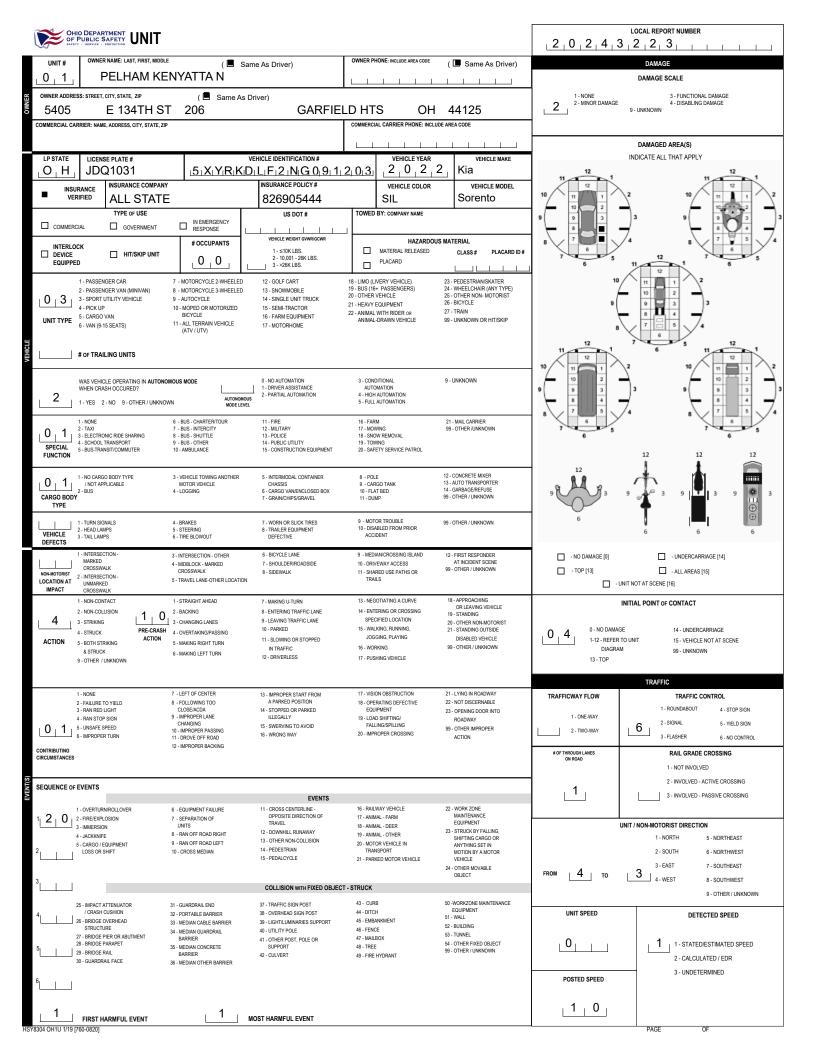

| Į          |                                       |                                                                                                                                                                                                                                                                                                                                                                 |                              |                                                                                                              |                                                                                                                 |                                                                                                                                                                             |                                                                                                                                                                                                                                                                                                                                                                                                                                                |                                                                                                                                                                                                         |                                                                                               |                                                                   |                                                                                                         | 2.0                                                                                         | 0   2   4                                                          |               | REPORT NUM                                          | 3ER                                                                                |  |  |
|------------|---------------------------------------|-----------------------------------------------------------------------------------------------------------------------------------------------------------------------------------------------------------------------------------------------------------------------------------------------------------------------------------------------------------------|------------------------------|--------------------------------------------------------------------------------------------------------------|-----------------------------------------------------------------------------------------------------------------|-----------------------------------------------------------------------------------------------------------------------------------------------------------------------------|------------------------------------------------------------------------------------------------------------------------------------------------------------------------------------------------------------------------------------------------------------------------------------------------------------------------------------------------------------------------------------------------------------------------------------------------|---------------------------------------------------------------------------------------------------------------------------------------------------------------------------------------------------------|-----------------------------------------------------------------------------------------------|-------------------------------------------------------------------|---------------------------------------------------------------------------------------------------------|---------------------------------------------------------------------------------------------|--------------------------------------------------------------------|---------------|-----------------------------------------------------|------------------------------------------------------------------------------------|--|--|
|            | UNIT#                                 | OWNER                                                                                                                                                                                                                                                                                                                                                           | R NAME: LAST, FIRST, MIDDLE  |                                                                                                              | ( 🗆                                                                                                             | Same                                                                                                                                                                        | As Driver)                                                                                                                                                                                                                                                                                                                                                                                                                                     | OWNER PH                                                                                                                                                                                                | HONE: INCLUDE AREA CODE                                                                       | (□:                                                               | Same As Driver)                                                                                         |                                                                                             |                                                                    |               | AMAGE<br>Age scale                                  |                                                                                    |  |  |
| WER        |                                       | ESS: STREET,                                                                                                                                                                                                                                                                                                                                                    | CITY, STATE, ZIP             |                                                                                                              | ( 🛛 Same A                                                                                                      | s Dri                                                                                                                                                                       | ver)                                                                                                                                                                                                                                                                                                                                                                                                                                           |                                                                                                                                                                                                         |                                                                                               |                                                                   | 1 - NONE 3 - FUNCTIONAL DAMAGE<br>2 - MINOR DAMAGE 4 - DISABLING DAMAGE                                 |                                                                                             |                                                                    |               |                                                     |                                                                                    |  |  |
| ð          | OMMERCIAL CA                          | ARRIER: NAM                                                                                                                                                                                                                                                                                                                                                     | E, ADDRESS, CITY, STATE, ZIP |                                                                                                              |                                                                                                                 |                                                                                                                                                                             |                                                                                                                                                                                                                                                                                                                                                                                                                                                | COMMERCI                                                                                                                                                                                                | AL CARRIER PHONE: INCLU                                                                       | IDE AREA CO                                                       | DE                                                                                                      |                                                                                             |                                                                    | 9 - UNKN      | OWN                                                 |                                                                                    |  |  |
|            | LP STATE                              |                                                                                                                                                                                                                                                                                                                                                                 |                              |                                                                                                              |                                                                                                                 | VE                                                                                                                                                                          | ICLE IDENTIFICATION #                                                                                                                                                                                                                                                                                                                                                                                                                          |                                                                                                                                                                                                         |                                                                                               |                                                                   |                                                                                                         |                                                                                             | DAMAGED AREA(S)<br>INDICATE ALL THAT APPLY                         |               |                                                     |                                                                                    |  |  |
| ι          |                                       |                                                                                                                                                                                                                                                                                                                                                                 | SE PLATE #                   |                                                                                                              |                                                                                                                 |                                                                                                                                                                             |                                                                                                                                                                                                                                                                                                                                                                                                                                                |                                                                                                                                                                                                         |                                                                                               |                                                                   | VEHICLE MAKE                                                                                            | 11                                                                                          | 12 1                                                               | 11010/11      |                                                     | 11 12 1                                                                            |  |  |
|            |                                       | URANCE                                                                                                                                                                                                                                                                                                                                                          | INSURANCE COMPANY            |                                                                                                              |                                                                                                                 |                                                                                                                                                                             | INSURANCE POLICT #                                                                                                                                                                                                                                                                                                                                                                                                                             |                                                                                                                                                                                                         | VEHICLE COLOR                                                                                 |                                                                   | VEHICLE MODEL                                                                                           | 10                                                                                          | 11<br>11<br>10<br>2                                                | 2             | 10                                                  |                                                                                    |  |  |
|            |                                       | CIAL                                                                                                                                                                                                                                                                                                                                                            | TYPE OF USE                  |                                                                                                              | IN EMERGENCY<br>RESPONSE                                                                                        | L                                                                                                                                                                           | US DOT #                                                                                                                                                                                                                                                                                                                                                                                                                                       | TOWED                                                                                                                                                                                                   | BY: COMPANY NAME                                                                              |                                                                   |                                                                                                         | °(                                                                                          | 9 3                                                                | _)°           | 9                                                   |                                                                                    |  |  |
|            | INTERLO<br>DEVICE<br>EQUIPPE          |                                                                                                                                                                                                                                                                                                                                                                 | HIT/SKIP UNIT                |                                                                                                              | # OCCUPANTS                                                                                                     |                                                                                                                                                                             | VEHICLE WEIGHT GVWR/GCWR<br>1 - ≤10K LBS.<br>2 - 10,001 - 26K LBS.<br>3 - >26K LBS.                                                                                                                                                                                                                                                                                                                                                            |                                                                                                                                                                                                         | HAZARDOU<br>MATERIAL RELEASED<br>PLACARD                                                      |                                                                   | NL<br>NSS# PLACARD ID #                                                                                 | 8                                                                                           | 7 6<br>6<br>5                                                      | 11            | 12 1                                                |                                                                                    |  |  |
| ILE        | 9   9  <br>UNIT TYPE                  | 1 - PASSENGER CAR         7 - MOTORCYCLE 2-WHEELED           2 - PASSENGER VAN (MINIVAN)         8 - MOTORCYCLE 3-WHEELED           3 - SPORT UTLITY VEHICLE         9 - AUTOCYCLE           4 - PICK UP         10 - MOPED OR MOTORIZED           5 - CARGO VAN         BICYCLE           6 - WAN (9-15 SEATS)         11 - ALL TERRAIN VEHICLE<br>(ATV / UTV) |                              |                                                                                                              |                                                                                                                 | 14 - SINGLE UNIT TRUCK                                                                                                                                                      | VMOBILE         19 - BUS (16 - PASSENCERS)         24 - WHEELCHAIR (ANY TYPE)           LE UNIT TRUCK         20 - OTHER VEHICLE         25 - OTHER NON- MOTORIST           LE UNIT TRUCK         21 - HEAVY EQUIPMENT         26 - BICYCLE           TRACTOR         21 - HEAVY EQUIPMENT         26 - BICYCLE           LEQUIPMENT         22 - ANIMAL WITH RIDER OR         27 - TRAIN           LEQUIPMENT         29 - ININGNW OR HITSKIP |                                                                                                                                                                                                         |                                                                                               |                                                                   |                                                                                                         |                                                                                             |                                                                    |               |                                                     |                                                                                    |  |  |
| VEHIO      | 9                                     | # of TRAILING UNITS WAS VEHICLE OPERATING IN AUTONOMOUS MODE WHEN CRASH OCCURED?  1. YES 2-NO 9-OTHER / UNKNOWN MODE LEVEL                                                                                                                                                                                                                                      |                              |                                                                                                              |                                                                                                                 |                                                                                                                                                                             | 0 - NO AUTOMATION<br>1 - DRIVER ASSISTANCE<br>2 - PARTIAL AUTOMATION                                                                                                                                                                                                                                                                                                                                                                           | 4 - HIGH<br>5 - FULL                                                                                                                                                                                    | MATION<br>AUTOMATION<br>AUTOMATION                                                            | 9 - UNKN                                                          |                                                                                                         |                                                                                             | 1<br>1<br>1<br>1<br>1<br>1<br>1<br>1<br>1<br>1<br>1<br>1<br>1<br>1 | 3             | 6<br>10<br>9                                        |                                                                                    |  |  |
|            | 9 9<br>SPECIAL<br>FUNCTION            | 1 - NONE     6 - BUS - CHARTERTOUR     7 - BUS - NITERCITY     3 - ELECTRONIC RIDE SHARING     8 - BUS - SHUTTLE     4 - SCHOOL TRANSPORT     9 - BUS - OTHER     5 - BUS-TRANSITICOMMUTER     10 - AMBULANCE                                                                                                                                                   |                              |                                                                                                              |                                                                                                                 | 11 - FIRE<br>12 - MILITARY<br>13 - POLICE<br>14 - PUBLIC UTILITY<br>15 - CONSTRUCTION EQUIPMENT                                                                             | 12 - MILITARY 17 - MOWING 99 - OTHER /<br>3 - POLICE 18 - SNOW REMOVAL<br>4 - PUBLIC UTILITY 19 - TOWING                                                                                                                                                                                                                                                                                                                                       |                                                                                                                                                                                                         |                                                                                               |                                                                   |                                                                                                         |                                                                                             |                                                                    |               |                                                     |                                                                                    |  |  |
|            | 9 9<br>CARGO BODY<br>TYPE             | / NOT AP<br>2 - BUS<br>Y                                                                                                                                                                                                                                                                                                                                        |                              |                                                                                                              |                                                                                                                 |                                                                                                                                                                             | S- INTERNODAL CONTAINER         8 - POLE         12 - CONCRETE MIXER           CHASSIS         9 - CARGO TANK         13 - AUTO TRANSPORTER           6 - CARGO VANIENCI.OSED BOX         10 - FLAT BED         14 - CARBAGE/REFUSE           7 - GRAINCHIPS/GRAVEL         11 - DUMP         99 - OTHER / UNKNOWN           7 - WORN OR SLICK TIRES         9 - MOTOR TROUBLE         99 - OTHER / UNKNOWN                                    |                                                                                                                                                                                                         |                                                                                               |                                                                   |                                                                                                         | ŗĽ                                                                                          |                                                                    | •             | B 3 9                                               | ■<br>3 9 # 3<br>⊕<br>⊕                                                             |  |  |
|            | 9 9                                   | 1 - TURN SIG<br>2 - HEAD LAN<br>3 - TAIL LAM                                                                                                                                                                                                                                                                                                                    | /PS                          | 4 - BRA<br>5 - STE<br>6 - TIRI                                                                               |                                                                                                                 |                                                                                                                                                                             | TRUER COURMENT     10 - DISABLED FROM PRIOR     DEFECTIVE     ACCIDENT                                                                                                                                                                                                                                                                                                                                                                         |                                                                                                                                                                                                         |                                                                                               |                                                                   | R / UNKNOWN                                                                                             |                                                                                             | ů                                                                  | 6             |                                                     | 6 6                                                                                |  |  |
|            | NON-MOTORIST<br>LOCATION AT<br>IMPACT | 1 - INTERSEC<br>MARKED<br>CROSSW/<br>2 - INTERSEC<br>UNMARKE<br>CROSSW/                                                                                                                                                                                                                                                                                         | ALK<br>CTION -<br>ED         | 4 - MIDI<br>CRO                                                                                              | ERSECTION - OTHER<br>BLOCK - MARKED<br>DSSWALK<br>IVEL LANE-OTHER LOCATI                                        | ON                                                                                                                                                                          | 6 - BICYCLE LANE<br>7 - SHOULDERIROADSIDE<br>8 - SIDEWALK                                                                                                                                                                                                                                                                                                                                                                                      | 10 - DRIV                                                                                                                                                                                               | AN/CROSSING ISLAND<br>/EWAY ACCESS<br>RED USE PATHS OR<br>LS                                  | AT IN                                                             | I RESPONDER<br>CIDENT SCENE<br>IR / UNKNOWN                                                             |                                                                                             | - NO DAMAGE [0]<br>- TOP [13]                                      | - UNIT NOT AT | - ALL AR                                            | CARRIAGE [14]<br>EAS [15]                                                          |  |  |
|            | 3<br>ACTION                           | 1 - NON-COL<br>2 - NON-COL<br>3 - STRIKING<br>4 - STRUCK<br>5 - BOTH STF<br>& STRUCH<br>9 - OTHER //                                                                                                                                                                                                                                                            |                              | 2 - BACKING<br>3 - CHANGING LANES<br>4 - OVERTAKING/PASSING<br>5 - MAKING RIGHT TURN<br>6 - MAKING EFET TURN |                                                                                                                 |                                                                                                                                                                             | 7 - MAKING U-TURN<br>8 - ENTERING TRAFFIC LANE<br>9 - LEAVING TRAFFIC LANE<br>10 - PARKED<br>11 - SLOWING OR STOPPED<br>IN TRAFFIC<br>12 - DRIVERLESS                                                                                                                                                                                                                                                                                          | <ol> <li>NEGOTIATING A CURVE</li> <li>INTERING OR CROSSING<br/>SPECIFIED LOCATION</li> <li>WALKING, RUNNING,<br/>JOGGING, PLAYING</li> <li>WORKING</li> <li>WORKING</li> <li>PUSHING VEHICLE</li> </ol> |                                                                                               | OR L<br>19 - STAI<br>20 - OTH<br>21 - STAI<br>DISA                | Roaching<br>Eaving Vehicle<br>NDING<br>Er Non-Motorist<br>NDING Outside<br>Bled Vehicle<br>Er / Unknown | INITIAL POINT OF CONTACT<br>9991<br>1-12-REFER TO UNIT<br>DIAGRAM<br>99- UNKNOWN<br>13- TOP |                                                                    |               |                                                     |                                                                                    |  |  |
|            |                                       | 1 - NONE<br>2 - FAILURE 1<br>3 - RAN RED<br>4 - RAN STOF<br>5 - UNSAFE S<br>6 - IMPROPER                                                                                                                                                                                                                                                                        | LIGHT<br>? SIGN<br>:PEED     | 8 - FOL<br>CLO<br>9 - IMP<br>CHA<br>10 - IMP<br>11 - DR                                                      | T OF CENTER<br>LOWING TOO<br>SEJACDA<br>ROPER LANE<br>NOING<br>PROPER PASSING<br>OVE OFF ROAD<br>PROPER BACKING |                                                                                                                                                                             | 13 - IMPROPER START FROM<br>A PARKED POSITION<br>14 - STOPPED OR PARKED<br>ILLEGALLY<br>15 - SWERVING TO AVOID<br>16 - WRONG WAY                                                                                                                                                                                                                                                                                                               | 18 - OPE<br>EQU<br>19 - LOAI<br>FALL                                                                                                                                                                    | DN OBSTRUCTION<br>RATING DEFECTIVE<br>IPMENT<br>D SHIFTING/<br>ING/SPILLING<br>ROPER CROSSING | 22 - NOT I<br>23 - OPEN<br>ROAD                                   | R IMPROPER                                                                                              | 2                                                                                           | WAY FLOW<br>1 - ONE-WAY<br>2 - TWO-WAY<br>OUGH LANES<br>ROAD       | 6             | 1 - ROUNDABO<br>2 - SIGNAL<br>3 - FLASHER           | IC CONTROL<br>UT 4 - STOP SIGN<br>5 - YIELD SIGN<br>6 - NO CONTROL<br>ADE CROSSING |  |  |
| NT(S)      | EQUENCE OF                            | EVENTS                                                                                                                                                                                                                                                                                                                                                          |                              |                                                                                                              |                                                                                                                 |                                                                                                                                                                             |                                                                                                                                                                                                                                                                                                                                                                                                                                                |                                                                                                                                                                                                         |                                                                                               |                                                                   |                                                                                                         | -                                                                                           | 4                                                                  |               | 1 - NOT IN<br>2 - INVOLV                            | /OLVED<br>ED - ACTIVE CROSSING                                                     |  |  |
| EVE        |                                       | 1 - OVERTUR                                                                                                                                                                                                                                                                                                                                                     |                              |                                                                                                              | JIPMENT FAILURE                                                                                                 |                                                                                                                                                                             | EVENTS                                                                                                                                                                                                                                                                                                                                                                                                                                         |                                                                                                                                                                                                         | WAY VEHICLE                                                                                   | 22 - WORI                                                         |                                                                                                         |                                                                                             | 1                                                                  |               | 3 - INVOLV                                          | ED - PASSIVE CROSSING                                                              |  |  |
| 1          |                                       | 2 - FIRE/EXPL<br>3 - IMMERSIO<br>4 - JACKKNIFI<br>5 - CARGO / E<br>LOSS OR S                                                                                                                                                                                                                                                                                    | N<br>E<br>QUIPMENT           | UNIT<br>8 - RAM<br>9 - RAM                                                                                   | PARATION OF<br>TS<br>N OFF ROAD RIGHT<br>N OFF ROAD LEFT<br>OSS MEDIAN                                          |                                                                                                                                                                             | OPPOSITE DIRECTION OF<br>TRAVEL<br>12 - DOWNHILL RUNAWAY<br>13 - OTHER NON-COLLISION<br>14 - PEDESTRIAN<br>15 - PEDALCYCLE                                                                                                                                                                                                                                                                                                                     | 18 - ANIM<br>19 - ANIM<br>20 - MOT<br>TRAN                                                                                                                                                              | IAL - FARM<br>IAL - DERR<br>IAL - OTHER<br>OR VEHICLE IN<br>ISPORT<br>KED MOTOR VEHICLE       | EQUII<br>23 - STRU<br>SHIFT<br>ANYT<br>MOTI<br>VEHIC<br>24 - OTHE | R MOVABLE                                                                                               | FROM                                                                                        | 3   то                                                             | UNIT / NON-   | MOTORIST DIRE<br>1 - NORTH<br>2 - SOUTH<br>3 - EAST | CTION<br>5 - NORTHEAST<br>6 - NORTHWEST<br>7 - SOUTHEAST                           |  |  |
| 3          |                                       |                                                                                                                                                                                                                                                                                                                                                                 |                              |                                                                                                              |                                                                                                                 |                                                                                                                                                                             | COLLISION WITH FIXED OBJECT                                                                                                                                                                                                                                                                                                                                                                                                                    |                                                                                                                                                                                                         |                                                                                               | OBJE                                                              |                                                                                                         |                                                                                             | 3 TO                                                               | +             | 4 - WEST                                            | 8 - SOUTHWEST<br>9 - OTHER / UNKNOWN                                               |  |  |
| 4          |                                       | 25 - IMPACT A<br>/ CRASH<br>26 - BRIDGE (<br>STRUCTU<br>27 - BRIDGE F                                                                                                                                                                                                                                                                                           | CUSHION                      | 32 - POF<br>33 - MEE<br>34 - MEE                                                                             | ARDRAIL END<br>RTABLE BARRIER<br>DIAN CABLE BARRIER<br>DIAN GUARDRAIL                                           | NER         38 - OVERHEAD SIGN POST         44 -           BARRIER         39 - LIGHT/LUMINARIES SUPPORT         45 -           KAIL         40 - UTILITY POLE         46 - |                                                                                                                                                                                                                                                                                                                                                                                                                                                |                                                                                                                                                                                                         | H<br>ANKMENT<br>CE                                                                            | 50 -WORK<br>EQUIP<br>51 - WALL<br>52 - BUILD<br>53 - TUNN         | ING                                                                                                     | U                                                                                           | NIT SPEED                                                          |               | [                                                   | DETECTED SPEED                                                                     |  |  |
| 5          |                                       | 27 - BRIDGE F<br>28 - BRIDGE F<br>29 - BRIDGE F<br>30 - GUARDR                                                                                                                                                                                                                                                                                                  | PARAPET                      | 35 - MEL<br>BAR                                                                                              | RRIER<br>DIAN CONCRETE<br>RRIER<br>DIAN OTHER BARRIER                                                           |                                                                                                                                                                             | 41 - OTHER POST, POLE OR<br>SUPPORT<br>42 - CULVERT                                                                                                                                                                                                                                                                                                                                                                                            | 47 - MAILI<br>48 - TREE<br>49 - FIRE                                                                                                                                                                    |                                                                                               | 54 - OTHE                                                         | R FIXED OBJECT<br>R / UNKNOWN                                                                           | PO                                                                                          | STED SPEED                                                         | L             | 2 - CA                                              | NTED/ESTIMATED SPEED<br>CULATED / EDR<br>DETERMINED                                |  |  |
| 6<br>ISY83 | 1<br>04 OH1U 1/19                     |                                                                                                                                                                                                                                                                                                                                                                 | ARMFUL EVENT                 |                                                                                                              | 1                                                                                                               | мо                                                                                                                                                                          | ST HARMFUL EVENT                                                                                                                                                                                                                                                                                                                                                                                                                               |                                                                                                                                                                                                         |                                                                                               |                                                                   |                                                                                                         |                                                                                             | 1 0                                                                | P             | AGE                                                 | OF                                                                                 |  |  |