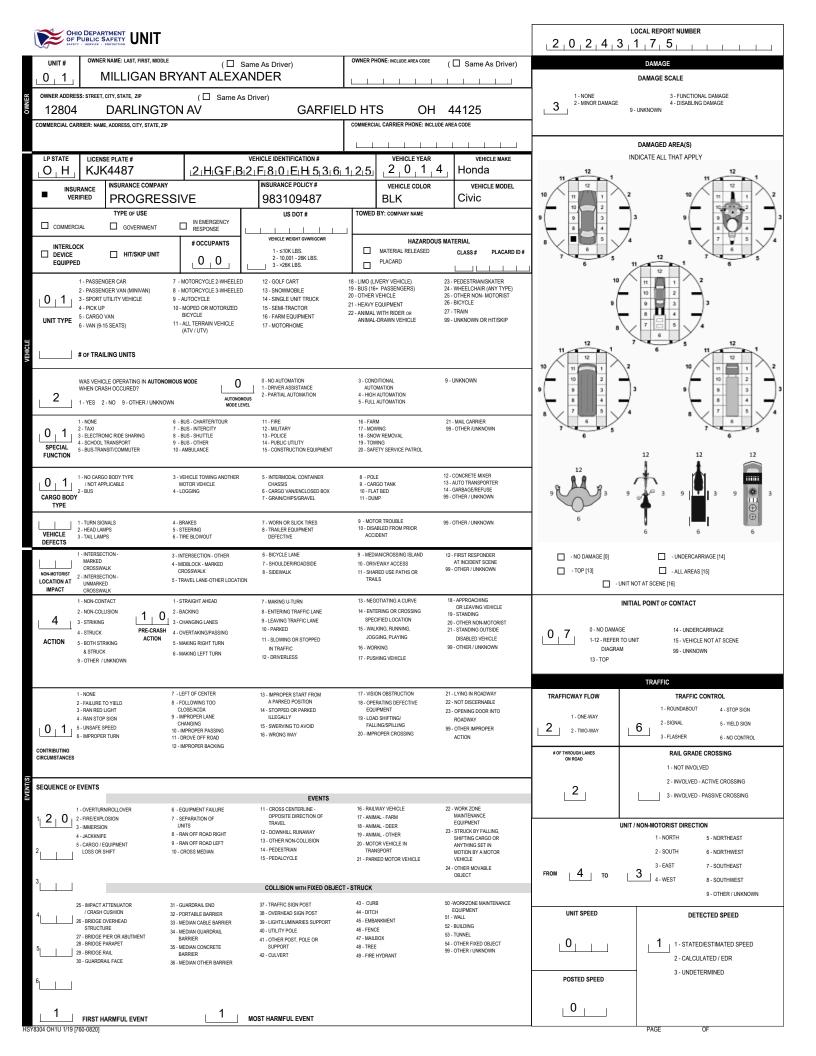

|                                                                                                                                                                    |                                                                                                                                                                                                                              |                                                                                                                          |                                                                                                                                                                   | [                                                                                                                                                                           | 2,0,2,4,3                                                                                                                  |                                                                                                                                                             |  |
|--------------------------------------------------------------------------------------------------------------------------------------------------------------------|------------------------------------------------------------------------------------------------------------------------------------------------------------------------------------------------------------------------------|--------------------------------------------------------------------------------------------------------------------------|-------------------------------------------------------------------------------------------------------------------------------------------------------------------|-----------------------------------------------------------------------------------------------------------------------------------------------------------------------------|----------------------------------------------------------------------------------------------------------------------------|-------------------------------------------------------------------------------------------------------------------------------------------------------------|--|
| UNIT # OWNER NAME: LAST, FIRST, MIDDLE                                                                                                                             | OWNER NAME: LAST, FIRST, MIDDLE ( Same As Driver)                                                                                                                                                                            |                                                                                                                          |                                                                                                                                                                   | ( 🛛 Same As Driver)                                                                                                                                                         |                                                                                                                            | DAMAGE                                                                                                                                                      |  |
| OWNER ADDRESS: STREET, CITY, STATE, ZIP                                                                                                                            | ( 🔲 Same As Driver)                                                                                                                                                                                                          |                                                                                                                          |                                                                                                                                                                   |                                                                                                                                                                             | 9                                                                                                                          | 3 - FUNCTIONAL DAMAGE<br>4 - DISABLING DAMAGE<br>9 - UNKNOWN                                                                                                |  |
| COMMERCIAL CARRIER: NAME, ADDRESS, CITY, STATE, ZIP                                                                                                                |                                                                                                                                                                                                                              |                                                                                                                          | COMMERCIAL CARRIER PHONE: INCLUD                                                                                                                                  | E AREA CODE                                                                                                                                                                 |                                                                                                                            |                                                                                                                                                             |  |
| LP STATE LICENSE PLATE #                                                                                                                                           | VEHICLE II                                                                                                                                                                                                                   | DENTIFICATION #                                                                                                          | VEHICLE YEAR                                                                                                                                                      | VEHICLE MAKE                                                                                                                                                                | 12                                                                                                                         | DAMAGED AREA(S) INDICATE ALL THAT APPLY 12                                                                                                                  |  |
| INSURANCE VERIFIED                                                                                                                                                 |                                                                                                                                                                                                                              | RANCE POLICY #                                                                                                           | VEHICLE COLOR<br>WHI                                                                                                                                              |                                                                                                                                                                             |                                                                                                                            |                                                                                                                                                             |  |
| TYPE OF USE                                                                                                                                                        |                                                                                                                                                                                                                              | US DOT #                                                                                                                 | TOWED BY: COMPANY NAME                                                                                                                                            |                                                                                                                                                                             |                                                                                                                            |                                                                                                                                                             |  |
| INTERLOCK<br>DEVICE HIT/SKIP UNIT<br>EQUIPPED                                                                                                                      |                                                                                                                                                                                                                              | - ≤10K LBS.<br>- 10,001 - 26K LBS.<br>- >26K LBS.                                                                        | HAZARDOUS MATERIAL RELEASED PLACARD                                                                                                                               | MATERIAL CLASS # PLACARD ID #                                                                                                                                               |                                                                                                                            |                                                                                                                                                             |  |
| 1 - PASSENGER CAR     2 - PASSENGER VAN (MINIVAN)     3 - SPORT UTILTY VEHICLE     4 - PICK UP     UNIT TYPE     5 - CARGO VAN     6 - VAN (9-15 SEATS)            | 8 - MOTORCYCLE 3-WHEELED         13 - SI           9 - AUTOCYCLE         14 - SI           10 - MOPED OR MOTORIZED         15 - SI           BICYCLE         16 - Fr                                                         | NOWMOBILE 11<br>INGLE UNIT TRUCK 21<br>FMI-TRACTOR 2                                                                     | 0 - OTHÈR VEHICLE<br>1 - HEAVY EQUIPMENT                                                                                                                          | 23 - PEDESTRIANSKATER<br>24 - WHEELCHAIR (ANY TYPE)<br>25 - OTHER NON- MOTORIST<br>26 - BICYCLE<br>27 - TRAIN<br>99 - UNKNOWN OR HIT/SKIP                                   | 10<br>9<br>8                                                                                                               | $ \begin{array}{c ccccccccccccccccccccccccccccccccccc$                                                                                                      |  |
| # of TRAILING UNITS<br>WAS VEHICLE OPERATING IN AUTOMOI<br>WHEN CRASH OCCURED?<br>2 1. YES 2-NO 9- OTHER/ UNKNOW                                                   | U 1 - DRI<br>2 - PAF                                                                                                                                                                                                         | AUTOMATION<br>IVER ASSISTANCE<br>RTIAL AUTOMATION                                                                        | 3 - CONDITIONAL<br>AUTOMATION<br>4 - HIGH AUTOMATION<br>5 - FULL AUTOMATION                                                                                       | 9 - UNKNOWN                                                                                                                                                                 | $\begin{array}{c} 11 \\ 10 \\ 9 \\ 9 \\ 9 \\ 9 \\ 9 \\ 9 \\ 9 \\ 8 \\ 8 \\ 4 \\ 7 \\ 7 \\ 7 \\ 7 \\ 7 \\ 7 \\ 7 \\ 7 \\ 7$ | $ \begin{array}{cccccccccccccccccccccccccccccccccccc$                                                                                                       |  |
| 1 - NONE<br>2 - TXXI<br>3 - ELECTRONIC RIDE SHARING<br>4 - SCHOOL TRANSPORT<br>5 - BUS-TRANSITICOMMUTER<br>FUNCTION                                                | 6 - BUS - CHARTER/TOUR         11 - Fil           7 - BUS - INTERCITY         12 - MI           8 - BUS - SHUTTLE         13 - PC           9 - BUS - OTHER         14 - PL                                                  | ILITARY                                                                                                                  | 16 - FARM<br>17 - MOWING<br>18 - SNOW REMOVAL<br>19 - TOWING<br>20 - SAFETY SERVICE PATROL                                                                        | 21 - MAIL CARRIER<br>99 - OTHER JUNKNOWN                                                                                                                                    | 8 7 6 5                                                                                                                    |                                                                                                                                                             |  |
| CARGO BODY<br>TYPE<br>CARGO BODY<br>TYPE                                                                                                                           | MOTOR VEHICLE CH/<br>4 - LOGGING 6 - CAR                                                                                                                                                                                     | ERMODAL CONTAINER<br>ASSIS<br>RGO VANJENCLOSED BOX<br>AINICHIPS/GRAVEL                                                   | 9 - CARGO TANK<br>10 - FLAT BED<br>11 - DUMP                                                                                                                      | 12 - CONCRETE MIXER<br>13 - AUTO TRANSPORTER<br>14 - GARBAGE/REFUSE<br>99 - OTHER / UNKNOWN                                                                                 | 9                                                                                                                          |                                                                                                                                                             |  |
| VEHICLE 1-TURN SIGNALS<br>2-HEAD LAMPS<br>3-TAIL LAMPS<br>DEFECTS                                                                                                  | 5 - STEERING 8 - TRA                                                                                                                                                                                                         | ORN OR SLICK TIRES<br>AILER EQUIPMENT<br>FECTIVE                                                                         | 9 - MOTOR TROUBLE<br>10 - DISABLED FROM PRIOR<br>ACCIDENT                                                                                                         | 99 - OTHER / UNKNOWN                                                                                                                                                        | ь                                                                                                                          | 6 6 6                                                                                                                                                       |  |
| I - INTERSECTION -<br>MARKED<br>NON-MOTORST<br>LOCATION AT<br>IMPACT<br>CROSSWALK<br>2 - INTERSECTION -<br>UMARKED<br>UMARKED                                      | 4 - MIDBLOCK - MARKED 7 - SH                                                                                                                                                                                                 | SYCLE LANE<br>OULDER/ROADSIDE<br>DEWALK                                                                                  | 9 - MEDIANCROSSING ISLAND<br>10 - DRIVEWAY ACCESS<br>11 - SHARED USE PATHS OR<br>TRAILS                                                                           | 12 - FIRST RESPONDER<br>AT INCIDENT SCENE<br>99 - OTHER / UNKNOWN                                                                                                           | - NO DAMAGE [0]                                                                                                            | - UNDERCARRIAGE [14]     - ALL AREAS [15] I NOT AT SCENE [16]                                                                                               |  |
| ACTION<br>1 - NON-CONTACT<br>2 - NON-COLLISION<br>3 - STRIKING<br>4 - STRUCK<br>9 - OTHER / UNKNOWN<br>1 - NON-CONTACT<br>2 - NON-COLLISION<br>9 - OTHER / UNKNOWN | 2 - BACKING         8 - ENT           3 - CHANGING LANES         9 - LEA           4 - OVERTAKING/PASSING         10 - PA           5 - MAKING RIGHT TURN         11 - SL           6 - MAKING RIGHT TURN         11 - NL    | KING LI-TURN<br>TERING TRAFFIC LANE<br>VING TRAFFIC LANE<br>VIRGE TRAFFIC LANE<br>VING OR STOPPED<br>TRAFFIC<br>IVERLESS | 13 - NEGOTIATING A CURVE<br>14 - ENTERING OR CROSSING<br>SPECIFIED LOCATION<br>15 - WALKING, RUNNING,<br>JOGGING, PLAYING<br>16 - WORKING<br>17 - PUSHING VEHICLE | 18 - APPROACHING<br>OR LEAVING VEHICLE<br>19 - STANIOMS<br>20 - OTHER NON-MOTORIST<br>21 - STANDING OUTSIDE<br>DISABLED VEHICLE<br>99 - OTHER / UNKNOWN                     | INI<br>0 1 0- NO DAMAGE<br>1-12- REFER TO<br>DIAGRAM<br>13- TOP                                                            | TIAL POINT OF CONTACT<br>14 - UNDERCARRIAGE<br>UNIT 15 - VEHICLE NOT AT SCENE<br>99 - UNKNOWN<br>TRAFFIC                                                    |  |
| 1 - NONE<br>2 - FAILURE TO YIELD<br>3 - RAN RED LIGHT<br>4 - RAN STOP SIGN<br>5 - UNSAFE SPEED<br>6 - IMPROPER TURN                                                | 8 - FOLLOWING TOO         A P.           CLOSE/ACDA         14 - STO           9 - IMPROPER LANE         ILLE           CHANGING         15 - SW           10 - IMPROPER DASSING         15 - SW                             | PROPER START FROM<br>MARKED POSITION<br>OPPED OR PARKED<br>EGALLY<br>VERVING TO AVOID<br>KONG WAY                        | 17 - VISION OBSTRUCTION<br>18 - OPERATING DEFECTIVE<br>EQUIPMENT<br>19 - LOAD SHIFTING/<br>FALLINGISPILLING<br>20 - IMPROPER CROSSING                             | 21 - LYING IN ROADWAY<br>22 - NOT DISCERNABLE<br>23 - OPENING DOOR INTO<br>ROADWAY<br>99 - OTHER IMPROPER<br>ACTION                                                         | TRAFFICWAY FLOW       1 - ONE-WAY       2     2 - TWO-WAY                                                                  | TRAFFIC CONTROL           1 - ROUNDABOUT         4 - STOP SIGN           2 - SIGNAL         5 - YIELD SIGN           3 - FLASHER         6 - NO CONTROL     |  |
| CONTRIBUTING<br>CIRCUMSTANCES                                                                                                                                      |                                                                                                                                                                                                                              |                                                                                                                          |                                                                                                                                                                   |                                                                                                                                                                             | # OF THROUGH LANES<br>ON ROAD                                                                                              | RAIL GRADE CROSSING<br>1 - NOT INVOLVED<br>2 - INVOLVED - ACTIVE CROSSING                                                                                   |  |
| SEQUENCE OF EVENTS                                                                                                                                                 | 6 - EQUIPMENT FAILURE 11 - CR                                                                                                                                                                                                | EVENTS                                                                                                                   | 16 - RAILWAY VEHICLE                                                                                                                                              | 22 - WORK ZONE                                                                                                                                                              | _2                                                                                                                         | 3 - INVOLVED - PASSIVE CROSSING                                                                                                                             |  |
| 1 2 1 2 - FREIERCISCION<br>2 - FREIERCISCION<br>3 - IMMERSION<br>4 - JACKINIE<br>5 - CARGO / EQUIPMENT<br>2                                                        | 7 - SEPARATION OF         OP<br>TR           UNTS         TR           8 - RAN OF FROAD RIGHT         12 - DO           9 - RAN OFF ROAD LEFT         13 - OT           10 - CROSS MEDIAN         14 - PE           15 - PEI | POSITE DIRECTION OF<br>AVEL<br>WWHILL RUNAWAY<br>HER NON-COLLISION<br>DESTRIAN<br>DALCYCLE                               | 17 - ANIMAL - FARM<br>18 - ANIMAL - DEER<br>19 - ANIMAL - OTHER<br>20 - MOTOR VEHICLE IN<br>TRANSPORT<br>21 - PARKED MOTOR VEHICLE                                | 22 - WORK 20/06<br>MAINTENNICE<br>EQUIPMENT<br>3 - STRUCK BY FALING,<br>SHIFTING CARGO OR<br>ANYTHING SET IN<br>MOTION BY A MOTOR<br>VEHICLE<br>4 - OTHER MOVABLE<br>OBJECT | UNI<br>FROM <u>4</u> to                                                                                                    | 1 - NORTH         5 - NORTHEAST           2 - SOUTH         6 - NORTHWEST           3 - EAST         7 - SOUTHEAST           4 - WEST         8 - SOUTHWEST |  |
|                                                                                                                                                                    |                                                                                                                                                                                                                              | LISION WITH FIXED OBJECT - S                                                                                             | 43 - CURB                                                                                                                                                         | 50 -WORKZONE MAINTENANCE                                                                                                                                                    |                                                                                                                            | 9 - OTHER / UNKNOWN                                                                                                                                         |  |
| 26 - BRIDGE OVERHEAD     STRUCTURE     27 - BRIDGE PIER OR ABUTMENT     28 - BRIDGE PARAPET     29 - BRIDGE RAIL                                                   | 33 - MEDIAN CABLE BARRIER     39 - LIG       34 - MEDIAN GUARDRAIL     40 - UTI       BARRIER     41 - OTI       35 - MEDIAN CONCRETE     SU       BARRIER     42 - CUI                                                      | ERHEAD SIGN POST<br>HT/LUMINARIES SUPPORT<br>LITY POLE<br>HER POST, POLE OR<br>PPORT<br>LVERT                            | 44 - DITCH<br>45 - EMBANKMENT<br>46 - FENCE<br>47 - MAILBOX<br>48 - TREE<br>49 - FIRE HYDRANT                                                                     | EQUIPMENT<br>51 - WALL<br>52 - BUILDING<br>53 - TUNNEL<br>54 - OTHER FIXED OBJECT<br>99 - OTHER / UNKNOWN                                                                   |                                                                                                                            | DETECTED SPEED 1 - STATED/ESTIMATED SPEED 2 - CALCULATED / EDR                                                                                              |  |
| 30 - GUARDRAIL FACE                                                                                                                                                | 36 - MEDIAN OTHER BARRIER                                                                                                                                                                                                    |                                                                                                                          |                                                                                                                                                                   | -                                                                                                                                                                           | POSTED SPEED                                                                                                               | 3 - UNDETERMINED                                                                                                                                            |  |
| FIRST HARMFUL EVENT                                                                                                                                                | 1 MOST HAR                                                                                                                                                                                                                   | RMFUL EVENT                                                                                                              |                                                                                                                                                                   |                                                                                                                                                                             | 2 5                                                                                                                        | PAGE OF                                                                                                                                                     |  |