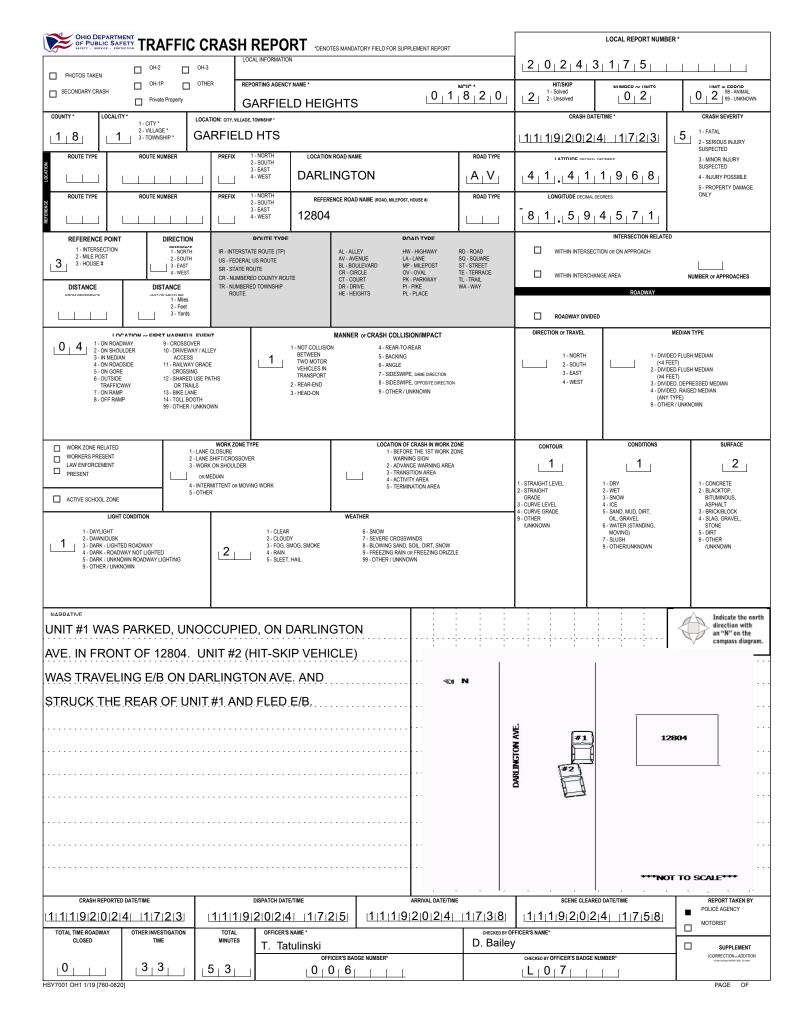

|                                                                                                                                                                    |                                                                                                                                                                                                                              |                                                                                                                          |                                                                                                                                                                   | [                                                                                                                                                                           | 2,0,2,4,3                                                                                                                  |                                                                                                                                                             |  |
|--------------------------------------------------------------------------------------------------------------------------------------------------------------------|------------------------------------------------------------------------------------------------------------------------------------------------------------------------------------------------------------------------------|--------------------------------------------------------------------------------------------------------------------------|-------------------------------------------------------------------------------------------------------------------------------------------------------------------|-----------------------------------------------------------------------------------------------------------------------------------------------------------------------------|----------------------------------------------------------------------------------------------------------------------------|-------------------------------------------------------------------------------------------------------------------------------------------------------------|--|
| UNIT # OWNER NAME: LAST, FIRST, MIDDLE                                                                                                                             | OWNER NAME: LAST, FIRST, MIDDLE ( Same As Driver)                                                                                                                                                                            |                                                                                                                          |                                                                                                                                                                   | ( 🛛 Same As Driver)                                                                                                                                                         |                                                                                                                            | DAMAGE                                                                                                                                                      |  |
| OWNER ADDRESS: STREET, CITY, STATE, ZIP                                                                                                                            | ( 🔲 Same As Driver)                                                                                                                                                                                                          |                                                                                                                          |                                                                                                                                                                   |                                                                                                                                                                             | 9                                                                                                                          | 3 - FUNCTIONAL DAMAGE<br>4 - DISABLING DAMAGE<br>9 - UNKNOWN                                                                                                |  |
| COMMERCIAL CARRIER: NAME, ADDRESS, CITY, STATE, ZIP                                                                                                                |                                                                                                                                                                                                                              |                                                                                                                          | COMMERCIAL CARRIER PHONE: INCLUD                                                                                                                                  | E AREA CODE                                                                                                                                                                 |                                                                                                                            |                                                                                                                                                             |  |
| LP STATE LICENSE PLATE #                                                                                                                                           | VEHICLE II                                                                                                                                                                                                                   | DENTIFICATION #                                                                                                          | VEHICLE YEAR                                                                                                                                                      | VEHICLE MAKE                                                                                                                                                                | 12                                                                                                                         | DAMAGED AREA(S) INDICATE ALL THAT APPLY 12                                                                                                                  |  |
| INSURANCE VERIFIED                                                                                                                                                 |                                                                                                                                                                                                                              | RANCE POLICY #                                                                                                           | VEHICLE COLOR<br>WHI                                                                                                                                              |                                                                                                                                                                             |                                                                                                                            |                                                                                                                                                             |  |
| TYPE OF USE                                                                                                                                                        |                                                                                                                                                                                                                              | US DOT #                                                                                                                 | TOWED BY: COMPANY NAME                                                                                                                                            |                                                                                                                                                                             |                                                                                                                            |                                                                                                                                                             |  |
| INTERLOCK<br>DEVICE HIT/SKIP UNIT<br>EQUIPPED                                                                                                                      |                                                                                                                                                                                                                              | - ≤10K LBS.<br>- 10,001 - 26K LBS.<br>- >26K LBS.                                                                        | HAZARDOUS MATERIAL RELEASED PLACARD                                                                                                                               | MATERIAL CLASS # PLACARD ID #                                                                                                                                               |                                                                                                                            |                                                                                                                                                             |  |
| 1 - PASSENGER CAR     2 - PASSENGER VAN (MINIVAN)     3 - SPORT UTILTY VEHICLE     4 - PICK UP     UNIT TYPE     5 - CARGO VAN     6 - VAN (9-15 SEATS)            | 8 - MOTORCYCLE 3-WHEELED         13 - SI           9 - AUTOCYCLE         14 - SI           10 - MOPED OR MOTORIZED         15 - SI           BICYCLE         16 - Fr                                                         | NOWMOBILE 11<br>INGLE UNIT TRUCK 21<br>FMI-TRACTOR 2                                                                     | 0 - OTHÈR VEHICLE<br>1 - HEAVY EQUIPMENT                                                                                                                          | 23 - PEDESTRIANSKATER<br>24 - WHEELCHAIR (ANY TYPE)<br>25 - OTHER NON- MOTORIST<br>26 - BICYCLE<br>27 - TRAIN<br>99 - UNKNOWN OR HIT/SKIP                                   | 10<br>9<br>8                                                                                                               | $ \begin{array}{c ccccccccccccccccccccccccccccccccccc$                                                                                                      |  |
| # of TRAILING UNITS<br>WAS VEHICLE OPERATING IN AUTOMOI<br>WHEN CRASH OCCURED?<br>2 1. YES 2-NO 9- OTHER/ UNKNOW                                                   | U 1 - DRI<br>2 - PAF                                                                                                                                                                                                         | AUTOMATION<br>IVER ASSISTANCE<br>RTIAL AUTOMATION                                                                        | 3 - CONDITIONAL<br>AUTOMATION<br>4 - HIGH AUTOMATION<br>5 - FULL AUTOMATION                                                                                       | 9 - UNKNOWN                                                                                                                                                                 | $\begin{array}{c} 11 \\ 10 \\ 9 \\ 9 \\ 9 \\ 9 \\ 9 \\ 9 \\ 9 \\ 8 \\ 8 \\ 4 \\ 7 \\ 7 \\ 7 \\ 7 \\ 7 \\ 7 \\ 7 \\ 7 \\ 7$ | $ \begin{array}{cccccccccccccccccccccccccccccccccccc$                                                                                                       |  |
| 1 - NONE<br>2 - TXXI<br>3 - ELECTRONIC RIDE SHARING<br>4 - SCHOOL TRANSPORT<br>5 - BUS-TRANSITICOMMUTER<br>FUNCTION                                                | 6 - BUS - CHARTER/TOUR         11 - Fil           7 - BUS - INTERCITY         12 - MI           8 - BUS - SHUTTLE         13 - PC           9 - BUS - OTHER         14 - PL                                                  | ILITARY                                                                                                                  | 16 - FARM<br>17 - MOWING<br>18 - SNOW REMOVAL<br>19 - TOWING<br>20 - SAFETY SERVICE PATROL                                                                        | 21 - MAIL CARRIER<br>99 - OTHER JUNKNOWN                                                                                                                                    | 8 7 6 5                                                                                                                    |                                                                                                                                                             |  |
| CARGO BODY<br>TYPE<br>CARGO BODY<br>TYPE                                                                                                                           | MOTOR VEHICLE CH/<br>4 - LOGGING 6 - CAR                                                                                                                                                                                     | ERMODAL CONTAINER<br>ASSIS<br>RGO VANJENCLOSED BOX<br>AINICHIPS/GRAVEL                                                   | 9 - CARGO TANK<br>10 - FLAT BED<br>11 - DUMP                                                                                                                      | 12 - CONCRETE MIXER<br>13 - AUTO TRANSPORTER<br>14 - GARBAGE/REFUSE<br>99 - OTHER / UNKNOWN                                                                                 | 9                                                                                                                          |                                                                                                                                                             |  |
| VEHICLE 1-TURN SIGNALS<br>2-HEAD LAMPS<br>3-TAIL LAMPS<br>DEFECTS                                                                                                  | 5 - STEERING 8 - TRA                                                                                                                                                                                                         | ORN OR SLICK TIRES<br>AILER EQUIPMENT<br>FECTIVE                                                                         | 9 - MOTOR TROUBLE<br>10 - DISABLED FROM PRIOR<br>ACCIDENT                                                                                                         | 99 - OTHER / UNKNOWN                                                                                                                                                        | ь                                                                                                                          | 6 6 6                                                                                                                                                       |  |
| I - INTERSECTION -<br>MARKED<br>NON-MOTORST<br>LOCATION AT<br>IMPACT<br>CROSSWALK<br>2 - INTERSECTION -<br>UMARKED<br>UMARKED                                      | 4 - MIDBLOCK - MARKED 7 - SH                                                                                                                                                                                                 | SYCLE LANE<br>OULDER/ROADSIDE<br>DEWALK                                                                                  | 9 - MEDIANCROSSING ISLAND<br>10 - DRIVEWAY ACCESS<br>11 - SHARED USE PATHS OR<br>TRAILS                                                                           | 12 - FIRST RESPONDER<br>AT INCIDENT SCENE<br>99 - OTHER / UNKNOWN                                                                                                           | - NO DAMAGE [0]                                                                                                            | - UNDERCARRIAGE [14]     - ALL AREAS [15] I NOT AT SCENE [16]                                                                                               |  |
| ACTION<br>1 - NON-CONTACT<br>2 - NON-COLLISION<br>3 - STRIKING<br>4 - STRUCK<br>9 - OTHER / UNKNOWN<br>1 - NON-CONTACT<br>2 - NON-COLLISION<br>9 - OTHER / UNKNOWN | 2 - BACKING         8 - ENT           3 - CHANGING LANES         9 - LEA           4 - OVERTAKING/PASSING         10 - PA           5 - MAKING RIGHT TURN         11 - SL           6 - MAKING RIGHT TURN         11 - NL    | KING LI-TURN<br>TERING TRAFFIC LANE<br>VING TRAFFIC LANE<br>VIRGE TRAFFIC LANE<br>VING OR STOPPED<br>TRAFFIC<br>IVERLESS | 13 - NEGOTIATING A CURVE<br>14 - ENTERING OR CROSSING<br>SPECIFIED LOCATION<br>15 - WALKING, RUNNING,<br>JOGGING, PLAYING<br>16 - WORKING<br>17 - PUSHING VEHICLE | 18 - APPROACHING<br>OR LEAVING VEHICLE<br>19 - STANIOMS<br>20 - OTHER NON-MOTORIST<br>21 - STANDING OUTSIDE<br>DISABLED VEHICLE<br>99 - OTHER / UNKNOWN                     | INI<br>0 1 0- NO DAMAGE<br>1-12- REFER TO<br>DIAGRAM<br>13- TOP                                                            | TIAL POINT OF CONTACT<br>14 - UNDERCARRIAGE<br>UNIT 15 - VEHICLE NOT AT SCENE<br>99 - UNKNOWN<br>TRAFFIC                                                    |  |
| 1 - NONE<br>2 - FAILURE TO YIELD<br>3 - RAN RED LIGHT<br>4 - RAN STOP SIGN<br>5 - UNSAFE SPEED<br>6 - IMPROPER TURN                                                | 8 - FOLLOWING TOO         A P.           CLOSE/ACDA         14 - STO           9 - IMPROPER LANE         ILLE           CHANGING         15 - SW           10 - IMPROPER DASSING         15 - SW                             | PROPER START FROM<br>MARKED POSITION<br>OPPED OR PARKED<br>EGALLY<br>VERVING TO AVOID<br>KONG WAY                        | 17 - VISION OBSTRUCTION<br>18 - OPERATING DEFECTIVE<br>EQUIPMENT<br>19 - LOAD SHIFTING/<br>FALLINGISPILLING<br>20 - IMPROPER CROSSING                             | 21 - LYING IN ROADWAY<br>22 - NOT DISCERNABLE<br>23 - OPENING DOOR INTO<br>ROADWAY<br>99 - OTHER IMPROPER<br>ACTION                                                         | TRAFFICWAY FLOW       1 - ONE-WAY       2     2 - TWO-WAY                                                                  | TRAFFIC CONTROL           1 - ROUNDABOUT         4 - STOP SIGN           2 - SIGNAL         5 - YIELD SIGN           3 - FLASHER         6 - NO CONTROL     |  |
| CONTRIBUTING<br>CIRCUMSTANCES                                                                                                                                      |                                                                                                                                                                                                                              |                                                                                                                          |                                                                                                                                                                   |                                                                                                                                                                             | # OF THROUGH LANES<br>ON ROAD                                                                                              | RAIL GRADE CROSSING<br>1 - NOT INVOLVED<br>2 - INVOLVED - ACTIVE CROSSING                                                                                   |  |
| SEQUENCE OF EVENTS                                                                                                                                                 | 6 - EQUIPMENT FAILURE 11 - CR                                                                                                                                                                                                | EVENTS                                                                                                                   | 16 - RAILWAY VEHICLE                                                                                                                                              | 22 - WORK ZONE                                                                                                                                                              | _2                                                                                                                         | 3 - INVOLVED - PASSIVE CROSSING                                                                                                                             |  |
| 1 2 1 2 - FREIERCISCION<br>2 - FREIERCISCION<br>3 - IMMERSION<br>4 - JACKINIE<br>5 - CARGO / EQUIPMENT<br>2                                                        | 7 - SEPARATION OF         OP<br>TR           UNTS         TR           8 - RAN OF FROAD RIGHT         12 - DO           9 - RAN OFF ROAD LEFT         13 - OT           10 - CROSS MEDIAN         14 - PE           15 - PEI | POSITE DIRECTION OF<br>AVEL<br>WWHILL RUNAWAY<br>HER NON-COLLISION<br>DESTRIAN<br>DALCYCLE                               | 17 - ANIMAL - FARM<br>18 - ANIMAL - DEER<br>19 - ANIMAL - OTHER<br>20 - MOTOR VEHICLE IN<br>TRANSPORT<br>21 - PARKED MOTOR VEHICLE                                | 22 - WORK 20/06<br>MAINTENNICE<br>EQUIPMENT<br>3 - STRUCK BY FALING,<br>SHIFTING CARGO OR<br>ANYTHING SET IN<br>MOTION BY A MOTOR<br>VEHICLE<br>4 - OTHER MOVABLE<br>OBJECT | UNI<br>FROM <u>4</u> to                                                                                                    | 1 - NORTH         5 - NORTHEAST           2 - SOUTH         6 - NORTHWEST           3 - EAST         7 - SOUTHEAST           4 - WEST         8 - SOUTHWEST |  |
|                                                                                                                                                                    |                                                                                                                                                                                                                              | LISION WITH FIXED OBJECT - S                                                                                             | 43 - CURB                                                                                                                                                         | 50 -WORKZONE MAINTENANCE                                                                                                                                                    |                                                                                                                            | 9 - OTHER / UNKNOWN                                                                                                                                         |  |
| 26 - BRIDGE OVERHEAD     STRUCTURE     27 - BRIDGE PIER OR ABUTMENT     28 - BRIDGE PARAPET     29 - BRIDGE RAIL                                                   | 33 - MEDIAN CABLE BARRIER     39 - LIG       34 - MEDIAN GUARDRAIL     40 - UTI       BARRIER     41 - OTI       35 - MEDIAN CONCRETE     SU       BARRIER     42 - CUI                                                      | ERHEAD SIGN POST<br>HT/LUMINARIES SUPPORT<br>LITY POLE<br>HER POST, POLE OR<br>PPORT<br>LVERT                            | 44 - DITCH<br>45 - EMBANKMENT<br>46 - FENCE<br>47 - MAILBOX<br>48 - TREE<br>49 - FIRE HYDRANT                                                                     | EQUIPMENT<br>51 - WALL<br>52 - BUILDING<br>53 - TUNNEL<br>54 - OTHER FIXED OBJECT<br>99 - OTHER / UNKNOWN                                                                   |                                                                                                                            | DETECTED SPEED 1 - STATED/ESTIMATED SPEED 2 - CALCULATED / EDR                                                                                              |  |
| 30 - GUARDRAIL FACE                                                                                                                                                | 36 - MEDIAN OTHER BARRIER                                                                                                                                                                                                    |                                                                                                                          |                                                                                                                                                                   | -                                                                                                                                                                           | POSTED SPEED                                                                                                               | 3 - UNDETERMINED                                                                                                                                            |  |
| FIRST HARMFUL EVENT                                                                                                                                                | 1 MOST HAR                                                                                                                                                                                                                   | RMFUL EVENT                                                                                                              |                                                                                                                                                                   |                                                                                                                                                                             | 2 5                                                                                                                        | PAGE OF                                                                                                                                                     |  |