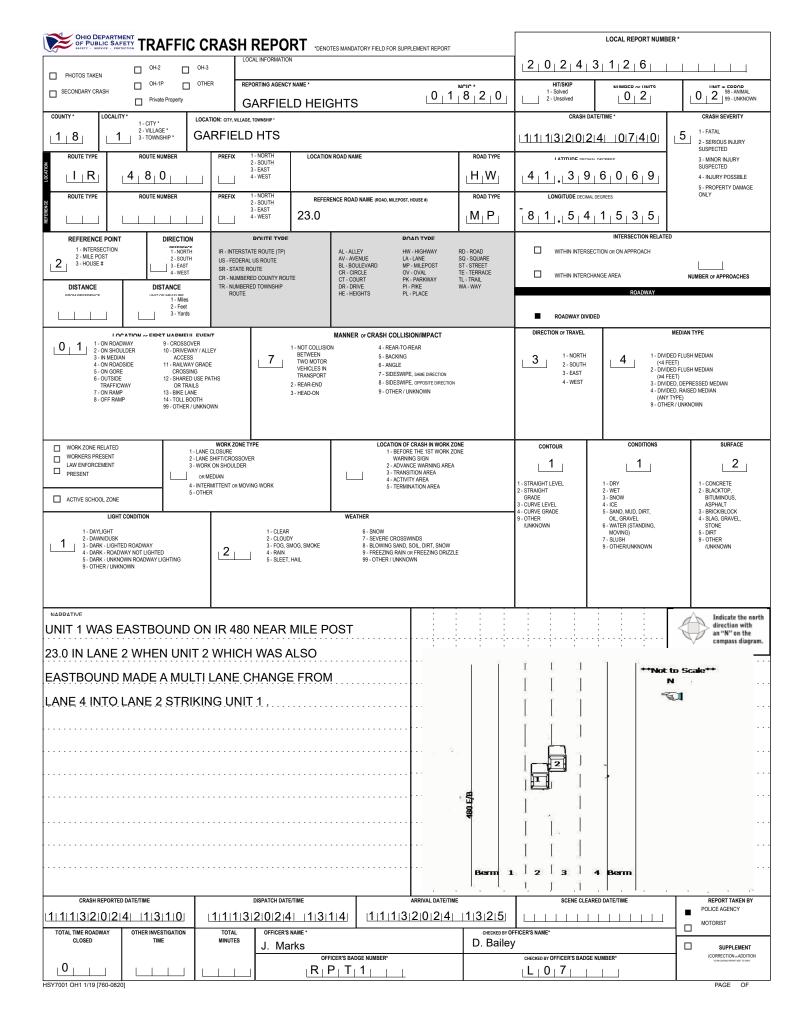

|                                                                                                                               |                                                  |                                              |                                                      |                                                        | LOCAL REPORT NUMBER                                                              |                                                                                              |
|-------------------------------------------------------------------------------------------------------------------------------|--------------------------------------------------|----------------------------------------------|------------------------------------------------------|--------------------------------------------------------|----------------------------------------------------------------------------------|----------------------------------------------------------------------------------------------|
| OF PUBLIC SAFETY<br>SAFETY - SERVICE - PROTECTION                                                                             | WOTORIST / N                                     | JN-MOTORIST                                  |                                                      |                                                        | 2 0 2 4 3 1 2                                                                    | 2 6                                                                                          |
| M UNIT # NAME: LAST, FIRST                                                                                                    | , MIDDLE                                         |                                              |                                                      |                                                        | DATE OF BIRTH                                                                    | AGE GENDER                                                                                   |
| CHRA                                                                                                                          | PLEWSKI                                          | KENDALL                                      | ROSE                                                 | L                                                      | 0   2   1   6   2   0   0   7                                                    | 1 <u>2 3 F</u>                                                                               |
| R ADDRESS: STREET, CITY, STATE, ZIP                                                                                           |                                                  | - · - · -                                    |                                                      |                                                        | CONTACT PHONE - INCLUDE AREA CODE                                                |                                                                                              |
| T 1278 W 9TH                                                                                                                  | STAPT<br>SAGENCY (NAME)                          | INJURED TAKEN TO: MEDICAL FACILI             | Y (NAME, CITY) SAFETY EQUIPM                         | 4113                                                   | SEATING POSITION AIR B/                                                          | AG USAGE EJECTION TRAPPED                                                                    |
| N BY                                                                                                                          |                                                  |                                              | USED                                                 |                                                        |                                                                                  | 1                                                                                            |
| OL STATE     OPERATOR LICE                                                                                                    | NSE NUMBER                                       | OFFENSE CHARGED                              | LOCAL OF<br>CODE                                     | FENSE DESCRIPTION                                      | CITATI                                                                           | ION NUMBER                                                                                   |
|                                                                                                                               |                                                  |                                              |                                                      |                                                        |                                                                                  |                                                                                              |
| R SELECT UP TO 2                                                                                                              | RESTRICTION SELECT UP TO 3                       | DRIVER<br>DISTRACTED<br>BY                   |                                                      | CONDITION                                              | ALCOHOL TEST<br>TYPE VALUE STATUS                                                | DRUG TEST(S) TYPE RESULT SELECT UP TO 4                                                      |
|                                                                                                                               |                                                  |                                              |                                                      |                                                        |                                                                                  |                                                                                              |
|                                                                                                                               |                                                  |                                              |                                                      |                                                        |                                                                                  |                                                                                              |
| ADDRESS: STREET, CITY, STATE, ZIP                                                                                             | ER                                               | DAVIA                                        | MONAE                                                |                                                        | CONTACT PHONE - INCLUDE AREA CODE                                                |                                                                                              |
|                                                                                                                               | E BEACH CV                                       | PAINES                                       | SVILLE OH 44                                         | 4077                                                   |                                                                                  |                                                                                              |
|                                                                                                                               | IS AGENCY (NAME)                                 | INJURED TAKEN TO: MEDICAL FACILI             |                                                      | MENT                                                   | T-COMPLIANT                                                                      | AG USAGE EJECTION TRAPPED                                                                    |
| ° <u>5</u> <u>1</u>                                                                                                           |                                                  | OFFENSE CHARGED                              |                                                      |                                                        |                                                                                  |                                                                                              |
| OL STATE     OPERATOR LICE M                                                                                                  | NSE NUMBER                                       | OFFENSE CHARGED                              | CODE                                                 | FENSE DESCRIPTION                                      | CITATI                                                                           | ON NUMBER                                                                                    |
| OL CLASS ENDORSEMENT<br>SELECT UP TO 2                                                                                        | RESTRICTION SELECT UP TO 3                       | DRIVER<br>DISTRACTED                         | ALCOHOL / DRUG SUSPECTED                             | CONDITION                                              | ALCOHOL TEST                                                                     | DRUG TEST(S)                                                                                 |
|                                                                                                                               |                                                  | BY A                                         |                                                      | status                                                 | TYPE VALUE STATUS                                                                | TYPE RESULT SELECT UP TO 4                                                                   |
| M UNIT # NAME: LAST, FIRST                                                                                                    | MIDDLE                                           |                                              |                                                      |                                                        |                                                                                  |                                                                                              |
| 0<br>T                                                                                                                        |                                                  |                                              |                                                      |                                                        |                                                                                  |                                                                                              |
| ADDRESS: STREET, CITY, STATE, ZIP                                                                                             |                                                  |                                              |                                                      |                                                        | CONTACT PHONE - INCLUDE AREA CODE                                                |                                                                                              |
| S<br>T                                                                                                                        |                                                  |                                              |                                                      |                                                        |                                                                                  |                                                                                              |
| / INJURIES INJURED EN<br>TAKEN BY                                                                                             | IS AGENCY (NAME)                                 | INJURED TAKEN TO: MEDICAL FACILI             | Y (NAME, CITY) SAFETY EQUIPM<br>USED                 | DO                                                     | SEATING POSITION AIR BA                                                          | AG USAGE EJECTION TRAPPED                                                                    |
| OL STATE     OPERATOR LICER                                                                                                   | NSE NUMBER                                       | OFFENSE CHARGED                              | LOCAL OF                                             | FENSE DESCRIPTION                                      |                                                                                  |                                                                                              |
| M<br>O                                                                                                                        |                                                  |                                              | CODE                                                 |                                                        |                                                                                  |                                                                                              |
| O OL CLASS ENDORSEMENT<br>R SELECT UP TO 2                                                                                    | RESTRICTION SELECT UP TO 3                       | DISTRACTED                                   |                                                      | CONDITION                                              | ALCOHOLITEST<br>TYPE VALUE STATUS                                                | DRUGTIEST(S)<br>TYPE RESULT SELECT UP TO 4                                                   |
|                                                                                                                               |                                                  | AL                                           | COHOL MARUUANA                                       |                                                        |                                                                                  |                                                                                              |
| INJURIES                                                                                                                      | SEATING POSITION                                 | AIR BAG                                      | OL CLASS                                             | OL RESTRICTION(S)                                      | DRIVER DISTRACTION                                                               | TEST STATUS                                                                                  |
| 1 - FATAL<br>2 - SUSPECTED SERIOUS INJURY                                                                                     | 1 - FRONT - LEFT SIDE<br>(MOTORCYCLE DRIVER)     | 1 - NOT DEPLOYED<br>2 - DEPLOYED FRONT       | 1 - CLASS A<br>2 - CLASS B                           | 1 - ALCOHOL INTERLOCK<br>DEVICE                        | 1 - NOT DISTRACTED<br>2 - MANUALLY OPERATING AN                                  | 1 - NONE GIVEN<br>2 - TEST REFUSED                                                           |
| 3 - SUSPECTED MINOR INJURY                                                                                                    | 2 - FRONT - MIDDLE<br>3 - FRONT - RIGHT SIDE     | 3 - DEPLOYED SIDE                            | 3 - CLASS C                                          | 2 - CDL INTRASTATE ONLY<br>3 - CORRECTIVE LENSES       | ELECTRONIC COMMUNICATION<br>DEVICE (TEXTING, TYPING,                             | 3 - TEST GIVEN, CONTAMINATED<br>SAMPLE / UNUSABLE                                            |
| 4 - POSSIBLE INJURY<br>5 - NO APPARENT INJURY                                                                                 | 4 - SECOND - LEFT SIDE<br>(MOTORCYCLE PASSENGER) | 4 - DEPLOYED BOTH FRONT / SIDE               | 4 - REGULAR CLASS (OHIO = D)<br>5 - M / C MOPED ONLY | 4 - FARM WAIVER<br>5 - EXCEPT CLASS A BUS              | DIALING)<br>3 - TALKING ON HANDS-FREE                                            | 4 - TEST GIVEN, RESULTS KNOWN                                                                |
|                                                                                                                               | 5 - SECOND - MIDDLE<br>6 - SECOND - RIGHT SIDE   | 5 - NOT APPLICABLE<br>9 - DEPLOYMENT UNKNOWN | 6 - NO VALID OL                                      | 6 - EXCEPT CLASS A<br>& CLASS B BUS                    | COMMUNICATION DEVICE<br>4 - TALKING ON HAND-HELD                                 | 5 - TEST GIVEN, RESULTS UNKNOWN                                                              |
| INJURED TAKEN BY<br>1 - NOT TRANSPORTED                                                                                       | 7 - THIRD - LEFT SIDE<br>(MOTORCYCLE SIDE CAR)   |                                              |                                                      | 7 - EXCEPT TRACTOR-TRAILER<br>8 - INTERMEDIATE LICENSE | COMMUNICATION DEVICE                                                             |                                                                                              |
| /TREATED AT SCENE<br>2 - EMS                                                                                                  | 8 - THIRD - MIDDLE<br>9 - THIRD - RIGHT SIDE     | EJECTION                                     | OL ENDORSEMENT                                       | RESTRICTIONS<br>9 - LEARNER'S PERMIT                   | 5 - OTHER ACTIVITY WITH AN<br>ELECTRONIC DEVICE                                  | ALCOHOL TEST TYPE                                                                            |
| 3 - POLICE                                                                                                                    | 10 - SLEEPER SECTION OF<br>TRUCK CAB             | 1 - NOT EJECTED                              | H - HAZMAT                                           | RESTRICTIONS<br>10 - LIMITED TO DAYLIGHT               | 6 - PASSENGER<br>7 - OTHER DISTRACTION INSIDE                                    | 1 - NONE                                                                                     |
| 9 - OTHER / UNKNOWN                                                                                                           | 11 - PASSENGER IN OTHER<br>ENCLOSED CARGO AREA   | 2 - PARTIALLY EJECTED<br>3 - TOTALLY EJECTED | M - MOTORCYCLE<br>P - PASSENGER                      | ONLY<br>11 - LIMITED TO EMPLOYMENT                     | THE VEHICLE<br>8 - OTHER DISTRACTIONS OUTSIDE                                    | 2 - BLOOD<br>3 - URINE                                                                       |
| SAFETY EQUIPMENT                                                                                                              | (NON-TRAILING UNIT, BUS,<br>PICK-UP WITH CAP)    | 4 - NOT APPLICABLE                           | N - TANKER                                           | 12 - LIMITED - OTHER<br>13 - MECHANICAL DEVICES        | THE VEHICLE<br>9 - OTHER / UNKNOWN                                               | 4 - BREATH                                                                                   |
| 1 - NONE USED                                                                                                                 | 12 - PASSENGER IN<br>UNENCLOSED                  |                                              | Q - MOTOR SCOOTER                                    | (SPECIAL BRAKES, HAND<br>CONTROLS, OR OTHER            |                                                                                  | 5 - OTHER                                                                                    |
| 2 - SHOULDER BELT ONLY USED<br>3 - LAP BELT ONLY USED                                                                         | CARGO AREA<br>13 - TRAILING UNIT                 | TRAPPED<br>1 - NOT TRAPPED                   | R - THREE-WHEEL MOTORCYCLE<br>S - SCHOOL BUS         | ADAPTIVE DEVICES)<br>14 - MILITARY VEHICLES ONLY       |                                                                                  | DRUG TEST TYPE                                                                               |
| 4 - SHOULDER & LAP BELT USED<br>5 - CHILD RESTRAINT SYSTEM -                                                                  | 14 - RIDING ON VEHICLE<br>EXTERIOR               | 2 - EXTRICATED BY<br>MECHANICAL MEANS        | T - DOUBLE & TRIPLE TRAILERS                         | 15 - MOTOR VEHICLES<br>WITHOUT AIR BRAKES              |                                                                                  | 1 - NONE                                                                                     |
| FORWARD FACING<br>6 - CHILD RESTRAINT SYSTEM -                                                                                | (NON-TRAILING UNIT)<br>15 - NON-MOTORIST         | 3 - FREED BY<br>NON-MECHANICAL MEANS         | X - TANKER / HAZMAT                                  | 16 - OUTSIDE MIRROR<br>17 - PROSTHETIC AID             | CONDITION                                                                        | 2 - BLOOD<br>3 - URINE                                                                       |
| REAR FACING<br>7 - BOOSTER SEAT                                                                                               | 99 - OTHER / UNKNOWN                             |                                              |                                                      | 18 - OTHER                                             | 1 - APPARENTLY NORMAL<br>2 - PHYSICAL IMPAIRMENT                                 | 4 - OTHER                                                                                    |
| 8 - HELMET USED                                                                                                               |                                                  |                                              |                                                      |                                                        | 3 - EMOTIONAL (E.G. DEPRESSED,<br>ANGRY, DISTURBED)                              |                                                                                              |
| 9 - PROTECTIVE PADS USED                                                                                                      |                                                  |                                              | GENDER<br>F - FEMALE                                 |                                                        | 4 - ILLNESS                                                                      | DRUG TEST RESULT(S)<br>1 - AMPHETAMINES                                                      |
|                                                                                                                               |                                                  |                                              |                                                      |                                                        |                                                                                  | 2 - BARBITURATES                                                                             |
| 9 - PROTECTIVE PADS USED<br>(ELBOWS, KNEES, ETC.)                                                                             |                                                  |                                              | M - MALE                                             |                                                        | 5 - FELL ASLEEP, FAINTED,<br>FATIGUED, ETC.                                      | 3 - BENZODIAZEPINES                                                                          |
| 9 - PROTECTIVE PADS USED<br>(ELBOWS, KNEES, ETC.)<br>10 - REFLECTIVE CLOTHING<br>11 - LIGHTING - PEDESTRIAN                   |                                                  |                                              | M - MALE<br>U - OTHER/UNKNOWN                        |                                                        | FATIGUED, ETC.<br>6 - UNDER THE INFLUENCE OF                                     |                                                                                              |
| 9 - PROTECTIVE PADS USED<br>(ELBOWS, KNEES, ETC.)<br>10 - REFLECTIVE CLOTHING<br>11 - LIGHTING - PEDESTRIAN<br>/ BICYCLE ONLY |                                                  |                                              |                                                      |                                                        | FATIGUED, ETC.<br>6 - UNDER THE INFLUENCE OF<br>MEDICATIONS / DRUGS<br>/ ALCOHOL | 3 - BENZODIAZEPINES<br>4 - CANNABINOIDS<br>5 - COCAINE<br>6 - OPIATES / OPIOIDS              |
| 9 - PROTECTIVE PADS USED<br>(ELBOWS, KNEES, ETC.)<br>10 - REFLECTIVE CLOTHING<br>11 - LIGHTING - PEDESTRIAN<br>/ BICYCLE ONLY |                                                  |                                              |                                                      |                                                        | FATIGUED, ETC.<br>6 - UNDER THE INFLUENCE OF<br>MEDICATIONS / DRUGS              | 3 - BENZODIAZEPINES<br>4 - CANNABINOIDS<br>5 - COCAINE                                       |
| 9 - PROTECTIVE PADS USED<br>(ELBOWS, KNEES, ETC.)<br>10 - REFLECTIVE CLOTHING<br>11 - LIGHTING - PEDESTRIAN<br>/ BICYCLE ONLY |                                                  |                                              |                                                      |                                                        | FATIGUED, ETC.<br>6 - UNDER THE INFLUENCE OF<br>MEDICATIONS / DRUGS<br>/ ALCOHOL | 3 - BENZODIAZEPINES<br>4 - CANNABINOIDS<br>5 - COCAINE<br>6 - OPIATES / OPIOIDS<br>7 - OTHER |