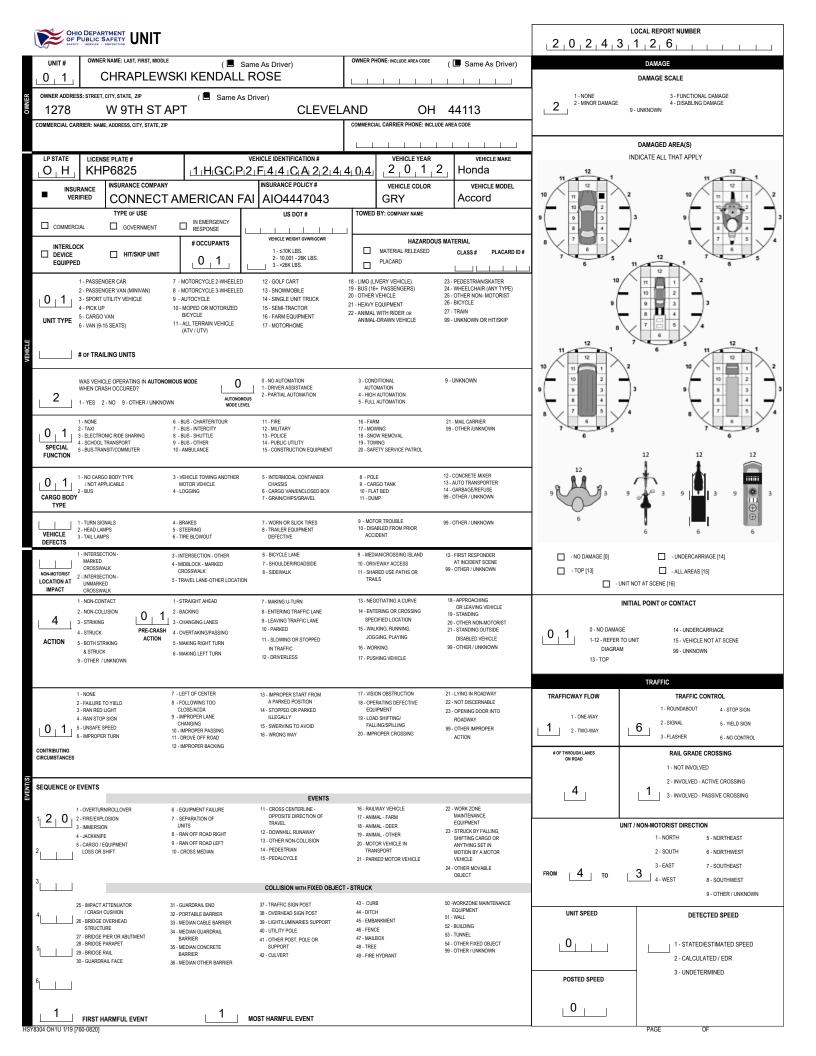

|                                                                                                                               |                                                  |                                              |                                                      |                                                        | LOCAL REPORT NUMBER                                                              |                                                                                              |
|-------------------------------------------------------------------------------------------------------------------------------|--------------------------------------------------|----------------------------------------------|------------------------------------------------------|--------------------------------------------------------|----------------------------------------------------------------------------------|----------------------------------------------------------------------------------------------|
| OF PUBLIC SAFETY<br>SAFETY - SERVICE - PROTECTION                                                                             | WOTORIST / N                                     | JN-MOTORIST                                  |                                                      |                                                        | 2 0 2 4 3 1 2                                                                    | 2 6                                                                                          |
| M UNIT # NAME: LAST, FIRST                                                                                                    | , MIDDLE                                         |                                              |                                                      |                                                        | DATE OF BIRTH                                                                    | AGE GENDER                                                                                   |
| CHRA                                                                                                                          | PLEWSKI                                          | KENDALL                                      | ROSE                                                 | L                                                      | 0   2   1   6   2   0   0   7                                                    | 1 <u>2 3 F</u>                                                                               |
| R ADDRESS: STREET, CITY, STATE, ZIP                                                                                           |                                                  | - · - · -                                    |                                                      |                                                        | CONTACT PHONE - INCLUDE AREA CODE                                                |                                                                                              |
| T 1278 W 9TH                                                                                                                  | STAPT<br>SAGENCY (NAME)                          | INJURED TAKEN TO: MEDICAL FACILI             | Y (NAME, CITY) SAFETY EQUIPM                         | 4113                                                   | SEATING POSITION AIR B/                                                          | AG USAGE EJECTION TRAPPED                                                                    |
| N BY                                                                                                                          |                                                  |                                              | USED                                                 |                                                        |                                                                                  | 1                                                                                            |
| OL STATE     OPERATOR LICE                                                                                                    | NSE NUMBER                                       | OFFENSE CHARGED                              | LOCAL OF<br>CODE                                     | FENSE DESCRIPTION                                      | CITATI                                                                           | ION NUMBER                                                                                   |
|                                                                                                                               |                                                  |                                              |                                                      |                                                        |                                                                                  |                                                                                              |
| R SELECT UP TO 2                                                                                                              | RESTRICTION SELECT UP TO 3                       | DRIVER<br>DISTRACTED<br>BY                   |                                                      | CONDITION                                              | ALCOHOL TEST<br>TYPE VALUE STATUS                                                | DRUG TEST(S) TYPE RESULT SELECT UP TO 4                                                      |
|                                                                                                                               |                                                  |                                              |                                                      |                                                        |                                                                                  |                                                                                              |
|                                                                                                                               |                                                  |                                              |                                                      |                                                        |                                                                                  |                                                                                              |
| ADDRESS: STREET, CITY, STATE, ZIP                                                                                             | ER                                               | DAVIA                                        | MONAE                                                |                                                        | CONTACT PHONE - INCLUDE AREA CODE                                                |                                                                                              |
|                                                                                                                               | E BEACH CV                                       | PAINES                                       | SVILLE OH 44                                         | 4077                                                   |                                                                                  |                                                                                              |
|                                                                                                                               | IS AGENCY (NAME)                                 | INJURED TAKEN TO: MEDICAL FACILI             |                                                      | MENT                                                   | T-COMPLIANT                                                                      | AG USAGE EJECTION TRAPPED                                                                    |
| ° <u>5</u> <u>1</u>                                                                                                           |                                                  | OFFENSE CHARGED                              |                                                      |                                                        |                                                                                  |                                                                                              |
| OL STATE     OPERATOR LICE M                                                                                                  | NSE NUMBER                                       | OFFENSE CHARGED                              | CODE                                                 | FENSE DESCRIPTION                                      | CITATI                                                                           | ON NUMBER                                                                                    |
| OL CLASS ENDORSEMENT<br>SELECT UP TO 2                                                                                        | RESTRICTION SELECT UP TO 3                       | DRIVER<br>DISTRACTED                         | ALCOHOL / DRUG SUSPECTED                             | CONDITION                                              | ALCOHOL TEST                                                                     | DRUG TEST(S)                                                                                 |
|                                                                                                                               |                                                  | BY A                                         |                                                      | status                                                 | TYPE VALUE STATUS                                                                | TYPE RESULT SELECT UP TO 4                                                                   |
| M UNIT # NAME: LAST, FIRST                                                                                                    | MIDDLE                                           |                                              |                                                      |                                                        |                                                                                  |                                                                                              |
| 0<br>T                                                                                                                        |                                                  |                                              |                                                      |                                                        |                                                                                  |                                                                                              |
| ADDRESS: STREET, CITY, STATE, ZIP                                                                                             |                                                  |                                              |                                                      |                                                        | CONTACT PHONE - INCLUDE AREA CODE                                                |                                                                                              |
| S<br>T                                                                                                                        |                                                  |                                              |                                                      |                                                        |                                                                                  |                                                                                              |
| / INJURIES INJURED EN<br>TAKEN BY                                                                                             | IS AGENCY (NAME)                                 | INJURED TAKEN TO: MEDICAL FACILI             | Y (NAME, CITY) SAFETY EQUIPM<br>USED                 | DO                                                     | SEATING POSITION AIR BA                                                          | AG USAGE EJECTION TRAPPED                                                                    |
| OL STATE     OPERATOR LICER                                                                                                   | NSE NUMBER                                       | OFFENSE CHARGED                              | LOCAL OF                                             | FENSE DESCRIPTION                                      |                                                                                  |                                                                                              |
| M<br>O                                                                                                                        |                                                  |                                              | CODE                                                 |                                                        |                                                                                  |                                                                                              |
| O OL CLASS ENDORSEMENT<br>R SELECT UP TO 2                                                                                    | RESTRICTION SELECT UP TO 3                       | DISTRACTED                                   |                                                      | CONDITION                                              | ALCOHOLITEST<br>TYPE VALUE STATUS                                                | DRUGTIEST(S)<br>TYPE RESULT SELECT UP TO 4                                                   |
|                                                                                                                               |                                                  | AL                                           | COHOL MARUUANA                                       |                                                        |                                                                                  |                                                                                              |
| INJURIES                                                                                                                      | SEATING POSITION                                 | AIR BAG                                      | OL CLASS                                             | OL RESTRICTION(S)                                      | DRIVER DISTRACTION                                                               | TEST STATUS                                                                                  |
| 1 - FATAL<br>2 - SUSPECTED SERIOUS INJURY                                                                                     | 1 - FRONT - LEFT SIDE<br>(MOTORCYCLE DRIVER)     | 1 - NOT DEPLOYED<br>2 - DEPLOYED FRONT       | 1 - CLASS A<br>2 - CLASS B                           | 1 - ALCOHOL INTERLOCK<br>DEVICE                        | 1 - NOT DISTRACTED<br>2 - MANUALLY OPERATING AN                                  | 1 - NONE GIVEN<br>2 - TEST REFUSED                                                           |
| 3 - SUSPECTED MINOR INJURY                                                                                                    | 2 - FRONT - MIDDLE<br>3 - FRONT - RIGHT SIDE     | 3 - DEPLOYED SIDE                            | 3 - CLASS C                                          | 2 - CDL INTRASTATE ONLY<br>3 - CORRECTIVE LENSES       | ELECTRONIC COMMUNICATION<br>DEVICE (TEXTING, TYPING,                             | 3 - TEST GIVEN, CONTAMINATED<br>SAMPLE / UNUSABLE                                            |
| 4 - POSSIBLE INJURY<br>5 - NO APPARENT INJURY                                                                                 | 4 - SECOND - LEFT SIDE<br>(MOTORCYCLE PASSENGER) | 4 - DEPLOYED BOTH FRONT / SIDE               | 4 - REGULAR CLASS (OHIO = D)<br>5 - M / C MOPED ONLY | 4 - FARM WAIVER<br>5 - EXCEPT CLASS A BUS              | DIALING)<br>3 - TALKING ON HANDS-FREE                                            | 4 - TEST GIVEN, RESULTS KNOWN                                                                |
|                                                                                                                               | 5 - SECOND - MIDDLE<br>6 - SECOND - RIGHT SIDE   | 5 - NOT APPLICABLE<br>9 - DEPLOYMENT UNKNOWN | 6 - NO VALID OL                                      | 6 - EXCEPT CLASS A<br>& CLASS B BUS                    | COMMUNICATION DEVICE<br>4 - TALKING ON HAND-HELD                                 | 5 - TEST GIVEN, RESULTS UNKNOWN                                                              |
| INJURED TAKEN BY<br>1 - NOT TRANSPORTED                                                                                       | 7 - THIRD - LEFT SIDE<br>(MOTORCYCLE SIDE CAR)   |                                              |                                                      | 7 - EXCEPT TRACTOR-TRAILER<br>8 - INTERMEDIATE LICENSE | COMMUNICATION DEVICE                                                             |                                                                                              |
| /TREATED AT SCENE<br>2 - EMS                                                                                                  | 8 - THIRD - MIDDLE<br>9 - THIRD - RIGHT SIDE     | EJECTION                                     | OL ENDORSEMENT                                       | RESTRICTIONS<br>9 - LEARNER'S PERMIT                   | 5 - OTHER ACTIVITY WITH AN<br>ELECTRONIC DEVICE                                  | ALCOHOL TEST TYPE                                                                            |
| 3 - POLICE                                                                                                                    | 10 - SLEEPER SECTION OF<br>TRUCK CAB             | 1 - NOT EJECTED                              | H - HAZMAT                                           | RESTRICTIONS<br>10 - LIMITED TO DAYLIGHT               | 6 - PASSENGER<br>7 - OTHER DISTRACTION INSIDE                                    | 1 - NONE                                                                                     |
| 9 - OTHER / UNKNOWN                                                                                                           | 11 - PASSENGER IN OTHER<br>ENCLOSED CARGO AREA   | 2 - PARTIALLY EJECTED<br>3 - TOTALLY EJECTED | M - MOTORCYCLE<br>P - PASSENGER                      | ONLY<br>11 - LIMITED TO EMPLOYMENT                     | THE VEHICLE<br>8 - OTHER DISTRACTIONS OUTSIDE                                    | 2 - BLOOD<br>3 - URINE                                                                       |
| SAFETY EQUIPMENT                                                                                                              | (NON-TRAILING UNIT, BUS,<br>PICK-UP WITH CAP)    | 4 - NOT APPLICABLE                           | N - TANKER                                           | 12 - LIMITED - OTHER<br>13 - MECHANICAL DEVICES        | THE VEHICLE<br>9 - OTHER / UNKNOWN                                               | 4 - BREATH                                                                                   |
| 1 - NONE USED                                                                                                                 | 12 - PASSENGER IN<br>UNENCLOSED                  |                                              | Q - MOTOR SCOOTER                                    | (SPECIAL BRAKES, HAND<br>CONTROLS, OR OTHER            |                                                                                  | 5 - OTHER                                                                                    |
| 2 - SHOULDER BELT ONLY USED<br>3 - LAP BELT ONLY USED                                                                         | CARGO AREA<br>13 - TRAILING UNIT                 | TRAPPED<br>1 - NOT TRAPPED                   | R - THREE-WHEEL MOTORCYCLE<br>S - SCHOOL BUS         | ADAPTIVE DEVICES)<br>14 - MILITARY VEHICLES ONLY       |                                                                                  | DRUG TEST TYPE                                                                               |
| 4 - SHOULDER & LAP BELT USED<br>5 - CHILD RESTRAINT SYSTEM -                                                                  | 14 - RIDING ON VEHICLE<br>EXTERIOR               | 2 - EXTRICATED BY<br>MECHANICAL MEANS        | T - DOUBLE & TRIPLE TRAILERS                         | 15 - MOTOR VEHICLES<br>WITHOUT AIR BRAKES              |                                                                                  | 1 - NONE                                                                                     |
| FORWARD FACING<br>6 - CHILD RESTRAINT SYSTEM -                                                                                | (NON-TRAILING UNIT)<br>15 - NON-MOTORIST         | 3 - FREED BY<br>NON-MECHANICAL MEANS         | X - TANKER / HAZMAT                                  | 16 - OUTSIDE MIRROR<br>17 - PROSTHETIC AID             | CONDITION                                                                        | 2 - BLOOD<br>3 - URINE                                                                       |
| REAR FACING<br>7 - BOOSTER SEAT                                                                                               | 99 - OTHER / UNKNOWN                             |                                              |                                                      | 18 - OTHER                                             | 1 - APPARENTLY NORMAL<br>2 - PHYSICAL IMPAIRMENT                                 | 4 - OTHER                                                                                    |
| 8 - HELMET USED                                                                                                               |                                                  |                                              |                                                      |                                                        | 3 - EMOTIONAL (E.G. DEPRESSED,<br>ANGRY, DISTURBED)                              |                                                                                              |
| 9 - PROTECTIVE PADS USED                                                                                                      |                                                  |                                              | GENDER<br>F - FEMALE                                 |                                                        | 4 - ILLNESS                                                                      | DRUG TEST RESULT(S)<br>1 - AMPHETAMINES                                                      |
|                                                                                                                               |                                                  |                                              |                                                      |                                                        |                                                                                  | 2 - BARBITURATES                                                                             |
| 9 - PROTECTIVE PADS USED<br>(ELBOWS, KNEES, ETC.)                                                                             |                                                  |                                              | M - MALE                                             |                                                        | 5 - FELL ASLEEP, FAINTED,<br>FATIGUED, ETC.                                      | 3 - BENZODIAZEPINES                                                                          |
| 9 - PROTECTIVE PADS USED<br>(ELBOWS, KNEES, ETC.)<br>10 - REFLECTIVE CLOTHING<br>11 - LIGHTING - PEDESTRIAN                   |                                                  |                                              | M - MALE<br>U - OTHER/UNKNOWN                        |                                                        | FATIGUED, ETC.<br>6 - UNDER THE INFLUENCE OF                                     |                                                                                              |
| 9 - PROTECTIVE PADS USED<br>(ELBOWS, KNEES, ETC.)<br>10 - REFLECTIVE CLOTHING<br>11 - LIGHTING - PEDESTRIAN<br>/ BICYCLE ONLY |                                                  |                                              |                                                      |                                                        | FATIGUED, ETC.<br>6 - UNDER THE INFLUENCE OF<br>MEDICATIONS / DRUGS<br>/ ALCOHOL | 3 - BENZODIAZEPINES<br>4 - CANNABINOIDS<br>5 - COCAINE<br>6 - OPIATES / OPIOIDS              |
| 9 - PROTECTIVE PADS USED<br>(ELBOWS, KNEES, ETC.)<br>10 - REFLECTIVE CLOTHING<br>11 - LIGHTING - PEDESTRIAN<br>/ BICYCLE ONLY |                                                  |                                              |                                                      |                                                        | FATIGUED, ETC.<br>6 - UNDER THE INFLUENCE OF<br>MEDICATIONS / DRUGS              | 3 - BENZODIAZEPINES<br>4 - CANNABINOIDS<br>5 - COCAINE                                       |
| 9 - PROTECTIVE PADS USED<br>(ELBOWS, KNEES, ETC.)<br>10 - REFLECTIVE CLOTHING<br>11 - LIGHTING - PEDESTRIAN<br>/ BICYCLE ONLY |                                                  |                                              |                                                      |                                                        | FATIGUED, ETC.<br>6 - UNDER THE INFLUENCE OF<br>MEDICATIONS / DRUGS<br>/ ALCOHOL | 3 - BENZODIAZEPINES<br>4 - CANNABINOIDS<br>5 - COCAINE<br>6 - OPIATES / OPIOIDS<br>7 - OTHER |