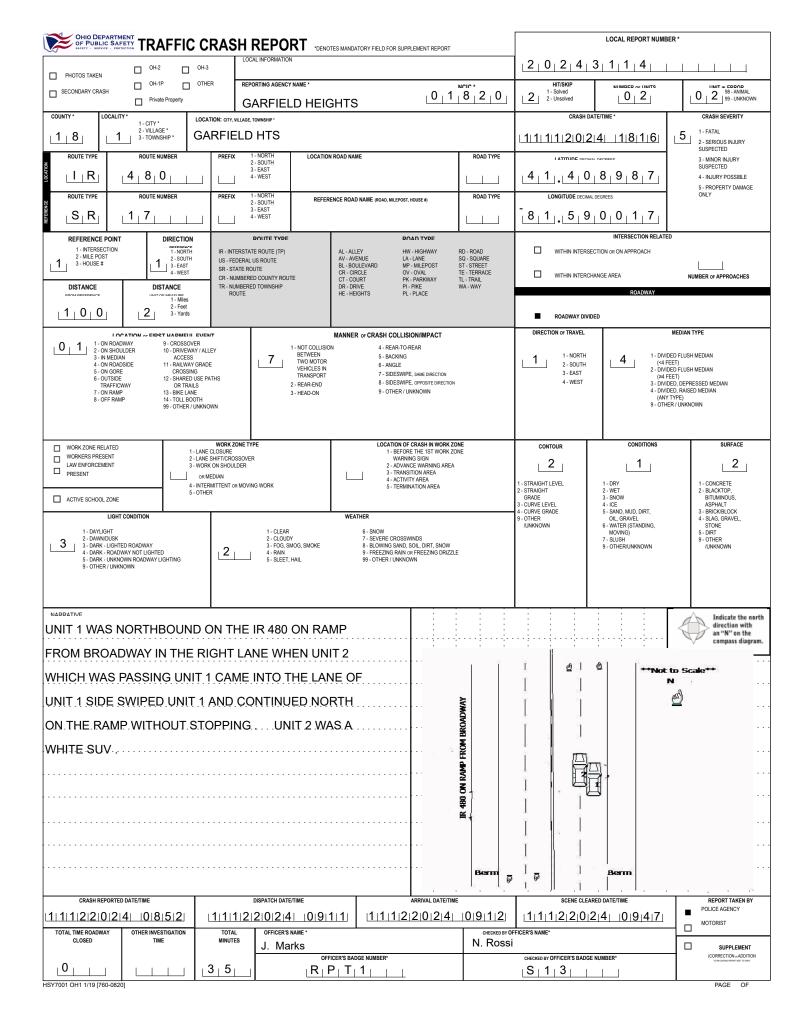

|                                                                                                 | OHIO<br>OF F                                                                                                                                                                                                                          |                                                   | AFETY UNIT                            |                                                                                     |                                                 |     |                                                                               |                                                                               |                                       |                                                                                  |                                                                  |                        | .2 0                      | 2.1.3                |                       |                                | ER                                 |
|-------------------------------------------------------------------------------------------------|---------------------------------------------------------------------------------------------------------------------------------------------------------------------------------------------------------------------------------------|---------------------------------------------------|---------------------------------------|-------------------------------------------------------------------------------------|-------------------------------------------------|-----|-------------------------------------------------------------------------------|-------------------------------------------------------------------------------|---------------------------------------|----------------------------------------------------------------------------------|------------------------------------------------------------------|------------------------|---------------------------|----------------------|-----------------------|--------------------------------|------------------------------------|
| UNI                                                                                             | SAFETY                                                                                                                                                                                                                                |                                                   |                                       |                                                                                     |                                                 |     |                                                                               |                                                                               |                                       |                                                                                  |                                                                  |                        |                           |                      |                       |                                |                                    |
|                                                                                                 |                                                                                                                                                                                                                                       | UWWER NAME: LASI, FIRST, MIDDLE ( Same As Driver) |                                       |                                                                                     |                                                 |     |                                                                               | ( Same As Driver)                                                             |                                       |                                                                                  |                                                                  | DAMAGE<br>DAMAGE SCALE |                           |                      |                       |                                |                                    |
| OWNER                                                                                           | ADDRES                                                                                                                                                                                                                                | RESS: STREET, CITY, STATE, ZIP ( Same As Driver)  |                                       |                                                                                     |                                                 |     |                                                                               |                                                                               |                                       |                                                                                  |                                                                  |                        |                           | IONE<br>IINOR DAMAGE |                       | 4 - DISABI                     | IONAL DAMAGE<br>ING DAMAGE         |
| COMMERCIAL CARRIER: NAME, ADDRESS, CITY, STATE, ZIP COMMERCIAL CARRIER PHONE: INCLUDE AREA CODE |                                                                                                                                                                                                                                       |                                                   |                                       |                                                                                     |                                                 |     |                                                                               |                                                                               |                                       |                                                                                  |                                                                  |                        |                           |                      |                       |                                |                                    |
|                                                                                                 |                                                                                                                                                                                                                                       |                                                   |                                       |                                                                                     |                                                 |     |                                                                               |                                                                               |                                       | 1                                                                                |                                                                  |                        |                           |                      | DAMA                  | GED AREA(S)                    |                                    |
|                                                                                                 |                                                                                                                                                                                                                                       |                                                   | E PLATE #                             |                                                                                     |                                                 | VEH | ICLE IDENTIFICATION #                                                         |                                                                               | VEHICLE YEAR                          |                                                                                  | VEHIC                                                            | CLE MAKE               |                           |                      | INDICATE              | E ALL THAT AP                  | PLY                                |
| · · · · · · ·                                                                                   |                                                                                                                                                                                                                                       | _                                                 | KNOWN<br>INSURANCE COMPANY            |                                                                                     |                                                 |     | INSURANCE POLICY#                                                             |                                                                               | VEHICLE COLOR                         |                                                                                  | VEHICI                                                           | LE MODEL               | "                         | 12 1                 |                       |                                | 11 12 1                            |
|                                                                                                 | VERIFIED TYPE OF USE                                                                                                                                                                                                                  |                                                   |                                       |                                                                                     |                                                 |     | 10.007.0                                                                      | 1                                                                             | WHI                                   |                                                                                  |                                                                  |                        |                           |                      |                       |                                |                                    |
| □ cc                                                                                            | OMMERCI                                                                                                                                                                                                                               | IAL                                               | GOVERNMENT                            | IN EMERGENCY<br>RESPONSE                                                            |                                                 | 1   | US DOT #                                                                      | TOWED BY: COMPANY NAME                                                        |                                       |                                                                                  |                                                                  | 9 9 3                  | )3                        |                      |                       |                                |                                    |
|                                                                                                 | TERLOC                                                                                                                                                                                                                                | ж                                                 |                                       | # OCCUPANTS                                                                         |                                                 |     | VEHICLE WEIGHT GVWR/GCWR<br>1 - ≤10K LBS.                                     |                                                                               | HAZARDOU<br>MATERIAL RELEASED         |                                                                                  | RIAL<br>CLASS#                                                   | PLACARD ID #           | 8 7                       | 8 5                  | /4                    | 8                              |                                    |
|                                                                                                 | QUIPPED                                                                                                                                                                                                                               | )                                                 | HIT/SKIP UNIT                         |                                                                                     |                                                 |     | 2 - 10,001 - 26K LBS.<br>3 - >26K LBS.                                        |                                                                               |                                       |                                                                                  |                                                                  | 7                      |                           |                      |                       |                                |                                    |
|                                                                                                 | _                                                                                                                                                                                                                                     |                                                   | GER VAN (MINIVAN)                     | 7 - MOTORCYCLE 2-WHEELED<br>8 - MOTORCYCLE 3-WHEELED                                |                                                 |     |                                                                               | 18 - LIMO (LIVERY VEHICLE)<br>19 - BUS (16+ PASSENGERS)<br>20 - OTHER VEHICLE |                                       | 23 - PEDESTRIAN/SKATER<br>24 - WHEELCHAIR (ANY TYPE)<br>25 - OTHER NON, MOTORIST |                                                                  |                        | 10                        | 11                   |                       | 2                              |                                    |
| 0                                                                                               |                                                                                                                                                                                                                                       | 4 - PICK UP                                       | JTILITY VEHICLE                       | <ul> <li>9 - AUTOCYCLE</li> <li>10 - MOPED OR MOTORIZED</li> <li>BICYCLE</li> </ul> |                                                 |     | 15 - SEMI-TRACTOR                                                             | 21 - HEAVY EQUIPMENT<br>22 - ANIMAL WITH RIDER OR                             |                                       | 25 - OTHER NON- MOTORIST<br>26 - BICYCLE<br>27 - TRAIN                           |                                                                  |                        | 9                         | 9                    | 3                     | 3                              |                                    |
| UNIT                                                                                            | NIT TYPE         5 - CARGO VAN         BICYCLE         16 - FARM EQUIPMENT           6 - VAN (9-15 SEATS)         11 - ALL TERRAIN VEHICLE         17 - MOTORHOME           (ATV / UTV)         17 - MOTORHOME         10 - MOTORHOME |                                                   |                                       |                                                                                     |                                                 |     |                                                                               | ANIMAL-DRAWN VEHICLE 99 - UNKNOWN OR HIT/SKIP                                 |                                       |                                                                                  |                                                                  | HIT/SKIP               |                           |                      |                       |                                |                                    |
|                                                                                                 | 1:                                                                                                                                                                                                                                    | # OF TRAI                                         | LING UNITS                            |                                                                                     |                                                 |     |                                                                               |                                                                               |                                       |                                                                                  |                                                                  |                        | 11                        | 12 1                 | 7                     | 6 5                            | 11 12 1                            |
| >                                                                                               |                                                                                                                                                                                                                                       |                                                   |                                       |                                                                                     |                                                 |     |                                                                               |                                                                               |                                       |                                                                                  |                                                                  |                        |                           |                      |                       |                                |                                    |
| , 2                                                                                             |                                                                                                                                                                                                                                       |                                                   | LE OPERATING IN AUTONO<br>SH OCCURED? | IOWN AUTONOMOUS<br>MODE LEVEL                                                       |                                                 |     | 0 - NO AUTOMATION<br>1 - DRIVER ASSISTANCE<br>2 - PARTIAL AUTOMATION          | 3 - CONDITIONAL<br>AUTOMATION<br>4 - High AUTOMATION<br>5 - FULL AUTOMATION   |                                       | 9 - UNKNOWN                                                                      |                                                                  |                        | 9 9                       | 3                    | 3                     | 9                              | 9 3                                |
|                                                                                                 |                                                                                                                                                                                                                                       |                                                   | - NO 9 - OTHER / UNKNO                |                                                                                     |                                                 |     |                                                                               |                                                                               |                                       |                                                                                  |                                                                  | 8 7                    | 4                         | 7.                   | 8                     |                                |                                    |
| 0                                                                                               | 1                                                                                                                                                                                                                                     | 1 - NONE<br>2 - TAXI<br>3 - ELECTRC               | NIC RIDE SHARING                      | 6 - BUS - CH/<br>7 - BUS - INT<br>8 - BUS - SHI                                     | ERCITY                                          |     | 11 - FIRE<br>12 - MILITARY<br>13 - POLICE                                     |                                                                               | VING<br>W REMOVAL                     |                                                                                  | AIL CARRIER<br>THER /UNKNO                                       | WN                     | 7                         | 6 5                  |                       |                                | 7 6 5                              |
| SPEC<br>FUNC                                                                                    | CIAL                                                                                                                                                                                                                                  | 4 - SCHOOL                                        | TRANSPORT<br>ISIT/COMMUTER            | 9 - BUS - OTH<br>10 - AMBULAI                                                       | HER                                             |     | 14 - PUBLIC UTILITY<br>15 - CONSTRUCTION EQUIPMENT                            | 19 - TOV                                                                      |                                       |                                                                                  |                                                                  |                        |                           |                      | 12                    |                                | 12 12                              |
|                                                                                                 | . 1                                                                                                                                                                                                                                   | 1 - NO CARG                                       | D BODY TYPE                           | 3 - VEHICLE 1                                                                       | TOWING ANOTHER                                  |     | 5 - INTERMODAL CONTAINER                                                      | 8 - POL                                                                       | E                                     | 12 - COI                                                                         | NCRETE MIXE                                                      | R                      | 12                        |                      | 1                     |                                |                                    |
|                                                                                                 | 1<br>D BODY                                                                                                                                                                                                                           | / NOT AP<br>2 - BUS                               |                                       | MOTOR VE<br>4 - LOGGING                                                             | EHICLE                                          |     | CHASSIS<br>6 - CARGO VAN/ENCLOSED BOX<br>7 - GRAIN/CHIPS/GRAVEL               |                                                                               | GO TANK<br>T BED                      | 14 - GAF                                                                         | TO TRANSPOR<br>RBAGE/REFUS<br>HER / UNKNOV                       | ε                      | , <b>N</b>                | J3                   | 9                     | ,<br>,3 al <sup>1</sup>        | 3 9 🏶 3                            |
| TY                                                                                              | (PE                                                                                                                                                                                                                                   |                                                   |                                       |                                                                                     |                                                 |     |                                                                               |                                                                               | OR TROUBLE                            |                                                                                  |                                                                  |                        |                           |                      | Ť                     |                                | $\oplus$                           |
| VEHIC                                                                                           |                                                                                                                                                                                                                                       | 1 - TURN SIG<br>2 - HEAD LAM<br>3 - TAIL LAM      | IPS                                   | 4 - BRAKES<br>5 - STEERING<br>6 - TIRE BLOV                                         |                                                 |     | 7 - WORN OR SLICK TIRES<br>8 - TRAILER EQUIPMENT<br>DEFECTIVE                 |                                                                               | BLED FROM PRIOR                       | 99 - OTH                                                                         | HER / UNKNOV                                                     | WN                     |                           |                      | 6                     | 1.                             | 6 6                                |
| DEFEC                                                                                           |                                                                                                                                                                                                                                       | - INTERSEC                                        | TION -                                | 3 - INTERSEC                                                                        |                                                 |     | 6 - BICYCLE LANE<br>7 - SHOULDER/ROADSIDE                                     |                                                                               | AN/CROSSING ISLAND                    |                                                                                  | RST RESPOND                                                      |                        | - NO 1                    | DAMAGE [0]           |                       | - UNDER                        | CARRIAGE [14]                      |
| NON-MOT                                                                                         |                                                                                                                                                                                                                                       | CROSSW/<br>- INTERSEC                             | TION -                                | 4 - MIDBLOCK<br>CROSSWA<br>5 - TRAVEL LA                                            |                                                 |     | 7 - SHOULDER/ROADSIDE<br>8 - SIDEWALK                                         |                                                                               | RED USE PATHS OR                      |                                                                                  | THER / UNKNO                                                     |                        | - TOF                     |                      | INIT NOT AT S         | - ALL ARE                      | AS [15]                            |
| IMPA                                                                                            | CT                                                                                                                                                                                                                                    | CROSSW/                                           | LK                                    | 1 - STRAIGHT                                                                        | Γ AHEAD                                         |     | 7 - MAKING U-TURN                                                             | 13 - NEGOTIATING A CURVE                                                      |                                       |                                                                                  | 18 - APPROACHING                                                 |                        |                           |                      |                       |                                | т                                  |
| 1 3                                                                                             |                                                                                                                                                                                                                                       | 2 - NON-COL<br>3 - STRIKING                       | 0 3                                   | 2 - BACKING<br>3 - CHANGING                                                         | G LANES                                         |     | 8 - ENTERING TRAFFIC LANE<br>9 - LEAVING TRAFFIC LANE                         | SPEC                                                                          | ERING OR CROSSING                     | 19 - S<br>20 - O                                                                 | R LEAVING VE<br>TANDING<br>THER NON-MO                           | OTORIST                |                           | 0 - NO DAMAG         |                       |                                |                                    |
| ACTIO                                                                                           |                                                                                                                                                                                                                                       | 4 - STRUCK PRE-CRASH<br>5 - BOTH STRIKING ACTION  |                                       |                                                                                     | 4 - OVERTAKING/PASSING<br>5 - MAKING RIGHT TURN |     | 10 - PARKED<br>11 - SLOWING OR STOPPED                                        | JOG                                                                           | KING, RUNNING,<br>GING, PLAYING       | D                                                                                | 1 - STANDING OUTSIDE<br>DISABLED VEHICLE<br>19 - OTHER / UNKNOWN | 0 2                    | TO UNIT                   |                      |                       |                                |                                    |
|                                                                                                 | & STRUCK<br>9 - OTHER / UNKNOWN                                                                                                                                                                                                       |                                                   |                                       | 6 - MAKING LI                                                                       |                                                 |     | IN TRAFFIC<br>12 - DRIVERLESS                                                 | 16 - WORKING<br>17 - PUSHING VEHICLE                                          |                                       | 35-OTHER/DINKNOWN                                                                |                                                                  | NWN                    |                           | DIAGRAM<br>13 - TOP  | И                     | 99 - UNK                       | NOWN                               |
|                                                                                                 |                                                                                                                                                                                                                                       |                                                   |                                       |                                                                                     |                                                 |     |                                                                               |                                                                               |                                       |                                                                                  |                                                                  |                        |                           |                      | TR                    | AFFIC                          |                                    |
|                                                                                                 | 2                                                                                                                                                                                                                                     | - NONE<br>- FAILURE 1                             | O YIELD                               | 7 - LEFT OF C<br>8 - FOLLOWIN                                                       | NG TOO                                          |     | 13 - IMPROPER START FROM<br>A PARKED POSITION                                 | 18 - OPE                                                                      | ON OBSTRUCTION<br>RATING DEFECTIVE    | 22 - NC                                                                          | ING IN ROADV                                                     | BLE                    | TRAFFICWAY                | FLOW                 |                       |                                | IC CONTROL                         |
| ~                                                                                               | 4                                                                                                                                                                                                                                     | - RAN RED                                         | SIGN                                  | CLOSE/ACI<br>9 - IMPROPER<br>CHANGING                                               | R LANE                                          |     | 14 - STOPPED OR PARKED<br>ILLEGALLY<br>15 - SWERVING TO AVOID                 | 19 - LOA                                                                      | IPMENT<br>D SHIFTING/<br>ING/SPILLING | RC                                                                               | PENING DOOR<br>DADWAY                                            |                        | 1                         | E-WAY                | e                     | 1 - ROUNDABO<br>2 - SIGNAL     | JT 4 - STOP SIGN<br>5 - YIELD SIGN |
| 0                                                                                               |                                                                                                                                                                                                                                       | - UNSAFE S                                        |                                       | 10 - IMPROPE<br>11 - DROVE O<br>12 - IMPROPE                                        | R PASSING<br>FF ROAD                            |     | 16 - WRONG WAY                                                                |                                                                               | ROPER CROSSING                        |                                                                                  | Ther Impropi<br>Ction                                            | ΕK                     | <b>1</b> 2-TW             | O-WAY                | 6                     | 3 - FLASHER                    | 6 - NO CONTROL                     |
| CONTRIBU                                                                                        |                                                                                                                                                                                                                                       |                                                   |                                       |                                                                                     |                                                 |     |                                                                               |                                                                               |                                       |                                                                                  |                                                                  |                        | # OF THROUGH I<br>ON ROAD |                      |                       | RAIL GR                        |                                    |
| (S)<br>SEQUEN                                                                                   | ICE OF F                                                                                                                                                                                                                              | VENTS                                             |                                       |                                                                                     |                                                 |     |                                                                               |                                                                               |                                       |                                                                                  |                                                                  |                        | ~                         |                      |                       |                                | D - ACTIVE CROSSING                |
| EVE                                                                                             |                                                                                                                                                                                                                                       |                                                   | /ROLLOVER                             | 6 - EQUIPMEN                                                                        | EVENTS NT FAILURE 11 - CROSS CENTERLINE -       |     |                                                                               | 16 - RAILWAY VEHICLE 22 -                                                     |                                       |                                                                                  | 2 - WORK ZONE                                                    |                        | 2                         |                      | _ 1                   | 3 - INVOLVI                    | D - PASSIVE CROSSING               |
| <sup>1</sup> 2                                                                                  | 0   2                                                                                                                                                                                                                                 | - FIRE/EXPL<br>- IMMERSIO                         | OSION                                 | 7 - SEPARATI<br>UNITS                                                               | ION OF                                          |     | OPPOSITE DIRECTION OF<br>TRAVEL                                               | 17 - ANIN                                                                     | AL - FARM<br>AL - DEER                | MA                                                                               | AINTENANCE<br>QUIPMENT                                           |                        |                           |                      | JNIT / NON-N          | IOTORIST DIRE                  | CTION                              |
| 2                                                                                               |                                                                                                                                                                                                                                       | - JACKKNIF                                        | QUIPMENT                              | 8 - RAN OFF F<br>9 - RAN OFF F                                                      | ROAD LEFT                                       |     | 12 - DOWNHILL RUNAWAY<br>13 - OTHER NON-COLLISION<br>14 - PEDESTRIAN          | 20 - MOT                                                                      | AL - OTHER<br>DR VEHICLE IN           | SH                                                                               | IRUCK BY FAL<br>IIFTING CARGI                                    | 0 OR<br>N              |                           |                      |                       | 1 - NORTH                      | 5 - NORTHEAST                      |
| ۲LLI                                                                                            |                                                                                                                                                                                                                                       | LOSS OR S                                         | MIFT                                  | 10 - CROSS MEDIAN                                                                   |                                                 |     | 14 - PEDESTRIAN<br>15 - PEDALCYCLE                                            | TRANSPORT<br>21 - PARKED MOTOR VEHICLE                                        |                                       | MOTION BY A MOTOR<br>VEHICLE<br>24 - OTHER MOVABLE                               |                                                                  | -                      |                           |                      | 2 - SOUTH<br>3 - EAST | 6 - NORTHWEST<br>7 - SOUTHEAST |                                    |
| 3                                                                                               | COLL                                                                                                                                                                                                                                  |                                                   |                                       |                                                                                     |                                                 |     | COLLISION WITH FIXED OBJECT                                                   | OBJECT                                                                        |                                       |                                                                                  |                                                                  |                        | FROM 2                    | то                   | 1                     | 4 - WEST                       | 8 - SOUTHWEST                      |
|                                                                                                 | 2                                                                                                                                                                                                                                     | 5 - IMPACT A                                      |                                       | 31 - GUARDRA                                                                        |                                                 |     | 37 - TRAFFIC SIGN POST                                                        | 43 - CUR<br>44 - DITC                                                         |                                       |                                                                                  | RKZONE MAIN                                                      | NTENANCE               |                           |                      |                       |                                | 9 - OTHER / UNKNOWN                |
| 4                                                                                               |                                                                                                                                                                                                                                       | 6 - BRIDGE (<br>STRUCTL                           | VERHEAD                               |                                                                                     | ABLE BARRIER                                    | :   | 38 - OVERHEAD SIGN POST<br>39 - LIGHT/LUMINARIES SUPPORT<br>40 - UTILITY POLE | 44 - DITC<br>45 - EMB/<br>46 - FENC                                           | NKMENT                                | 51 - WA<br>52 - BU                                                               | ALL<br>JILDING                                                   |                        | UNIT S                    | reeD                 |                       | D                              | ETECTED SPEED                      |
| 5                                                                                               |                                                                                                                                                                                                                                       | 7 - BRIDGE F<br>8 - BRIDGE F<br>9 - BRIDGE F      |                                       | 34 - MEDIAN GUARDRAIL<br>BARRIER<br>35 - MEDIAN CONCRETE                            |                                                 |     | 41 - OTHER POST, POLE OR<br>SUPPORT                                           | 47 - MAILBOX<br>48 - TREE                                                     |                                       | 53 - TUNNEL<br>54 - OTHER FIXED OBJECT<br>99 - OTHER / UNKNOWN                   |                                                                  | 1 ;                    | 5                         |                      | <b>1</b> 1-STA        | TED/ESTIMATED SPEED            |                                    |
|                                                                                                 |                                                                                                                                                                                                                                       | 9 - BRIDGE F<br>0 - GUARDR                        |                                       | BARRIER<br>36 - MEDIAN O                                                            | THER BARRIER                                    |     | 42 - CULVERT                                                                  | 49 - FIRE                                                                     | HYDRANT                               |                                                                                  |                                                                  |                        |                           |                      |                       |                                | CULATED / EDR<br>ETERMINED         |
| 6                                                                                               |                                                                                                                                                                                                                                       |                                                   |                                       |                                                                                     |                                                 |     |                                                                               |                                                                               |                                       |                                                                                  |                                                                  |                        | POSTE                     | SPEED                |                       | 3 - UNL                        |                                    |
| 1                                                                                               |                                                                                                                                                                                                                                       |                                                   |                                       |                                                                                     | 1                                               |     |                                                                               |                                                                               |                                       |                                                                                  |                                                                  |                        | , 3                       | 5                    |                       |                                |                                    |
| ISY8304 OH1                                                                                     | U 1/19 [7                                                                                                                                                                                                                             |                                                   | ARMFUL EVENT                          |                                                                                     |                                                 | MOS | ST HARMFUL EVENT                                                              |                                                                               |                                       |                                                                                  |                                                                  |                        | L                         |                      | PA                    | GE                             | OF                                 |
|                                                                                                 |                                                                                                                                                                                                                                       |                                                   |                                       |                                                                                     |                                                 |     |                                                                               |                                                                               |                                       |                                                                                  |                                                                  |                        |                           |                      |                       |                                |                                    |