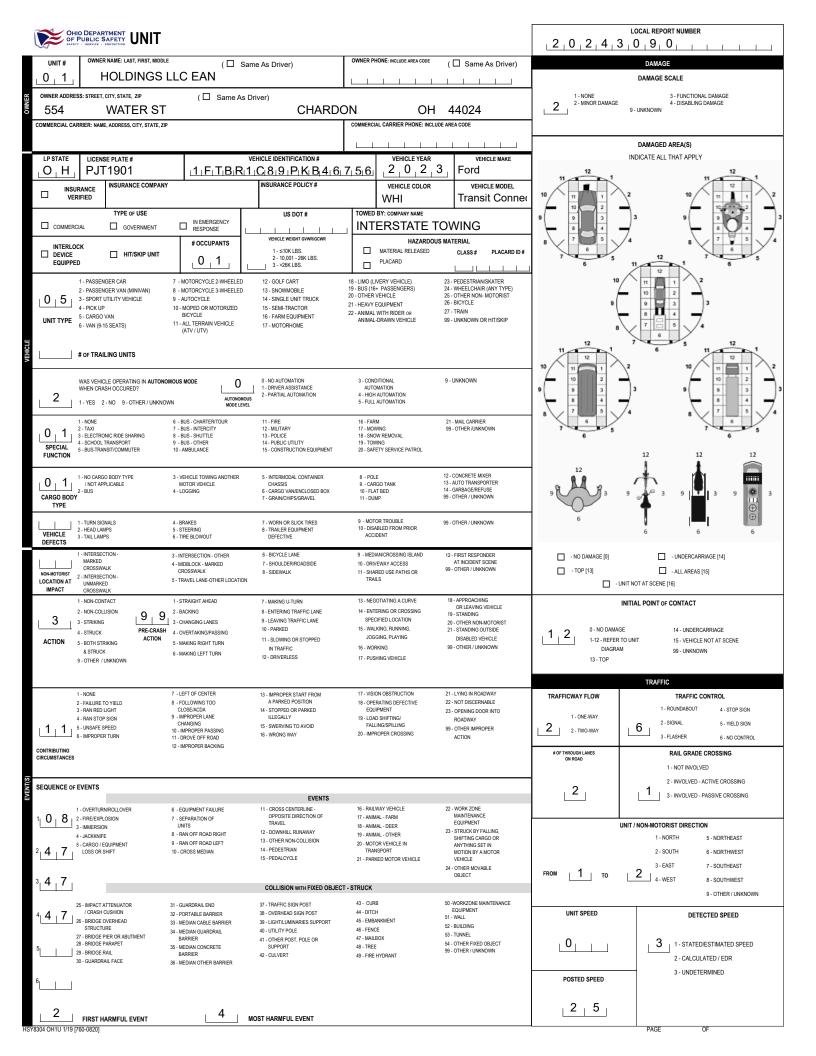

| OHIO DEPARTMENT<br>OF PUBLIC SAFETY<br>MATTER MARKE - MARKET MARKET MODE |                                                                  |                                         |                                        |                                                        | LOCAL REPORT NUMBER                                       |                                                  |
|--------------------------------------------------------------------------|------------------------------------------------------------------|-----------------------------------------|----------------------------------------|--------------------------------------------------------|-----------------------------------------------------------|--------------------------------------------------|
|                                                                          |                                                                  |                                         |                                        |                                                        |                                                           |                                                  |
| ADDRESS: STREET, CITY, STATE, ZIP<br>4691 E 142N                         | ND ST                                                            | GARE                                    | IELD HTS OH 4                          | 4125                                                   | CONTACT PHONE - INCLUDE AREA CODE                         |                                                  |
| 1001                                                                     | MS AGENCY (NAME)                                                 | INJURED TAKEN TO: MEDICAL FACI          |                                        | PMENT                                                  | SEATING POSITION                                          | AIR BAG USAGE EJECTION TRAPPE                    |
| 0L STATE OPERATOR LIC                                                    |                                                                  | OFFENSE CHARGE                          | D LOCAL O                              |                                                        | DOT-COMPLIANT<br>INC HELMET 0 1                           |                                                  |
|                                                                          | ENSE NUMDER                                                      | 4511.19A                                |                                        | D.V.I.                                                 |                                                           | 10-89231                                         |
| OL CLASS ENDORSEMENT<br>SELECT UP TO 2                                   | RESTRICTION SELECT UP TO 3                                       | DRIVER<br>DISTRACTED<br>BY              | ALCOHOL / DRUG SUSPECTED               | CONDITION                                              | ALCOHOL TEST<br>TYPE VALUE STA                            | ITUS TYPE RESULT SELECT UP TO 4                  |
|                                                                          |                                                                  |                                         |                                        | 62                                                     |                                                           |                                                  |
|                                                                          | 51, MIDULE                                                       |                                         |                                        |                                                        |                                                           |                                                  |
| ADDRESS: STREET, CITY, STATE, ZIP                                        |                                                                  |                                         |                                        |                                                        | CONTACT PHONE - INCLUDE AREA CODE                         |                                                  |
| INJURIES INJURED I<br>TAKEN<br>BY                                        | EMS AGENCY (NAME)                                                | INJURED TAKEN TO: MEDICAL FAC           | ILITY (NAME, CITY) SAFETY EQUI<br>USED | D                                                      | SEATING POSITION                                          | AIR BAG USAGE EJECTION TRAPPED                   |
| OL STATE OPERATOR LIC                                                    | ENSE NUMBER                                                      | OFFENSE CHARGED                         | D LOCAL OU<br>CODE                     | FFENSE DESCRIPTION                                     |                                                           |                                                  |
| OL CLASS ENDORSEMENT                                                     | RESTRICTION SELECT UP TO 3                                       | DRIVER                                  | ALCOHOL / DRUG SUSPECTED               | CONDITION                                              | ALCOHOL TEST                                              | DRUG TEST(S)                                     |
| SELECT UP TO 2                                                           |                                                                  | DISTRACTED                              | ALCOHOL MARUUANA                       | STATUS                                                 | TYPE VALUE STAT                                           |                                                  |
| UNIT # NAME: LAST, FIR:                                                  | ST, MIDDLE                                                       |                                         | OTHER DRUG                             |                                                        | DATE OF BIRTH                                             |                                                  |
|                                                                          |                                                                  |                                         |                                        |                                                        |                                                           |                                                  |
| ADDRESS: STREET, CITY, STATE, ZIP                                        |                                                                  |                                         |                                        |                                                        | CONTACT PHONE - INCLUDE AREA CODE                         |                                                  |
| INJURIES INJURED<br>TAKEN<br>BY                                          | EMS AGENCY (NAME)                                                | INJURED TAKEN TO: MEDICAL FACI          | LITY (NAME, CITY) SAFETY EQUIP<br>USED |                                                        | SEATING POSITION                                          | AIR BAG USAGE EJECTION TRAPPEI                   |
| OL STATE OPERATOR LIC                                                    | ENSE NUMBER                                                      | OFFENSE CHARGED                         |                                        | FFENSE DESCRIPTION                                     |                                                           |                                                  |
|                                                                          |                                                                  |                                         | CODE                                   |                                                        |                                                           |                                                  |
| OL CLASS ENDORSEMENT<br>SELECT UP TO 2                                   | RESTRICTION SELECT UP TO 3                                       | DRIVER<br>DISTRACTED<br>BY              | ALCOHOL / DRUG SUSPECTED               | CONDITION                                              | ALCOHOL TEST<br>TYPE VALUE STAT                           | DRUG TEST(S)<br>TUS TYPE RESULT SELECT UP TO 4   |
|                                                                          |                                                                  |                                         |                                        |                                                        |                                                           |                                                  |
| INJURIES<br>1 - FATAL                                                    | SEATING POSITION<br>1 - FRONT - LEFT SIDE<br>(MOTORCYCLE DRIVER) | AIR BAG<br>1 - NOT DEPLOYED             | OL CLASS<br>1 - CLASS A                | OL RESTRICTION(S<br>1 - ALCOHOL INTERLOCK<br>DEVICE    | 1 - NOT DISTRACTED                                        | 1 - NONE GIVEN                                   |
| - SUSPECTED SERIOUS INJURY                                               | 2 - FRONT - MIDDLE<br>3 - FRONT - RIGHT SIDE                     | 2 - DEPLOYED FRONT<br>3 - DEPLOYED SIDE | 2 - CLASS B<br>3 - CLASS C             | 2 - CDL INTRASTATE ONLY<br>3 - CORRECTIVE LENSES       | 2 - MANUALLY OPERATING AN<br>ELECTRONIC COMMUNICATION     | 2 - TEST REFUSED<br>3 - TEST GIVEN, CONTAMINATED |
| - POSSIBLE INJURY                                                        | 4 - SECOND - LEFT SIDE                                           | 4 - DEPLOYED BOTH FRONT / SIDE          | 4 - REGULAR CLASS (OHIO = D)           | 4 - FARM WAIVER                                        | DEVICE (TEXTING, TYPING,<br>DIALING)                      | SAMPLE / UNUSABLE                                |
| - NO APPARENT INJURY                                                     | (MOTORCYCLE PASSENGER)<br>5 - SECOND - MIDDLE                    | 5 - NOT APPLICABLE                      | 5 - M / C MOPED ONLY                   | 5 - EXCEPT CLASS A BUS<br>6 - EXCEPT CLASS A           | 3 - TALKING ON HANDS-FREE                                 | 4 - TEST GIVEN, RESULTS KNOWN                    |
|                                                                          | 6 - SECOND - RIGHT SIDE                                          | 9 - DEPLOYMENT UNKNOWN                  | 6 - NO VALID OL                        | & CLASS B BUS                                          | COMMUNICATION DEVICE<br>4 - TALKING ON HAND-HELD          | 5 - TEST GIVEN, RESULTS UNKNOWN                  |
| INJURED TAKEN BY                                                         | 7 - THIRD - LEFT SIDE<br>(MOTORCYCLE SIDE CAR)                   |                                         |                                        | 7 - EXCEPT TRACTOR-TRAILER<br>8 - INTERMEDIATE LICENSE | COMMUNICATION DEVICE                                      |                                                  |
| /TREATED AT SCENE                                                        | 8 - THIRD - MIDDLE                                               |                                         |                                        | RESTRICTIONS                                           | 5 - OTHER ACTIVITY WITH AN<br>ELECTRONIC DEVICE           |                                                  |
| 2 - EMS<br>3 - POLICE                                                    | 9 - THIRD - RIGHT SIDE<br>10 - SLEEPER SECTION OF                | EJECTION<br>1 - NOT EJECTED             | OL ENDORSEMENT<br>H - HAZMAT           | 9 - LEARNER'S PERMIT<br>RESTRICTIONS                   | 6 - PASSENGER                                             | ALCOHOL TEST TYPE                                |
| - POLICE                                                                 | TRUCK CAB<br>11 - PASSENGER IN OTHER                             | 2 - PARTIALLY EJECTED                   | M - MOTORCYCLE                         | 10 - LIMITED TO DAYLIGHT<br>ONLY                       | 7 - OTHER DISTRACTION INSIDE<br>THE VEHICLE               | 2 - BLOOD                                        |
|                                                                          | ENCLOSED CARGO AREA                                              | 3 - TOTALLY EJECTED                     | P - PASSENGER                          | 11 - LIMITED TO EMPLOYMEN                              | T 8 - OTHER DISTRACTIONS OUTSIDE                          |                                                  |
|                                                                          | (NON-TRAILING UNIT, BUS,<br>PICK-UP WITH CAP)                    | 4 - NOT APPLICABLE                      | N - TANKER                             | 12 - LIMITED - OTHER<br>13 - MECHANICAL DEVICES        | THE VEHICLE<br>9 - OTHER / UNKNOWN                        | 4 - BREATH                                       |
| SAFETY EQUIPMENT<br>1 - NONE USED                                        | 12 - PASSENGER IN<br>UNENCLOSED                                  |                                         | Q - MOTOR SCOOTER                      | (SPECIAL BRAKES, HAND                                  |                                                           | 5 - OTHER                                        |
| - SHOULDER BELT ONLY USED                                                | CARGO AREA                                                       | TRAPPED                                 | R - THREE-WHEEL MOTORCYCLE             | CONTROLS, OR OTHER<br>ADAPTIVE DEVICES)                |                                                           |                                                  |
| 3 - LAP BELT ONLY USED<br>4 - SHOULDER & LAP BELT USED                   | 13 - TRAILING UNIT<br>14 - RIDING ON VEHICLE                     | 1 - NOT TRAPPED<br>2 - EXTRICATED BY    | S - SCHOOL BUS                         | 14 - MILITARY VEHICLES ONLY<br>15 - MOTOR VEHICLES     | Y                                                         | DRUG TEST TYPE                                   |
| 5 - CHILD RESTRAINT SYSTEM -                                             | EXTERIOR<br>(NON-TRAILING UNIT)                                  | 2 - EXTRICATED BY<br>MECHANICAL MEANS   | T - DOUBLE & TRIPLE TRAILERS           | WITHOUT AIR BRAKES                                     |                                                           | 1 - NONE<br>2 - BLOOD                            |
| FORWARD FACING<br>- CHILD RESTRAINT SYSTEM -                             | 15 - NON-MOTORIST                                                | 3 - FREED BY                            | X - TANKER / HAZMAT                    | 16 - OUTSIDE MIRROR<br>17 - PROSTHETIC AID             | CONDITION                                                 | 2 - BLOOD<br>3 - URINE                           |
| REAR FACING<br>7 - BOOSTER SEAT                                          | 99 - OTHER / UNKNOWN                                             | NON-MECHANICAL MEANS                    |                                        | 18 - OTHER                                             | 1 - APPARENTLY NORMAL                                     | 4 - OTHER                                        |
| 8 - HELMET USED                                                          |                                                                  |                                         |                                        |                                                        | 2 - PHYSICAL IMPAIRMENT<br>3 - EMOTIONAL (E.G. DEPRESSED, |                                                  |
| 9 - PROTECTIVE PADS USED<br>(ELBOWS, KNEES, ETC.)                        |                                                                  |                                         |                                        |                                                        | ANGRY, DISTURBED)                                         | DRUG TEST RESULT(S)                              |
| 10 - REFLECTIVE CLOTHING                                                 |                                                                  |                                         | GENDER<br>F - FEMALE                   |                                                        | 4 - ILLNESS                                               | 1 - AMPHETAMINES                                 |
| 11 - LIGHTING - PEDESTRIAN<br>/ BICYCLE ONLY                             |                                                                  |                                         | M - MALE                               |                                                        | 5 - FELL ASLEEP, FAINTED,<br>FATIGUED, ETC.               | 2 - BARBITURATES<br>3 - BENZODIAZEPINES          |
| 99 - OTHER / UNKNOWN                                                     |                                                                  |                                         | U - OTHER/UNKNOWN                      |                                                        | 6 - UNDER THE INFLUENCE OF                                | 4 - CANNABINOIDS                                 |
|                                                                          |                                                                  |                                         |                                        |                                                        | MEDICATIONS / DRUGS                                       | 5 - COCAINE                                      |
|                                                                          |                                                                  |                                         |                                        |                                                        | / ALCOHOL                                                 | 6 - OPIATES / OPIOIDS<br>7 - OTHER               |
|                                                                          |                                                                  |                                         |                                        |                                                        | 9 - OTHER / UNKNOWN                                       | 8 - NEGATIVE RESULTS                             |
|                                                                          |                                                                  |                                         |                                        |                                                        |                                                           |                                                  |
|                                                                          |                                                                  |                                         |                                        |                                                        |                                                           |                                                  |
|                                                                          |                                                                  |                                         |                                        |                                                        |                                                           |                                                  |