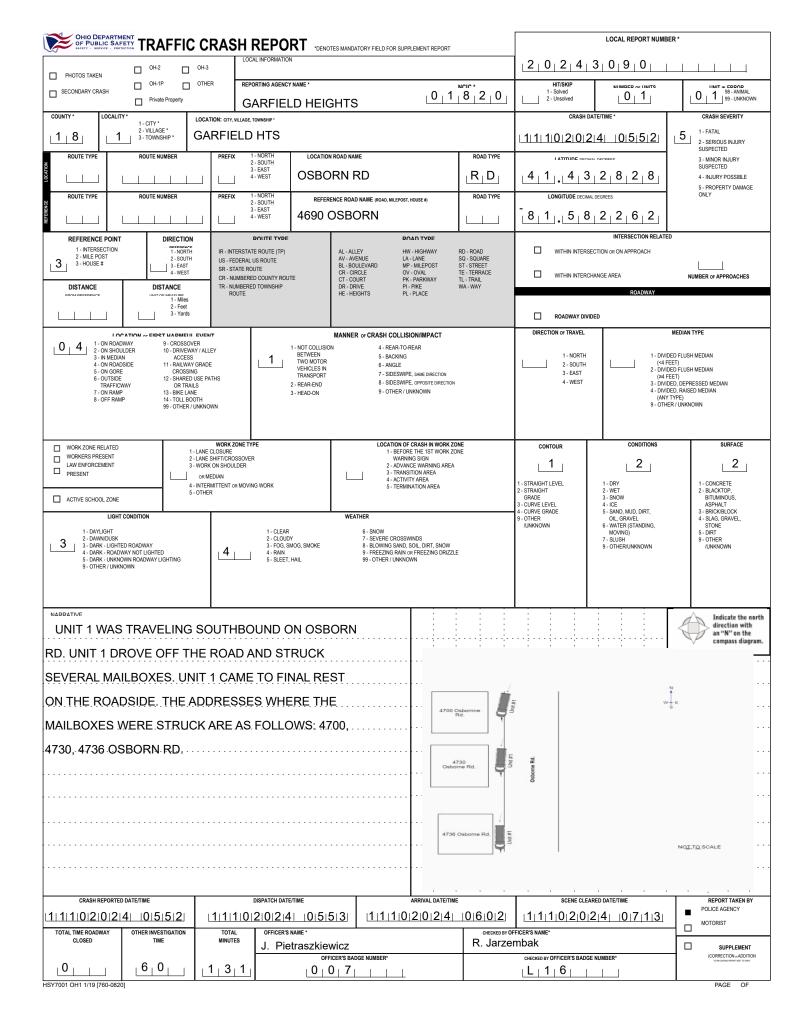

| OHIO DEPARTMENT<br>OF PUBLIC SAFETY<br>MATTER MARKE - MARKET MARKET MODE |                                                                  |                                         |                                        |                                                        | LOCAL REPORT NUMBER                                       |                                                  |
|--------------------------------------------------------------------------|------------------------------------------------------------------|-----------------------------------------|----------------------------------------|--------------------------------------------------------|-----------------------------------------------------------|--------------------------------------------------|
|                                                                          |                                                                  |                                         |                                        |                                                        |                                                           |                                                  |
| ADDRESS: STREET, CITY, STATE, ZIP<br>4691 E 142N                         | ND ST                                                            | GARE                                    | IELD HTS OH 4                          | 4125                                                   | CONTACT PHONE - INCLUDE AREA CODE                         |                                                  |
| 1001                                                                     | MS AGENCY (NAME)                                                 | INJURED TAKEN TO: MEDICAL FACI          |                                        | PMENT                                                  | SEATING POSITION                                          | AIR BAG USAGE EJECTION TRAPPE                    |
| 0L STATE OPERATOR LIC                                                    |                                                                  | OFFENSE CHARGE                          | D LOCAL O                              |                                                        | DOT-COMPLIANT<br>INC HELMET 0 1                           |                                                  |
|                                                                          | ENSE NUMDER                                                      | 4511.19A                                |                                        | D.V.I.                                                 |                                                           | 10-89231                                         |
| OL CLASS ENDORSEMENT<br>SELECT UP TO 2                                   | RESTRICTION SELECT UP TO 3                                       | DRIVER<br>DISTRACTED<br>BY              | ALCOHOL / DRUG SUSPECTED               | CONDITION                                              | ALCOHOL TEST<br>TYPE VALUE STA                            | ITUS TYPE RESULT SELECT UP TO 4                  |
|                                                                          |                                                                  |                                         |                                        | 62                                                     |                                                           |                                                  |
|                                                                          | 51, MIDULE                                                       |                                         |                                        |                                                        |                                                           |                                                  |
| ADDRESS: STREET, CITY, STATE, ZIP                                        |                                                                  |                                         |                                        |                                                        | CONTACT PHONE - INCLUDE AREA CODE                         |                                                  |
| INJURIES INJURED I<br>TAKEN<br>BY                                        | EMS AGENCY (NAME)                                                | INJURED TAKEN TO: MEDICAL FAC           | ILITY (NAME, CITY) SAFETY EQUI<br>USED | D                                                      | SEATING POSITION                                          | AIR BAG USAGE EJECTION TRAPPED                   |
| OL STATE OPERATOR LIC                                                    | ENSE NUMBER                                                      | OFFENSE CHARGED                         | D LOCAL OU<br>CODE                     | FFENSE DESCRIPTION                                     |                                                           |                                                  |
| OL CLASS ENDORSEMENT                                                     | RESTRICTION SELECT UP TO 3                                       | DRIVER                                  | ALCOHOL / DRUG SUSPECTED               | CONDITION                                              | ALCOHOL TEST                                              | DRUG TEST(S)                                     |
| SELECT UP TO 2                                                           |                                                                  | DISTRACTED                              | ALCOHOL MARUUANA                       | STATUS                                                 | TYPE VALUE STAT                                           |                                                  |
| UNIT # NAME: LAST, FIR:                                                  | ST, MIDDLE                                                       |                                         | OTHER DRUG                             |                                                        | DATE OF BIRTH                                             |                                                  |
|                                                                          |                                                                  |                                         |                                        |                                                        |                                                           |                                                  |
| ADDRESS: STREET, CITY, STATE, ZIP                                        |                                                                  |                                         |                                        |                                                        | CONTACT PHONE - INCLUDE AREA CODE                         |                                                  |
| INJURIES INJURED<br>TAKEN<br>BY                                          | EMS AGENCY (NAME)                                                | INJURED TAKEN TO: MEDICAL FACI          | LITY (NAME, CITY) SAFETY EQUIP<br>USED |                                                        | SEATING POSITION                                          | AIR BAG USAGE EJECTION TRAPPEI                   |
| OL STATE OPERATOR LIC                                                    | ENSE NUMBER                                                      | OFFENSE CHARGED                         |                                        | FFENSE DESCRIPTION                                     |                                                           |                                                  |
|                                                                          |                                                                  |                                         | CODE                                   |                                                        |                                                           |                                                  |
| OL CLASS ENDORSEMENT<br>SELECT UP TO 2                                   | RESTRICTION SELECT UP TO 3                                       | DRIVER<br>DISTRACTED<br>BY              | ALCOHOL / DRUG SUSPECTED               | CONDITION                                              | ALCOHOL TEST<br>TYPE VALUE STAT                           | DRUG TEST(S)<br>TUS TYPE RESULT SELECT UP TO 4   |
|                                                                          |                                                                  |                                         |                                        |                                                        |                                                           |                                                  |
| INJURIES<br>1 - FATAL                                                    | SEATING POSITION<br>1 - FRONT - LEFT SIDE<br>(MOTORCYCLE DRIVER) | AIR BAG<br>1 - NOT DEPLOYED             | OL CLASS<br>1 - CLASS A                | OL RESTRICTION(S<br>1 - ALCOHOL INTERLOCK<br>DEVICE    | 1 - NOT DISTRACTED                                        | 1 - NONE GIVEN                                   |
| - SUSPECTED SERIOUS INJURY                                               | 2 - FRONT - MIDDLE<br>3 - FRONT - RIGHT SIDE                     | 2 - DEPLOYED FRONT<br>3 - DEPLOYED SIDE | 2 - CLASS B<br>3 - CLASS C             | 2 - CDL INTRASTATE ONLY<br>3 - CORRECTIVE LENSES       | 2 - MANUALLY OPERATING AN<br>ELECTRONIC COMMUNICATION     | 2 - TEST REFUSED<br>3 - TEST GIVEN, CONTAMINATED |
| - POSSIBLE INJURY                                                        | 4 - SECOND - LEFT SIDE                                           | 4 - DEPLOYED BOTH FRONT / SIDE          | 4 - REGULAR CLASS (OHIO = D)           | 4 - FARM WAIVER                                        | DEVICE (TEXTING, TYPING,<br>DIALING)                      | SAMPLE / UNUSABLE                                |
| - NO APPARENT INJURY                                                     | (MOTORCYCLE PASSENGER)<br>5 - SECOND - MIDDLE                    | 5 - NOT APPLICABLE                      | 5 - M / C MOPED ONLY                   | 5 - EXCEPT CLASS A BUS<br>6 - EXCEPT CLASS A           | 3 - TALKING ON HANDS-FREE                                 | 4 - TEST GIVEN, RESULTS KNOWN                    |
|                                                                          | 6 - SECOND - RIGHT SIDE                                          | 9 - DEPLOYMENT UNKNOWN                  | 6 - NO VALID OL                        | & CLASS B BUS                                          | COMMUNICATION DEVICE<br>4 - TALKING ON HAND-HELD          | 5 - TEST GIVEN, RESULTS UNKNOWN                  |
| INJURED TAKEN BY                                                         | 7 - THIRD - LEFT SIDE<br>(MOTORCYCLE SIDE CAR)                   |                                         |                                        | 7 - EXCEPT TRACTOR-TRAILER<br>8 - INTERMEDIATE LICENSE | COMMUNICATION DEVICE                                      |                                                  |
| /TREATED AT SCENE                                                        | 8 - THIRD - MIDDLE                                               |                                         |                                        | RESTRICTIONS                                           | 5 - OTHER ACTIVITY WITH AN<br>ELECTRONIC DEVICE           |                                                  |
| 2 - EMS<br>3 - POLICE                                                    | 9 - THIRD - RIGHT SIDE<br>10 - SLEEPER SECTION OF                | EJECTION<br>1 - NOT EJECTED             | OL ENDORSEMENT<br>H - HAZMAT           | 9 - LEARNER'S PERMIT<br>RESTRICTIONS                   | 6 - PASSENGER                                             | ALCOHOL TEST TYPE                                |
| - POLICE                                                                 | TRUCK CAB<br>11 - PASSENGER IN OTHER                             | 2 - PARTIALLY EJECTED                   | M - MOTORCYCLE                         | 10 - LIMITED TO DAYLIGHT<br>ONLY                       | 7 - OTHER DISTRACTION INSIDE<br>THE VEHICLE               | 2 - BLOOD                                        |
|                                                                          | ENCLOSED CARGO AREA                                              | 3 - TOTALLY EJECTED                     | P - PASSENGER                          | 11 - LIMITED TO EMPLOYMEN                              | T 8 - OTHER DISTRACTIONS OUTSIDE                          |                                                  |
|                                                                          | (NON-TRAILING UNIT, BUS,<br>PICK-UP WITH CAP)                    | 4 - NOT APPLICABLE                      | N - TANKER                             | 12 - LIMITED - OTHER<br>13 - MECHANICAL DEVICES        | THE VEHICLE<br>9 - OTHER / UNKNOWN                        | 4 - BREATH                                       |
| SAFETY EQUIPMENT<br>1 - NONE USED                                        | 12 - PASSENGER IN<br>UNENCLOSED                                  |                                         | Q - MOTOR SCOOTER                      | (SPECIAL BRAKES, HAND                                  |                                                           | 5 - OTHER                                        |
| - SHOULDER BELT ONLY USED                                                | CARGO AREA                                                       | TRAPPED                                 | R - THREE-WHEEL MOTORCYCLE             | CONTROLS, OR OTHER<br>ADAPTIVE DEVICES)                |                                                           |                                                  |
| 3 - LAP BELT ONLY USED<br>4 - SHOULDER & LAP BELT USED                   | 13 - TRAILING UNIT<br>14 - RIDING ON VEHICLE                     | 1 - NOT TRAPPED<br>2 - EXTRICATED BY    | S - SCHOOL BUS                         | 14 - MILITARY VEHICLES ONLY<br>15 - MOTOR VEHICLES     | Y                                                         | DRUG TEST TYPE                                   |
| 5 - CHILD RESTRAINT SYSTEM -                                             | EXTERIOR<br>(NON-TRAILING UNIT)                                  | 2 - EXTRICATED BY<br>MECHANICAL MEANS   | T - DOUBLE & TRIPLE TRAILERS           | WITHOUT AIR BRAKES                                     |                                                           | 1 - NONE<br>2 - BLOOD                            |
| FORWARD FACING<br>- CHILD RESTRAINT SYSTEM -                             | 15 - NON-MOTORIST                                                | 3 - FREED BY                            | X - TANKER / HAZMAT                    | 16 - OUTSIDE MIRROR<br>17 - PROSTHETIC AID             | CONDITION                                                 | 2 - BLOOD<br>3 - URINE                           |
| REAR FACING<br>7 - BOOSTER SEAT                                          | 99 - OTHER / UNKNOWN                                             | NON-MECHANICAL MEANS                    |                                        | 18 - OTHER                                             | 1 - APPARENTLY NORMAL                                     | 4 - OTHER                                        |
| 8 - HELMET USED                                                          |                                                                  |                                         |                                        |                                                        | 2 - PHYSICAL IMPAIRMENT<br>3 - EMOTIONAL (E.G. DEPRESSED, |                                                  |
| 9 - PROTECTIVE PADS USED<br>(ELBOWS, KNEES, ETC.)                        |                                                                  |                                         |                                        |                                                        | ANGRY, DISTURBED)                                         | DRUG TEST RESULT(S)                              |
| 10 - REFLECTIVE CLOTHING                                                 |                                                                  |                                         | GENDER<br>F - FEMALE                   |                                                        | 4 - ILLNESS                                               | 1 - AMPHETAMINES                                 |
| 11 - LIGHTING - PEDESTRIAN<br>/ BICYCLE ONLY                             |                                                                  |                                         | M - MALE                               |                                                        | 5 - FELL ASLEEP, FAINTED,<br>FATIGUED, ETC.               | 2 - BARBITURATES<br>3 - BENZODIAZEPINES          |
| 99 - OTHER / UNKNOWN                                                     |                                                                  |                                         | U - OTHER/UNKNOWN                      |                                                        | 6 - UNDER THE INFLUENCE OF                                | 4 - CANNABINOIDS                                 |
|                                                                          |                                                                  |                                         |                                        |                                                        | MEDICATIONS / DRUGS                                       | 5 - COCAINE                                      |
|                                                                          |                                                                  |                                         |                                        |                                                        | / ALCOHOL                                                 | 6 - OPIATES / OPIOIDS<br>7 - OTHER               |
|                                                                          |                                                                  |                                         |                                        |                                                        | 9 - OTHER / UNKNOWN                                       | 8 - NEGATIVE RESULTS                             |
|                                                                          |                                                                  |                                         |                                        |                                                        |                                                           |                                                  |
|                                                                          |                                                                  |                                         |                                        |                                                        |                                                           |                                                  |
|                                                                          |                                                                  |                                         |                                        |                                                        |                                                           |                                                  |