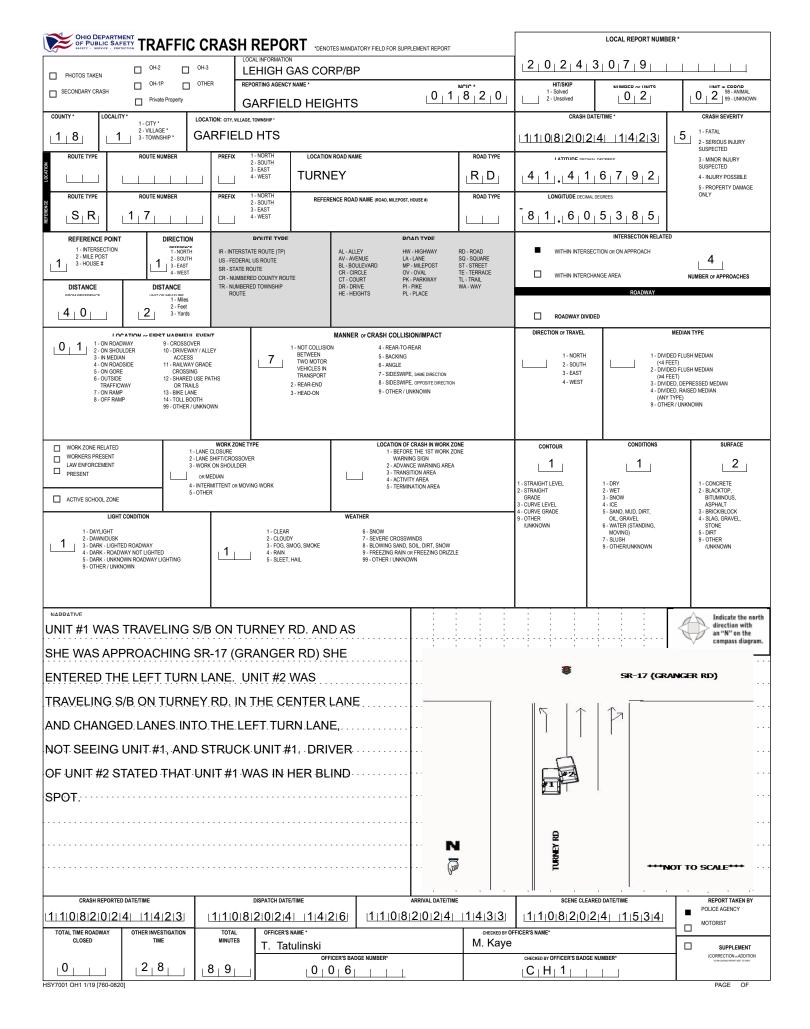

| OFF PUBLIC SAFETY MOTORIST / NON-MOTORIST             |                                                   |                                          |                                                                    |                                                  | LOCAL REPORT NUMBER                                  |                                                    |       |
|-------------------------------------------------------|---------------------------------------------------|------------------------------------------|--------------------------------------------------------------------|--------------------------------------------------|------------------------------------------------------|----------------------------------------------------|-------|
|                                                       |                                                   |                                          |                                                                    |                                                  |                                                      |                                                    | 0, 1, |
| ADDRESS: STREET, CITY, STATE, ZIP                     | VOOD CR                                           | GARF                                     | IELD HTS OH 4                                                      | 14125                                            | CONTACT PHONE - INCLUDE AREA CODE                    |                                                    |       |
| / INJURIES INJURED<br>TAKEN<br>BY<br>9 5 1 1          | MS AGENCY (NAME)                                  | INJURED TAKEN TO: MEDICAL FACI           | LITY (NAME, CITY) SAFETY EQU<br>USED                               |                                                  | DOT-COMPLIANT SEATING POSITION AIR BA                | AG USAGE EJECTION TRAPPED                          |       |
| OL STATE     OPERATOR LICI                            | ENSE NUMBER                                       | OFFENSE CHARGED                          |                                                                    | OFFENSE DESCRIPTION                              | CITATI                                               |                                                    |       |
| T OL CLASS ENDORSEMENT SELECT UP TO 2                 | RESTRICTION SELECT UP TO 3                        | DRIVER<br>DISTRACTED<br>BY               | ALCOHOL / DRUG SUSPECTED ALCOHOL / DRUG SUSPECTED ALCOHOL MARUUANA | CONDITION                                        | ALCOHOL TEST<br>TYPE VALUE STATUS                    | DRUG TEST(S)<br>TYPE RESULT SELECT UP TO 4         |       |
|                                                       | T, MIDDLE                                         |                                          | OTHER DRUG                                                         |                                                  |                                                      |                                                    |       |
| ADDRESS: STREET, CITY, STATE, ZIP                     |                                                   | MEMORY                                   | L                                                                  |                                                  |                                                      | 55_9 F                                             |       |
| 4304 TURNE                                            | EY ROAD                                           | -                                        |                                                                    | 4105                                             |                                                      |                                                    |       |
| 7 INJURIES INJURED<br>N BY<br>9 5                     | IMS AGENCY (NAME)                                 | INJURED TAKEN TO: MEDICAL FACI           | LITY (NAME, CITY) SAFETY EQU<br>USED                               |                                                  | DOT-COMPLIANT MC HELMET                              | IGUSAGE EJECTION TRAPPED                           |       |
| OL STATE     OPERATOR LICI                            | ENSE NUMBER                                       | OFFENSE CHARGED                          |                                                                    | OFFENSE DESCRIPTION                              | СІТАТИ                                               | ON NUMBER                                          |       |
| O OL CLASS ENDORSEMENT<br>R SELECT UP TO 2            | RESTRICTION SELECT UP TO 3                        |                                          | ALCOHOL / DRUG SUSPECTED                                           | CONDITION                                        | ALCOHOL TEST<br>TYPE VALUE STATUS                    | DRUG TEST(S) TYPE RESULT SELECT UP TO 4            |       |
|                                                       | IT, MIDDLE                                        |                                          | OTHER DRUG                                                         |                                                  |                                                      |                                                    |       |
|                                                       |                                                   |                                          |                                                                    |                                                  |                                                      |                                                    |       |
| R ADDRESS: STREET, CITY, STATE, ZIP<br>I<br>S<br>T    |                                                   |                                          |                                                                    |                                                  | CONTACT PHONE - INCLUDE AREA CODE                    |                                                    |       |
| / INJURIES INJURED<br>TAKEN<br>BY<br>0                | MS AGENCY (NAME)                                  | INJURED TAKEN TO: MEDICAL FACIL          | JTY (NAME, CITY) SAFETY EQUI<br>USED                               |                                                  | DOT-COMPLIANT AIR BA                                 | IG USAGE EJECTION TRAPPED                          |       |
| OL STATE     OPERATOR LICE M                          | ENSE NUMBER                                       | OFFENSE CHARGED                          | LOCAL<br>CODE                                                      | OFFENSE DESCRIPTION                              | Сітати                                               | ON NUMBER                                          |       |
| 0 OL CLASS ENDORSEMENT<br>R SELECT UP TO 2            | RESTRICTION SELECT UP TO 3                        | DRIVER<br>DISTRACTED<br>BY               | ALCOHOL / DRUG SUSPECTED                                           | CONDITION                                        | ALCOHOL TEST<br>TYPE VALUE STATUS                    | DRUG TEST(S)<br>TYPE RESULT SELECT UP TO 4         |       |
|                                                       | SEATING POSITION                                  |                                          |                                                                    |                                                  |                                                      |                                                    |       |
| 1 - FATAL<br>2 - SUSPECTED SERIOUS INJURY             | 1 - FRONT - LEFT SIDE<br>(MOTORCYCLE DRIVER)      | 1 - NOT DEPLOYED<br>2 - DEPLOYED FRONT   | 1 - CLASS A<br>2 - CLASS B                                         | 1 - ALCOHOL INTERLOCK<br>DEVICE                  | 1 - NOT DISTRACTED<br>2 - MANUALLY OPERATING AN      | 1 - NONE GIVEN<br>2 - TEST REFUSED                 |       |
| 3 - SUSPECTED MINOR INJURY                            | 2 - FRONT - MIDDLE<br>3 - FRONT - RIGHT SIDE      | 3 - DEPLOYED SIDE                        | 3 - CLASS C                                                        | 2 - CDL INTRASTATE ONLY<br>3 - CORRECTIVE LENSES | ELECTRONIC COMMUNICATION<br>DEVICE (TEXTING, TYPING, | 3 - TEST GIVEN, CONTAMINATED                       |       |
| 4 - POSSIBLE INJURY<br>5 - NO APPARENT INJURY         | 4 - SECOND - LEFT SIDE<br>(MOTORCYCLE PASSENGER)  | 4 - DEPLOYED BOTH FRONT / SIDE           | 4 - REGULAR CLASS (OHIO = D)                                       | 4 - FARM WAIVER<br>5 - EXCEPT CLASS A BUS        | DIALING)                                             | SAMPLE / UNUSABLE<br>4 - TEST GIVEN, RESULTS KNOWN |       |
|                                                       | 5 - SECOND - MIDDLE<br>6 - SECOND - RIGHT SIDE    | 5 - NOT APPLICABLE                       | 5 - M / C MOPED ONLY<br>6 - NO VALID OL                            | 6 - EXCEPT CLASS A<br>& CLASS B BUS              | 3 - TALKING ON HANDS-FREE<br>COMMUNICATION DEVICE    | 5 - TEST GIVEN, RESULTS UNKNOWN                    |       |
| INJURED TAKEN BY                                      | 7 - THIRD - LEFT SIDE                             | 9 - DEPLOYMENT UNKNOWN                   | 6 - NO VALID OL                                                    | 7 - EXCEPT TRACTOR-TRAILE                        | 4 - TALKING ON HAND-HELD<br>COMMUNICATION DEVICE     |                                                    |       |
| 1 - NOT TRANSPORTED<br>/TREATED AT SCENE              | (MOTORCYCLE SIDE CAR)<br>8 - THIRD - MIDDLE       |                                          |                                                                    | 8 - INTERMEDIATE LICENSE<br>RESTRICTIONS         | 5 - OTHER ACTIVITY WITH AN                           |                                                    |       |
| 2 - EMS                                               | 9 - THIRD - RIGHT SIDE<br>10 - SLEEPER SECTION OF | EJECTION                                 | OL ENDORSEMENT                                                     | 9 - LEARNER'S PERMIT<br>RESTRICTIONS             | ELECTRONIC DEVICE<br>6 - PASSENGER                   | ALCOHOL TEST TYPE                                  |       |
| 3 - POLICE<br>9 - OTHER / UNKNOWN                     | TRUCK CAB                                         | 1 - NOT EJECTED<br>2 - PARTIALLY EJECTED | H - HAZMAT<br>M - MOTORCYCLE                                       | 10 - LIMITED TO DAYLIGHT<br>ONLY                 | 7 - OTHER DISTRACTION INSIDE<br>THE VEHICLE          | 1 - NONE<br>2 - BLOOD                              |       |
| - OTHER / DINNIOWIN                                   | 11 - PASSENGER IN OTHER<br>ENCLOSED CARGO AREA    | 3 - TOTALLY EJECTED                      | P - PASSENGER                                                      | 11 - LIMITED TO EMPLOYMEN                        | IT 8 - OTHER DISTRACTIONS OUTSIDE                    | 3 - URINE                                          |       |
| SAFETY EQUIPMENT                                      | (NON-TRAILING UNIT, BUS,<br>PICK-UP WITH CAP)     | 4 - NOT APPLICABLE                       | N - TANKER                                                         | 12 - LIMITED - OTHER<br>13 - MECHANICAL DEVICES  | THE VEHICLE<br>9 - OTHER / UNKNOWN                   | 4 - BREATH                                         |       |
| 1 - NONE USED                                         | 12 - PASSENGER IN<br>UNENCLOSED                   |                                          | Q - MOTOR SCOOTER                                                  | (SPECIAL BRAKES, HAND<br>CONTROLS, OR OTHER      |                                                      | 5 - OTHER                                          |       |
| 2 - SHOULDER BELT ONLY USED<br>3 - LAP BELT ONLY USED | CARGO AREA<br>13 - TRAILING UNIT                  | 1 - NOT TRAPPED                          | R - THREE-WHEEL MOTORCYCLE                                         | ADAPTIVE DEVICES)<br>14 - MILITARY VEHICLES ONL  | v                                                    |                                                    |       |
| 4 - SHOULDER & LAP BELT USED                          | 14 - RIDING ON VEHICLE<br>EXTERIOR                | 2 - EXTRICATED BY                        | S - SCHOOL BUS<br>T - DOUBLE & TRIPLE TRAILERS                     | 15 - MOTOR VEHICLES                              |                                                      | DRUG TEST TYPE<br>1 - NONE                         |       |
| 5 - CHILD RESTRAINT SYSTEM -<br>FORWARD FACING        | (NON-TRAILING UNIT)                               | MECHANICAL MEANS<br>3 - FREED BY         | X - TANKER / HAZMAT                                                | WITHOUT AIR BRAKES<br>16 - OUTSIDE MIRROR        |                                                      | 2 - BLOOD                                          |       |
| 6 - CHILD RESTRAINT SYSTEM -<br>REAR FACING           | 15 - NON-MOTORIST<br>99 - OTHER / UNKNOWN         | NON-MECHANICAL MEANS                     |                                                                    | 17 - PROSTHETIC AID<br>18 - OTHER                | CONDITION<br>1 - APPARENTLY NORMAL                   | 3 - URINE                                          |       |
| 7 - BOOSTER SEAT<br>8 - HELMET USED                   |                                                   |                                          |                                                                    | is strict                                        | 2 - PHYSICAL IMPAIRMENT                              | 4 - OTHER                                          |       |
| 9 - PROTECTIVE PADS USED                              |                                                   |                                          |                                                                    |                                                  | 3 - EMOTIONAL (E.G. DEPRESSED,<br>ANGRY, DISTURBED)  | DRUG TEST RESULT(S)                                |       |
| (ELBOWS, KNEES, ETC.)<br>10 - REFLECTIVE CLOTHING     |                                                   |                                          | GENDER<br>F - FEMALE                                               |                                                  | 4 - ILLNESS                                          | 1 - AMPHETAMINES                                   |       |
| 11 - LIGHTING - PEDESTRIAN<br>/ BICYCLE ONLY          |                                                   |                                          | M - MALE                                                           |                                                  | 5 - FELL ASLEEP, FAINTED,                            | 2 - BARBITURATES<br>3 - BENZODIAZEPINES            |       |
| 99 - OTHER / UNKNOWN                                  |                                                   |                                          | U - OTHER/UNKNOWN                                                  |                                                  | FATIGUED, ETC.<br>6 - UNDER THE INFLUENCE OF         | 4 - CANNABINOIDS                                   |       |
|                                                       |                                                   |                                          |                                                                    |                                                  | MEDICATIONS / DRUGS                                  | 5 - COCAINE<br>6 - OPIATES / OPIOIDS               |       |
|                                                       |                                                   |                                          |                                                                    |                                                  | / ALCOHOL<br>9 - OTHER / UNKNOWN                     | 7 - OTHER                                          |       |
|                                                       |                                                   |                                          |                                                                    |                                                  |                                                      | 8 - NEGATIVE RESULTS                               |       |
|                                                       |                                                   |                                          |                                                                    |                                                  |                                                      |                                                    |       |
|                                                       |                                                   |                                          |                                                                    |                                                  |                                                      |                                                    |       |