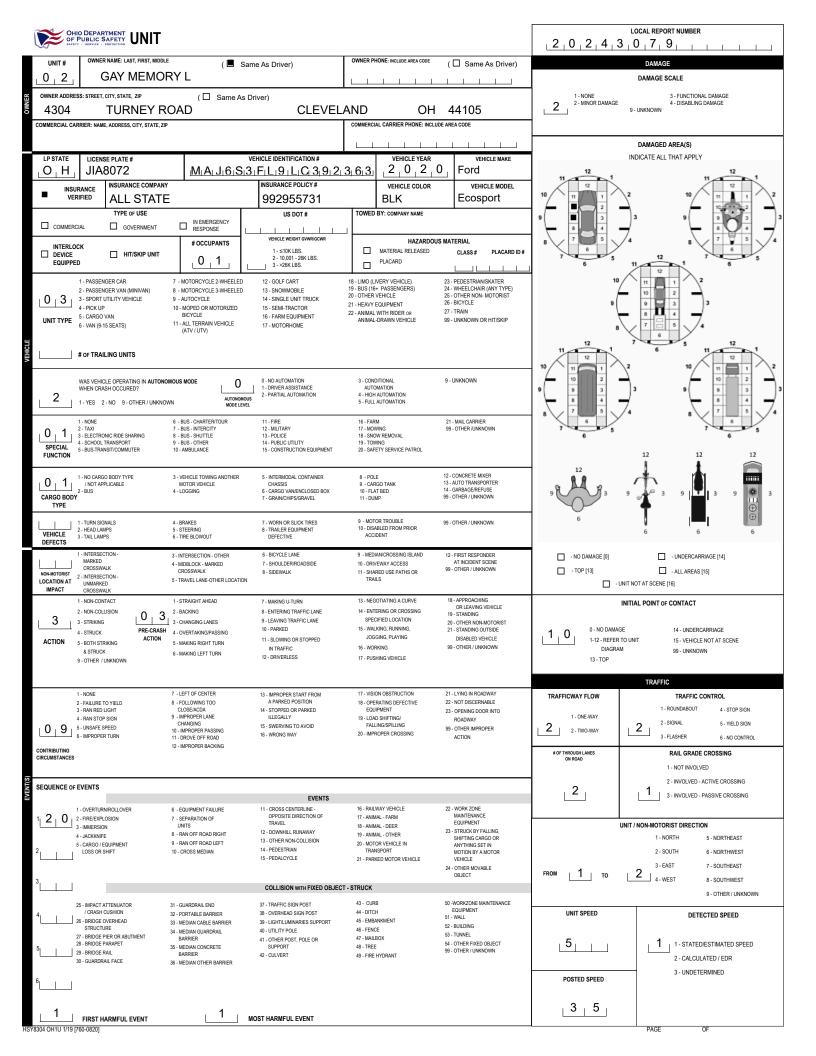

| OFF PUBLIC SAFETY MOTORIST / NON-MOTORIST             |                                                   |                                          |                                                                    |                                                  | LOCAL REPORT NUMBER                                  |                                                    |       |
|-------------------------------------------------------|---------------------------------------------------|------------------------------------------|--------------------------------------------------------------------|--------------------------------------------------|------------------------------------------------------|----------------------------------------------------|-------|
|                                                       |                                                   |                                          |                                                                    |                                                  |                                                      |                                                    | 0, 1, |
| ADDRESS: STREET, CITY, STATE, ZIP                     | VOOD CR                                           | GARF                                     | IELD HTS OH 4                                                      | 14125                                            | CONTACT PHONE - INCLUDE AREA CODE                    |                                                    |       |
| / INJURIES INJURED<br>TAKEN<br>BY<br>9 5 1 1          | MS AGENCY (NAME)                                  | INJURED TAKEN TO: MEDICAL FACI           | LITY (NAME, CITY) SAFETY EQU<br>USED                               |                                                  | DOT-COMPLIANT SEATING POSITION AIR BA                | AG USAGE EJECTION TRAPPED                          |       |
| OL STATE     OPERATOR LICI                            | ENSE NUMBER                                       | OFFENSE CHARGED                          |                                                                    | OFFENSE DESCRIPTION                              | CITATI                                               |                                                    |       |
| T OL CLASS ENDORSEMENT SELECT UP TO 2                 | RESTRICTION SELECT UP TO 3                        | DRIVER<br>DISTRACTED<br>BY               | ALCOHOL / DRUG SUSPECTED ALCOHOL / DRUG SUSPECTED ALCOHOL MARUUANA | CONDITION                                        | ALCOHOL TEST<br>TYPE VALUE STATUS                    | DRUG TEST(S)<br>TYPE RESULT SELECT UP TO 4         |       |
|                                                       | T, MIDDLE                                         |                                          | OTHER DRUG                                                         |                                                  |                                                      |                                                    |       |
| ADDRESS: STREET, CITY, STATE, ZIP                     |                                                   | MEMORY                                   | L                                                                  |                                                  |                                                      | 55_9 F                                             |       |
| 4304 TURNE                                            | EY ROAD                                           | -                                        |                                                                    | 4105                                             |                                                      |                                                    |       |
| 7 INJURIES INJURED<br>N BY<br>9 5                     | IMS AGENCY (NAME)                                 | INJURED TAKEN TO: MEDICAL FACI           | LITY (NAME, CITY) SAFETY EQU<br>USED                               |                                                  | DOT-COMPLIANT MC HELMET                              | IGUSAGE EJECTION TRAPPED                           |       |
| OL STATE     OPERATOR LICI                            | ENSE NUMBER                                       | OFFENSE CHARGED                          |                                                                    | OFFENSE DESCRIPTION                              | СІТАТИ                                               | ON NUMBER                                          |       |
| O OL CLASS ENDORSEMENT<br>R SELECT UP TO 2            | RESTRICTION SELECT UP TO 3                        |                                          | ALCOHOL / DRUG SUSPECTED                                           | CONDITION                                        | ALCOHOL TEST<br>TYPE VALUE STATUS                    | DRUG TEST(S) TYPE RESULT SELECT UP TO 4            |       |
|                                                       | IT, MIDDLE                                        |                                          | OTHER DRUG                                                         |                                                  |                                                      |                                                    |       |
|                                                       |                                                   |                                          |                                                                    |                                                  |                                                      |                                                    |       |
| R ADDRESS: STREET, CITY, STATE, ZIP<br>I<br>S<br>T    |                                                   |                                          |                                                                    |                                                  | CONTACT PHONE - INCLUDE AREA CODE                    |                                                    |       |
| / INJURIES INJURED<br>TAKEN<br>BY<br>0                | MS AGENCY (NAME)                                  | INJURED TAKEN TO: MEDICAL FACIL          | JTY (NAME, CITY) SAFETY EQUI<br>USED                               |                                                  | DOT-COMPLIANT AIR BA                                 | IG USAGE EJECTION TRAPPED                          |       |
| OL STATE     OPERATOR LICE M                          | ENSE NUMBER                                       | OFFENSE CHARGED                          | LOCAL<br>CODE                                                      | OFFENSE DESCRIPTION                              | Сітати                                               | ON NUMBER                                          |       |
| 0 OL CLASS ENDORSEMENT<br>R SELECT UP TO 2            | RESTRICTION SELECT UP TO 3                        | DRIVER<br>DISTRACTED<br>BY               | ALCOHOL / DRUG SUSPECTED                                           | CONDITION                                        | ALCOHOL TEST<br>TYPE VALUE STATUS                    | DRUG TEST(S)<br>TYPE RESULT SELECT UP TO 4         |       |
|                                                       | SEATING POSITION                                  |                                          |                                                                    |                                                  |                                                      |                                                    |       |
| 1 - FATAL<br>2 - SUSPECTED SERIOUS INJURY             | 1 - FRONT - LEFT SIDE<br>(MOTORCYCLE DRIVER)      | 1 - NOT DEPLOYED<br>2 - DEPLOYED FRONT   | 1 - CLASS A<br>2 - CLASS B                                         | 1 - ALCOHOL INTERLOCK<br>DEVICE                  | 1 - NOT DISTRACTED<br>2 - MANUALLY OPERATING AN      | 1 - NONE GIVEN<br>2 - TEST REFUSED                 |       |
| 3 - SUSPECTED MINOR INJURY                            | 2 - FRONT - MIDDLE<br>3 - FRONT - RIGHT SIDE      | 3 - DEPLOYED SIDE                        | 3 - CLASS C                                                        | 2 - CDL INTRASTATE ONLY<br>3 - CORRECTIVE LENSES | ELECTRONIC COMMUNICATION<br>DEVICE (TEXTING, TYPING, | 3 - TEST GIVEN, CONTAMINATED                       |       |
| 4 - POSSIBLE INJURY<br>5 - NO APPARENT INJURY         | 4 - SECOND - LEFT SIDE<br>(MOTORCYCLE PASSENGER)  | 4 - DEPLOYED BOTH FRONT / SIDE           | 4 - REGULAR CLASS (OHIO = D)                                       | 4 - FARM WAIVER<br>5 - EXCEPT CLASS A BUS        | DIALING)                                             | SAMPLE / UNUSABLE<br>4 - TEST GIVEN, RESULTS KNOWN |       |
|                                                       | 5 - SECOND - MIDDLE<br>6 - SECOND - RIGHT SIDE    | 5 - NOT APPLICABLE                       | 5 - M / C MOPED ONLY<br>6 - NO VALID OL                            | 6 - EXCEPT CLASS A<br>& CLASS B BUS              | 3 - TALKING ON HANDS-FREE<br>COMMUNICATION DEVICE    | 5 - TEST GIVEN, RESULTS UNKNOWN                    |       |
| INJURED TAKEN BY                                      | 7 - THIRD - LEFT SIDE                             | 9 - DEPLOYMENT UNKNOWN                   | 6 - NO VALID OL                                                    | 7 - EXCEPT TRACTOR-TRAILE                        | 4 - TALKING ON HAND-HELD<br>COMMUNICATION DEVICE     |                                                    |       |
| 1 - NOT TRANSPORTED<br>/TREATED AT SCENE              | (MOTORCYCLE SIDE CAR)<br>8 - THIRD - MIDDLE       |                                          |                                                                    | 8 - INTERMEDIATE LICENSE<br>RESTRICTIONS         | 5 - OTHER ACTIVITY WITH AN                           |                                                    |       |
| 2 - EMS                                               | 9 - THIRD - RIGHT SIDE<br>10 - SLEEPER SECTION OF | EJECTION                                 | OL ENDORSEMENT                                                     | 9 - LEARNER'S PERMIT<br>RESTRICTIONS             | ELECTRONIC DEVICE<br>6 - PASSENGER                   | ALCOHOL TEST TYPE                                  |       |
| 3 - POLICE<br>9 - OTHER / UNKNOWN                     | TRUCK CAB                                         | 1 - NOT EJECTED<br>2 - PARTIALLY EJECTED | H - HAZMAT<br>M - MOTORCYCLE                                       | 10 - LIMITED TO DAYLIGHT<br>ONLY                 | 7 - OTHER DISTRACTION INSIDE<br>THE VEHICLE          | 1 - NONE<br>2 - BLOOD                              |       |
| - OTHER / DINNIOWIN                                   | 11 - PASSENGER IN OTHER<br>ENCLOSED CARGO AREA    | 3 - TOTALLY EJECTED                      | P - PASSENGER                                                      | 11 - LIMITED TO EMPLOYMEN                        | IT 8 - OTHER DISTRACTIONS OUTSIDE                    | 3 - URINE                                          |       |
| SAFETY EQUIPMENT                                      | (NON-TRAILING UNIT, BUS,<br>PICK-UP WITH CAP)     | 4 - NOT APPLICABLE                       | N - TANKER                                                         | 12 - LIMITED - OTHER<br>13 - MECHANICAL DEVICES  | THE VEHICLE<br>9 - OTHER / UNKNOWN                   | 4 - BREATH                                         |       |
| 1 - NONE USED                                         | 12 - PASSENGER IN<br>UNENCLOSED                   |                                          | Q - MOTOR SCOOTER                                                  | (SPECIAL BRAKES, HAND<br>CONTROLS, OR OTHER      |                                                      | 5 - OTHER                                          |       |
| 2 - SHOULDER BELT ONLY USED<br>3 - LAP BELT ONLY USED | CARGO AREA<br>13 - TRAILING UNIT                  | 1 - NOT TRAPPED                          | R - THREE-WHEEL MOTORCYCLE                                         | ADAPTIVE DEVICES)<br>14 - MILITARY VEHICLES ONL  | v                                                    |                                                    |       |
| 4 - SHOULDER & LAP BELT USED                          | 14 - RIDING ON VEHICLE<br>EXTERIOR                | 2 - EXTRICATED BY                        | S - SCHOOL BUS<br>T - DOUBLE & TRIPLE TRAILERS                     | 15 - MOTOR VEHICLES                              |                                                      | DRUG TEST TYPE<br>1 - NONE                         |       |
| 5 - CHILD RESTRAINT SYSTEM -<br>FORWARD FACING        | (NON-TRAILING UNIT)                               | MECHANICAL MEANS<br>3 - FREED BY         | X - TANKER / HAZMAT                                                | WITHOUT AIR BRAKES<br>16 - OUTSIDE MIRROR        |                                                      | 2 - BLOOD                                          |       |
| 6 - CHILD RESTRAINT SYSTEM -<br>REAR FACING           | 15 - NON-MOTORIST<br>99 - OTHER / UNKNOWN         | NON-MECHANICAL MEANS                     |                                                                    | 17 - PROSTHETIC AID<br>18 - OTHER                | CONDITION<br>1 - APPARENTLY NORMAL                   | 3 - URINE                                          |       |
| 7 - BOOSTER SEAT<br>8 - HELMET USED                   |                                                   |                                          |                                                                    | is strict                                        | 2 - PHYSICAL IMPAIRMENT                              | 4 - OTHER                                          |       |
| 9 - PROTECTIVE PADS USED                              |                                                   |                                          |                                                                    |                                                  | 3 - EMOTIONAL (E.G. DEPRESSED,<br>ANGRY, DISTURBED)  | DRUG TEST RESULT(S)                                |       |
| (ELBOWS, KNEES, ETC.)<br>10 - REFLECTIVE CLOTHING     |                                                   |                                          | GENDER<br>F - FEMALE                                               |                                                  | 4 - ILLNESS                                          | 1 - AMPHETAMINES                                   |       |
| 11 - LIGHTING - PEDESTRIAN<br>/ BICYCLE ONLY          |                                                   |                                          | M - MALE                                                           |                                                  | 5 - FELL ASLEEP, FAINTED,                            | 2 - BARBITURATES<br>3 - BENZODIAZEPINES            |       |
| 99 - OTHER / UNKNOWN                                  |                                                   |                                          | U - OTHER/UNKNOWN                                                  |                                                  | FATIGUED, ETC.<br>6 - UNDER THE INFLUENCE OF         | 4 - CANNABINOIDS                                   |       |
|                                                       |                                                   |                                          |                                                                    |                                                  | MEDICATIONS / DRUGS                                  | 5 - COCAINE<br>6 - OPIATES / OPIOIDS               |       |
|                                                       |                                                   |                                          |                                                                    |                                                  | / ALCOHOL<br>9 - OTHER / UNKNOWN                     | 7 - OTHER                                          |       |
|                                                       |                                                   |                                          |                                                                    |                                                  |                                                      | 8 - NEGATIVE RESULTS                               |       |
|                                                       |                                                   |                                          |                                                                    |                                                  |                                                      |                                                    |       |
|                                                       |                                                   |                                          |                                                                    |                                                  |                                                      |                                                    |       |