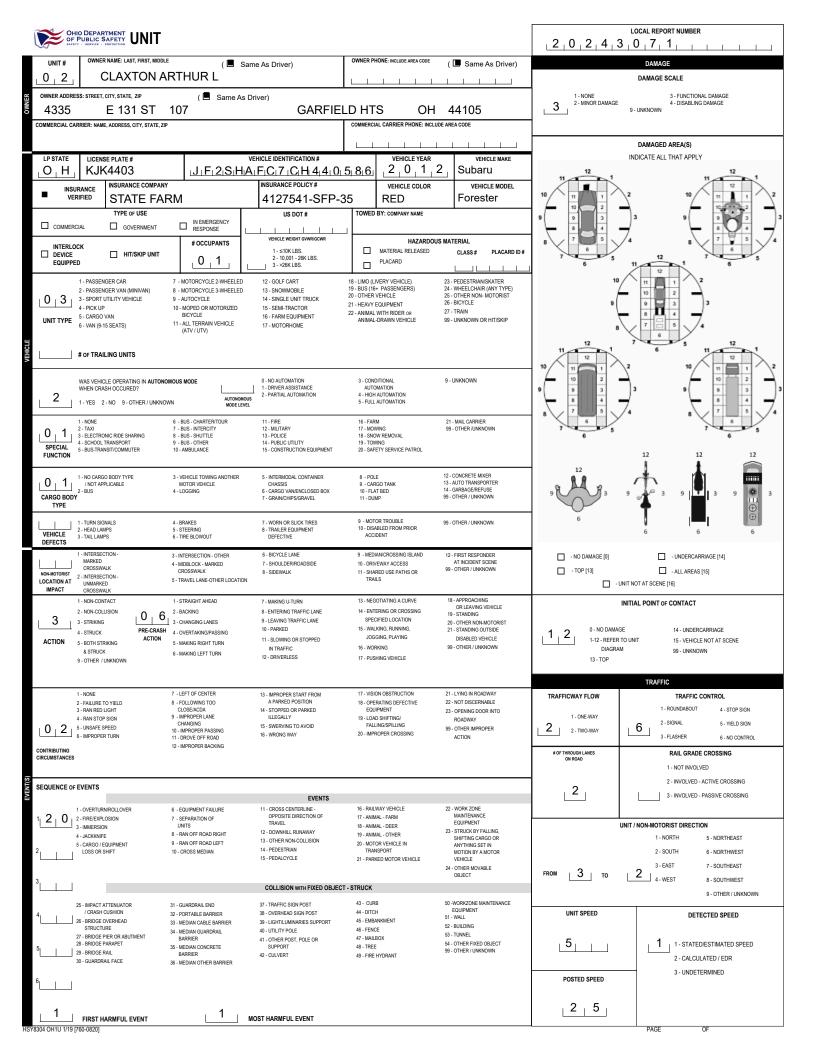

| OHIO DEPARTMENT<br>OF PUBLIC SAFETY                                                                                                                                 | UNIT                                                                                                                                                            |                                                                                                                                                                                                                  |                                                                                                                                                                   |                                                                                                                                                            | 2,0,2,4,3                                                                                                  |                                                                                                                                                                                         |  |
|---------------------------------------------------------------------------------------------------------------------------------------------------------------------|-----------------------------------------------------------------------------------------------------------------------------------------------------------------|------------------------------------------------------------------------------------------------------------------------------------------------------------------------------------------------------------------|-------------------------------------------------------------------------------------------------------------------------------------------------------------------|------------------------------------------------------------------------------------------------------------------------------------------------------------|------------------------------------------------------------------------------------------------------------|-----------------------------------------------------------------------------------------------------------------------------------------------------------------------------------------|--|
| UNIT # OWNER NAME: LA                                                                                                                                               | · · · ( 🗆                                                                                                                                                       | Same As Driver)                                                                                                                                                                                                  | OWNER PHONE: INCLUDE AREA CODE ( Same As Driver)                                                                                                                  |                                                                                                                                                            | DAMAGE                                                                                                     |                                                                                                                                                                                         |  |
|                                                                                                                                                                     |                                                                                                                                                                 | -                                                                                                                                                                                                                |                                                                                                                                                                   |                                                                                                                                                            | DAMAGE SCALE<br>1 - NONE 3 - FUNCTIONAL DAMAGE                                                             |                                                                                                                                                                                         |  |
|                                                                                                                                                                     | RISAV                                                                                                                                                           | CLEVEL                                                                                                                                                                                                           | AND OH                                                                                                                                                            |                                                                                                                                                            |                                                                                                            | 4 - DISABLING DAMAGE<br>9 - UNKNOWN                                                                                                                                                     |  |
| COMMERCIAL CARRIER: NAME, ADDRESS                                                                                                                                   | CITY, STATE, ZIP                                                                                                                                                |                                                                                                                                                                                                                  |                                                                                                                                                                   |                                                                                                                                                            |                                                                                                            | DAMAGED AREA(S)                                                                                                                                                                         |  |
| LP STATE LICENSE PLATE                                                                                                                                              |                                                                                                                                                                 | VEHICLE IDENTIFICATION #<br>$S_1 5  M V  2  C W  3 8 9 $                                                                                                                                                         | VEHICLE YEAR VEHICLE MAKE                                                                                                                                         |                                                                                                                                                            | INDICATE ALL THAT APPLY                                                                                    |                                                                                                                                                                                         |  |
|                                                                                                                                                                     |                                                                                                                                                                 | INSURANCE POLICY #                                                                                                                                                                                               | VEHICLE COLOR                                                                                                                                                     | VEHICLE MODEL                                                                                                                                              |                                                                                                            |                                                                                                                                                                                         |  |
| TYPE                                                                                                                                                                |                                                                                                                                                                 | US DOT #                                                                                                                                                                                                         | GRY<br>TOWED BY: COMPANY NAME                                                                                                                                     | Rogue                                                                                                                                                      | 9 9 9                                                                                                      |                                                                                                                                                                                         |  |
|                                                                                                                                                                     | VERNMENT IN EMERGENCY<br>RESPONSE<br># OCCUPANTS                                                                                                                | VEHICLE WEIGHT GVWR/GCWR                                                                                                                                                                                         | HAZARDO                                                                                                                                                           | US MATERIAL                                                                                                                                                |                                                                                                            |                                                                                                                                                                                         |  |
|                                                                                                                                                                     |                                                                                                                                                                 | 1 - ≤10K LBS.<br>2 - 10,001 - 26K LBS.<br>3 - >26K LBS.                                                                                                                                                          | MATERIAL RELEASED                                                                                                                                                 | CLASS # PLACARD ID #                                                                                                                                       | 7 6 5                                                                                                      |                                                                                                                                                                                         |  |
| 1 - PASSENGER CAR     2 - PASSENGER VAN (     2 - PASSENGER VAN (     3 - sPORT UTILITY VE     4 - PICK UP     UNIT TYPE     5 - CARGO VAN     6 - VAN (9-15 SEATS) |                                                                                                                                                                 |                                                                                                                                                                                                                  | 18 - LIMO (LIVERY VEHICLE)<br>19 - BUS (16+ PASSENGERS)<br>20 - OTHER VEHICLE<br>21 - HEAVY EQUIPMENT<br>22 - ANIMAL WITH RIDER OR<br>ANIMAL-DRAWN VEHICLE        | 23 - PEDESTRIANSKATER<br>24 - WHEELCHAIR (ANY TYPE)<br>25 - OTHER KOM- MOTORIST<br>26 - BICYCLE<br>27 - TRAIN<br>99 - UNKNOWN OR HIT/SKIP                  |                                                                                                            |                                                                                                                                                                                         |  |
| WAS VEHICLE OPERA<br>WHEN CRASH OCCUR<br>1-YES 2-NO 9-                                                                                                              | ING IN AUTONOMOUS MODE                                                                                                                                          | 0 - NO AUTOMATION<br>1 - DRIVER ASSISTANCE<br>2 - PARTIAL AUTOMATION<br>EVEL                                                                                                                                     | 9 - UNKNOWN                                                                                                                                                       | $\begin{array}{c ccccccccccccccccccccccccccccccccccc$                                                                                                      |                                                                                                            |                                                                                                                                                                                         |  |
| 0 1<br>SPECIAL<br>FUNCTION 1 - NONE 2 - TAXI 3 - ELECTRONIC RIDE S1 4 - SCHOOL TRANSPORT 5 - BUS-TRANSITICOMM                                                       | 9 - BUS - OTHER                                                                                                                                                 | 11 - FIRE<br>12 - MILITARY<br>13 - POLICE<br>14 - POLICU UTILITY<br>15 - CONSTRUCTION EQUIPMENT                                                                                                                  | 16 - FARM<br>17 - MOWING<br>18 - SNOW REMOVAL<br>19 - TOWING<br>20 - SAFETY SERVICE PATROL                                                                        | 21 - MAIL CARRIER<br>99 - OTHER JUNKNOWN                                                                                                                   |                                                                                                            |                                                                                                                                                                                         |  |
| CARGO BODY<br>TYPE                                                                                                                                                  | E 3 - VEHICLE TOWING ANOTHER<br>MOTOR VEHICLE<br>4 - LOGGING                                                                                                    | 5 - INTERMODAL CONTAINER<br>CHASSIS<br>6 - CARGO VANIENCLOSED BOX<br>7 - GRAINICHIPSIGRAVEL                                                                                                                      | 8 - POLE<br>9 - CARGO TANK<br>10 - FLAT BED<br>11 - DUMP                                                                                                          | 12 - CONCRETE MIXER<br>13 - AUTO TRANSPORTER<br>14 - GARBAGE/REFUSE<br>99 - OTHER / UNKNOWN                                                                | , <b>V</b>                                                                                                 | 9 <b>3</b> 9 <b>3</b> 9 <b>4</b> 3                                                                                                                                                      |  |
| VEHICLE 3 - TAIL LAMPS<br>DEFECTS                                                                                                                                   | 4 - BRAKES<br>5 - STEERING<br>6 - TIRE BLOWOUT                                                                                                                  | 7 - WORN OR SLICK TIRES<br>8 - TRAILER EQUIPMENT<br>DEFECTIVE                                                                                                                                                    | 9 - MOTOR TROUBLE<br>10 - DISABLED FROM PRIOR<br>ACCIDENT                                                                                                         | 99 - OTHER / UNKNOWN                                                                                                                                       | 6                                                                                                          | 6 6 6                                                                                                                                                                                   |  |
| 1 - INTERSECTION -<br>MARKED<br>CROSSWALK<br>NON-MOTORIST<br>LOCATION AT<br>IMPACT CROSSWALK                                                                        | 3 - INTERSECTION - OTHER<br>4 - MIDBLOCK - MARKED<br>CROSSWALK<br>5 - TRAVEL LANE-OTHER LOCAT                                                                   | 6 - BICYCLE LANE<br>7 - SHOULDERROADSIDE<br>8 - SIDEWALK<br>ION                                                                                                                                                  | 9 - MEDIAN/CROSSING ISLAND<br>10 - DRIVEWAY ACCESS<br>11 - SHARED USE PATHS OR<br>TRAILS                                                                          | 12 - FIRST RESPONDER<br>AT INCIDENT SCENE<br>99 - OTHER / UNKNOWN                                                                                          | - NO DAMAGE [0]     - UNIDERCARRIAGE [14]     - TOP [13]     - ALL AREAS [15]     - UNIT NOT AT SCENE [16] |                                                                                                                                                                                         |  |
| 1 - NON-CONTACT<br>2 - NON-COLLISION<br>3 - STRIKING<br>4 - STRUCK<br>ACTION<br>5 - BOTH STRIKING<br>6 STRUCK<br>9 - OTHER / UNKNOWN                                | I - STRAIGHT AHEAD     1-STRAIGHT AHEAD     2-BACKING     3-CHANGING LANES     4-OVERTAKING PASSING     5-MAKING RIGHT TURN     6-MAKING LEFT TURN              | 7 - MAKING U-TURN<br>8 - ENTERING TRAFFIC LANE<br>9 - LEAVING TRAFFIC LANE<br>10 - PARKED<br>11 - SLOWING OR STOPPED<br>IN TRAFFIC<br>12 - DRIVERLESS                                                            | 13 - NEGOTIATING A CURVE<br>14 - ENTERING OR CROSSING<br>SPECIFIED LOCATION<br>15 - WALKING, RUNNING,<br>JOGGING, PLAYING<br>16 - WORKING<br>17 - PUSHING VEHICLE | 18 - APPROACHING<br>OR LEAVING VEHICLE<br>19 - STANDING<br>20 - OTHER NON-MOTORIST<br>21 - STANDING OUTSIDE<br>DISABLED VEHICLE<br>99 - OTHER / UNKNOWN    | INITIAL POINT OF CONTACT<br>0 0 0 0 0 0 0 0 0 0 0 0 0 0 0 0 0 0 0                                          |                                                                                                                                                                                         |  |
| 1 - NONE<br>2 - FAILURE TO YIELD<br>3 - RAN RED LIGHT<br>4 - RAN STOP SIGN<br>5 - UNSAFE SPEED<br>6 - MPROPER TURN<br>CONTRIBUTING<br>CIRCUMSTANCES                 | 7 - LEFT OF CENTER<br>8 - FOLLOWING TOO<br>CLOSE/ACDA<br>9 - IMPROPER LANE<br>CHANGING<br>10 - IMPROPER PASSING<br>11 - DROVE OFF ROAD<br>12 - IMPROPER BACKING | 13 - IMPROPER START FROM<br>A PARKED POSITION<br>14 - STOPPED OR PARKED<br>ILLEGALLY<br>15 - SWERVING TO AVOID<br>16 - WRONG WAY                                                                                 | 17 - VISION OBSTRUCTION<br>18 - OPERATING DEFECTIVE<br>EQUIPMENT<br>19 - LOAD SHIFTING/<br>FALLINGSPILLING<br>20 - IMPROPER CROSSING                              | 21 - LYING IN ROADWAY<br>22 - NOT DISCERNABLE<br>23 - OPENING DOOR INTO<br>ROADWAY<br>99 - OTHER IMPROPER<br>ACTION                                        | TRAFFICWAY FLOW         1 - ONE-WAY         2       2 - TWO-WAY         # OF THROUGH LANES<br>ON ROAD      | 1 - ROUNDABOUT         4 - STOP SIGN           2 - SIGNAL         5 - YIELD SIGN           3 - FLASHER         6 - NO CONTROL                                                           |  |
|                                                                                                                                                                     |                                                                                                                                                                 |                                                                                                                                                                                                                  |                                                                                                                                                                   |                                                                                                                                                            |                                                                                                            | 1 - NOT INVOLVED<br>2 - INVOLVED - ACTIVE CROSSING                                                                                                                                      |  |
| 1 - OVERTURN/ROLLOVE                                                                                                                                                |                                                                                                                                                                 | EVENTS<br>11 - CROSS CENTERLINE -<br>OPPOSITE DIRECTION OF                                                                                                                                                       | 16 - RAILWAY VEHICLE                                                                                                                                              | 22 - WORK ZONE<br>MAINTENANCE                                                                                                                              |                                                                                                            | 3 - INVOLVED - PASSIVE CROSSING                                                                                                                                                         |  |
| 1 2 0 2 - FIRE/EXPLOSION<br>1 4 - MACKINFE<br>5 - CARGO / EQUIPMENT<br>LOSS OR SHIFT                                                                                | 7 - SEPARATION OF<br>UNITS<br>8 - RAN OFF ROAD RIGHT<br>9 - RAN OFF ROAD LEFT<br>10 - CROSS MEDIAN                                                              | OPPOSITE DIRECTION OF<br>TRAVEL<br>12 - DOWNHILL RUNAWAY<br>13 - OTHER NON-COLLISION<br>14 - PEDESTRIAN<br>15 - PEDALCYCLE                                                                                       | 17 - ANIMAL - FARM<br>18 - ANIMAL - DEER<br>19 - ANIMAL - OTHER<br>20 - MOTOR VEHICLE IN<br>TRANSPORT<br>21 - PARKED MOTOR VEHICLE                                | MAINTENANCE<br>EQUIPMENT<br>23 - STRUCK BY FALLING,<br>SHIFTING CARCO OR<br>ANYTHING SET IN<br>MOTON BY A MOTOR<br>VEHICLE<br>24 - OTHER MOVABLE<br>OBJECT | FROM   1   TO                                                                                              | Init / NON-MOTORIST DIRECTION           1 - NORTH         5 - NORTHEAST           2 - SOUTH         6 - NORTHWEST           3 - EAST         7 - SOUTHEAST           2         4 - WEST |  |
| 3                                                                                                                                                                   |                                                                                                                                                                 | COLLISION WITH FIXED OBJEC                                                                                                                                                                                       | T - STRUCK<br>43 - CURB                                                                                                                                           | 50 -WORKZONE MAINTENANCE                                                                                                                                   |                                                                                                            | 4 - WEST 8 - SOUTHWEST<br>9 - OTHER / UNKNOWN                                                                                                                                           |  |
| 25- IMPACT ATTENUATO<br>/ CRASH CUSHION<br>4 26- BRIDGE OVERHEAD<br>STRUCTURE<br>27- BRIDGE PIER OR ABI<br>28- BRIDGE PARAPET<br>5 29- BRIDGE RAIL                  | 32 - PORTABLE BARRIER<br>33 - MEDIAN CABLE BARRIER<br>34 - MEDIAN GLIARDRAII                                                                                    | <ul> <li>37 - TRAFFIC SIGN POST</li> <li>38 - OVERHEAD SIGN POST</li> <li>39 - LICHTLUMINARIES SUPPORT</li> <li>40 - UTILITY POLE</li> <li>41 - OTHER POST, POLE OR<br/>SUPPORT</li> <li>42 - CULVERT</li> </ul> | 43 - CURB<br>44 - DITCH<br>45 - EMBANKMENT<br>46 - FENCE<br>47 - MAILBOX<br>48 - TREE<br>49 - FIRE HYDRANT                                                        | 50 - WUCKRZONE MAIN LEMANCE<br>EQUIPMENT<br>51 - WALL<br>52 - BUILDING<br>53 - TUNNEL<br>54 - OTHER FIXED OBJECT<br>99 - OTHER / UNKNOWN                   |                                                                                                            | DETECTED SPEED                                                                                                                                                                          |  |
| 30 - GUARDRAIL FACE                                                                                                                                                 | 36 - MEDIAN OTHER BARRIER                                                                                                                                       |                                                                                                                                                                                                                  |                                                                                                                                                                   |                                                                                                                                                            | POSTED SPEED                                                                                               | 2 - CALCULATED / EDR<br>3 - UNDETERMINED                                                                                                                                                |  |
| 1 FIRST HARMFUL<br>SY8304 OH1U 1/19 [760-0820]                                                                                                                      |                                                                                                                                                                 | MOST HARMFUL EVENT                                                                                                                                                                                               |                                                                                                                                                                   |                                                                                                                                                            | 2 5                                                                                                        | PAGE OF                                                                                                                                                                                 |  |