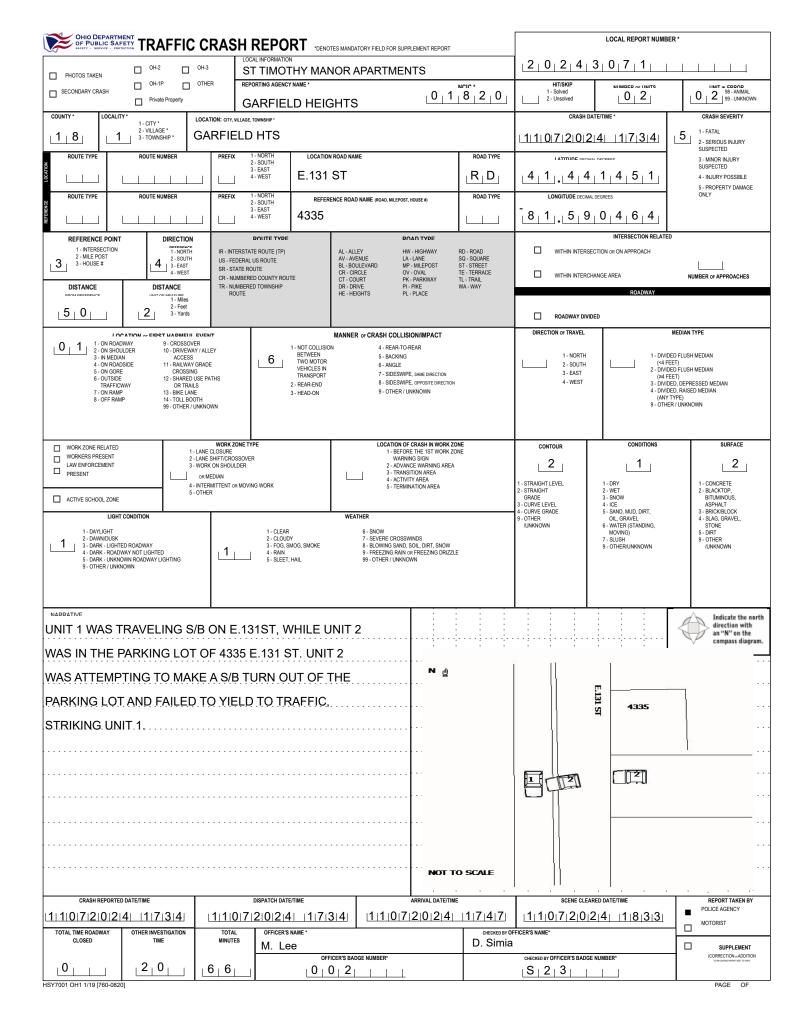

| OHIO DEPARTMENT<br>OF PUBLIC SAFETY                                                                                                                                 | UNIT                                                                                                                                                            |                                                                                                                                                                                                                  |                                                                                                                                                                   |                                                                                                                                                            | 2,0,2,4,3                                                                                                  |                                                                                                                                                                                         |  |
|---------------------------------------------------------------------------------------------------------------------------------------------------------------------|-----------------------------------------------------------------------------------------------------------------------------------------------------------------|------------------------------------------------------------------------------------------------------------------------------------------------------------------------------------------------------------------|-------------------------------------------------------------------------------------------------------------------------------------------------------------------|------------------------------------------------------------------------------------------------------------------------------------------------------------|------------------------------------------------------------------------------------------------------------|-----------------------------------------------------------------------------------------------------------------------------------------------------------------------------------------|--|
| UNIT # OWNER NAME: LA                                                                                                                                               | · · · ( 🗆                                                                                                                                                       | Same As Driver)                                                                                                                                                                                                  | OWNER PHONE: INCLUDE AREA CODE ( Same As Driver)                                                                                                                  |                                                                                                                                                            | DAMAGE                                                                                                     |                                                                                                                                                                                         |  |
|                                                                                                                                                                     |                                                                                                                                                                 | -                                                                                                                                                                                                                |                                                                                                                                                                   |                                                                                                                                                            | DAMAGE SCALE<br>1 - NONE 3 - FUNCTIONAL DAMAGE                                                             |                                                                                                                                                                                         |  |
|                                                                                                                                                                     | RISAV                                                                                                                                                           | CLEVEL                                                                                                                                                                                                           | AND OH                                                                                                                                                            |                                                                                                                                                            |                                                                                                            | 4 - DISABLING DAMAGE<br>9 - UNKNOWN                                                                                                                                                     |  |
| COMMERCIAL CARRIER: NAME, ADDRESS                                                                                                                                   | CITY, STATE, ZIP                                                                                                                                                |                                                                                                                                                                                                                  |                                                                                                                                                                   |                                                                                                                                                            |                                                                                                            | DAMAGED AREA(S)                                                                                                                                                                         |  |
| LP STATE LICENSE PLATE                                                                                                                                              |                                                                                                                                                                 | VEHICLE IDENTIFICATION #<br>$S_1 5  M V  2  C W  3 8 9 $                                                                                                                                                         | VEHICLE YEAR VEHICLE MAKE                                                                                                                                         |                                                                                                                                                            | INDICATE ALL THAT APPLY                                                                                    |                                                                                                                                                                                         |  |
|                                                                                                                                                                     |                                                                                                                                                                 | INSURANCE POLICY #                                                                                                                                                                                               | VEHICLE COLOR                                                                                                                                                     | VEHICLE MODEL                                                                                                                                              |                                                                                                            |                                                                                                                                                                                         |  |
| TYPE                                                                                                                                                                |                                                                                                                                                                 | US DOT #                                                                                                                                                                                                         | GRY<br>TOWED BY: COMPANY NAME                                                                                                                                     | Rogue                                                                                                                                                      | 9 9 9                                                                                                      |                                                                                                                                                                                         |  |
|                                                                                                                                                                     | VERNMENT IN EMERGENCY<br>RESPONSE<br># OCCUPANTS                                                                                                                | VEHICLE WEIGHT GVWR/GCWR                                                                                                                                                                                         | HAZARDO                                                                                                                                                           | US MATERIAL                                                                                                                                                |                                                                                                            |                                                                                                                                                                                         |  |
|                                                                                                                                                                     |                                                                                                                                                                 | 1 - ≤10K LBS.<br>2 - 10,001 - 26K LBS.<br>3 - >26K LBS.                                                                                                                                                          | MATERIAL RELEASED                                                                                                                                                 | CLASS # PLACARD ID #                                                                                                                                       | 7 6 5                                                                                                      |                                                                                                                                                                                         |  |
| 1 - PASSENGER CAR     2 - PASSENGER VAN (     2 - PASSENGER VAN (     3 - sPORT UTILITY VE     4 - PICK UP     UNIT TYPE     5 - CARGO VAN     6 - VAN (9-15 SEATS) |                                                                                                                                                                 |                                                                                                                                                                                                                  | 18 - LIMO (LIVERY VEHICLE)<br>19 - BUS (16+ PASSENGERS)<br>20 - OTHER VEHICLE<br>21 - HEAVY EQUIPMENT<br>22 - ANIMAL WITH RIDER OR<br>ANIMAL-DRAWN VEHICLE        | 23 - PEDESTRIANSKATER<br>24 - WHEELCHAIR (ANY TYPE)<br>25 - OTHER KOM- MOTORIST<br>26 - BICYCLE<br>27 - TRAIN<br>99 - UNKNOWN OR HIT/SKIP                  |                                                                                                            |                                                                                                                                                                                         |  |
| WAS VEHICLE OPERA<br>WHEN CRASH OCCUR<br>1-YES 2-NO 9-                                                                                                              | ING IN AUTONOMOUS MODE                                                                                                                                          | 0 - NO AUTOMATION<br>1 - DRIVER ASSISTANCE<br>2 - PARTIAL AUTOMATION<br>EVEL                                                                                                                                     | 9 - UNKNOWN                                                                                                                                                       | $\begin{array}{c ccccccccccccccccccccccccccccccccccc$                                                                                                      |                                                                                                            |                                                                                                                                                                                         |  |
| 0 1<br>SPECIAL<br>FUNCTION 1 - NONE 2 - TAXI 3 - ELECTRONIC RIDE S1 4 - SCHOOL TRANSPORT 5 - BUS-TRANSITICOMM                                                       | 9 - BUS - OTHER                                                                                                                                                 | 11 - FIRE<br>12 - MILITARY<br>13 - POLICE<br>14 - POLICU UTILITY<br>15 - CONSTRUCTION EQUIPMENT                                                                                                                  | 16 - FARM<br>17 - MOWING<br>18 - SNOW REMOVAL<br>19 - TOWING<br>20 - SAFETY SERVICE PATROL                                                                        | 21 - MAIL CARRIER<br>99 - OTHER JUNKNOWN                                                                                                                   |                                                                                                            |                                                                                                                                                                                         |  |
| CARGO BODY<br>TYPE                                                                                                                                                  | E 3 - VEHICLE TOWING ANOTHER<br>MOTOR VEHICLE<br>4 - LOGGING                                                                                                    | 5 - INTERMODAL CONTAINER<br>CHASSIS<br>6 - CARGO VANIENCLOSED BOX<br>7 - GRAINICHIPSIGRAVEL                                                                                                                      | 8 - POLE<br>9 - CARGO TANK<br>10 - FLAT BED<br>11 - DUMP                                                                                                          | 12 - CONCRETE MIXER<br>13 - AUTO TRANSPORTER<br>14 - GARBAGE/REFUSE<br>99 - OTHER / UNKNOWN                                                                | , <b>V</b>                                                                                                 | 9 <b>3</b> 9 <b>3</b> 9 <b>4</b> 3                                                                                                                                                      |  |
| VEHICLE 3 - TAIL LAMPS<br>DEFECTS                                                                                                                                   | 4 - BRAKES<br>5 - STEERING<br>6 - TIRE BLOWOUT                                                                                                                  | 7 - WORN OR SLICK TIRES<br>8 - TRAILER EQUIPMENT<br>DEFECTIVE                                                                                                                                                    | 9 - MOTOR TROUBLE<br>10 - DISABLED FROM PRIOR<br>ACCIDENT                                                                                                         | 99 - OTHER / UNKNOWN                                                                                                                                       | 6                                                                                                          | 6 6 6                                                                                                                                                                                   |  |
| 1 - INTERSECTION -<br>MARKED<br>CROSSWALK<br>NON-MOTORIST<br>LOCATION AT<br>IMPACT CROSSWALK                                                                        | 3 - INTERSECTION - OTHER<br>4 - MIDBLOCK - MARKED<br>CROSSWALK<br>5 - TRAVEL LANE-OTHER LOCAT                                                                   | 6 - BICYCLE LANE<br>7 - SHOULDERROADSIDE<br>8 - SIDEWALK<br>ION                                                                                                                                                  | 9 - MEDIAN/CROSSING ISLAND<br>10 - DRIVEWAY ACCESS<br>11 - SHARED USE PATHS OR<br>TRAILS                                                                          | 12 - FIRST RESPONDER<br>AT INCIDENT SCENE<br>99 - OTHER / UNKNOWN                                                                                          | - NO DAMAGE [0]     - UNIDERCARRIAGE [14]     - TOP [13]     - ALL AREAS [15]     - UNIT NOT AT SCENE [16] |                                                                                                                                                                                         |  |
| 1 - NON-CONTACT<br>2 - NON-COLLISION<br>3 - STRIKING<br>4 - STRUCK<br>ACTION<br>5 - BOTH STRIKING<br>6 STRUCK<br>9 - OTHER / UNKNOWN                                | I - STRAIGHT AHEAD     1-STRAIGHT AHEAD     2-BACKING     3-CHANGING LANES     4-OVERTAKING PASSING     5-MAKING RIGHT TURN     6-MAKING LEFT TURN              | 7 - MAKING U-TURN<br>8 - ENTERING TRAFFIC LANE<br>9 - LEAVING TRAFFIC LANE<br>10 - PARKED<br>11 - SLOWING OR STOPPED<br>IN TRAFFIC<br>12 - DRIVERLESS                                                            | 13 - NEGOTIATING A CURVE<br>14 - ENTERING OR CROSSING<br>SPECIFIED LOCATION<br>15 - WALKING, RUNNING,<br>JOGGING, PLAYING<br>16 - WORKING<br>17 - PUSHING VEHICLE | 18 - APPROACHING<br>OR LEAVING VEHICLE<br>19 - STANDING<br>20 - OTHER NON-MOTORIST<br>21 - STANDING OUTSIDE<br>DISABLED VEHICLE<br>99 - OTHER / UNKNOWN    | INITIAL POINT OF CONTACT<br>0 0 0 0 0 0 0 0 0 0 0 0 0 0 0 0 0 0 0                                          |                                                                                                                                                                                         |  |
| 1 - NONE<br>2 - FAILURE TO YIELD<br>3 - RAN RED LIGHT<br>4 - RAN STOP SIGN<br>5 - UNSAFE SPEED<br>6 - MPROPER TURN<br>CONTRIBUTING<br>CIRCUMSTANCES                 | 7 - LEFT OF CENTER<br>8 - FOLLOWING TOO<br>CLOSE/ACDA<br>9 - IMPROPER LANE<br>CHANGING<br>10 - IMPROPER PASSING<br>11 - DROVE OFF ROAD<br>12 - IMPROPER BACKING | 13 - IMPROPER START FROM<br>A PARKED POSITION<br>14 - STOPPED OR PARKED<br>ILLEGALLY<br>15 - SWERVING TO AVOID<br>16 - WRONG WAY                                                                                 | 17 - VISION OBSTRUCTION<br>18 - OPERATING DEFECTIVE<br>EQUIPMENT<br>19 - LOAD SHIFTING/<br>FALLINGSPILLING<br>20 - IMPROPER CROSSING                              | 21 - LYING IN ROADWAY<br>22 - NOT DISCERNABLE<br>23 - OPENING DOOR INTO<br>ROADWAY<br>99 - OTHER IMPROPER<br>ACTION                                        | TRAFFICWAY FLOW         1 - ONE-WAY         2       2 - TWO-WAY         # OF THROUGH LANES<br>ON ROAD      | 1 - ROUNDABOUT         4 - STOP SIGN           2 - SIGNAL         5 - YIELD SIGN           3 - FLASHER         6 - NO CONTROL                                                           |  |
|                                                                                                                                                                     |                                                                                                                                                                 |                                                                                                                                                                                                                  |                                                                                                                                                                   |                                                                                                                                                            |                                                                                                            | 1 - NOT INVOLVED<br>2 - INVOLVED - ACTIVE CROSSING                                                                                                                                      |  |
| 1 - OVERTURN/ROLLOVE                                                                                                                                                |                                                                                                                                                                 | EVENTS<br>11 - CROSS CENTERLINE -<br>OPPOSITE DIRECTION OF                                                                                                                                                       | 16 - RAILWAY VEHICLE                                                                                                                                              | 22 - WORK ZONE<br>MAINTENANCE                                                                                                                              |                                                                                                            | 3 - INVOLVED - PASSIVE CROSSING                                                                                                                                                         |  |
| 1 2 0 2 - FIRE/EXPLOSION<br>1 4 - MACKINFE<br>5 - CARGO / EQUIPMENT<br>LOSS OR SHIFT                                                                                | 7 - SEPARATION OF<br>UNITS<br>8 - RAN OFF ROAD RIGHT<br>9 - RAN OFF ROAD LEFT<br>10 - CROSS MEDIAN                                                              | OPPOSITE DIRECTION OF<br>TRAVEL<br>12 - DOWNHILL RUNAWAY<br>13 - OTHER NON-COLLISION<br>14 - PEDESTRIAN<br>15 - PEDALCYCLE                                                                                       | 17 - ANIMAL - FARM<br>18 - ANIMAL - DEER<br>19 - ANIMAL - OTHER<br>20 - MOTOR VEHICLE IN<br>TRANSPORT<br>21 - PARKED MOTOR VEHICLE                                | MAINTENANCE<br>EQUIPMENT<br>23 - STRUCK BY FALLING,<br>SHIFTING CARCO OR<br>ANYTHING SET IN<br>MOTON BY A MOTOR<br>VEHICLE<br>24 - OTHER MOVABLE<br>OBJECT | FROM   1   TO                                                                                              | Init / NON-MOTORIST DIRECTION           1 - NORTH         5 - NORTHEAST           2 - SOUTH         6 - NORTHWEST           3 - EAST         7 - SOUTHEAST           2         4 - WEST |  |
| 3                                                                                                                                                                   |                                                                                                                                                                 | COLLISION WITH FIXED OBJEC                                                                                                                                                                                       | T - STRUCK<br>43 - CURB                                                                                                                                           | 50 -WORKZONE MAINTENANCE                                                                                                                                   |                                                                                                            | 4 - WEST 8 - SOUTHWEST<br>9 - OTHER / UNKNOWN                                                                                                                                           |  |
| 25- IMPACT ATTENUATO<br>/ CRASH CUSHION<br>4 26- BRIDGE OVERHEAD<br>STRUCTURE<br>27- BRIDGE PIER OR ABI<br>28- BRIDGE PARAPET<br>5 29- BRIDGE RAIL                  | 32 - PORTABLE BARRIER<br>33 - MEDIAN CABLE BARRIER<br>34 - MEDIAN GLIARDRAII                                                                                    | <ul> <li>37 - TRAFFIC SIGN POST</li> <li>38 - OVERHEAD SIGN POST</li> <li>39 - LICHTLUMINARIES SUPPORT</li> <li>40 - UTILITY POLE</li> <li>41 - OTHER POST, POLE OR<br/>SUPPORT</li> <li>42 - CULVERT</li> </ul> | 43 - CURB<br>44 - DITCH<br>45 - EMBANKMENT<br>46 - FENCE<br>47 - MAILBOX<br>48 - TREE<br>49 - FIRE HYDRANT                                                        | 50 - WUCKRZONE MAIN LEMANCE<br>EQUIPMENT<br>51 - WALL<br>52 - BUILDING<br>53 - TUNNEL<br>54 - OTHER FIXED OBJECT<br>99 - OTHER / UNKNOWN                   |                                                                                                            | DETECTED SPEED                                                                                                                                                                          |  |
| 30 - GUARDRAIL FACE                                                                                                                                                 | 36 - MEDIAN OTHER BARRIER                                                                                                                                       |                                                                                                                                                                                                                  |                                                                                                                                                                   |                                                                                                                                                            | POSTED SPEED                                                                                               | 2 - CALCULATED / EDR<br>3 - UNDETERMINED                                                                                                                                                |  |
| 1 FIRST HARMFUL<br>SY8304 OH1U 1/19 [760-0820]                                                                                                                      |                                                                                                                                                                 | MOST HARMFUL EVENT                                                                                                                                                                                               |                                                                                                                                                                   |                                                                                                                                                            | 2 5                                                                                                        | PAGE OF                                                                                                                                                                                 |  |