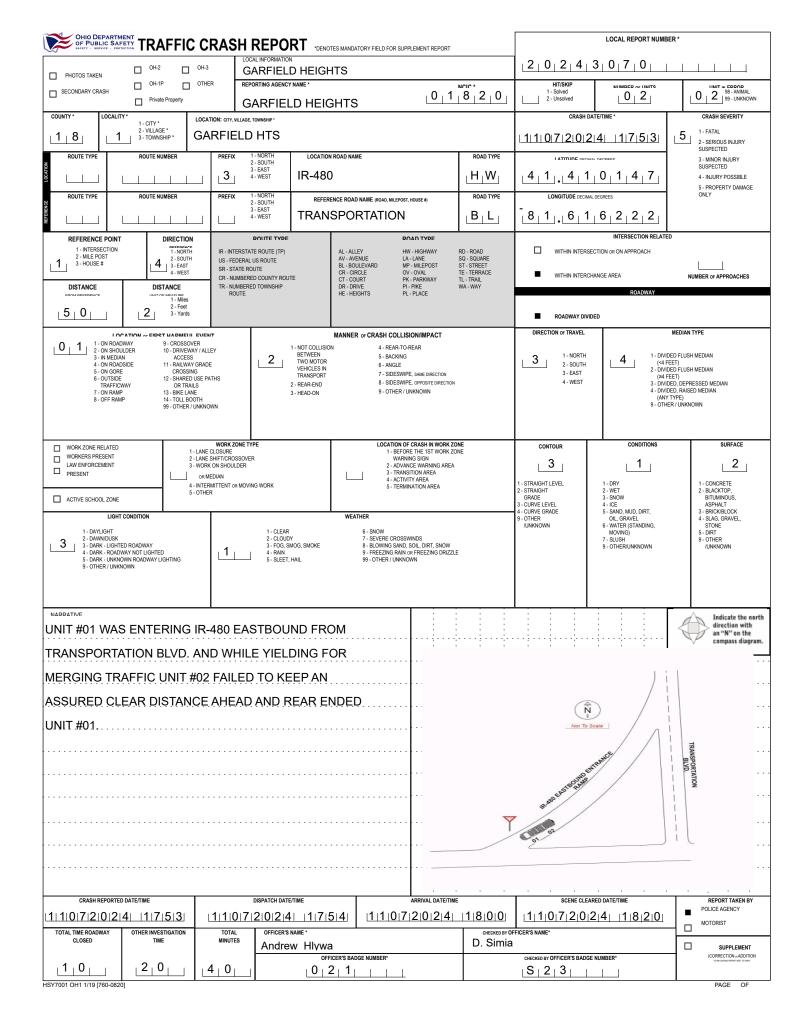

|                                                                                                                                                                                                                                                                                                                                                                                                                                                                                                                               |                                                                                                                                                  |                                                                                                                                                       |                                                                                                                                                                                                                                                                                                                                     |                                                                                                                                                    | 2,0,2,4,3                                                                                                                                                         |                                                                                                                                                                                                                            |
|-------------------------------------------------------------------------------------------------------------------------------------------------------------------------------------------------------------------------------------------------------------------------------------------------------------------------------------------------------------------------------------------------------------------------------------------------------------------------------------------------------------------------------|--------------------------------------------------------------------------------------------------------------------------------------------------|-------------------------------------------------------------------------------------------------------------------------------------------------------|-------------------------------------------------------------------------------------------------------------------------------------------------------------------------------------------------------------------------------------------------------------------------------------------------------------------------------------|----------------------------------------------------------------------------------------------------------------------------------------------------|-------------------------------------------------------------------------------------------------------------------------------------------------------------------|----------------------------------------------------------------------------------------------------------------------------------------------------------------------------------------------------------------------------|
| UNIT #                                                                                                                                                                                                                                                                                                                                                                                                                                                                                                                        | ME: LAST, FIRST, MIDDLE (<br>LLIAMS SINNAKA A                                                                                                    | Same As Driver)                                                                                                                                       | OWNER PHONE: INCLUDE AREA CODE ( I Same As Driver)                                                                                                                                                                                                                                                                                  |                                                                                                                                                    | DAMAGE<br>DAMAGE SCALE                                                                                                                                            |                                                                                                                                                                                                                            |
| OWNER ADDRESS: STREET, CIT                                                                                                                                                                                                                                                                                                                                                                                                                                                                                                    | , state, zip ( 🔳 Sa<br>AN AKEN BLVD 50                                                                                                           | 4 1- NONE<br>2- MINOR DAMAGE                                                                                                                          | 3 - FUNCTIONAL DAMAGE<br>4 - DISABLING DAMAGE<br>9 - UNKNOWN                                                                                                                                                                                                                                                                        |                                                                                                                                                    |                                                                                                                                                                   |                                                                                                                                                                                                                            |
| COMMERCIAL CARRIER: NAME, A                                                                                                                                                                                                                                                                                                                                                                                                                                                                                                   | IDRESS, CITY, STATE, ZIP                                                                                                                         |                                                                                                                                                       |                                                                                                                                                                                                                                                                                                                                     | UDE AREA CODE                                                                                                                                      | -                                                                                                                                                                 | DAMAGED AREA(S)                                                                                                                                                                                                            |
|                                                                                                                                                                                                                                                                                                                                                                                                                                                                                                                               |                                                                                                                                                  | VEHICLE IDENTIFICATION #<br>$P_1 J_1 M_1 A_1 K_1 8_1 C_1 W_1 1_1 9_1 1$                                                                               | VEHICLE YEAR                                                                                                                                                                                                                                                                                                                        | VEHICLE MAKE                                                                                                                                       |                                                                                                                                                                   | INDICATE ALL THAT APPLY                                                                                                                                                                                                    |
| $ \begin{array}{c c c c c c c c c c c c c c c c c c c $                                                                                                                                                                                                                                                                                                                                                                                                                                                                       |                                                                                                                                                  | VEHICLE COLOR VEHICLE MODEL<br>GRY Liberty                                                                                                            |                                                                                                                                                                                                                                                                                                                                     |                                                                                                                                                    |                                                                                                                                                                   |                                                                                                                                                                                                                            |
| COMMERCIAL [                                                                                                                                                                                                                                                                                                                                                                                                                                                                                                                  | TYPE OF USE                                                                                                                                      |                                                                                                                                                       | US DOT # TOWED BY: COMPANY NAME                                                                                                                                                                                                                                                                                                     |                                                                                                                                                    |                                                                                                                                                                   |                                                                                                                                                                                                                            |
| INTERLOCK<br>DEVICE [<br>EQUIPPED                                                                                                                                                                                                                                                                                                                                                                                                                                                                                             | HIT/SKIP UNIT                                                                                                                                    | VEHICLE WEIGHT GVWR/0CWR           1 - ≤10K LBS.           2 - 10,001 - 26K LBS.           3 - >26K LBS.                                              | HAZARDOI<br>MATERIAL RELEASED                                                                                                                                                                                                                                                                                                       | US MATERIAL<br>CLASS# PLACARD ID #                                                                                                                 |                                                                                                                                                                   |                                                                                                                                                                                                                            |
| 1 - PASSENGER CAR         7 - MOTORCYCLE 2-WHEELED         12 - GOLF CART           2 - PASSENGER VAN (MINIVAN)         8 - MOTORCYCLE 2-WHEELED         13 - SNOWMOBILE           3 - SPORT UTILITY VEHICLE         9 - AUTORCYCLE 2-WHEELED         13 - SNOWMOBILE           4 - PICK UP         10 - MOTORCYCLE 2-WHEELED         15 - SEMI-TRACTOR           UNIT TYPE         5 - CARGO VAN         BICYCLE         16 - FARM EQUIPMENT           1 - ALL TERRAIN VEHICLE         17 - MOTORHOME         17 - MOTORHOME |                                                                                                                                                  |                                                                                                                                                       | 18 - LINO (LIVERY VEHICLE)         23 - PEDESTRIANISKATER           19 - BUIS (16 - PASSENGERS)         24 - WHEELCHAIR (AWY TYPE)           20 - OTHER VEHICLE         25 - OTHER NON- MOTORIST           21 - HEAVY EQUIPMENT         26 - BICYCLE           22 - ANIMAL WITH RIDER OR<br>ANIMAL-DRAWN VEHICLE         27 - TRAIN |                                                                                                                                                    | 10<br>9<br>8                                                                                                                                                      |                                                                                                                                                                                                                            |
| 2 WHEN CRASH                                                                                                                                                                                                                                                                                                                                                                                                                                                                                                                  | DPERATING IN AUTONOMOUS MODE<br>CCCURED?                                                                                                         | 0 - NO AUTOMATION<br>1 - DRIVER ASSISTANCE<br>2 - PARTIAL AUTOMATION                                                                                  | 3 - CONDITIONAL<br>AUTOMATION<br>4 - High AUTOMATION<br>5 - FULL AUTOMATION                                                                                                                                                                                                                                                         | 9 - UNKNOWN                                                                                                                                        | 10<br>9<br>9<br>9<br>9<br>9<br>9<br>9<br>9<br>9<br>9<br>9<br>9<br>9                                                                                               | $\begin{array}{c} 2\\ 3\\ 4 \end{array} \qquad \begin{array}{c} 10\\ 9\\ 8\\ 7\\ 7\\ 8\end{array} \qquad \begin{array}{c} 1\\ 1\\ 1\\ 1\\ 1\\ 1\\ 1\\ 1\\ 1\\ 1\\ 1\\ 1\\ 1\\ $                                            |
| 0 1<br>SPECIAL<br>FUNCTION                                                                                                                                                                                                                                                                                                                                                                                                                                                                                                    | SPORT 9 - BUS - OTHER                                                                                                                            | R 11 - FIRE<br>12 - MILITARY<br>13 - POLICE<br>14 - PUBLIC UTILITY<br>15 - CONSTRUCTION EQUIPMENT                                                     | 16 - FARM<br>17 - MOWING<br>18 - SNOW REMOVAL<br>19 - TOWING<br>20 - SAFETY SERVICE PATROL                                                                                                                                                                                                                                          | 21 - MAIL CARRIER<br>99 - OTHER /UNKNOWN                                                                                                           | 7 6 5                                                                                                                                                             |                                                                                                                                                                                                                            |
| CARGO BODY<br>TYPE                                                                                                                                                                                                                                                                                                                                                                                                                                                                                                            |                                                                                                                                                  | 5 - INTERMODAL CONTAINER<br>CHASSIS<br>6 - CARGO VANIENCLOSED BOX<br>7 - GRAIN/CHIPS/GRAVEL                                                           | 8 - POLE<br>9 - CARGO TANK<br>10 - FLAT BED<br>11 - DUMP                                                                                                                                                                                                                                                                            | 12 - CONCRETE MIXER<br>13 - AUTO TRANSPORTER<br>14 - GARBAGE/REFUSE<br>99 - OTHER / UNKNOWN                                                        | , <b>V</b> ,                                                                                                                                                      | 9 <b>3</b> 9 <b>3</b> 9 <b>4</b> 3<br><b>1 1 1 1 1 1 1 1 1 1</b>                                                                                                                                                           |
| VEHICLE<br>DEFECTS<br>1 - TURN SIGNAL<br>2 - HEAD LAMPS<br>3 - TAIL LAMPS                                                                                                                                                                                                                                                                                                                                                                                                                                                     | S 4 - BRAKES<br>5 - STEERING<br>6 - TIRE BLOWOUT                                                                                                 | 7 - WORN OR SLICK TIRES<br>8 - TRAILER EQUIPMENT<br>DEFECTIVE                                                                                         | 9 - MOTOR TROUBLE<br>10 - DISABLED FROM PRIOR<br>ACCIDENT                                                                                                                                                                                                                                                                           | 99 - OTHER / UNKNOWN                                                                                                                               | 0                                                                                                                                                                 | 6 6 6                                                                                                                                                                                                                      |
| I - INTERSECTIC<br>MARKED<br>CROSSWALK<br>2 - INTERSECTIC<br>UNMARKED<br>2 - INTERSECTIC<br>UNMARKED<br>CROSSWALK<br>CROSSWALK                                                                                                                                                                                                                                                                                                                                                                                                | 4 - MIDBLOCK - MARKED<br>CROSSWALK                                                                                                               | 7 - SHOULDER/ROADSIDE<br>8 - SIDEWALK                                                                                                                 | 9 - MEDIAN/CROSSING ISLAND<br>10 - DRIVEWAY ACCESS<br>11 - SHARED USE PATHS OR<br>TRAILS                                                                                                                                                                                                                                            | 12 - FIRST RESPONDER<br>AT INCIDENT SCENE<br>99 - OTHER / UNKNOWN                                                                                  | - NO DAMAGE [0]     - UNDERCARRIAGE [14]     - TOP [13]     - ALL AREAS [15]     - UNIT NOT AT SCENE [16]                                                         |                                                                                                                                                                                                                            |
| 1 - NON-CONTAC     2 - NON-COLLISI     3 - STRIKING     4 - STRUCK     ACTION     ACTION     S-DOTH STRIKI     8 - STRUCK     9 - OTHER / UNH                                                                                                                                                                                                                                                                                                                                                                                 | M 2 -BACKING<br>2 -BACKING<br>3 - CHANGING LANES<br>3 - CHANGING LANES<br>4 - OVERTAKING/PASSIN<br>5 - MAKING RIGHT TURN<br>6 - MAKING LEFT TURN | 7 - MAKING U-TURN<br>8 - ENTERING TRAFFIC LANE<br>9 - LEAVING TRAFFIC LANE<br>10 - PARKED<br>11 - SLOWING OR STOPPED<br>IN TRAFFIC<br>12 - DRIVERLESS | 13 - NEGOTIATING A CURVE<br>14 - ENITERING OR CROSSING<br>SPECIFIED LOCATION<br>15 - WALKING, RUNNING,<br>JOGGING, PLAVING<br>16 - WORKING<br>17 - PUSHING VEHICLE                                                                                                                                                                  | 18. APPROACHING<br>OR LEAVING VEHICLE<br>19. STANDING<br>20. OTHER NON-MOTORIST<br>21. STANDING OUTSIDE<br>DISABLED VEHICLE<br>99. OTHER / UNKNOWN | INITIAL POINT OF CONTACT<br>1 2 0 - NO DAMAGE 14 - UNDERCARRIAGE<br>1.12 - REFER TO UNIT 15 - VEHICLE NOT AT SCENE<br>DIAGRAM 99 - UNKNOWN<br>13 - TOP<br>TRAFFIC |                                                                                                                                                                                                                            |
| 1 - NONE<br>2 - FAILURE TO 1<br>3 - RAN RED LIG<br>4 - RAN STOP SIX<br>5 - UNSAFE SPEI<br>6 - IMPROPER TU<br>CONTRIBUTING<br>CIRCUMSTANCES                                                                                                                                                                                                                                                                                                                                                                                    | T CLOSE/ACDA<br>N 9 - IMPROPER LANE<br>CHANGING<br>D 10 - IMPROPER PASSING                                                                       | 13 - IMPROPER START FROM<br>A PARKED POSITION<br>14 - STOPPED OR PARKED<br>ILLEGALLY<br>15 - SWERVING TO AVOID<br>16 - WRONG WAY                      | 17 - VISION OBSTRUCTION<br>18 - OPERATING DEFECTIVE<br>EQUIPMENT<br>19 - LOAD SHIFTING/<br>FALLINGGPHLLING<br>20 - IMPROPER CROSSING                                                                                                                                                                                                | 21 - LYING IN ROADWAY<br>22 - NOT DISCERNABLE<br>23 - OPENING DOOR INTO<br>ROADWAY<br>99 - OTHER INPROPER<br>ACTION                                | TRAFFICWAY FLOW<br>1 - ONE-WAY<br>2 - TWO-WAY<br># OF THROUGH LAKES<br>ON ROAD                                                                                    | Control         Control           1 - ROUNDABOUT         4 - STOP SIGN           2 - SIGNAL         5 - YIELD SIGN           3 - FLASHER         6 - NO CONTROL             RAIL GRADE CROSSING           1 - NOT INVOLVED |
| 2 SEQUENCE OF EVENTS                                                                                                                                                                                                                                                                                                                                                                                                                                                                                                          |                                                                                                                                                  |                                                                                                                                                       |                                                                                                                                                                                                                                                                                                                                     |                                                                                                                                                    | - ,                                                                                                                                                               | 2 - INVOLVED - ACTIVE CROSSING                                                                                                                                                                                             |
| 1 - OVERTURNIR<br>1 2 0 2 - FIRE/EXPLOSI                                                                                                                                                                                                                                                                                                                                                                                                                                                                                      |                                                                                                                                                  | EVENTS<br>11 - CROSS CENTERLINE -<br>OPPOSITE DIRECTION OF                                                                                            | 16 - RAILWAY VEHICLE<br>17 - ANIMAL - FARM                                                                                                                                                                                                                                                                                          | 22 - WORK ZONE<br>MAINTENANCE                                                                                                                      |                                                                                                                                                                   | 3 - INVOLVED - PASSIVE CROSSING                                                                                                                                                                                            |
| 2<br>2<br>2<br>2<br>2<br>2<br>2<br>2<br>2<br>2<br>2<br>2<br>2<br>2                                                                                                                                                                                                                                                                                                                                                                                                                                                            | UNITS<br>8 - RAN OFF ROAD RIGH<br>PMENT 9 - RAN OFF ROAD LEFT                                                                                    | TRAVEL                                                                                                                                                | 18 - ANIMAL - DEER<br>19 - ANIMAL - OTHER<br>20 - MOTOR VEHICLE IN<br>TRANSPORT<br>21 - PARKED MOTOR VEHICLE                                                                                                                                                                                                                        | EQUIPMENT<br>23 - STRUCK BY FALLING,<br>SHIFTING SET IN<br>MOTION BY A MOTOR<br>VEHICLE<br>24 - OTHER MOVABLE<br>OBJECT                            | и<br>FROM   2   то                                                                                                                                                | NT / NON-MOTORIST DIRECTION           1 - NORTH         5 - NORTHEAST           2 - SOUTH         6 - NORTHWEST           3 - EAST         7 - SOUTHEAST                                                                   |
| 3                                                                                                                                                                                                                                                                                                                                                                                                                                                                                                                             |                                                                                                                                                  |                                                                                                                                                       | 4 - WEST 8 - SOUTHWEST<br>9 - OTHER / UNKNOWN                                                                                                                                                                                                                                                                                       |                                                                                                                                                    |                                                                                                                                                                   |                                                                                                                                                                                                                            |
| 25 - IMPACT ATTI<br>/ CRASH CUS<br>4 26 - BRIDGE OVE<br>STRUCTURE                                                                                                                                                                                                                                                                                                                                                                                                                                                             | HON 32 - PORTABLE BARRIER<br>HEAD 33 - MEDIAN CABLE BARR                                                                                         |                                                                                                                                                       | 43 - CURB<br>44 - DITCH<br>45 - EMBANKMENT<br>46 - FENCE                                                                                                                                                                                                                                                                            | 50 -WORKZONE MAINTENANCE<br>EQUIPMENT<br>51 - WALL<br>52 - BUILDING                                                                                | UNIT SPEED                                                                                                                                                        | DETECTED SPEED                                                                                                                                                                                                             |
| 27 - BRIDGE PIEF<br>28 - BRIDGE PAR<br>5 29 - BRIDGE RAIL<br>30 - GUARDRAIL                                                                                                                                                                                                                                                                                                                                                                                                                                                   | PET 35 - MEDIAN CONCRETE<br>BARRIER                                                                                                              | 40 - UTILITY POLE<br>41 - OTHER POST, POLE OR<br>SUPPORT<br>42 - CULVERT<br>IER                                                                       | 46 - FENCE<br>47 - MAILBOX<br>48 - TREE<br>49 - FIRE HYDRANT                                                                                                                                                                                                                                                                        | 53 - TUNNEL<br>54 - OTHER FIXED OBJECT<br>99 - OTHER / UNKNOWN                                                                                     | 3 0                                                                                                                                                               | 1 - STATED/ESTIMATED SPEED<br>2 - CALCULATED / EDR                                                                                                                                                                         |
| 6                                                                                                                                                                                                                                                                                                                                                                                                                                                                                                                             |                                                                                                                                                  |                                                                                                                                                       |                                                                                                                                                                                                                                                                                                                                     |                                                                                                                                                    | POSTED SPEED                                                                                                                                                      | 3 - UNDETERMINED                                                                                                                                                                                                           |
| 1 FIRST HAR                                                                                                                                                                                                                                                                                                                                                                                                                                                                                                                   |                                                                                                                                                  | MOST HARMFUL EVENT                                                                                                                                    |                                                                                                                                                                                                                                                                                                                                     |                                                                                                                                                    | 6 0                                                                                                                                                               | PAGE OF                                                                                                                                                                                                                    |