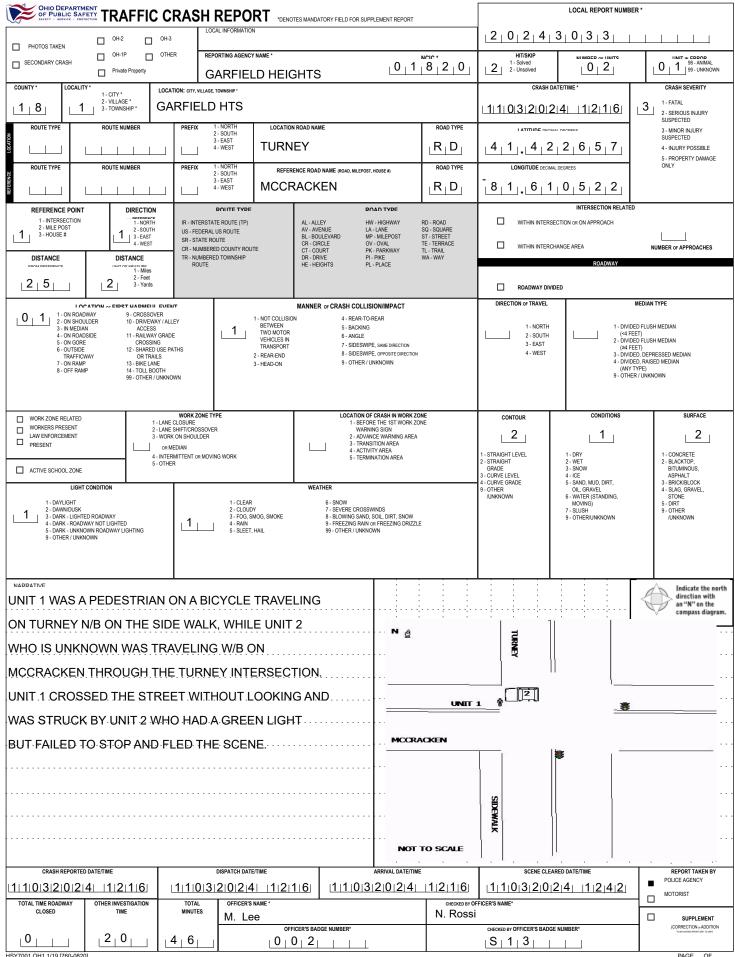

| SY7001 | OH1 | 1/19 | [760-0820 | ) |
|--------|-----|------|-----------|---|

|                                                                                                                                                      |                                                                                                                                                                                                                                                                                                                                                                                                               |                                                                                                                  |