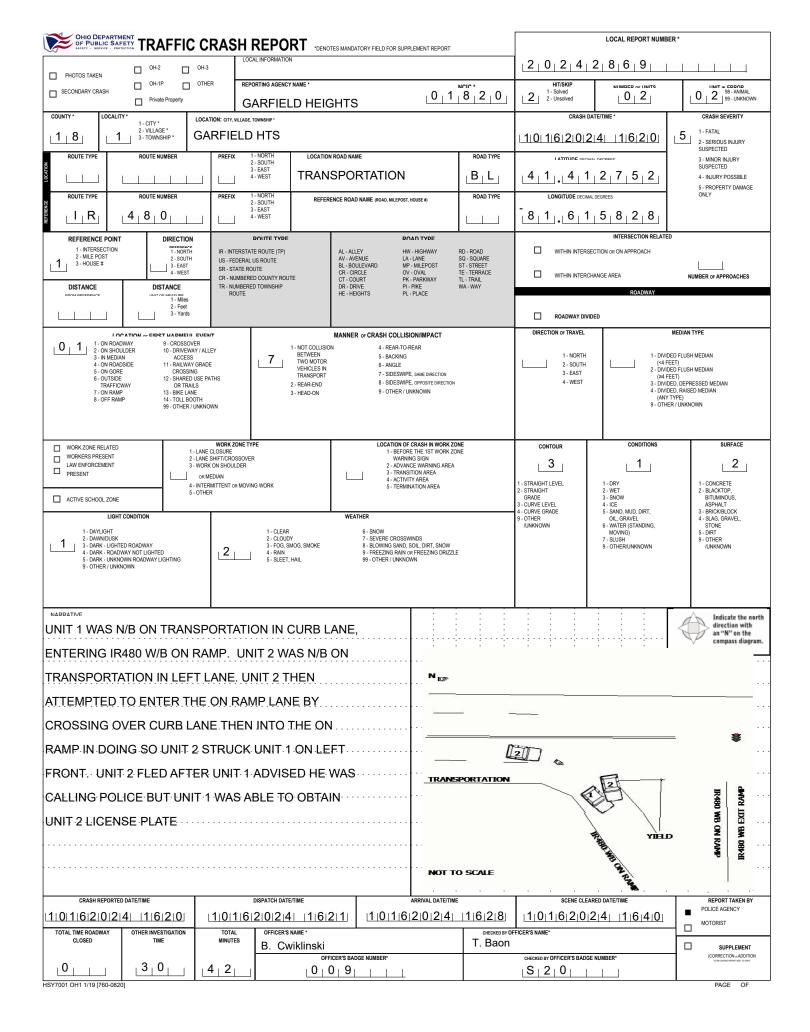

| Ĩ            |                                      |                                               |                                         |                                                                                 |                                                                                     |                                                                           |                                                                         | 2,0,2,4,2                     |                                                                   |  |  |  |  |  |  |
|--------------|--------------------------------------|-----------------------------------------------|-----------------------------------------|-----------------------------------------------------------------------