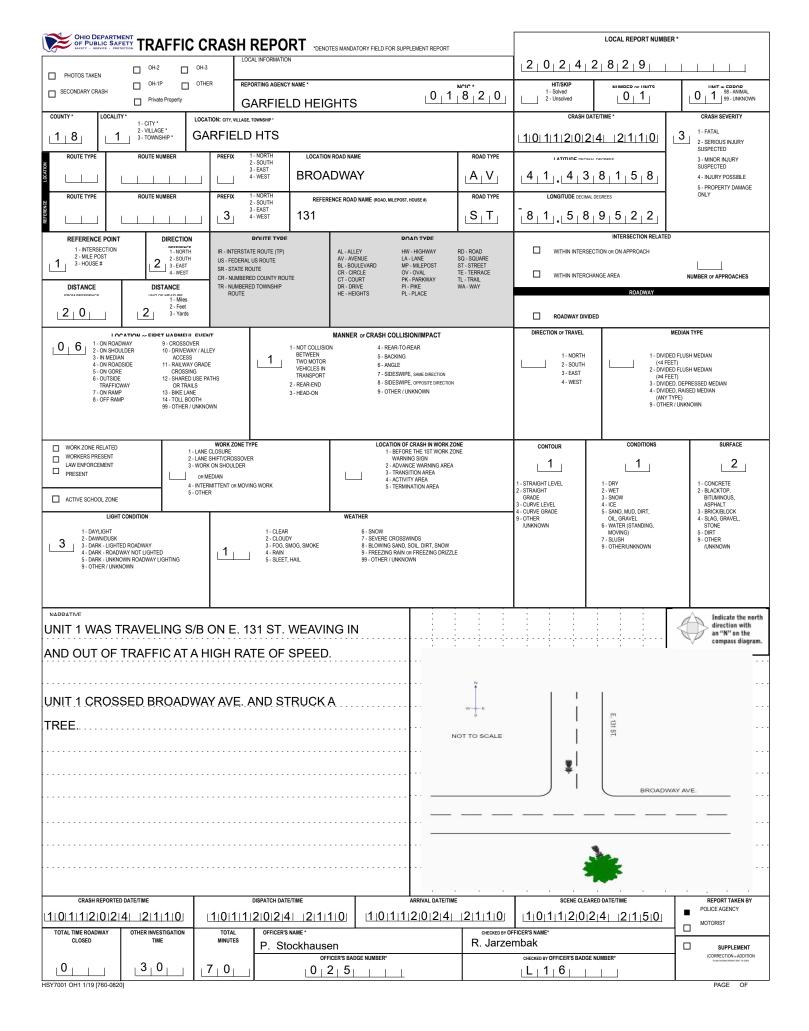

| CARGO BODY<br>TYPE       7 GRANCHERSGRAVEL       11. DLMP       99. 0THER/LINNOWN         U                                                                                                                                                                                                                                                                                                                                                                                                                                                                                                                                                                                                                                                                                                                                                                                                                                                                                                                                                                                                                                                                                                                                                                                                                                                                                                                                                                                                                                                                                                                                                                                                                                                                                                                                                                                                                                                                                                                                                                                                                                                                                                                                                                                                                              |                  | OF PUBLIC SA                                         |                        |                                          |                                     |                                                   |                                          | 2,0,2,4,2                               |                                   |  |  |  |
|--------------------------------------------------------------------------------------------------------------------------------------------------------------------------------------------------------------------------------------------------------------------------------------------------------------------------------------------------------------------------------------------------------------------------------------------------------------------------------------------------------------------------------------------------------------------------------------------------------------------------------------------------------------------------------------------------------------------------------------------------------------------------------------------------------------------------------------------------------------------------------------------------------------------------------------------------------------------------------------------------------------------------------------------------------------------------------------------------------------------------------------------------------------------------------------------------------------------------------------------------------------------------------------------------------------------------------------------------------------------------------------------------------------------------------------------------------------------------------------------------------------------------------------------------------------------------------------------------------------------------------------------------------------------------------------------------------------------------------------------------------------------------------------------------------------------------------------------------------------------------------------------------------------------------------------------------------------------------------------------------------------------------------------------------------------------------------------------------------------------------------------------------------------------------------------------------------------------------------------------------------------------------------------------------------------------------|------------------|------------------------------------------------------|------------------------|------------------------------------------|-------------------------------------|---------------------------------------------------|------------------------------------------|-----------------------------------------|-----------------------------------|--|--|--|
| Image: Control                                                                                                                                                                                                                           |                  |                                                      |                        | ( 🖪                                      | '                                   | OWNER PHONE: INCLUDE AREA CODE                    | ( 🔳 Same As Driver)                      |                                         |                                   |  |  |  |
| 1730       SHAW AVE       AKRON       OH       44305         OWNERG CARREN MAL LANSE MAL LANS                                                                                                                                                                                                                                                                                        |                  |                                                      | -                      |                                          |                                     |                                                   |                                          | DAMAGE SCALE                            |                                   |  |  |  |
| UP STMIL       LICENSPECTOR       VIENCE DESTRUCTIONES       VIENCE DESTRUCTIONE                                                                                                                                                                                                                                                                                                                                                                                                                                                                                                                                                                                                                                                                                                                                                  | Ш.               |                                                      |                        | ( 📕 Same A                               |                                     | ОН                                                | 44305                                    | 2 MINOR DAMAGE                          | 4 - DISABLING DAMAGE              |  |  |  |
| Image: Second Public Instruments       Image: Second Public Instruments <thimage: instruments<="" public="" second="" th=""> <thi< th=""><th></th><th>-</th><th></th><th></th><th>,</th><th></th><th></th><th></th><th></th></thi<></thimage:>                                                                                                                                                                                                                                                                                                                                                                                                                                                                                          |                  | -                                                    |                        |                                          | ,                                   |                                                   |                                          |                                         |                                   |  |  |  |
| Image: Normal biological control in the Distribution of                                                                                                                                                                                                                          |                  |                                                      |                        |                                          |                                     |                                                   |                                          |                                         |                                   |  |  |  |
| Name                                                                                                                                                                                                                                                                                                                                                                                                                                                                                                                                                                                                                                                                                                                                                                                                                                                                                                                                                                                                                                                                                                                                                                         |                  |                                                      |                        | 1.H.D.1.0                                |                                     |                                                   |                                          | 12                                      | INDICATE ALL THAT APPLY           |  |  |  |
| Instrume       The of USE       UNIT OF VIEW       UNIT                                                                                                                                                                                                                                                                                                                                                                                                                                                                                                                                                                                                                                                                                                                                                                                                                                                                                                   |                  | NSURANCE                                             | INSURANCE COMPANY      |                                          |                                     | VEHICLE COLOR                                     | VEHICLE MODEL                            | 11 12                                   |                                   |  |  |  |
| COMMENCIAL       COMMENCIAL       Interstate (216) 475         Image: Commencial interservice         Image: Commencial interservice       Image: Commencial interservice       Image: Commencial interservice       Image: Commencial interservice       Image: Commencial interservice         Image: Commencial interservice       Image: Commencial interservice       Image: Commencial interservice       Image: Commencial interservice       Image: Commencial interservice       Image: Commencial interservice         Image: Commencial interservice       Image: Commencial interservice       Image: Commencial interservice       Image: Commencial interservice       Image: Commencial interservice       Image: Commencial interservice         Image: Commencial interservice       Image: Commencial interservice       Image: Commencial interservice       Image: Commencial interservice       Image: Commencial interservice       Image: Commencial interservice         Image: Commencial interservice       Image: Commencial interservice       Image: Commencial interservice       Image: Commencial interservice       Image: Commencial interservice       Image: Commencial interservice         Image: Commencial interservice       Image: Commencial interservice       Image: Commencial interservice       Image: Commencial interservice       Image: Commencial interservice                                                                                                                                                                                                                                                                                                                                                                                                                                                                                                                                                                                                                                                                                                                                                  |                  | VERIFIED                                             | TYPE OF USE            |                                          | US DOT #                            |                                                   | Other/Unknow                             |                                         |                                   |  |  |  |
| Instruction         Instruction <thinstruction< th=""> <thinstruction< th=""></thinstruction<></thinstruction<>                                                                                                                                                                                                                                                                                                                                                                                                                                                                                                                                                                                                                                                                                                                                                                                                                                  | Сомм             | IERCIAL                                              | _                      | IN EMERGENCY<br>RESPONSE                 |                                     |                                                   | 475                                      | <sup>9</sup> 8 4 -                      |                                   |  |  |  |
| EGUIPPED                                                                                                                                                                                                                                                                                                                                                                                                                                                                                                                                                                                                                                                                                                                                                                                                                                                                                                                                                                                                                                                                                                                                                                                                                                                                                                                                                                                                                                                                                                                                                                                                                                                                                                                                                                                                                                                                                                                                                                                                                                                                                                                                                                                                                                                                                                                 |                  |                                                      | - HIT/SKIP UNIT        | # OCCUPANTS                              | 1 - ≤10K LBS.                       |                                                   |                                          | 8 7 5                                   |                                   |  |  |  |
| 0. T       1. Segleges way                                                                                                                                                                                                                                                                                                                                                                                                                                                                                                                                                                                                                                                                                                                                                                                                                                                                                                                                                                                                                                                                                                                                                                                                                                                                                                                                                                                                                                                                                                                                                                                                                                                                                                                                                                                                                                                                                                                                                                                                                                                                                                                                                                                                                                                           |                  |                                                      |                        | 0 1                                      |                                     | PLACARD                                           |                                          | 6 5                                     | 11 6                              |  |  |  |
| Image: Section of the section of th                                                                                                                                                                                                                          | 0 7              | 2 - PASSENG                                          | ER VAN (MINIVAN)       | 8 - MOTORCYCLE 3-WHEELE                  | ED 13 - SNOWMOBILE                  | 19 - BUS (16+ PASSENGERS)                         | 24 - WHEELCHAIR (ANY TYPE)               | 10                                      |                                   |  |  |  |
| Open Constraints       11-AL TERRAN VENCE       7 - MOTORHOLE       ANAL DOWN VENCE       9 - UNNOW ON OR HIDSOP         Open Constraints       4 - MAIL TO ALLING UNITS       0 - MOTORHOLE       9 - UNNOW ON OR HIDSOP         Open Constraints       - Motorhold (HILSOP)                                                                                                                                                                                                                                                                                                                                                                                                                                                                                                                                                                                                                                                                                                                                                                                                                                                                                                                                                                                                                                                                                                                                                                                                                                                                                                                                                                                                                                                                                                                                                                                                                                                                                                                                                                                                                                                                                                                                                                                                                                            |                  | 4 - PICK UP                                          |                        | 10 - MOPED OR MOTORIZED                  | 15 - SEMI-TRACTOR                   | 21 - HEAVY EQUIPMENT<br>22 - ANIMAL WITH RIDER OR | 26 - BICYCLE<br>27 - TRAIN               | 9 (                                     | 9 3<br>8 4 - 3                    |  |  |  |
| Image: Construction of a set TRAILING UNITS <ul> <li></li></ul>                                                                                                                                                                                                                                                                                                                                                                                                                                                                                                                                                                                                                                                                                                                                                                                                                                                                                                                                                                                                                                                                                                                                                                                                                                                                                                                                                                                                                                                                                                                                                                                                                                                                                                                                                                                                                                                                                                                                                                                                                                                                                                                                                                                                                                                          | UNIT TYP         |                                                      |                        | 11 - ALL TERRAIN VEHICLE                 |                                     | ANIMAL-DRAWN VEHICLE                              | 99 - UNKNOWN OR HIT/SKIP                 | 8                                       |                                   |  |  |  |
| 2       We vehicle offert into in automotions mode<br>week codes occures?       0       0       0       0       0       0       0       0       0       0       0       0       0       0       0       0       0       0       0       0       0       0       0       0       0       0       0       0       0       0       0       0       0       0       0       0       0       0       0       0       0       0       0       0       0       0       0       0       0       0       0       0       0       0       0       0       0       0       0       0       0       0       0       0       0       0       0       0       0       0       0       0       0       0       0       0       0       0       0       0       0       0       0       0       0       0       0       0       0       0       0       0       0       0       0       0       0       0       0       0       0       0       0       0       0       0       0       0       0       0       0       0       0 <td< th=""><th></th><th># OF TRAILI</th><th>NG UNITS</th><th></th><th></th><th></th><th></th><th>11</th><th>6 11 1</th></td<>                                                                                                                                                                                                                                                                                                                                                                                                                                                                                                                                                                                                                                                                                                                                                                                                                                                                                                                                                                                                                                                                                                                                                                          |                  | # OF TRAILI                                          | NG UNITS               |                                          |                                     |                                                   |                                          | 11                                      | 6 11 1                            |  |  |  |
| 2       1.110K SIGNLED       2.0000 Rest AUSTRUCE<br>WEEK LEW       2.1000 AUG/AUG       2.0000 Rest AUSTRUCE<br>SPARIA AUG/AUG/AUG       2.1000 AUG/AUG       2.1000 AUG/AUG         1       1.1000 AUG       0.0000 - 0.000 AUG       0.0000 - 0.0000 AUG       0.00000 - 0.0000 AUG       0.00000 AU                                                                                                                                                                                                                                                                                                                                                                                                                                                                                                                                                                                                                                                                                                                                                                                                    | 2                |                                                      |                        |                                          |                                     | 1.0010770111                                      |                                          |                                         |                                   |  |  |  |
| 1 - 183 - 2 - 182 - 1 - 182 - 10 - 10 - 10 - 10 - 10 - 10 - 10 - 1                                                                                                                                                                                                                                                                                                                                                                                                                                                                                                                                                                                                                                                                                                                                                                                                                                                                                                                                                                                                                                                                                                                                                                                                                                                                                                                                                                                                                                                                                                                                                                                                                                                                                                                                                                                                                                                                                                                                                                                                                                                                                                                                                                                                                                                       | 2                | WHEN CRASI                                           | HOCCURED?              |                                          | 1 - DRIVER ASSISTANCE               | AUTOMATION<br>4 - HIGH AUTOMATION                 | 9 - UNKNOWN                              | 9 9 3                                   | 3 9 9 3 3                         |  |  |  |
| 1       2-1/M       2-                                                                                                                                                                                                                                                                                                                                                                                                                                                                                                                                                                                                                                                                                                                                                                                                                                                                                                                                                                                                                                                                                                                           |                  |                                                      | NO 9 - OTHER / UNKNOW  | VN MODE I                                | LEVEL                               |                                                   |                                          |                                         | 74 8 7 5 74                       |  |  |  |
| SPECIAL<br>FUNCTION       sBUSTRANSTOCIMULTER       10 - AMBILLANCE       15 - CONSTRUCTION EQUIPMENT       20 - SAFETY SERVICE PATRICL         O                                                                                                                                                                                                                                                                                                                                                                                                                                                                                                                                                                                                                                                                                                                                                                                                                                                                                                                                                                                                                                                                                                                                                                                                                                                                                                                                                                                                                                                                                                                                                                                                                                                                                                                                                                                                                                                                                                                                                                                                                                                                                                                                                                        | 0 1              | 2 - TAXI<br>3 - ELECTRON                             |                        | 7 - BUS - INTERCITY<br>8 - BUS - SHUTTLE | 12 - MILITARY<br>13 - POLICE        | 17 - MOWING<br>18 - SNOW REMOVAL                  |                                          | 7 6 5                                   | 7 6 5                             |  |  |  |
| 0       1                                                                                                                                                                                                                                                                                                                                                                                                                                                                                                                                                                                                                                                                                                                                                                                                                                                                                                                                                                                                                                                                                                                                                                                                                                                                                                                                                                                                                                                                                                                                                                                                                                                                                                                                                                                                                                                                                                                                                                                                                                                                                                                                                                                                                                                                                                                |                  | <ul> <li>5 - BUS-TRANS</li> </ul>                    |                        |                                          |                                     | 19 - TOWING<br>20 - SAFETY SERVICE PATROL         |                                          |                                         | 12 12 12                          |  |  |  |
| CARGO BODY TYPE      CARGO CONVERTIGATION     2-BUIS     2-BU                                                                                                                                                                                                | 0 1              | 1 - NO CARGO                                         |                        |                                          |                                     |                                                   |                                          | 12                                      |                                   |  |  |  |
| I - TURN SIGNALS       4 - BAXES       7 - WORN OR SLICK TRES       9 - MOTOR TROUBLE       99 - OTHER / UNKNOWN         I - UPUNCLE       3 - HEAD LAMPS       5 - STEERING       9 - INTERBECTION - UNITERBECTION - UNITERBECTION - OTHER       9 - MOTOR TROUBLE       99 - OTHER / UNKNOWN         I - INTERSECTION - UNITERBECTION - UNITERBECTION - UNITERBECTION - UNITERBECTION - UNITERBECTION - OTHER / UNINOVA       9 - MOTOR TROUBLE       9 - MOTOR TROUBLE       12 - FRST RESPONDER       12 - FRST RESPONDER       1 - NO DAMAGE [0]       - UNDERCARRIAGE [14]         I - MORAGENER       1 - INTERBECTION - UNINGNON       9 - MEDIANCROSSING ISLAND       12 - FRST RESPONDER       1 - NO DAMAGE [0]       - UNDERCARRIAGE [14]         I - MORAGENER       1 - INTERBECTION - UNINGNON       9 - INTERBECTION - UNINGNON       9 - MEDIANCROSSING ISLAND       12 - FRST RESPONDER       1 - NO DAMAGE [0]       - UNDERCARRIAGE [14]         I - NON ADMOTORY       2 - INTERBECTION - UNINGNON       9 - THER / UNINONN       1 - STRUCH HEAD       7 - MAXING LUTUR       13 - NEGOTIATING A CURVE       18 - APPROACHING       1 - OTO [13]       - ALL AREAS [15]         I - NON ADMAGE       9 - OTHER / UNINONN       1 - STRUCH HEAD       7 - MAXING LUTUR       13 - NEGOTIATING A CURVE       18 - APPROACHING       1 - UNIT NOT AT SCENE [16]         I - NON ADMAGE       9 - OTHER / UNINONN       1 - STRUCH READ       7 - MAXING LUTUR       13 - N                                                                                                                                                                                                                                                                                                                                                                                                                                                                                                                                                                                                                                                                                                                                                                                                                            | CARGO BO         | 2 - BUS                                              | ICABLE                 |                                          | 6 - CARGO VAN/ENCLOSED BOX          | 10 - FLAT BED                                     | 14 - GARBAGE/REFUSE                      | ,,,,,,,,,,,,,,,,,,,,,,,,,,,,,,,,,,,,,,, | 9 🖉 🖉 3 9 🗰 3 9 🗱 3               |  |  |  |
| VEHICLE       2. HEAD LAMPS       5. STEERING       5. TRALER EQUIPMENT       10-DISABLED FROM FROR       05 ONENDMENT         VEHICLE       2. HEAD LAMPS       5. STEERING       5. TRALER EQUIPMENT       0EPECTVE       10-DISABLED FROM FROR       0E ONENDMENT         MARKED       1. THERSECTION-<br>UNARANCED       0. STELERING       5. STEERING       5. STEERING       5. STEERING       6. BIC/CLE LANE       0. MEDIANCROSSING ISLAND       12. FIRST RESPONDER         MONADORGET       CROSSWALK       6. BIC/CLE LANE       9. MEDIANCROSSING ISLAND       12. FIRST RESPONDER       1. ONDAMAGE [0]       0. UNDERCARRIAGE [14]         MORADORGET       CROSSWALK       5. TRAVEL LANE-OTHER LOCATION       6. BIC/CLE LANE       10. DRIVENUX ACCESSING       12. FIRST RESPONDER       11. ONDAMAGE [0]       0. ALL AREAS [15]         MORADORGET       2. MICR CONTACT       1. STRAIGHT AHEAD       7. MARING UTURN       13. NEGOTATING ACURVE       18. APPROACHING       10. APPROACHING         3. STRIKING       3. ORTANGING LANES       9. ORTACK       14. UNDERCARRIAGE       14. UNDERCARRIAGE         4. STRUCK       3. STRIKING       3. STRIKING       3. CHARING RIGHT TURN       11. SUOWING OR STRUCTION       12. STRUKING SI                                                                                                                                                                                                                                                                                                                                                                                                                                                                                                                                                                                                                                                                                                                                                                                                                                                                                                                   | TYPE             |                                                      |                        |                                          |                                     | 9 - MOTOR TROUBLE                                 |                                          | 6                                       |                                   |  |  |  |
| I - INTERSECTION -<br>MARKED<br>CROSSWALK       3 - INTERSECTION -<br>MARKED<br>CROSSWALK       4 - MUBELOX - MARKED<br>CROSSWALK       5 - INTERSECTION -<br>MARKED<br>CROSSWALK       4 - MUBELOX - MARKED<br>CROSSWALK       7 - SHOULDERROADSIDE<br>B - STORMULK       9 - MEDIANCROSSING ISLAND<br>10 - RIVEWAY ACCESS<br>9 - OTHER / UNKNOWN       12 - FIRST RESPONDER<br>AT INDIRENT SCENE<br>9 - OTHER / UNKNOWN       - NO DAMAGE [0]       - UNDERCARRIAGE [14]         I - MONCONTACT       - STRAIGHT AFED<br>2 - NON-CONTACT       - TRAIGHT AFED<br>2 - NON-CONTACT       7 - MARKED US ACKING<br>0 - 1 - STRAIGHT AFED<br>2 - NON-CONTACT       1 - STRAIGHT AFED<br>2 - ONCOLUSION<br>4 - STRAIGNE ACTION<br>5 - FOLLOWING LANES<br>5 - LEAVING TRAFFIC LANE<br>5 - MARKING LISTEN<br>5 - MARKING SCIEFT TURN<br>5 - MARKING SCIEFT TURN<br>5 - MARKING SCIEFT TURN<br>5 - MARKING LISTEN<br>5 - MARKING LISTEN                                                                                                                                                                                                                                  |                  | 2 - HEAD LAMP                                        | s                      | 5 - STEERING                             | 8 - TRAILER EQUIPMENT               | 10 - DISABLED FROM PRIOR                          | 39-OTHER/UNKNOWN                         |                                         | 6 6 6                             |  |  |  |
| MON-MOTIONET<br>LOCATION AT       CROSSWALK<br>2-INTERRECTON-<br>UNMAARKED       CROSSWALK<br>3-TRAVEL LAVE OTHER LOCATION       8-SIDEMALK       11-SHARED USE PATHS OR<br>TRAUS       99-OTHER / UNKNOWN       99-OTHER / UNKNOWN       Import       <                                                                                                                                                                                                                                                                                                                                                                                                                                                                                                                                                                                                                                                                                                                                                                                                                                                                                                                                                                                                                        |                  | MARKED                                               |                        |                                          |                                     |                                                   |                                          | - NO DAMAGE [0]                         | UNDERCARRIAGE [14]                |  |  |  |
| IMPACT       CROSSWALK       I       CROSSWALK       I       I       STRAIGHT AHEAD       T. MAKING U-TURN       13 - NEGOTIATING A CURVE       18 - APPROACHING<br>OR LEAVING VEHICLE       III       APPROACHING<br>OR LEAVING VEHICLE       IIIITIAL POINT OF CONTACT         3       1       1       - STRAIGHT AHEAD       7 - MAKING U-TURN       13 - NEGOTIATING A CURVE       18 - APPROACHING<br>OR LEAVING VEHICLE       18 - APPROACHING<br>OR LEAVING VEHICLE       IIIITIAL POINT OF CONTACT         3       - STRAIKING       0       1       2 - BACKING       8 - ENTERING TRAFFIC LANE       9 - LEAVING TRAFFIC LANE       9 - ENTERING OR CORSSING       0 - NO DAMAGE       14 - UNDERCARRIAGE         4 - STRUCK       - STRUCK       0       - OVERT AKINGPASSING       10 - PARKED       10 - PARKED       10 - MAKING, RUNNING,       21 - STRAIDING OUTSIDE       11 - 12 - REFER TO UNIT       15 - VEHICLE NOT AT SCENE         4 - STRUCK       - OTHER / UNKNOWN       6 - MAKING LIGHT TURN       11 - SLOWING OR STOPPED       16 - WORKING       99 - OTHER / UNKNOWN       11 - 12 - REFER TO UNIT       15 - VEHICLE NOT AT SCENE         9 - OTHER / UNKNOWN       6 - MAKING LIGHT TURN       11 - 2 - RUNNER OVER UNKNOWN       12 - DRIVERLESS       17 - PUSHING VEHICLE       99 - OTHER / UNKNOWN       13 - TOP         1 - NONE       7 - LEFT OF CENTER       13 - IMPROPER START FROM <td< th=""><th></th><th>2 - INTERSECT</th><th></th><th>CROSSWALK</th><th>8 - SIDEWALK</th><th>11 - SHARED USE PATHS OR</th><th>99 - OTHER / UNKNOWN</th><th>_</th><th></th></td<>                                                                                                                                                                                                                                                                                                                                                                                                                                                                                                                                                                                                                                                                                                    |                  | 2 - INTERSECT                                        |                        | CROSSWALK                                | 8 - SIDEWALK                        | 11 - SHARED USE PATHS OR                          | 99 - OTHER / UNKNOWN                     | _                                       |                                   |  |  |  |
| 3       2 - NON-COLLISION<br>3 - STRIKING<br>4 - STRUCK       0       1<br>2 - BACKING       2 - BACKING<br>9 - LEAVING TRAFFIC LANE<br>9 - LEAVING TRAFFIC LANE<br>4 - STRUCK       14 - ENTERING OR CROSSING<br>9 - LEAVING TRAFFIC LANE<br>9 - OTHER NON-MOTORIST<br>20 - NOD DAMAGE<br>11 - 12 - REFER TO UNIT<br>15 - VEHICLE NOT AT SCENE<br>DIAGRAM<br>99 - UNKNOWN<br>13 - TOP         1 1 2 - NOTHER / UNKNOWN       6 - MAKING LEFT TURN       11 - SLOWING GOT STOPPED<br>10 - UNKNOWN       10 - NO DAMAGE<br>20 - OTHER NON-MONN       11 - 2 - REFER TO UNIT<br>15 - VEHICLE NOT AT SCENE<br>DIAGRAM<br>99 - UNKNOWN         1 1 - NONE       7 - LEFT OF CENTER<br>2 - FAILURE TO YIELD       13 - IMPROPER START FROM<br>20 - OTHER NON-MONN       17 - VISION OBSTRUCTION<br>18 - OPERATING DEFECTIVE<br>22 - NOT DISCERNABLE       1 - RAFFIC CONTROL                                                                                                                                                                                                                                                                                                                                                                                                                                                                                                                                                                                                                                                              | IMPACT           | 1 - NON-CONTACT 1 - STRAIGHT AHEAD 7 - MAKING U-TURN |                        |                                          |                                     | 13 - NEGOTIATING A CURVE                          |                                          |                                         |                                   |  |  |  |
| A - STRUCK I ACTION 4 - OVERTAKINGPASSING<br>ACTION 5 - BOTH STRIKING ACTION 5 - MAKING RIGHT TURN 11 - SLOWING OR STOPPED JOGGING, PLAYING DISABLED VEHICLE<br>5 - MAKING RIGHT TURN 11 - SLOWING OR STOPPED 16 - WORKING 99 - OTHER / UNKNOWN<br>9 - OTHER / UNKNOWN 12 - DRIVERLESS 17 - PUSHING VEHICLE 14<br>1 - NONE 7 - LEFT OF CENTER 13 - IMPROPER START FROM 17 - VISION 08STRUCTION 21 - LYING IN ROADWAY<br>2 - FALURE TO YIELD 8 - FOLLOWING TOO A PARKED POSITION 18 - OPERATING DEFECTIVE 22 - NOT DISCERNABLE 10<br>1 - NONE 7 - LEFT OF CENTER 13 - IMPROPER START FROM 17 - VISION 08STRUCTION 21 - LYING IN ROADWAY<br>2 - FALURE TO YIELD 8 - FOLLOWING TOO A PARKED POSITION 18 - OPERATING DEFECTIVE 22 - NOT DISCERNABLE 10<br>C - C - C - C - C - C - C - C - C - C -                                                                                                                                                                                                                                                                                                                                                                                                                                                                                                                                                                                                                                                                                                                                                                                                                                                                                                                                                                                                                                                                                                                                                                                                                                                                                                                                                                                                                                                                                                                            | 1 3              |                                                      |                        |                                          | 9 - LEAVING TRAFFIC LANE            | SPECIFIED LOCATION                                | 19 - STANDING<br>20 - OTHER NON-MOTORIST |                                         |                                   |  |  |  |
| A STRUCK 6-MAKING LEFT TURN 12-DRIVERLESS 17-PUSHING VEHICLE 13-TOP<br>12-DRIVERLESS 17-PUSHING VEHICLE 13-TOP<br>TRAFFIC<br>1-NONE 7-LEFT OF CENTER 13-MPROPER START FROM 17-VISION OBSTRUCTION 21-LYING IN ROADWAY<br>2-FAILURE TO YIELD 8-FOLLOWING TOO A PARKED POSITION 18-OPERATING DEFECTIVE 22-NOT DISCERNABLE 1-DRIVERUL 99-UNKNOWN                                                                                                                                                                                                                                                                                                                                                                                                                                                                                                                                                                                                                                                                                                                                                                                                                                                                                                                                                                                                                                                                                                                                                                                                                                                                                                                                                                                                                                                                                                                                                                                                                                                                                                                                                                                                                                                                                                                                                                             | ACTION           |                                                      | ACTION                 |                                          | 11 - SLOWING OR STOPPED             | JOGGING, PLAYING                                  | DISABLED VEHICLE                         | 1 Z 1-12 - REFER 1                      | TO UNIT 15 - VEHICLE NOT AT SCENE |  |  |  |
| 1 - NONE     7 - LEFT OF CENTER     13 - IMPROPER START FROM     17 - VISION OBSTRUCTION     21 - LYING IN ROADWAY     TRAFFICWAY FLOW     TRAFFIC CONTROL       2 - FAILURE TO YIELD     8 - FOLLOWING TOO     A PARKED POSITION     18 - OPERATING DEFECTIVE     22 - NOT DISCERNABLE     TRAFFICWAY FLOW     TRAFFIC CONTROL                                                                                                                                                                                                                                                                                                                                                                                                                                                                                                                                                                                                                                                                                                                                                                                                                                                                                                                                                                                                                                                                                                                                                                                                                                                                                                                                                                                                                                                                                                                                                                                                                                                                                                                                                                                                                                                                                                                                                                                          |                  |                                                      | KNOWN                  | 6 - MAKING LEFT TURN                     |                                     |                                                   | 99-OTHER/UNKNOWN                         |                                         | M 99 - UNKNOWN                    |  |  |  |
| 2 - FAILURE TO YIELD 8 - FOLLOWING TOO A PARKED POSITION 18 - OPERATING DEFECTIVE 22 - NOT DISCERNABLE                                                                                                                                                                                                                                                                                                                                                                                                                                                                                                                                                                                                                                                                                                                                                                                                                                                                                                                                                                                                                                                                                                                                                                                                                                                                                                                                                                                                                                                                                                                                                                                                                                                                                                                                                                                                                                                                                                                                                                                                                                                                                                                                                                                                                   |                  |                                                      |                        |                                          |                                     |                                                   |                                          |                                         | TRAFFIC                           |  |  |  |
|                                                                                                                                                                                                                                                                                                                                                                                                                                                                                                                                                                                                                                                                                                                                                                                                                                                                                                                                                                                                                                                                                                                                                                                                                                                                                                                                                                                                                                                                                                                                                                                                                                                                                                                                                                                                                                                                                                                                                                                                                                                                                                                                                                                                                                                                                                                          |                  | 2 - FAILURE TO                                       | YIELD                  | 8 - FOLLOWING TOO                        | A PARKED POSITION                   | 18 - OPERATING DEFECTIVE                          | 22 - NOT DISCERNABLE                     | TRAFFICWAY FLOW                         |                                   |  |  |  |
| 4 - RAN STOP SIGN 9 - IMPROPER LANE ILLEGALLY 19 - LOAD SHIFTING/ ROADWAY 1 - ONE-WAY<br>CHANGING 15 - SWERVING TO AVOID FALLING SPILLING                                                                                                                                                                                                                                                                                                                                                                                                                                                                                                                                                                                                                                                                                                                                                                                                                                                                                                                                                                                                                                                                                                                                                                                                                                                                                                                                                                                                                                                                                                                                                                                                                                                                                                                                                                                                                                                                                                                                                                                                                                                                                                                                                                                | .0 5             | 4 - RAN STOP S                                       | IGN                    | CHANGING                                 |                                     |                                                   | ROADWAY                                  |                                         | - 2. SIGNAL E VIELD CICH          |  |  |  |
| U S - UNARE STEED 10 - IMPROPER PASSING 10 - WRONG WAY 20 - IMPROPER CROSSING 49 - U HER MINKUPER<br>6 - MIPROPER TURN 11 - DROVE OFF ROAD 16 - WRONG WAY 20 - IMPROPER CROSSING ACTION 3 - FLASHER 6 - NO CONTROL<br>12 - MIPCOPER PACKING                                                                                                                                                                                                                                                                                                                                                                                                                                                                                                                                                                                                                                                                                                                                                                                                                                                                                                                                                                                                                                                                                                                                                                                                                                                                                                                                                                                                                                                                                                                                                                                                                                                                                                                                                                                                                                                                                                                                                                                                                                                                              |                  | 6 - IMPROPER 1                                       |                        | 11 - DROVE OFF ROAD                      |                                     |                                                   |                                          | 2 - TWO-WAY                             |                                   |  |  |  |
| CONTRIBUTING LC BIN NO EX DIGNARD CIRCUMSTANCES  sof THROUGH LAMES ON ROAD  1. NOT INVOLVED  1. NOT INVOLVED                                                                                                                                                                                                                                                                                                                                                                                                                                                                                                                                                                                                                                                                                                                                                                                                                                                                                                                                                                                                                                                                                                                                                                                                                                                                                                                                                                                                                                                                                                                                                                                                                                                                                                                                                                                                                                                                                                                                                                                                                                                                                                                                                                                                             |                  |                                                      |                        |                                          |                                     |                                                   |                                          | # OF THROUGH LANES<br>ON ROAD           |                                   |  |  |  |
| 2 - INVOLVED - ACTIVE CROSSING                                                                                                                                                                                                                                                                                                                                                                                                                                                                                                                                                                                                                                                                                                                                                                                                                                                                                                                                                                                                                                                                                                                                                                                                                                                                                                                                                                                                                                                                                                                                                                                                                                                                                                                                                                                                                                                                                                                                                                                                                                                                                                                                                                                                                                                                                           | SEQUENCE         | OF EVENTS                                            |                        |                                          |                                     |                                                   |                                          |                                         |                                   |  |  |  |
| SEQUENCE OF EVENTS EVENTS EVENTS 1 - OVERTURNROLLOVER 6 - EQUIPMENT FAILURE 11 - CROSS CENTERLINE - 16 - RAILWAY VEHICLE 22 - WORK ZONE                                                                                                                                                                                                                                                                                                                                                                                                                                                                                                                                                                                                                                                                                                                                                                                                                                                                                                                                                                                                                                                                                                                                                                                                                                                                                                                                                                                                                                                                                                                                                                                                                                                                                                                                                                                                                                                                                                                                                                                                                                                                                                                                                                                  |                  |                                                      | ROLLOVER               | 6 - FOLIIPMENT FAILURE                   |                                     | 16 - RAILWAY VEHICI F                             | 22 - WORK ZONF                           |                                         | 3 - INVOLVED - PASSIVE CROSSING   |  |  |  |
| 1 4 8 2 - FREEXPLOSION 7 - SEPARATION OF OPPOSITE DIRECTION OF 17 - ANIMAL - FARM MAINTENANCE<br>3 - IMMERSION UNITS TRAVEL<br>18 - ANIMAL - DEER 20 FUEL IN C UNIT / NON-MOTORIST DIRECTION                                                                                                                                                                                                                                                                                                                                                                                                                                                                                                                                                                                                                                                                                                                                                                                                                                                                                                                                                                                                                                                                                                                                                                                                                                                                                                                                                                                                                                                                                                                                                                                                                                                                                                                                                                                                                                                                                                                                                                                                                                                                                                                             | <sup>1</sup> 4 8 | 2 - FIRE/EXPLO                                       |                        | 7 - SEPARATION OF<br>UNITS               | OPPOSITE DIRECTION OF<br>TRAVEL     | 17 - ANIMAL - FARM<br>18 - ANIMAL - DEER          | MAINTENANCE<br>EQUIPMENT                 |                                         | JNIT / NON-MOTORIST DIRECTION     |  |  |  |
| 3- maintained         3- RAN OFF ROAD RIGHT         12- DOWNHILL RUNNWAY         19 - ANIMAL - OTHER         23- STRUCK 89 FALLING,           4- JACKWORE         8 - RAN OFF ROAD RIGHT         12- DOWNHILL RUNNWAY         19 - ANIMAL - OTHER         Struct 80 FALLING,           5- CARGO / EQUIPMENT         9 - RAN OFF ROAD LEFT         13 - OTHER NON-COLLISION         20 - MOTOR WF HOLE IN         ANYTHING SET IN           2,         LOSS OR SHIFT         10 - CROSS MEDIAN         14 - PEDESTRIAN         TRANSPORT         MOTOR WF AWTOR         2 - SOUTH         6 - NORTHWEST                                                                                                                                                                                                                                                                                                                                                                                                                                                                                                                                                                                                                                                                                                                                                                                                                                                                                                                                                                                                                                                                                                                                                                                                                                                                                                                                                                                                                                                                                                                                                                                                                                                                                                                   | 2                | 5 - CARGO / EQ                                       | on ment                | 9 - RAN OFF ROAD LEFT                    | 13 - OTHER NON-COLLISION            | 20 - MOTOR VEHICLE IN                             | SHIFTING CARGO OR<br>ANYTHING SET IN     |                                         |                                   |  |  |  |
| 15-PEDALCYCLE 21-PARKED MOTOR VEHICLE VEHICLE 24-OTHER MOTOR IF 34-EAST 7-SOUTHEAST                                                                                                                                                                                                                                                                                                                                                                                                                                                                                                                                                                                                                                                                                                                                                                                                                                                                                                                                                                                                                                                                                                                                                                                                                                                                                                                                                                                                                                                                                                                                                                                                                                                                                                                                                                                                                                                                                                                                                                                                                                                                                                                                                                                                                                      | <u>'</u>         | LUSS OR SH                                           | IF I                   | 10 - CRUSS MEDIAN                        |                                     |                                                   | VEHICLE<br>24 - OTHER MOVABLE            |                                         | 3 - EAST 7 - SOUTHEAST            |  |  |  |
| OBJECT FROM 1 TO 2 4-WEST 8-SOUTHWEST                                                                                                                                                                                                                                                                                                                                                                                                                                                                                                                                                                                                                                                                                                                                                                                                                                                                                                                                                                                                                                                                                                                                                                                                                                                                                                                                                                                                                                                                                                                                                                                                                                                                                                                                                                                                                                                                                                                                                                                                                                                                                                                                                                                                                                                                                    | 3                |                                                      |                        |                                          | COLLISION WITH FIXED OBJEC          | - STRUCK                                          |                                          | FROM TO                                 | 4-WEST 8-SOUTHWEST                |  |  |  |
| 25-IMPACT ATTENUATOR 31- GUARDRAILEND 37- TRAFFIC SIGN POST 43- CURB 50-WORKZONE MAINTENANCE 9- OTHER / UNKNOWN                                                                                                                                                                                                                                                                                                                                                                                                                                                                                                                                                                                                                                                                                                                                                                                                                                                                                                                                                                                                                                                                                                                                                                                                                                                                                                                                                                                                                                                                                                                                                                                                                                                                                                                                                                                                                                                                                                                                                                                                                                                                                                                                                                                                          |                  |                                                      | 0.000                  |                                          |                                     |                                                   |                                          |                                         |                                   |  |  |  |
| 4 J CONSINCICATING 22 - PORTABLE BARRIER 38 - UVENHEAD SIGN POST 45 - EMBANKMENT 51 - WALL UNIT SPEED DETECTED SPEED<br>26 - BIDGE OVENHEAD 33 - MEDIAN CABLE BARRIER 39 - LIGHT/LUMINESS SUPPORT 45 - EMBANKMENT 51 - WALL DETECTED SPEED<br>STRUCTURE 21 - MEDIAN CABLE SUPPORT 45 - EMBANKMENT 51 - WALL DETECTED SPEED                                                                                                                                                                                                                                                                                                                                                                                                                                                                                                                                                                                                                                                                                                                                                                                                                                                                                                                                                                                                                                                                                                                                                                                                                                                                                                                                                                                                                                                                                                                                                                                                                                                                                                                                                                                                                                                                                                                                                                                               |                  | 26 - BRIDGE OV                                       | ERHEAD                 | 33 - MEDIAN CABLE BARRIER                | 39 - LIGHT/LUMINARIES SUPPORT       | 45 - EMBANKMENT                                   | 51 - WALL<br>52 - BUILDING               | UNIT SPEED                              | DETECTED SPEED                    |  |  |  |
| 27 - BRIDGE PIER OR ABUTMENT<br>28 - BRIDGE PARAPET<br>28 - BRIDGE PARAPET<br>35 - MEDIAN CONCRETE<br>35 - MEDIAN CONCRETE<br>36 - MEDIAN CONCRETE<br>37 - MAILBOX<br>35 - MEDIAN CONCRETE<br>36 - MEDIAN CONCRETE<br>37 - MAILBOX<br>37 - MAILBOX<br>38 - MEDIAN CONCRETE<br>38 - MEDIAN CONCRETE<br>37 - MAILBOX<br>38 - MEDIAN CONCRETE<br>39 - MEDIAN<br>39 - MEDIAN CONCRETE<br>39 - MEDIAN CONCRETE<br>30 - MEDIAN CONCRETEN<br>30 - MEDIAN CO | 4                | 27 - BRIDGE PIE                                      | R OR ABUTMENT<br>RAPET | BARRIER<br>35 - MEDIAN CONCRETE          | 41 - OTHER POST, POLE OR<br>SUPPORT | 47 - MAILBOX<br>48 - TREE                         | 54 - OTHER FIXED OBJECT                  | 8 5                                     | 1 - STATED/ESTIMATED SPEED        |  |  |  |
| 30 - GUARDRAIL FACE 36 - MEDIAN OTHER BARRIER 42 - CULVERT 49 - FIRE HYDRANT 2 - CALCULATED / EDR                                                                                                                                                                                                                                                                                                                                                                                                                                                                                                                                                                                                                                                                                                                                                                                                                                                                                                                                                                                                                                                                                                                                                                                                                                                                                                                                                                                                                                                                                                                                                                                                                                                                                                                                                                                                                                                                                                                                                                                                                                                                                                                                                                                                                        | <sup>4</sup>     |                                                      |                        | BARRIER                                  | 42 - CULVERT                        | 49 - FIRE HYDRANT                                 |                                          |                                         | 2 - CALCULATED / EDR              |  |  |  |
| 6 POSTED SPEED                                                                                                                                                                                                                                                                                                                                                                                                                                                                                                                                                                                                                                                                                                                                                                                                                                                                                                                                                                                                                                                                                                                                                                                                                                                                                                                                                                                                                                                                                                                                                                                                                                                                                                                                                                                                                                                                                                                                                                                                                                                                                                                                                                                                                                                                                                           | 4<br>5           | 29 - BRIDGE RA                                       |                        |                                          |                                     |                                                   |                                          |                                         |                                   |  |  |  |
|                                                                                                                                                                                                                                                                                                                                                                                                                                                                                                                                                                                                                                                                                                                                                                                                                                                                                                                                                                                                                                                                                                                                                                                                                                                                                                                                                                                                                                                                                                                                                                                                                                                                                                                                                                                                                                                                                                                                                                                                                                                                                                                                                                                                                                                                                                                          | <sup>4</sup>     | 29 - BRIDGE RA                                       |                        |                                          |                                     |                                                   |                                          | POSTED SPEED                            | 3 - UNDETERMINED                  |  |  |  |
| I FIRST HARMFUL EVENT I MOST HARMFUL EVENT PAGE OF                                                                                                                                                                                                                                                                                                                                                                                                                                                                                                                                                                                                                                                                                                                                                                                                                                                                                                                                                                                                                                                                                                                                                                                                                                                                                                                                                                                                                                                                                                                                                                                                                                                                                                                                                                                                                                                                                                                                                                                                                                                                                                                                                                                                                                                                       | 4<br>5<br>6      | 29 - BRIDGE RA                                       |                        |                                          |                                     |                                                   |                                          |                                         | 3 - UNDETERMINED                  |  |  |  |