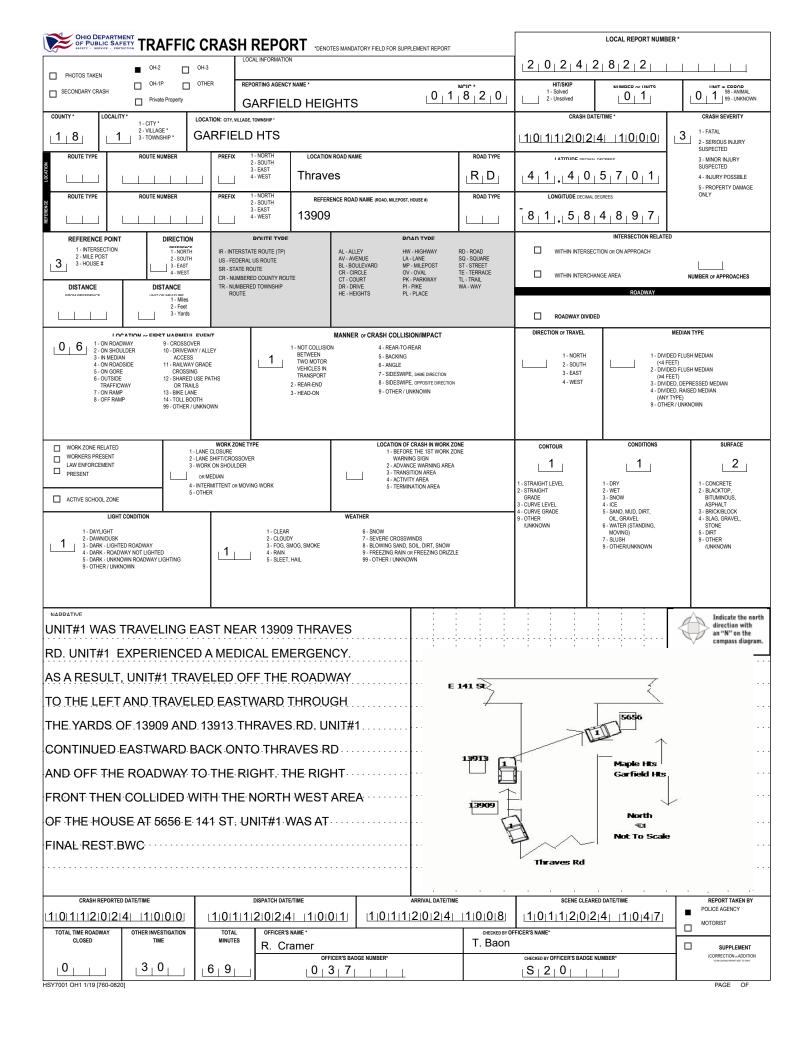

| OF PUBLIC SAFETY                                                                                                                                                                                                                                                                                                                                                                                    | MOTORIST / NO                                                                                                                                                              |                                                                          |                                                                                                                                         | Γ                                                                                                                                           | LOCAL REPORT                                                                                                                                                                                                                                     |                                                                                                                                                                                                                            |
|-----------------------------------------------------------------------------------------------------------------------------------------------------------------------------------------------------------------------------------------------------------------------------------------------------------------------------------------------------------------------------------------------------|----------------------------------------------------------------------------------------------------------------------------------------------------------------------------|--------------------------------------------------------------------------|-----------------------------------------------------------------------------------------------------------------------------------------|---------------------------------------------------------------------------------------------------------------------------------------------|--------------------------------------------------------------------------------------------------------------------------------------------------------------------------------------------------------------------------------------------------|----------------------------------------------------------------------------------------------------------------------------------------------------------------------------------------------------------------------------|
| $\sim$                                                                                                                                                                                                                                                                                                                                                                                              |                                                                                                                                                                            |                                                                          |                                                                                                                                         |                                                                                                                                             | 2 0 2 4 2 8                                                                                                                                                                                                                                      |                                                                                                                                                                                                                            |
|                                                                                                                                                                                                                                                                                                                                                                                                     |                                                                                                                                                                            | GILDROY                                                                  |                                                                                                                                         |                                                                                                                                             | DATE OF BIRTH                                                                                                                                                                                                                                    | AGE GENDER<br>0 3 3 1 M                                                                                                                                                                                                    |
| ADDRESS: STREET, CITY, STATE, ZIP                                                                                                                                                                                                                                                                                                                                                                   | Y RD                                                                                                                                                                       | GARFI                                                                    | ELD HTS OH 44                                                                                                                           | 125                                                                                                                                         | CONTACT PHONE - INCLUDE AREA CODE                                                                                                                                                                                                                |                                                                                                                                                                                                                            |
| INJURIES INJURED EMS<br>TAKEN<br>BY                                                                                                                                                                                                                                                                                                                                                                 |                                                                                                                                                                            | INJURED TAKEN TO: MEDICAL FACILI                                         |                                                                                                                                         | NT                                                                                                                                          | DT-COMPLIANT                                                                                                                                                                                                                                     | BAG USAGE EJECTION TRAPPED                                                                                                                                                                                                 |
| O 3 1 G                                                                                                                                                                                                                                                                                                                                                                                             | HFD<br>ISE NUMBER                                                                                                                                                          | OFFENSE CHARGED                                                          | LOCAL OFF                                                                                                                               |                                                                                                                                             |                                                                                                                                                                                                                                                  |                                                                                                                                                                                                                            |
| OL CLASS ENDORSEMENT<br>SELECT UP TO 2                                                                                                                                                                                                                                                                                                                                                              | RESTRICTION SELECT UP TO 3                                                                                                                                                 | DRIVER                                                                   |                                                                                                                                         | ONDITION                                                                                                                                    | ALCOHOL TEST                                                                                                                                                                                                                                     | DRUG TEST(S)                                                                                                                                                                                                               |
|                                                                                                                                                                                                                                                                                                                                                                                                     |                                                                                                                                                                            |                                                                          | LCOHOL MARUUANA                                                                                                                         | 5 STATUS                                                                                                                                    |                                                                                                                                                                                                                                                  | TYPE RESULT SELECT UP TO 4                                                                                                                                                                                                 |
| M UNIT# NAME: LAST, FIRST, I<br>O<br>T                                                                                                                                                                                                                                                                                                                                                              | MIDDLE                                                                                                                                                                     |                                                                          |                                                                                                                                         |                                                                                                                                             | DATE OF BIRTH                                                                                                                                                                                                                                    | AGE GENDER                                                                                                                                                                                                                 |
| R ADDRESS: STREET, CITY, STATE, ZIP                                                                                                                                                                                                                                                                                                                                                                 |                                                                                                                                                                            |                                                                          |                                                                                                                                         |                                                                                                                                             | CONTACT PHONE - INCLUDE AREA CODE                                                                                                                                                                                                                |                                                                                                                                                                                                                            |
| S<br>T<br>/ INJURIES INJURED EMS<br>TAKEN<br>BY                                                                                                                                                                                                                                                                                                                                                     | SAGENCY (NAME)                                                                                                                                                             | INJURED TAKEN TO: MEDICAL FACIL                                          | TY (NAME, CITY) SAFETY EQUIPME<br>USED                                                                                                  | D                                                                                                                                           | T-COMPLIANT                                                                                                                                                                                                                                      | AG USAGE EJECTION TRAPPED                                                                                                                                                                                                  |
| O U STATE OPERATOR LICEN                                                                                                                                                                                                                                                                                                                                                                            | ISE NUMBER                                                                                                                                                                 | OFFENSE CHARGED                                                          |                                                                                                                                         | ENSE DESCRIPTION                                                                                                                            |                                                                                                                                                                                                                                                  |                                                                                                                                                                                                                            |
| 0<br>T<br>O OL CLASS ENDORSEMENT                                                                                                                                                                                                                                                                                                                                                                    | RESTRICTION SELECT UP TO 3                                                                                                                                                 | DRIVER                                                                   | ALCOHOL / DRUG SUSPECTED C                                                                                                              | ONDITION                                                                                                                                    | ALCOHOL TEST                                                                                                                                                                                                                                     | DRUG TEST(S)                                                                                                                                                                                                               |
| R SELECT UP TO 2<br>I<br>S                                                                                                                                                                                                                                                                                                                                                                          |                                                                                                                                                                            | DISTRACTED<br>BY A                                                       | COHOL MARUUANA                                                                                                                          | STATUS                                                                                                                                      | TYPE VALUE STATUS                                                                                                                                                                                                                                | TYPE RESULT SELECT UP TO 4                                                                                                                                                                                                 |
| MUNIT # NAME: LAST, FIRST, I                                                                                                                                                                                                                                                                                                                                                                        | MIDDLE                                                                                                                                                                     |                                                                          |                                                                                                                                         |                                                                                                                                             | DATE OF BIRTH                                                                                                                                                                                                                                    | AGE GENDER                                                                                                                                                                                                                 |
| R ADDRESS: STREET, CITY, STATE, ZIP                                                                                                                                                                                                                                                                                                                                                                 |                                                                                                                                                                            |                                                                          |                                                                                                                                         | L                                                                                                                                           | CONTACT PHONE - INCLUDE AREA CODE                                                                                                                                                                                                                |                                                                                                                                                                                                                            |
| S<br>T<br>INJURIES INJURED EMS                                                                                                                                                                                                                                                                                                                                                                      | S AGENCY (NAME)                                                                                                                                                            | INJURED TAKEN TO: MEDICAL FACILI                                         | TY (NAME, CITY) SAFETY EQUIPME                                                                                                          | NT                                                                                                                                          | SEATING POSITION AIR B                                                                                                                                                                                                                           | AG USAGE EJECTION TRAPPED                                                                                                                                                                                                  |
|                                                                                                                                                                                                                                                                                                                                                                                                     |                                                                                                                                                                            |                                                                          |                                                                                                                                         |                                                                                                                                             |                                                                                                                                                                                                                                                  |                                                                                                                                                                                                                            |
| OL STATE OPERATOR LICEN:                                                                                                                                                                                                                                                                                                                                                                            | SE NUMBER                                                                                                                                                                  | OFFENSE CHARGED                                                          | LOCAL OFF<br>CODE                                                                                                                       | ENSE DESCRIPTION                                                                                                                            | CITAT                                                                                                                                                                                                                                            | ION NUMBER                                                                                                                                                                                                                 |
| O OL CLASS ENDORSEMENT<br>R<br>I                                                                                                                                                                                                                                                                                                                                                                    | RESTRICTION SELECT UP TO 3                                                                                                                                                 | DISTRACTED                                                               | ALCOHOL / DRUG SUSPECTED C                                                                                                              | ONDITION                                                                                                                                    | ALCOHOL TEST<br>TYPE VALUE STATUS                                                                                                                                                                                                                | DRUG TEST(S) TYPE RESULT SELECT UP TO 4                                                                                                                                                                                    |
|                                                                                                                                                                                                                                                                                                                                                                                                     | SEATING POSITION                                                                                                                                                           |                                                                          |                                                                                                                                         | OL RESTRICTION(S)                                                                                                                           |                                                                                                                                                                                                                                                  |                                                                                                                                                                                                                            |
| 1 - FATAL<br>2 - SUSPECTED SERIOUS INJURY                                                                                                                                                                                                                                                                                                                                                           | 1 - FRONT - LEFT SIDE<br>(MOTORCYCLE DRIVER)                                                                                                                               | 1 - NOT DEPLOYED<br>2 - DEPLOYED FRONT                                   | 1 - CLASS A<br>2 - CLASS B                                                                                                              | 1 - ALCOHOL INTERLOCK<br>DEVICE                                                                                                             | 1 - NOT DISTRACTED<br>2 - MANUALLY OPERATING AN                                                                                                                                                                                                  | 1 - NONE GIVEN<br>2 - TEST REFUSED                                                                                                                                                                                         |
| 3 - SUSPECTED MINOR INJURY                                                                                                                                                                                                                                                                                                                                                                          | 2 - FRONT - MIDDLE<br>3 - FRONT - RIGHT SIDE                                                                                                                               | 3 - DEPLOYED SIDE                                                        | 3 - CLASS C                                                                                                                             | 2 - CDL INTRASTATE ONLY<br>3 - CORRECTIVE LENSES                                                                                            | ELECTRONIC COMMUNICATION                                                                                                                                                                                                                         | 3 - TEST GIVEN, CONTAMINATED                                                                                                                                                                                               |
| 4 - POSSIBLE INJURY                                                                                                                                                                                                                                                                                                                                                                                 | 4 - SECOND - LEFT SIDE<br>(MOTORCYCLE PASSENGER)                                                                                                                           | 4 - DEPLOYED BOTH FRONT / SIDE                                           | 4 - REGULAR CLASS (OHIO = D)                                                                                                            | 4 - FARM WAIVER                                                                                                                             | DEVICE (TEXTING, TYPING,<br>DIALING)                                                                                                                                                                                                             | SAMPLE / UNUSABLE                                                                                                                                                                                                          |
| 5 - NO APPARENT INJURY                                                                                                                                                                                                                                                                                                                                                                              | 5 - SECOND - MIDDLE                                                                                                                                                        | 5 - NOT APPLICABLE                                                       | 5 - M / C MOPED ONLY                                                                                                                    | 5 - EXCEPT CLASS A BUS<br>6 - EXCEPT CLASS A                                                                                                | 3 - TALKING ON HANDS-FREE<br>COMMUNICATION DEVICE                                                                                                                                                                                                | 4 - TEST GIVEN, RESULTS KNOWN                                                                                                                                                                                              |
|                                                                                                                                                                                                                                                                                                                                                                                                     | 6 - SECOND - RIGHT SIDE                                                                                                                                                    | 9 - DEPLOYMENT UNKNOWN                                                   | 6 - NO VALID OL                                                                                                                         | & CLASS B BUS                                                                                                                               | 4 - TALKING ON HAND-HELD                                                                                                                                                                                                                         | 5 - TEST GIVEN, RESULTS UNKNOWN                                                                                                                                                                                            |
| INJURED TAKEN BY<br>1 - NOT TRANSPORTED                                                                                                                                                                                                                                                                                                                                                             | 7 - THIRD - LEFT SIDE<br>(MOTORCYCLE SIDE CAR)                                                                                                                             |                                                                          |                                                                                                                                         | 7 - EXCEPT TRACTOR-TRAILER<br>8 - INTERMEDIATE LICENSE                                                                                      | COMMUNICATION DEVICE                                                                                                                                                                                                                             |                                                                                                                                                                                                                            |
| /TREATED AT SCENE                                                                                                                                                                                                                                                                                                                                                                                   | 8 - THIRD - MIDDLE<br>9 - THIRD - RIGHT SIDE                                                                                                                               |                                                                          |                                                                                                                                         | RESTRICTIONS                                                                                                                                | 5 - OTHER ACTIVITY WITH AN<br>ELECTRONIC DEVICE                                                                                                                                                                                                  |                                                                                                                                                                                                                            |
| 2 - EMS<br>3 - POLICE                                                                                                                                                                                                                                                                                                                                                                               | 10 - SLEEPER SECTION OF                                                                                                                                                    | EJECTION<br>1 - NOT EJECTED                                              | OL ENDORSEMENT<br>H - HAZMAT                                                                                                            | 9 - LEARNER'S PERMIT<br>RESTRICTIONS                                                                                                        | 6 - PASSENGER                                                                                                                                                                                                                                    | ALCOHOL TEST TYPE<br>1 - NONE                                                                                                                                                                                              |
| 9 - OTHER / UNKNOWN                                                                                                                                                                                                                                                                                                                                                                                 | TRUCK CAB<br>11 - PASSENGER IN OTHER                                                                                                                                       | 2 - PARTIALLY EJECTED                                                    | M - MOTORCYCLE                                                                                                                          | 10 - LIMITED TO DAYLIGHT<br>ONLY                                                                                                            | 7 - OTHER DISTRACTION INSIDE<br>THE VEHICLE                                                                                                                                                                                                      | 2 - BLOOD                                                                                                                                                                                                                  |
|                                                                                                                                                                                                                                                                                                                                                                                                     | ENCLOSED CARGO AREA                                                                                                                                                        | 3 - TOTALLY EJECTED                                                      | P - PASSENGER                                                                                                                           | 11 - LIMITED TO EMPLOYMENT                                                                                                                  | 8 - OTHER DISTRACTIONS OUTSIDE                                                                                                                                                                                                                   | 3 - URINE                                                                                                                                                                                                                  |
|                                                                                                                                                                                                                                                                                                                                                                                                     |                                                                                                                                                                            | 4 - NOT APPLICABLE                                                       | N - TANKER                                                                                                                              | 12 - LIMITED - OTHER<br>13 - MECHANICAL DEVICES                                                                                             | THE VEHICLE<br>9 - OTHER / UNKNOWN                                                                                                                                                                                                               | 4 - BREATH                                                                                                                                                                                                                 |
|                                                                                                                                                                                                                                                                                                                                                                                                     | (NON-TRAILING UNIT, BUS,<br>PICK-UP WITH CAP)                                                                                                                              |                                                                          | Q - MOTOR SCOOTER                                                                                                                       | (SPECIAL BRAKES, HAND<br>CONTROLS, OR OTHER                                                                                                 |                                                                                                                                                                                                                                                  | 5 - OTHER                                                                                                                                                                                                                  |
| SAFETY EQUIPMENT                                                                                                                                                                                                                                                                                                                                                                                    |                                                                                                                                                                            |                                                                          |                                                                                                                                         |                                                                                                                                             |                                                                                                                                                                                                                                                  |                                                                                                                                                                                                                            |
| SAFETY EQUIPMENT<br>1 - NONE USED<br>2 - SHOULDER BELT ONLY USED                                                                                                                                                                                                                                                                                                                                    | PICK-UP WITH CAP)<br>12 - PASSENGER IN<br>UNENCLOSED<br>CARGO AREA                                                                                                         |                                                                          | R - THREE-WHEEL MOTORCYCLE                                                                                                              | ADAPTIVE DEVICES)                                                                                                                           |                                                                                                                                                                                                                                                  |                                                                                                                                                                                                                            |
| SAFETY EQUIPMENT<br>1 - NONE USED<br>2 - SHOULDER BELT ONLY USED<br>3 - LAP BELT ONLY USED                                                                                                                                                                                                                                                                                                          | PICK-UP WITH CAP)<br>12 - PASSENGER IN<br>UNENCLOSED<br>CARGO AREA<br>13 - TRALING UNIT<br>14 - RIDING ON VEHICLE                                                          | 1 - NOT TRAPPED                                                          | R - THREE-WHEEL MOTORCYCLE<br>S - SCHOOL BUS                                                                                            | ADAPTIVE DEVICES)<br>14 - MILITARY VEHICLES ONLY                                                                                            |                                                                                                                                                                                                                                                  | DRUG TEST TYPE                                                                                                                                                                                                             |
| SAFETY EQUIPMENT<br>1 - NONE USED<br>2 - SHOULDER BELT ONLY USED<br>3 - LAP BELT ONLY USED<br>4 - SHOULDER & LAP BELT USED<br>5 - CHILD RESTRAINT SYSTEM -                                                                                                                                                                                                                                          | PICK-UP WITH CAP)<br>12 - PASSENGER IN<br>UNENCLOSED<br>CARGO AREA<br>13 - TRAULING UNIT<br>14 - RIDING ON VEHICLE<br>EXTERIOR                                             |                                                                          | R - THREE-WHEEL MOTORCYCLE<br>S - SCHOOL BUS<br>T - DOUBLE & TRIPLE TRAILERS                                                            | ADAPTIVE DEVICES)<br>14 - MILITARY VEHICLES ONLY<br>15 - MOTOR VEHICLES<br>WITHOUT AIR BRAKES                                               |                                                                                                                                                                                                                                                  | 1 - NONE                                                                                                                                                                                                                   |
| SAFETY EQUIPMENT<br>1 - NONE USED<br>2 - SHOULDER BELT ONLY USED<br>3 - LAP BELT ONLY USED<br>4 - SHOULDER & LAP BELT USED<br>5 - CHILD RESTRAINT SYSTEM -<br>FORWARD FACINIS<br>6 - CHILD RESTRAINT SYSTEM -                                                                                                                                                                                       | PICK-UP WITH CAP)<br>12 - PASSENGER IN<br>UNENCLOSED<br>CARGO AREA<br>13 - TRAILING UNIT<br>14 - RIDING ON VEHICLE<br>EXTERIOR<br>(NON-TRAILING UNIT)<br>15 - NON-MOTORIST | 1 - NOT TRAPPED<br>2 - EXTRICATED BY                                     | R - THREE-WHEEL MOTORCYCLE<br>S - SCHOOL BUS                                                                                            | ADAPTIVE DEVICES)<br>14 - MILITARY VEHICLES ONLY<br>15 - MOTOR VEHICLES                                                                     |                                                                                                                                                                                                                                                  |                                                                                                                                                                                                                            |
| SAFETY EQUIPMENT<br>1 - NONE USED<br>2 - SHOULDER BELT ONLY USED<br>3 - LAP BELT ONLY USED<br>4 - SHOULDER & LAP BELT USED<br>5 - CHILD RESTRAINT SYSTEM -<br>FORWARD FACING                                                                                                                                                                                                                        | PICK-UP WITH CAP)<br>12 - PASSENGER IN<br>UNENCIOSED<br>CARGO AREA<br>13 - TRAILING UNIT<br>14 - RÜING ON VEHICLE<br>EXTERIOR<br>(NON-TRAILING UNIT)                       | 1 - NOT TRAPPED<br>2 - EXTRICATED BY<br>MECHANICAL MEANS<br>3 - FREED BY | R - THREE-WHEEL MOTORCYCLE<br>S - SCHOOL BUS<br>T - DOUBLE & TRIPLE TRAILERS                                                            | ADAPTIVE DEVICES)<br>14 - MILITARY VEHICLES ONLY<br>15 - MOTOR VEHICLES<br>WITHOUT AIR BRAKES<br>16 - OUTSIDE MIRROR                        | CONDITION<br>1 - APPARENTLY NORMAL<br>2 - PHYSICAL IMPAIRMENT                                                                                                                                                                                    | 1 - NONE<br>2 - BLOOD                                                                                                                                                                                                      |
| SAFETY EQUIPMENT<br>1 - NONE USED<br>2 - SHOULDER BELT ONLY USED<br>3 - LAP BELT ONLY USED<br>4 - SHOULDER & LAP BELT USED<br>5 - CHILD RESTRAINT SYSTEM -<br>REAR FACING<br>6 - CHILD RESTRAINT SYSTEM -<br>REAR FACING<br>7 - BOOSTER SEAT<br>8 - HELMET USED                                                                                                                                     | PICK-UP WITH CAP)<br>12 - PASSENGER IN<br>UNENCLOSED<br>CARGO AREA<br>13 - TRAILING UNIT<br>14 - RIDING ON VEHICLE<br>EXTERIOR<br>(NON-TRAILING UNIT)<br>15 - NON-MOTORIST | 1 - NOT TRAPPED<br>2 - EXTRICATED BY<br>MECHANICAL MEANS<br>3 - FREED BY | R - THREE-WHEEL MOTORCYCLE<br>S - SCHOOL BUS<br>T - DOUBLE & TRIPLE TRAILERS                                                            | ADAPTIVE DEVICES)<br>14 - MILITARY VEHICLES ONLY<br>15 - MOTOR VEHICLES<br>WITHOUT AIR BRAKES<br>16 - OUTSIDE MIRROR<br>17 - PROSTHETIC AID | 1 - APPARENTLY NORMAL                                                                                                                                                                                                                            | 1 - NONE<br>2 - BLOOD<br>3 - URINE                                                                                                                                                                                         |
| SAFETY EQUIPMENT<br>1 - NONE USED<br>2 - SHOULDER BELT ONLY USED<br>3 - LAP BELT ONLY USED<br>4 - SHOULDER & LAP BELT USED<br>5 - CHILD RESTRAINT SYSTEM -<br>REAR FACING<br>6 - CHILD RESTRAINT SYSTEM -<br>REAR FACING<br>7 - BOOSTER SEAT<br>8 - HELMET USED                                                                                                                                     | PICK-UP WITH CAP)<br>12 - PASSENGER IN<br>UNENCLOSED<br>CARGO AREA<br>13 - TRAILING UNIT<br>14 - RIDING ON VEHICLE<br>EXTERIOR<br>(NON-TRAILING UNIT)<br>15 - NON-MOTORIST | 1 - NOT TRAPPED<br>2 - EXTRICATED BY<br>MECHANICAL MEANS<br>3 - FREED BY | R - THRE-WHEEL MOTORCYCLE<br>S - SCHOOL BUS<br>T - DOUBLE & TRIPLE TRAILERS<br>X - TANKER / HAZMAT                                      | ADAPTIVE DEVICES)<br>14 - MILITARY VEHICLES ONLY<br>15 - MOTOR VEHICLES<br>WITHOUT AIR BRAKES<br>16 - OUTSIDE MIRROR<br>17 - PROSTHETIC AID | 1 - APPARENTLY NORMAL     2 - PHYSICAL IMPAIRMENT     3 - EMOTIONAL (E.G. DEPRESSED,     ANGRY, DISTURBED)                                                                                                                                       | 1 - NONE<br>2 - BLOOD<br>3 - URINE<br>4 - OTHER<br>DRUG TEST RESULT(S)                                                                                                                                                     |
| SAFETY EQUIPMENT<br>1 - NONE USED<br>2 - SHOULDER BELT ONLY USED<br>3 - LAP BELT ONLY USED<br>4 - SHOULDER & LAP BELT USED<br>5 - CHILD RESTRAINT SYSTEM -<br>FORWARD FACING<br>6 - CHILD RESTRAINT SYSTEM -<br>REAR FACING<br>7 - BOOSTER SEAT<br>8 - HELMET USED<br>(ELBOWS, KNEES, ETC.)<br>10 - REFLECTIVE CLOTHING                                                                             | PICK-UP WITH CAP)<br>12 - PASSENGER IN<br>UNENCLOSED<br>CARGO AREA<br>13 - TRAILING UNIT<br>14 - RIDING ON VEHICLE<br>EXTERIOR<br>(NON-TRAILING UNIT)<br>15 - NON-MOTORIST | 1 - NOT TRAPPED<br>2 - EXTRICATED BY<br>MECHANICAL MEANS<br>3 - FREED BY | R - THREE-WHEEL MOTORCYCLE<br>S - SCHOOL BUS<br>T - DOUBLE & TRIPLE TRAILERS                                                            | ADAPTIVE DEVICES)<br>14 - MILITARY VEHICLES ONLY<br>15 - MOTOR VEHICLES<br>WITHOUT AIR BRAKES<br>16 - OUTSIDE MIRROR<br>17 - PROSTHETIC AID | 1 - APPARENTLY NORMAL     2 - PHYSICAL IMPAIRMENT     3 - EMOTIONAL (E.G. DEPRESSED,                                                                                                                                                             | 1 - NONE<br>2 - BLOOD<br>3 - URINE<br>4 - OTHER<br>DRUG TEST RESULT(S)<br>1 - AMPHETAMINES                                                                                                                                 |
| SAFETY EQUIPMENT<br>1 - NONE USED<br>2 - SHOULDER BELT ONLY USED<br>3 - LAP BELT ONLY USED<br>4 - SHOULDER & LAP BELT USED<br>5 - CHILD RESTRAINT SYSTEM -<br>FORWARD FACING<br>6 - CHILD RESTRAINT SYSTEM -<br>REAR FACING<br>7 - BOOSTER SEAT<br>8 - HELMET USED<br>9 - PROTECTIVE PADS USED<br>(ELBOWS, KNEES, ETC.)                                                                             | PICK-UP WITH CAP)<br>12 - PASSENGER IN<br>UNENCLOSED<br>CARGO AREA<br>13 - TRAILING UNIT<br>14 - RIDING ON VEHICLE<br>EXTERIOR<br>(NON-TRAILING UNIT)<br>15 - NON-MOTORIST | 1 - NOT TRAPPED<br>2 - EXTRICATED BY<br>MECHANICAL MEANS<br>3 - FREED BY | R - THREE-WHEEL MOTORCYCLE<br>S - SCHOOL BUS<br>T - DOUBLE & TRIPLE TRAILERS<br>X - TANKER / HAZIMAT                                    | ADAPTIVE DEVICES)<br>14 - MILITARY VEHICLES ONLY<br>15 - MOTOR VEHICLES<br>WITHOUT AIR BRAKES<br>16 - OUTSIDE MIRROR<br>17 - PROSTHETIC AID | 1 - APPARENTLY NORMAL     2 - PHYSICAL IMPAIRMENT     3 - EMOTIONAL (E.G. DEPRESSED,     ANGRY, DISTURBED)                                                                                                                                       | 1 - NONE<br>2 - BLOOD<br>3 - URINE<br>4 - OTHER<br>DRUG TEST RESULT(S)                                                                                                                                                     |
| SAFETY EQUIPMENT 1 - NONE USED 2 - SHOULDER BELT ONLY USED 3 - LAP BELT ONLY USED 4 - SHOULDER & LAP BELT USED 5 - CHILD RESTRAINT SYSTEM - FORWARD FACING 6 - CHILD RESTRAINT SYSTEM - REAR FACING 7 - BOOSTER SEAT 8 - HELINET USED 9 - PROTECTIVE PADS USED (ELBOWS, KNEES, ETC.) 10 - REFLECTIVE CLOTHING 11 - LIGHTING, PEDESTRIAN / BICYCLE ONLY                                              | PICK-UP WITH CAP)<br>12 - PASSENGER IN<br>UNENCLOSED<br>CARGO AREA<br>13 - TRAILING UNIT<br>14 - RIDING ON VEHICLE<br>EXTERIOR<br>(NON-TRAILING UNIT)<br>15 - NON-MOTORIST | 1 - NOT TRAPPED<br>2 - EXTRICATED BY<br>MECHANICAL MEANS<br>3 - FREED BY | R - THREE-WHEEL MOTORCYCLE<br>S - SCHOOL BUS<br>T - DOUBLE & TRIPLE TRAILERS<br>X - TANKER / HAZMAT<br>GENDER<br>F - FEMALE             | ADAPTIVE DEVICES)<br>14 - MILITARY VEHICLES ONLY<br>15 - MOTOR VEHICLES<br>WITHOUT AIR BRAKES<br>16 - OUTSIDE MIRROR<br>17 - PROSTHETIC AID | 1 - APPARENTLY NORMAL     2 - PHYSICAL IMPAIRMENT     3 - EMOTIONAL (E.G. DEPRESSED,     ANGRY, DISTURBED)     4 - ILLNESS     5 - FELL ASLEEP, FAINTED,     FATIGUED, ETC.     6 - UNDER THE INFLUENCE OF                                       | 1 - NONE     2 - BLOOD     3 - URINE     4 - OTHER     DRUG TEST RESULT(S)     1 - AMPHETAMINES     2 - BARBITURATES     3 - BERZOINZEFINES     4 - CANNABINOIDS                                                           |
| SAFETY EQUIPMENT 1 - NONE USED 2 - SHOULDER BELT ONLY USED 3 - LAP BELT ONLY USED 4 - SHOULDER & LAP BELT USED 5 - CHILD RESTRAINT SYSTEM - FORWARD FACING 6 - CHILD RESTRAINT SYSTEM - REAR FACING 7 - BOOSTER SEAT 8 - HELINET USED 9 - PROTECTIVE PADS USED (ELBOWS, KNEES, ETC.) 10 - REFLECTIVE CLOTHING 11 - LIGHTING, PEDESTRIAN / BICYCLE ONLY                                              | PICK-UP WITH CAP)<br>12 - PASSENGER IN<br>UNENCLOSED<br>CARGO AREA<br>13 - TRAILING UNIT<br>14 - RIDING ON VEHICLE<br>EXTERIOR<br>(NON-TRAILING UNIT)<br>15 - NON-MOTORIST | 1 - NOT TRAPPED<br>2 - EXTRICATED BY<br>MECHANICAL MEANS<br>3 - FREED BY | R - THREE-WHEEL MOTORCYCLE<br>S - SCHOOL BUS<br>T - DOUBLE & TRIPLE TRAILERS<br>X - TANKER / HAZMAT<br>GENDER<br>F - FEMALE<br>M - MALE | ADAPTIVE DEVICES)<br>14 - MILITARY VEHICLES ONLY<br>15 - MOTOR VEHICLES<br>WITHOUT AIR BRAKES<br>16 - OUTSIDE MIRROR<br>17 - PROSTHETIC AID | 1 - APPARENTLY NORMAL     2 - PHYSICAL IMPAIRMENT     3 - EMOTIONAL (E.G. DEPRESSED,     ANGRY, DISTURBED)     4 - ILLNESS     5 - FELL ASLEEP, FAINTED,     FATIGUED, ETC.     6 - UNDER THE INFLUENCE OF     MEDICATIONS / DRUGS               | 1 - NONE<br>2 - BLOOD<br>3 - URINE<br>4 - OTHER<br>DRUG TEST RESULT(S)<br>1 - AMPHETAMINES<br>2 - BARBITURATES<br>3 - BENZODIAZEPINES                                                                                      |
| SAFETY EQUIPMENT<br>1 - NONE USED<br>2 - SHOULDER BELT ONLY USED<br>3 - LAP BELT ONLY USED<br>4 - SHOULDER & LAP BELT USED<br>5 - CHILD RESTRAINT SYSTEM -<br>FORWARD FACING<br>6 - CHILD RESTRAINT SYSTEM -<br>REAR FACING<br>7 - BOOSTER SEAT<br>8 - HELMET USED<br>9 - PROTECTIVE PADS USED<br>(EBDWS, KNEES, ETC.)<br>10 - REFLECTIVE CLOTHING<br>11 - LIGHTING - PEDESTRIAN                    | PICK-UP WITH CAP)<br>12 - PASSENGER IN<br>UNENCLOSED<br>CARGO AREA<br>13 - TRAILING UNIT<br>14 - RIDING ON VEHICLE<br>EXTERIOR<br>(NON-TRAILING UNIT)<br>15 - NON-MOTORIST | 1 - NOT TRAPPED<br>2 - EXTRICATED BY<br>MECHANICAL MEANS<br>3 - FREED BY | R - THREE-WHEEL MOTORCYCLE<br>S - SCHOOL BUS<br>T - DOUBLE & TRIPLE TRAILERS<br>X - TANKER / HAZMAT<br>GENDER<br>F - FEMALE<br>M - MALE | ADAPTIVE DEVICES)<br>14 - MILITARY VEHICLES ONLY<br>15 - MOTOR VEHICLES<br>WITHOUT AIR BRAKES<br>16 - OUTSIDE MIRROR<br>17 - PROSTHETIC AID | 1 - APPARENTLY NORMAL     2 - PHYSICAL IMPAIRMENT     3 - EMOTIONAL (E.G. DEPRESSED,     ANGRY, DISTURBED)     4 - ILLNESS     5 - FELL ASLEEP, FAINTED,     FATIGUED, ETC.     6 - UNDER THE INFLUENCE OF                                       | 1 - NONE     2 - BLOOD     3 - URINE     4 - OTHER     DRUG TEST RESULT(S)     1 - AMPHETAMINES     2 - BARBITURATES     3 - BENZODIAZEPINES     4 - CANNABINOIDS     5 - COCCAINE     6 - OPIATES / OPIOIDS     7 - OTHER |
| SAFETY EQUIPMENT 1 - NONE USED 2 - SHOULDER BELT ONLY USED 3 - LAP BELT ONLY USED 4 - SHOULDER & LAP BELT USED 5 - CHILD RESTRAINT SYSTEM - FORWARD FACING 6 - CHILD RESTRAINT SYSTEM - REAR FACING 7 - BOOSTER SEAT 8 - HELINET USED 9 - PROTECTIVE PADS USED (ELBOWS, KNEES, ETC.) 10 - REFLECTIVE CLOTHING 11 - LIGHTING, PEDESTRIAN / BICYCLE ONLY                                              | PICK-UP WITH CAP)<br>12 - PASSENGER IN<br>UNENCLOSED<br>CARGO AREA<br>13 - TRAILING UNIT<br>14 - RIDING ON VEHICLE<br>EXTERIOR<br>(NON-TRAILING UNIT)<br>15 - NON-MOTORIST | 1 - NOT TRAPPED<br>2 - EXTRICATED BY<br>MECHANICAL MEANS<br>3 - FREED BY | R - THREE-WHEEL MOTORCYCLE<br>S - SCHOOL BUS<br>T - DOUBLE & TRIPLE TRAILERS<br>X - TANKER / HAZMAT<br>GENDER<br>F - FEMALE<br>M - MALE | ADAPTIVE DEVICES)<br>14 - MILITARY VEHICLES ONLY<br>15 - MOTOR VEHICLES<br>WITHOUT AIR BRAKES<br>16 - OUTSIDE MIRROR<br>17 - PROSTHETIC AID | 1 - APPARENTLY NORMAL     2 - PHYSICAL IMPAIRMENT     3 - EMOTIONAL (E.G. DEPRESSED,     ANGRY, DISTURBED)     4 - ILLNESS     5 - FELL ASLEEP, FAINTED,     FATIGUED, ETC.     6 - UNDER THE INFLUENCE OF     MEDICATIONS / DRUGS     / ALCOHOL | 1 - NONE     2 - BLOOD     3 - URINE     4 - OTHER     DRUG TEST RESULY(S)     1 - AMPHETAMINES     2 - BARBITURATES     3 - BENZODIAZEPINES     4 - CANNABINOIDS     5 - COCAINE     6 - OPIATES / OPIOIDS                |
| SAFETY EQUIPMENT<br>1 - NONE USED<br>2 - SHOULDER BELT ONLY USED<br>3 - LAP BELT ONLY USED<br>4 - SHOULDER & LAP BELT USED<br>5 - CHILD RESTRAINT SYSTEM -<br>PORWARD FACING<br>6 - CHILD RESTRAINT SYSTEM -<br>REAR FACING<br>7 - BOOSTER SEAT<br>8 - HELMET USED<br>9 - PROTECTIVE PADS USED<br>(ELBOWS, KNEES, ETC.)<br>10 - REFLECTIVE CLOTHING<br>11 - LIGHTING - PEDESTRIAN<br>/ BICYCLE ONLY | PICK-UP WITH CAP)<br>12 - PASSENGER IN<br>UNENCLOSED<br>CARGO AREA<br>13 - TRAILING UNIT<br>14 - RIDING ON VEHICLE<br>EXTERIOR<br>(NON-TRAILING UNIT)<br>15 - NON-MOTORIST | 1 - NOT TRAPPED<br>2 - EXTRICATED BY<br>MECHANICAL MEANS<br>3 - FREED BY | R - THREE-WHEEL MOTORCYCLE<br>S - SCHOOL BUS<br>T - DOUBLE & TRIPLE TRAILERS<br>X - TANKER / HAZMAT<br>GENDER<br>F - FEMALE<br>M - MALE | ADAPTIVE DEVICES)<br>14 - MILITARY VEHICLES ONLY<br>15 - MOTOR VEHICLES<br>WITHOUT AIR BRAKES<br>16 - OUTSIDE MIRROR<br>17 - PROSTHETIC AID | 1 - APPARENTLY NORMAL     2 - PHYSICAL IMPAIRMENT     3 - EMOTIONAL (E.G. DEPRESSED,     ANGRY, DISTURBED)     4 - ILLNESS     5 - FELL ASLEEP, FAINTED,     FATIGUED, ETC.     6 - UNDER THE INFLUENCE OF     MEDICATIONS / DRUGS     / ALCOHOL | 1 - NONE     2 - BLOOD     3 - URINE     4 - OTHER     DRUG TEST RESULT(S)     1 - AMPHETAMINES     2 - BARBITURATES     3 - BEHZODIAZEPINES     4 - CANNABINOIDS     5 - COCCAINE     6 - OPIATES / OPIOIDS     7 - OTHER |