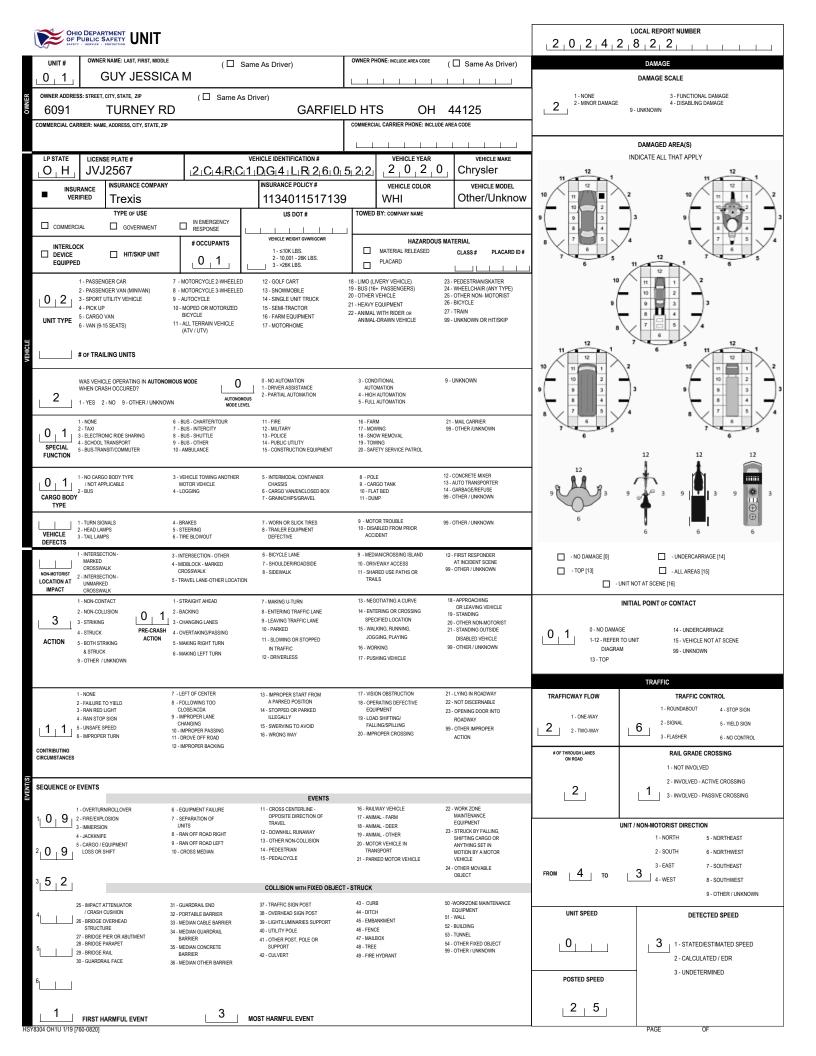

| OF PUBLIC SAFETY                                                                                                                                                                                                                                                                                                                                                                                    | MOTORIST / NO                                                                                                                                                              |                                                                          |                                                                                                                                         | Γ                                                                                                                                           | LOCAL REPORT                                                                                                                                                                                                                                     |                                                                                                                                                                                                                            |
|-----------------------------------------------------------------------------------------------------------------------------------------------------------------------------------------------------------------------------------------------------------------------------------------------------------------------------------------------------------------------------------------------------|----------------------------------------------------------------------------------------------------------------------------------------------------------------------------|--------------------------------------------------------------------------|-----------------------------------------------------------------------------------------------------------------------------------------|---------------------------------------------------------------------------------------------------------------------------------------------|--------------------------------------------------------------------------------------------------------------------------------------------------------------------------------------------------------------------------------------------------|----------------------------------------------------------------------------------------------------------------------------------------------------------------------------------------------------------------------------|
| $\sim$                                                                                                                                                                                                                                                                                                                                                                                              |                                                                                                                                                                            |                                                                          |                                                                                                                                         |                                                                                                                                             | 2 0 2 4 2 8                                                                                                                                                                                                                                      |                                                                                                                                                                                                                            |
|                                                                                                                                                                                                                                                                                                                                                                                                     |                                                                                                                                                                            | GILDROY                                                                  |                                                                                                                                         |                                                                                                                                             | DATE OF BIRTH                                                                                                                                                                                                                                    | AGE GENDER<br>0 3 3 1 M                                                                                                                                                                                                    |
| ADDRESS: STREET, CITY, STATE, ZIP                                                                                                                                                                                                                                                                                                                                                                   | Y RD                                                                                                                                                                       | GARFI                                                                    | ELD HTS OH 44                                                                                                                           | 125                                                                                                                                         | CONTACT PHONE - INCLUDE AREA CODE                                                                                                                                                                                                                |                                                                                                                                                                                                                            |
| INJURIES INJURED EMS<br>TAKEN<br>BY                                                                                                                                                                                                                                                                                                                                                                 |                                                                                                                                                                            | INJURED TAKEN TO: MEDICAL FACILI                                         |                                                                                                                                         | NT                                                                                                                                          | DT-COMPLIANT                                                                                                                                                                                                                                     | BAG USAGE EJECTION TRAPPED                                                                                                                                                                                                 |
| O 3 1 G                                                                                                                                                                                                                                                                                                                                                                                             | HFD<br>ISE NUMBER                                                                                                                                                          | OFFENSE CHARGED                                                          | LOCAL OFF                                                                                                                               |                                                                                                                                             |                                                                                                                                                                                                                                                  |                                                                                                                                                                                                                            |
| OL CLASS ENDORSEMENT<br>SELECT UP TO 2                                                                                                                                                                                                                                                                                                                                                              | RESTRICTION SELECT UP TO 3                                                                                                                                                 | DRIVER                                                                   |                                                                                                                                         | ONDITION                                                                                                                                    | ALCOHOL TEST                                                                                                                                                                                                                                     | DRUG TEST(S)                                                                                                                                                                                                               |
|                                                                                                                                                                                                                                                                                                                                                                                                     |                                                                                                                                                                            |                                                                          | LCOHOL MARUUANA                                                                                                                         | 5 STATUS                                                                                                                                    |                                                                                                                                                                                                                                                  | TYPE RESULT SELECT UP TO 4                                                                                                                                                                                                 |
| M UNIT# NAME: LAST, FIRST, I<br>O<br>T                                                                                                                                                                                                                                                                                                                                                              | MIDDLE                                                                                                                                                                     |                                                                          |                                                                                                                                         |                                                                                                                                             | DATE OF BIRTH                                                                                                                                                                                                                                    | AGE GENDER                                                                                                                                                                                                                 |
| R ADDRESS: STREET, CITY, STATE, ZIP                                                                                                                                                                                                                                                                                                                                                                 |                                                                                                                                                                            |                                                                          |                                                                                                                                         |                                                                                                                                             | CONTACT PHONE - INCLUDE AREA CODE                                                                                                                                                                                                                |                                                                                                                                                                                                                            |
| S<br>T<br>/ INJURIES INJURED EMS<br>TAKEN<br>BY                                                                                                                                                                                                                                                                                                                                                     | SAGENCY (NAME)                                                                                                                                                             | INJURED TAKEN TO: MEDICAL FACIL                                          | TY (NAME, CITY) SAFETY EQUIPME<br>USED                                                                                                  | D                                                                                                                                           | T-COMPLIANT                                                                                                                                                                                                                                      | AG USAGE EJECTION TRAPPED                                                                                                                                                                                                  |
| O U STATE OPERATOR LICEN                                                                                                                                                                                                                                                                                                                                                                            | ISE NUMBER                                                                                                                                                                 | OFFENSE CHARGED                                                          |                                                                                                                                         | ENSE DESCRIPTION                                                                                                                            |                                                                                                                                                                                                                                                  |                                                                                                                                                                                                                            |
| 0<br>T<br>O OL CLASS ENDORSEMENT                                                                                                                                                                                                                                                                                                                                                                    | RESTRICTION SELECT UP TO 3                                                                                                                                                 | DRIVER                                                                   | ALCOHOL / DRUG SUSPECTED C                                                                                                              | ONDITION                                                                                                                                    | ALCOHOL TEST                                                                                                                                                                                                                                     | DRUG TEST(S)                                                                                                                                                                                                               |
| R SELECT UP TO 2<br>I<br>S                                                                                                                                                                                                                                                                                                                                                                          |                                                                                                                                                                            | DISTRACTED<br>BY A                                                       | COHOL MARUUANA                                                                                                                          | STATUS                                                                                                                                      | TYPE VALUE STATUS                                                                                                                                                                                                                                | TYPE RESULT SELECT UP TO 4                                                                                                                                                                                                 |
| MUNIT # NAME: LAST, FIRST, I                                                                                                                                                                                                                                                                                                                                                                        | MIDDLE                                                                                                                                                                     |                                                                          |                                                                                                                                         |                                                                                                                                             | DATE OF BIRTH                                                                                                                                                                                                                                    | AGE GENDER                                                                                                                                                                                                                 |
| R ADDRESS: STREET, CITY, STATE, ZIP                                                                                                                                                                                                                                                                                                                                                                 |                                                                                                                                                                            |                                                                          |                                                                                                                                         | L                                                                                                                                           | CONTACT PHONE - INCLUDE AREA CODE                                                                                                                                                                                                                |                                                                                                                                                                                                                            |
| S<br>T<br>INJURIES INJURED EMS                                                                                                                                                                                                                                                                                                                                                                      | S AGENCY (NAME)                                                                                                                                                            | INJURED TAKEN TO: MEDICAL FACILI                                         | TY (NAME, CITY) SAFETY EQUIPME                                                                                                          | NT                                                                                                                                          | SEATING POSITION AIR B                                                                                                                                                                                                                           | AG USAGE EJECTION TRAPPED                                                                                                                                                                                                  |
|                                                                                                                                                                                                                                                                                                                                                                                                     |                                                                                                                                                                            |                                                                          |                                                                                                                                         |                                                                                                                                             |                                                                                                                                                                                                                                                  |                                                                                                                                                                                                                            |
| OL STATE OPERATOR LICEN:                                                                                                                                                                                                                                                                                                                                                                            | SE NUMBER                                                                                                                                                                  | OFFENSE CHARGED                                                          | LOCAL OFF<br>CODE                                                                                                                       | ENSE DESCRIPTION                                                                                                                            | CITAT                                                                                                                                                                                                                                            | ION NUMBER                                                                                                                                                                                                                 |
| O OL CLASS ENDORSEMENT<br>R<br>I                                                                                                                                                                                                                                                                                                                                                                    | RESTRICTION SELECT UP TO 3                                                                                                                                                 | DISTRACTED                                                               | ALCOHOL / DRUG SUSPECTED C                                                                                                              | ONDITION                                                                                                                                    | ALCOHOL TEST<br>TYPE VALUE STATUS                                                                                                                                                                                                                | DRUG TEST(S) TYPE RESULT SELECT UP TO 4                                                                                                                                                                                    |
|                                                                                                                                                                                                                                                                                                                                                                                                     | SEATING POSITION                                                                                                                                                           |                                                                          |                                                                                                                                         | OL RESTRICTION(S)                                                                                                                           |                                                                                                                                                                                                                                                  |                                                                                                                                                                                                                            |
| 1 - FATAL<br>2 - SUSPECTED SERIOUS INJURY                                                                                                                                                                                                                                                                                                                                                           | 1 - FRONT - LEFT SIDE<br>(MOTORCYCLE DRIVER)                                                                                                                               | 1 - NOT DEPLOYED<br>2 - DEPLOYED FRONT                                   | 1 - CLASS A<br>2 - CLASS B                                                                                                              | 1 - ALCOHOL INTERLOCK<br>DEVICE                                                                                                             | 1 - NOT DISTRACTED<br>2 - MANUALLY OPERATING AN                                                                                                                                                                                                  | 1 - NONE GIVEN<br>2 - TEST REFUSED                                                                                                                                                                                         |
| 3 - SUSPECTED MINOR INJURY                                                                                                                                                                                                                                                                                                                                                                          | 2 - FRONT - MIDDLE<br>3 - FRONT - RIGHT SIDE                                                                                                                               | 3 - DEPLOYED SIDE                                                        | 3 - CLASS C                                                                                                                             | 2 - CDL INTRASTATE ONLY<br>3 - CORRECTIVE LENSES                                                                                            | ELECTRONIC COMMUNICATION                                                                                                                                                                                                                         | 3 - TEST GIVEN, CONTAMINATED                                                                                                                                                                                               |
| 4 - POSSIBLE INJURY                                                                                                                                                                                                                                                                                                                                                                                 | 4 - SECOND - LEFT SIDE<br>(MOTORCYCLE PASSENGER)                                                                                                                           | 4 - DEPLOYED BOTH FRONT / SIDE                                           | 4 - REGULAR CLASS (OHIO = D)                                                                                                            | 4 - FARM WAIVER                                                                                                                             | DEVICE (TEXTING, TYPING,<br>DIALING)                                                                                                                                                                                                             | SAMPLE / UNUSABLE                                                                                                                                                                                                          |
| 5 - NO APPARENT INJURY                                                                                                                                                                                                                                                                                                                                                                              | 5 - SECOND - MIDDLE                                                                                                                                                        | 5 - NOT APPLICABLE                                                       | 5 - M / C MOPED ONLY                                                                                                                    | 5 - EXCEPT CLASS A BUS<br>6 - EXCEPT CLASS A                                                                                                | 3 - TALKING ON HANDS-FREE<br>COMMUNICATION DEVICE                                                                                                                                                                                                | 4 - TEST GIVEN, RESULTS KNOWN                                                                                                                                                                                              |
|                                                                                                                                                                                                                                                                                                                                                                                                     | 6 - SECOND - RIGHT SIDE                                                                                                                                                    | 9 - DEPLOYMENT UNKNOWN                                                   | 6 - NO VALID OL                                                                                                                         | & CLASS B BUS                                                                                                                               | 4 - TALKING ON HAND-HELD                                                                                                                                                                                                                         | 5 - TEST GIVEN, RESULTS UNKNOWN                                                                                                                                                                                            |
| INJURED TAKEN BY<br>1 - NOT TRANSPORTED                                                                                                                                                                                                                                                                                                                                                             | 7 - THIRD - LEFT SIDE<br>(MOTORCYCLE SIDE CAR)                                                                                                                             |                                                                          |                                                                                                                                         | 7 - EXCEPT TRACTOR-TRAILER<br>8 - INTERMEDIATE LICENSE                                                                                      | COMMUNICATION DEVICE                                                                                                                                                                                                                             |                                                                                                                                                                                                                            |
| /TREATED AT SCENE                                                                                                                                                                                                                                                                                                                                                                                   | 8 - THIRD - MIDDLE<br>9 - THIRD - RIGHT SIDE                                                                                                                               |                                                                          |                                                                                                                                         | RESTRICTIONS                                                                                                                                | 5 - OTHER ACTIVITY WITH AN<br>ELECTRONIC DEVICE                                                                                                                                                                                                  |                                                                                                                                                                                                                            |
| 2 - EMS<br>3 - POLICE                                                                                                                                                                                                                                                                                                                                                                               | 10 - SLEEPER SECTION OF                                                                                                                                                    | EJECTION<br>1 - NOT EJECTED                                              | OL ENDORSEMENT<br>H - HAZMAT                                                                                                            | 9 - LEARNER'S PERMIT<br>RESTRICTIONS                                                                                                        | 6 - PASSENGER                                                                                                                                                                                                                                    | ALCOHOL TEST TYPE<br>1 - NONE                                                                                                                                                                                              |
| 9 - OTHER / UNKNOWN                                                                                                                                                                                                                                                                                                                                                                                 | TRUCK CAB<br>11 - PASSENGER IN OTHER                                                                                                                                       | 2 - PARTIALLY EJECTED                                                    | M - MOTORCYCLE                                                                                                                          | 10 - LIMITED TO DAYLIGHT<br>ONLY                                                                                                            | 7 - OTHER DISTRACTION INSIDE<br>THE VEHICLE                                                                                                                                                                                                      | 2 - BLOOD                                                                                                                                                                                                                  |
|                                                                                                                                                                                                                                                                                                                                                                                                     | ENCLOSED CARGO AREA                                                                                                                                                        | 3 - TOTALLY EJECTED                                                      | P - PASSENGER                                                                                                                           | 11 - LIMITED TO EMPLOYMENT                                                                                                                  | 8 - OTHER DISTRACTIONS OUTSIDE                                                                                                                                                                                                                   | 3 - URINE                                                                                                                                                                                                                  |
|                                                                                                                                                                                                                                                                                                                                                                                                     |                                                                                                                                                                            | 4 - NOT APPLICABLE                                                       | N - TANKER                                                                                                                              | 12 - LIMITED - OTHER<br>13 - MECHANICAL DEVICES                                                                                             | THE VEHICLE<br>9 - OTHER / UNKNOWN                                                                                                                                                                                                               | 4 - BREATH                                                                                                                                                                                                                 |
|                                                                                                                                                                                                                                                                                                                                                                                                     | (NON-TRAILING UNIT, BUS,<br>PICK-UP WITH CAP)                                                                                                                              |                                                                          | Q - MOTOR SCOOTER                                                                                                                       | (SPECIAL BRAKES, HAND<br>CONTROLS, OR OTHER                                                                                                 |                                                                                                                                                                                                                                                  | 5 - OTHER                                                                                                                                                                                                                  |
| SAFETY EQUIPMENT                                                                                                                                                                                                                                                                                                                                                                                    |                                                                                                                                                                            |                                                                          |                                                                                                                                         |                                                                                                                                             |                                                                                                                                                                                                                                                  |                                                                                                                                                                                                                            |
| SAFETY EQUIPMENT<br>1 - NONE USED<br>2 - SHOULDER BELT ONLY USED                                                                                                                                                                                                                                                                                                                                    | PICK-UP WITH CAP)<br>12 - PASSENGER IN<br>UNENCLOSED<br>CARGO AREA                                                                                                         |                                                                          | R - THREE-WHEEL MOTORCYCLE                                                                                                              | ADAPTIVE DEVICES)                                                                                                                           |                                                                                                                                                                                                                                                  |                                                                                                                                                                                                                            |
| SAFETY EQUIPMENT<br>1 - NONE USED<br>2 - SHOULDER BELT ONLY USED<br>3 - LAP BELT ONLY USED                                                                                                                                                                                                                                                                                                          | PICK-UP WITH CAP)<br>12 - PASSENGER IN<br>UNENCLOSED<br>CARGO AREA<br>13 - TRALING UNIT<br>14 - RIDING ON VEHICLE                                                          | 1 - NOT TRAPPED                                                          | R - THREE-WHEEL MOTORCYCLE<br>S - SCHOOL BUS                                                                                            | ADAPTIVE DEVICES)<br>14 - MILITARY VEHICLES ONLY                                                                                            |                                                                                                                                                                                                                                                  | DRUG TEST TYPE                                                                                                                                                                                                             |
| SAFETY EQUIPMENT<br>1 - NONE USED<br>2 - SHOULDER BELT ONLY USED<br>3 - LAP BELT ONLY USED<br>4 - SHOULDER & LAP BELT USED<br>5 - CHILD RESTRAINT SYSTEM -                                                                                                                                                                                                                                          | PICK-UP WITH CAP)<br>12 - PASSENGER IN<br>UNENCLOSED<br>CARGO AREA<br>13 - TRAULING UNIT<br>14 - RIDING ON VEHICLE<br>EXTERIOR                                             |                                                                          | R - THREE-WHEEL MOTORCYCLE<br>S - SCHOOL BUS<br>T - DOUBLE & TRIPLE TRAILERS                                                            | ADAPTIVE DEVICES)<br>14 - MILITARY VEHICLES ONLY<br>15 - MOTOR VEHICLES<br>WITHOUT AIR BRAKES                                               |                                                                                                                                                                                                                                                  | 1 - NONE                                                                                                                                                                                                                   |
| SAFETY EQUIPMENT<br>1 - NONE USED<br>2 - SHOULDER BELT ONLY USED<br>3 - LAP BELT ONLY USED<br>4 - SHOULDER & LAP BELT USED<br>5 - CHILD RESTRAINT SYSTEM -<br>FORWARD FACINIS<br>6 - CHILD RESTRAINT SYSTEM -                                                                                                                                                                                       | PICK-UP WITH CAP)<br>12 - PASSENGER IN<br>UNENCLOSED<br>CARGO AREA<br>13 - TRAILING UNIT<br>14 - RIDING ON VEHICLE<br>EXTERIOR<br>(NON-TRAILING UNIT)<br>15 - NON-MOTORIST | 1 - NOT TRAPPED<br>2 - EXTRICATED BY                                     | R - THREE-WHEEL MOTORCYCLE<br>S - SCHOOL BUS                                                                                            | ADAPTIVE DEVICES)<br>14 - MILITARY VEHICLES ONLY<br>15 - MOTOR VEHICLES                                                                     |                                                                                                                                                                                                                                                  |                                                                                                                                                                                                                            |
| SAFETY EQUIPMENT<br>1 - NONE USED<br>2 - SHOULDER BELT ONLY USED<br>3 - LAP BELT ONLY USED<br>4 - SHOULDER & LAP BELT USED<br>5 - CHILD RESTRAINT SYSTEM -<br>FORWARD FACING                                                                                                                                                                                                                        | PICK-UP WITH CAP)<br>12 - PASSENGER IN<br>UNENCIOSED<br>CARGO AREA<br>13 - TRAILING UNIT<br>14 - RÜING ON VEHICLE<br>EXTERIOR<br>(NON-TRAILING UNIT)                       | 1 - NOT TRAPPED<br>2 - EXTRICATED BY<br>MECHANICAL MEANS<br>3 - FREED BY | R - THREE-WHEEL MOTORCYCLE<br>S - SCHOOL BUS<br>T - DOUBLE & TRIPLE TRAILERS                                                            | ADAPTIVE DEVICES)<br>14 - MILITARY VEHICLES ONLY<br>15 - MOTOR VEHICLES<br>WITHOUT AIR BRAKES<br>16 - OUTSIDE MIRROR                        | CONDITION<br>1 - APPARENTLY NORMAL<br>2 - PHYSICAL IMPAIRMENT                                                                                                                                                                                    | 1 - NONE<br>2 - BLOOD                                                                                                                                                                                                      |
| SAFETY EQUIPMENT<br>1 - NONE USED<br>2 - SHOULDER BELT ONLY USED<br>3 - LAP BELT ONLY USED<br>4 - SHOULDER & LAP BELT USED<br>5 - CHILD RESTRAINT SYSTEM -<br>REAR FACING<br>6 - CHILD RESTRAINT SYSTEM -<br>REAR FACING<br>7 - BOOSTER SEAT<br>8 - HELMET USED                                                                                                                                     | PICK-UP WITH CAP)<br>12 - PASSENGER IN<br>UNENCLOSED<br>CARGO AREA<br>13 - TRAILING UNIT<br>14 - RIDING ON VEHICLE<br>EXTERIOR<br>(NON-TRAILING UNIT)<br>15 - NON-MOTORIST | 1 - NOT TRAPPED<br>2 - EXTRICATED BY<br>MECHANICAL MEANS<br>3 - FREED BY | R - THREE-WHEEL MOTORCYCLE<br>S - SCHOOL BUS<br>T - DOUBLE & TRIPLE TRAILERS                                                            | ADAPTIVE DEVICES)<br>14 - MILITARY VEHICLES ONLY<br>15 - MOTOR VEHICLES<br>WITHOUT AIR BRAKES<br>16 - OUTSIDE MIRROR<br>17 - PROSTHETIC AID | 1 - APPARENTLY NORMAL                                                                                                                                                                                                                            | 1 - NONE<br>2 - BLOOD<br>3 - URINE                                                                                                                                                                                         |
| SAFETY EQUIPMENT<br>1 - NONE USED<br>2 - SHOULDER BELT ONLY USED<br>3 - LAP BELT ONLY USED<br>4 - SHOULDER & LAP BELT USED<br>5 - CHILD RESTRAINT SYSTEM -<br>REAR FACING<br>6 - CHILD RESTRAINT SYSTEM -<br>REAR FACING<br>7 - BOOSTER SEAT<br>8 - HELMET USED                                                                                                                                     | PICK-UP WITH CAP)<br>12 - PASSENGER IN<br>UNENCLOSED<br>CARGO AREA<br>13 - TRAILING UNIT<br>14 - RIDING ON VEHICLE<br>EXTERIOR<br>(NON-TRAILING UNIT)<br>15 - NON-MOTORIST | 1 - NOT TRAPPED<br>2 - EXTRICATED BY<br>MECHANICAL MEANS<br>3 - FREED BY | R - THRE-WHEEL MOTORCYCLE<br>S - SCHOOL BUS<br>T - DOUBLE & TRIPLE TRAILERS<br>X - TANKER / HAZMAT                                      | ADAPTIVE DEVICES)<br>14 - MILITARY VEHICLES ONLY<br>15 - MOTOR VEHICLES<br>WITHOUT AIR BRAKES<br>16 - OUTSIDE MIRROR<br>17 - PROSTHETIC AID | 1 - APPARENTLY NORMAL     2 - PHYSICAL IMPAIRMENT     3 - EMOTIONAL (E.G. DEPRESSED,     ANGRY, DISTURBED)                                                                                                                                       | 1 - NONE<br>2 - BLOOD<br>3 - URINE<br>4 - OTHER<br>DRUG TEST RESULT(S)                                                                                                                                                     |
| SAFETY EQUIPMENT<br>1 - NONE USED<br>2 - SHOULDER BELT ONLY USED<br>3 - LAP BELT ONLY USED<br>4 - SHOULDER & LAP BELT USED<br>5 - CHILD RESTRAINT SYSTEM -<br>FORWARD FACING<br>6 - CHILD RESTRAINT SYSTEM -<br>REAR FACING<br>7 - BOOSTER SEAT<br>8 - HELMET USED<br>(ELBOWS, KNEES, ETC.)<br>10 - REFLECTIVE CLOTHING                                                                             | PICK-UP WITH CAP)<br>12 - PASSENGER IN<br>UNENCLOSED<br>CARGO AREA<br>13 - TRAILING UNIT<br>14 - RIDING ON VEHICLE<br>EXTERIOR<br>(NON-TRAILING UNIT)<br>15 - NON-MOTORIST | 1 - NOT TRAPPED<br>2 - EXTRICATED BY<br>MECHANICAL MEANS<br>3 - FREED BY | R - THREE-WHEEL MOTORCYCLE<br>S - SCHOOL BUS<br>T - DOUBLE & TRIPLE TRAILERS                                                            | ADAPTIVE DEVICES)<br>14 - MILITARY VEHICLES ONLY<br>15 - MOTOR VEHICLES<br>WITHOUT AIR BRAKES<br>16 - OUTSIDE MIRROR<br>17 - PROSTHETIC AID | 1 - APPARENTLY NORMAL     2 - PHYSICAL IMPAIRMENT     3 - EMOTIONAL (E.G. DEPRESSED,                                                                                                                                                             | 1 - NONE<br>2 - BLOOD<br>3 - URINE<br>4 - OTHER<br>DRUG TEST RESULT(S)<br>1 - AMPHETAMINES                                                                                                                                 |
| SAFETY EQUIPMENT<br>1 - NONE USED<br>2 - SHOULDER BELT ONLY USED<br>3 - LAP BELT ONLY USED<br>4 - SHOULDER & LAP BELT USED<br>5 - CHILD RESTRAINT SYSTEM -<br>FORWARD FACING<br>6 - CHILD RESTRAINT SYSTEM -<br>REAR FACING<br>7 - BOOSTER SEAT<br>8 - HELMET USED<br>9 - PROTECTIVE PADS USED<br>(ELBOWS, KNEES, ETC.)                                                                             | PICK-UP WITH CAP)<br>12 - PASSENGER IN<br>UNENCLOSED<br>CARGO AREA<br>13 - TRAILING UNIT<br>14 - RIDING ON VEHICLE<br>EXTERIOR<br>(NON-TRAILING UNIT)<br>15 - NON-MOTORIST | 1 - NOT TRAPPED<br>2 - EXTRICATED BY<br>MECHANICAL MEANS<br>3 - FREED BY | R - THREE-WHEEL MOTORCYCLE<br>S - SCHOOL BUS<br>T - DOUBLE & TRIPLE TRAILERS<br>X - TANKER / HAZIMAT                                    | ADAPTIVE DEVICES)<br>14 - MILITARY VEHICLES ONLY<br>15 - MOTOR VEHICLES<br>WITHOUT AIR BRAKES<br>16 - OUTSIDE MIRROR<br>17 - PROSTHETIC AID | 1 - APPARENTLY NORMAL     2 - PHYSICAL IMPAIRMENT     3 - EMOTIONAL (E.G. DEPRESSED,     ANGRY, DISTURBED)                                                                                                                                       | 1 - NONE<br>2 - BLOOD<br>3 - URINE<br>4 - OTHER<br>DRUG TEST RESULT(S)                                                                                                                                                     |
| SAFETY EQUIPMENT 1 - NONE USED 2 - SHOULDER BELT ONLY USED 3 - LAP BELT ONLY USED 4 - SHOULDER & LAP BELT USED 5 - CHILD RESTRAINT SYSTEM - FORWARD FACING 6 - CHILD RESTRAINT SYSTEM - REAR FACING 7 - BOOSTER SEAT 8 - HELINET USED 9 - PROTECTIVE PADS USED (ELBOWS, KNEES, ETC.) 10 - REFLECTIVE CLOTHING 11 - LIGHTING, PEDESTRIAN / BICYCLE ONLY                                              | PICK-UP WITH CAP)<br>12 - PASSENGER IN<br>UNENCLOSED<br>CARGO AREA<br>13 - TRAILING UNIT<br>14 - RIDING ON VEHICLE<br>EXTERIOR<br>(NON-TRAILING UNIT)<br>15 - NON-MOTORIST | 1 - NOT TRAPPED<br>2 - EXTRICATED BY<br>MECHANICAL MEANS<br>3 - FREED BY | R - THREE-WHEEL MOTORCYCLE<br>S - SCHOOL BUS<br>T - DOUBLE & TRIPLE TRAILERS<br>X - TANKER / HAZMAT<br>GENDER<br>F - FEMALE             | ADAPTIVE DEVICES)<br>14 - MILITARY VEHICLES ONLY<br>15 - MOTOR VEHICLES<br>WITHOUT AIR BRAKES<br>16 - OUTSIDE MIRROR<br>17 - PROSTHETIC AID | 1 - APPARENTLY NORMAL     2 - PHYSICAL IMPAIRMENT     3 - EMOTIONAL (E.G. DEPRESSED,     ANGRY, DISTURBED)     4 - ILLNESS     5 - FELL ASLEEP, FAINTED,     FATIGUED, ETC.     6 - UNDER THE INFLUENCE OF                                       | 1 - NONE     2 - BLOOD     3 - URINE     4 - OTHER     DRUG TEST RESULT(S)     1 - AMPHETAMINES     2 - BARBITURATES     3 - BERZOINZEFINES     4 - CANNABINOIDS                                                           |
| SAFETY EQUIPMENT 1 - NONE USED 2 - SHOULDER BELT ONLY USED 3 - LAP BELT ONLY USED 4 - SHOULDER & LAP BELT USED 5 - CHILD RESTRAINT SYSTEM - FORWARD FACING 6 - CHILD RESTRAINT SYSTEM - REAR FACING 7 - BOOSTER SEAT 8 - HELINET USED 9 - PROTECTIVE PADS USED (ELBOWS, KNEES, ETC.) 10 - REFLECTIVE CLOTHING 11 - LIGHTING, PEDESTRIAN / BICYCLE ONLY                                              | PICK-UP WITH CAP)<br>12 - PASSENGER IN<br>UNENCLOSED<br>CARGO AREA<br>13 - TRAILING UNIT<br>14 - RIDING ON VEHICLE<br>EXTERIOR<br>(NON-TRAILING UNIT)<br>15 - NON-MOTORIST | 1 - NOT TRAPPED<br>2 - EXTRICATED BY<br>MECHANICAL MEANS<br>3 - FREED BY | R - THREE-WHEEL MOTORCYCLE<br>S - SCHOOL BUS<br>T - DOUBLE & TRIPLE TRAILERS<br>X - TANKER / HAZMAT<br>GENDER<br>F - FEMALE<br>M - MALE | ADAPTIVE DEVICES)<br>14 - MILITARY VEHICLES ONLY<br>15 - MOTOR VEHICLES<br>WITHOUT AIR BRAKES<br>16 - OUTSIDE MIRROR<br>17 - PROSTHETIC AID | 1 - APPARENTLY NORMAL     2 - PHYSICAL IMPAIRMENT     3 - EMOTIONAL (E.G. DEPRESSED,     ANGRY, DISTURBED)     4 - ILLNESS     5 - FELL ASLEEP, FAINTED,     FATIGUED, ETC.     6 - UNDER THE INFLUENCE OF     MEDICATIONS / DRUGS               | 1 - NONE<br>2 - BLOOD<br>3 - URINE<br>4 - OTHER<br>DRUG TEST RESULT(S)<br>1 - AMPHETAMINES<br>2 - BARBITURATES<br>3 - BENZODIAZEPINES                                                                                      |
| SAFETY EQUIPMENT<br>1 - NONE USED<br>2 - SHOULDER BELT ONLY USED<br>3 - LAP BELT ONLY USED<br>4 - SHOULDER & LAP BELT USED<br>5 - CHILD RESTRAINT SYSTEM -<br>FORWARD FACING<br>6 - CHILD RESTRAINT SYSTEM -<br>REAR FACING<br>7 - BOOSTER SEAT<br>8 - HELMET USED<br>9 - PROTECTIVE PADS USED<br>(EBDWS, KNEES, ETC.)<br>10 - REFLECTIVE CLOTHING<br>11 - LIGHTING - PEDESTRIAN                    | PICK-UP WITH CAP)<br>12 - PASSENGER IN<br>UNENCLOSED<br>CARGO AREA<br>13 - TRAILING UNIT<br>14 - RIDING ON VEHICLE<br>EXTERIOR<br>(NON-TRAILING UNIT)<br>15 - NON-MOTORIST | 1 - NOT TRAPPED<br>2 - EXTRICATED BY<br>MECHANICAL MEANS<br>3 - FREED BY | R - THREE-WHEEL MOTORCYCLE<br>S - SCHOOL BUS<br>T - DOUBLE & TRIPLE TRAILERS<br>X - TANKER / HAZMAT<br>GENDER<br>F - FEMALE<br>M - MALE | ADAPTIVE DEVICES)<br>14 - MILITARY VEHICLES ONLY<br>15 - MOTOR VEHICLES<br>WITHOUT AIR BRAKES<br>16 - OUTSIDE MIRROR<br>17 - PROSTHETIC AID | 1 - APPARENTLY NORMAL     2 - PHYSICAL IMPAIRMENT     3 - EMOTIONAL (E.G. DEPRESSED,     ANGRY, DISTURBED)     4 - ILLNESS     5 - FELL ASLEEP, FAINTED,     FATIGUED, ETC.     6 - UNDER THE INFLUENCE OF                                       | 1 - NONE     2 - BLOOD     3 - URINE     4 - OTHER     DRUG TEST RESULT(S)     1 - AMPHETAMINES     2 - BARBITURATES     3 - BENZODIAZEPINES     4 - CANNABINOIDS     5 - COCCAINE     6 - OPIATES / OPIOIDS     7 - OTHER |
| SAFETY EQUIPMENT 1 - NONE USED 2 - SHOULDER BELT ONLY USED 3 - LAP BELT ONLY USED 4 - SHOULDER & LAP BELT USED 5 - CHILD RESTRAINT SYSTEM - FORWARD FACING 6 - CHILD RESTRAINT SYSTEM - REAR FACING 7 - BOOSTER SEAT 8 - HELINET USED 9 - PROTECTIVE PADS USED (ELBOWS, KNEES, ETC.) 10 - REFLECTIVE CLOTHING 11 - LIGHTING, PEDESTRIAN / BICYCLE ONLY                                              | PICK-UP WITH CAP)<br>12 - PASSENGER IN<br>UNENCLOSED<br>CARGO AREA<br>13 - TRAILING UNIT<br>14 - RIDING ON VEHICLE<br>EXTERIOR<br>(NON-TRAILING UNIT)<br>15 - NON-MOTORIST | 1 - NOT TRAPPED<br>2 - EXTRICATED BY<br>MECHANICAL MEANS<br>3 - FREED BY | R - THREE-WHEEL MOTORCYCLE<br>S - SCHOOL BUS<br>T - DOUBLE & TRIPLE TRAILERS<br>X - TANKER / HAZMAT<br>GENDER<br>F - FEMALE<br>M - MALE | ADAPTIVE DEVICES)<br>14 - MILITARY VEHICLES ONLY<br>15 - MOTOR VEHICLES<br>WITHOUT AIR BRAKES<br>16 - OUTSIDE MIRROR<br>17 - PROSTHETIC AID | 1 - APPARENTLY NORMAL     2 - PHYSICAL IMPAIRMENT     3 - EMOTIONAL (E.G. DEPRESSED,     ANGRY, DISTURBED)     4 - ILLNESS     5 - FELL ASLEEP, FAINTED,     FATIGUED, ETC.     6 - UNDER THE INFLUENCE OF     MEDICATIONS / DRUGS     / ALCOHOL | 1 - NONE     2 - BLOOD     3 - URINE     4 - OTHER     DRUG TEST RESULY(S)     1 - AMPHETAMINES     2 - BARBITURATES     3 - BENZODIAZEPINES     4 - CANNABINOIDS     5 - COCAINE     6 - OPIATES / OPIOIDS                |
| SAFETY EQUIPMENT<br>1 - NONE USED<br>2 - SHOULDER BELT ONLY USED<br>3 - LAP BELT ONLY USED<br>4 - SHOULDER & LAP BELT USED<br>5 - CHILD RESTRAINT SYSTEM -<br>PORWARD FACING<br>6 - CHILD RESTRAINT SYSTEM -<br>REAR FACING<br>7 - BOOSTER SEAT<br>8 - HELMET USED<br>9 - PROTECTIVE PADS USED<br>(ELBOWS, KNEES, ETC.)<br>10 - REFLECTIVE CLOTHING<br>11 - LIGHTING - PEDESTRIAN<br>/ BICYCLE ONLY | PICK-UP WITH CAP)<br>12 - PASSENGER IN<br>UNENCLOSED<br>CARGO AREA<br>13 - TRAILING UNIT<br>14 - RIDING ON VEHICLE<br>EXTERIOR<br>(NON-TRAILING UNIT)<br>15 - NON-MOTORIST | 1 - NOT TRAPPED<br>2 - EXTRICATED BY<br>MECHANICAL MEANS<br>3 - FREED BY | R - THREE-WHEEL MOTORCYCLE<br>S - SCHOOL BUS<br>T - DOUBLE & TRIPLE TRAILERS<br>X - TANKER / HAZMAT<br>GENDER<br>F - FEMALE<br>M - MALE | ADAPTIVE DEVICES)<br>14 - MILITARY VEHICLES ONLY<br>15 - MOTOR VEHICLES<br>WITHOUT AIR BRAKES<br>16 - OUTSIDE MIRROR<br>17 - PROSTHETIC AID | 1 - APPARENTLY NORMAL     2 - PHYSICAL IMPAIRMENT     3 - EMOTIONAL (E.G. DEPRESSED,     ANGRY, DISTURBED)     4 - ILLNESS     5 - FELL ASLEEP, FAINTED,     FATIGUED, ETC.     6 - UNDER THE INFLUENCE OF     MEDICATIONS / DRUGS     / ALCOHOL | 1 - NONE     2 - BLOOD     3 - URINE     4 - OTHER     DRUG TEST RESULT(S)     1 - AMPHETAMINES     2 - BARBITURATES     3 - BEHZODIAZEPINES     4 - CANNABINOIDS     5 - COCCAINE     6 - OPIATES / OPIOIDS     7 - OTHER |