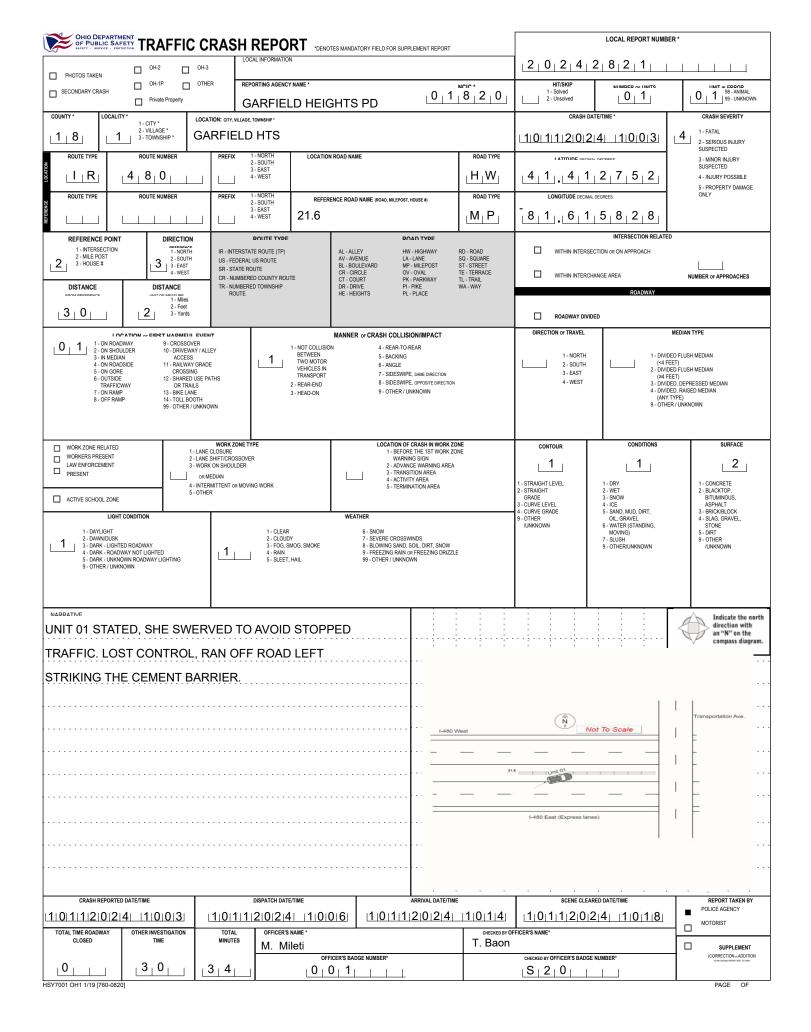

| OHIO DEPARTMENT<br>OF PUBLIC SAFETY<br>MATETY - BRAYLER - PROTECTION                                                                                                     | UNIT                                                                                                                                                            |                                                                                                                                                       |                                                                                                                                                                   |                                                                                                                                                    | 2,0,2,4,2                                                                        | LOCAL REPORT NUMBER                                                                                                         |
|--------------------------------------------------------------------------------------------------------------------------------------------------------------------------|-----------------------------------------------------------------------------------------------------------------------------------------------------------------|-------------------------------------------------------------------------------------------------------------------------------------------------------|-------------------------------------------------------------------------------------------------------------------------------------------------------------------|----------------------------------------------------------------------------------------------------------------------------------------------------|----------------------------------------------------------------------------------|-----------------------------------------------------------------------------------------------------------------------------|
| UNIT # OWNER NAME: LA                                                                                                                                                    | T, FIRST, MIDDLE (                                                                                                                                              | Same As Driver)                                                                                                                                       | OWNER PHONE: INCLUDE AREA CODE                                                                                                                                    | ( 🔳 Same As Driver)                                                                                                                                |                                                                                  | DAMAGE                                                                                                                      |
| 0 1 NIEV                                                                                                                                                                 | ES KEISHA ORTIZ                                                                                                                                                 |                                                                                                                                                       |                                                                                                                                                                   |                                                                                                                                                    |                                                                                  | DAMAGE SCALE                                                                                                                |
| owner address: street, city, state<br>4615 YOR                                                                                                                           | , <sup>ℤℙ</sup> (■ Same A<br>KSHIRE AVE                                                                                                                         | s Driver)                                                                                                                                             | ОН                                                                                                                                                                | 44134                                                                                                                                              | 4 <sup>1 - NONE</sup><br>2 - MINOR DAMAGE                                        | 3 - FUNCTIONAL DAMAGE<br>4 - DISABLING DAMAGE<br>9 - UNKNOWN                                                                |
| COMMERCIAL CARRIER: NAME, ADDRESS                                                                                                                                        |                                                                                                                                                                 |                                                                                                                                                       | COMMERCIAL CARRIER PHONE: INCL                                                                                                                                    |                                                                                                                                                    |                                                                                  |                                                                                                                             |
|                                                                                                                                                                          |                                                                                                                                                                 |                                                                                                                                                       |                                                                                                                                                                   |                                                                                                                                                    |                                                                                  | DAMAGED AREA(S)                                                                                                             |
| LP STATE LICENSE PLATE                                                                                                                                                   |                                                                                                                                                                 | VEHICLE IDENTIFICATION #<br>A C A C 5 L 7 6 9 6                                                                                                       | VEHICLE YEAR                                                                                                                                                      | 0 Kia                                                                                                                                              | 12                                                                               | INDICATE ALL THAT APPLY                                                                                                     |
| INSURANCE                                                                                                                                                                |                                                                                                                                                                 | INSURANCE POLICY #                                                                                                                                    | VEHICLE COLOR                                                                                                                                                     |                                                                                                                                                    |                                                                                  |                                                                                                                             |
| TYPE                                                                                                                                                                     |                                                                                                                                                                 | US DOT #                                                                                                                                              | BLK<br>TOWED BY: COMPANY NAME                                                                                                                                     | Sportage                                                                                                                                           |                                                                                  |                                                                                                                             |
|                                                                                                                                                                          | VERNMENT                                                                                                                                                        | VEHICLE WEIGHT GVWR/GCWR                                                                                                                              |                                                                                                                                                                   | US MATERIAL                                                                                                                                        |                                                                                  |                                                                                                                             |
| INTERLOCK<br>Device Hi<br>Equipped                                                                                                                                       |                                                                                                                                                                 | 1 - ≤10K LBS.<br>2 - 10,001 - 26K LBS.<br>3 - >26K LBS.                                                                                               | MATERIAL RELEASED                                                                                                                                                 |                                                                                                                                                    |                                                                                  |                                                                                                                             |
| 1 - PASSENGER CAR<br>2 - PASSENGER VAN (0<br>3 - SPORT UTILITY VEI<br>4 - PICK UP<br>5 - CARGO VAN<br>6 - VAN (9-15 SEATS)                                               |                                                                                                                                                                 |                                                                                                                                                       | 18 - LIMO (LIVERY VEHICLE)<br>19 - BUS (16+ PASSENGERS)<br>20 - OTHER VEHICLE<br>21 - HEAVY EQUIPMENT<br>22 - ANIMAL WITH RIDER OR<br>ANIMAL-DRAWN VEHICLE        | 23 - PEDESTRIAN/SKATER<br>24 - WHEELCHAIR (ANY TYPE)<br>25 - OTHER NON- MOTORIST<br>26 - BICYCLE<br>27 - TRAIN<br>99 - UNKNOWN OR HIT/SKIP         | 9                                                                                |                                                                                                                             |
| 바이지 (SHISERIS)                                                                                                                                                           | (ATV / UTV)                                                                                                                                                     | 17 - WOTCKTOWE                                                                                                                                        |                                                                                                                                                                   |                                                                                                                                                    |                                                                                  |                                                                                                                             |
| WAS VEHICLE OPERA<br>WHEN CRASH OCCUR<br>1 - YES 2 - NO 9 - 1                                                                                                            | 4117010                                                                                                                                                         | 2 - PARTIAL AUTOMATION                                                                                                                                | 3 - CONDITIONAL<br>AUTOMATION<br>4 - HIGH AUTOMATION<br>5 - FULL AUTOMATION                                                                                       | 9 - UNKNOWN                                                                                                                                        |                                                                                  |                                                                                                                             |
| O 1<br>SPECIAL<br>FUNCTION                                                                                                                                               | 9 - BUS - OTHER                                                                                                                                                 | 11 - FIRE<br>12 - MILITARY<br>13 - POLICE<br>14 - PUBLIC UTILITY<br>15 - CONSTRUCTION EQUIPMENT                                                       | 16 - FARM<br>17 - MOWING<br>18 - SNOW REMOVAL<br>19 - TOWING<br>20 - SAFETY SERVICE PATROL                                                                        | 21 - MAIL CARRIER<br>99 - OTHER JUNKNOWN                                                                                                           |                                                                                  |                                                                                                                             |
| CARGO BODY<br>TYPE                                                                                                                                                       | E 3 - VEHICLE TOWING ANOTHER<br>MOTOR VEHICLE<br>4 - LOGGING                                                                                                    | 5 - INTERMODAL CONTAINER<br>CHASSIS<br>6 - CARGO VANIENCLOSED BOX<br>7 - GRAINICHIPSIGRAVEL                                                           | 8 - POLE<br>9 - CARGO TANK<br>10 - FLAT BED<br>11 - DUMP                                                                                                          | 12 - CONCRETE MIXER<br>13 - AUTO TRANSPORTER<br>14 - GARBAGE/REFUSE<br>99 - OTHER / UNKNOWN                                                        | 9                                                                                |                                                                                                                             |
| VEHICLE 1 - TURN SIGNALS<br>2 - HEAD LAMPS<br>3 - TAIL LAMPS<br>DEFECTS                                                                                                  | 4 - BRAKES<br>5 - STEERING<br>6 - TIRE BLOWOUT                                                                                                                  | 7 - WORN OR SLICK TIRES<br>8 - TRAILER EQUIPMENT<br>DEFECTIVE                                                                                         | 9 - MOTOR TROUBLE<br>10 - DISABLED FROM PRIOR<br>ACCIDENT                                                                                                         | 99 - OTHER / UNKNOWN                                                                                                                               | 6                                                                                | 6 6 6                                                                                                                       |
| I - INTERSECTION -<br>MARKED     CROSSWALK     NON-MOTORIST     LOCATION AT     IMPACT     CROSSWALK                                                                     | 3 - INTERSECTION - OTHER<br>4 - MIDBLOCK - MARKED<br>CROSSWALK<br>5 - TRAVEL LANE-OTHER LOCAT                                                                   | 6 - BICYCLE LANE<br>7 - SHOULDERIROADSIDE<br>8 - SIDEWALK<br>ION                                                                                      | 9 - MEDIANCROSSING ISLAND<br>10 - DRIVEWAY ACCESS<br>11 - SHARED USE PATHS OR<br>TRAILS                                                                           | 12 - FIRST RESPONDER<br>AT INCIDENT SCENE<br>99 - OTHER / UNKNOWN                                                                                  | - NO DAMAGE [0]     - TOP [13]     - UN                                          | - UNDERCARRIAGE [14]     - ALL AREAS [15]                                                                                   |
| 1 - NON-CONTACT<br>2 - NON-COLLSION<br>3 - STRIKING<br>4 - STRUCK<br>6 - BOTH STRIKING<br>8 STRUCK<br>9 - OTHER / UNKNOWN                                                | LOISTRAIGHT AHEAD<br>2 - BACKING<br>PRE-CRASH<br>ACTION<br>4 - OVERTAKING PASSING<br>5 - MAKING RIGHT TURN<br>6 - MAKING LEFT TURN                              | 7 - MAKING U-TURN<br>8 - ENTERING TRAFFIC LANE<br>9 - LEAVING TRAFFIC LANE<br>10 - PARKED<br>11 - SLOWING OR STOPPED<br>IN TRAFFIC<br>12 - DRIVERLESS | 13 - NEGOTIATING A CURVE<br>14 - ENTERING OR CROSSING<br>SPECIFIED LOCATION<br>15 - WALKING, RUINING,<br>JOGGING, PLAYING<br>16 - WORKING<br>17 - PUSHING VEHICLE | 18. APPROACHING<br>Q ELEANING VEHICLE<br>19. STANDING<br>20. OTHER NON-MOTORIST<br>21. STANDING OUTSIDE<br>DISABLED VEHICLE<br>99. OTHER / UNKNOWN | I 0 - NO DAMAGE<br>1-12 - REFER T<br>DIAGRAM<br>13 - TOP                         | 0 UNIT 15 - VEHICLE NOT AT SCENE                                                                                            |
| 1 - NONE<br>2 - FALURE TO YIELD<br>3 - RAN RED LIGHT<br>4 - RAN STOP SIGN<br>4 - RAN STOP SIGN<br>5 - UNSAFE SPEED<br>6 - IMPROPER TURN<br>CONTRIBUTING<br>CIRCUMSTANCES | 7 - LEFT OF CENTER<br>8 - FOLLOWING TOO<br>CLOSE/ACDA<br>9 - IMPROPER VANE<br>CHANGING<br>10 - IMPROPER PASSING<br>11 - DROVE OFF RAAD<br>12 - IMPROPER BACKING | 13 - IMPROPER START FROM<br>A PARKED POSITION<br>14 - STOPED OR PARKED<br>ILLEGALLY<br>15 - SWERVING TO AVOID<br>16 - WRONG WAY                       | 17 - VISION OBSTRUCTION<br>18 - OPERATING DEPECTIVE<br>EQUIPMENT<br>19 - LOAD SHIFTING/<br>FALLINGISPILLING<br>20 - IMPROPER CROSSING                             | 21 - LYING IN ROADWAY<br>22 - NOT DISCERNABLE<br>23 - OPENING DOOR INTO<br>ROADWAY<br>99 - OTHER MIPROPER<br>ACTION                                | TRAFFICWAY FLOW<br>1 - ONE-WAY<br>1 2 - TWO-WAY<br># OF THROUGH LANES<br>ON ROAD | 1 -ROUNDABOUT         4 - STOP SIGN           2 - SIGNAL         5 - YIELD SIGN           3 -FLASHER         6 - NO CONTROL |
| 8                                                                                                                                                                        |                                                                                                                                                                 |                                                                                                                                                       |                                                                                                                                                                   |                                                                                                                                                    | 4                                                                                | 1 - NOT INVOLVED<br>2 - INVOLVED - ACTIVE CROSSING                                                                          |
| SEQUENCE OF EVENTS                                                                                                                                                       |                                                                                                                                                                 | EVENTS                                                                                                                                                |                                                                                                                                                                   |                                                                                                                                                    | _2_                                                                              | 1 3 - INVOLVED - PASSIVE CROSSING                                                                                           |
| 1 - OVERTURNIROLLOVER<br>1 0 9<br>2 - FIRE/EXPLOSION<br>3 - IMMERSION<br>4 - JACKKNIFE<br>5 - CARGO / EQUIPMENT                                                          | 6 - EQUIPMENT FAILURE<br>7 - SEPARATION OF<br>UNITS<br>8 - RAN OFF ROAD RIGHT<br>9 - RAN OFF ROAD LEFT                                                          | 11 - CROSS CENTERLINE -<br>OPPOSITE DIRECTION OF<br>TRAVEL<br>12 - DOWNHILL RUNAWAY<br>13 - OTHER NON-COLLISION                                       | 16 - RAILWAY VEHICLE<br>17 - ANIMAL - FARM<br>18 - ANIMAL - DEER<br>19 - ANIMAL - OTHER<br>20 - MOTOR VEHICLE IN                                                  | 22 - WORK ZONE<br>MAINTENANCE<br>EQUIPMENT<br>23 - STRUCK BY FALLING,<br>SHIFTING CARGO OR<br>ANYTPING SET IN                                      | UU                                                                               | NIT / NON-MOTORIST DIRECTION<br>1 - NORTH 5 - NORTHEAST                                                                     |
| <sup>2</sup> 2 5 <sup>5-CARGO / EQUIPMENT</sup><br>LOSS OR SHIFT                                                                                                         | 10 - CROSS MEDIAN                                                                                                                                               | 14 - PEDESTRIAN<br>15 - PEDALCYCLE                                                                                                                    | 21 - MOTOR VEHICLE IN<br>TRANSPORT<br>21 - PARKED MOTOR VEHICLE                                                                                                   | ANYTHING SET IN<br>MOTION BY A MOTOR<br>VEHICLE<br>24 - OTHER MOVABLE<br>OBJECT                                                                    | FROM 4 TO                                                                        | 2 - SOUTH 6 - NORTHWEST<br>3 - EAST 7 - SOUTHEAST<br>4 - WEST 8 - SOUTHWEST                                                 |
| <sup>3</sup>                                                                                                                                                             |                                                                                                                                                                 | COLLISION WITH FIXED OBJEC                                                                                                                            |                                                                                                                                                                   |                                                                                                                                                    |                                                                                  | 9 - OTHER / UNKNOWN                                                                                                         |
| 25 - IMPACT ATTENUATO<br>(CRASH CUSHION<br>26 - BRIDGE OVERHEAD<br>STRUCTURE<br>27 - BRIDGE PIER OR ABL                                                                  | 31 - GUARDRAIL END<br>32 - PORTABLE BARRIER<br>33 - MEDIAN CABLE BARRIER<br>34 - MEDIAN GUARDRAIL<br>MEDIAN GUARDRAIL                                           | 37 - TRAFFIC SIGN POST<br>38 - OVERHEAD SIGN POST<br>39 - LIGHT/LUMINARIES SUPPORT<br>40 - UTILITY POLE                                               | 43 - CURB<br>44 - DITCH<br>45 - EMBANKMENT<br>46 - FENCE                                                                                                          | 50 -WORKZONE MAINTENANCE<br>EQUIPMENT<br>51 - WALL<br>52 - BUILDING<br>53 - TUNNEL                                                                 | UNIT SPEED                                                                       | DETECTED SPEED                                                                                                              |
| 27 - BRIDGE PIER OR ABL<br>28 - BRIDGE PARAPET<br>5 29 - BRIDGE RAIL<br>30 - GUARDRAIL FACE                                                                              | IMENT BARRIER<br>35 - MEDIAN CONCRETE<br>BARRIER<br>36 - MEDIAN OTHER BARRIER                                                                                   | 41 - OTHER POST, POLE OR<br>SUPPORT<br>42 - CULVERT                                                                                                   | 47 - MAILBOX<br>48 - TREE<br>49 - FIRE HYDRANT                                                                                                                    | 54 - OTHER FIXED OBJECT<br>99 - OTHER / UNKNOWN                                                                                                    | 2 0                                                                              | 1 - STATED/ESTIMATED SPEED<br>2 - CALCULATED / EDR<br>3 - UNDETERMINED                                                      |
| 6                                                                                                                                                                        |                                                                                                                                                                 |                                                                                                                                                       |                                                                                                                                                                   |                                                                                                                                                    | POSTED SPEED                                                                     | 3- UNDELERMINED                                                                                                             |
| 1 FIRST HARMFUL<br>HSY8304 OH1U 1/19 [760-0820]                                                                                                                          | EVENT 2                                                                                                                                                         | MOST HARMFUL EVENT                                                                                                                                    |                                                                                                                                                                   |                                                                                                                                                    | 6 0                                                                              | PAGE OF                                                                                                                     |