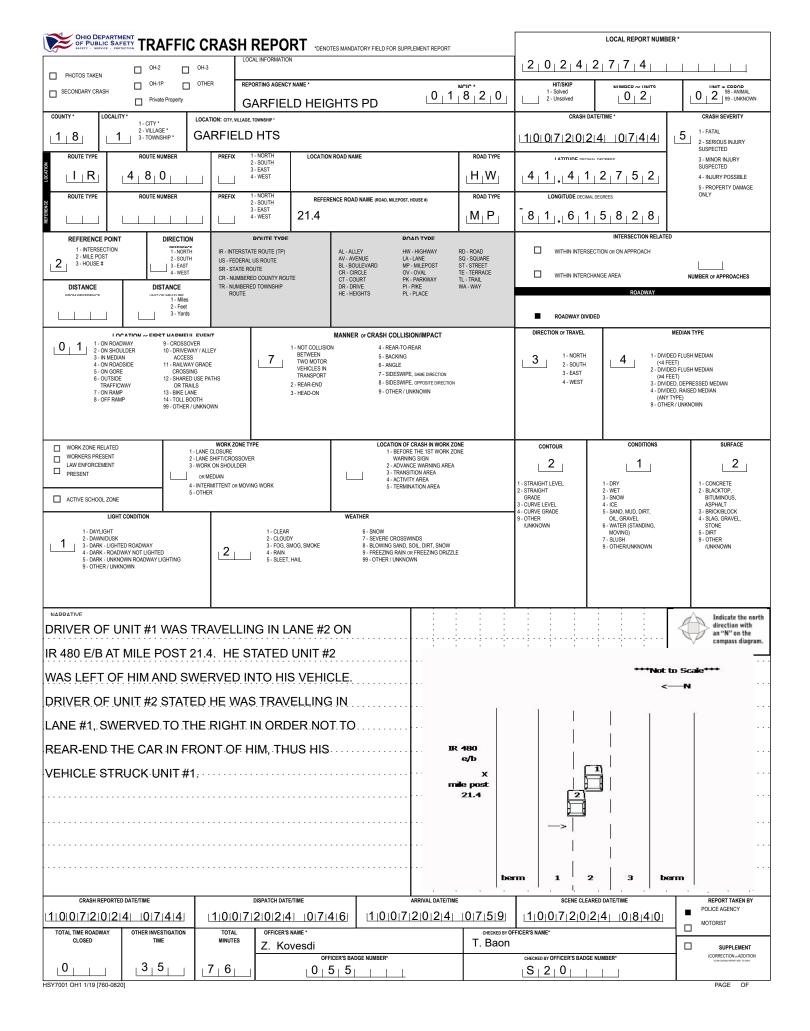

| OF PUBLIC SAFETY                                                                                                                                                                                                                                                                                                                                                                                                                                                                                                                                                                                          |                                                                                                                                                                                                                                                                                                                                                                                            |                                                                                                                                                                                     |                                                                                                                                                                                                               |                                                                     |                                                                                                                                                                                                                                                                                                                                                                                                                                                                                                                     |                                                                                                                                                                                                                                                                        | LOCAL REPORT NUMBER                                                                                                                                                                                                                                                                                                                                                                                                                                           |                                                                                   |                                                                                                                                                                                                                                                                                                                                        |                     |  |
|-----------------------------------------------------------------------------------------------------------------------------------------------------------------------------------------------------------------------------------------------------------------------------------------------------------------------------------------------------------------------------------------------------------------------------------------------------------------------------------------------------------------------------------------------------------------------------------------------------------|--------------------------------------------------------------------------------------------------------------------------------------------------------------------------------------------------------------------------------------------------------------------------------------------------------------------------------------------------------------------------------------------|-------------------------------------------------------------------------------------------------------------------------------------------------------------------------------------|---------------------------------------------------------------------------------------------------------------------------------------------------------------------------------------------------------------|---------------------------------------------------------------------|---------------------------------------------------------------------------------------------------------------------------------------------------------------------------------------------------------------------------------------------------------------------------------------------------------------------------------------------------------------------------------------------------------------------------------------------------------------------------------------------------------------------|------------------------------------------------------------------------------------------------------------------------------------------------------------------------------------------------------------------------------------------------------------------------|---------------------------------------------------------------------------------------------------------------------------------------------------------------------------------------------------------------------------------------------------------------------------------------------------------------------------------------------------------------------------------------------------------------------------------------------------------------|-----------------------------------------------------------------------------------|----------------------------------------------------------------------------------------------------------------------------------------------------------------------------------------------------------------------------------------------------------------------------------------------------------------------------------------|---------------------|--|
|                                                                                                                                                                                                                                                                                                                                                                                                                                                                                                                                                                                                           |                                                                                                                                                                                                                                                                                                                                                                                            |                                                                                                                                                                                     |                                                                                                                                                                                                               |                                                                     |                                                                                                                                                                                                                                                                                                                                                                                                                                                                                                                     |                                                                                                                                                                                                                                                                        |                                                                                                                                                                                                                                                                                                                                                                                                                                                               |                                                                                   |                                                                                                                                                                                                                                                                                                                                        |                     |  |
| M UNIT # NAME: LAST, FIRST,                                                                                                                                                                                                                                                                                                                                                                                                                                                                                                                                                                               | , MIDDLE                                                                                                                                                                                                                                                                                                                                                                                   |                                                                                                                                                                                     |                                                                                                                                                                                                               |                                                                     |                                                                                                                                                                                                                                                                                                                                                                                                                                                                                                                     |                                                                                                                                                                                                                                                                        | DATE OF BIF                                                                                                                                                                                                                                                                                                                                                                                                                                                   |                                                                                   | AGE                                                                                                                                                                                                                                                                                                                                    | GENDER              |  |
| R ADDRESS: STREET, CITY, STATE, ZIP                                                                                                                                                                                                                                                                                                                                                                                                                                                                                                                                                                       | -                                                                                                                                                                                                                                                                                                                                                                                          |                                                                                                                                                                                     |                                                                                                                                                                                                               |                                                                     |                                                                                                                                                                                                                                                                                                                                                                                                                                                                                                                     | 1         1         1         4         1         9         9         0         33         M           CONTACT PHONE - INCLUGE AREA CODE         CONTACT PHONE - INCLUGE AREA CODE         CONTACT PHONE - INCLUGE AREA CODE         CONTACT PHONE - INCLUGE AREA CODE |                                                                                                                                                                                                                                                                                                                                                                                                                                                               |                                                                                   |                                                                                                                                                                                                                                                                                                                                        |                     |  |
| 1000                                                                                                                                                                                                                                                                                                                                                                                                                                                                                                                                                                                                      | RY RIDGE AVE                                                                                                                                                                                                                                                                                                                                                                               | BF                                                                                                                                                                                  | RUNSWICK                                                                                                                                                                                                      | -                                                                   | 1212                                                                                                                                                                                                                                                                                                                                                                                                                                                                                                                |                                                                                                                                                                                                                                                                        |                                                                                                                                                                                                                                                                                                                                                                                                                                                               |                                                                                   |                                                                                                                                                                                                                                                                                                                                        |                     |  |
| / INJURIES INJURED<br>TAKEN<br>BY<br>0 5 1 1 1                                                                                                                                                                                                                                                                                                                                                                                                                                                                                                                                                            | S AGENCY (NAME)                                                                                                                                                                                                                                                                                                                                                                            | INJURED TAKEN TO: MEDIC                                                                                                                                                             | CAL FACILITY (NAME, CITY)                                                                                                                                                                                     | SAFETY EQUIPN<br>USED                                               |                                                                                                                                                                                                                                                                                                                                                                                                                                                                                                                     | DOT-COMPLIANT                                                                                                                                                                                                                                                          | SEATING POSI                                                                                                                                                                                                                                                                                                                                                                                                                                                  | TION AIR BA                                                                       | IG USAGE EJECTION                                                                                                                                                                                                                                                                                                                      |                     |  |
| OL STATE OPERATOR LICEN                                                                                                                                                                                                                                                                                                                                                                                                                                                                                                                                                                                   | NSE NUMBER                                                                                                                                                                                                                                                                                                                                                                                 | OFFENSE C                                                                                                                                                                           | HARGED                                                                                                                                                                                                        | LOCAL OF                                                            | FENSE DESCRIPTION                                                                                                                                                                                                                                                                                                                                                                                                                                                                                                   |                                                                                                                                                                                                                                                                        |                                                                                                                                                                                                                                                                                                                                                                                                                                                               | CITATIO                                                                           |                                                                                                                                                                                                                                                                                                                                        |                     |  |
|                                                                                                                                                                                                                                                                                                                                                                                                                                                                                                                                                                                                           |                                                                                                                                                                                                                                                                                                                                                                                            |                                                                                                                                                                                     |                                                                                                                                                                                                               |                                                                     |                                                                                                                                                                                                                                                                                                                                                                                                                                                                                                                     |                                                                                                                                                                                                                                                                        |                                                                                                                                                                                                                                                                                                                                                                                                                                                               |                                                                                   |                                                                                                                                                                                                                                                                                                                                        |                     |  |
| O OL CLASS ENDORSEMENT<br>R SELECT UP TO 2                                                                                                                                                                                                                                                                                                                                                                                                                                                                                                                                                                | RESTRICTION SELECT UP TO 3                                                                                                                                                                                                                                                                                                                                                                 | DRIVER<br>DISTRACTED<br>BY                                                                                                                                                          | ALCOHOL / DRUG SUSPECT                                                                                                                                                                                        | WARIJUANA                                                           | CONDITION                                                                                                                                                                                                                                                                                                                                                                                                                                                                                                           | ALCOHO                                                                                                                                                                                                                                                                 | VALUE                                                                                                                                                                                                                                                                                                                                                                                                                                                         | STATUS                                                                            | DRUG TEST(S)<br>TYPE RESUL                                                                                                                                                                                                                                                                                                             | T SELECT UP TO 4    |  |
|                                                                                                                                                                                                                                                                                                                                                                                                                                                                                                                                                                                                           |                                                                                                                                                                                                                                                                                                                                                                                            |                                                                                                                                                                                     | OTHER DRUG                                                                                                                                                                                                    |                                                                     | 1                                                                                                                                                                                                                                                                                                                                                                                                                                                                                                                   |                                                                                                                                                                                                                                                                        |                                                                                                                                                                                                                                                                                                                                                                                                                                                               |                                                                                   |                                                                                                                                                                                                                                                                                                                                        |                     |  |
| 0 2 GRAY                                                                                                                                                                                                                                                                                                                                                                                                                                                                                                                                                                                                  |                                                                                                                                                                                                                                                                                                                                                                                            | MARQUES                                                                                                                                                                             | ANTO                                                                                                                                                                                                          | RNF                                                                 |                                                                                                                                                                                                                                                                                                                                                                                                                                                                                                                     | 0 7                                                                                                                                                                                                                                                                    | 1 7 2                                                                                                                                                                                                                                                                                                                                                                                                                                                         |                                                                                   |                                                                                                                                                                                                                                                                                                                                        |                     |  |
| ADDRESS: STREET, CITY, STATE, ZIP                                                                                                                                                                                                                                                                                                                                                                                                                                                                                                                                                                         |                                                                                                                                                                                                                                                                                                                                                                                            |                                                                                                                                                                                     |                                                                                                                                                                                                               |                                                                     |                                                                                                                                                                                                                                                                                                                                                                                                                                                                                                                     | CONTACT P                                                                                                                                                                                                                                                              | HONE - INCLUDE AREA CODE                                                                                                                                                                                                                                                                                                                                                                                                                                      |                                                                                   |                                                                                                                                                                                                                                                                                                                                        |                     |  |
| 0101                                                                                                                                                                                                                                                                                                                                                                                                                                                                                                                                                                                                      | IWOOD VIEW DR                                                                                                                                                                                                                                                                                                                                                                              |                                                                                                                                                                                     | RMA<br>CAL FACILITY (NAME, CITY)                                                                                                                                                                              | OH 44                                                               | 1129<br>Ment                                                                                                                                                                                                                                                                                                                                                                                                                                                                                                        |                                                                                                                                                                                                                                                                        | SEATING POSI                                                                                                                                                                                                                                                                                                                                                                                                                                                  | TION AIR BA                                                                       | G USAGE EJECTION                                                                                                                                                                                                                                                                                                                       | TRAPPED             |  |
| <u>5</u>                                                                                                                                                                                                                                                                                                                                                                                                                                                                                                                                                                                                  |                                                                                                                                                                                                                                                                                                                                                                                            |                                                                                                                                                                                     |                                                                                                                                                                                                               | USED                                                                | 0 4                                                                                                                                                                                                                                                                                                                                                                                                                                                                                                                 | DOT-COMPLIANT                                                                                                                                                                                                                                                          |                                                                                                                                                                                                                                                                                                                                                                                                                                                               | <u> </u>                                                                          | L 1                                                                                                                                                                                                                                                                                                                                    |                     |  |
| OL STATE     OPERATOR LICEM                                                                                                                                                                                                                                                                                                                                                                                                                                                                                                                                                                               | 1SE NUMBER                                                                                                                                                                                                                                                                                                                                                                                 | OFFENSE C                                                                                                                                                                           | -IARGED                                                                                                                                                                                                       | CODE                                                                | FENSE DESCRIPTION                                                                                                                                                                                                                                                                                                                                                                                                                                                                                                   |                                                                                                                                                                                                                                                                        |                                                                                                                                                                                                                                                                                                                                                                                                                                                               | CITATIO                                                                           | ON NUMBER                                                                                                                                                                                                                                                                                                                              |                     |  |
| T O OL CLASS ENDORSEMENT SELECT UP TO 2                                                                                                                                                                                                                                                                                                                                                                                                                                                                                                                                                                   | RESTRICTION SELECT UP TO 3                                                                                                                                                                                                                                                                                                                                                                 | DRIVER<br>DISTRACTED                                                                                                                                                                | ALCOHOL / DRUG SUSPECT                                                                                                                                                                                        | TED (                                                               | CONDITION                                                                                                                                                                                                                                                                                                                                                                                                                                                                                                           | ALCOHOL                                                                                                                                                                                                                                                                |                                                                                                                                                                                                                                                                                                                                                                                                                                                               |                                                                                   | DRUG TEST(S)                                                                                                                                                                                                                                                                                                                           | _                   |  |
|                                                                                                                                                                                                                                                                                                                                                                                                                                                                                                                                                                                                           |                                                                                                                                                                                                                                                                                                                                                                                            | <sup>™</sup> 1                                                                                                                                                                      | ALCOHOL MA                                                                                                                                                                                                    |                                                                     |                                                                                                                                                                                                                                                                                                                                                                                                                                                                                                                     |                                                                                                                                                                                                                                                                        |                                                                                                                                                                                                                                                                                                                                                                                                                                                               | STATUS                                                                            | TYPE RESUL                                                                                                                                                                                                                                                                                                                             | T SELECT UP TO 4    |  |
| UNIT # NAME: LAST, FIRST,                                                                                                                                                                                                                                                                                                                                                                                                                                                                                                                                                                                 | , MIDDLE                                                                                                                                                                                                                                                                                                                                                                                   |                                                                                                                                                                                     |                                                                                                                                                                                                               | I                                                                   |                                                                                                                                                                                                                                                                                                                                                                                                                                                                                                                     |                                                                                                                                                                                                                                                                        | DATE OF BIR                                                                                                                                                                                                                                                                                                                                                                                                                                                   | TH                                                                                | AGE                                                                                                                                                                                                                                                                                                                                    | GENDER              |  |
| ADDRESS: STREET, CITY, STATE, ZIP                                                                                                                                                                                                                                                                                                                                                                                                                                                                                                                                                                         |                                                                                                                                                                                                                                                                                                                                                                                            |                                                                                                                                                                                     |                                                                                                                                                                                                               |                                                                     |                                                                                                                                                                                                                                                                                                                                                                                                                                                                                                                     |                                                                                                                                                                                                                                                                        | HONE - INCLUDE AREA CODE                                                                                                                                                                                                                                                                                                                                                                                                                                      |                                                                                   |                                                                                                                                                                                                                                                                                                                                        |                     |  |
| S<br>S                                                                                                                                                                                                                                                                                                                                                                                                                                                                                                                                                                                                    |                                                                                                                                                                                                                                                                                                                                                                                            |                                                                                                                                                                                     |                                                                                                                                                                                                               |                                                                     |                                                                                                                                                                                                                                                                                                                                                                                                                                                                                                                     |                                                                                                                                                                                                                                                                        |                                                                                                                                                                                                                                                                                                                                                                                                                                                               |                                                                                   |                                                                                                                                                                                                                                                                                                                                        |                     |  |
| INJURIES INJURED EM                                                                                                                                                                                                                                                                                                                                                                                                                                                                                                                                                                                       | IS AGENCY (NAME)                                                                                                                                                                                                                                                                                                                                                                           | INJURED TAKEN TO: MEDIC.                                                                                                                                                            | AL FACILITY (NAME, CITY)                                                                                                                                                                                      | SAFETY EQUIPM<br>USED                                               | IENT .                                                                                                                                                                                                                                                                                                                                                                                                                                                                                                              | DOT-COMPLIANT<br>MC HELMET                                                                                                                                                                                                                                             | SEATING POSI                                                                                                                                                                                                                                                                                                                                                                                                                                                  | ION AIR BA                                                                        | G USAGE EJECTION                                                                                                                                                                                                                                                                                                                       | TRAPPED             |  |
| OL STATE     OPERATOR LICEN                                                                                                                                                                                                                                                                                                                                                                                                                                                                                                                                                                               | NSE NUMBER                                                                                                                                                                                                                                                                                                                                                                                 | OFFENSE C                                                                                                                                                                           | HARGED                                                                                                                                                                                                        | LOCAL OF                                                            | FENSE DESCRIPTION                                                                                                                                                                                                                                                                                                                                                                                                                                                                                                   |                                                                                                                                                                                                                                                                        |                                                                                                                                                                                                                                                                                                                                                                                                                                                               |                                                                                   |                                                                                                                                                                                                                                                                                                                                        |                     |  |
|                                                                                                                                                                                                                                                                                                                                                                                                                                                                                                                                                                                                           |                                                                                                                                                                                                                                                                                                                                                                                            |                                                                                                                                                                                     |                                                                                                                                                                                                               |                                                                     |                                                                                                                                                                                                                                                                                                                                                                                                                                                                                                                     |                                                                                                                                                                                                                                                                        |                                                                                                                                                                                                                                                                                                                                                                                                                                                               |                                                                                   |                                                                                                                                                                                                                                                                                                                                        |                     |  |
| O OL CLASS ENDORSEMENT<br>R SELECT UP TO 2                                                                                                                                                                                                                                                                                                                                                                                                                                                                                                                                                                | RESTRICTION SELECT UP TO 3                                                                                                                                                                                                                                                                                                                                                                 | DRIVER<br>DISTRACTED<br>BY                                                                                                                                                          | ALCOHOL / DRUG SUSPECT                                                                                                                                                                                        | TED (                                                               | CONDITION STATUS                                                                                                                                                                                                                                                                                                                                                                                                                                                                                                    | ALCOHOL<br>TYPE                                                                                                                                                                                                                                                        | VALUE                                                                                                                                                                                                                                                                                                                                                                                                                                                         | STATUS                                                                            | DRUG TEST(S)<br>TYPE RESUL                                                                                                                                                                                                                                                                                                             | T SELECT UP TO 4    |  |
| s<br>T                                                                                                                                                                                                                                                                                                                                                                                                                                                                                                                                                                                                    |                                                                                                                                                                                                                                                                                                                                                                                            |                                                                                                                                                                                     | OTHER DRUG                                                                                                                                                                                                    |                                                                     |                                                                                                                                                                                                                                                                                                                                                                                                                                                                                                                     |                                                                                                                                                                                                                                                                        |                                                                                                                                                                                                                                                                                                                                                                                                                                                               |                                                                                   |                                                                                                                                                                                                                                                                                                                                        |                     |  |
| INJURIES<br>1 - FATAL                                                                                                                                                                                                                                                                                                                                                                                                                                                                                                                                                                                     | SEATING POSITION<br>1 - FRONT - LEFT SIDE<br>(MOTORCYCLE DRIVER)                                                                                                                                                                                                                                                                                                                           | AIR BAG<br>1 - NOT DEPLOYED                                                                                                                                                         | OL C<br>1 - CLASS A                                                                                                                                                                                           | CLASS                                                               | OL RESTRICTIO<br>1 - ALCOHOL INTERLOCK<br>DEVICE                                                                                                                                                                                                                                                                                                                                                                                                                                                                    | N(S)                                                                                                                                                                                                                                                                   | DRIVER DIST                                                                                                                                                                                                                                                                                                                                                                                                                                                   |                                                                                   | 1 - NONE GIVEN                                                                                                                                                                                                                                                                                                                         | ATUS                |  |
| 2 - SUSPECTED SERIOUS INJURY<br>3 - SUSPECTED MINOR INJURY                                                                                                                                                                                                                                                                                                                                                                                                                                                                                                                                                | 2 - FRONT - MIDDLE<br>3 - FRONT - RIGHT SIDE                                                                                                                                                                                                                                                                                                                                               | 2 - FRONT - MIDDLE 2 - DEPLOYED FRONT                                                                                                                                               |                                                                                                                                                                                                               | 2 - CLASS B 2 - CDL INTRASTATE C<br>3 - CLASS C 3 - CORRECTIVE LENS |                                                                                                                                                                                                                                                                                                                                                                                                                                                                                                                     | ELECTRONIC COMMUNICATION                                                                                                                                                                                                                                               |                                                                                                                                                                                                                                                                                                                                                                                                                                                               | 2 - TEST REFUSED<br>3 - TEST GIVEN, CONTAMINATED                                  |                                                                                                                                                                                                                                                                                                                                        |                     |  |
| 4 - POSSIBLE INJURY                                                                                                                                                                                                                                                                                                                                                                                                                                                                                                                                                                                       | 4 - SECOND - LEFT SIDE<br>(MOTORCYCLE PASSENGER)                                                                                                                                                                                                                                                                                                                                           | 4 - DEPLOYED BOTH FRONT / S                                                                                                                                                         | SIDE 4 - REGULAR CLASS (C                                                                                                                                                                                     | 4 - REGULAR CLASS (OHIO = D) 4 -                                    |                                                                                                                                                                                                                                                                                                                                                                                                                                                                                                                     | 4 - FARM WAIVER                                                                                                                                                                                                                                                        |                                                                                                                                                                                                                                                                                                                                                                                                                                                               | DEVICE (TEXTING, TYPING,<br>DIALING)                                              |                                                                                                                                                                                                                                                                                                                                        | SAMPLE / UNUSABLE   |  |
| 5 - NO APPARENT INJURY                                                                                                                                                                                                                                                                                                                                                                                                                                                                                                                                                                                    | 5 - SECOND - MIDDLE                                                                                                                                                                                                                                                                                                                                                                        | 5 - NOT APPLICABLE                                                                                                                                                                  | 5 - M / C MOPED ONLY                                                                                                                                                                                          | r                                                                   | 5 - EXCEPT CLASS A BUS                                                                                                                                                                                                                                                                                                                                                                                                                                                                                              |                                                                                                                                                                                                                                                                        |                                                                                                                                                                                                                                                                                                                                                                                                                                                               |                                                                                   |                                                                                                                                                                                                                                                                                                                                        | KNOWN               |  |
|                                                                                                                                                                                                                                                                                                                                                                                                                                                                                                                                                                                                           |                                                                                                                                                                                                                                                                                                                                                                                            |                                                                                                                                                                                     |                                                                                                                                                                                                               |                                                                     | 6 - EXCEPT CLASS A                                                                                                                                                                                                                                                                                                                                                                                                                                                                                                  |                                                                                                                                                                                                                                                                        | 3 - TALKING ON HANDS-FI                                                                                                                                                                                                                                                                                                                                                                                                                                       |                                                                                   | 4 - TEST GIVEN, RESULTS                                                                                                                                                                                                                                                                                                                |                     |  |
|                                                                                                                                                                                                                                                                                                                                                                                                                                                                                                                                                                                                           | 6 - SECOND - RIGHT SIDE                                                                                                                                                                                                                                                                                                                                                                    | 9 - DEPLOYMENT UNKNOWN                                                                                                                                                              | 6 - NO VALID OL                                                                                                                                                                                               |                                                                     | 6 - EXCEPT CLASS A<br>& CLASS B BUS                                                                                                                                                                                                                                                                                                                                                                                                                                                                                 | I ED                                                                                                                                                                                                                                                                   | COMMUNICATION DEV<br>4 - TALKING ON HAND-HE                                                                                                                                                                                                                                                                                                                                                                                                                   | CE<br>.D                                                                          | 4 - TEST GIVEN, RESULTS<br>5 - TEST GIVEN, RESULTS                                                                                                                                                                                                                                                                                     |                     |  |
| INJURED TAKEN BY                                                                                                                                                                                                                                                                                                                                                                                                                                                                                                                                                                                          | 7 - THIRD - LEFT SIDE<br>(MOTORCYCLE SIDE CAR)                                                                                                                                                                                                                                                                                                                                             |                                                                                                                                                                                     | 6 - NO VALID OL                                                                                                                                                                                               |                                                                     | 6 - EXCEPT CLASS A<br>& CLASS B BUS<br>7 - EXCEPT TRACTOR-TRAI<br>8 - INTERMEDIATE LICENSE                                                                                                                                                                                                                                                                                                                                                                                                                          |                                                                                                                                                                                                                                                                        | COMMUNICATION DEV<br>4 - TALKING ON HAND-HE<br>COMMUNICATION DEV                                                                                                                                                                                                                                                                                                                                                                                              | CE<br>LD<br>CE                                                                    |                                                                                                                                                                                                                                                                                                                                        |                     |  |
| 1 - NOT TRANSPORTED<br>/TREATED AT SCENE                                                                                                                                                                                                                                                                                                                                                                                                                                                                                                                                                                  | 7 - THIRD - LEFT SIDE<br>(MOTORCYCLE SIDE CAR)<br>8 - THIRD - MIDDLE                                                                                                                                                                                                                                                                                                                       | 9 - DEPLOYMENT UNKNOWN                                                                                                                                                              |                                                                                                                                                                                                               |                                                                     | 6 - EXCEPT CLASS A<br>& CLASS B BUS<br>7 - EXCEPT TRACTOR-TRAI<br>8 - INTERMEDIATE LICENSE<br>RESTRICTIONS                                                                                                                                                                                                                                                                                                                                                                                                          |                                                                                                                                                                                                                                                                        | COMMUNICATION DEV<br>4 - TALKING ON HAND-HE                                                                                                                                                                                                                                                                                                                                                                                                                   | CE<br>LD<br>CE                                                                    | 5 - TEST GIVEN, RESULTS                                                                                                                                                                                                                                                                                                                | UNKNOWN             |  |
| 1 - NOT TRANSPORTED<br>/TREATED AT SCENE<br>2 - EMS                                                                                                                                                                                                                                                                                                                                                                                                                                                                                                                                                       | 7 - THIRD - LEFT SIDE<br>(MOTORCYCLE SIDE CAR)<br>8 - THIRD - MIDDLE<br>9 - THIRD - RIGHT SIDE<br>10 - SLEEPER SECTION OF                                                                                                                                                                                                                                                                  |                                                                                                                                                                                     |                                                                                                                                                                                                               | ORSEMENT                                                            | 6 - EXCEPT CLASS A<br>& CLASS B BUS<br>7 - EXCEPT TRACTOR-TRAI<br>8 - INTERMEDIATE LICENSI<br>RESTRICTIONS<br>9 - LEARNER'S PERMIT<br>RESTRICTIONS                                                                                                                                                                                                                                                                                                                                                                  |                                                                                                                                                                                                                                                                        | COMMUNICATION DEV<br>4 - TALKING ON HAND-HE<br>COMMUNICATION DEV<br>5 - OTHER ACTIVITY WITH<br>ELECTRONIC DEVICE<br>6 - PASSENGER                                                                                                                                                                                                                                                                                                                             | CE<br>LD<br>CE<br>AN                                                              |                                                                                                                                                                                                                                                                                                                                        | UNKNOWN             |  |
| 1 - NOT TRANSPORTED<br>/TREATED AT SCENE<br>2 - EMS<br>3 - POLICE                                                                                                                                                                                                                                                                                                                                                                                                                                                                                                                                         | 7 - THIRD - LEFT SIDE<br>(MOTORCYCLE SIDE CAR)<br>8 - THIRD - MIDDLE<br>9 - THIRD - RIGHT SIDE                                                                                                                                                                                                                                                                                             | 9 - DEPLOYMENT UNKNOWN<br>EJECTION                                                                                                                                                  | OL ENDO                                                                                                                                                                                                       | DRSEMENT                                                            | 6 - EXCEPT CLASS A<br>& CLASS B BUS<br>7 - EXCEPT TRACTOR-TRAI<br>8 - INTERMEDIATE LICENSI<br>RESTRICTIONS<br>9 - LEARNER'S PERMIT                                                                                                                                                                                                                                                                                                                                                                                  |                                                                                                                                                                                                                                                                        | COMMUNICATION DEV<br>4 - TALKING ON HAND-HE<br>COMMUNICATION DEV<br>5 - OTHER ACTIVITY WITH<br>ELECTRONIC DEVICE                                                                                                                                                                                                                                                                                                                                              | CE<br>LD<br>CE<br>AN                                                              | 5 - TEST GIVEN, RESULTS<br>ALCOHOL TE                                                                                                                                                                                                                                                                                                  | UNKNOWN             |  |
| 1 - NOT TRANSPORTED<br>/TREATED AT SCENE<br>2 - EMS<br>3 - POLICE                                                                                                                                                                                                                                                                                                                                                                                                                                                                                                                                         | 7 - THIRD - LEFT SIDE<br>(MOTORCYCLE SIDE CAR)<br>8 - THIRD - MIDDLE<br>9 - THIRD - NIGHT SIDE<br>10 - SLEEPER SECTION OF<br>TRUCK CAB<br>11 - PASSENGER IN OTHER<br>ENCLOSED CARGO AREA                                                                                                                                                                                                   | 9 - DEPLOYMENT UNKNOWN<br>EJECTION<br>1 - NOT EJECTED                                                                                                                               | OL ENDO<br>H - HAZMAT                                                                                                                                                                                         | DRSEMENT                                                            | 6 - EXCEPT CLASS A<br>& CLASS B BUS<br>7 - EXCEPT TRACTOR-TRAI<br>8 - INTERMEDIATE LICENSI<br>RESTRICTIONS<br>9 - LEARNER'S PERMIT<br>RESTRICTIONS<br>10 - LIMITED TO DAYLIGHT<br>ONLY<br>11 - LIMITED TO EMPLOYM                                                                                                                                                                                                                                                                                                   | 1                                                                                                                                                                                                                                                                      | COMMUNICATION DEV<br>4 - TALKING ON HAND-HE<br>COMMUNICATION DEV<br>5 - OTHER ACTUTIY WITH<br>ELECTRONIC DEVICE<br>6 - PASSENGER<br>7 - OTHER DISTRACTION<br>THE VEHICLE<br>8 - OTHER DISTRACTIONS                                                                                                                                                                                                                                                            | CE<br>.D<br>CE<br>AN<br>NSIDE                                                     | 5 - TEST GIVEN, RESULTS<br>ALCOHOL TE<br>1 - NONE                                                                                                                                                                                                                                                                                      | UNKNOWN             |  |
| 1 - NOT TRANSPORTED<br>/TREATED AT SCENE<br>2 - EMS<br>3 - POLICE                                                                                                                                                                                                                                                                                                                                                                                                                                                                                                                                         | 7 - THIRD - LEFT SIDE<br>(MOTORCYCLE SIDE CAR)<br>8 - THIRD - MIDDLE<br>9 - THIRD - RIGHT SIDE<br>10 - SLEEPER SECTION OF<br>TRUCK CAB<br>11 - PASSENGER IN OTHER<br>ENCLOSED CARGO AREA<br>(NON-TRALING UNIT, BUS,<br>PICK-UP WITH CAP)                                                                                                                                                   | 9 - DEPLOYMENT UNKNOWN<br>EJECTION<br>1 - NOT EJECTED<br>2 - PARTIALLY EJECTED                                                                                                      | OL ENDO<br>H - HAZMAT<br>M - MOTORCYCLE                                                                                                                                                                       | DRSEMENT                                                            | 6 - EXCEPT CLASS A<br>& CLASS B BUS<br>7 - EXCEPT TRACFOR-TRAI<br>8. INTERMEDIATE LICENSI<br>9 - LEARNER'S PERMIT<br>RESTRICTIONS<br>10 - LIMITED TO DAYLIGHT<br>ONLY<br>11 - LIMITED TO BMPLOYIM<br>12 - LIMITED TO HERLOYINE                                                                                                                                                                                                                                                                                      | E                                                                                                                                                                                                                                                                      | COMMUNICATION DEV<br>4 - TALKING ON HAND-HE<br>COMMUNICATION DEV<br>5 - OTHER ACTIVITY WITH<br>ELECTRONIC DEVICE<br>6 - PASSENGER<br>7 - OTHER DISTRACTION<br>THE VEHICLE                                                                                                                                                                                                                                                                                     | CE<br>.D<br>CE<br>AN<br>NSIDE                                                     | 5 - TEST GIVEN, RESULTS<br>ALCOHOL TE<br>1 - NONE<br>2 - BLOOD<br>3 - URINE<br>4 - BREATH                                                                                                                                                                                                                                              | UNKNOWN             |  |
| 1 - NOT TRANSPORTED<br>/TREATED AT SCENE<br>2 - EMS<br>3 - POLICE<br>9 - OTHER / UNKNOWN<br>SAFETY EQUIPMENT<br>1 - NONE USED                                                                                                                                                                                                                                                                                                                                                                                                                                                                             | 7 - THIRD - LEFT SIDE<br>(MOTORCYCLE SIDE CAR)<br>8 - THIRD - MIDDLE<br>9 - THIRD - RIGHT SIDE<br>10 - SLEEPER SECTION OF<br>TRUCK CAB<br>11 - PASSENGER IN OTHER<br>ENCLOSED CARGO AREA<br>(NON-TRAILING UNIT, BUS,<br>PICK-UP WITH CAP)<br>12 - PASSENGER IN<br>UMENCLOSED                                                                                                               | 9 - DEPLOYMENT UNKNOWN<br>EJECTION<br>1 - NOT EJECTED<br>2 - PARTIALLY EJECTED<br>3 - TOTALLY EJECTED<br>4 - NOT APPLICABLE                                                         | H - HAZMAT<br>M - MOTORCYCLE<br>P - PASSENGER<br>N - TANKER<br>Q - MOTOR SCOOTER                                                                                                                              | ł                                                                   | 6 - EXCEPT CLASS A     & CLASS B BUS     7 - EXCEPT TRACTOR-TRAI     8 - INTERMEDIATE LICENS:     RESTRICTIONS     9 - LEARNER'S PERMIT     RESTRICTIONS     10 - LIMITED TO DAYLIGHT     ONLY     11 - LIMITED TO EMPLOYM     12 - LIMITED - OTHER                                                                                                                                                                                                                                                                 | E                                                                                                                                                                                                                                                                      | COMMUNICATION DEV<br>4 - TALKING ON HAND-HE<br>COMMUNICATION DEV<br>5 - OTHER ACTIVITY WITH<br>ELECTRONIC DEVICE<br>6 - PASSENGER<br>7 - OTHER DISTRACTION<br>THE VEHICLE<br>8 - OTHER DISTRACTIONS<br>THE VEHICLE                                                                                                                                                                                                                                            | CE<br>.D<br>CE<br>AN<br>NSIDE                                                     | 5 - TEST GIVEN, RESULTS<br>ALCOHOL TE<br>1 - NONE<br>2 - BLOOD<br>3 - URINE                                                                                                                                                                                                                                                            | UNKNOWN             |  |
| 1 - NOT TRANSPORTED<br>/TREATED AT SCENE     2 - EMS     3 - POLICE     9 - OTHER / UNKNOWN     SAFETY EQUIPMENT     1 - NONE USED     2 - SHOULDER BELT ONLY USED                                                                                                                                                                                                                                                                                                                                                                                                                                        | 7 - THIRD - LEFT SIDE<br>(MOTORCYCLE SIDE CAR)<br>8 - THIRD - MIDDLE<br>9 - THIRD - RIGHT SIDE<br>10 - SLEEPER SECTION OF<br>TRUCK CAB<br>11 - PASSENGER IN OTHER<br>EINCLOSED CARGO AREA<br>(NON-TRALING UNIT, BUS,<br>PICK-UP WITH CAP)<br>12 - PASSENGER IN<br>UNENCLOSED<br>CARGO AREA                                                                                                 | 9 - DEPLOYMENT UNKNOWN<br>EJECTION<br>1 - NOT EJECTED<br>2 - PARTIALLY EJECTED<br>3 - TOTALLY EJECTED                                                                               | H - HAZMAT<br>M - MOTORCYCLE<br>P - PASSENGER<br>N - TANKER<br>Q - MOTOR SCOOTER<br>R - THREE-WHEEL MO                                                                                                        | ł                                                                   | 6 - EXCEPT CLASS A<br>& CLASS B BUS<br>7 - EXCEPT TRACFOR-TRAI<br>8 - INTERMEDIATE LICENSI<br>9 - LEARNER'S PERMIT<br>RESTRICTIONS<br>10 - LIMITED TO DAYLIGHT<br>ONLY<br>11 - LIMITED TO DEVICES<br>(SPECIAL BRAKES, HAND<br>CONTROLS, GO OTHER<br>ADAPTIVE DEVICES)                                                                                                                                                                                                                                               | ENT                                                                                                                                                                                                                                                                    | COMMUNICATION DEV<br>4 - TALKING ON HAND-HE<br>COMMUNICATION DEV<br>5 - OTHER ACTIVITY WITH<br>ELECTRONIC DEVICE<br>6 - PASSENGER<br>7 - OTHER DISTRACTION<br>THE VEHICLE<br>8 - OTHER DISTRACTIONS<br>THE VEHICLE                                                                                                                                                                                                                                            | CE<br>.D<br>CE<br>AN<br>NSIDE                                                     | 5 - TEST GIVEN, RESULTS<br>ALCOHOL TE<br>1 - NONE<br>2 - BLOOD<br>3 - URINE<br>4 - BREATH                                                                                                                                                                                                                                              | UNKNOWN             |  |
| 1 - NOT TRANSPORTED<br>/TREATED AT SCENE     2 - EMS     3 - POLICE     9 - OTHER / UNKNOWN     SAFETY EQUIPMENT     1 - NONE USED     2 - SHOULDER BELT ONLY USED     3 - LAP BELT ONLY USED     4 - SHOULDER & LAP BELT USED                                                                                                                                                                                                                                                                                                                                                                            | 7 - THIRD - LEFT SIDE<br>(MOTORCYCLE SIDE CAR) 8 - THIRD - MIDDLE 9 - THIRD - RIGHT SIDE 10 - SLEEPER SECTION OF TRUCK CAB 11 - PASSENGER IN OTHER ENCLOSED CARGO AREA (NON-TRALING UNIT, BUS, PICK-UP WITH CAP) 12 - PASSENGER IN UNENCLOSED CARGO AREA 13 - TRALLING UNIT 14 - RIDING ON VEHICLE                                                                                         | 9 - DEPLOYMENT UNKNOWN<br>ELECTION<br>1 - NOT EJECTED<br>2 - PARTIALLY EJECTED<br>3 - TOTALLY EJECTED<br>4 - NOT APPLICABLE<br>TRAPPED                                              | H - HAZMAT<br>M - MOTORCYCLE<br>P - PASSENGER<br>N - TANKER<br>Q - MOTOR SCOOTER<br>R - THREE-WHEEL MO<br>S - SCHOOL BUS                                                                                      | R                                                                   | 6 - EXCEPT CLASS A<br>& CLASS B BUS<br>7 - EXCEPT TRACFOR-TRAI<br>8 - INTERMEDIATE LICENSI<br>RESTRICTIONS<br>9 - LEARNERS PERMIT<br>RESTRICTIONS<br>10 - LIMITED TO DAYLIGHT<br>ONLY<br>11 - LIMITED TO EMPLOYM<br>12 - LIMITED TO EMPLOYM<br>13 - MECHANICAL DEVICES<br>(SPECIAL BRAKES, HAND<br>CONTROLS, 60 OTHER                                                                                                                                                                                               | ENT                                                                                                                                                                                                                                                                    | COMMUNICATION DEV<br>4 - TALKING ON HAND-HE<br>COMMUNICATION DEV<br>5 - OTHER ACTIVITY WITH<br>ELECTRONIC DEVICE<br>6 - PASSENGER<br>7 - OTHER DISTRACTION<br>THE VEHICLE<br>8 - OTHER DISTRACTIONS<br>THE VEHICLE                                                                                                                                                                                                                                            | CE<br>.D<br>CE<br>AN<br>NSIDE                                                     | 5 - TEST GIVEN, RESULTS<br>ALCOHOL TE<br>1 - NONE<br>2 - BLOOD<br>3 - URINE<br>4 - BREATH<br>5 - OTHER<br>DRUG TES                                                                                                                                                                                                                     | UNKNOWN             |  |
| 1 - NOT TRANSPORTED<br>//TREATED AT SCENE<br>2 - EMS<br>3 - POLICE<br>9 - OTHER / UNKNOWN<br>SAFETY EQUIPMENT<br>1 - NONE USED<br>2 - SHOULDER BELT ONLY USED<br>3 - LAP BELT ONLY USED<br>4 - SHOULDER & LAP BELT USED                                                                                                                                                                                                                                                                                                                                                                                   | 7 - THIRD - LEFT SIDE     (MOTORCYCLE SIDE CAR)     8 - THIRD - MIDDLE     9 - THIRD - RIGHT SIDE     10 - SLEEPER SECTION OF     TRUCK CAB     11 - PASSENGER N OTHER     ENCLOSED CARGO AREA     (NON-TRALING UNIT, BUS,     PICKLUP WITH CAP)     12 - PASSENGER IN     UNENCLOSED     CARGO AREA     13 - TRAILING UNIT                                                                | 9 - DEPLOYMENT UNKNOWN EJECTED 2 - PARTIALLY EJECTED 3 - TOTALLY EJECTED 4 - NOT APPLICABLE TRAPPED 1 - NOT TRAPPED 2 - EXTRICATED BY MECHANICAL MEANS                              | H - HAZMAT<br>M - MOTORCYCLE<br>P - PASSENGER<br>N - TANKER<br>Q - MOTOR SCOOTER<br>R - THREE-WHEEL MO<br>S - SCHOOL BUS<br>T - DOUBLE & TRIPLE 1                                                             | R<br>DTORCYCLE<br>TRAILERS                                          | 6 - EXCEPT CLASS A<br>& CLASS B BUS<br>7 - EXCEPT TRACFOR-TRA<br>8 - INTERMEDIATE LICENSI<br>RESTRICTIONS<br>9 - LEARNERS PERMIT<br>RESTRICTIONS<br>10 - LIMITED TO DAYLIGHT<br>ONLY<br>11 - LIMITED TO DAYLIGHT<br>ONLY<br>12 - LIMITED TO EMPLOYM<br>13 - MECHANICAL DEVICES<br>(SPECAL BRAKES, HAND<br>CONTROLS, GO OTHER<br>ADAPTIVE DEVICES)<br>14 - MILITARY VEHICLES ON<br>15 - MOTOR VEHICLES                                                                                                               | ENT                                                                                                                                                                                                                                                                    | COMMUNICATION DEV<br>4 - TALKING ON HAND-HE<br>COMMUNICATION DEV<br>5 - OTHER ACTIVITY WITH<br>ELECTRONIC DEVICE<br>6 - PASSENGER<br>7 - OTHER DISTRACTION<br>THE VEHICLE<br>8 - OTHER DISTRACTIONS<br>THE VEHICLE<br>9 - OTHER / UNKNOWN                                                                                                                                                                                                                     | CE<br>LD<br>CE<br>AN<br>NSIDE<br>OUTSIDE                                          | 5 - TEST GIVEN, RESULTS<br>ALCOHOL TE<br>1 - NONE<br>2 - BLOOD<br>3 - URINE<br>4 - BREATH<br>5 - OTHER                                                                                                                                                                                                                                 | UNKNOWN             |  |
| 1 - NOT TRANSPORTED<br>/TREATED AT SCENE     2 - EMS     3 - POLICE     9 - OTHER / UNKNOWN     SAFETY EQUIPMENT     1 - NONE USED     2 - SHOULDER BELT ONLY USED     3 - LAP BELT ONLY USED     4 - SHOULDER & LAP BELT USED     5 - CHILD RESTRAINT SYSTEM -     FORWARD FACING     6 - CHILD RESTRAINT SYSTEM -                                                                                                                                                                                                                                                                                       | 7 - THIRD - LEFT SIDE (MOTORCYCLE SIDE CAR) 8 - THIRD - MIDDLE 9 - THIRD - RIGHT SIDE 10 - SLEEPER SECTION OF TRUCK CAB 11 - PASSENGER N OTHER ENCLOSED CARGO AREA (NON-TRALING UNIT, BUS, PICK-UP WITH CAP) 12 - PASSENGER IN UNENCLOSED CARGO AREA 13 - TRALING UNIT 14 - RIDING ON VEHICLE EXTERIOR (NON-TRALING UNIT) 15 - NON-MOTORIST                                                | 9 - DEPLOYMENT UNKNOWN EJECTED 2 - PARTIALLY EJECTED 3 - TOTALLY EJECTED 4 - NOT APPLICABLE TRAPPED 1 - NOT TRAPPED 2 - EXTRICATED BY                                               | H - HAZMAT<br>M - MOTORCYCLE<br>P - PASSENGER<br>N - TANKER<br>Q - MOTOR SCOOTER<br>R - THREE-WHEEL MO<br>S - SCHOOL BUS                                                                                      | R<br>DTORCYCLE<br>TRAILERS                                          | 6 - EXCEPT CLASS A<br>& CLASS B BUS<br>7 - EXCEPT TRACTOR-TRAI<br>8 - INTERMEDIATE LICENSI<br>9 - LEARNER'S PERMIT<br>RESTRICTIONS<br>9 - LEARNER'S PERMIT<br>0 - LIMITED TO AYLIGHT<br>0 - LIMITED TO AYLIGHT<br>0 - LIMITED TO AYLIGHT<br>10 - LIMITED TO AYLIGHT<br>0 - LIMITED TO AYLIGHT<br>13 - MECHANICAL DEVICES<br>(SPECIAL BRAKES HANO<br>CONTROLS, OR OTHER<br>ADAPTIVE DEVICES)<br>14 - MILITARY VEHICLES OI<br>15 - MOTOR VEHICLES<br>WITHOUT AIR BRAKES<br>16 - OUTSIDE MIRROR<br>17 - PROSTHETIC AID | ENT                                                                                                                                                                                                                                                                    | COMMUNICATION DEV<br>4 - TALKING ON HAND-HE<br>COMMUNICATION DEV<br>5 - OTHER ACTIVITY WITH<br>ELECTRONIC DEVICE<br>6 - PASSENGER<br>7 - OTHER DISTRACTION<br>THE VEHICLE<br>8 - OTHER DISTRACTIONS<br>THE VEHICLE                                                                                                                                                                                                                                            | CE<br>LD<br>CE<br>AN<br>NSIDE<br>OUTSIDE                                          | 5 - TEST GIVEN, RESULTS<br>ALCOHOL TE<br>1 - NONE<br>2 - BLOOD<br>3 - URINE<br>4 - BREATH<br>5 - OTHER<br>DRUG TES<br>1 - NONE                                                                                                                                                                                                         | UNKNOWN             |  |
| 1 - NOT TRANSPORTED<br>//TREATED AT SCENE     2 - EMS     3 - POLICE     9 - OTHER / UNKNOWN     SAFETY EQUIPMENT     1 - NONE USED     2 - SHOULDER BELT ONLY USED     3 - LAP BELT ONLY USED     4 - SHOULDER & LAP BELT ONLY USED     5 - CHILD RESTRAINT SYSTEM -                                                                                                                                                                                                                                                                                                                                     | 7 - THIRD - LEFT SIDE     (MOTORCYCLE SIDE CAR)     8 - THIRD - MIDDLE     9 - THIRD - RIGHT SIDE     10 - SLEEPER SECTION OF     TRUCK CAB     11 - PASSENGER N OTHER     ENCLOSED CARGO AREA     (NON-TRALING UNIT, BUS,     PICKLUP WITH CAP)     12 - PASSENGER IN     UNENCLOSED     CARGO AREA     13 - TRAILING UNIT     14 - RIDING ON VEHICLE     EXTENIOR     (NON-TRALING UNIT) | 9 - DEPLOYMENT UNKNOWN EJECTED 1 - NOT EJECTED 2 - PARTIALLY EJECTED 3 - TOTALLY EJECTED 4 - NOT APPLICABLE TRAPPED 1 - NOT TRAPPED 2 - EXTRICATED BY MECHANICAL MEANS 3 - FREED BY | H - HAZMAT<br>M - MOTORCYCLE<br>P - PASSENGER<br>N - TANKER<br>Q - MOTOR SCOOTER<br>R - THREE-WHEEL MO<br>S - SCHOOL BUS<br>T - DOUBLE & TRIPLE 1                                                             | R<br>DTORCYCLE<br>TRAILERS                                          | 6 - EXCEPT CLASS A<br>& CLASS B BUS<br>7 - EXCEPT TRACFOR-TRAI<br>8 - INTERMEDIATE LICENSI<br>9 - LEARNER'S PERMIT<br>RESTRICTIONS<br>10 - LIMITED TO BYLIGHT<br>ONLY<br>11 - LIMITED TO BYLIGHT<br>ONLY<br>12 - LIMITED TO EMPLOYIM<br>13 - MECHANICAL DEVICES<br>(SPECIAL BRAKES, HAND<br>CONTROLS, GO OTHER<br>ADAPTIVE DEVICES)<br>14 - MILITARY VEHICLES ON OTHER<br>15 - MOTOR VEHICLES<br>16 - OUTSIDE MIRROR                                                                                                | ENT                                                                                                                                                                                                                                                                    | COMMUNICATION DEV<br>4 - TALKING ON HAND-HE<br>COMMUNICATION DEV<br>5 - OTHER ACTIVITY WITH<br>ELECTRONIC DEVICE<br>6 - PASSENGER<br>7 - OTHER DISTRACTION<br>THE VEHICLE<br>9 - OTHER JUNKNOWN<br>CONDIT                                                                                                                                                                                                                                                     | CE<br>D<br>CE<br>AN<br>NSIDE<br>OUTSIDE<br>ON                                     | 5 - TEST GIVEN, RESULTS<br>ALCOHOL TE<br>1 - NONE<br>2 - BLOOD<br>3 - URINE<br>4 - BREATH<br>5 - OTHER<br>1 - NONE<br>2 - BLOOD                                                                                                                                                                                                        | UNKNOWN             |  |
| 1 - NOT TRANSPORTED<br>//TREATED AT SCENE     2 - EMS     3 - POLICE     9 - OTHER / UNKNOWN      SAFETY EQUIPMENT     1 - NONE USED     2 - SHOULDER BELT ONLY USED     3 - LAP BELT ONLY USED     3 - LAP BELT ONLY USED     4 - SHOULDER & LAP BELT USED     5 - CHILD RESTRAINT SYSTEM     FORWARD FACING     6 - CHILD RESTRAINT SYSTEM     REAR FACING     6 - CHILD RESTRAINT SYSTEM     REAR FACING     7 - BOOSTER EAT     8 - HELMET USED                                                                                                                                                       | 7 - THIRD - LEFT SIDE (MOTORCYCLE SIDE CAR) 8 - THIRD - MIDDLE 9 - THIRD - RIGHT SIDE 10 - SLEEPER SECTION OF TRUCK CAB 11 - PASSENGER N OTHER ENCLOSED CARGO AREA (NON-TRALING UNIT, BUS, PICK-UP WITH CAP) 12 - PASSENGER IN UNENCLOSED CARGO AREA 13 - TRALING UNIT 14 - RIDING ON VEHICLE EXTERIOR (NON-TRALING UNIT) 15 - NON-MOTORIST                                                | 9 - DEPLOYMENT UNKNOWN EJECTED 1 - NOT EJECTED 2 - PARTIALLY EJECTED 3 - TOTALLY EJECTED 4 - NOT APPLICABLE TRAPPED 1 - NOT TRAPPED 2 - EXTRICATED BY MECHANICAL MEANS 3 - FREED BY | H - HAZMAT<br>M - MOTORCYCLE<br>P - PASSENGER<br>N - TANKER<br>Q - MOTOR SCOOTER<br>R - THREE-WHEEL MO<br>S - SCHOOL BUS<br>T - DOUBLE & TRIPLE 1                                                             | R<br>DTORCYCLE<br>TRAILERS                                          | 6 - EXCEPT CLASS A<br>& CLASS B BUS<br>7 - EXCEPT TRACTOR-TRAI<br>8 - INTERMEDIATE LICENSI<br>9 - LEARNER'S PERMIT<br>RESTRICTIONS<br>9 - LEARNER'S PERMIT<br>0 - LIMITED TO AYLIGHT<br>0 - LIMITED TO AYLIGHT<br>0 - LIMITED TO AYLIGHT<br>10 - LIMITED TO AYLIGHT<br>0 - LIMITED TO AYLIGHT<br>13 - MECHANICAL DEVICES<br>(SPECIAL BRAKES HANO<br>CONTROLS, OR OTHER<br>ADAPTIVE DEVICES)<br>14 - MILITARY VEHICLES OI<br>15 - MOTOR VEHICLES<br>WITHOUT AIR BRAKES<br>16 - OUTSIDE MIRROR<br>17 - PROSTHETIC AID | ENT                                                                                                                                                                                                                                                                    | COMMUNICATION DEV<br>4 - TALKING ON HAND-HE<br>COMMUNICATION DEV<br>5 - OTHER ACTIVITY WITH<br>ELECTRONIC DEVICE<br>6 - PASSENGER<br>7 - OTHER DISTRACTION<br>THE VEHICLE<br>8 - OTHER DISTRACTIONS<br>THE VEHICLE<br>9 - OTHER / UNKNOWN<br>CONDIT<br>1 - APPARENTLY NORMA<br>2 - PHYSICAL IMPAIRMEN<br>3 - EMOTIONAL (E.G. DEPI                                                                                                                             | CE<br>D<br>CE<br>AN<br>NSIDE<br>OUTSIDE<br>OUTSIDE<br>T                           | 5 - TEST GIVEN, RESULTS<br>ALCOHOL TE<br>1 - NONE<br>2 - BLOOD<br>3 - URINE<br>4 - BREATH<br>5 - OTHER<br>1 - NONE<br>2 - BLOOD<br>3 - URINE                                                                                                                                                                                           | UNKNOWN             |  |
| 1 - NOT TRANSPORTED<br>//TREATED AT SCENE<br>2 - EMS<br>3 - POLICE<br>9 - OTHER / UNKNOWN<br>SAFETY EQUIPMENT<br>1 - NONE USED<br>2 - SHOULDER BELT ONLY USED<br>3 - LAP BELT ONLY USED<br>4 - SHOULDER & LAP BELT USED<br>5 - CHILD RESTRAINT SYSTEM -<br>FORWARD FACING<br>6 - CHILD RESTRAINT SYSTEM -<br>REAR FACING<br>7 - BOOSTER REAT<br>8 - HELMET USED<br>9 - PROTECTIVE PADS USED<br>(ELBOWS, KNEES, ETC.)                                                                                                                                                                                      | 7 - THIRD - LEFT SIDE (MOTORCYCLE SIDE CAR) 8 - THIRD - MIDDLE 9 - THIRD - RIGHT SIDE 10 - SLEEPER SECTION OF TRUCK CAB 11 - PASSENGER N OTHER ENCLOSED CARGO AREA (NON-TRALING UNIT, BUS, PICK-UP WITH CAP) 12 - PASSENGER IN UNENCLOSED CARGO AREA 13 - TRALING UNIT 14 - RIDING ON VEHICLE EXTERIOR (NON-TRALING UNIT) 15 - NON-MOTORIST                                                | 9 - DEPLOYMENT UNKNOWN EJECTED 1 - NOT EJECTED 2 - PARTIALLY EJECTED 3 - TOTALLY EJECTED 4 - NOT APPLICABLE TRAPPED 1 - NOT TRAPPED 2 - EXTRICATED BY MECHANICAL MEANS 3 - FREED BY | OL ENDO<br>H - HAZMAT<br>M - MOTORCYCLE<br>P - PASSENGER<br>N - TANKER<br>O - MOTOR SCOOTER<br>R - THREE-WHEEL MO<br>S - SCHOOL BUS<br>T - DOUBLE & TRIPLE T<br>X - TANKER / HAZMAT                           | R<br>DTORCYCLE<br>TRAILERS                                          | 6 - EXCEPT CLASS A<br>& CLASS B BUS<br>7 - EXCEPT TRACTOR-TRAI<br>8 - INTERMEDIATE LICENSI<br>9 - LEARNER'S PERMIT<br>RESTRICTIONS<br>9 - LEARNER'S PERMIT<br>0 - LIMITED TO AYLIGHT<br>0 - LIMITED TO AYLIGHT<br>0 - LIMITED TO AYLIGHT<br>10 - LIMITED TO AYLIGHT<br>0 - LIMITED TO AYLIGHT<br>13 - MECHANICAL DEVICES<br>(SPECIAL BRAKES HANO<br>CONTROLS, OR OTHER<br>ADAPTIVE DEVICES)<br>14 - MILITARY VEHICLES OI<br>15 - MOTOR VEHICLES<br>WITHOUT AIR BRAKES<br>16 - OUTSIDE MIRROR<br>17 - PROSTHETIC AID | ENT                                                                                                                                                                                                                                                                    | COMMUNICATION DEV<br>4 - TALKING ON HAND-HE<br>COMMUNICATION DEV<br>5 - OTHER ACTIVITY WITH<br>ELECTRONIC DEVICE<br>6 - PASSENGER<br>7 - OTHER DISTRACTION<br>THE VEHICLE<br>9 - OTHER DISTRACTIONS<br>THE VEHICLE<br>9 - OTHER DISTRACTIONS<br>1 - APPARENTLY NORMA<br>2 - PHYSICAL IMPAIRMEN<br>3 - EMOTIONAL (E.G. DEPI<br>ANGRY, DISTURBED)                                                                                                               | CE<br>D<br>CE<br>AN<br>NSIDE<br>OUTSIDE<br>OUTSIDE<br>T                           | 5 - TEST GIVEN, RESULTS<br>ALCOHOL TE<br>1 - NONE<br>2 - BLOOD<br>3 - URINE<br>4 - BREATH<br>5 - OTHER<br>DRUG TEST<br>1 - NONE<br>2 - BLOOD<br>3 - URINE<br>4 - OTHER<br>DRUG TEST R                                                                                                                                                  | UNKNOWN<br>EST TYPE |  |
| 1 - NOT TRANSPORTED<br>//TREATED AT SCENE<br>2 - EMS<br>3 - POLICE<br>9 - OTHER / UNKNOWN<br>SAFETY EQUIPMENT<br>1 - NONE USED<br>2 - SHOULDER BELT ONLY USED<br>3 - LAP BELT ONLY USED<br>4 - SHOULDER BELT ONLY USED<br>5 - CHILD RESTRAINT SYSTEM -<br>FORWARD FACING<br>6 - CHILD RESTRAINT SYSTEM -<br>FORWARD FACING<br>7 - BOOSTER SEAT<br>8 - HELIMET USED<br>9 - PROTECTIVE PADS USED<br>(ELBOWS, KNEES, ETC.)<br>10 - REFLECTIVE CLOTHING                                                                                                                                                       | 7 - THIRD - LEFT SIDE (MOTORCYCLE SIDE CAR) 8 - THIRD - MIDDLE 9 - THIRD - RIGHT SIDE 10 - SLEEPER SECTION OF TRUCK CAB 11 - PASSENGER N OTHER ENCLOSED CARGO AREA (NON-TRALING UNIT, BUS, PICK-UP WITH CAP) 12 - PASSENGER IN UNENCLOSED CARGO AREA 13 - TRALING UNIT 14 - RIDING ON VEHICLE EXTERIOR (NON-TRALING UNIT) 15 - NON-MOTORIST                                                | 9 - DEPLOYMENT UNKNOWN EJECTED 1 - NOT EJECTED 2 - PARTIALLY EJECTED 3 - TOTALLY EJECTED 4 - NOT APPLICABLE TRAPPED 1 - NOT TRAPPED 2 - EXTRICATED BY MECHANICAL MEANS 3 - FREED BY | OL ENDO<br>H - HAZMAT<br>M - MOTORCYCLE<br>P - PASSENGER<br>N - TANKER<br>O - MOTOR SCOOTER<br>R - THREE-WHEEL MO<br>S - SCHOOL BUS<br>T - DOUBLE & TRIPLE T<br>X - TANKER / HAZMAT                           | R<br>DTORCYCLE<br>TRAILERS                                          | 6 - EXCEPT CLASS A<br>& CLASS B BUS<br>7 - EXCEPT TRACTOR-TRAI<br>8 - INTERMEDIATE LICENSI<br>9 - LEARNER'S PERMIT<br>RESTRICTIONS<br>9 - LEARNER'S PERMIT<br>0 - LIMITED TO AYLIGHT<br>0 - LIMITED TO AYLIGHT<br>0 - LIMITED TO AYLIGHT<br>10 - LIMITED TO AYLIGHT<br>0 - LIMITED TO AYLIGHT<br>13 - MECHANICAL DEVICES<br>(SPECIAL BRAKES HANO<br>CONTROLS, OR OTHER<br>ADAPTIVE DEVICES)<br>14 - MILITARY VEHICLES OI<br>15 - MOTOR VEHICLES<br>WITHOUT AIR BRAKES<br>16 - OUTSIDE MIRROR<br>17 - PROSTHETIC AID | ENT                                                                                                                                                                                                                                                                    | COMMUNICATION DEV<br>4 - TALKING ON HAND-HE<br>COMMUNICATION DEV<br>5 - OTHER ACTIVITY WITH<br>ELECTRONIC DEVICE<br>6 - PASSENGER<br>7 - OTHER DISTRACTION<br>THE VEHICLE<br>9 - OTHER DISTRACTIONS<br>THE VEHICLE<br>9 - OTHER JUNKNOWN<br>1 - APPARENTLY NORMA<br>2 - PHYSICAL IMPAIRMEN<br>3 - EMOTIONAL (E.G. DEPI<br>ANGRY, DISTURBED)<br>4 - ILLNESS                                                                                                    | CE<br>_D<br>CE<br>AN<br>NSIDE<br>OUTSIDE<br>OUTSIDE                               | 5 - TEST GIVEN, RESULTS<br>ALCOHOL TE<br>1 - NONE<br>2 - BLOOD<br>3 - URINE<br>4 - BREATH<br>5 - OTHER<br>DRUG TES<br>1 - NONE<br>2 - BLOOD<br>3 - URINE<br>4 - OTHER                                                                                                                                                                  | UNKNOWN<br>EST TYPE |  |
| 1 - NOT TRANSPORTED<br>//TREATED AT SCENE<br>2 - EMIS<br>3 - POLICE<br>9 - OTHER / UNKNOWN<br>SAFETY EQUIPMENT<br>1 - NONE USED<br>2 - SHOULDER BELT ONLY USED<br>3 - LAP BELT ONLY USED<br>4 - SHOULDER BELT ONLY USED<br>5 - CHILD RESTRAINT SYSTEM -<br>FORWARD FACING<br>6 - CHILD RESTRAINT SYSTEM -<br>FORWARD FACING<br>7 - BOOSTER SEAT<br>8 - HELMET USED<br>9 - PROTECTIVE PADS USED<br>(ELBOWS, KNEES, ETC.)<br>10 - REFLECTIVE CLOTHING<br>11 - LIGHTING - PEDESTRIAN<br>/BICYCLE ONLY           | 7 - THIRD - LEFT SIDE (MOTORCYCLE SIDE CAR) 8 - THIRD - MIDDLE 9 - THIRD - RIGHT SIDE 10 - SLEEPER SECTION OF TRUCK CAB 11 - PASSENGER N OTHER ENCLOSED CARGO AREA (NON-TRALING UNIT, BUS, PICK-UP WITH CAP) 12 - PASSENGER IN UNENCLOSED CARGO AREA 13 - TRALING UNIT 14 - RIDING ON VEHICLE EXTERIOR (NON-TRALING UNIT) 15 - NON-MOTORIST                                                | 9 - DEPLOYMENT UNKNOWN EJECTED 1 - NOT EJECTED 2 - PARTIALLY EJECTED 3 - TOTALLY EJECTED 4 - NOT APPLICABLE TRAPPED 1 - NOT TRAPPED 2 - EXTRICATED BY MECHANICAL MEANS 3 - FREED BY | OL ENDO<br>H - HAZMAT<br>M - MOTORCYCLE<br>P - PASSENGER<br>N - TANKER<br>Q - MOTOR SCOOTER<br>R - THREE-WHEEL MO<br>S - SCHOOL BUS<br>T - DOUBLE & TRIPLE T<br>X - TANKER / HAZMAT                           | R<br>DTORCYCLE<br>TRAILERS                                          | 6 - EXCEPT CLASS A<br>& CLASS B BUS<br>7 - EXCEPT TRACTOR-TRAI<br>8 - INTERMEDIATE LICENSI<br>9 - LEARNER'S PERMIT<br>RESTRICTIONS<br>9 - LEARNER'S PERMIT<br>0 - LIMITED TO AYLIGHT<br>0 - LIMITED TO AYLIGHT<br>0 - LIMITED TO AYLIGHT<br>10 - LIMITED TO AYLIGHT<br>0 - LIMITED TO AYLIGHT<br>13 - MECHANICAL DEVICES<br>(SPECIAL BRAKES HANO<br>CONTROLS, OR OTHER<br>ADAPTIVE DEVICES)<br>14 - MILITARY VEHICLES OI<br>15 - MOTOR VEHICLES<br>WITHOUT AIR BRAKES<br>16 - OUTSIDE MIRROR<br>17 - PROSTHETIC AID | ENT                                                                                                                                                                                                                                                                    | COMMUNICATION DEV<br>4 - TALKING ON HAND-HE<br>COMMUNICATION DEV<br>5 - OTHER ACTIVITY WITH<br>ELECTRONIC DEVICE<br>6 - PASSENGER<br>7 - OTHER DISTRACTION<br>THE VEHICLE<br>9 - OTHER DISTRACTIONS<br>THE VEHICLE<br>9 - OTHER DISTRACTIONS<br>1 - APPARENTLY NORMA<br>2 - PHYSICAL IMPAIRMEN<br>3 - EMOTIONAL (E.G. DEPI<br>ANGRY, DISTURBED)                                                                                                               | CE<br>_D<br>CE<br>AN<br>NSIDE<br>OUTSIDE<br>OUTSIDE                               | 5 - TEST GIVEN, RESULTS ALCOHOL TE 1 - NONE 2 - BLOOD 3 - URINE 4 - BREATH 5 - OTHER DRUG TEST 1 - NONE 2 - BLOOD 3 - URINE 4 - OTHER ORUG TEST F 1 - AMPHETAMINES 3 - BENZODIAZEPINES                                                                                                                                                 | UNKNOWN<br>EST TYPE |  |
| 1 - NOT TRANSPORTED<br>//TRATED AT SCENE<br>2 - EMS<br>3 - POLICE<br>9 - OTHER / UNKNOWN<br>SAFETY EQUIPMENT<br>1 - NONE USED<br>2 - SKOULDER BELT ONLY USED<br>3 - LAP BELT ONLY USED<br>4 - SHOULDER BELT ONLY USED<br>4 - SHOULDER BELT ONLY USED<br>5 - CHILD RESTRAINT SYSTEM -<br>FORWARD FACING<br>6 - CHILD RESTRAINT SYSTEM -<br>REAR FACING<br>6 - CHILD RESTRAINT SYSTEM -<br>REAR FACING<br>6 - CHILD RESTRAINT SYSTEM -<br>REAR FACING<br>6 - DOOSTER SEAT<br>8 - HELMET USED<br>9 - PROTECTIVE PADS USED<br>(ELBOWS, KNEES, ETC.)<br>10 - REFLECTIVE CLOTHING<br>11 - LIGHTING - PEDESTRAIN | 7 - THIRD - LEFT SIDE (MOTORCYCLE SIDE CAR) 8 - THIRD - MIDDLE 9 - THIRD - RIGHT SIDE 10 - SLEEPER SECTION OF TRUCK CAB 11 - PASSENGER N OTHER ENCLOSED CARGO AREA (NON-TRALING UNIT, BUS, PICK-UP WITH CAP) 12 - PASSENGER IN UNENCLOSED CARGO AREA 13 - TRALING UNIT 14 - RIDING ON VEHICLE EXTERIOR (NON-TRALING UNIT) 15 - NON-MOTORIST                                                | 9 - DEPLOYMENT UNKNOWN EJECTED 1 - NOT EJECTED 2 - PARTIALLY EJECTED 3 - TOTALLY EJECTED 4 - NOT APPLICABLE TRAPPED 1 - NOT TRAPPED 2 - EXTRICATED BY MECHANICAL MEANS 3 - FREED BY | OL ENDO<br>H - HAZMAT<br>M - MOTORCYCLE<br>P - PASSENGER<br>N - TANKER<br>Q - MOTOR SCOOTER<br>R - THREE-WHEEL MO<br>S - SCHOOL BUS<br>T - DOUBLE & TRIPLE 1<br>X - TANKER / HAZMAT<br>F - FEMALE             | R<br>DTORCYCLE<br>TRAILERS<br>F                                     | 6 - EXCEPT CLASS A<br>& CLASS B BUS<br>7 - EXCEPT TRACTOR-TRAI<br>8 - INTERMEDIATE LICENSI<br>9 - LEARNER'S PERMIT<br>RESTRICTIONS<br>9 - LEARNER'S PERMIT<br>0 - LIMITED TO AYLIGHT<br>0 - LIMITED TO AYLIGHT<br>0 - LIMITED TO AYLIGHT<br>10 - LIMITED TO AYLIGHT<br>0 - LIMITED TO AYLIGHT<br>13 - MECHANICAL DEVICES<br>(SPECIAL BRAKES HANO<br>CONTROLS, OR OTHER<br>ADAPTIVE DEVICES)<br>14 - MILITARY VEHICLES OI<br>15 - MOTOR VEHICLES<br>WITHOUT AIR BRAKES<br>16 - OUTSIDE MIRROR<br>17 - PROSTHETIC AID | ENT                                                                                                                                                                                                                                                                    | COMMUNICATION DEV<br>4 - TALKING ON HAND-HE<br>COMMUNICATION DEV<br>5 - OTHER ACTIVITY WITH<br>ELECTRONIC DEVICE<br>6 - PASSENGER<br>7 - OTHER DISTRACTION<br>THE VEHICLE<br>9 - OTHER JUSTRACTIONS<br>THE VEHICLE<br>9 - OTHER / UNKNOWN<br>2 - PHYSICAL IMPAIRMEN<br>3 - EMOTIONAL (E.G. DEPI<br>ANGRY, DISTURBED)<br>4 - ILLNESS<br>5 - FELL ASLEEP, FAINTE<br>6 - UNDER THE INFLUENC                                                                      | CE<br>D<br>CE<br>AN<br>NSIDE<br>OUTSIDE<br>OUTSIDE<br>T<br>RESSED,<br>D,<br>VE OF | 5 - TEST GIVEN, RESULTS ALCOHOL TE 1 - NONE 2 - BLOOD 3 - URINE 4 - BREATH 5 - OTHER DRUG TEST 1 - NONE 2 - BLOOD 3 - URINE 4 - OTHER DRUG TEST R 1 - AMPHETANINES 2 - BARBITURATES 3 - BARBITURATES 3 - BENZODAZEPINES 4 - CANNABINOIDS                                                                                               | UNKNOWN<br>EST TYPE |  |
| 1 - NOT TRANSPORTED<br>//TREATED AT SCENE<br>2 - EMS<br>3 - POLICE<br>9 - OTHER / UNKNOWN<br>SAFETY EQUIPMENT<br>1 - NONE USED<br>2 - SHOULDER BELT ONLY USED<br>4 - SHOULDER BELT ONLY USED<br>5 - CHILD RESTRAINT SYSTEM -<br>FORWARD FACING<br>6 - CHILD RESTRAINT SYSTEM -<br>FORWARD FACING<br>7 - BOOSTER SEAT<br>8 - HELMET USED<br>9 - PROTECTIVE PADS USED<br>(ELBOWS, KWEES, ETC.)<br>10 - REFLECTIVE CLOTHING<br>11 - UGHTING - PEDESTRIAN<br>/ BICYCLE ONLY       | 7 - THIRD - LEFT SIDE (MOTORCYCLE SIDE CAR) 8 - THIRD - MIDDLE 9 - THIRD - RIGHT SIDE 10 - SLEEPER SECTION OF TRUCK CAB 11 - PASSENGER N OTHER ENCLOSED CARGO AREA (NON-TRALING UNIT, BUS, PICK-UP WITH CAP) 12 - PASSENGER IN UNENCLOSED CARGO AREA 13 - TRALING UNIT 14 - RIDING ON VEHICLE EXTERIOR (NON-TRALING UNIT) 15 - NON-MOTORIST                                                | 9 - DEPLOYMENT UNKNOWN EJECTED 1 - NOT EJECTED 2 - PARTIALLY EJECTED 3 - TOTALLY EJECTED 4 - NOT APPLICABLE TRAPPED 1 - NOT TRAPPED 2 - EXTRICATED BY MECHANICAL MEANS 3 - FREED BY | OL ENDO<br>H - HAZMAT<br>M - MOTORCYCLE<br>P - PASSENGER<br>N - TANKER<br>Q - MOTOR SCOOTER<br>R - THREE-WHEEL MO<br>S - SCHOOL BUS<br>T - DOUBLE & TRIPLE 1<br>X - TANKER / HAZMAT<br>F - FEMALE<br>M - MALE | R<br>DTORCYCLE<br>TRAILERS<br>F                                     | 6 - EXCEPT CLASS A<br>& CLASS B BUS<br>7 - EXCEPT TRACTOR-TRAI<br>8 - INTERMEDIATE LICENSI<br>9 - LEARNER'S PERMIT<br>RESTRICTIONS<br>9 - LEARNER'S PERMIT<br>0 - LIMITED TO AYLIGHT<br>0 - LIMITED TO AYLIGHT<br>0 - LIMITED TO AYLIGHT<br>10 - LIMITED TO AYLIGHT<br>0 - LIMITED TO AYLIGHT<br>13 - MECHANICAL DEVICES<br>(SPECIAL BRAKES HANO<br>CONTROLS, OR OTHER<br>ADAPTIVE DEVICES)<br>14 - MILITARY VEHICLES OI<br>15 - MOTOR VEHICLES<br>WITHOUT AIR BRAKES<br>16 - OUTSIDE MIRROR<br>17 - PROSTHETIC AID | ENT                                                                                                                                                                                                                                                                    | COMMUNICATION DEV<br>4 - TALKING ON HAND-HE<br>COMMUNICATION DEV<br>5 - OTHER ACTIVITY WITH<br>ELECTRONIC DEVICE<br>6 - PASSENGER<br>7 - OTHER DISTRACTION<br>THE VEHICLE<br>8 - OTHER DISTRACTION<br>THE VEHICLE<br>9 - OTHER / UNKNOWN<br>2 - PHYSICAL IMPAIRMEN<br>3 - RMOTIONAL (E.G. DEPI<br>4 - ILLNESS<br>5 - FELL ASLEEP, FAINTE<br>FATIGUED, ETC.                                                                                                    | CE<br>D<br>CE<br>AN<br>NSIDE<br>OUTSIDE<br>OUTSIDE<br>T<br>RESSED,<br>D,<br>VE OF | 5 - TEST GIVEN, RESULTS ALCOHOL TE 1 - NONE 2 - BLOOD 3 - URINE 4 - BREATH 5 - OTHER DRUG TEST 1 - NONE 2 - BLOOD 3 - URINE 4 - OTHER ORUG TEST F 1 - AMPHETAMINES 3 - BENZODIAZEPINES                                                                                                                                                 | UNKNOWN<br>EST TYPE |  |
| 1 - NOT TRANSPORTED<br>//TREATED AT SCENE<br>2 - EMS<br>3 - POLICE<br>9 - OTHER / UNKNOWN<br>SAFETY EQUIPMENT<br>1 - NONE USED<br>2 - SHOULDER BELT ONLY USED<br>4 - SHOULDER BELT ONLY USED<br>5 - CHILD RESTRAINT SYSTEM -<br>FORWARD FACING<br>6 - CHILD RESTRAINT SYSTEM -<br>FORWARD FACING<br>7 - BOOSTER SEAT<br>8 - HELMET USED<br>9 - PROTECTIVE PADS USED<br>(ELBOWS, KWEES, ETC.)<br>10 - REFLECTIVE CLOTHING<br>11 - UGHTING - PEDESTRIAN<br>/ BICYCLE ONLY       | 7 - THIRD - LEFT SIDE (MOTORCYCLE SIDE CAR) 8 - THIRD - MIDDLE 9 - THIRD - RIGHT SIDE 10 - SLEEPER SECTION OF TRUCK CAB 11 - PASSENGER N OTHER ENCLOSED CARGO AREA (NON-TRALING UNIT, BUS, PICK-UP WITH CAP) 12 - PASSENGER IN UNENCLOSED CARGO AREA 13 - TRALING UNIT 14 - RIDING ON VEHICLE EXTERIOR (NON-TRALING UNIT) 15 - NON-MOTORIST                                                | 9 - DEPLOYMENT UNKNOWN EJECTED 1 - NOT EJECTED 2 - PARTIALLY EJECTED 3 - TOTALLY EJECTED 4 - NOT APPLICABLE TRAPPED 1 - NOT TRAPPED 2 - EXTRICATED BY MECHANICAL MEANS 3 - FREED BY | OL ENDO<br>H - HAZMAT<br>M - MOTORCYCLE<br>P - PASSENGER<br>N - TANKER<br>Q - MOTOR SCOOTER<br>R - THREE-WHEEL MO<br>S - SCHOOL BUS<br>T - DOUBLE & TRIPLE 1<br>X - TANKER / HAZMAT<br>F - FEMALE<br>M - MALE | R<br>DTORCYCLE<br>TRAILERS<br>F                                     | 6 - EXCEPT CLASS A<br>& CLASS B BUS<br>7 - EXCEPT TRACTOR-TRAI<br>8 - INTERMEDIATE LICENSI<br>9 - LEARNER'S PERMIT<br>RESTRICTIONS<br>9 - LEARNER'S PERMIT<br>0 - LIMITED TO AYLIGHT<br>0 - LIMITED TO AYLIGHT<br>0 - LIMITED TO AYLIGHT<br>10 - LIMITED TO AYLIGHT<br>0 - LIMITED TO AYLIGHT<br>13 - MECHANICAL DEVICES<br>(SPECIAL BRAKES HANO<br>CONTROLS, OR OTHER<br>ADAPTIVE DEVICES)<br>14 - MILITARY VEHICLES OI<br>15 - MOTOR VEHICLES<br>WITHOUT AIR BRAKES<br>16 - OUTSIDE MIRROR<br>17 - PROSTHETIC AID | ENT                                                                                                                                                                                                                                                                    | COMMUNICATION DEV<br>4 - TALKING ON HAND-HE<br>COMMUNICATION DEV<br>5 - OTHER ACTIVITY WITH<br>ELECTRONIC DEVICE<br>6 - PASSENGER<br>7 - OTHER DISTRACTION<br>THE VEHICLE<br>8 - OTHER DISTRACTIONS<br>THE VEHICLE<br>9 - OTHER DISTRACTIONS<br>1 - APPARENTLY NORMA<br>2 - PHYSICAL IMPAIRMEN<br>3 - EMOTIONAL (E.G. DEPI<br>ANGRY, DISTURBED)<br>4 - ILLINESS<br>5 - FELL ASLEEP, FAINTE<br>FATIGUED, ETC.<br>6 - UNDER THE INFLUENK<br>MEDICATIONS / DRUGS | CE<br>D<br>CE<br>AN<br>NSIDE<br>OUTSIDE<br>OUTSIDE<br>T<br>RESSED,<br>D,<br>VE OF | 5 - TEST GIVEN, RESULTS<br>ALCOHOL TE<br>1 - NONE<br>2 - BLOOD<br>3 - URINE<br>4 - BREATH<br>5 - OTHER<br>DRUG TEST<br>1 - NONE<br>2 - BLOOD<br>3 - URINE<br>2 - BLOOD<br>3 - URINE<br>4 - OTHER<br>1 - AMPHETAMINES<br>2 - BARBITURATES<br>3 - BENZODIAZEPINES<br>4 - CANABINOIDS<br>5 - COCAINE<br>6 - OPATES / OPIOIDS<br>7 - OTHER | UNKNOWN<br>EST TYPE |  |
| 1 - NOT TRANSPORTED<br>//TREATED AT SCENE<br>2 - EMS<br>3 - POLICE<br>9 - OTHER / UNKNOWN<br>SAFETY EQUIPMENT<br>1 - NONE USED<br>2 - SHOULDER BELT ONLY USED<br>3 - LAP BELT ONLY USED<br>4 - SHOULDER & LAP BELT USED<br>5 - CHILD RESTRAINT SYSTEM -<br>FORWARD FACING<br>5 - CHILD RESTRAINT SYSTEM -<br>FORWARD FACING<br>6 - CHILD RESTRAINT SYSTEM -<br>FORWARD FACING<br>7 - BOOSTER SEAT<br>8 - HELMET USED<br>9 - PROTECTIVE PADS USED<br>(ELBOWS, KNEES, ETC.)<br>10 - REFLECTIVE CLOTHING<br>11 - UGHTING - PEDESTRIAN<br>/ BICYCLE ONLY                                                      | 7 - THIRD - LEFT SIDE (MOTORCYCLE SIDE CAR) 8 - THIRD - MIDDLE 9 - THIRD - RIGHT SIDE 10 - SLEEPER SECTION OF TRUCK CAB 11 - PASSENGER N OTHER ENCLOSED CARGO AREA (NON-TRALING UNIT, BUS, PICK-UP WITH CAP) 12 - PASSENGER IN UNENCLOSED CARGO AREA 13 - TRALING UNIT 14 - RIDING ON VEHICLE EXTERIOR (NON-TRALING UNIT) 15 - NON-MOTORIST                                                | 9 - DEPLOYMENT UNKNOWN EJECTED 1 - NOT EJECTED 2 - PARTIALLY EJECTED 3 - TOTALLY EJECTED 4 - NOT APPLICABLE TRAPPED 1 - NOT TRAPPED 2 - EXTRICATED BY MECHANICAL MEANS 3 - FREED BY | OL ENDO<br>H - HAZMAT<br>M - MOTORCYCLE<br>P - PASSENGER<br>N - TANKER<br>Q - MOTOR SCOOTER<br>R - THREE-WHEEL MO<br>S - SCHOOL BUS<br>T - DOUBLE & TRIPLE 1<br>X - TANKER / HAZMAT<br>F - FEMALE<br>M - MALE | R<br>DTORCYCLE<br>TRAILERS<br>F                                     | 6 - EXCEPT CLASS A<br>& CLASS B BUS<br>7 - EXCEPT TRACTOR-TRAI<br>8 - INTERMEDIATE LICENSI<br>9 - LEARNER'S PERMIT<br>RESTRICTIONS<br>9 - LEARNER'S PERMIT<br>0 - LIMITED TO AYLIGHT<br>0 - LIMITED TO AYLIGHT<br>0 - LIMITED TO AYLIGHT<br>10 - LIMITED TO AYLIGHT<br>0 - LIMITED TO AYLIGHT<br>13 - MECHANICAL DEVICES<br>(SPECIAL BRAKES HANO<br>CONTROLS, OR OTHER<br>ADAPTIVE DEVICES)<br>14 - MILITARY VEHICLES OI<br>15 - MOTOR VEHICLES<br>WITHOUT AIR BRAKES<br>16 - OUTSIDE MIRROR<br>17 - PROSTHETIC AID | ENT                                                                                                                                                                                                                                                                    | COMMUNICATION DEV<br>4 - TALKING ON HAND-HE<br>COMMUNICATION DEV<br>5 - OTHER ACTIVITY WITH<br>ELECTRONIC DEVICE<br>6 - PASSENGER<br>7 - OTHER DISTRACTIONI<br>THE VEHICLE<br>9 - OTHER DISTRACTIONI<br>1 - APPARENTLY NORMA<br>2 - PHYSICAL IMPAIRMEN<br>3 - EMOTIONAL (E.G. DEPI<br>ANGRY, DISTURBED)<br>4 - ILLINESS<br>5 - FELL ASLEEP, FAINTEE<br>FATIGUED, ETC.<br>6 - UNDER THE INFLUEN<br>MEDICATIONS / DRUGS<br>/ ALCOHOL                            | CE<br>D<br>CE<br>AN<br>NSIDE<br>OUTSIDE<br>OUTSIDE<br>T<br>RESSED,<br>D,<br>VE OF | 5 - TEST GIVEN, RESULTS<br>ALCOHOL TE<br>1 - NONE<br>2 - BLOOD<br>3 - URINE<br>4 - BREATH<br>5 - OTHER<br>1 - NONE<br>2 - BLOOD<br>3 - URINE<br>4 - OTHER<br>0RUG TEST F<br>1 - AMPHETAMINES<br>2 - BARBITURATES<br>3 - BENZODIAZEPINES<br>4 - CANNEBINOIDS<br>5 - COCAINE<br>6 - OPIATES / OPIOIDS                                    | UNKNOWN<br>EST TYPE |  |
| 1 - NOT TRANSPORTED<br>/TREATED AT SCENE<br>2 - EMS<br>3 - POLICE<br>9 - OTHER / UNKNOWN<br>SAFETY EQUIPMENT<br>1 - NONE USED<br>2 - SHOULDER BELT ONLY USED<br>3 - LAP BELT ONLY USED<br>4 - SHOULDER & LAP BELT USED<br>5 - CHILD RESTRAINT SYSTEM -<br>FORWARD FACING<br>5 - CHILD RESTRAINT SYSTEM -<br>FORWARD FACING<br>6 - CHILD RESTRAINT SYSTEM -<br>FORWARD FACING<br>7 - BOOSTER SEAT<br>8 - HELMET USED<br>9 - PROTECTIVE PADS USED<br>(ELBOWS, KNEES, ETC.)<br>10 - REFLECTIVE CLOTHING<br>11 - LIGHTING - LOTDENTINA<br>/ BICYCLE ONLY                                                      | 7 - THIRD - LEFT SIDE (MOTORCYCLE SIDE CAR) 8 - THIRD - MIDDLE 9 - THIRD - RIGHT SIDE 10 - SLEEPER SECTION OF TRUCK CAB 11 - PASSENGER N OTHER ENCLOSED CARGO AREA (NON-TRALING UNIT, BUS, PICK-UP WITH CAP) 12 - PASSENGER IN UNENCLOSED CARGO AREA 13 - TRALING UNIT 14 - RIDING ON VEHICLE EXTERIOR (NON-TRALING UNIT) 15 - NON-MOTORIST                                                | 9 - DEPLOYMENT UNKNOWN EJECTED 1 - NOT EJECTED 2 - PARTIALLY EJECTED 3 - TOTALLY EJECTED 4 - NOT APPLICABLE TRAPPED 1 - NOT TRAPPED 2 - EXTRICATED BY MECHANICAL MEANS 3 - FREED BY | OL ENDO<br>H - HAZMAT<br>M - MOTORCYCLE<br>P - PASSENGER<br>N - TANKER<br>Q - MOTOR SCOOTER<br>R - THREE-WHEEL MO<br>S - SCHOOL BUS<br>T - DOUBLE & TRIPLE 1<br>X - TANKER / HAZMAT<br>F - FEMALE<br>M - MALE | R<br>DTORCYCLE<br>TRAILERS<br>F                                     | 6 - EXCEPT CLASS A<br>& CLASS B BUS<br>7 - EXCEPT TRACTOR-TRAI<br>8 - INTERMEDIATE LICENSI<br>9 - LEARNER'S PERMIT<br>RESTRICTIONS<br>9 - LEARNER'S PERMIT<br>0 - LIMITED TO AYLIGHT<br>0 - LIMITED TO AYLIGHT<br>0 - LIMITED TO AYLIGHT<br>10 - LIMITED TO AYLIGHT<br>0 - LIMITED TO AYLIGHT<br>13 - MECHANICAL DEVICES<br>(SPECIAL BRAKES HANO<br>CONTROLS, OR OTHER<br>ADAPTIVE DEVICES)<br>14 - MILITARY VEHICLES OI<br>15 - MOTOR VEHICLES<br>WITHOUT AIR BRAKES<br>16 - OUTSIDE MIRROR<br>17 - PROSTHETIC AID | ENT                                                                                                                                                                                                                                                                    | COMMUNICATION DEV<br>4 - TALKING ON HAND-HE<br>COMMUNICATION DEV<br>5 - OTHER ACTIVITY WITH<br>ELECTRONIC DEVICE<br>6 - PASSENGER<br>7 - OTHER DISTRACTIONI<br>THE VEHICLE<br>9 - OTHER DISTRACTIONI<br>1 - APPARENTLY NORMA<br>2 - PHYSICAL IMPAIRMEN<br>3 - EMOTIONAL (E.G. DEPI<br>ANGRY, DISTURBED)<br>4 - ILLINESS<br>5 - FELL ASLEEP, FAINTEE<br>FATIGUED, ETC.<br>6 - UNDER THE INFLUEN<br>MEDICATIONS / DRUGS<br>/ ALCOHOL                            | CE<br>D<br>CE<br>AN<br>NSIDE<br>OUTSIDE<br>OUTSIDE<br>T<br>RESSED,<br>D,<br>VE OF | 5 - TEST GIVEN, RESULTS<br>ALCOHOL TE<br>1 - NONE<br>2 - BLOOD<br>3 - URINE<br>4 - BREATH<br>5 - OTHER<br>DRUG TEST<br>1 - NONE<br>2 - BLOOD<br>3 - URINE<br>2 - BLOOD<br>3 - URINE<br>4 - OTHER<br>1 - AMPHETAMINES<br>2 - BARBITURATES<br>3 - BENZODIAZEPINES<br>4 - CANABINOIDS<br>5 - COCAINE<br>6 - OPATES / OPIOIDS<br>7 - OTHER | UNKNOWN<br>EST TYPE |  |