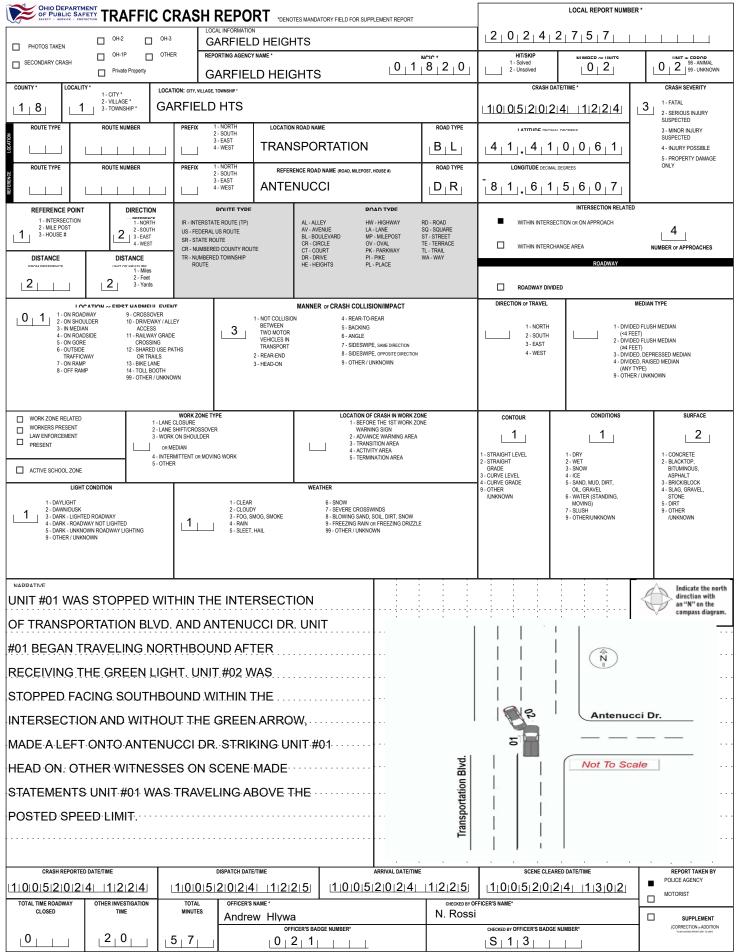

HSY7001 OH1 1/19 [760-0820]

PAGE OF





|                                                                  |                                                  |                                         |                             |                                   |                                             | LOCAL REPORT NUMBER                             |                                                           |                |                                                  |                      |  |
|------------------------------------------------------------------|--------------------------------------------------|-----------------------------------------|-----------------------------|-----------------------------------|---------------------------------------------|-----