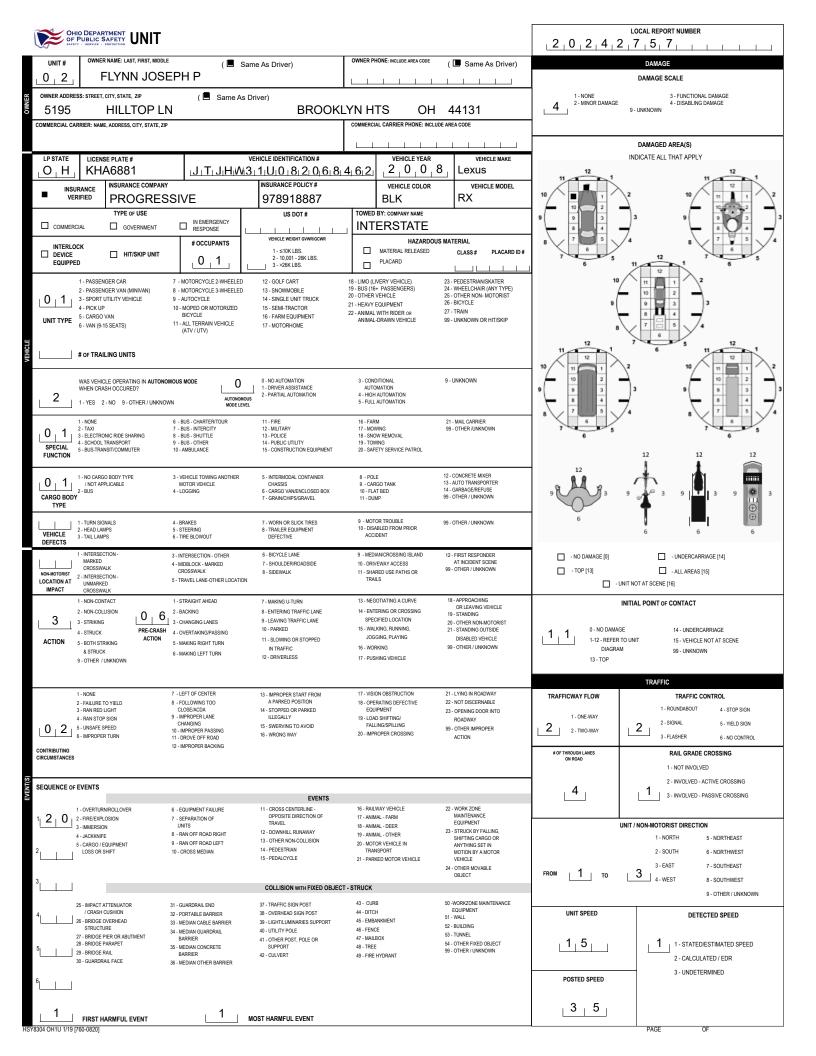

HSY7001 OH1 1/19 [760-0820]

PAGE OF





|                                                                  |                                                  |                                         |                             |                                   |                                             | LOCAL REPORT NUMBER                             |                                                           |                |                                                  |                      |  |
|------------------------------------------------------------------|--------------------------------------------------|-----------------------------------------|-----------------------------|-----------------------------------|---------------------------------------------|-----------------------------------------------