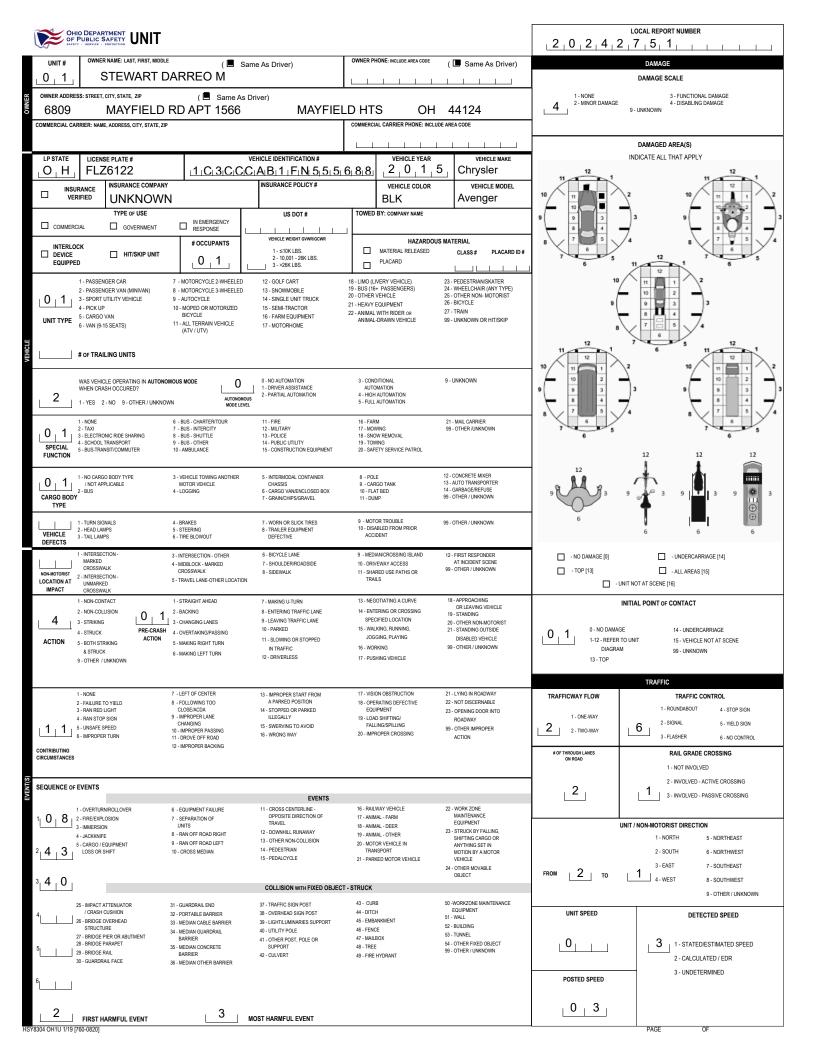

|                                                                                         |                                                                           |                                                   |                                           |                                                                         |                                                          |                                                                     | LOCAL REPORT NUMBER                                                                                                                                      |                    |                                                   |            |
|-----------------------------------------------------------------------------------------|---------------------------------------------------------------------------|---------------------------------------------------|-------------------------------------------|-------------------------------------------------------------------------|----------------------------------------------------------|---------------------------------------------------------------------|----------------------------------------------------------------------------------------------------------------------------------------------------------|--------------------|---------------------------------------------------|------------|
| MATTY - MANIEL - MOTETION                                                               |                                                                           |                                                   |                                           |                                                                         |                                                          |                                                                     |                                                                                                                                                          |                    |                                                   |            |
| °. 0. 1.                                                                                | STEWART DARREO M                                                          |                                                   |                                           |                                                                         |                                                          |                                                                     | DATE OF BIRTH         AGE         GENDER           1         1         3         1         9         7         3         5         0         M         M |                    |                                                   |            |
| ADDRESS: STREET, CITY, STATE, ZIP                                                       | LD RD APT 1566                                                            | MAYF                                              | ELD HTS C                                 | )H 44                                                                   | 124                                                      | CONTAC                                                              | T PHONE - INCLUDE AREA CODI                                                                                                                              | E                  |                                                   |            |
| INJURIES INJURED EMS<br>TAKEN<br>BY                                                     | agency (NAME)<br>nfd squad 2                                              | INJURED TAKEN TO: MEDICAL FACI                    | -                                         | SAFETY EQUIPMEN                                                         |                                                          |                                                                     | SEATING POS                                                                                                                                              | .                  | AG USAGE EJECTION                                 | TRAPPED    |
| OL STATE     OPERATOR LICEN                                                             | =                                                                         | OFFENSE CHARGED                                   |                                           | LOCAL OFFE                                                              | ENSE DESCRIPTIO                                          | N                                                                   |                                                                                                                                                          |                    |                                                   |            |
| O OL CLASS ENDORSEMENT<br>B SELECTUP TO 2                                               | RESTRICTION SELECT UP TO 3                                                | DRIVER<br>DISTRACTED                              | ALCOHOL / DRUG SUSPECTED                  | C                                                                       | ONDITION                                                 | TO CONTI<br>ALCOP<br>STATUS TYPE                                    | ROL<br>HOL TEST<br>VALUE                                                                                                                                 | G2<br>STATUS       | 0241795<br>DRUG TEST(S)<br>TYPE RESULT SELEC      | CT UP TO 4 |
|                                                                                         |                                                                           |                                                   | ALCOHOL MARUUAN<br>OTHER DRUG             | м<br>Ц                                                                  | 2                                                        | 4 4                                                                 | <b>.</b> ∟ 1 ⊨ 4 ⊨ 9                                                                                                                                     |                    |                                                   |            |
| M UNIT# NAME: Last, First,<br>O<br>T                                                    | MIDDLE                                                                    |                                                   |                                           |                                                                         |                                                          |                                                                     | DATE OF BI                                                                                                                                               | RTH                |                                                   | GENDER     |
| R ADDRESS: STREET, CITY, STATE, ZIP<br>I<br>S                                           |                                                                           |                                                   |                                           |                                                                         |                                                          |                                                                     |                                                                                                                                                          |                    |                                                   |            |
| T INJURIES INJURED EM:<br>TAKEN BY<br>O I I I I                                         | SAGENCY (NAME)                                                            | INJURED TAKEN TO: MEDICAL FACI                    | LITY (NAME, CITY)                         | SAFETY EQUIPME<br>USED                                                  | NT I I                                                   | DOT-COMPLIA<br>MC HELMET                                            |                                                                                                                                                          | SITION AIR B.      | AG USAGE EJECTION                                 | TRAPPED    |
| OL STATE     OPERATOR LICEN                                                             | ISE NUMBER                                                                | OFFENSE CHARGED                                   |                                           | OCAL OFFE                                                               | INSE DESCRIPTION                                         | 1                                                                   |                                                                                                                                                          | CITAT              |                                                   |            |
| O OL CLASS ENDORSEMENT<br>R SELECTUP TO 2                                               | RESTRICTION SELECT UP TO 3                                                | DRIVER<br>DISTRACTED<br>BY                        | ALCOHOL / DRUG SUSPECTED                  |                                                                         | ONDITION                                                 | ALCOR<br>STATUS TYPE                                                | IOL TEST<br>VALUE                                                                                                                                        | STATUS             | DRUG TEST(S)<br>TYPE RESULT SELECT                | CT UP TO 4 |
|                                                                                         |                                                                           |                                                   | ALCOHOL MARUUAN#                          |                                                                         | [                                                        |                                                                     | -                                                                                                                                                        |                    |                                                   |            |
| M UNIT# NAME: LAST, FIRST, I                                                            | MIDDLE                                                                    |                                                   |                                           |                                                                         |                                                          |                                                                     | DATE OF BI                                                                                                                                               |                    |                                                   | GENDER     |
| R ADDRESS: STREET, CITY, STATE, ZIP                                                     |                                                                           |                                                   |                                           |                                                                         |                                                          | CONTACT                                                             | T PHONE - INCLUDE AREA CODE                                                                                                                              | :<br>              |                                                   |            |
| / INJURIES INJURED EM<br>TAKEN<br>BY<br>O                                               | SAGENCY (NAME)                                                            | INJURED TAKEN TO: MEDICAL FACIL                   | ITY (NAME, CITY)                          | SAFETY EQUIPMEN<br>USED                                                 | ντ<br>I I                                                | DOT-COMPLIA<br>MC HELMET                                            |                                                                                                                                                          | SITION AIR B.      | AG USAGE EJECTION                                 | TRAPPED    |
| OL STATE     OPERATOR LICEN                                                             | SE NUMBER                                                                 | OFFENSE CHARGED                                   |                                           | OCAL OFFE                                                               | ENSE DESCRIPTIO                                          | <u> </u>                                                            |                                                                                                                                                          | CITAT              |                                                   |            |
| T O OL CLASS ENDORSEMENT SELECT UP TO 2                                                 | RESTRICTION SELECT UP TO 3                                                | DRIVER<br>DISTRACTED<br>BY                        | ALCOHOL / DRUG SUSPECTED                  |                                                                         | ONDITION                                                 | ALCON<br>STATUS TYPE                                                | IOL TEST<br>VALUE                                                                                                                                        | STATUS             | DRUG TEST(S)<br>TYPE RESULT SELEC                 | CT UP TO 4 |
|                                                                                         |                                                                           |                                                   | OTHER DRUG                                |                                                                         | ][                                                       |                                                                     | •                                                                                                                                                        |                    |                                                   |            |
| INJURIES<br>1 - FATAL<br>2 - SUSPECTED SERIOUS INJURY                                   | SEATING POSITION<br>1 - FRONT - LEFT SIDE<br>(MOTORCYCLE DRIVER)          | AIR BAG<br>1 - NOT DEPLOYED<br>2 - DEPLOYED FRONT | OL CLASS<br>1 - CLASS A<br>2 - CLASS B    |                                                                         | 1 - ALCOHOL INT<br>DEVICE                                |                                                                     | DRIVER DIS<br>1 - NOT DISTRACTED<br>2 - MANUALLY OPERATIN                                                                                                |                    | 1 - NONE GIVEN<br>2 - TEST REFUSED                |            |
| 3 - SUSPECTED MINOR INJURY<br>4 - POSSIBLE INJURY                                       | 3 - FRONT - RIGHT SIDE                                                    |                                                   | 3 - CLASS C                               |                                                                         |                                                          | 2 - CDL INTRASTATE ONLY<br>3 - CORRECTIVE LENSES<br>4 - FARM WAIVER |                                                                                                                                                          | UNICATION<br>PING, | 3 - TEST GIVEN, CONTAMINATED<br>SAMPLE / UNUSABLE | )          |
| 5 - NO APPARENT INJURY                                                                  | 5 - SECOND - MIDDLE                                                       |                                                   | 5 - M / C MOPED ONLY                      | 5 - M / C MOPED ONLY                                                    |                                                          | IS A BUS                                                            | DIALING)<br>3 - TALKING ON HANDS-FREE<br>COMMUNICATION DEVICE                                                                                            |                    | 4 - TEST GIVEN, RESULTS KNOW                      |            |
| INJURED TAKEN BY<br>1 - NOT TRANSPORTED                                                 | 6 - SECOND - RIGHT SIDE<br>7 - THIRD - LEFT SIDE<br>(MOTORCYCLE SIDE CAR) | 9 - DEPLOYMENT UNKNOWN                            | 6 - NO VALID OL                           | & CLASS B BUS<br>7 - EXCEPT TRACTOR-TRAILER<br>8 - INTERMEDIATE LICENSE |                                                          |                                                                     | 4 - TALKING ON HAND-HELD<br>COMMUNICATION DEVICE<br>5 - OTHER ACTIVITY WITH AN                                                                           |                    |                                                   |            |
| /TREATED AT SCENE<br>2 - EMS                                                            | /TREATED AT SCENE 8 - THIRD - MIDDLE<br>2 - EMS 9 - THIRD - RIGHT SIDE    |                                                   | OL ENDORSEME                              | RESTRICTIONS<br>9 - LEARNER'S PERMIT<br>RESTRICTIONS                    |                                                          |                                                                     | ELECTRONIC DEVICE<br>6 - PASSENGER                                                                                                                       |                    | ALCOHOL TEST TYP                                  | PE         |
| 3 - POLICE<br>9 - OTHER / UNKNOWN                                                       | 10 - SLEEPER SECTION OF<br>TRUCK CAB<br>11 - PASSENGER IN OTHER           | 1 - NOT EJECTED<br>2 - PARTIALLY EJECTED          | H - HAZMAT<br>M - MOTORCYCLE              |                                                                         |                                                          | 10 - LIMITED TO DAYLIGHT<br>ONLY                                    |                                                                                                                                                          | INSIDE             | 1 - NONE<br>2 - BLOOD                             |            |
|                                                                                         | ENCLOSED CARGO AREA<br>(NON-TRAILING UNIT, BUS,<br>PICK-UP WITH CAP)      | 3 - TOTALLY EJECTED<br>4 - NOT APPLICABLE         | P - PASSENGER                             | P - PASSENGER<br>N - TANKER                                             |                                                          | 11 - LIMITED TO EMPLOYMENT<br>12 - LIMITED - OTHER                  |                                                                                                                                                          | IS OUTSIDE         | 3 - URINE<br>4 - BREATH                           |            |
| SAFETY EQUIPMENT                                                                        | 12 - PASSENGER IN<br>UNENCLOSED                                           | TRAPPED                                           | Q - MOTOR SCOOTER                         |                                                                         | 13 - MECHANICAI<br>(SPECIAL BRA<br>CONTROLS, O           | KES, HAND                                                           | 9 - OTHER / UNKNOWN                                                                                                                                      |                    | 5 - OTHER                                         |            |
| 2 - SHOULDER BELT ONLY USED<br>3 - LAP BELT ONLY USED<br>4 - SHOULDER \$ LAR BELT LISED |                                                                           |                                                   | R - THREE-WHEEL MOTORCY<br>S - SCHOOL BUS | R - THREE-WHEEL MOTORCYCLE<br>S - SCHOOL BUS                            |                                                          | /ICES)<br>HICLES ONLY                                               |                                                                                                                                                          |                    | DRUG TEST TYPE                                    | 3          |
| 5 - CHILD RESTRAINT SYSTEM -<br>FORWARD FACING                                          | - CHILD RESTRAINT SYSTEM - EXTERIOR<br>FORWARD FACING (NON-TRAILING UNIT) |                                                   |                                           | T - DOUBLE & TRIPLE TRAILERS<br>X - TANKER / HAZMAT                     |                                                          | ICLES<br>R BRAKES                                                   |                                                                                                                                                          |                    | 1 - NONE<br>2 - BLOOD                             |            |
| 6 - CHILD RESTRAINT SYSTEM -<br>REAR FACING                                             | 15 - NON-MOTORIST<br>99 - OTHER / UNKNOWN                                 | 3 - FREED BY<br>NON-MECHANICAL MEANS              | REED BY                                   |                                                                         | 16 - OUTSIDE MIRROR<br>17 - PROSTHETIC AID<br>18 - OTHER |                                                                     | CONDITION<br>1 - APPARENTLY NORMAL                                                                                                                       |                    | 3 - URINE                                         |            |
| 7 - BOOSTER SEAT<br>8 - HELMET USED                                                     |                                                                           |                                                   |                                           |                                                                         |                                                          |                                                                     | 2 - PHYSICAL IMPAIRME<br>3 - EMOTIONAL (E.G. DEI                                                                                                         |                    | 4 - OTHER                                         |            |
| 9 - PROTECTIVE PADS USED<br>(ELBOWS, KNEES, ETC.)<br>10 - REFLECTIVE CLOTHING           |                                                                           |                                                   | GENDER                                    |                                                                         |                                                          |                                                                     | ANGRY, DISTURBED)                                                                                                                                        |                    | DRUG TEST RESULT                                  | (S)        |
| 10 - REFLECTIVE CLOTHING<br>11 - LIGHTING - PEDESTRIAN<br>/ BICYCLE ONLY                |                                                                           |                                                   | F - FEMALE<br>M - MALE                    | F - FEMALE<br>M - MALE                                                  |                                                          |                                                                     | 5 - FELL ASLEEP, FAINTED,<br>FATIGUED, ETC.                                                                                                              |                    | 2 - BARBITURATES<br>3 - BENZODIAZEPINES           |            |
| 99 - OTHER / UNKNOWN                                                                    |                                                                           |                                                   | U - OTHER/UNKNOWN                         |                                                                         |                                                          |                                                                     | 6 - UNDER THE INFLUEN<br>MEDICATIONS / DRUG                                                                                                              |                    | 4 - CANNABINOIDS<br>5 - COCAINE                   |            |
|                                                                                         |                                                                           |                                                   |                                           |                                                                         |                                                          |                                                                     |                                                                                                                                                          |                    | 6 - OPIATES / OPIOIDS                             |            |
|                                                                                         |                                                                           |                                                   |                                           |                                                                         |                                                          |                                                                     | / ALCOHOL                                                                                                                                                |                    | 7 - OTHER                                         |            |
|                                                                                         |                                                                           |                                                   |                                           |                                                                         |                                                          |                                                                     | / ALCOHOL<br>9 - OTHER / UNKNOWN                                                                                                                         |                    |                                                   |            |