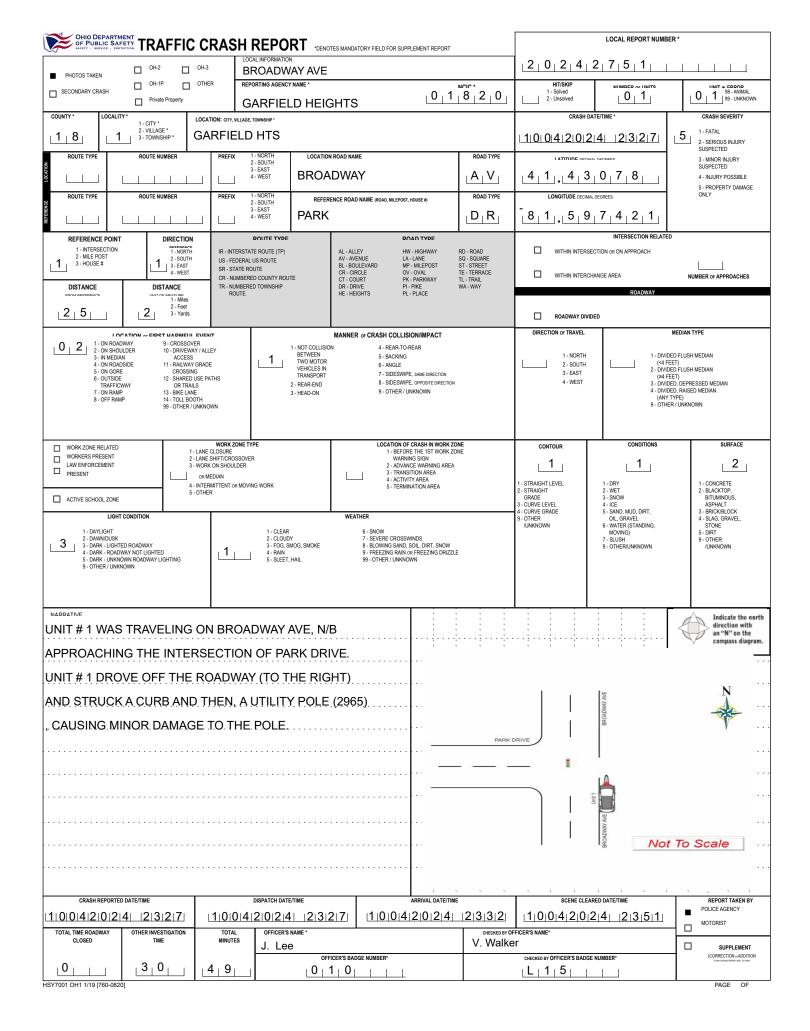

|                                                                                         |                                                                           |                                                   |                                           |                                                                         |                                                          |                                                                     | LOCAL REPORT NUMBER                                                                                                                                      |                    |                                                   |            |
|-----------------------------------------------------------------------------------------|---------------------------------------------------------------------------|---------------------------------------------------|-------------------------------------------|-------------------------------------------------------------------------|----------------------------------------------------------|---------------------------------------------------------------------|----------------------------------------------------------------------------------------------------------------------------------------------------------|--------------------|---------------------------------------------------|------------|
| MATTY - MANIEL - MOTETION                                                               |                                                                           |                                                   |                                           |                                                                         |                                                          |                                                                     |                                                                                                                                                          |                    |                                                   |            |
| °. 0. 1.                                                                                | STEWART DARREO M                                                          |                                                   |                                           |                                                                         |                                                          |                                                                     | DATE OF BIRTH         AGE         GENDER           1         1         3         1         9         7         3         5         0         M         M |                    |                                                   |            |
| ADDRESS: STREET, CITY, STATE, ZIP                                                       | LD RD APT 1566                                                            | MAYF                                              | ELD HTS C                                 | )H 44                                                                   | 124                                                      | CONTAC                                                              | T PHONE - INCLUDE AREA CODI                                                                                                                              | E                  |                                                   |            |
| INJURIES INJURED EMS<br>TAKEN<br>BY                                                     | agency (NAME)<br>nfd squad 2                                              | INJURED TAKEN TO: MEDICAL FACI                    | -                                         | SAFETY EQUIPMEN                                                         |                                                          |                                                                     | SEATING POS                                                                                                                                              | .                  | AG USAGE EJECTION                                 | TRAPPED    |
| OL STATE     OPERATOR LICEN                                                             | =                                                                         | OFFENSE CHARGED                                   |                                           | LOCAL OFFE                                                              | ENSE DESCRIPTIO                                          | N                                                                   |                                                                                                                                                          |                    |                                                   |            |
| O OL CLASS ENDORSEMENT<br>B SELECTUP TO 2                                               | RESTRICTION SELECT UP TO 3                                                | DRIVER<br>DISTRACTED                              | ALCOHOL / DRUG SUSPECTED                  | C                                                                       | ONDITION                                                 | TO CONTI<br>ALCOP<br>STATUS TYPE                                    | ROL<br>HOL TEST<br>VALUE                                                                                                                                 | G2<br>STATUS       | 0241795<br>DRUG TEST(S)<br>TYPE RESULT SELEC      | CT UP TO 4 |
|                                                                                         |                                                                           |                                                   | ALCOHOL MARUUAN<br>OTHER DRUG             | м<br>Ц                                                                  | 2                                                        | 4 4                                                                 | <b>.</b> ∟ 1 ⊨ 4 ⊨ 9                                                                                                                                     |                    |                                                   |            |
| M UNIT# NAME: Last, First,<br>O<br>T                                                    | MIDDLE                                                                    |                                                   |                                           |                                                                         |                                                          |                                                                     | DATE OF BI                                                                                                                                               | RTH                |                                                   | GENDER     |
| R ADDRESS: STREET, CITY, STATE, ZIP<br>I<br>S                                           |                                                                           |                                                   |                                           |                                                                         |                                                          |                                                                     |                                                                                                                                                          |                    |                                                   |            |
| T INJURIES INJURED EM:<br>TAKEN BY<br>O I I I I                                         | SAGENCY (NAME)                                                            | INJURED TAKEN TO: MEDICAL FACI                    | LITY (NAME, CITY)                         | SAFETY EQUIPME<br>USED                                                  | NT I I                                                   | DOT-COMPLIA<br>MC HELMET                                            |                                                                                                                                                          | SITION AIR B.      | AG USAGE EJECTION                                 | TRAPPED    |
| OL STATE     OPERATOR LICEN                                                             | ISE NUMBER                                                                | OFFENSE CHARGED                                   |                                           | OCAL OFFE                                                               | INSE DESCRIPTION                                         | 1                                                                   |                                                                                                                                                          | CITAT              |                                                   |            |
| O OL CLASS ENDORSEMENT<br>R SELECTUP TO 2                                               | RESTRICTION SELECT UP TO 3                                                | DRIVER<br>DISTRACTED<br>BY                        | ALCOHOL / DRUG SUSPECTED                  |                                                                         | ONDITION                                                 | ALCOR<br>STATUS TYPE                                                | IOL TEST<br>VALUE                                                                                                                                        | STATUS             | DRUG TEST(S)<br>TYPE RESULT SELECT                | CT UP TO 4 |
|                                                                                         |                                                                           |                                                   | ALCOHOL MARUUAN#                          |                                                                         | [                                                        |                                                                     | -                                                                                                                                                        |                    |                                                   |            |
| M UNIT# NAME: LAST, FIRST, I                                                            | MIDDLE                                                                    |                                                   |                                           |                                                                         |                                                          |                                                                     | DATE OF BI                                                                                                                                               |                    |                                                   | GENDER     |
| R ADDRESS: STREET, CITY, STATE, ZIP                                                     |                                                                           |                                                   |                                           |                                                                         |                                                          | CONTACT                                                             | T PHONE - INCLUDE AREA CODE                                                                                                                              | :<br>              |                                                   |            |
| / INJURIES INJURED EM<br>TAKEN<br>BY<br>O                                               | SAGENCY (NAME)                                                            | INJURED TAKEN TO: MEDICAL FACIL                   | ITY (NAME, CITY)                          | SAFETY EQUIPMEN<br>USED                                                 | ντ<br>I I                                                | DOT-COMPLIA<br>MC HELMET                                            |                                                                                                                                                          | SITION AIR B.      | AG USAGE EJECTION                                 | TRAPPED    |
| OL STATE     OPERATOR LICEN                                                             | SE NUMBER                                                                 | OFFENSE CHARGED                                   |                                           | OCAL OFFE                                                               | ENSE DESCRIPTIO                                          | <u> </u>                                                            |                                                                                                                                                          | CITAT              |                                                   |            |
| T O OL CLASS ENDORSEMENT SELECT UP TO 2                                                 | RESTRICTION SELECT UP TO 3                                                | DRIVER<br>DISTRACTED<br>BY                        | ALCOHOL / DRUG SUSPECTED                  |                                                                         | ONDITION                                                 | ALCON<br>STATUS TYPE                                                | IOL TEST<br>VALUE                                                                                                                                        | STATUS             | DRUG TEST(S)<br>TYPE RESULT SELEC                 | CT UP TO 4 |
|                                                                                         |                                                                           |                                                   | OTHER DRUG                                |                                                                         | ][                                                       |                                                                     | •                                                                                                                                                        |                    |                                                   |            |
| INJURIES<br>1 - FATAL<br>2 - SUSPECTED SERIOUS INJURY                                   | SEATING POSITION<br>1 - FRONT - LEFT SIDE<br>(MOTORCYCLE DRIVER)          | AIR BAG<br>1 - NOT DEPLOYED<br>2 - DEPLOYED FRONT | OL CLASS<br>1 - CLASS A<br>2 - CLASS B    |                                                                         | 1 - ALCOHOL INT<br>DEVICE                                |                                                                     | DRIVER DIS<br>1 - NOT DISTRACTED<br>2 - MANUALLY OPERATIN                                                                                                |                    | 1 - NONE GIVEN<br>2 - TEST REFUSED                |            |
| 3 - SUSPECTED MINOR INJURY<br>4 - POSSIBLE INJURY                                       | 3 - FRONT - RIGHT SIDE                                                    |                                                   | 3 - CLASS C                               |                                                                         |                                                          | 2 - CDL INTRASTATE ONLY<br>3 - CORRECTIVE LENSES<br>4 - FARM WAIVER |                                                                                                                                                          | UNICATION<br>PING, | 3 - TEST GIVEN, CONTAMINATED<br>SAMPLE / UNUSABLE | )          |
| 5 - NO APPARENT INJURY                                                                  | 5 - SECOND - MIDDLE                                                       |                                                   | 5 - M / C MOPED ONLY                      | 5 - M / C MOPED ONLY                                                    |                                                          | IS A BUS                                                            | DIALING)<br>3 - TALKING ON HANDS-FREE<br>COMMUNICATION DEVICE                                                                                            |                    | 4 - TEST GIVEN, RESULTS KNOW                      |            |
| INJURED TAKEN BY<br>1 - NOT TRANSPORTED                                                 | 6 - SECOND - RIGHT SIDE<br>7 - THIRD - LEFT SIDE<br>(MOTORCYCLE SIDE CAR) | 9 - DEPLOYMENT UNKNOWN                            | 6 - NO VALID OL                           | & CLASS B BUS<br>7 - EXCEPT TRACTOR-TRAILER<br>8 - INTERMEDIATE LICENSE |                                                          |                                                                     | 4 - TALKING ON HAND-HELD<br>COMMUNICATION DEVICE<br>5 - OTHER ACTIVITY WITH AN                                                                           |                    |                                                   |            |
| /TREATED AT SCENE<br>2 - EMS                                                            | /TREATED AT SCENE 8 - THIRD - MIDDLE<br>2 - EMS 9 - THIRD - RIGHT SIDE    |                                                   | OL ENDORSEME                              | RESTRICTIONS<br>9 - LEARNER'S PERMIT<br>RESTRICTIONS                    |                                                          |                                                                     | ELECTRONIC DEVICE<br>6 - PASSENGER                                                                                                                       |                    | ALCOHOL TEST TYP                                  | PE         |
| 3 - POLICE<br>9 - OTHER / UNKNOWN                                                       | 10 - SLEEPER SECTION OF<br>TRUCK CAB<br>11 - PASSENGER IN OTHER           | 1 - NOT EJECTED<br>2 - PARTIALLY EJECTED          | H - HAZMAT<br>M - MOTORCYCLE              |                                                                         |                                                          | 10 - LIMITED TO DAYLIGHT<br>ONLY                                    |                                                                                                                                                          | INSIDE             | 1 - NONE<br>2 - BLOOD                             |            |
|                                                                                         | ENCLOSED CARGO AREA<br>(NON-TRAILING UNIT, BUS,<br>PICK-UP WITH CAP)      | 3 - TOTALLY EJECTED<br>4 - NOT APPLICABLE         | P - PASSENGER                             | P - PASSENGER<br>N - TANKER                                             |                                                          | 11 - LIMITED TO EMPLOYMENT<br>12 - LIMITED - OTHER                  |                                                                                                                                                          | IS OUTSIDE         | 3 - URINE<br>4 - BREATH                           |            |
| SAFETY EQUIPMENT                                                                        | 12 - PASSENGER IN<br>UNENCLOSED                                           | TRAPPED                                           | Q - MOTOR SCOOTER                         |                                                                         | 13 - MECHANICAI<br>(SPECIAL BRA<br>CONTROLS, O           | KES, HAND                                                           | 9 - OTHER / UNKNOWN                                                                                                                                      |                    | 5 - OTHER                                         |            |
| 2 - SHOULDER BELT ONLY USED<br>3 - LAP BELT ONLY USED<br>4 - SHOULDER \$ LAR BELT LISED |                                                                           |                                                   | R - THREE-WHEEL MOTORCY<br>S - SCHOOL BUS | R - THREE-WHEEL MOTORCYCLE<br>S - SCHOOL BUS                            |                                                          | /ICES)<br>HICLES ONLY                                               |                                                                                                                                                          |                    | DRUG TEST TYPE                                    | 3          |
| 5 - CHILD RESTRAINT SYSTEM -<br>FORWARD FACING                                          | - CHILD RESTRAINT SYSTEM - EXTERIOR<br>FORWARD FACING (NON-TRAILING UNIT) |                                                   |                                           | T - DOUBLE & TRIPLE TRAILERS<br>X - TANKER / HAZMAT                     |                                                          | ICLES<br>R BRAKES                                                   |                                                                                                                                                          |                    | 1 - NONE<br>2 - BLOOD                             |            |
| 6 - CHILD RESTRAINT SYSTEM -<br>REAR FACING                                             | 15 - NON-MOTORIST<br>99 - OTHER / UNKNOWN                                 | 3 - FREED BY<br>NON-MECHANICAL MEANS              | REED BY                                   |                                                                         | 16 - OUTSIDE MIRROR<br>17 - PROSTHETIC AID<br>18 - OTHER |                                                                     | CONDITION<br>1 - APPARENTLY NORMAL                                                                                                                       |                    | 3 - URINE                                         |            |
| 7 - BOOSTER SEAT<br>8 - HELMET USED                                                     |                                                                           |                                                   |                                           |                                                                         |                                                          |                                                                     | 2 - PHYSICAL IMPAIRME<br>3 - EMOTIONAL (E.G. DEI                                                                                                         |                    | 4 - OTHER                                         |            |
| 9 - PROTECTIVE PADS USED<br>(ELBOWS, KNEES, ETC.)<br>10 - REFLECTIVE CLOTHING           |                                                                           |                                                   | GENDER                                    |                                                                         |                                                          |                                                                     | ANGRY, DISTURBED)                                                                                                                                        |                    | DRUG TEST RESULT                                  | (S)        |
| 10 - REFLECTIVE CLOTHING<br>11 - LIGHTING - PEDESTRIAN<br>/ BICYCLE ONLY                |                                                                           |                                                   | F - FEMALE<br>M - MALE                    | F - FEMALE<br>M - MALE                                                  |                                                          |                                                                     | 5 - FELL ASLEEP, FAINTED,<br>FATIGUED, ETC.                                                                                                              |                    | 2 - BARBITURATES<br>3 - BENZODIAZEPINES           |            |
| 99 - OTHER / UNKNOWN                                                                    |                                                                           |                                                   | U - OTHER/UNKNOWN                         |                                                                         |                                                          |                                                                     | 6 - UNDER THE INFLUEN<br>MEDICATIONS / DRUG                                                                                                              |                    | 4 - CANNABINOIDS<br>5 - COCAINE                   |            |
|                                                                                         |                                                                           |                                                   |                                           |                                                                         |                                                          |                                                                     |                                                                                                                                                          |                    | 6 - OPIATES / OPIOIDS                             |            |
|                                                                                         |                                                                           |                                                   |                                           |                                                                         |                                                          |                                                                     | / ALCOHOL                                                                                                                                                |                    | 7 - OTHER                                         |            |
|                                                                                         |                                                                           |                                                   |                                           |                                                                         |                                                          |                                                                     | / ALCOHOL<br>9 - OTHER / UNKNOWN                                                                                                                         |                    |                                                   |            |