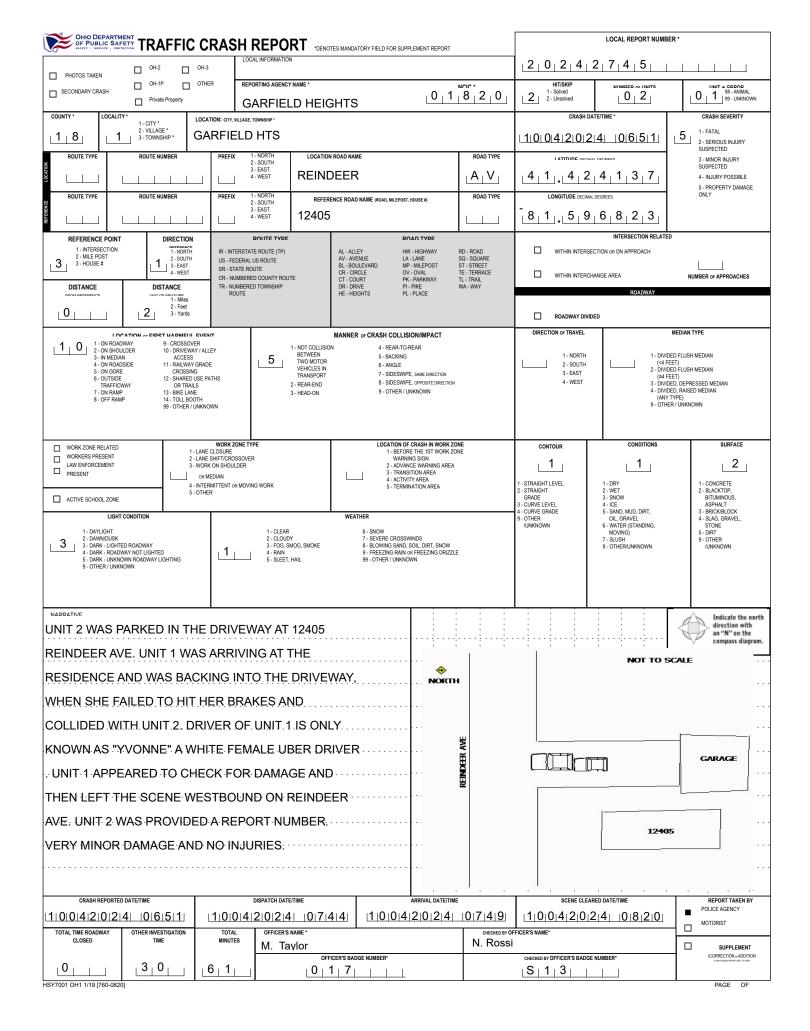

|         | OF<br>OF                      |                                                              | ATMENT<br>SAFETY UNIT                 |                                                                |                                                                 |                                                                         |                                                                        |                                                                                          |                                                         |  |
|---------|-------------------------------|--------------------------------------------------------------|---------------------------------------|----------------------------------------------------------------|-----------------------------------------------------------------|-------------------------------------------------------------------------|------------------------------------------------------------------------|------------------------------------------------------------------------------------------|---------------------------------------------------------|--|
|         | UNIT #                        |                                                              | R NAME: LAST, FIRST, MIDDLE           | ( 🗖 Sa                                                         | ame As Driver)                                                  | OWNER PHONE: INCLUDE AREA CODE ( 🔲 Same As Driver)                      |                                                                        | DAMAGE                                                                                   |                                                         |  |
|         | 0 1                           | ιlι                                                          | JNKNOWN                               | YVONNE                                                         |                                                                 |                                                                         |                                                                        | DAMAGE SCALE                                                                             |                                                         |  |
| WNER    | OWNER ADDR                    | ESS: STREET,                                                 | CITY, STATE, ZIP                      | ( 📕 Same As                                                    | Driver)                                                         |                                                                         |                                                                        | 1 - NONE 3 - FUNCTIONAL DAMAGE<br>9 2 - MINOR DAMAGE 4 - DISABLING DAMAGE<br>9 - UNKNOWN |                                                         |  |
| 0       | COMMERCIAL C                  | ARRIER: NAM                                                  | E, ADDRESS, CITY, STATE, ZIP          |                                                                |                                                                 | COMMERCIAL CARRIER PHONE: INCL                                          | UDE AREA CODE                                                          |                                                                                          | 3 - UNUNOWIN                                            |  |
|         |                               |                                                              |                                       |                                                                |                                                                 |                                                                         |                                                                        |                                                                                          | DAMAGED AREA(S)                                         |  |
| ľ       | LP STATE                      |                                                              |                                       |                                                                |                                                                 | VEHICLE YEAR                                                            | VEHICLE MAKE                                                           | INDICATE ALL THAT APPLY                                                                  |                                                         |  |
|         |                               |                                                              |                                       |                                                                | INSURANCE POLICY #                                              |                                                                         | Chevrolet<br>VEHICLE MODEL<br>Other/Unknow                             | 12 1                                                                                     |                                                         |  |
|         |                               | URANCE                                                       |                                       |                                                                |                                                                 | BLK                                                                     |                                                                        |                                                                                          |                                                         |  |
|         | Соммер                        |                                                              | TYPE OF USE                           |                                                                | US DOT #                                                        | TOWED BY: COMPANY NAME                                                  | •                                                                      | 9 9 3                                                                                    | 3 9 9 3 3                                               |  |
|         |                               |                                                              | GOVERNMENT                            | # OCCUPANTS                                                    | VEHICLE WEIGHT GVWR/GCWR                                        | HAZARDO                                                                 | US MATERIAL                                                            |                                                                                          |                                                         |  |
|         | DEVICE<br>EQUIPP              |                                                              | HIT/SKIP UNIT                         | 0 1                                                            | 1 - ≤10K LBS.<br>2 - 10,001 - 26K LBS.<br>3 - >26K LBS.         | MATERIAL RELEASED     PLACARD                                           | CLASS # PLACARD ID #                                                   | 7 6 5                                                                                    |                                                         |  |
|         |                               | 1 - PASSENGER CAR                                            |                                       | 7 - MOTORCYCLE 2-WHEELED                                       | 12 - GOLF CART                                                  | 18 - LIMO (LIVERY VEHICLE)                                              | 23 - PEDESTRIAN/SKATER                                                 | 10 /                                                                                     |                                                         |  |
|         | 1011                          | 3 - SPORT                                                    | IGER VAN (MINIVAN)<br>UTILITY VEHICLE | 8 - MOTORCYCLE 3-WHEELED<br>9 - AUTOCYCLE                      | 13 - SNOWMOBILE<br>14 - SINGLE UNIT TRUCK                       | 19 - BUS (16+ PASSENGERS)<br>20 - OTHER VEHICLE<br>21 - HEAVY EQUIPMENT | 24 - WHEELCHAIR (ANY TYPE)<br>25 - OTHER NON- MOTORIST<br>26 - BICYCLE |                                                                                          |                                                         |  |
|         | UNIT TYPE                     | 4 - PICK UP<br>5 - CARGO                                     | VAN                                   | 10 - MOPED OR MOTORIZED<br>BICYCLE<br>11 - ALL TERRAIN VEHICLE | 15 - SEMI-TRACTOR<br>16 - FARM EQUIPMENT                        | 22 - ANIMAL WITH RIDER OR<br>ANIMAL-DRAWN VEHICLE                       | 27 - TRAIN<br>99 - UNKNOWN OR HIT/SKIP                                 | <u> </u>                                                                                 |                                                         |  |
| щ       | 6 - VAN (9-15 SEATS)          |                                                              |                                       | 11 - ALL I ERRAIN VEHICLE 17 - MOTORHOME<br>(ATV / UTV)        |                                                                 |                                                                         |                                                                        | 12                                                                                       | 7 5 4                                                   |  |
| VEHICLE | 0                             | # OF TRAI                                                    | LING UNITS                            |                                                                |                                                                 |                                                                         |                                                                        |                                                                                          |                                                         |  |
|         |                               | WAS VEHICLE OPERATING IN AUTONOMOUS MODE O 0 - NO AUTOMATION |                                       |                                                                |                                                                 | 3 - CONDITIONAL                                                         | 9 - UNKNOWN                                                            |                                                                                          |                                                         |  |
|         | 2                             | WHEN CRASH OCCURED?<br>1-YES 2-NO 9-OTHER / UNKNOW           |                                       |                                                                | 1 - DRIVER ASSISTANCE<br>2 - PARTIAL AUTOMATION                 | AUTOMATION<br>4 - HIGH AUTOMATION<br>5 - FULL AUTOMATION                |                                                                        | 9 9 3                                                                                    | 3 9 9 3 3                                               |  |
|         |                               | 1 - YES 2                                                    | - NO 9- UTREK / UNKNOW                | 6 - BUS - CHARTER/TOUR                                         | 11 - FIRE                                                       | 16 - FARM                                                               | 21 - MAIL CARRIER                                                      | 8 7 5                                                                                    | 4 8 7 5 4                                               |  |
|         | 0 1                           | 2 - TAXI<br>3 - ELECTRO                                      | DNIC RIDE SHARING                     | 7 - BUS - INTERCITY<br>8 - BUS - SHUTTLE                       | 12 - MILITARY<br>13 - POLICE                                    | 17 - MOWING<br>18 - SNOW REMOVAL                                        | 21 - MAIL CARRIER<br>99 - OTHER /UNKNOWN                               | 7 6 5                                                                                    | 7 6 5                                                   |  |
|         | SPECIAL<br>FUNCTION           | 4 - SCHOOL<br>5 - BUS-TRA                                    | TRANSPORT<br>NSIT/COMMUTER            | 9 - BUS - OTHER<br>10 - AMBULANCE                              | 14 - PUBLIC UTILITY<br>15 - CONSTRUCTION EQUIPMENT              | 19 - TOWING<br>20 - SAFETY SERVICE PATROL                               |                                                                        |                                                                                          | 12 12 12                                                |  |
|         | 0 1                           |                                                              | O BODY TYPE                           | 3 - VEHICLE TOWING ANOTHER                                     | 5 - INTERMODAL CONTAINER                                        | 8 - POLE                                                                | 12 - CONCRETE MIXER                                                    | 12                                                                                       |                                                         |  |
|         | 0 1<br>CARGO BOD              | / NOT API<br>2 - BUS                                         | PLICABLE                              | MOTOR VEHICLE<br>4 - LOGGING                                   | CHASSIS<br>6 - CARGO VAN/ENCLOSED BOX<br>7 - GRAIN/CHIPS/GRAVEL | 9 - CARGO TANK<br>10 - FLAT BED<br>11 - DUMP                            | 13 - AUTO TRANSPORTER<br>14 - GARBAGE/REFUSE<br>99 - OTHER / UNKNOWN   | , <b>M</b> 3                                                                             | 9 🔏 3 9 🕶 3 9 🏶 3                                       |  |
|         | TYPE                          | -                                                            |                                       |                                                                | / - oronwonif oronavel                                          |                                                                         |                                                                        |                                                                                          |                                                         |  |
|         | VEHICLE                       | 1 - TURN SIG<br>2 - HEAD LAM<br>3 - TAIL LAM                 | MPS                                   | 4 - BRAKES<br>5 - STEERING<br>6 - TIRE BLOWOUT                 | 7 - WORN OR SLICK TIRES<br>8 - TRAILER EQUIPMENT<br>DEFECTIVE   | 9 - MOTOR TROUBLE<br>10 - DISABLED FROM PRIOR<br>ACCIDENT               | 99 - OTHER / UNKNOWN                                                   | 6                                                                                        | 6 6 6                                                   |  |
|         | DEFECTS                       | 1 - INTERSEC                                                 |                                       | 5 - TIRE BLOWOUT<br>3 - INTERSECTION - OTHER                   | 6 - BICYCLE LANE                                                | 9 - MEDIAN/CROSSING ISLAND                                              | 12 - FIRST RESPONDER                                                   | - NO DAMAGE [0]                                                                          | - UNDERCARRIAGE [14]                                    |  |
|         | NON-MOTORIST                  | MARKED<br>CROSSW/                                            | ALK                                   | 4 - MIDBLOCK - MARKED<br>CROSSWALK                             | 7 - SHOULDER/ROADSIDE<br>8 - SIDEWALK                           | 10 - DRIVEWAY ACCESS<br>11 - SHARED USE PATHS OR                        | AT INCIDENT SCENE<br>99 - OTHER / UNKNOWN                              | - TOP [13]                                                                               | - UNDERCARKIAGE [14] - ALL AREAS [15]                   |  |
|         | LOCATION AT<br>IMPACT         | CROSSWALK                                                    |                                       | 5 - TRAVEL LANE-OTHER LOCATION                                 |                                                                 | TRAILS                                                                  |                                                                        | UNIT NOT AT SCENE [16]                                                                   |                                                         |  |
|         |                               | 1 - NON-CONTACT<br>2 - NON-COLLISION 0 2                     |                                       | 1 - STRAIGHT AHEAD<br>2 - BACKING                              | 7 - MAKING U-TURN<br>8 - ENTERING TRAFFIC LANE                  | 13 - NEGOTIATING A CURVE<br>14 - ENTERING OR CROSSING                   | 18 - APPROACHING<br>OR LEAVING VEHICLE<br>19 - STANDING                |                                                                                          | NITIAL POINT OF CONTACT                                 |  |
|         | 3                             | 3 - STRIKING<br>4 - STRUCK                                   | IU I Z.                               | 3 - CHANGING LANES<br>4 - OVERTAKING/PASSING                   | 9 - LEAVING TRAFFIC LANE<br>10 - PARKED                         | SPECIFIED LOCATION<br>15 - WALKING, RUNNING,                            | 20 - OTHER NON-MOTORIST<br>21 - STANDING OUTSIDE                       | 1 5 <sup>0 - NO DAMAGE</sup>                                                             | 14 - UNDERCARRIAGE                                      |  |
|         | ACTION                        | 5 - BOTH STR                                                 | RIKING                                | 5 - MAKING RIGHT TURN                                          | 11 - SLOWING OR STOPPED<br>IN TRAFFIC                           | JOGGING, PLAYING<br>16 - WORKING<br>17 - PUSHING VEHICLE                | DISABLED VEHICLE<br>99 - OTHER / UNKNOWN                               | 1 5 1-12 - REFER TO<br>DIAGRAM                                                           |                                                         |  |
|         |                               | & STRUCH<br>9 - OTHER /                                      |                                       | 6 - MAKING LEFT TURN                                           | 12 - DRIVERLESS                                                 |                                                                         |                                                                        | 13 - TOP                                                                                 | 55 - ONINIOTHIA                                         |  |
|         |                               |                                                              |                                       |                                                                |                                                                 |                                                                         |                                                                        |                                                                                          | TRAFFIC                                                 |  |
|         |                               | 1 - NONE<br>2 - FAILURE 1                                    | TO YIELD                              | 7 - LEFT OF CENTER<br>8 - FOLLOWING TOO                        | 13 - IMPROPER START FROM<br>A PARKED POSITION                   | 17 - VISION OBSTRUCTION<br>18 - OPERATING DEFECTIVE                     | 21 - LYING IN ROADWAY<br>22 - NOT DISCERNABLE                          | TRAFFICWAY FLOW                                                                          | TRAFFIC CONTROL<br>1 - ROUNDABOUT 4 - STOP SIGN         |  |
|         | 1 0                           | 3 - RAN RED<br>4 - RAN STOP                                  | P SIGN                                | CLOSE/ACDA<br>9 - IMPROPER LANE<br>CHANGING                    | 14 - STOPPED OR PARKED<br>ILLEGALLY<br>15 - SWERVING TO AVOID   | EQUIPMENT<br>19 - LOAD SHIFTING/<br>FALLING/SPILLING                    | 23 - OPENING DOOR INTO<br>ROADWAY                                      | 1 - ONE-WAY                                                                              |                                                         |  |
|         | 1 2                           | 5 - UNSAFE S<br>6 - IMPROPEI                                 |                                       | 10 - IMPROPER PASSING<br>11 - DROVE OFF ROAD                   | 16 - WRONG WAY                                                  | 20 - IMPROPER CROSSING                                                  | 99 - OTHER IMPROPER<br>ACTION                                          | 2 2 - TWO-WAY                                                                            | 6<br>3 - FLASHER 6 - NO CONTROL                         |  |
|         | CONTRIBUTING<br>CIRCUMSTANCES | 5                                                            |                                       | 12 - IMPROPER BACKING                                          |                                                                 |                                                                         |                                                                        | # OF THROUGH LANES<br>ON ROAD                                                            | RAIL GRADE CROSSING                                     |  |
| (S)     |                               |                                                              |                                       |                                                                |                                                                 |                                                                         |                                                                        | 4                                                                                        | 1 - NOT INVOLVED<br>2 - INVOLVED - ACTIVE CROSSING      |  |
| EVENT   | SEQUENCE O                    | FEVENTS                                                      |                                       |                                                                | EVENTS                                                          |                                                                         |                                                                        | 1                                                                                        | 3 - INVOLVED - PASSIVE CROSSING                         |  |
|         | 1, <b>2</b> , <b>1</b> ,      | 1 - OVERTUR<br>2 - FIRE/EXPL                                 |                                       | 6 - EQUIPMENT FAILURE<br>7 - SEPARATION OF                     | 11 - CROSS CENTERLINE -<br>OPPOSITE DIRECTION OF                | 16 - RAILWAY VEHICLE<br>17 - ANIMAL - FARM                              | 22 - WORK ZONE<br>MAINTENANCE                                          |                                                                                          |                                                         |  |
|         |                               | 3 - IMMERSIO<br>4 - JACKKNIF                                 | N<br>E                                | UNITS<br>8 - RAN OFF ROAD RIGHT                                | TRAVEL<br>12 - DOWNHILL RUNAWAY                                 | 18 - ANIMAL - DEER<br>19 - ANIMAL - OTHER                               | EQUIPMENT<br>23 - STRUCK BY FALLING,<br>SHIFTING CARGO OR              | U                                                                                        | NIT / NON-MOTORIST DIRECTION<br>1 - NORTH 5 - NORTHEAST |  |
|         | <sup>2</sup>                  | 5 - CARGO / E<br>LOSS OR S                                   | EQUIPMENT                             | 9 - RAN OFF ROAD LEFT<br>10 - CROSS MEDIAN                     | 13 - OTHER NON-COLLISION<br>14 - PEDESTRIAN<br>15 - PEDALCYCLE  | 20 - MOTOR VEHICLE IN<br>TRANSPORT                                      | ANYTHING SET IN<br>MOTION BY A MOTOR                                   |                                                                                          | 2 - SOUTH 6 - NORTHWEST                                 |  |
|         |                               |                                                              |                                       |                                                                | IV-FEDALUTULE                                                   | 21 - PARKED MOTOR VEHICLE                                               | VEHICLE<br>24 - OTHER MOVABLE<br>OBJECT                                | FROM 2 TO                                                                                | 3 - EAST 7 - SOUTHEAST                                  |  |
|         | 3                             |                                                              |                                       |                                                                | COLLISION WITH FIXED OBJECT                                     | - STRUCK                                                                | UBJEUT                                                                 |                                                                                          | 4 - WEST 8 - SOUTHWEST<br>9 - OTHER / UNKNOWN           |  |
|         | 4.                            | 25 - IMPACT ATTENUATOR<br>/ CRASH CUSHION                    |                                       | 31 - GUARDRAIL END<br>32 - PORTABLE BARRIER                    | 37 - TRAFFIC SIGN POST<br>38 - OVERHEAD SIGN POST               | 43 - CURB<br>44 - DITCH                                                 | 50 -WORKZONE MAINTENANCE<br>EQUIPMENT                                  | UNIT SPEED                                                                               | DETECTED SPEED                                          |  |
|         |                               | 26 - BRIDGE (<br>STRUCTL                                     | DVERHEAD<br>JRE                       | 33 - MEDIAN CABLE BARRIER<br>34 - MEDIAN GUARDRAIL             | 39 - LIGHT/LUMINARIES SUPPORT<br>40 - UTILITY POLE              | 45 - EMBANKMENT<br>46 - FENCE                                           | 51 - WALL<br>52 - BUILDING<br>53 - TUNNEL                              |                                                                                          | DETECTED OFEED                                          |  |
|         | 5 <sub>11</sub> 1             | 27 - BRIDGE F<br>28 - BRIDGE F<br>29 - BRIDGE F              | PIER OR ABUTMENT<br>PARAPET           | BARRIER<br>35 - MEDIAN CONCRETE                                | 41 - OTHER POST, POLE OR<br>SUPPORT                             | 47 - MAILBOX<br>48 - TREE                                               | 53 - TUNNEL<br>54 - OTHER FIXED OBJECT<br>99 - OTHER / UNKNOWN         | 5                                                                                        | 1 - STATED/ESTIMATED SPEED                              |  |
|         |                               | 29 - BRIDGE F<br>30 - GUARDR                                 |                                       | BARRIER<br>36 - MEDIAN OTHER BARRIER                           | 42 - CULVERT                                                    | 49 - FIRE HYDRANT                                                       |                                                                        |                                                                                          | 2 - CALCULATED / EDR                                    |  |
|         | 6                             |                                                              |                                       |                                                                |                                                                 |                                                                         |                                                                        | POSTED SPEED                                                                             | 3 - UNDETERMINED                                        |  |
|         |                               |                                                              |                                       |                                                                |                                                                 |                                                                         |                                                                        | 2 5                                                                                      |                                                         |  |
|         |                               |                                                              | ARMFUL EVENT                          |                                                                | MOST HARMFUL EVENT                                              |                                                                         |                                                                        |                                                                                          |                                                         |  |
| 15Y     | 3304 OH1U 1/19                | [/ou-u820]                                                   |                                       |                                                                |                                                                 |                                                                         |                                                                        |                                                                                          | PAGE OF                                                 |  |