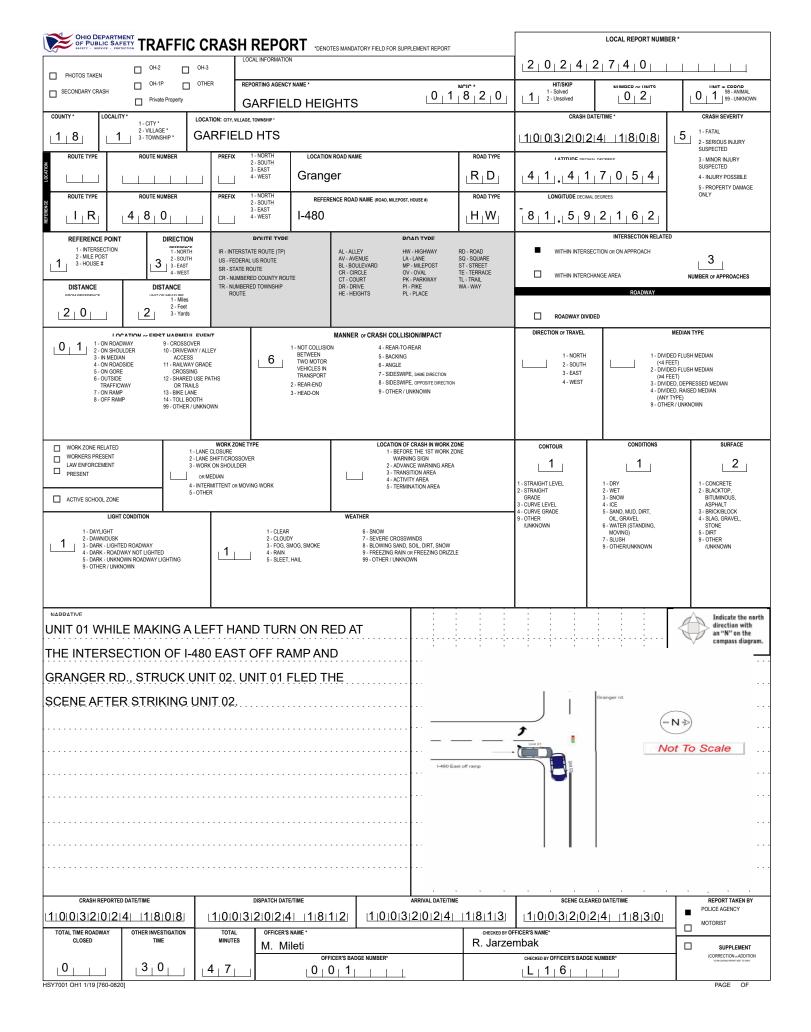

|                                                                                                                                            | OWNER NAME: LAST, FIRST, MIDDLE ( Same As Driver)                                                                         |                                                        |                                                                                                                                                                                                                                                                             |                                                                                                                                                       | OWNER PHONE: INCLUDE AREA CODE