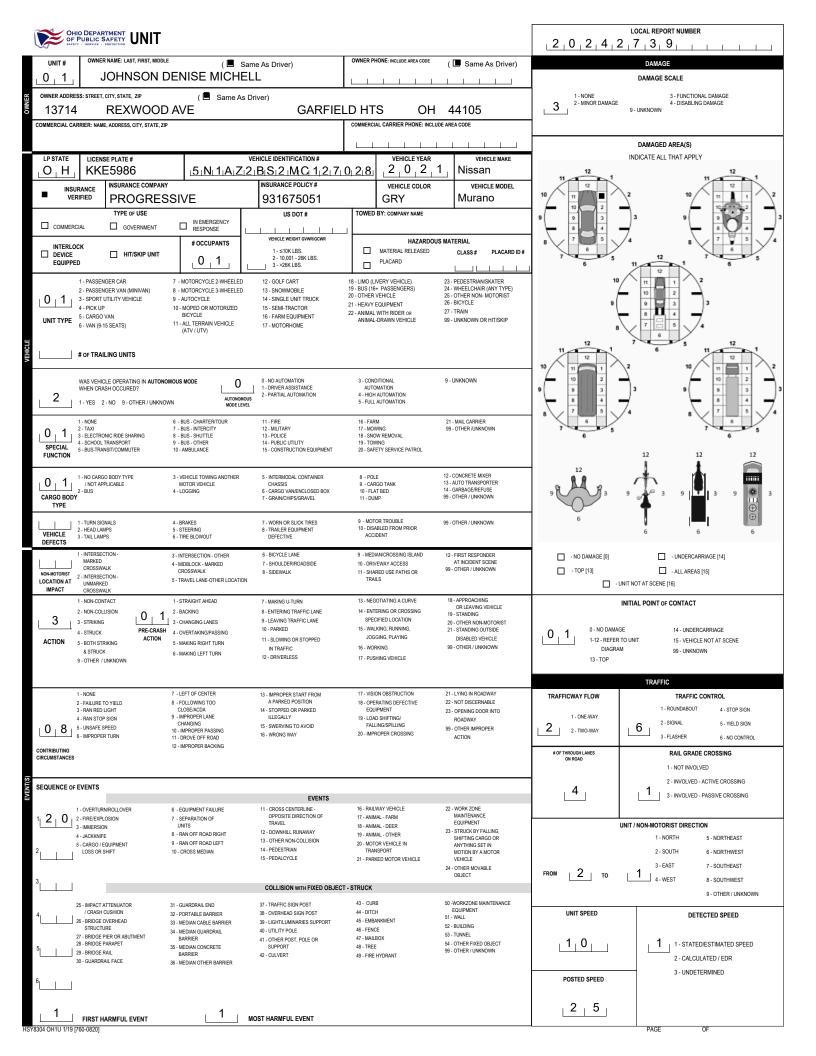

HSY7001 OH1 1/19 [760-0820]

PAGE OF

|                                                                                                   |                                                   |                                              |                                               |                                                    | LOCAL REPORT NUMBER                                            |                                                          |
|---------------------------------------------------------------------------------------------------|---------------------------------------------------|----------------------------------------------|-----------------------------------------------|----------------------------------------------------|----------------------------------------------------------------|----------------------------------------------------------|
| OF PUBLIC SAFETY<br>SAFETY - SERVICE - PROTECTION                                                 |                                                   |                                              | I                                             | L                                                  | 2 0 2 4 2 7                                                    | 3 9                                                      |
| M UNIT # NAME: LAST, FIRS                                                                         | T, MIDDLE                                         |                                              |                                               |                                                    | DATE OF BIRTH                                                  | AGE GENDER                                               |
|                                                                                                   | ISON                                              | DENISE                                       | MICHELL                                       |                                                    | I   0   1   9   1   9   6   1                                  | 6 <u>5 7</u> F                                           |
| 13714 REXW                                                                                        | OOD AVE                                           | GAF                                          | RFIELD HTS OH 44 <sup>-</sup>                 |                                                    |                                                                |                                                          |
|                                                                                                   | IS AGENCY (NAME)                                  | INJURED TAKEN TO: MEDICAL                    |                                               | NT                                                 |                                                                | AG USAGE EJECTION TRAPPED                                |
|                                                                                                   |                                                   |                                              | L                                             |                                                    |                                                                |                                                          |
| OL STATE OPERATOR LIC                                                                             | ENSE NUMBER                                       | OFFENSE CHA                                  | CODE                                          | ENSE DESCRIPTION                                   | CITAT                                                          | ION NUMBER                                               |
| OL CLASS ENDORSEMENT                                                                              | RESTRICTION SELECT UP TO 3                        | DRIVER                                       | ALCOHOL / DRUG SUSPECTED CC                   | ONDITION                                           | ALCOHOL TEST                                                   | DRUG TEST(S)                                             |
|                                                                                                   |                                                   | DISTRACTED<br>BY                             |                                               |                                                    | YPE VALUE STATUS                                               | TYPE RESULT SELECT UP TO 4                               |
|                                                                                                   |                                                   |                                              |                                               |                                                    |                                                                |                                                          |
|                                                                                                   | _                                                 | JON                                          | TRAN                                          |                                                    | 0   6   1   8   1   9   9   1                                  |                                                          |
| ADDRESS: STREET, CITY, STATE, ZIP                                                                 | 5                                                 | JON                                          | ITAN                                          |                                                    | DNTACT PHONE - INCLUDE AREA CODE                               |                                                          |
| 10000                                                                                             | ON AVE                                            | GAF                                          |                                               | 125                                                |                                                                |                                                          |
| TAKEN<br>BY                                                                                       | MS AGENCY (NAME)                                  | INJURED TAKEN TO: MEDICAL                    | FACILITY (NAME, CITY) SAFETY EQUIPMEN<br>USED | DOT-                                               | COMPLIANT                                                      | AG USAGE EJECTION TRAPPED                                |
| 0L STATE OPERATOR LIC                                                                             | ENSE NUMBER                                       | OFFENSE CHAF                                 | RGED LOCAL OFFE                               |                                                    |                                                                |                                                          |
|                                                                                                   |                                                   |                                              | CODE                                          |                                                    |                                                                |                                                          |
| OL CLASS ENDORSEMENT<br>SELECT UP TO 2                                                            | RESTRICTION SELECT UP TO 3                        | DRIVER<br>DISTRACTED                         |                                               |                                                    | ALCOHOL TEST                                                   | DRUG TEST(S) TYPE RESULT SELECT UP TO 4                  |
|                                                                                                   |                                                   |                                              | ALCOHOL MARUUANA                              |                                                    | YPE VALUE STATUS                                               | TYPE RESULT SELECT UP TO 4                               |
| UNIT # NAME: LAST, FIRS                                                                           | IT, MIDDLE                                        |                                              |                                               |                                                    | DATE OF BIRTH                                                  | AGE GENDER                                               |
|                                                                                                   |                                                   |                                              |                                               |                                                    |                                                                |                                                          |
| ADDRESS: STREET, CITY, STATE, ZIP                                                                 |                                                   |                                              |                                               | C                                                  | ONTACT PHONE - INCLUDE AREA CODE                               | I                                                        |
| INJURIES INJURED E                                                                                |                                                   | INJURED TAKEN TO: MEDICAL                    | FACILITY (NAME CITY) SAFETY EQUIPMEN          | π                                                  | SEATING POSITION AIR B                                         | AG USAGE EJECTION TRAPPED                                |
| INJURIES INJURED<br>TAKEN BY                                                                      | MS AGENCY (NAME)                                  | INJURED TAKEN TO: MEDICAL                    | USED                                          | DOT-                                               | COMPLIANT                                                      | AG USAGE EJECTION TRAPPED                                |
| OL STATE OPERATOR LICI                                                                            | ENSE NUMBER                                       | OFFENSE CHAP                                 |                                               | ENSE DESCRIPTION                                   |                                                                |                                                          |
|                                                                                                   |                                                   |                                              | CODE                                          |                                                    |                                                                |                                                          |
| OL CLASS ENDORSEMENT<br>SELECT UP TO 2                                                            | RESTRICTION SELECT UP TO 3                        | DRIVER<br>DISTRACTED<br>BY                   |                                               |                                                    | ALCOHOL TEST<br>YPE VALUE STATUS                               | DRUG TEST(S)<br>TYPE RESULT SELECT UP TO 4               |
|                                                                                                   |                                                   |                                              | ALCOHOL MARUUANA OTHER DRUG                   |                                                    |                                                                |                                                          |
| INJURIES                                                                                          | SEATING POSITION<br>1 - FRONT - LEFT SIDE         | AIR BAG                                      | OL CLASS                                      | OL RESTRICTION(S)<br>1 - ALCOHOL INTERLOCK         | DRIVER DISTRACTION                                             | TEST STATUS                                              |
| 1 - FATAL<br>2 - SUSPECTED SERIOUS INJURY                                                         | (MOTORCYCLE DRIVER)<br>2 - FRONT - MIDDLE         | 1 - NOT DEPLOYED<br>2 - DEPLOYED FRONT       | 1 - CLASS A<br>2 - CLASS B                    | DEVICE                                             | 1 - NOT DISTRACTED<br>2 - MANUALLY OPERATING AN                | 1 - NONE GIVEN<br>2 - TEST REFUSED                       |
| - SUSPECTED MINOR INJURY                                                                          | 3 - FRONT - RIGHT SIDE                            | 3 - DEPLOYED SIDE                            | 3 - CLASS C                                   | 2 - CDL INTRASTATE ONLY<br>3 - CORRECTIVE LENSES   | ELECTRONIC COMMUNICATION<br>DEVICE (TEXTING, TYPING,           | 3 - TEST GIVEN, CONTAMINATED<br>SAMPLE / UNUSABLE        |
| - POSSIBLE INJURY<br>- NO APPARENT INJURY                                                         | 4 - SECOND - LEFT SIDE<br>(MOTORCYCLE PASSENGER)  | 4 - DEPLOYED BOTH FRONT / SIDE               |                                               | 4 - FARM WAIVER<br>5 - EXCEPT CLASS A BUS          | DIALING)<br>3 - TALKING ON HANDS-FREE                          | 4 - TEST GIVEN, RESULTS KNOWN                            |
|                                                                                                   | 5 - SECOND - MIDDLE<br>6 - SECOND - RIGHT SIDE    | 5 - NOT APPLICABLE<br>9 - DEPLOYMENT UNKNOWN | 5 - M / C MOPED ONLY<br>6 - NO VALID OL       | 6 - EXCEPT CLASS A<br>& CLASS B BUS                | COMMUNICATION DEVICE                                           | 5 - TEST GIVEN, RESULTS UNKNOWN                          |
| INJURED TAKEN BY                                                                                  | 7 - THIRD - LEFT SIDE                             | 9-DEPLOTMENT UNKNOWN                         | 0-NO VALID OL                                 | 7 - EXCEPT TRACTOR-TRAILER                         | 4 - TALKING ON HAND-HELD<br>COMMUNICATION DEVICE               |                                                          |
| - NOT TRANSPORTED<br>/TREATED AT SCENE                                                            | (MOTORCYCLE SIDE CAR)<br>8 - THIRD - MIDDLE       |                                              |                                               | 8 - INTERMEDIATE LICENSE<br>RESTRICTIONS           | 5 - OTHER ACTIVITY WITH AN                                     |                                                          |
| - EMS                                                                                             | 9 - THIRD - RIGHT SIDE<br>10 - SLEEPER SECTION OF | EJECTION                                     | OL ENDORSEMENT                                | 9 - LEARNER'S PERMIT<br>RESTRICTIONS               | ELECTRONIC DEVICE<br>6 - PASSENGER                             | ALCOHOL TEST TYPE                                        |
| - POLICE                                                                                          | TRUCK CAB                                         | 1 - NOT EJECTED                              | H - HAZMAT<br>M - MOTORCYCLE                  | 10 - LIMITED TO DAYLIGHT                           | 7 - OTHER DISTRACTION INSIDE<br>THE VEHICLE                    | 1 - NONE<br>2 - BLOOD                                    |
| - OTHER / UNKNOWN                                                                                 | 11 - PASSENGER IN OTHER<br>ENCLOSED CARGO AREA    | 2 - PARTIALLY EJECTED<br>3 - TOTALLY EJECTED | P - PASSENGER                                 | ONLY<br>11 - LIMITED TO EMPLOYMENT                 | 8 - OTHER DISTRACTIONS OUTSIDE                                 | 3 - URINE                                                |
|                                                                                                   | (NON-TRAILING UNIT, BUS,<br>PICK-UP WITH CAP)     | 4 - NOT APPLICABLE                           | N - TANKER                                    | 12 - LIMITED - OTHER<br>13 - MECHANICAL DEVICES    | THE VEHICLE<br>9 - OTHER / UNKNOWN                             | 4 - BREATH                                               |
| SAFETY EQUIPMENT<br>- NONE USED                                                                   | 12 - PASSENGER IN<br>UNENCLOSED                   |                                              | Q - MOTOR SCOOTER                             | (SPECIAL BRAKES, HAND                              |                                                                | 5 - OTHER                                                |
| - SHOULDER BELT ONLY USED                                                                         | CARGO AREA                                        | TRAPPED                                      | R - THREE-WHEEL MOTORCYCLE                    | CONTROLS, OR OTHER<br>ADAPTIVE DEVICES)            |                                                                |                                                          |
| - LAP BELT ONLY USED<br>- SHOULDER & LAP BELT USED                                                | 13 - TRAILING UNIT<br>14 - RIDING ON VEHICLE      | 1 - NOT TRAPPED<br>2 - EXTRICATED BY         | S - SCHOOL BUS                                | 14 - MILITARY VEHICLES ONLY<br>15 - MOTOR VEHICLES |                                                                | DRUG TEST TYPE                                           |
| - CHILD RESTRAINT SYSTEM -                                                                        | EXTERIOR<br>(NON-TRAILING UNIT)                   | 2 - EXTRICATED BY<br>MECHANICAL MEANS        | T - DOUBLE & TRIPLE TRAILERS                  | WITHOUT AIR BRAKES                                 |                                                                | 1 - NONE<br>2 - BLOOD                                    |
| FORWARD FACING<br>- CHILD RESTRAINT SYSTEM -                                                      | 15 - NON-MOTORIST                                 | 3 - FREED BY<br>NON-MECHANICAL MEANS         | X - TANKER / HAZMAT                           | 16 - OUTSIDE MIRROR<br>17 - PROSTHETIC AID         |                                                                | 3 - URINE                                                |
| REAR FACING<br>7 - BOOSTER SEAT                                                                   | 99 - OTHER / UNKNOWN                              | and a stoke means                            |                                               | 18 - OTHER                                         | 1 - APPARENTLY NORMAL<br>2 - PHYSICAL IMPAIRMENT               | 4 - OTHER                                                |
| - HELMET USED                                                                                     |                                                   |                                              |                                               |                                                    | 3 - EMOTIONAL (E.G. DEPRESSED,                                 |                                                          |
| <ul> <li>PROTECTIVE PADS USED<br/>(ELBOWS, KNEES, ETC.)</li> </ul>                                |                                                   |                                              | GENDER                                        |                                                    | ANGRY, DISTURBED)                                              | DRUG TEST RESULT(S)                                      |
|                                                                                                   |                                                   |                                              | F - FEMALE                                    |                                                    | 4 - ILLNESS                                                    | 1 - AMPHETAMINES<br>2 - BARBITURATES                     |
|                                                                                                   |                                                   |                                              | M - MALE                                      |                                                    | 5 - FELL ASLEEP, FAINTED,<br>FATIGUED, ETC.                    | 3 - BENZODIAZEPINES                                      |
| 11 - LIGHTING - PEDESTRIAN<br>/ BICYCLE ONLY                                                      |                                                   |                                              |                                               |                                                    |                                                                |                                                          |
| 11 - LIGHTING - PEDESTRIAN<br>/ BICYCLE ONLY                                                      |                                                   |                                              | U - OTHER/UNKNOWN                             |                                                    | 6 - UNDER THE INFLUENCE OF                                     | 4 - CANNABINOIDS<br>5 - COCAINE                          |
| 11 - LIGHTING - PEDESTRIAN<br>/ BICYCLE ONLY                                                      |                                                   |                                              | U - OTHER/UNKNOWN                             |                                                    | 6 - UNDER THE INFLUENCE OF<br>MEDICATIONS / DRUGS<br>/ ALCOHOL | 4 - CANNABINOIDS<br>5 - COCAINE<br>6 - OPIATES / OPIOIDS |
| 11 - LIGHTING - PEDESTRIAN<br>/ BICYCLE ONLY                                                      |                                                   |                                              | U - OTHER/UNKNOWN                             |                                                    | MEDICATIONS / DRUGS                                            | 5 - COCAINE<br>6 - OPIATES / OPIOIDS<br>7 - OTHER        |
| 10 - REFLECTIVE CLOTHING<br>11 - LIGHTING - PEDESTRIAN<br>/ BICYCLE DOLLY<br>99 - OTHER / UNKNOWN |                                                   |                                              | U - OTHER/UNKNOWN                             |                                                    | MEDICATIONS / DRUGS<br>/ ALCOHOL                               | 5 - COCAINE<br>6 - OPIATES / OPIOIDS                     |
| 11 - LIGHTING - PEDESTRIAN<br>/ BICYCLE ONLY                                                      |                                                   |                                              | U - OTHERIUNKNOWN                             |                                                    | MEDICATIONS / DRUGS<br>/ ALCOHOL                               | 5 - COCAINE<br>6 - OPIATES / OPIOIDS<br>7 - OTHER        |