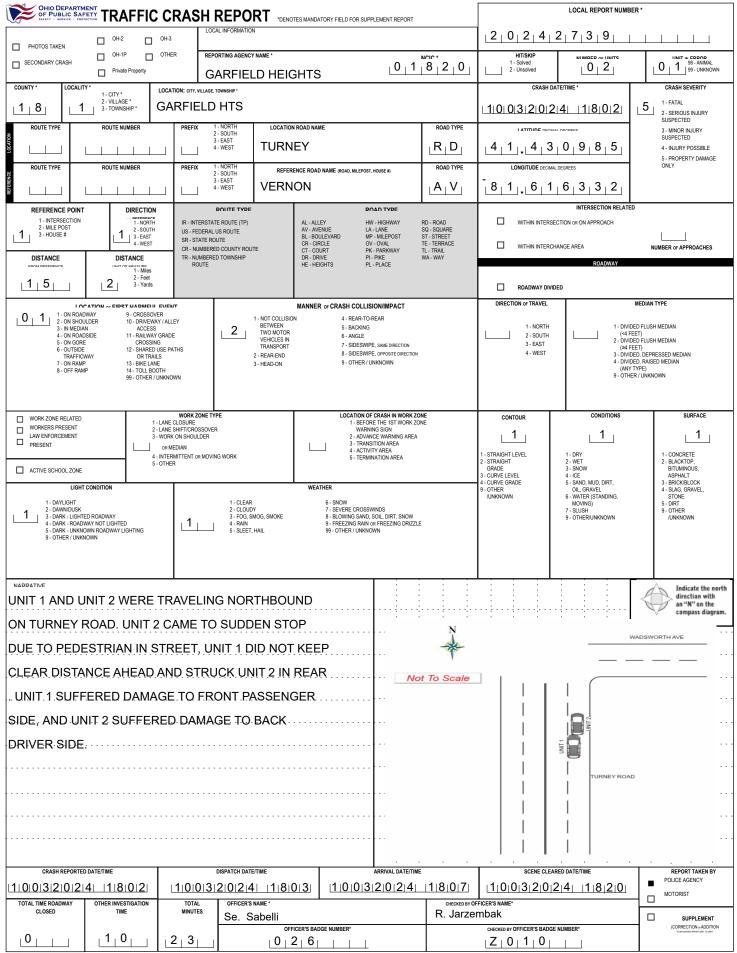

HSY7001 OH1 1/19 [760-0820]

PAGE OF

|                                                                                                   |                                                   |                                              |                                               |                                                    | LOCAL REPORT NUMBER                                            |                                                          |
|---------------------------------------------------------------------------------------------------|---------------------------------------------------|----------------------------------------------|-----------------------------------------------|----------------------------------------------------|----------------------------------------------------------------|----------------------------------------------------------|
| OF PUBLIC SAFETY<br>SAFETY - SERVICE - PROTECTION                                                 |                                                   |                                              | I                                             | L                                                  | 2 0 2 4 2 7                                                    | 3 9                                                      |
| M UNIT # NAME: LAST, FIRS                                                                         | T, MIDDLE                                         |                                              |                                               |                                                    | DATE OF BIRTH                                                  | AGE GENDER                                               |
|                                                                                                   | ISON                                              | DENISE                                       | MICHELL                                       |                                                    | I   0   1   9   1   9   6   1                                  | 6 <u>5 7</u> F                                           |
| 13714 REXW                                                                                        | OOD AVE                                           | GAF                                          | RFIELD HTS OH 44 <sup>-</sup>                 |                                                    |                                                                |                                                          |
|                                                                                                   | IS AGENCY (NAME)                                  | INJURED TAKEN TO: MEDICAL                    |                                               | NT                                                 |                                                                | AG USAGE EJECTION TRAPPED                                |
|                                                                                                   |                                                   |                                              | L                                             |                                                    |                                                                |                                                          |
| OL STATE OPERATOR LIC                                                                             | ENSE NUMBER                                       | OFFENSE CHA                                  | CODE                                          | ENSE DESCRIPTION                                   | CITAT                                                          | ION NUMBER                                               |
| OL CLASS ENDORSEMENT                                                                              | RESTRICTION SELECT UP TO 3                        | DRIVER                                       | ALCOHOL / DRUG SUSPECTED CC                   | ONDITION                                           | ALCOHOL TEST                                                   | DRUG TEST(S)                                             |
|                                                                                                   |                                                   | DISTRACTED<br>BY                             |                                               |                                                    | YPE VALUE STATUS                                               | TYPE RESULT SELECT UP TO 4                               |
|                                                                                                   |                                                   |                                              |                                               |                                                    |                                                                |                                                          |
|                                                                                                   | _                                                 | JON                                          | TRAN                                          |                                                    | 0   6   1   8   1   9   9   1                                  |                                                          |
| ADDRESS: STREET, CITY, STATE, ZIP                                                                 | 5                                                 | JON                                          | ITAN                                          |                                                    | DNTACT PHONE - INCLUDE AREA CODE                               |                                                          |
| 10000                                                                                             | ON AVE                                            | GAF                                          |                                               | 125                                                |                                                                |                                                          |
| TAKEN<br>BY                                                                                       | MS AGENCY (NAME)                                  | INJURED TAKEN TO: MEDICAL                    | FACILITY (NAME, CITY) SAFETY EQUIPMEN<br>USED | DOT-                                               | COMPLIANT                                                      | AG USAGE EJECTION TRAPPED                                |
| 0L STATE OPERATOR LIC                                                                             | ENSE NUMBER                                       | OFFENSE CHAF                                 | RGED LOCAL OFFE                               |                                                    |                                                                |                                                          |
|                                                                                                   |                                                   |                                              | CODE                                          |                                                    |                                                                |                                                          |
| OL CLASS ENDORSEMENT<br>SELECT UP TO 2                                                            | RESTRICTION SELECT UP TO 3                        | DRIVER<br>DISTRACTED                         |                                               |                                                    | ALCOHOL TEST                                                   | DRUG TEST(S) TYPE RESULT SELECT UP TO 4                  |
|                                                                                                   |                                                   |                                              | ALCOHOL MARUUANA                              |                                                    | YPE VALUE STATUS                                               | TYPE RESULT SELECT UP TO 4                               |
| UNIT # NAME: LAST, FIRS                                                                           | IT, MIDDLE                                        |                                              |                                               |                                                    | DATE OF BIRTH                                                  | AGE GENDER                                               |
|                                                                                                   |                                                   |                                              |                                               |                                                    |                                                                |                                                          |
| ADDRESS: STREET, CITY, STATE, ZIP                                                                 |                                                   |                                              |                                               | C                                                  | ONTACT PHONE - INCLUDE AREA CODE                               | I                                                        |
| INJURIES INJURED E                                                                                |                                                   | INJURED TAKEN TO: MEDICAL                    | FACILITY (NAME CITY) SAFETY EQUIPMEN          | π                                                  | SEATING POSITION AIR B                                         | AG USAGE EJECTION TRAPPED                                |
| INJURIES INJURED<br>TAKEN BY                                                                      | MS AGENCY (NAME)                                  | INJURED TAKEN TO: MEDICAL                    | USED                                          | DOT-                                               | COMPLIANT                                                      | AG USAGE EJECTION TRAPPED                                |
| OL STATE OPERATOR LICI                                                                            | ENSE NUMBER                                       | OFFENSE CHAP                                 |                                               | ENSE DESCRIPTION                                   |                                                                |                                                          |
|                                                                                                   |                                                   |                                              | CODE                                          |                                                    |                                                                |                                                          |
| OL CLASS ENDORSEMENT<br>SELECT UP TO 2                                                            | RESTRICTION SELECT UP TO 3                        | DRIVER<br>DISTRACTED<br>BY                   |                                               |                                                    | ALCOHOL TEST<br>YPE VALUE STATUS                               | DRUG TEST(S)<br>TYPE RESULT SELECT UP TO 4               |
|                                                                                                   |                                                   |                                              | ALCOHOL MARUUANA OTHER DRUG                   |                                                    |                                                                |                                                          |
| INJURIES                                                                                          | SEATING POSITION<br>1 - FRONT - LEFT SIDE         | AIR BAG                                      | OL CLASS                                      | OL RESTRICTION(S)<br>1 - ALCOHOL INTERLOCK         | DRIVER DISTRACTION                                             | TEST STATUS                                              |
| 1 - FATAL<br>2 - SUSPECTED SERIOUS INJURY                                                         | (MOTORCYCLE DRIVER)<br>2 - FRONT - MIDDLE         | 1 - NOT DEPLOYED<br>2 - DEPLOYED FRONT       | 1 - CLASS A<br>2 - CLASS B                    | DEVICE                                             | 1 - NOT DISTRACTED<br>2 - MANUALLY OPERATING AN                | 1 - NONE GIVEN<br>2 - TEST REFUSED                       |
| - SUSPECTED MINOR INJURY                                                                          | 3 - FRONT - RIGHT SIDE                            | 3 - DEPLOYED SIDE                            | 3 - CLASS C                                   | 2 - CDL INTRASTATE ONLY<br>3 - CORRECTIVE LENSES   | ELECTRONIC COMMUNICATION<br>DEVICE (TEXTING, TYPING,           | 3 - TEST GIVEN, CONTAMINATED<br>SAMPLE / UNUSABLE        |
| - POSSIBLE INJURY<br>- NO APPARENT INJURY                                                         | 4 - SECOND - LEFT SIDE<br>(MOTORCYCLE PASSENGER)  | 4 - DEPLOYED BOTH FRONT / SIDE               |                                               | 4 - FARM WAIVER<br>5 - EXCEPT CLASS A BUS          | DIALING)<br>3 - TALKING ON HANDS-FREE                          | 4 - TEST GIVEN, RESULTS KNOWN                            |
|                                                                                                   | 5 - SECOND - MIDDLE<br>6 - SECOND - RIGHT SIDE    | 5 - NOT APPLICABLE<br>9 - DEPLOYMENT UNKNOWN | 5 - M / C MOPED ONLY<br>6 - NO VALID OL       | 6 - EXCEPT CLASS A<br>& CLASS B BUS                | COMMUNICATION DEVICE                                           | 5 - TEST GIVEN, RESULTS UNKNOWN                          |
| INJURED TAKEN BY                                                                                  | 7 - THIRD - LEFT SIDE                             | 9-DEPLOTMENT UNKNOWN                         | 0-NO VALID OL                                 | 7 - EXCEPT TRACTOR-TRAILER                         | 4 - TALKING ON HAND-HELD<br>COMMUNICATION DEVICE               |                                                          |
| - NOT TRANSPORTED<br>/TREATED AT SCENE                                                            | (MOTORCYCLE SIDE CAR)<br>8 - THIRD - MIDDLE       |                                              |                                               | 8 - INTERMEDIATE LICENSE<br>RESTRICTIONS           | 5 - OTHER ACTIVITY WITH AN                                     |                                                          |
| - EMS                                                                                             | 9 - THIRD - RIGHT SIDE<br>10 - SLEEPER SECTION OF | EJECTION                                     | OL ENDORSEMENT                                | 9 - LEARNER'S PERMIT<br>RESTRICTIONS               | ELECTRONIC DEVICE<br>6 - PASSENGER                             | ALCOHOL TEST TYPE                                        |
| - POLICE                                                                                          | TRUCK CAB                                         | 1 - NOT EJECTED                              | H - HAZMAT<br>M - MOTORCYCLE                  | 10 - LIMITED TO DAYLIGHT                           | 7 - OTHER DISTRACTION INSIDE<br>THE VEHICLE                    | 1 - NONE<br>2 - BLOOD                                    |
| - OTHER / UNKNOWN                                                                                 | 11 - PASSENGER IN OTHER<br>ENCLOSED CARGO AREA    | 2 - PARTIALLY EJECTED<br>3 - TOTALLY EJECTED | P - PASSENGER                                 | ONLY<br>11 - LIMITED TO EMPLOYMENT                 | 8 - OTHER DISTRACTIONS OUTSIDE                                 | 3 - URINE                                                |
|                                                                                                   | (NON-TRAILING UNIT, BUS,<br>PICK-UP WITH CAP)     | 4 - NOT APPLICABLE                           | N - TANKER                                    | 12 - LIMITED - OTHER<br>13 - MECHANICAL DEVICES    | THE VEHICLE<br>9 - OTHER / UNKNOWN                             | 4 - BREATH                                               |
| SAFETY EQUIPMENT<br>- NONE USED                                                                   | 12 - PASSENGER IN<br>UNENCLOSED                   |                                              | Q - MOTOR SCOOTER                             | (SPECIAL BRAKES, HAND                              |                                                                | 5 - OTHER                                                |
| - SHOULDER BELT ONLY USED                                                                         | CARGO AREA                                        | TRAPPED                                      | R - THREE-WHEEL MOTORCYCLE                    | CONTROLS, OR OTHER<br>ADAPTIVE DEVICES)            |                                                                |                                                          |
| - LAP BELT ONLY USED<br>- SHOULDER & LAP BELT USED                                                | 13 - TRAILING UNIT<br>14 - RIDING ON VEHICLE      | 1 - NOT TRAPPED<br>2 - EXTRICATED BY         | S - SCHOOL BUS                                | 14 - MILITARY VEHICLES ONLY<br>15 - MOTOR VEHICLES |                                                                | DRUG TEST TYPE                                           |
| - CHILD RESTRAINT SYSTEM -                                                                        | EXTERIOR<br>(NON-TRAILING UNIT)                   | 2 - EXTRICATED BY<br>MECHANICAL MEANS        | T - DOUBLE & TRIPLE TRAILERS                  | WITHOUT AIR BRAKES                                 |                                                                | 1 - NONE<br>2 - BLOOD                                    |
| FORWARD FACING<br>- CHILD RESTRAINT SYSTEM -                                                      | 15 - NON-MOTORIST                                 | 3 - FREED BY<br>NON-MECHANICAL MEANS         | X - TANKER / HAZMAT                           | 16 - OUTSIDE MIRROR<br>17 - PROSTHETIC AID         |                                                                | 3 - URINE                                                |
| REAR FACING<br>7 - BOOSTER SEAT                                                                   | 99 - OTHER / UNKNOWN                              | and a stoke means                            |                                               | 18 - OTHER                                         | 1 - APPARENTLY NORMAL<br>2 - PHYSICAL IMPAIRMENT               | 4 - OTHER                                                |
| - HELMET USED                                                                                     |                                                   |                                              |                                               |                                                    | 3 - EMOTIONAL (E.G. DEPRESSED,                                 |                                                          |
| <ul> <li>PROTECTIVE PADS USED<br/>(ELBOWS, KNEES, ETC.)</li> </ul>                                |                                                   |                                              | GENDER                                        |                                                    | ANGRY, DISTURBED)                                              | DRUG TEST RESULT(S)                                      |
|                                                                                                   |                                                   |                                              | F - FEMALE                                    |                                                    | 4 - ILLNESS                                                    | 1 - AMPHETAMINES<br>2 - BARBITURATES                     |
|                                                                                                   |                                                   |                                              | M - MALE                                      |                                                    | 5 - FELL ASLEEP, FAINTED,<br>FATIGUED, ETC.                    | 3 - BENZODIAZEPINES                                      |
| 11 - LIGHTING - PEDESTRIAN<br>/ BICYCLE ONLY                                                      |                                                   |                                              |                                               |                                                    |                                                                |                                                          |
| 11 - LIGHTING - PEDESTRIAN<br>/ BICYCLE ONLY                                                      |                                                   |                                              | U - OTHER/UNKNOWN                             |                                                    | 6 - UNDER THE INFLUENCE OF                                     | 4 - CANNABINOIDS<br>5 - COCAINE                          |
| 11 - LIGHTING - PEDESTRIAN<br>/ BICYCLE ONLY                                                      |                                                   |                                              | U - OTHER/UNKNOWN                             |                                                    | 6 - UNDER THE INFLUENCE OF<br>MEDICATIONS / DRUGS<br>/ ALCOHOL | 4 - CANNABINOIDS<br>5 - COCAINE<br>6 - OPIATES / OPIOIDS |
| 11 - LIGHTING - PEDESTRIAN<br>/ BICYCLE ONLY                                                      |                                                   |                                              | U - OTHER/UNKNOWN                             |                                                    | MEDICATIONS / DRUGS                                            | 5 - COCAINE<br>6 - OPIATES / OPIOIDS<br>7 - OTHER        |
| 10 - REFLECTIVE CLOTHING<br>11 - LIGHTING - PEDESTRIAN<br>/ BICYCLE DOLLY<br>99 - OTHER / UNKNOWN |                                                   |                                              | U - OTHER/UNKNOWN                             |                                                    | MEDICATIONS / DRUGS<br>/ ALCOHOL                               | 5 - COCAINE<br>6 - OPIATES / OPIOIDS                     |
| 11 - LIGHTING - PEDESTRIAN<br>/ BICYCLE ONLY                                                      |                                                   |                                              | U - OTHERIUNKNOWN                             |                                                    | MEDICATIONS / DRUGS<br>/ ALCOHOL                               | 5 - COCAINE<br>6 - OPIATES / OPIOIDS<br>7 - OTHER        |