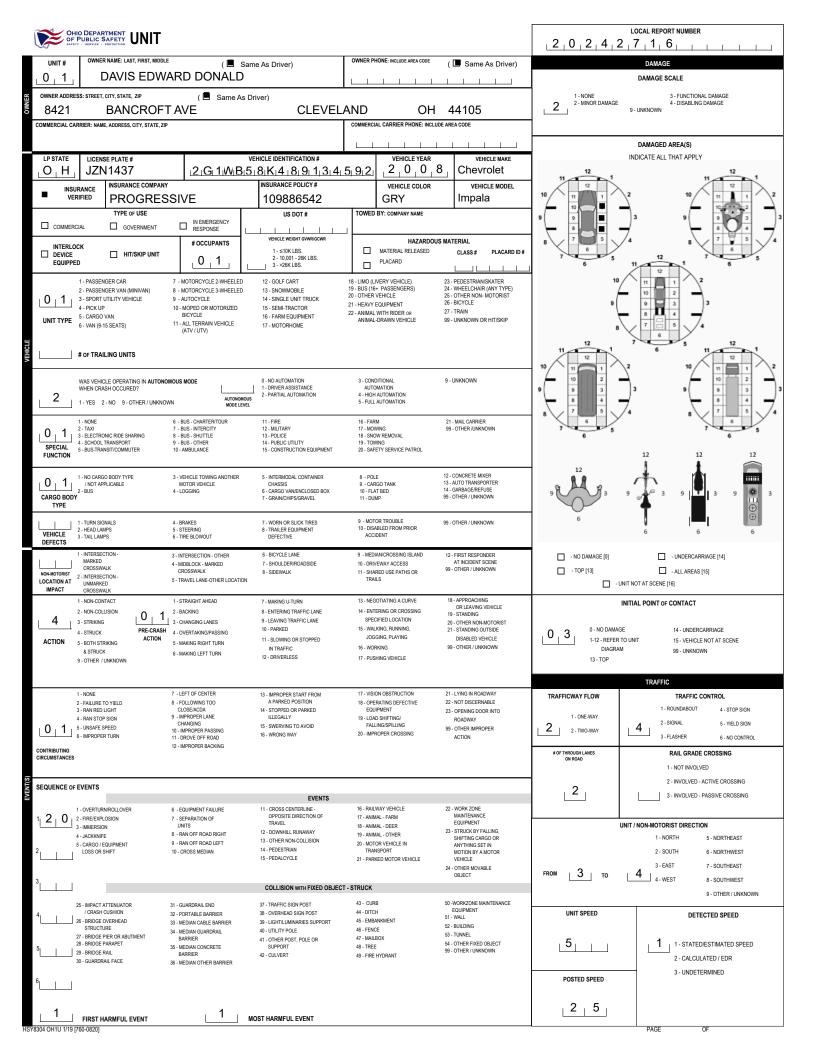

L HSY7001 OH1 1/19 [760-0820]

PAGE OF

| MOTORIST / NON-MOTORIST                                                                              |                                                                  |                                              |                          |                                                               |                                                      |                                                                              |                                                  |                                            |
|------------------------------------------------------------------------------------------------------|------------------------------------------------------------------|----------------------------------------------|--------------------------|---------------------------------------------------------------|------------------------------------------------------|------------------------------------------------------------------------------|--------------------------------------------------|--------------------------------------------|
| M UNIT # NAME: LAST, FIR:                                                                            |                                                                  |                                              |                          |                                                               |                                                      | DATE OF BIRTH AGE GENDER                                                     |                                                  |                                            |
|                                                                                                      | S                                                                | EDWARD DONALD                                |                          |                                                               |                                                      | 0   5   1   5   1   9   9   1   3 3   M<br>CONTACT PHONE - INCLUGE AREA CODE |                                                  |                                            |
|                                                                                                      | ROFT AVE                                                         | -                                            | VELAND                   | OH 44                                                         | 4105                                                 |                                                                              |                                                  |                                            |
| / INJURIES INJURED EI                                                                                | MS AGENCY (NAME)                                                 | INJURED TAKEN TO: MEDICAL F.                 | ACILITY (NAME, CITY)     | USED                                                          |                                                      | DOT-COMPLIANT<br>MC HELMET                                                   |                                                  | AG USAGE EJECTION TRAPPED                  |
| OL STATE OPERATOR LIC                                                                                | ENSE NUMBER                                                      | OFFENSE CHAR                                 | GED                      | CODE                                                          | FFENSE DESCRIPTION                                   | I                                                                            | CITATIO                                          | ON NUMBER                                  |
| OL CLASS ENDORSEMENT<br>SELECT UP TO 2                                                               | RESTRICTION SELECT UP TO 3                                       | DRIVER<br>DISTRACTED                         | ALCOHOL / DRUG SUSPECTE  |                                                               | CONDITION                                            | ALCOHOL TEST<br>TYPE VALUE                                                   | STATUS                                           | DRUG TEST(S)<br>TYPE RESULT SELECT UP TO 4 |
|                                                                                                      |                                                                  | . <b>.  . 1</b> .  <sup>−</sup>              | ALCOHOL MAR              |                                                               | 1 1                                                  |                                                                              |                                                  | 1                                          |
|                                                                                                      |                                                                  | MIKAYLA                                      | LEE                      |                                                               |                                                      | DATE OF E                                                                    |                                                  | AGE GENDER<br>8     2  5      F            |
| ADDRESS: STREET, CITY, STATE, ZIP                                                                    |                                                                  |                                              |                          |                                                               |                                                      | CONTACT PHONE - INCLUDE AREA COD                                             |                                                  |                                            |
| 4858 E 97TH                                                                                          | IST<br>EMS AGENCY (NAME)                                         | GAR                                          | ACILITY (NAME, CITY)     | OH 44                                                         |                                                      | SEATING PO                                                                   | SITION AIR BA                                    | IG USAGE EJECTION TRAPPED                  |
| • <u>5</u>                                                                                           |                                                                  |                                              |                          |                                                               |                                                      |                                                                              | 1 1                                              |                                            |
| OL STATE OPERATOR LIC                                                                                | ENSE NUMBER                                                      | OFFENSE CHARG                                | 3EU                      | CODE                                                          | TOP SIGNS                                            |                                                                              |                                                  | 0241713                                    |
| O OL CLASS ENDORSEMENT<br>R SELECT UP TO 2                                                           | RESTRICTION SELECT UP TO 3                                       | DRIVER<br>DISTRACTED<br>BY                   | ALCOHOL / DRUG SUSPECTEI |                                                               | CONDITION                                            | ALCOHOL TEST<br>Type value                                                   | STATUS                                           | DRUG TEST(S)<br>TYPE RESULT SELECT UP TO 4 |
| s <u>4</u> <u>1</u> <u>1</u> <u>1</u>                                                                |                                                                  | <b>1</b> <sup>−</sup>                        | OTHER DRUG               |                                                               | 1 1                                                  |                                                                              |                                                  |                                            |
| MUNIT# NAME: LAST, FIRS<br>D<br>T                                                                    | ST, MIDDLE                                                       |                                              |                          |                                                               |                                                      | DATE OF E                                                                    | IRTH                                             | AGE GENDER                                 |
| ADDRESS: STREET, CITY, STATE, ZIP                                                                    |                                                                  |                                              |                          | CONTACT PHONE - INCLUDE AREA CODE                             |                                                      |                                                                              |                                                  |                                            |
| S<br>T<br>INJURIES INJURED<br>TAKEN E                                                                | EMS AGENCY (NAME)                                                | INJURED TAKEN TO: MEDICAL F                  | ACILITY (NAME, CITY)     | SAFETY EQUIP                                                  | MENT                                                 | DOT-COMPLIANT SEATING PO                                                     | SITION AIR BA                                    | AG USAGE EJECTION TRAPPED                  |
| OL STATE OPERATOR LIC                                                                                |                                                                  | OFFENSE CHARG                                | 250                      | LOCAL OF                                                      |                                                      |                                                                              |                                                  |                                            |
|                                                                                                      |                                                                  | UPPENSE UNARC                                | 350                      | CODE                                                          | FENSE DESCRIPTION                                    |                                                                              | CITATIO                                          | IN NUMBER                                  |
| OL CLASS ENDORSEMENT<br>R SELECT UP TO 2                                                             | RESTRICTION SELECT UP TO 3                                       | DRIVER<br>DISTRACTED<br>BY                   | ALCOHOL / DRUG SUSPECTEI | D                                                             | CONDITION                                            | ALCOHOL TEST<br>Type value                                                   | STATUS                                           | DRUG TEST(S)<br>TYPE RESULT SELECT UP TO 4 |
| s<br>T                                                                                               |                                                                  |                                              | OTHER DRUG               |                                                               |                                                      |                                                                              |                                                  |                                            |
| INJURIES<br>1 - FATAL                                                                                | SEATING POSITION<br>1 - FRONT - LEFT SIDE<br>(MOTORCYCLE DRIVER) | AIR BAG<br>1 - NOT DEPLOYED                  | OL CLASS A               | ASS                                                           | OL RESTRICTION<br>1 - ALCOHOL INTERLOCK<br>DEVICE    | 1 - NOT DISTRACTED                                                           | STRACTION                                        | TEST STATUS<br>1 - NONE GIVEN              |
| 2 - SUSPECTED SERIOUS INJURY<br>3 - SUSPECTED MINOR INJURY                                           | 2 - FRONT - MIDDLE<br>3 - FRONT - RIGHT SIDE                     | 2 - DEPLOYED FRONT 2 - CLASS B 2 - CD        |                          | 2 - CDL INTRASTATE ONLY<br>3 - CORRECTIVE LENSES              | 2 - MANUALLY OPERAT<br>ELECTRONIC COMM               |                                                                              | 2 - TEST REFUSED<br>3 - TEST GIVEN, CONTAMINATED |                                            |
| 4 - POSSIBLE INJURY                                                                                  | 4 - SECOND - LEFT SIDE                                           | 4 - DEPLOYED BOTH FRONT / SIDE               |                          | 4 - REGULAR CLASS (OHIO = D)                                  |                                                      | DEVICE (TEXTING, TY<br>DIALING)                                              | PING,                                            | SAMPLE / UNUSABLE                          |
| 5 - NO APPARENT INJURY                                                                               | ARENT INJURY (MOTORCYCLE PASSENGER)<br>5 - SECOND - MIDDLE       |                                              | 5 - M / C MOPED ONLY     | 5 - M / C MOPED ONLY 5 - EXC<br>6 - EXC                       |                                                      | 3 - TALKING ON HANDS                                                         |                                                  | 4 - TEST GIVEN, RESULTS KNOWN              |
| 6 - SECOND - RIGHT SIDE                                                                              |                                                                  | 9 - DEPLOYMENT UNKNOWN                       | 6 - NO VALID OL          | NO VALID OL & CLASS B BUS                                     |                                                      | COMMUNICATION DI<br>4 - TALKING ON HAND-R                                    |                                                  | 5 - TEST GIVEN, RESULTS UNKNOWN            |
|                                                                                                      | 7 - THIRD - LEFT SIDE<br>(MOTORCYCLE SIDE CAR)                   |                                              |                          |                                                               | 7 - EXCEPT TRACTOR-TRAIL<br>8 - INTERMEDIATE LICENSE | COMMUNICATION D                                                              |                                                  |                                            |
| NOT TRANSPORTED (INCOMPOSED SUB-<br>REATED AT SCENE 8 - THIRD - MIDDLE<br>EMS 9 - THIRD - RIGHT SIDE |                                                                  |                                              |                          |                                                               | RESTRICTIONS                                         | 5 - OTHER ACTIVITY WI<br>ELECTRONIC DEVIC                                    |                                                  |                                            |
| 2 - EMS<br>3 - POLICE                                                                                | 10 - SLEEPER SECTION OF                                          | EVECTION<br>1 - NOT EJECTED                  |                          | OL ENDORSEMENT 9 - LEARNER'S PERM<br>RESTRICTIONS             |                                                      | 6 - PASSENGER                                                                |                                                  | ALCOHOL TEST TYPE<br>1 - NONE              |
| 9 - OTHER / UNKNOWN                                                                                  | TRUCK CAB<br>KNOWN 11 - PASSENGER IN OTHER                       |                                              |                          | M - MOTORCYCLE C                                              |                                                      | 7 - OTHER DISTRACTIO<br>THE VEHICLE                                          | N INSIDE                                         | 2 - BLOOD                                  |
| ENCLOSED CARGO AREA<br>(NON-TRAILING UNIT, BUS,                                                      |                                                                  | 2 - PARTIALLY EJECTED<br>3 - TOTALLY EJECTED | P - PASSENGER            |                                                               |                                                      |                                                                              | NS OUTSIDE                                       | 3 - URINE                                  |
| PICK-UP WITH CAP)                                                                                    |                                                                  | 4 - NOT APPLICABLE                           | N - TANKER               | N - TANKER 12 - LIMITED - OTH<br>13 - MECHANICAL              |                                                      | THE VEHICLE<br>9 - OTHER / UNKNOWN                                           |                                                  | 4 - BREATH                                 |
| 1 - NONE USED                                                                                        | 12 - PASSENGER IN<br>UNENCLOSED                                  |                                              | Q - MOTOR SCOOTER        |                                                               | (SPECIAL BRAKES, HAND<br>CONTROLS, OR OTHER          |                                                                              |                                                  | 5 - OTHER                                  |
| 2 - SHOULDER BELT ONLY USED                                                                          | CARGO AREA                                                       | TRAPPED<br>1 - NOT TRAPPED                   | R - THREE-WHEEL MOTO     | ORCYCLE                                                       | ADAPTIVE DEVICES)                                    |                                                                              |                                                  |                                            |
| 3 - LAP BELT ONLY USED<br>4 - SHOULDER & LAP BELT USED                                               | 13 - TRAILING UNIT<br>14 - RIDING ON VEHICLE                     | 2 - EXTRICATED BY                            | S - SCHOOL BUS           |                                                               | 14 - MILITARY VEHICLES ON<br>15 - MOTOR VEHICLES     | ILY                                                                          |                                                  | DRUG TEST TYPE                             |
| EVIEDIOD                                                                                             |                                                                  | MECHANICAL MEANS                             |                          | T - DOUBLE & TRIPLE TRAILERS                                  |                                                      |                                                                              |                                                  | 1 - NONE<br>2 - BLOOD                      |
| 6 - CHILD RESTRAINT SYSTEM -                                                                         | IRAINT SYSTEM - 15 - NON-MOTORIST 3 - FREED BY                   |                                              | X - TANKER / HAZMAT      | X - TANKER / HAZMAT 16 - OUTSIDE MIRRO<br>17 - PROSTHETIC AIE |                                                      |                                                                              | DITION                                           | 3 - URINE                                  |
| REAR FACING<br>7 - BOOSTER SEAT                                                                      | 99 - OTHER / UNKNOWN                                             | NORTHEORATIOAE MEANS                         |                          |                                                               | 18 - OTHER                                           | 1 - APPARENTLY NORM<br>2 - PHYSICAL IMPAIRM                                  |                                                  | 4 - OTHER                                  |
| 8 - HELMET USED                                                                                      |                                                                  |                                              |                          |                                                               |                                                      | 2 - PHYSICAL IMPAIRM<br>3 - EMOTIONAL (E.G. DE                               |                                                  |                                            |
| 9 - PROTECTIVE PADS USED<br>(ELBOWS, KNEES, ETC.)                                                    |                                                                  |                                              |                          | GENDER                                                        |                                                      | ANGRY, DISTURBED)                                                            |                                                  | DRUG TEST RESULT(S)                        |
| 10 - REFLECTIVE CLOTHING                                                                             |                                                                  |                                              | F - FEMALE               |                                                               |                                                      | 4 - ILLNESS                                                                  |                                                  | 1 - AMPHETAMINES                           |
| 11 - LIGHTING - PEDESTRIAN<br>/ BICYCLE ONLY                                                         |                                                                  |                                              | M - MALE                 |                                                               |                                                      | 5 - FELL ASLEEP, FAIN<br>FATIGUED, ETC.                                      | ΈD,                                              | 2 - BARBITURATES<br>3 - BENZODIAZEPINES    |
| 99 - OTHER / UNKNOWN                                                                                 |                                                                  |                                              | U - OTHER/UNKNOWN        |                                                               |                                                      | 6 - UNDER THE INFLUE                                                         | NCE OF                                           | 4 - CANNABINOIDS                           |
|                                                                                                      |                                                                  |                                              |                          |                                                               |                                                      | MEDICATIONS / DRU                                                            |                                                  | 5 - COCAINE<br>6 - OPIATES / OPIOIDS       |
|                                                                                                      |                                                                  |                                              |                          |                                                               |                                                      | 9 - OTHER / UNKNOWN                                                          |                                                  | 7 - OTHER                                  |
|                                                                                                      |                                                                  |                                              |                          |                                                               |                                                      | 5-OTHER/UNKNOWN                                                              |                                                  | 8 - NEGATIVE RESULTS                       |
|                                                                                                      |                                                                  |                                              |                          |                                                               |                                                      |                                                                              |                                                  |                                            |
|                                                                                                      |                                                                  |                                              |                          |                                                               |                                                      |                                                                              |                                                  |                                            |
|                                                                                                      |                                                                  |                                              |                          |                                                               |                                                      |                                                                              |                                                  |                                            |