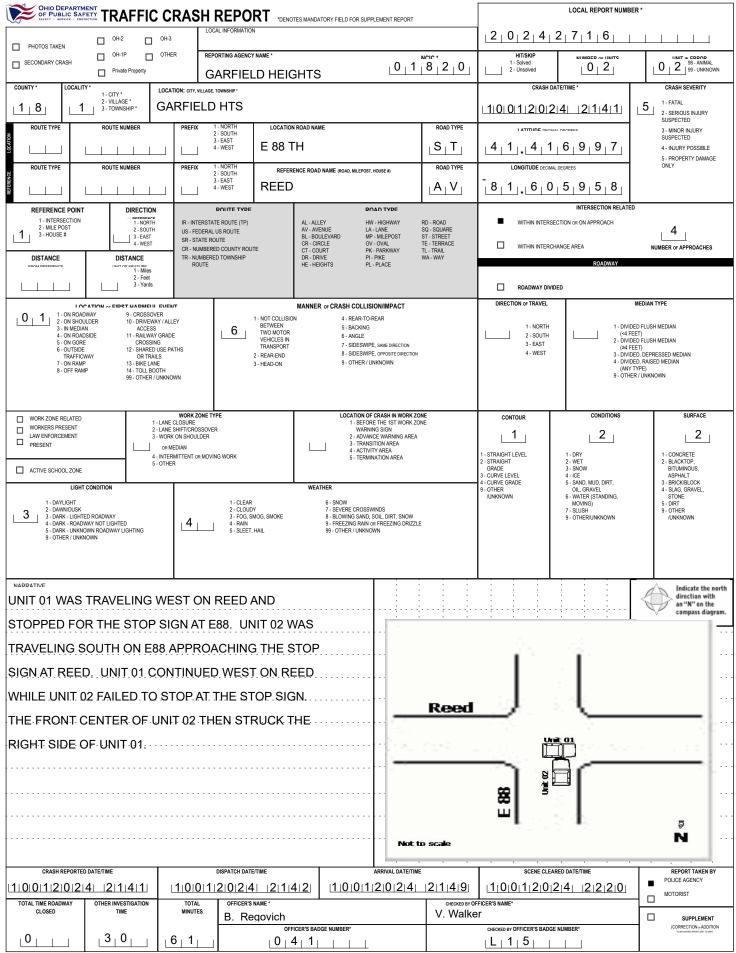

L HSY7001 OH1 1/19 [760-0820]

PAGE OF

| MOTORIST / NON-MOTORIST                                                                              |                                                                  |                                              |                          |                                                               |                                                      |                                                                              |                                                  |                                            |
|------------------------------------------------------------------------------------------------------|------------------------------------------------------------------|----------------------------------------------|--------------------------|---------------------------------------------------------------|------------------------------------------------------|------------------------------------------------------------------------------|--------------------------------------------------|--------------------------------------------|
| M UNIT # NAME: LAST, FIR:                                                                            |                                                                  |                                              |                          |                                                               |                                                      | DATE OF BIRTH AGE GENDER                                                     |                                                  |                                            |
|                                                                                                      | S                                                                | EDWARD DONALD                                |                          |                                                               |                                                      | 0   5   1   5   1   9   9   1   3 3   M<br>CONTACT PHONE - INCLUGE AREA CODE |                                                  |                                            |
|                                                                                                      | ROFT AVE                                                         | -                                            | VELAND                   | OH 44                                                         | 4105                                                 |                                                                              |                                                  |                                            |
| / INJURIES INJURED EI                                                                                | MS AGENCY (NAME)                                                 | INJURED TAKEN TO: MEDICAL F.                 | ACILITY (NAME, CITY)     | USED                                                          |                                                      | DOT-COMPLIANT<br>MC HELMET                                                   |                                                  | AG USAGE EJECTION TRAPPED                  |
| OL STATE OPERATOR LIC                                                                                | ENSE NUMBER                                                      | OFFENSE CHAR                                 | GED                      | CODE                                                          | FFENSE DESCRIPTION                                   | I                                                                            | CITATIO                                          | ON NUMBER                                  |
| OL CLASS ENDORSEMENT<br>SELECT UP TO 2                                                               | RESTRICTION SELECT UP TO 3                                       | DRIVER<br>DISTRACTED                         | ALCOHOL / DRUG SUSPECTE  |                                                               | CONDITION                                            | ALCOHOL TEST<br>TYPE VALUE                                                   | STATUS                                           | DRUG TEST(S)<br>TYPE RESULT SELECT UP TO 4 |
|                                                                                                      |                                                                  | . <b>.  . 1</b> .  <sup>−</sup>              | ALCOHOL MAR              |                                                               | 1 1                                                  |                                                                              |                                                  | 1                                          |
|                                                                                                      |                                                                  | MIKAYLA                                      | LEE                      |                                                               |                                                      | DATE OF E                                                                    |                                                  | AGE GENDER<br>8     2  5      F            |
| ADDRESS: STREET, CITY, STATE, ZIP                                                                    |                                                                  |                                              |                          |                                                               |                                                      | CONTACT PHONE - INCLUDE AREA COD                                             |                                                  |                                            |
| 4858 E 97TH                                                                                          | IST<br>EMS AGENCY (NAME)                                         | GAR                                          | ACILITY (NAME, CITY)     | OH 44                                                         |                                                      | SEATING PO                                                                   | SITION AIR BA                                    | IG USAGE EJECTION TRAPPED                  |
| • <u>5</u>                                                                                           |                                                                  |                                              |                          |                                                               |                                                      |                                                                              | 1 1                                              |                                            |
| OL STATE OPERATOR LIC                                                                                | ENSE NUMBER                                                      | OFFENSE CHARG                                | 3EU                      | CODE                                                          | TOP SIGNS                                            |                                                                              |                                                  | 0241713                                    |
| O OL CLASS ENDORSEMENT<br>R SELECT UP TO 2                                                           | RESTRICTION SELECT UP TO 3                                       | DRIVER<br>DISTRACTED<br>BY                   | ALCOHOL / DRUG SUSPECTEI |                                                               | CONDITION                                            | ALCOHOL TEST<br>Type value                                                   | STATUS                                           | DRUG TEST(S)<br>TYPE RESULT SELECT UP TO 4 |
| s <u>4</u> <u>1</u> <u>1</u> <u>1</u>                                                                |                                                                  | <b>1</b> <sup>−</sup>                        | OTHER DRUG               |                                                               | 1 1                                                  |                                                                              |                                                  |                                            |
| MUNIT# NAME: LAST, FIRS<br>D<br>T                                                                    | ST, MIDDLE                                                       |                                              |                          |                                                               |                                                      | DATE OF E                                                                    | IRTH                                             | AGE GENDER                                 |
| ADDRESS: STREET, CITY, STATE, ZIP                                                                    |                                                                  |                                              |                          | CONTACT PHONE - INCLUDE AREA CODE                             |                                                      |                                                                              |                                                  |                                            |
| S<br>T<br>INJURIES INJURED<br>TAKEN E                                                                | EMS AGENCY (NAME)                                                | INJURED TAKEN TO: MEDICAL F                  | ACILITY (NAME, CITY)     | SAFETY EQUIP                                                  | MENT                                                 | DOT-COMPLIANT SEATING PO                                                     | SITION AIR BA                                    | AG USAGE EJECTION TRAPPED                  |
| OL STATE OPERATOR LIC                                                                                |                                                                  | OFFENSE CHARG                                | 250                      | LOCAL OF                                                      |                                                      |                                                                              |                                                  |                                            |
|                                                                                                      |                                                                  | UPPENSE UNARC                                | 350                      | CODE                                                          | FENSE DESCRIPTION                                    |                                                                              | CITATIO                                          | IN NUMBER                                  |
| OL CLASS ENDORSEMENT<br>R SELECT UP TO 2                                                             | RESTRICTION SELECT UP TO 3                                       | DRIVER<br>DISTRACTED<br>BY                   | ALCOHOL / DRUG SUSPECTEI | D                                                             | CONDITION                                            | ALCOHOL TEST<br>Type value                                                   | STATUS                                           | DRUG TEST(S)<br>TYPE RESULT SELECT UP TO 4 |
| s<br>T                                                                                               |                                                                  |                                              | OTHER DRUG               |                                                               |                                                      |                                                                              |                                                  |                                            |
| INJURIES<br>1 - FATAL                                                                                | SEATING POSITION<br>1 - FRONT - LEFT SIDE<br>(MOTORCYCLE DRIVER) | AIR BAG<br>1 - NOT DEPLOYED                  | OL CLASS A               | ASS                                                           | OL RESTRICTION<br>1 - ALCOHOL INTERLOCK<br>DEVICE    | 1 - NOT DISTRACTED                                                           | STRACTION                                        | TEST STATUS<br>1 - NONE GIVEN              |
| 2 - SUSPECTED SERIOUS INJURY<br>3 - SUSPECTED MINOR INJURY                                           | 2 - FRONT - MIDDLE<br>3 - FRONT - RIGHT SIDE                     | 2 - DEPLOYED FRONT 2 - CLASS B 2 - CD        |                          | 2 - CDL INTRASTATE ONLY<br>3 - CORRECTIVE LENSES              | 2 - MANUALLY OPERAT<br>ELECTRONIC COMM               |                                                                              | 2 - TEST REFUSED<br>3 - TEST GIVEN, CONTAMINATED |                                            |
| 4 - POSSIBLE INJURY                                                                                  | 4 - SECOND - LEFT SIDE                                           | 4 - DEPLOYED BOTH FRONT / SIDE               |                          | 4 - REGULAR CLASS (OHIO = D)                                  |                                                      | DEVICE (TEXTING, TY<br>DIALING)                                              | PING,                                            | SAMPLE / UNUSABLE                          |
| 5 - NO APPARENT INJURY                                                                               | ARENT INJURY (MOTORCYCLE PASSENGER)<br>5 - SECOND - MIDDLE       |                                              | 5 - M / C MOPED ONLY     | 5 - M / C MOPED ONLY 5 - EXC<br>6 - EXC                       |                                                      | 3 - TALKING ON HANDS                                                         |                                                  | 4 - TEST GIVEN, RESULTS KNOWN              |
| 6 - SECOND - RIGHT SIDE                                                                              |                                                                  | 9 - DEPLOYMENT UNKNOWN                       | 6 - NO VALID OL          | NO VALID OL & CLASS B BUS                                     |                                                      | COMMUNICATION DI<br>4 - TALKING ON HAND-R                                    |                                                  | 5 - TEST GIVEN, RESULTS UNKNOWN            |
|                                                                                                      | 7 - THIRD - LEFT SIDE<br>(MOTORCYCLE SIDE CAR)                   |                                              |                          |                                                               | 7 - EXCEPT TRACTOR-TRAIL<br>8 - INTERMEDIATE LICENSE | COMMUNICATION D                                                              |                                                  |                                            |
| NOT TRANSPORTED (INCOMPOSED SUB-<br>REATED AT SCENE 8 - THIRD - MIDDLE<br>EMS 9 - THIRD - RIGHT SIDE |                                                                  |                                              |                          |                                                               | RESTRICTIONS                                         | 5 - OTHER ACTIVITY WI<br>ELECTRONIC DEVIC                                    |                                                  |                                            |
| 2 - EMS<br>3 - POLICE                                                                                | 10 - SLEEPER SECTION OF                                          | EVECTION<br>1 - NOT EJECTED                  |                          | OL ENDORSEMENT 9 - LEARNER'S PERM<br>RESTRICTIONS             |                                                      | 6 - PASSENGER                                                                |                                                  | ALCOHOL TEST TYPE<br>1 - NONE              |
| 9 - OTHER / UNKNOWN                                                                                  | TRUCK CAB<br>KNOWN 11 - PASSENGER IN OTHER                       |                                              |                          | M - MOTORCYCLE C                                              |                                                      | 7 - OTHER DISTRACTIO<br>THE VEHICLE                                          | N INSIDE                                         | 2 - BLOOD                                  |
| ENCLOSED CARGO AREA<br>(NON-TRAILING UNIT, BUS,                                                      |                                                                  | 2 - PARTIALLY EJECTED<br>3 - TOTALLY EJECTED | P - PASSENGER            |                                                               |                                                      |                                                                              | NS OUTSIDE                                       | 3 - URINE                                  |
| PICK-UP WITH CAP)                                                                                    |                                                                  | 4 - NOT APPLICABLE                           | N - TANKER               | N - TANKER 12 - LIMITED - OTH<br>13 - MECHANICAL              |                                                      | THE VEHICLE<br>9 - OTHER / UNKNOWN                                           |                                                  | 4 - BREATH                                 |
| 1 - NONE USED                                                                                        | 12 - PASSENGER IN<br>UNENCLOSED                                  |                                              | Q - MOTOR SCOOTER        |                                                               | (SPECIAL BRAKES, HAND<br>CONTROLS, OR OTHER          |                                                                              |                                                  | 5 - OTHER                                  |
| 2 - SHOULDER BELT ONLY USED                                                                          | CARGO AREA                                                       | TRAPPED<br>1 - NOT TRAPPED                   | R - THREE-WHEEL MOTO     | ORCYCLE                                                       | ADAPTIVE DEVICES)                                    |                                                                              |                                                  |                                            |
| 3 - LAP BELT ONLY USED<br>4 - SHOULDER & LAP BELT USED                                               | 13 - TRAILING UNIT<br>14 - RIDING ON VEHICLE                     | 2 - EXTRICATED BY                            | S - SCHOOL BUS           |                                                               | 14 - MILITARY VEHICLES ON<br>15 - MOTOR VEHICLES     | ILY                                                                          |                                                  | DRUG TEST TYPE                             |
| EVIEDIOD                                                                                             |                                                                  | MECHANICAL MEANS                             |                          | T - DOUBLE & TRIPLE TRAILERS                                  |                                                      |                                                                              |                                                  | 1 - NONE<br>2 - BLOOD                      |
| 6 - CHILD RESTRAINT SYSTEM -                                                                         | IRAINT SYSTEM - 15 - NON-MOTORIST 3 - FREED BY                   |                                              | X - TANKER / HAZMAT      | X - TANKER / HAZMAT 16 - OUTSIDE MIRRO<br>17 - PROSTHETIC AIE |                                                      |                                                                              | DITION                                           | 3 - URINE                                  |
| REAR FACING<br>7 - BOOSTER SEAT                                                                      | 99 - OTHER / UNKNOWN                                             | NORTHEORATIOAE MEANS                         |                          |                                                               | 18 - OTHER                                           | 1 - APPARENTLY NORM<br>2 - PHYSICAL IMPAIRM                                  |                                                  | 4 - OTHER                                  |
| 8 - HELMET USED                                                                                      |                                                                  |                                              |                          |                                                               |                                                      | 2 - PHYSICAL IMPAIRM<br>3 - EMOTIONAL (E.G. DE                               |                                                  |                                            |
| 9 - PROTECTIVE PADS USED<br>(ELBOWS, KNEES, ETC.)                                                    |                                                                  |                                              |                          | GENDER                                                        |                                                      | ANGRY, DISTURBED)                                                            |                                                  | DRUG TEST RESULT(S)                        |
| 10 - REFLECTIVE CLOTHING                                                                             |                                                                  |                                              | F - FEMALE               |                                                               |                                                      | 4 - ILLNESS                                                                  |                                                  | 1 - AMPHETAMINES                           |
| 11 - LIGHTING - PEDESTRIAN<br>/ BICYCLE ONLY                                                         |                                                                  |                                              | M - MALE                 |                                                               |                                                      | 5 - FELL ASLEEP, FAIN<br>FATIGUED, ETC.                                      | ΈD,                                              | 2 - BARBITURATES<br>3 - BENZODIAZEPINES    |
| 99 - OTHER / UNKNOWN                                                                                 |                                                                  |                                              | U - OTHER/UNKNOWN        |                                                               |                                                      | 6 - UNDER THE INFLUE                                                         | NCE OF                                           | 4 - CANNABINOIDS                           |
|                                                                                                      |                                                                  |                                              |                          |                                                               |                                                      | MEDICATIONS / DRU                                                            |                                                  | 5 - COCAINE<br>6 - OPIATES / OPIOIDS       |
|                                                                                                      |                                                                  |                                              |                          |                                                               |                                                      | 9 - OTHER / UNKNOWN                                                          |                                                  | 7 - OTHER                                  |
|                                                                                                      |                                                                  |                                              |                          |                                                               |                                                      | 5-OTHER/UNKNOWN                                                              |                                                  | 8 - NEGATIVE RESULTS                       |
|                                                                                                      |                                                                  |                                              |                          |                                                               |                                                      |                                                                              |                                                  |                                            |
|                                                                                                      |                                                                  |                                              |                          |                                                               |                                                      |                                                                              |                                                  |                                            |
|                                                                                                      |                                                                  |                                              |                          |                                                               |                                                      |                                                                              |                                                  |                                            |