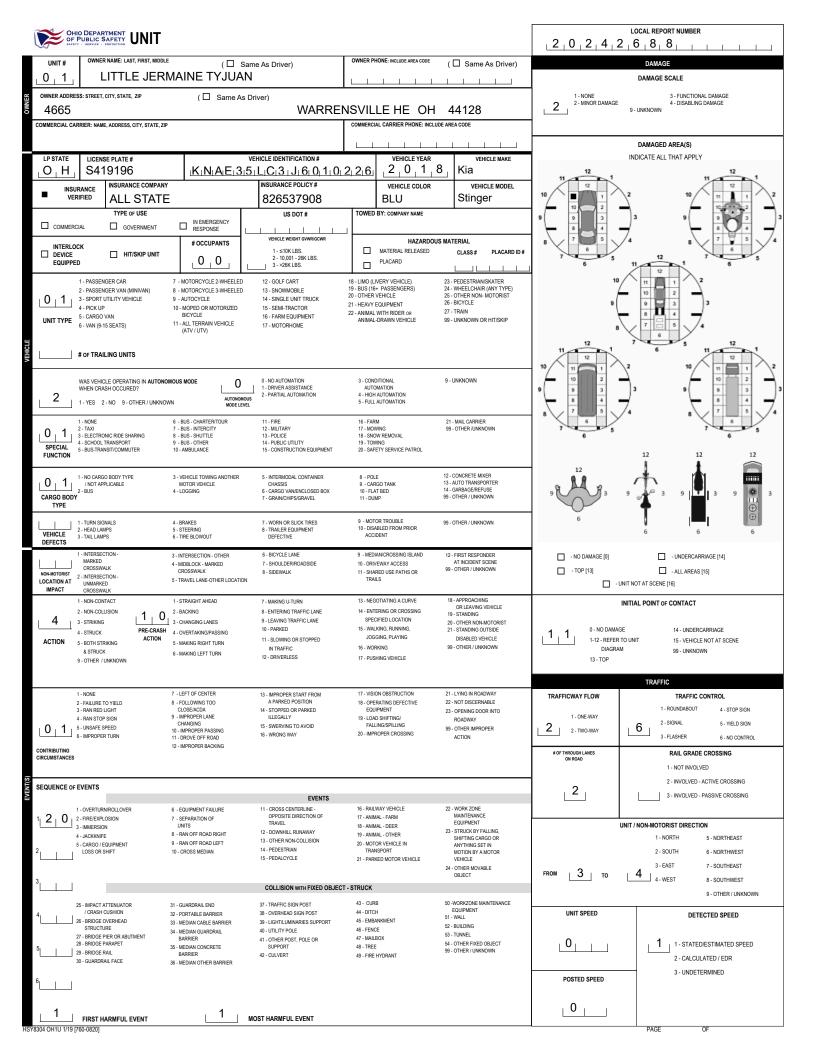

| OH<br>OF                      | IO DEPARTMENT<br>PUBLIC SAFETY                                  |                                                                             |                                                                               |                                                           |                                                                      | 2,0,2,4,2                     | LOCAL REPORT NUMBER                                          |  |  |
|-------------------------------|-----------------------------------------------------------------|-----------------------------------------------------------------------------|-------------------------------------------------------------------------------|-----------------------------------------------------------|----------------------------------------------------------------------|-------------------------------|--------------------------------------------------------------|--|--|
| UNIT #                        | OWNER NAME: LAST, FIRST, MIDDLI                                 | E / 🗖 a                                                                     |                                                                               | OWNER PHONE: INCLUDE AREA CODE                            |                                                                      |                               |                                                              |  |  |
|                               | CROSS MIC                                                       | ( 🗖 Same                                                                    | e As Driver)                                                                  |                                                           | ( Same As Driver)                                                    | DAMAGE<br>DAMAGE SCALE        |                                                              |  |  |
| owner addre                   | SS: STREET, CITY, STATE, ZIP<br>APPLE DR                        | ( 🗌 Same As Dri                                                             | EUCLID                                                                        | ОН                                                        | 44143                                                                | 1 - NONE<br>2 - MINOR DAMAGE  | 3 - FUNCTIONAL DAMAGE<br>4 - DISABLING DAMAGE<br>9 - UNKNOWN |  |  |
| COMMERCIAL CA                 | RRIER: NAME, ADDRESS, CITY, STATE, ZIP                          | ,                                                                           |                                                                               | COMMERCIAL CARRIER PHONE: INCLU                           | DE AREA CODE                                                         |                               |                                                              |  |  |
|                               |                                                                 |                                                                             |                                                                               |                                                           |                                                                      |                               | DAMAGED AREA(S)                                              |  |  |
|                               | LICENSE PLATE #<br>PNC8183                                      |                                                                             | HICLE IDENTIFICATION # $5 L_16 3 H A_14 2 ^2$                                 | VEHICLE YEAR                                              | VEHICLE MAKE                                                         | 12                            | INDICATE ALL THAT APPLY                                      |  |  |
| INSU                          | IRANCE INSURANCE COMPANY                                        |                                                                             | INSURANCE POLICY #                                                            | VEHICLE COLOR                                             |                                                                      | 11 12                         | 11 12                                                        |  |  |
|                               | RIFIED PROGRES                                                  | SIVE                                                                        |                                                                               | WHI                                                       | E-350                                                                |                               |                                                              |  |  |
|                               | TYPE OF USE                                                     |                                                                             | US DOT #                                                                      | TOWED BY: COMPANY NAME                                    |                                                                      | 9 9 3                         |                                                              |  |  |
| INTERLO                       | ск                                                              | # OCCUPANTS                                                                 | VEHICLE WEIGHT GVWR/GCWR                                                      |                                                           | S MATERIAL                                                           | 8 7 5                         | 4 8 7 5 4                                                    |  |  |
| DEVICE<br>EQUIPPE             | HIT/SKIP UNIT                                                   | 0_1                                                                         | 1 - ≤10K LBS.<br>2 - 10,001 - 26K LBS.<br>3 - >26K LBS.                       | MATERIAL RELEASED     PLACARD                             | CLASS # PLACARD ID #                                                 | 7 6 5                         |                                                              |  |  |
|                               | 1 - PASSENGER CAR<br>2 - PASSENGER VAN (MINIVAN)                | 7 - MOTORCYCLE 2-WHEELED<br>8 - MOTORCYCLE 3-WHEELED                        |                                                                               | 18 - LIMO (LIVERY VEHICLE)<br>19 - BUS (16+ PASSENGERS)   | 23 - PEDESTRIAN/SKATER<br>24 - WHEELCHAIR (ANY TYPE)                 | 10                            |                                                              |  |  |
|                               | 3 - SPORT UTILITY VEHICLE<br>4 - PICK UP                        | 9 - AUTOCYCLE<br>10 - MOPED OR MOTORIZED                                    | 14 - SINGLE UNIT TRUCK                                                        | 20 - OTHER VEHICLE<br>21 - HEAVY EQUIPMENT                | 25 - OTHER NON- MOTORIST<br>26 - BICYCLE                             | e                             | 9 9 3 3                                                      |  |  |
|                               | 5 - CARGO VAN<br>6 - VAN (9-15 SEATS)                           | BICYCLE<br>11 - ALL TERRAIN VEHICLE                                         | 16 - FARM EQUIPMENT<br>17 - MOTORHOME                                         | 22 - ANIMAL WITH RIDER OR<br>ANIMAL-DRAWN VEHICLE         | 27 - TRAIN<br>99 - UNKNOWN OR HIT/SKIP                               |                               |                                                              |  |  |
| E                             |                                                                 | (ATV / UTV)                                                                 |                                                                               |                                                           |                                                                      | 12                            | 7 5 12                                                       |  |  |
|                               | # OF TRAILING UNITS                                             |                                                                             |                                                                               |                                                           |                                                                      | 10 12                         |                                                              |  |  |
|                               | WAS VEHICLE OPERATING IN AUTONO                                 |                                                                             | 0 - NO AUTOMATION                                                             | 3 - CONDITIONAL                                           | 9 - UNKNOWN                                                          |                               |                                                              |  |  |
| 2                             | WHEN CRASH OCCURED?<br>1 - YES 2 - NO 9 - OTHER / UNKNO         | AUTONOMOUS                                                                  | 1 - DRIVER ASSISTANCE<br>2 - PARTIAL AUTOMATION                               | AUTOMATION<br>4 - HIGH AUTOMATION<br>5 - FULL AUTOMATION  |                                                                      | 9 9 3                         | 3 9 9 3 3                                                    |  |  |
|                               | 1 - NONE                                                        | 6 - BUS - CHARTER/TOUR                                                      | 11 - FIRE                                                                     | 16 - FARM                                                 | 21 - MAIL CARRIER                                                    |                               | 4 8 7 5 4                                                    |  |  |
| 0 1                           | 2 - TAXI<br>3 - ELECTRONIC RIDE SHARING<br>4 - SCHOOL TRANSPORT | 7 - BUS - INTERCITY<br>8 - BUS - SHUTTLE<br>9 - BUS - OTHER                 | 12 - MILITARY<br>13 - POLICE<br>14 - PUBLIC UTILITY                           | 17 - MOWING<br>18 - SNOW REMOVAL<br>19 - TOWING           | 99 - OTHER /UNKNOWN                                                  | 7 6 5                         | 7 6 5                                                        |  |  |
|                               | 4 - SCHOOL TRANSPORT<br>5 - BUS-TRANSIT/COMMUTER                | 9 - BUS - OTHER<br>10 - AMBULANCE                                           | 14 - PUBLIC UTILITY<br>15 - CONSTRUCTION EQUIPMENT                            | 19 - TOWING<br>20 - SAFETY SERVICE PATROL                 |                                                                      |                               | 12 12 12                                                     |  |  |
|                               | 1 - NO CARGO BODY TYPE                                          | 3 - VEHICLE TOWING ANOTHER                                                  | 5 - INTERMODAL CONTAINER                                                      | 8 - POLE                                                  | 12 - CONCRETE MIXER                                                  | 12                            |                                                              |  |  |
| 1011                          | / NOT APPLICABLE<br>2 - BUS                                     | MOTOR VEHICLE<br>4 - LOGGING                                                | CHASSIS<br>6 - CARGO VAN/ENCLOSED BOX                                         | 9 - CARGO TANK<br>10 - FLAT BED                           | 13 - AUTO TRANSPORTER<br>14 - GARBAGE/REFUSE<br>99 - OTHER / UNKNOWN | · <b>M</b>                    | 9 4 3 9 3 9 3 9                                              |  |  |
| TYPE                          |                                                                 |                                                                             | 7 - GRAIN/CHIPS/GRAVEL                                                        | 11 - DUMP                                                 | Context Shiwoniy                                                     |                               |                                                              |  |  |
| VEHICLE                       | 1 - TURN SIGNALS<br>2 - HEAD LAMPS<br>3 - TAIL LAMPS            | 4 - BRAKES<br>5 - STEERING<br>6 - TIRE BLOWOUT                              | 7 - WORN OR SLICK TIRES<br>8 - TRAILER EQUIPMENT<br>DEFECTIVE                 | 9 - MOTOR TROUBLE<br>10 - DISABLED FROM PRIOR<br>ACCIDENT | 99 - OTHER / UNKNOWN                                                 | 6                             | 6 6 6                                                        |  |  |
| DEFECTS                       | 1 - INTERSECTION -                                              | 3 - INTERSECTION - OTHER                                                    | 6 - BICYCLE LANE                                                              | 9 - MEDIAN/CROSSING ISLAND                                | 12 - FIRST RESPONDER                                                 | - NO DAMAGE [0]               | - UNDERCARRIAGE [14]                                         |  |  |
| NON-MOTORIST                  | MARKED<br>CROSSWALK<br>2 - INTERSECTION -                       | 4 - MIDBLOCK - MARKED<br>CROSSWALK                                          | 7 - SHOULDER/ROADSIDE<br>8 - SIDEWALK                                         | 10 - DRIVEWAY ACCESS<br>11 - SHARED USE PATHS OR          | AT INCIDENT SCENE<br>99 - OTHER / UNKNOWN                            | - TOP [13]                    | - ALL AREAS [15]                                             |  |  |
| LOCATION AT<br>IMPACT         | UNMARKED<br>CROSSWALK                                           | 5 - TRAVEL LANE-OTHER LOCATION                                              |                                                                               | TRAILS                                                    |                                                                      | □ -u                          | NIT NOT AT SCENE [16]                                        |  |  |
|                               | 1 - NON-CONTACT<br>2 - NON-COLLISION 0 2                        | 1 - STRAIGHT AHEAD<br>2 - BACKING                                           | 7 - MAKING U-TURN<br>8 - ENTERING TRAFFIC LANE                                | 13 - NEGOTIATING A CURVE<br>14 - ENTERING OR CROSSING     | 18 - APPROACHING<br>OR LEAVING VEHICLE<br>19 - STANDING              |                               | INITIAL POINT OF CONTACT                                     |  |  |
| 3                             | 2 - NON-COLLISION<br>3 - STRIKING<br>4 - STRUCK<br>PRE-CRASH    | 3 - CHANGING LANES                                                          | 9 - LEAVING TRAFFIC LANE<br>10 - PARKED                                       | SPECIFIED LOCATION<br>15 - WALKING, RUNNING,              | 20 - OTHER NON-MOTORIST<br>21 - STANDING OUTSIDE                     |                               | E 14 - UNDERCARRIAGE                                         |  |  |
|                               | 4 - STRUCK<br>5 - BOTH STRIKING<br>& STRUCK                     | 5 - MAKING RIGHT TURN                                                       | 11 - SLOWING OR STOPPED<br>IN TRAFFIC                                         | JOGGING, PLAYING<br>16 - WORKING                          | DISABLED VEHICLE<br>99 - OTHER / UNKNOWN                             | 0 5 1-12 - REFER<br>DIAGRAM   | TO UNIT 15 - VEHICLE NOT AT SCENE                            |  |  |
|                               | 9 - OTHER / UNKNOWN                                             | 6 - MAKING LEFT TURN                                                        | 12 - DRIVERLESS                                                               | 17 - PUSHING VEHICLE                                      |                                                                      | 13 - TOP                      | 33 - OMMONIM                                                 |  |  |
|                               |                                                                 |                                                                             |                                                                               |                                                           |                                                                      |                               | TRAFFIC                                                      |  |  |
|                               | 1 - NONE<br>2 - FAILURE TO YIELD                                | 7 - LEFT OF CENTER<br>8 - FOLLOWING TOO                                     | 13 - IMPROPER START FROM<br>A PARKED POSITION                                 | 17 - VISION OBSTRUCTION<br>18 - OPERATING DEFECTIVE       | 21 - LYING IN ROADWAY<br>22 - NOT DISCERNABLE                        | TRAFFICWAY FLOW               | TRAFFIC CONTROL                                              |  |  |
|                               | 3 - RAN RED LIGHT<br>4 - RAN STOP SIGN                          | CLOSE/ACDA<br>9 - IMPROPER LANE<br>CHANGING                                 | 14 - STOPPED OR PARKED<br>ILLEGALLY<br>15 - SWERVING TO AVOID                 | EQUIPMENT<br>19 - LOAD SHIFTING/<br>FALLING/SPILLING      | 23 - OPENING DOOR INTO<br>ROADWAY                                    | 1 - ONE-WAY                   |                                                              |  |  |
|                               | 5 - UNSAFE SPEED<br>6 - IMPROPER TURN                           | 10 - IMPROPER PASSING<br>11 - DROVE OFF ROAD                                | 16 - WRONG WAY                                                                | 20 - IMPROPER CROSSING                                    | 99 - OTHER IMPROPER<br>ACTION                                        | 2 2 - TWO-WAY                 | 6 3 - FLASHER 6 - NO CONTROL                                 |  |  |
| CONTRIBUTING<br>CIRCUMSTANCES |                                                                 | 12 - IMPROPER BACKING                                                       |                                                                               |                                                           |                                                                      | # OF THROUGH LANES<br>ON ROAD | RAIL GRADE CROSSING                                          |  |  |
| 0                             |                                                                 |                                                                             |                                                                               |                                                           |                                                                      |                               | 1 - NOT INVOLVED<br>2 - INVOLVED - ACTIVE CROSSING           |  |  |
| SEQUENCE OF                   | EVENTS                                                          |                                                                             | EVENTS                                                                        |                                                           |                                                                      | _2_                           | 3 - INVOLVED - PASSIVE CROSSING                              |  |  |
|                               | 1 - OVERTURN/ROLLOVER<br>2 - FIRE/EXPLOSION                     | 6 - EQUIPMENT FAILURE<br>7 - SEPARATION OF                                  | 11 - CROSS CENTERLINE -<br>OPPOSITE DIRECTION OF                              | 16 - RAILWAY VEHICLE<br>17 - ANIMAL - FARM                | 22 - WORK ZONE<br>MAINTENANCE                                        |                               |                                                              |  |  |
|                               | 2 - FIRE/EXPLOSION<br>3 - IMMERSION<br>4 - JACKKNIFE            | UNITS<br>8 - RAN OFF ROAD RIGHT                                             | TRAVEL<br>12 - DOWNHILL RUNAWAY                                               | 18 - ANIMAL - DEER<br>19 - ANIMAL - OTHER                 | EQUIPMENT<br>23 - STRUCK BY FALLING,<br>SHIFTING CARGO OR            |                               | INIT / NON-MOTORIST DIRECTION<br>1 - NORTH 5 - NORTHEAST     |  |  |
|                               | 5 - CARGO / EQUIPMENT<br>LOSS OR SHIFT                          | 9 - RAN OFF ROAD LEFT<br>10 - CROSS MEDIAN                                  | 13 - OTHER NON-COLLISION<br>14 - PEDESTRIAN                                   | 20 - MOTOR VEHICLE IN<br>TRANSPORT                        | ANYTHING SET IN<br>MOTION BY A MOTOR                                 |                               | 2 - SOUTH 6 - NORTHWEST                                      |  |  |
|                               |                                                                 |                                                                             | 15 - PEDALCYCLE                                                               | 21 - PARKED MOTOR VEHICLE                                 | VEHICLE<br>24 - OTHER MOVABLE<br>OBJECT                              | FROM   4   TO                 | 3 - EAST 7 - SOUTHEAST                                       |  |  |
| 3                             |                                                                 |                                                                             | COLLISION WITH FIXED OBJECT                                                   | - STRUCK                                                  |                                                                      |                               | 4 - WEST 8 - SOUTHWEST<br>9 - OTHER / UNKNOWN                |  |  |
|                               | 25 - IMPACT ATTENUATOR<br>/ CRASH CUSHION                       | 31 - GUARDRAIL END                                                          | 37 - TRAFFIC SIGN POST<br>38 - OVERHEAD SIGN POST                             | 43 - CURB<br>44 - DITCH                                   | 50 -WORKZONE MAINTENANCE<br>EQUIPMENT                                | UNIT SPEED                    |                                                              |  |  |
| 4                             | 26 - BRIDGE OVERHEAD<br>STRUCTURE                               | 32 - PORTABLE BARRIER<br>33 - MEDIAN CABLE BARRIER<br>34 - MEDIAN GUARDRAIL | 38 - OVERHEAD SIGN POST<br>39 - LIGHT/LUMINARIES SUPPORT<br>40 - UTILITY POLE | 44 - DTCH<br>45 - EMBANKMENT<br>46 - FENCE                | 51 - WALL<br>52 - BUILDING                                           | UNII SPEED                    | DETECTED SPEED                                               |  |  |
| 5                             | 27 - BRIDGE PIER OR ABUTMENT<br>28 - BRIDGE PARAPET             | BARRIER<br>35 - MEDIAN CONCRETE                                             | 41 - OTHER POST, POLE OR<br>SUPPORT                                           | 47 - MAILBOX<br>48 - TREE                                 | 53 - TUNNEL<br>54 - OTHER FIXED OBJECT<br>99 - OTHER / UNKNOWN       | 2                             | 1 - STATED/ESTIMATED SPEED                                   |  |  |
|                               | 29 - BRIDGE RAIL<br>30 - GUARDRAIL FACE                         | BARRIER<br>36 - MEDIAN OTHER BARRIER                                        | 42 - CULVERT                                                                  | 49 - FIRE HYDRANT                                         | 99 - OTHER / UNKNOWN                                                 |                               | 2 - CALCULATED / EDR                                         |  |  |
| <sup>6</sup>                  |                                                                 |                                                                             |                                                                               |                                                           |                                                                      | POSTED SPEED                  | 3 - UNDETERMINED                                             |  |  |
|                               |                                                                 |                                                                             |                                                                               |                                                           |                                                                      | <u>Э</u> Е                    |                                                              |  |  |
| _ 1 _                         | FIRST HARMFUL EVENT                                             | 1мо                                                                         | ST HARMFUL EVENT                                                              |                                                           |                                                                      | 2 5                           |                                                              |  |  |
| SY8304 OH1U 1/19 [            | 760-0820]                                                       |                                                                             |                                                                               |                                                           |                                                                      | -                             | PAGE OF                                                      |  |  |