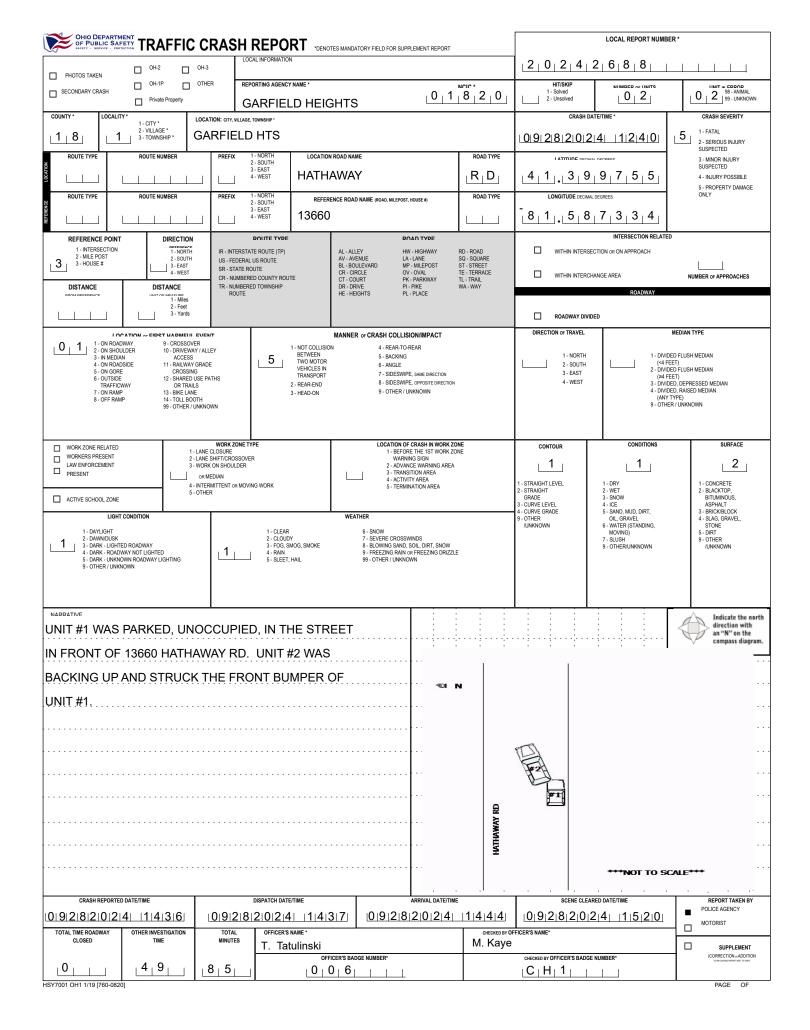

| OH<br>OF                      | IO DEPARTMENT<br>PUBLIC SAFETY                                  |                                                                             |                                                                               |                                                           |                                                                      | 2,0,2,4,2                     | LOCAL REPORT NUMBER                                          |  |  |
|-------------------------------|-----------------------------------------------------------------|-----------------------------------------------------------------------------|-------------------------------------------------------------------------------|-----------------------------------------------------------|----------------------------------------------------------------------|-------------------------------|--------------------------------------------------------------|--|--|
| UNIT #                        | OWNER NAME: LAST, FIRST, MIDDLI                                 | E / 🗖 a                                                                     |                                                                               | OWNER PHONE: INCLUDE AREA CODE                            |                                                                      |                               |                                                              |  |  |
|                               | CROSS MIC                                                       | ( 🗖 Same                                                                    | e As Driver)                                                                  |                                                           | ( Same As Driver)                                                    | DAMAGE<br>DAMAGE SCALE        |                                                              |  |  |
| owner addre                   | SS: STREET, CITY, STATE, ZIP<br>APPLE DR                        | ( 🗌 Same As Dri                                                             | EUCLID                                                                        | ОН                                                        | 44143                                                                | 1 - NONE<br>2 - MINOR DAMAGE  | 3 - FUNCTIONAL DAMAGE<br>4 - DISABLING DAMAGE<br>9 - UNKNOWN |  |  |
| COMMERCIAL CA                 | RRIER: NAME, ADDRESS, CITY, STATE, ZIP                          | ,                                                                           |                                                                               | COMMERCIAL CARRIER PHONE: INCLU                           | DE AREA CODE                                                         |                               |                                                              |  |  |
|                               |                                                                 |                                                                             |                                                                               |                                                           |                                                                      |                               | DAMAGED AREA(S)                                              |  |  |
|                               | LICENSE PLATE #<br>PNC8183                                      |                                                                             | HICLE IDENTIFICATION # $5 L_16 3 H A_14 2 ^2$                                 | VEHICLE YEAR                                              | VEHICLE MAKE                                                         | 12                            | INDICATE ALL THAT APPLY                                      |  |  |
| INSU                          | IRANCE INSURANCE COMPANY                                        |                                                                             | INSURANCE POLICY #                                                            | VEHICLE COLOR                                             |                                                                      | 11 12                         | 11 12                                                        |  |  |
|                               | RIFIED PROGRES                                                  | SIVE                                                                        |                                                                               | WHI                                                       | E-350                                                                |                               |                                                              |  |  |
|                               | TYPE OF USE                                                     |                                                                             | US DOT #                                                                      | TOWED BY: COMPANY NAME                                    |                                                                      | 9 9 3                         |                                                              |  |  |
| INTERLO                       | ск                                                              | # OCCUPANTS                                                                 | VEHICLE WEIGHT GVWR/GCWR                                                      |                                                           | S MATERIAL                                                           | 8 7 5                         | 4 8 7 5 4                                                    |  |  |
| DEVICE<br>EQUIPPE             | HIT/SKIP UNIT                                                   | 0_1                                                                         | 1 - ≤10K LBS.<br>2 - 10,001 - 26K LBS.<br>3 - >26K LBS.                       | MATERIAL RELEASED     PLACARD                             | CLASS # PLACARD ID #                                                 | 7 6 5                         |                                                              |  |  |
|                               | 1 - PASSENGER CAR<br>2 - PASSENGER VAN (MINIVAN)                | 7 - MOTORCYCLE 2-WHEELED<br>8 - MOTORCYCLE 3-WHEELED                        |                                                                               | 18 - LIMO (LIVERY VEHICLE)<br>19 - BUS (16+ PASSENGERS)   | 23 - PEDESTRIAN/SKATER<br>24 - WHEELCHAIR (ANY TYPE)                 | 10                            |                                                              |  |  |
|                               | 3 - SPORT UTILITY VEHICLE<br>4 - PICK UP                        | 9 - AUTOCYCLE<br>10 - MOPED OR MOTORIZED                                    | 14 - SINGLE UNIT TRUCK                                                        | 20 - OTHER VEHICLE<br>21 - HEAVY EQUIPMENT                | 25 - OTHER NON- MOTORIST<br>26 - BICYCLE                             | e                             | 9 9 3 3                                                      |  |  |
|                               | 5 - CARGO VAN<br>6 - VAN (9-15 SEATS)                           | BICYCLE<br>11 - ALL TERRAIN VEHICLE                                         | 16 - FARM EQUIPMENT<br>17 - MOTORHOME                                         | 22 - ANIMAL WITH RIDER OR<br>ANIMAL-DRAWN VEHICLE         | 27 - TRAIN<br>99 - UNKNOWN OR HIT/SKIP                               |                               |                                                              |  |  |
| E                             |                                                                 | (ATV / UTV)                                                                 |                                                                               |                                                           |                                                                      | 12                            | 7 5 12                                                       |  |  |
|                               | # OF TRAILING UNITS                                             |                                                                             |                                                                               |                                                           |                                                                      | 10 12                         |                                                              |  |  |
|                               | WAS VEHICLE OPERATING IN AUTONO                                 |                                                                             | 0 - NO AUTOMATION                                                             | 3 - CONDITIONAL                                           | 9 - UNKNOWN                                                          |                               |                                                              |  |  |
| 2                             | WHEN CRASH OCCURED?<br>1 - YES 2 - NO 9 - OTHER / UNKNO         | AUTONOMOUS                                                                  | 1 - DRIVER ASSISTANCE<br>2 - PARTIAL AUTOMATION                               | AUTOMATION<br>4 - HIGH AUTOMATION<br>5 - FULL AUTOMATION  |                                                                      | 9 9 3                         | 3 9 9 3 3                                                    |  |  |
|                               | 1 - NONE                                                        | 6 - BUS - CHARTER/TOUR                                                      | 11 - FIRE                                                                     | 16 - FARM                                                 | 21 - MAIL CARRIER                                                    |                               | 4 8 7 5 4                                                    |  |  |
| 0 1                           | 2 - TAXI<br>3 - ELECTRONIC RIDE SHARING<br>4 - SCHOOL TRANSPORT | 7 - BUS - INTERCITY<br>8 - BUS - SHUTTLE<br>9 - BUS - OTHER                 | 12 - MILITARY<br>13 - POLICE<br>14 - PUBLIC UTILITY                           | 17 - MOWING<br>18 - SNOW REMOVAL<br>19 - TOWING           | 99 - OTHER /UNKNOWN                                                  | 7 6 5                         | 7 6 5                                                        |  |  |
|                               | 4 - SCHOOL TRANSPORT<br>5 - BUS-TRANSIT/COMMUTER                | 9 - BUS - OTHER<br>10 - AMBULANCE                                           | 14 - PUBLIC UTILITY<br>15 - CONSTRUCTION EQUIPMENT                            | 19 - TOWING<br>20 - SAFETY SERVICE PATROL                 |                                                                      |                               | 12 12 12                                                     |  |  |
|                               | 1 - NO CARGO BODY TYPE                                          | 3 - VEHICLE TOWING ANOTHER                                                  | 5 - INTERMODAL CONTAINER                                                      | 8 - POLE                                                  | 12 - CONCRETE MIXER                                                  | 12                            |                                                              |  |  |
| 1011                          | / NOT APPLICABLE<br>2 - BUS                                     | MOTOR VEHICLE<br>4 - LOGGING                                                | CHASSIS<br>6 - CARGO VAN/ENCLOSED BOX                                         | 9 - CARGO TANK<br>10 - FLAT BED                           | 13 - AUTO TRANSPORTER<br>14 - GARBAGE/REFUSE<br>99 - OTHER / UNKNOWN | · <b>M</b>                    | 9 4 3 9 3 9 3 9                                              |  |  |
| TYPE                          |                                                                 |                                                                             | 7 - GRAIN/CHIPS/GRAVEL                                                        | 11 - DUMP                                                 | Context Shiwoniy                                                     |                               |                                                              |  |  |
| VEHICLE                       | 1 - TURN SIGNALS<br>2 - HEAD LAMPS<br>3 - TAIL LAMPS            | 4 - BRAKES<br>5 - STEERING<br>6 - TIRE BLOWOUT                              | 7 - WORN OR SLICK TIRES<br>8 - TRAILER EQUIPMENT<br>DEFECTIVE                 | 9 - MOTOR TROUBLE<br>10 - DISABLED FROM PRIOR<br>ACCIDENT | 99 - OTHER / UNKNOWN                                                 | 6                             | 6 6 6                                                        |  |  |
| DEFECTS                       | 1 - INTERSECTION -                                              | 3 - INTERSECTION - OTHER                                                    | 6 - BICYCLE LANE                                                              | 9 - MEDIAN/CROSSING ISLAND                                | 12 - FIRST RESPONDER                                                 | - NO DAMAGE [0]               | - UNDERCARRIAGE [14]                                         |  |  |
| NON-MOTORIST                  | MARKED<br>CROSSWALK<br>2 - INTERSECTION -                       | 4 - MIDBLOCK - MARKED<br>CROSSWALK                                          | 7 - SHOULDER/ROADSIDE<br>8 - SIDEWALK                                         | 10 - DRIVEWAY ACCESS<br>11 - SHARED USE PATHS OR          | AT INCIDENT SCENE<br>99 - OTHER / UNKNOWN                            | - TOP [13]                    | - ALL AREAS [15]                                             |  |  |
| LOCATION AT<br>IMPACT         | UNMARKED<br>CROSSWALK                                           | 5 - TRAVEL LANE-OTHER LOCATION                                              |                                                                               | TRAILS                                                    |                                                                      | □ -u                          | NIT NOT AT SCENE [16]                                        |  |  |
|                               | 1 - NON-CONTACT<br>2 - NON-COLLISION 0 2                        | 1 - STRAIGHT AHEAD<br>2 - BACKING                                           | 7 - MAKING U-TURN<br>8 - ENTERING TRAFFIC LANE                                | 13 - NEGOTIATING A CURVE<br>14 - ENTERING OR CROSSING     | 18 - APPROACHING<br>OR LEAVING VEHICLE<br>19 - STANDING              |                               | INITIAL POINT OF CONTACT                                     |  |  |
| 3                             | 2 - NON-COLLISION<br>3 - STRIKING<br>4 - STRUCK<br>PRE-CRASH    | 3 - CHANGING LANES                                                          | 9 - LEAVING TRAFFIC LANE<br>10 - PARKED                                       | SPECIFIED LOCATION<br>15 - WALKING, RUNNING,              | 20 - OTHER NON-MOTORIST<br>21 - STANDING OUTSIDE                     |                               | E 14 - UNDERCARRIAGE                                         |  |  |
|                               | 4 - STRUCK<br>5 - BOTH STRIKING<br>& STRUCK                     | 5 - MAKING RIGHT TURN                                                       | 11 - SLOWING OR STOPPED<br>IN TRAFFIC                                         | JOGGING, PLAYING<br>16 - WORKING                          | DISABLED VEHICLE<br>99 - OTHER / UNKNOWN                             | 0 5 1-12 - REFER<br>DIAGRAM   | TO UNIT 15 - VEHICLE NOT AT SCENE                            |  |  |
|                               | 9 - OTHER / UNKNOWN                                             | 6 - MAKING LEFT TURN                                                        | 12 - DRIVERLESS                                                               | 17 - PUSHING VEHICLE                                      |                                                                      | 13 - TOP                      | 33 - OMMONIM                                                 |  |  |
|                               |                                                                 |                                                                             |                                                                               |                                                           |                                                                      |                               | TRAFFIC                                                      |  |  |
|                               | 1 - NONE<br>2 - FAILURE TO YIELD                                | 7 - LEFT OF CENTER<br>8 - FOLLOWING TOO                                     | 13 - IMPROPER START FROM<br>A PARKED POSITION                                 | 17 - VISION OBSTRUCTION<br>18 - OPERATING DEFECTIVE       | 21 - LYING IN ROADWAY<br>22 - NOT DISCERNABLE                        | TRAFFICWAY FLOW               | TRAFFIC CONTROL                                              |  |  |
|                               | 3 - RAN RED LIGHT<br>4 - RAN STOP SIGN                          | CLOSE/ACDA<br>9 - IMPROPER LANE<br>CHANGING                                 | 14 - STOPPED OR PARKED<br>ILLEGALLY<br>15 - SWERVING TO AVOID                 | EQUIPMENT<br>19 - LOAD SHIFTING/<br>FALLING/SPILLING      | 23 - OPENING DOOR INTO<br>ROADWAY                                    | 1 - ONE-WAY                   |                                                              |  |  |
|                               | 5 - UNSAFE SPEED<br>6 - IMPROPER TURN                           | 10 - IMPROPER PASSING<br>11 - DROVE OFF ROAD                                | 16 - WRONG WAY                                                                | 20 - IMPROPER CROSSING                                    | 99 - OTHER IMPROPER<br>ACTION                                        | 2 2 - TWO-WAY                 | 6 3 - FLASHER 6 - NO CONTROL                                 |  |  |
| CONTRIBUTING<br>CIRCUMSTANCES |                                                                 | 12 - IMPROPER BACKING                                                       |                                                                               |                                                           |                                                                      | # OF THROUGH LANES<br>ON ROAD | RAIL GRADE CROSSING                                          |  |  |
| 0                             |                                                                 |                                                                             |                                                                               |                                                           |                                                                      |                               | 1 - NOT INVOLVED<br>2 - INVOLVED - ACTIVE CROSSING           |  |  |
| SEQUENCE OF                   | EVENTS                                                          |                                                                             | EVENTS                                                                        |                                                           |                                                                      | _2_                           | 3 - INVOLVED - PASSIVE CROSSING                              |  |  |
|                               | 1 - OVERTURN/ROLLOVER<br>2 - FIRE/EXPLOSION                     | 6 - EQUIPMENT FAILURE<br>7 - SEPARATION OF                                  | 11 - CROSS CENTERLINE -<br>OPPOSITE DIRECTION OF                              | 16 - RAILWAY VEHICLE<br>17 - ANIMAL - FARM                | 22 - WORK ZONE<br>MAINTENANCE                                        |                               |                                                              |  |  |
|                               | 2 - FIRE/EXPLOSION<br>3 - IMMERSION<br>4 - JACKKNIFE            | UNITS<br>8 - RAN OFF ROAD RIGHT                                             | TRAVEL<br>12 - DOWNHILL RUNAWAY                                               | 18 - ANIMAL - DEER<br>19 - ANIMAL - OTHER                 | EQUIPMENT<br>23 - STRUCK BY FALLING,<br>SHIFTING CARGO OR            |                               | INIT / NON-MOTORIST DIRECTION<br>1 - NORTH 5 - NORTHEAST     |  |  |
|                               | 5 - CARGO / EQUIPMENT<br>LOSS OR SHIFT                          | 9 - RAN OFF ROAD LEFT<br>10 - CROSS MEDIAN                                  | 13 - OTHER NON-COLLISION<br>14 - PEDESTRIAN                                   | 20 - MOTOR VEHICLE IN<br>TRANSPORT                        | ANYTHING SET IN<br>MOTION BY A MOTOR                                 |                               | 2 - SOUTH 6 - NORTHWEST                                      |  |  |
|                               |                                                                 |                                                                             | 15 - PEDALCYCLE                                                               | 21 - PARKED MOTOR VEHICLE                                 | VEHICLE<br>24 - OTHER MOVABLE<br>OBJECT                              | FROM   4   TO                 | 3 - EAST 7 - SOUTHEAST                                       |  |  |
| 3                             |                                                                 |                                                                             | COLLISION WITH FIXED OBJECT                                                   | - STRUCK                                                  |                                                                      |                               | 4 - WEST 8 - SOUTHWEST<br>9 - OTHER / UNKNOWN                |  |  |
|                               | 25 - IMPACT ATTENUATOR<br>/ CRASH CUSHION                       | 31 - GUARDRAIL END                                                          | 37 - TRAFFIC SIGN POST<br>38 - OVERHEAD SIGN POST                             | 43 - CURB<br>44 - DITCH                                   | 50 -WORKZONE MAINTENANCE<br>EQUIPMENT                                | UNIT SPEED                    |                                                              |  |  |
| 4                             | 26 - BRIDGE OVERHEAD<br>STRUCTURE                               | 32 - PORTABLE BARRIER<br>33 - MEDIAN CABLE BARRIER<br>34 - MEDIAN GUARDRAIL | 38 - OVERHEAD SIGN POST<br>39 - LIGHT/LUMINARIES SUPPORT<br>40 - UTILITY POLE | 44 - DTCH<br>45 - EMBANKMENT<br>46 - FENCE                | 51 - WALL<br>52 - BUILDING                                           | UNII SPEED                    | DETECTED SPEED                                               |  |  |
| 5                             | 27 - BRIDGE PIER OR ABUTMENT<br>28 - BRIDGE PARAPET             | BARRIER<br>35 - MEDIAN CONCRETE                                             | 41 - OTHER POST, POLE OR<br>SUPPORT                                           | 47 - MAILBOX<br>48 - TREE                                 | 53 - TUNNEL<br>54 - OTHER FIXED OBJECT<br>99 - OTHER / UNKNOWN       | 2                             | 1 - STATED/ESTIMATED SPEED                                   |  |  |
|                               | 29 - BRIDGE RAIL<br>30 - GUARDRAIL FACE                         | BARRIER<br>36 - MEDIAN OTHER BARRIER                                        | 42 - CULVERT                                                                  | 49 - FIRE HYDRANT                                         | 99 - OTHER / UNKNOWN                                                 |                               | 2 - CALCULATED / EDR                                         |  |  |
| <sup>6</sup>                  |                                                                 |                                                                             |                                                                               |                                                           |                                                                      | POSTED SPEED                  | 3 - UNDETERMINED                                             |  |  |
|                               |                                                                 |                                                                             |                                                                               |                                                           |                                                                      | <u>Э</u> Е                    |                                                              |  |  |
| _ 1 _                         | FIRST HARMFUL EVENT                                             | 1мо                                                                         | ST HARMFUL EVENT                                                              |                                                           |                                                                      | 2 5                           |                                                              |  |  |
| SY8304 OH1U 1/19 [            | 760-0820]                                                       |                                                                             |                                                                               |                                                           |                                                                      | -                             | PAGE OF                                                      |  |  |