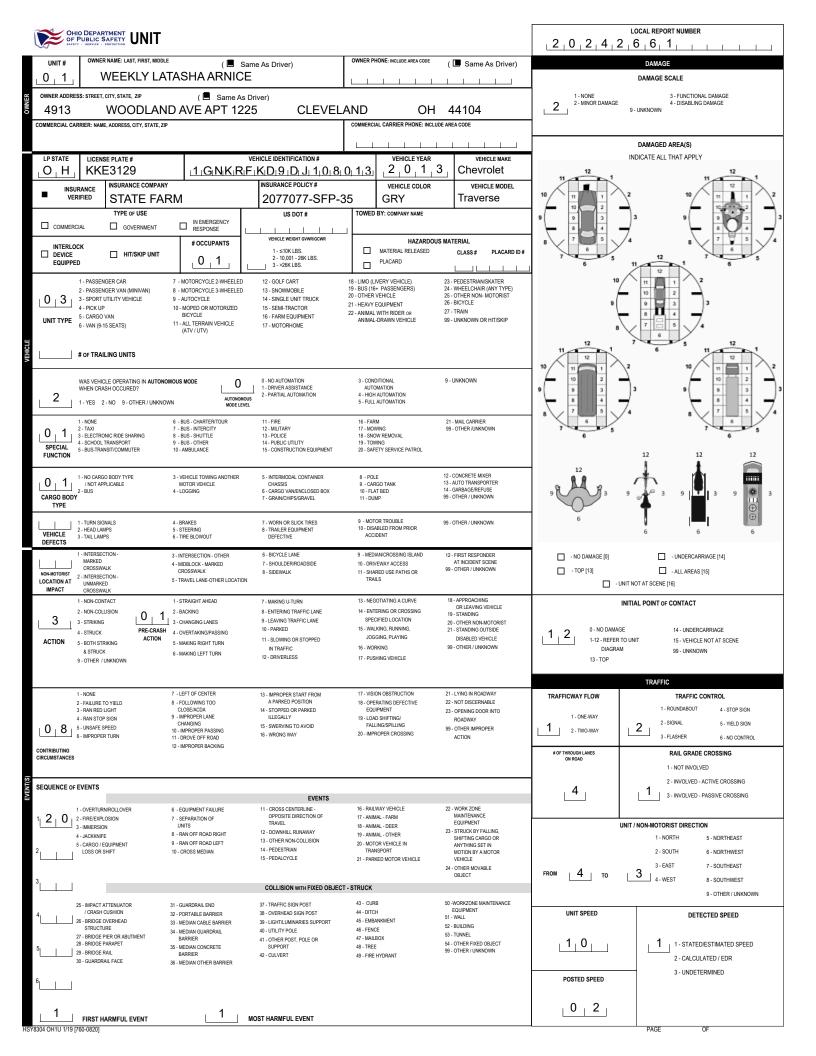

| OHIO DEPARTMENT<br>OF PUBLIC SAFETY                    |                                                  |                                              | -                                       |                       |                                                  |                            |                                           | LOCAL REPORT N | UMBER                                             |
|--------------------------------------------------------|--------------------------------------------------|----------------------------------------------|-----------------------------------------|-----------------------|--------------------------------------------------|----------------------------|-------------------------------------------|----------------|---------------------------------------------------|
| OF PUBLIC SAFETY                                       | MOTORIST / N                                     | ON-MOTORIS                                   | 51                                      |                       |                                                  | 2 0                        |                                           | 2   6   6      | 6 1 1 1 1 1                                       |
| MUNIT#NAME: LAST, FIF                                  | ST, MIDDLE                                       |                                              |                                         |                       |                                                  |                            | DATE OF BIR                               | тн             | AGE GENDER                                        |
| U 1 WEE                                                | KLY                                              | LATASHA                                      | ARNIC                                   | E                     |                                                  |                            | 2   8   1                                 | 9  7  8        | 34_6F                                             |
| ADDRESS: STREET, CITY, STATE, ZIP<br>4913 WOOD         | LAND AVE APT 122                                 | 25 CLE                                       | EVELAND                                 | OH 44                 | 104                                              | CONTACT PHO                | NE - INCLUDE AREA CODE                    |                |                                                   |
| INJURIES INJURED<br>TAKEN<br>BY<br>1 5   1             | MS AGENCY (NAME)                                 | INJURED TAKEN TO: MEDICA                     | L FACILITY (NAME, CITY)                 | SAFETY EQUIPN<br>USED |                                                  | DOT-COMPLIANT<br>MC HELMET | SEATING POSIT                             | FION AIR BA    | GUSAGE EJECTION TRAPPED                           |
|                                                        | ENSE NUMBER                                      | OFFENSE CH.                                  | ARGED                                   | LOCAL OF              | FENSE DESCRIPTION                                |                            |                                           |                |                                                   |
| OL CLASS ENDORSEMENT<br>SELECT UP TO 2                 | RESTRICTION SELECT UP TO 3                       | DRIVER                                       | ALCOHOL / DRUG SUSPECTED                |                       | CONDITION                                        | ALCOHOL TE                 | ST                                        |                | DRUG TEST(S)                                      |
|                                                        |                                                  | by 1                                         | ALCOHOL MARL                            | JUANA                 | 1 STATUS                                         | TYPE                       | VALUE                                     | status<br>1    | TYPE RESULT SELECT UP TO 4                        |
| M UNIT # NAME: LAST, FIF                               | ST, MIDDLE                                       |                                              |                                         |                       |                                                  |                            | DATE OF BIR                               |                | AGE GENDER                                        |
| ADDRESS: STREET, CITY, STATE, ZIP                      | RIWEATHER                                        | JAMES                                        | A                                       |                       |                                                  |                            |                                           | 9   4   8      | 37_6 M                                            |
| 0011                                                   | L JEAN BLVD<br>EMS AGENCY (NAME)                 |                                              | RFIELD HTS                              | OH 44                 | 125                                              |                            | SEATING POSIT                             |                | G USAGE EJECTION TRAPPED                          |
| INJURIES INJURED<br>TAKEN<br>BY<br>1                   | ENS AGENCT (NAME)                                | INJURED TAKEN TO: MEDICA                     | L FACILITY (NAME, CITY)                 | USED                  |                                                  | DOT-COMPLIANT<br>MC HELMET |                                           |                |                                                   |
| OL STATE OPERATOR LIC                                  | ENSE NUMBER                                      | OFFENSE CHA                                  | ARGED                                   | CODE                  | ENSE DESCRIPTION                                 |                            |                                           | CITATIC        | ON NUMBER                                         |
| OL CLASS ENDORSEMENT<br>SELECT UP TO 2                 | RESTRICTION SELECT UP TO 3                       | DRIVER<br>DISTRACTED                         | ALCOHOL / DRUG SUSPECTED                |                       | CONDITION                                        | ALCOHOL TE                 |                                           |                | DRUG TEST(S)                                      |
|                                                        |                                                  | BY 1                                         | ALCOHOL MARU                            |                       |                                                  | TYPE                       | VALUE                                     | STATUS         | TYPE RESULT SELECT UP TO 4                        |
| UNIT # NAME: Last, fir                                 | ST, MIDDLE                                       |                                              |                                         |                       | •                                                |                            | DATE OF BIR                               | rh .           | AGE GENDER                                        |
| ADDRESS: STREET, CITY, STATE, ZIP                      |                                                  |                                              |                                         |                       |                                                  | CONTACT PHO                | E - INCLUDE AREA CODE                     |                |                                                   |
|                                                        |                                                  |                                              |                                         | SAFETY EQUIPM         | -NT -                                            |                            |                                           |                |                                                   |
| INJURIES INJURED<br>TAKEN<br>BY                        | EMS AGENCY (NAME)                                | INJURED TAKEN TO: MEDICAI                    | L FACILITY (NAME, CITY)                 | USED                  |                                                  | DOT-COMPLIANT<br>MC HELMET | SEATING POSIT                             | 10N AIR BA     | G USAGE EJECTION TRAPPED                          |
| OL STATE OPERATOR LIC                                  | ENSE NUMBER                                      | OFFENSE CH                                   | ARGED                                   | LOCAL OF              | FENSE DESCRIPTION                                |                            |                                           | CITATIO        | DN NUMBER                                         |
| OL CLASS ENDORSEMENT<br>SELECT UP TO 2                 | RESTRICTION SELECT UP TO 3                       | DRIVER<br>DISTRACTED                         | ALCOHOL / DRUG SUSPECTED                | ) (                   | CONDITION                                        | ALCOHOL TE                 |                                           |                | DRUG TEST(S)                                      |
| R<br>5                                                 |                                                  | BY                                           | ALCOHOL MARU<br>OTHER DRUG              | IUANA                 | STATUS                                           | TYPE                       | VALUE                                     | STATUS         | TYPE RESULT SELECT UP TO 4                        |
| INJURIES                                               | SEATING POSITION<br>1 - FRONT - LEFT SIDE        | AIR BAG                                      | OL CLA<br>1 - CLASS A                   | SS                    | OL RESTRICTIO                                    |                            | DRIVER DISTR                              | RACTION        | TEST STATUS                                       |
| 2 - SUSPECTED SERIOUS INJURY                           | (MOTORCYCLE DRIVER)<br>2 - FRONT - MIDDLE        | 2 - DEPLOYED FRONT                           | 2 - CLASS B                             |                       | DEVICE<br>2 - CDL INTRASTATE ONLY                | 2 -                        | MANUALLY OPERATING                        |                | 2 - TEST REFUSED                                  |
| - SUSPECTED MINOR INJURY<br>- POSSIBLE INJURY          | 3 - FRONT - RIGHT SIDE                           | 3 - DEPLOYED SIDE                            | 3 - CLASS C                             |                       | 3 - CORRECTIVE LENSES                            |                            | DEVICE (TEXTING, TYPIN                    |                | 3 - TEST GIVEN, CONTAMINATED<br>SAMPLE / UNUSABLE |
| - NO APPARENT INJURY                                   | 4 - SECOND - LEFT SIDE<br>(MOTORCYCLE PASSENGER) | 4 - DEPLOYED BOTH FRONT / SIL                |                                         | O = D)                | 4 - FARM WAIVER<br>5 - EXCEPT CLASS A BUS        |                            | DIALING)<br>TALKING ON HANDS-FF           | REE            | 4 - TEST GIVEN, RESULTS KNOWN                     |
|                                                        | 5 - SECOND - MIDDLE<br>6 - SECOND - RIGHT SIDE   | 5 - NOT APPLICABLE<br>9 - DEPLOYMENT UNKNOWN | 5 - M / C MOPED ONLY<br>6 - NO VALID OL |                       | 6 - EXCEPT CLASS A<br>& CLASS B BUS              |                            | COMMUNICATION DEVI                        | CE             | 5 - TEST GIVEN, RESULTS UNKNOWN                   |
| INJURED TAKEN BY                                       | 7 - THIRD - LEFT SIDE                            |                                              |                                         |                       | 7 - EXCEPT TRACTOR-TRA                           | ILER                       | TALKING ON HAND-HEL<br>COMMUNICATION DEVI |                |                                                   |
| - NOT TRANSPORTED<br>/TREATED AT SCENE                 | (MOTORCYCLE SIDE CAR)<br>8 - THIRD - MIDDLE      |                                              |                                         |                       | 8 - INTERMEDIATE LICENSE<br>RESTRICTIONS         | 5 -                        | OTHER ACTIVITY WITH                       | AN             |                                                   |
| - EMS                                                  | 9 - THIRD - RIGHT SIDE                           | EJECTION                                     | OL ENDORS                               | EMENT                 | 9 - LEARNER'S PERMIT<br>RESTRICTIONS             |                            | ELECTRONIC DEVICE<br>PASSENGER            |                | ALCOHOL TEST TYPE                                 |
| - POLICE                                               | 10 - SLEEPER SECTION OF<br>TRUCK CAB             | 1 - NOT EJECTED                              | H - HAZMAT                              |                       | 10 - LIMITED TO DAYLIGHT                         | 7 -                        | OTHER DISTRACTION I                       | NSIDE          | 1 - NONE                                          |
| - OTHER / UNKNOWN                                      | 11 - PASSENGER IN OTHER<br>ENCLOSED CARGO AREA   | 2 - PARTIALLY EJECTED                        | M - MOTORCYCLE<br>P - PASSENGER         |                       | ONLY<br>11 - LIMITED TO EMPLOYM                  |                            | THE VEHICLE<br>OTHER DISTRACTIONS         | OUTSIDE        | 2 - BLOOD<br>3 - URINE                            |
|                                                        | (NON-TRAILING UNIT, BUS,<br>PICK-UP WITH CAP)    | 3 - TOTALLY EJECTED<br>4 - NOT APPLICABLE    | N - TANKER                              |                       | 12 - LIMITED - OTHER                             |                            | THE VEHICLE                               |                | 4 - BREATH                                        |
|                                                        | 12 - PASSENGER IN                                | 4-NOT ALL LIGABLE                            | Q - MOTOR SCOOTER                       |                       | 13 - MECHANICAL DEVICES<br>(SPECIAL BRAKES, HAND |                            | OTHER / UNKNOWN                           |                | 5 - OTHER                                         |
| 1 - NONE USED<br>2 - SHOULDER BELT ONLY USED           | UNENCLOSED<br>CARGO AREA                         | TRAPPED                                      | R - THREE-WHEEL MOTO                    | RCYCLE                | CONTROLS, OR OTHER<br>ADAPTIVE DEVICES)          |                            |                                           |                |                                                   |
| 3 - LAP BELT ONLY USED<br>4 - SHOULDER & LAP BELT USED | 13 - TRAILING UNIT                               | 1 - NOT TRAPPED                              | S - SCHOOL BUS                          |                       | 14 - MILITARY VEHICLES O                         | NLY                        |                                           |                | DRUG TEST TYPE                                    |
| 5 - CHILD RESTRAINT SYSTEM -                           | 14 - RIDING ON VEHICLE<br>EXTERIOR               | 2 - EXTRICATED BY<br>MECHANICAL MEANS        | T - DOUBLE & TRIPLE TRA                 | AILERS                | 15 - MOTOR VEHICLES<br>WITHOUT AIR BRAKES        |                            |                                           |                | 1 - NONE                                          |
| FORWARD FACING<br>6 - CHILD RESTRAINT SYSTEM -         | (NON-TRAILING UNIT)<br>15 - NON-MOTORIST         | 3 - FREED BY                                 | X - TANKER / HAZMAT                     |                       | 16 - OUTSIDE MIRROR                              |                            | CONDITI                                   | ON             | 2 - BLOOD                                         |
| REAR FACING                                            | 99 - OTHER / UNKNOWN                             | NON-MECHANICAL MEANS                         |                                         |                       | 17 - PROSTHETIC AID<br>18 - OTHER                | 1.                         | APPARENTLY NORMAL                         |                | 3 - URINE                                         |
| 7 - BOOSTER SEAT<br>8 - HELMET USED                    |                                                  |                                              |                                         |                       |                                                  |                            | PHYSICAL IMPAIRMEN                        |                | 4 - OTHER                                         |
| 9 - PROTECTIVE PADS USED                               |                                                  |                                              |                                         |                       |                                                  |                            | EMOTIONAL (E.G. DEPR<br>NGRY, DISTURBED)  | ESSED,         | DRUG TEST RESULT(S)                               |
| (ELBOWS, KNEES, ETC.)<br>10 - REFLECTIVE CLOTHING      |                                                  |                                              | GENDE<br>F - FEMALE                     | R                     |                                                  | 4 -                        | ILLNESS                                   |                | 1 - AMPHETAMINES                                  |
| 11 - LIGHTING - PEDESTRIAN                             |                                                  |                                              | M - MALE                                |                       |                                                  |                            | FELL ASLEEP, FAINTED                      | ),             | 2 - BARBITURATES<br>3 - BENZODIAZEPINES           |
| / BICYCLE ONLY<br>99 - OTHER / UNKNOWN                 |                                                  |                                              | U - OTHER/UNKNOWN                       |                       |                                                  |                            | ATIGUED, ETC.                             | 5.05           | 3 - BENZODIAZEPINES<br>4 - CANNABINOIDS           |
|                                                        |                                                  |                                              |                                         |                       |                                                  |                            | UNDER THE INFLUENC                        |                | 5 - COCAINE                                       |
|                                                        |                                                  |                                              |                                         |                       |                                                  | 1                          | ALCOHOL                                   |                | 6 - OPIATES / OPIOIDS<br>7 - OTHER                |
|                                                        |                                                  |                                              |                                         |                       |                                                  | 9 -                        | OTHER / UNKNOWN                           |                | 8 - NEGATIVE RESULTS                              |
|                                                        |                                                  |                                              |                                         |                       |                                                  |                            |                                           |                |                                                   |
|                                                        |                                                  |                                              |                                         |                       |                                                  |                            |                                           |                |                                                   |
|                                                        |                                                  |                                              |                                         |                       |                                                  |                            |                                           |                |                                                   |