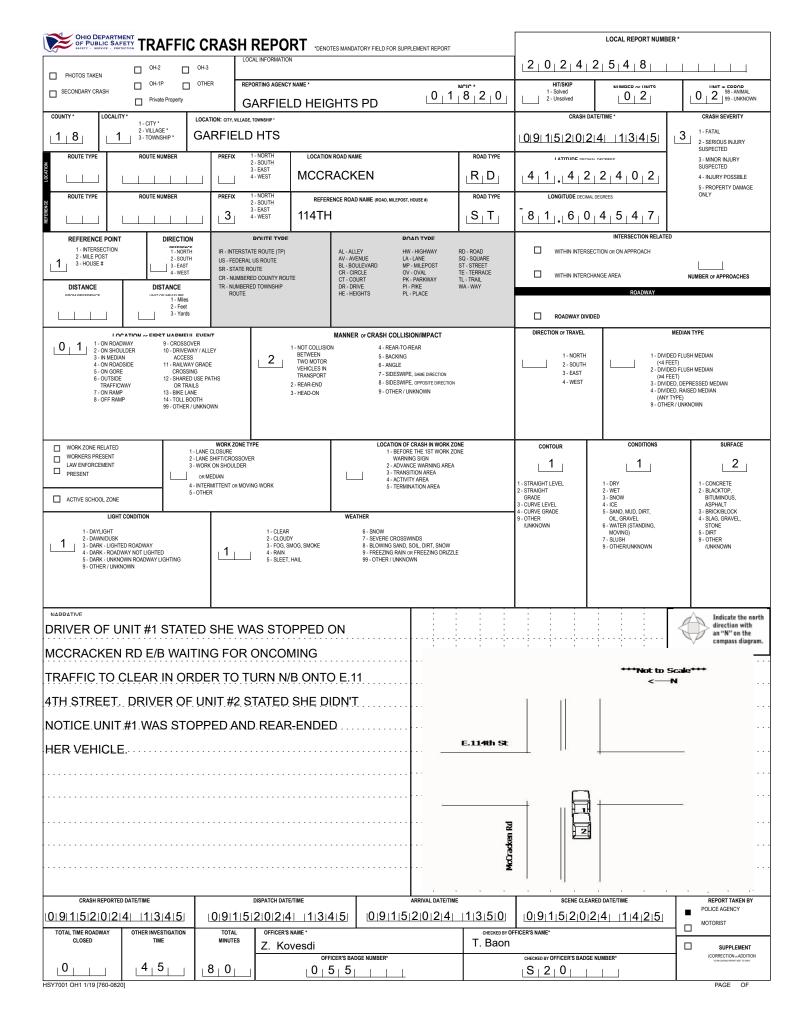

| OF PUBLIC SAFETY<br>SAFETY - SERVICE - PROTECTION                                                                                                                                                                                                                                                                                   |                                                             |                                           |                                |                                                                   |                                                                        |                            |                                                                                                                                                           |                                 | LOCAL REPORT NUMBER                                                                                                                                         |  |  |  |  |  |  |  |
|-------------------------------------------------------------------------------------------------------------------------------------------------------------------------------------------------------------------------------------------------------------------------------------------------------------------------------------|-------------------------------------------------------------|-------------------------------------------|--------------------------------|-------------------------------------------------------------------|------------------------------------------------------------------------|----------------------------|-----------------------------------------------------------------------------------------------------------------------------------------------------------|---------------------------------|-------------------------------------------------------------------------------------------------------------------------------------------------------------|--|--|--|--|--|--|--|
|                                                                                                                                                                                                                                                                                                                                     | NOTORIST / NO                                               | N-MOTORI                                  | 51                             |                                                                   |                                                                        | 2                          | 0 2 4                                                                                                                                                     | 2 <sub> </sub> 5 <sub> </sub> 4 | 4 8 1 1                                                                                                                                                     |  |  |  |  |  |  |  |
| M UNIT # NAME: LAST, FIRST, I                                                                                                                                                                                                                                                                                                       | MIDDLE                                                      |                                           |                                |                                                                   |                                                                        |                            | DATE OF BIRT                                                                                                                                              | н                               | AGE GENDER                                                                                                                                                  |  |  |  |  |  |  |  |
|                                                                                                                                                                                                                                                                                                                                     | 6                                                           | L                                         |                                |                                                                   |                                                                        | 0  9  1                    | L45F                                                                                                                                                      |                                 |                                                                                                                                                             |  |  |  |  |  |  |  |
| ADDRESS: STREET, CITY, STATE, ZIP<br>4952 EDGEP/                                                                                                                                                                                                                                                                                    |                                                             | CA                                        | RFIELD HTS                     | OH 44                                                             | 4125                                                                   | CONTACT PH                 | ONE - INCLUDE AREA CODE                                                                                                                                   | 1 1                             |                                                                                                                                                             |  |  |  |  |  |  |  |
| 1002                                                                                                                                                                                                                                                                                                                                | AGENCY (NAME)                                               | INJURED TAKEN TO: MEDIC.                  |                                | SAFETY EQUIPI                                                     | MENT                                                                   |                            | SEATING POSITI                                                                                                                                            | ION AIR BA                      | G USAGE EJECTION TRAPPED                                                                                                                                    |  |  |  |  |  |  |  |
| <u>3</u> M                                                                                                                                                                                                                                                                                                                          | APLE HTS SQUAD                                              | MARYM                                     | OUNT                           |                                                                   |                                                                        | DOT-COMPLIANT              | 0 1                                                                                                                                                       | [1                              |                                                                                                                                                             |  |  |  |  |  |  |  |
| OL STATE OPERATOR LICEN                                                                                                                                                                                                                                                                                                             | SE NUMBER                                                   | OFFENSE C                                 | HARGED                         | CODE                                                              | FENSE DESCRIPTION                                                      |                            |                                                                                                                                                           | CITATIO                         | DN NUMBER                                                                                                                                                   |  |  |  |  |  |  |  |
| OL CLASS ENDORSEMENT                                                                                                                                                                                                                                                                                                                | RESTRICTION SELECT UP TO 3                                  | DRIVER                                    | ALCOHOL / DRUG SUSPECTE        |                                                                   | CONDITION                                                              | ALCOHOL 1                  | TEST                                                                                                                                                      |                                 | DRUG TEST(S)                                                                                                                                                |  |  |  |  |  |  |  |
|                                                                                                                                                                                                                                                                                                                                     |                                                             | DISTRACTED<br>BY                          | ALCOHOL MAR                    | RUUANA                                                            |                                                                        | түре<br>  1                | VALUE                                                                                                                                                     | STATUS                          | TYPE RESULT SELECT UP TO 4                                                                                                                                  |  |  |  |  |  |  |  |
| UNIT # NAME: LAST, FIRST, I                                                                                                                                                                                                                                                                                                         |                                                             |                                           | OTHER DRUG                     |                                                                   |                                                                        | ╽└╧┙╽╸                     | DATE OF BIRT                                                                                                                                              |                                 |                                                                                                                                                             |  |  |  |  |  |  |  |
| 0 2 SCOT                                                                                                                                                                                                                                                                                                                            |                                                             | ANGEL                                     | S                              |                                                                   |                                                                        |                            | 1   9   1                                                                                                                                                 | <br> 9  8  5                    |                                                                                                                                                             |  |  |  |  |  |  |  |
| ADDRESS: STREET, CITY, STATE, ZIP                                                                                                                                                                                                                                                                                                   | , ,                                                         | INCLE                                     | 0                              |                                                                   |                                                                        | CONTACT PHO                | ONE - INCLUDE AREA CODE                                                                                                                                   |                                 |                                                                                                                                                             |  |  |  |  |  |  |  |
|                                                                                                                                                                                                                                                                                                                                     |                                                             | GARFIELD HTS OH 44125                     |                                |                                                                   | -                                                                      |                            | SEATING POSITI                                                                                                                                            |                                 | GUSAGE EJECTION TRAPPED                                                                                                                                     |  |  |  |  |  |  |  |
| TAKEN<br>BY                                                                                                                                                                                                                                                                                                                         | ARFIELD HTS SQU                                             |                                           | AL FACILITY (NAME, CITY)       | USED                                                              |                                                                        | DOT-COMPLIANT              |                                                                                                                                                           |                                 |                                                                                                                                                             |  |  |  |  |  |  |  |
| OL STATE OPERATOR LICEN                                                                                                                                                                                                                                                                                                             |                                                             | OFFENSE CH                                | IARGED                         | LOCAL OF                                                          | FENSE DESCRIPTION                                                      |                            |                                                                                                                                                           |                                 |                                                                                                                                                             |  |  |  |  |  |  |  |
|                                                                                                                                                                                                                                                                                                                                     |                                                             |                                           |                                |                                                                   |                                                                        |                            |                                                                                                                                                           |                                 |                                                                                                                                                             |  |  |  |  |  |  |  |
| OL CLASS ENDORSEMENT<br>SELECT UP TO 2                                                                                                                                                                                                                                                                                              | RESTRICTION SELECT UP TO 3                                  | DRIVER<br>DISTRACTED<br>BY                | ALCOHOL / DRUG SUSPECTE        |                                                                   | CONDITION<br>STATUS                                                    | ALCOHOL T<br>TYPE          | est<br>Value                                                                                                                                              | STATUS                          | DRUG TEST(S)<br>TYPE RESULT SELECT UP TO 4                                                                                                                  |  |  |  |  |  |  |  |
|                                                                                                                                                                                                                                                                                                                                     |                                                             |                                           |                                |                                                                   | 1 1                                                                    | 1_                         |                                                                                                                                                           |                                 |                                                                                                                                                             |  |  |  |  |  |  |  |
| UNIT # NAME: LAST, FIRST, I                                                                                                                                                                                                                                                                                                         | NIDLE                                                       |                                           |                                |                                                                   |                                                                        |                            | DATE OF BIRT                                                                                                                                              | н                               | AGE GENDER                                                                                                                                                  |  |  |  |  |  |  |  |
|                                                                                                                                                                                                                                                                                                                                     |                                                             |                                           |                                |                                                                   |                                                                        |                            |                                                                                                                                                           |                                 |                                                                                                                                                             |  |  |  |  |  |  |  |
| ADDRESS: STREET, CITY, STATE, ZIP                                                                                                                                                                                                                                                                                                   |                                                             |                                           |                                |                                                                   |                                                                        | CONTACT PHO                | ONE - INCLUDE AREA CODE                                                                                                                                   | 1 1                             |                                                                                                                                                             |  |  |  |  |  |  |  |
| INJURIES INJURED EMS                                                                                                                                                                                                                                                                                                                | AGENCY (NAME)                                               | INJURED TAKEN TO: MEDICA                  | AL FACILITY (NAME, CITY)       | SAFETY EQUIPN<br>USED                                             | MENT                                                                   |                            | SEATING POSITI                                                                                                                                            | ON AIR BAG                      | 3 USAGE EJECTION TRAPPED                                                                                                                                    |  |  |  |  |  |  |  |
|                                                                                                                                                                                                                                                                                                                                     |                                                             |                                           |                                |                                                                   |                                                                        | DOT-COMPLIANT<br>MC HELMET |                                                                                                                                                           |                                 |                                                                                                                                                             |  |  |  |  |  |  |  |
| OL STATE OPERATOR LICEN                                                                                                                                                                                                                                                                                                             | SENUMBER                                                    | OFFENSE CH                                | IARGED                         | LOCAL OF<br>CODE                                                  | FENSE DESCRIPTION                                                      |                            |                                                                                                                                                           | CITATIO                         | N NUMBER                                                                                                                                                    |  |  |  |  |  |  |  |
| OL CLASS ENDORSEMENT<br>SELECT UP TO 2                                                                                                                                                                                                                                                                                              | RESTRICTION SELECT UP TO 3                                  | DRIVER                                    | ALCOHOL / DRUG SUSPECTE        | D                                                                 | CONDITION                                                              | ALCOHOL T                  | EST                                                                                                                                                       |                                 | DRUG TEST(S)                                                                                                                                                |  |  |  |  |  |  |  |
|                                                                                                                                                                                                                                                                                                                                     |                                                             | DISTRACTED<br>BY                          |                                | JUANA                                                             | STATUS                                                                 | TYPE                       | VALUE                                                                                                                                                     | STATUS                          | TYPE RESULT SELECT UP TO 4                                                                                                                                  |  |  |  |  |  |  |  |
|                                                                                                                                                                                                                                                                                                                                     | SEATING POSITION                                            | AIR BAG                                   | OTHER DRUG                     | ASS                                                               | OL RESTRICTION                                                         | N/S)                       | DRIVER DISTR                                                                                                                                              |                                 |                                                                                                                                                             |  |  |  |  |  |  |  |
| 1 - FATAL                                                                                                                                                                                                                                                                                                                           | 1 - FRONT - LEFT SIDE<br>(MOTORCYCLE DRIVER)                | 1 - NOT DEPLOYED                          | 1 - CLASS A                    |                                                                   | 1 - ALCOHOL INTERLOCK<br>DEVICE                                        | 1                          | - NOT DISTRACTED<br>- MANUALLY OPERATING                                                                                                                  |                                 | 1 - NONE GIVEN                                                                                                                                              |  |  |  |  |  |  |  |
| 2 - SUSPECTED SERIOUS INJURY<br>3 - SUSPECTED MINOR INJURY                                                                                                                                                                                                                                                                          | 2 - FRONT - MIDDLE<br>3 - FRONT - RIGHT SIDE                | 2 - DEPLOYED FRONT<br>3 - DEPLOYED SIDE   |                                | 2 - CLASS B<br>3 - CLASS C                                        |                                                                        | . 2                        | ELECTRONIC COMMUNIC                                                                                                                                       | CATION                          | 2 - TEST REFUSED<br>3 - TEST GIVEN, CONTAMINATED<br>SAMPLE / UNUSABLE<br>4 - TEST CIVEN, DECULID CALOUNI                                                    |  |  |  |  |  |  |  |
| - Possible injury<br>5 - No apparent injury                                                                                                                                                                                                                                                                                         | 4 - SECOND - LEFT SIDE<br>(MOTORCYCLE PASSENGER)            | 4 - DEPLOYED BOTH FRONT / S               |                                | HO = D)                                                           | 3 - CORRECTIVE LENSES<br>4 - FARM WAIVER                               |                            | DEVICE (TEXTING, TYPING,<br>DIALING)                                                                                                                      |                                 |                                                                                                                                                             |  |  |  |  |  |  |  |
| - NU APPARENT INJURY                                                                                                                                                                                                                                                                                                                | 5 - SECOND - MIDDLE<br>6 - SECOND - RIGHT SIDE              | 5 - NOT APPLICABLE                        | 5 - M / C MOPED ONLY           |                                                                   | 5 - EXCEPT CLASS A BUS<br>6 - EXCEPT CLASS A                           | 3                          | - TALKING ON HANDS-FRE<br>COMMUNICATION DEVIC                                                                                                             |                                 | 4 - TEST GIVEN, RESULTS KNOWN<br>5 - TEST GIVEN, RESULTS UNKNOWN                                                                                            |  |  |  |  |  |  |  |
| INJURED TAKEN BY                                                                                                                                                                                                                                                                                                                    | 7 - THIRD - LEFT SIDE                                       | 9 - DEPLOYMENT UNKNOWN                    | 6 - NO VALID OL                |                                                                   | & CLASS B BUS<br>7 - EXCEPT TRACTOR-TRAI                               | ILER                       | - TALKING ON HAND-HELD<br>COMMUNICATION DEVIC                                                                                                             |                                 |                                                                                                                                                             |  |  |  |  |  |  |  |
| - NOT TRANSPORTED<br>/TREATED AT SCENE                                                                                                                                                                                                                                                                                              | (MOTORCYCLE SIDE CAR)<br>8 - THIRD - MIDDLE                 |                                           |                                |                                                                   | 8 - INTERMEDIATE LICENSE<br>RESTRICTIONS<br>9 - LEARNER'S PERMIT       | E 5                        | - OTHER ACTIVITY WITH A<br>ELECTRONIC DEVICE                                                                                                              | AN                              |                                                                                                                                                             |  |  |  |  |  |  |  |
| 2 - EMS 9 - THIRD - RIGHT SIDE<br>3 - POLICE 10 - SLEEPER SECTION OF<br>TRUCK CAR                                                                                                                                                                                                                                                   |                                                             | EJECTION<br>1 - NOT EJECTED               | OL ENDOR<br>H - HAZMAT         | OL ENDORSEMENT                                                    |                                                                        | _                          | - PASSENGER<br>- OTHER DISTRACTION IN                                                                                                                     | ISIDE                           | ALCOHOL TEST TYPE<br>1 - NONE                                                                                                                               |  |  |  |  |  |  |  |
| - OTHER / UNKNOWN                                                                                                                                                                                                                                                                                                                   | TRUCK CAB<br>11 - PASSENGER IN OTHER<br>ENCLOSED CARGO AREA | 2 - PARTIALLY EJECTED                     | M - MOTORCYCLE                 | M - MOTORCYCLE<br>P - PASSENGER                                   |                                                                        |                            | THE VEHICLE<br>- OTHER DISTRACTIONS (                                                                                                                     |                                 | 2 - BLOOD                                                                                                                                                   |  |  |  |  |  |  |  |
|                                                                                                                                                                                                                                                                                                                                     | (NON-TRAILING UNIT, BUS,                                    | 3 - TOTALLY EJECTED<br>4 - NOT APPLICABLE |                                |                                                                   |                                                                        |                            | THE VEHICLE                                                                                                                                               | JUISIDE                         | 3 - URINE<br>4 - BREATH                                                                                                                                     |  |  |  |  |  |  |  |
| SAFETY EQUIPMENT                                                                                                                                                                                                                                                                                                                    | 12 - PASSENGER IN<br>UNENCLOSED                             |                                           | Q - MOTOR SCOOTER              |                                                                   | 13 - MECHANICAL DEVICES<br>(SPECIAL BRAKES, HAND<br>CONTROLS, OR OTHER |                            | - OTHER / UNKNOWN                                                                                                                                         |                                 | 5 - OTHER                                                                                                                                                   |  |  |  |  |  |  |  |
|                                                                                                                                                                                                                                                                                                                                     | CARGO AREA                                                  | TRAPPED<br>1 - NOT TRAPPED                | R - THREE-WHEEL MOTO           | ORCYCLE                                                           | ADAPTIVE DEVICES)<br>14 - MILITARY VEHICLES ON                         | NIY                        |                                                                                                                                                           |                                 |                                                                                                                                                             |  |  |  |  |  |  |  |
|                                                                                                                                                                                                                                                                                                                                     | 4 - SHOULDER & LAP BELT USED 14 - RIDING ON VEHICLE         |                                           |                                |                                                                   |                                                                        |                            |                                                                                                                                                           |                                 | DRUG TEST TYPE<br>1 - NONE                                                                                                                                  |  |  |  |  |  |  |  |
| 3 - LAP BELT ONLY USED<br>4 - SHOULDER & LAP BELT USED                                                                                                                                                                                                                                                                              |                                                             | MECHANICAL MEANS                          | X - TANKER / HAZMAT            | X - TANKER / HAZMAT 16 - OUTSIDE M<br>17 - PROSTHET<br>18 - OTHER |                                                                        |                            | CONDITIO                                                                                                                                                  | ON                              | 2 - BLOOD<br>3 - URINE                                                                                                                                      |  |  |  |  |  |  |  |
| 3 - LAP BELT ONLY USED<br>4 - SHOULDER & LAP BELT USED<br>5 - CHILD RESTRAINT SYSTEM -<br>FORWARD FACING                                                                                                                                                                                                                            | EXTERIOR<br>(NON-TRAILING UNIT)                             | 3 - FREED BY                              |                                |                                                                   |                                                                        | 1                          | - APPARENTLY NORMAL                                                                                                                                       |                                 | 4 - OTHER                                                                                                                                                   |  |  |  |  |  |  |  |
| I - LAP BELT ONLY USED<br>I - SHOULDER & LAP BELT USED<br>I - CHILD RESTRAINT SYSTEM -<br>FORWARD FACING<br>- CHILD RESTRAINT SYSTEM -<br>REAR FACING                                                                                                                                                                               | EXTERIOR<br>(NON-TRAILING UNIT)                             | 3 - FREED BY<br>NON-MECHANICAL MEANS      |                                |                                                                   | 18 - OTHER                                                             | 2                          | - PHYSICAL IMPAIRMENT                                                                                                                                     |                                 | 1 Official                                                                                                                                                  |  |  |  |  |  |  |  |
| - LAP BELT ONLY USED     - SHOULDER & LAP BELT USED     - CHILD RESTRAINT SYSTEM     - FORWARD FACING     - CHILD RESTRAINT SYSTEM     - REAR FACING     - BOOSTER SEAT     - HELMET USED                                                                                                                                           | EXTERIOR<br>(NON-TRAILING UNIT)<br>15 - NON-MOTORIST        |                                           |                                |                                                                   | 18 - OTHER                                                             | 3                          | - PHYSICAL IMPAIRMENT                                                                                                                                     |                                 |                                                                                                                                                             |  |  |  |  |  |  |  |
| - LAP BELT ONLY USED     - SHOULDER & LAP BELT USED     - CHILD RESTRAINT SYSTEM     - FORWARD FACING     - CHILD RESTRAINT SYSTEM     - REAR FACING     - BOOSTEN SEAT     - HELMET USED     - PROTECTIVE PADS USED     (ELBOWS, KNEES, ETC.)                                                                                      | EXTERIOR<br>(NON-TRAILING UNIT)<br>15 - NON-MOTORIST        |                                           | GEND                           | ER                                                                | 18 - OTHER                                                             | 3                          |                                                                                                                                                           |                                 | DRUG TEST RESULT(S)                                                                                                                                         |  |  |  |  |  |  |  |
| 3 - LAP BELT ONLY USED<br>4 - SHOULDER & LAP BELT USED<br>5 - CHILD RESTRAINT SYSTEM -<br>FORWARD FACING<br>6 - CHILD RESTRAINT SYSTEM -<br>REAR FACING<br>7 - BOOSTER SEAT<br>8 - HELMET USED<br>9 - PROTECTIVE PADS USED<br>(ELBOWS, KIKES, ETC.)<br>10 - REFLECTIVE CLOTHING                                                     | EXTERIOR<br>(NON-TRAILING UNIT)<br>15 - NON-MOTORIST        |                                           | GEND<br>F - FEMALE<br>M - MALE | ER                                                                | 18 - OTHER                                                             | 3<br>4<br>5                | - EMOTIONAL (E.G. DEPRE<br>ANGRY, DISTURBED)<br>- ILLNESS<br>- FELL ASLEEP, FAINTED,                                                                      | ESSED,                          | DRUG TEST RESULT(S)                                                                                                                                         |  |  |  |  |  |  |  |
| 3 - LAP BELT ONLY USED<br>4 - SHOULDER & LAP BELT USED<br>5 - CHILD RESTRAINT SYSTEM -<br>FORWARD FACING<br>5 - CHILD RESTRAINT SYSTEM -<br>REAR FACING<br>7 - BOOSTER SEAT<br>9 - PROTECTIVE USED<br>9 - PROTECTIVE PADS USED<br>(ELBOWS, KIKES, ETC.)<br>10 - REFLECTIVE CLOTHING<br>11 - LIGHTING - PEDESTRIAN<br>/ BICYCLE ONLY | EXTERIOR<br>(NON-TRAILING UNIT)<br>15 - NON-MOTORIST        |                                           | F - FEMALE                     | ER                                                                | 18 - OTHER                                                             | 3<br>4<br>5<br>6           | - EMOTIONAL (E.G. DEPRE<br>ANGRY, DISTURBED)     - ILLNESS     - FELL ASLEEP, FAINTED,<br>FATIGUED, ETC.     - UNDER THE INFLUENCE                        | ESSED,                          | DRUG TEST RESULT(S)<br>1 - AMPHETAMINES<br>2 - BARBITURATES<br>3 - BENZODIAZEPINES<br>4 - CANNABINOIDS                                                      |  |  |  |  |  |  |  |
| 6 - CHILD RESTRAINT SYSTEM -<br>REAR FACING<br>7 - BOOSTER SEAT<br>8 - HELMET USED<br>9 - PROTECTIVE PADS USED<br>(ELBOWS, KINES, ETC.)<br>10 - REFLECTVE CLOTHING<br>11 - LIGHTING - PEDESTRIAN                                                                                                                                    | EXTERIOR<br>(NON-TRAILING UNIT)<br>15 - NON-MOTORIST        |                                           | F - FEMALE<br>M - MALE         | ER                                                                | 18 - OTHER                                                             | 3<br>4<br>5<br>6           | <ul> <li>- EMOTIONAL (E.G. DEPRE<br/>ANGRY, DISTURBED)</li> <li>- ILLNESS</li> <li>- FELL ASLEEP, FAINTED,<br/>FATIGUED, ETC.</li> </ul>                  | ESSED,                          | DRUG TEST RESULT(S)<br>1 - AMPHETAMINES<br>2 - BARBITURATES<br>3 - BERZZODIAZEPINES<br>4 - CANNABINOIDS<br>5 - COCAINE<br>6 - OPIATES / OPIOIDS             |  |  |  |  |  |  |  |
| 3 - LAP BELT ONLY USED<br>4 - SHOULDER & LAP BELT USED<br>5 - CHLD RESTRAINT SYSTEM -<br>FORWARD FACING<br>6 - CHLD RESTRAINT SYSTEM -<br>REAR FACING<br>7 - BOOSTER SEAT<br>8 - HELMET USED<br>9 - PROTECTIVE PADS USED<br>(ELBOW, KINES, ETC.)<br>10 - REFLECTIVE CLOTHING<br>11 - LIGHTING - PEDESTRIAN<br>/ BICYCLE ONLY        | EXTERIOR<br>(NON-TRAILING UNIT)<br>15 - NON-MOTORIST        |                                           | F - FEMALE<br>M - MALE         | ER                                                                | 18 - OTHER                                                             | 3<br>4<br>5<br>6           | - EMOTIONAL (E.G. DEPRE<br>ANGRY, DISTURBED)     - ILLNESS     - FELL ASLEEP, FAINTED,<br>FATIGUED, ETC.     - UNDER THE INFLUENCE<br>MEDICATIONS / DRUGS | ESSED,                          | DRUG TEST RESULT(S)<br>1 - AMPHETAMINES<br>2 - BARBITURATES<br>3 - BENZODIAZEPINES<br>4 - CANNABINOIDS<br>5 - COCAINE                                       |  |  |  |  |  |  |  |
| 3 - LAP BELT ONLY USED<br>4 - SHOULDER & LAP BELT USED<br>5 - CHLD RESTRAINT SYSTEM -<br>FORWARD FACING<br>6 - CHLD RESTRAINT SYSTEM -<br>REAR FACING<br>7 - BOOSTER SEAT<br>8 - HELMET USED<br>9 - PROTECTIVE PADS USED<br>(ELBOW, KINES, ETC.)<br>10 - REFLECTIVE CLOTHING<br>11 - LIGHTING - PEDESTRIAN<br>/ BICYCLE ONLY        | EXTERIOR<br>(NON-TRAILING UNIT)<br>15 - NON-MOTORIST        |                                           | F - FEMALE<br>M - MALE         | ER                                                                | 18 - OTHER                                                             | 3<br>4<br>5<br>6           | - EMOTIONAL (E.G. DEPRE<br>ANGRY, DISTURBED) - ILLNESS - FELL ASLEEP, FAINTED,<br>FATIGUED, ETC UNDER THE INFLUENCE<br>MEDICATIONS / DRUGS<br>/ ALCOHOL   | ESSED,                          | DRUG TEST RESULT(S)<br>1 - AMPHETAMINES<br>2 - BARBITURATES<br>3 - BERZODIAZEPINES<br>4 - CANNABINOIDS<br>5 - COCAINE<br>6 - OPAITES / OPIOIDS<br>7 - OTHER |  |  |  |  |  |  |  |