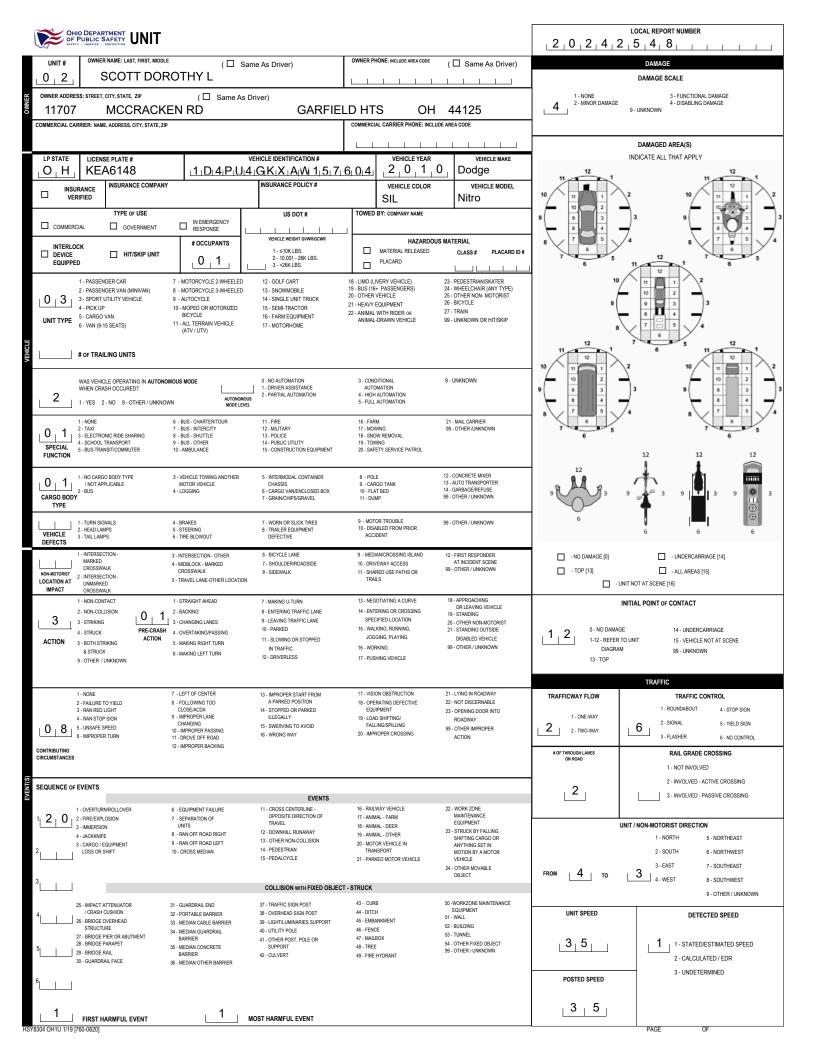

| OF PUBLIC SAFETY<br>SAFETY - SERVICE - PROTECTION                                                                                                                                                                                                                                                                                   |                                                             |                                           |                                |                                                                   |                                                                        |                            |                                                                                                                                                           |                                 | LOCAL REPORT NUMBER                                                                                                                                         |  |  |  |  |  |  |  |
|-------------------------------------------------------------------------------------------------------------------------------------------------------------------------------------------------------------------------------------------------------------------------------------------------------------------------------------|-------------------------------------------------------------|-------------------------------------------|--------------------------------|-------------------------------------------------------------------|------------------------------------------------------------------------|----------------------------|-----------------------------------------------------------------------------------------------------------------------------------------------------------|---------------------------------|-------------------------------------------------------------------------------------------------------------------------------------------------------------|--|--|--|--|--|--|--|
|                                                                                                                                                                                                                                                                                                                                     | NOTORIST / NO                                               | N-MOTORI                                  | 51                             |                                                                   |                                                                        | 2                          | 0 2 4                                                                                                                                                     | 2 <sub> </sub> 5 <sub> </sub> 4 | 4 8 1 1                                                                                                                                                     |  |  |  |  |  |  |  |
| M UNIT # NAME: LAST, FIRST, I                                                                                                                                                                                                                                                                                                       | MIDDLE                                                      |                                           |                                |                                                                   |                                                                        |                            | DATE OF BIRT                                                                                                                                              | н                               | AGE GENDER                                                                                                                                                  |  |  |  |  |  |  |  |
|                                                                                                                                                                                                                                                                                                                                     | 6                                                           | L                                         |                                |                                                                   |                                                                        | 0  9  1                    | L45F                                                                                                                                                      |                                 |                                                                                                                                                             |  |  |  |  |  |  |  |
| ADDRESS: STREET, CITY, STATE, ZIP<br>4952 EDGEP/                                                                                                                                                                                                                                                                                    |                                                             | CA                                        | RFIELD HTS                     | OH 44                                                             | 4125                                                                   | CONTACT PH                 | ONE - INCLUDE AREA CODE                                                                                                                                   | 1 1                             |                                                                                                                                                             |  |  |  |  |  |  |  |
| 1002                                                                                                                                                                                                                                                                                                                                | AGENCY (NAME)                                               | INJURED TAKEN TO: MEDIC.                  |                                | SAFETY EQUIPI                                                     | MENT                                                                   |                            | SEATING POSITI                                                                                                                                            | ION AIR BA                      | G USAGE EJECTION TRAPPED                                                                                                                                    |  |  |  |  |  |  |  |
| <u>3</u> M                                                                                                                                                                                                                                                                                                                          | APLE HTS SQUAD                                              | MARYM                                     | OUNT                           |                                                                   |                                                                        | DOT-COMPLIANT              | 0 1                                                                                                                                                       | [1                              |                                                                                                                                                             |  |  |  |  |  |  |  |
| OL STATE OPERATOR LICEN                                                                                                                                                                                                                                                                                                             | SE NUMBER                                                   | OFFENSE C                                 | HARGED                         | CODE                                                              | FENSE DESCRIPTION                                                      |                            |                                                                                                                                                           | CITATIO                         | DN NUMBER                                                                                                                                                   |  |  |  |  |  |  |  |
| OL CLASS ENDORSEMENT                                                                                                                                                                                                                                                                                                                | RESTRICTION SELECT UP TO 3                                  | DRIVER                                    | ALCOHOL / DRUG SUSPECTE        |                                                                   | CONDITION                                                              | ALCOHOL 1                  | TEST                                                                                                                                                      |                                 | DRUG TEST(S)                                                                                                                                                |  |  |  |  |  |  |  |
|                                                                                                                                                                                                                                                                                                                                     |                                                             | DISTRACTED<br>BY                          | ALCOHOL MAR                    | RUUANA                                                            |                                                                        | түре<br>  1                | VALUE                                                                                                                                                     | STATUS                          | TYPE RESULT SELECT UP TO 4                                                                                                                                  |  |  |  |  |  |  |  |
| UNIT # NAME: LAST, FIRST, I                                                                                                                                                                                                                                                                                                         |                                                             |                                           | OTHER DRUG                     |                                                                   |                                                                        | ╽└╧┙╽╸                     | DATE OF BIRT                                                                                                                                              |                                 |                                                                                                                                                             |  |  |  |  |  |  |  |
| 0 2 SCOT                                                                                                                                                                                                                                                                                                                            |                                                             | ANGEL                                     | S                              |                                                                   |                                                                        |                            | 1   9   1                                                                                                                                                 | <br> 9  8  5                    |                                                                                                                                                             |  |  |  |  |  |  |  |
| ADDRESS: STREET, CITY, STATE, ZIP                                                                                                                                                                                                                                                                                                   | , ,                                                         | INCLE                                     | 0                              |                                                                   |                                                                        | CONTACT PHO                | ONE - INCLUDE AREA CODE                                                                                                                                   |                                 |                                                                                                                                                             |  |  |  |  |  |  |  |
|                                                                                                                                                                                                                                                                                                                                     |                                                             | GARFIELD HTS OH 44125                     |                                |                                                                   | -                                                                      |                            | SEATING POSITI                                                                                                                                            |                                 | GUSAGE EJECTION TRAPPED                                                                                                                                     |  |  |  |  |  |  |  |
| TAKEN<br>BY                                                                                                                                                                                                                                                                                                                         | ARFIELD HTS SQU                                             |                                           | AL FACILITY (NAME, CITY)       | USED                                                              |                                                                        | DOT-COMPLIANT              |                                                                                                                                                           |                                 |                                                                                                                                                             |  |  |  |  |  |  |  |
| OL STATE OPERATOR LICEN                                                                                                                                                                                                                                                                                                             |                                                             | OFFENSE CH                                | IARGED                         | LOCAL OF                                                          | FENSE DESCRIPTION                                                      |                            |                                                                                                                                                           |                                 |                                                                                                                                                             |  |  |  |  |  |  |  |
|                                                                                                                                                                                                                                                                                                                                     |                                                             |                                           |                                |                                                                   |                                                                        |                            |                                                                                                                                                           |                                 |                                                                                                                                                             |  |  |  |  |  |  |  |
| OL CLASS ENDORSEMENT<br>SELECT UP TO 2                                                                                                                                                                                                                                                                                              | RESTRICTION SELECT UP TO 3                                  | DRIVER<br>DISTRACTED<br>BY                | ALCOHOL / DRUG SUSPECTE        |                                                                   | CONDITION<br>STATUS                                                    | ALCOHOL T<br>TYPE          | est<br>Value                                                                                                                                              | STATUS                          | DRUG TEST(S)<br>TYPE RESULT SELECT UP TO 4                                                                                                                  |  |  |  |  |  |  |  |
|                                                                                                                                                                                                                                                                                                                                     |                                                             |                                           |                                |                                                                   | 1 1                                                                    | 1_                         |                                                                                                                                                           |                                 |                                                                                                                                                             |  |  |  |  |  |  |  |
| UNIT # NAME: LAST, FIRST, I                                                                                                                                                                                                                                                                                                         | NIDLE                                                       |                                           |                                |                                                                   |                                                                        |                            | DATE OF BIRT                                                                                                                                              | н                               | AGE GENDER                                                                                                                                                  |  |  |  |  |  |  |  |
|                                                                                                                                                                                                                                                                                                                                     |                                                             |                                           |                                |                                                                   |                                                                        |                            |                                                                                                                                                           |                                 |                                                                                                                                                             |  |  |  |  |  |  |  |
| ADDRESS: STREET, CITY, STATE, ZIP                                                                                                                                                                                                                                                                                                   |                                                             |                                           |                                |                                                                   |                                                                        | CONTACT PHO                | ONE - INCLUDE AREA CODE                                                                                                                                   | 1 1                             |                                                                                                                                                             |  |  |  |  |  |  |  |
| INJURIES INJURED EMS                                                                                                                                                                                                                                                                                                                | AGENCY (NAME)                                               | INJURED TAKEN TO: MEDICA                  | AL FACILITY (NAME, CITY)       | SAFETY EQUIPN<br>USED                                             | MENT                                                                   |                            | SEATING POSITI                                                                                                                                            | ON AIR BAG                      | 3 USAGE EJECTION TRAPPED                                                                                                                                    |  |  |  |  |  |  |  |
|                                                                                                                                                                                                                                                                                                                                     |                                                             |                                           |                                |                                                                   |                                                                        | DOT-COMPLIANT<br>MC HELMET |                                                                                                                                                           |                                 |                                                                                                                                                             |  |  |  |  |  |  |  |
| OL STATE OPERATOR LICEN                                                                                                                                                                                                                                                                                                             | SENUMBER                                                    | OFFENSE CH                                | IARGED                         | LOCAL OF<br>CODE                                                  | FENSE DESCRIPTION                                                      |                            |                                                                                                                                                           | CITATIO                         | N NUMBER                                                                                                                                                    |  |  |  |  |  |  |  |
| OL CLASS ENDORSEMENT<br>SELECT UP TO 2                                                                                                                                                                                                                                                                                              | RESTRICTION SELECT UP TO 3                                  | DRIVER                                    | ALCOHOL / DRUG SUSPECTE        | D                                                                 | CONDITION                                                              | ALCOHOL T                  | EST                                                                                                                                                       |                                 | DRUG TEST(S)                                                                                                                                                |  |  |  |  |  |  |  |
|                                                                                                                                                                                                                                                                                                                                     |                                                             | DISTRACTED<br>BY                          |                                | JUANA                                                             | STATUS                                                                 | TYPE                       | VALUE                                                                                                                                                     | STATUS                          | TYPE RESULT SELECT UP TO 4                                                                                                                                  |  |  |  |  |  |  |  |
|                                                                                                                                                                                                                                                                                                                                     | SEATING POSITION                                            | AIR BAG                                   | OTHER DRUG                     | ASS                                                               | OL RESTRICTION                                                         | N/S)                       | DRIVER DISTR                                                                                                                                              |                                 |                                                                                                                                                             |  |  |  |  |  |  |  |
| 1 - FATAL                                                                                                                                                                                                                                                                                                                           | 1 - FRONT - LEFT SIDE<br>(MOTORCYCLE DRIVER)                | 1 - NOT DEPLOYED                          | 1 - CLASS A                    |                                                                   | 1 - ALCOHOL INTERLOCK<br>DEVICE                                        | 1                          | - NOT DISTRACTED<br>- MANUALLY OPERATING                                                                                                                  |                                 | 1 - NONE GIVEN                                                                                                                                              |  |  |  |  |  |  |  |
| 2 - SUSPECTED SERIOUS INJURY<br>3 - SUSPECTED MINOR INJURY                                                                                                                                                                                                                                                                          | 2 - FRONT - MIDDLE<br>3 - FRONT - RIGHT SIDE                | 2 - DEPLOYED FRONT<br>3 - DEPLOYED SIDE   |                                | 2 - CLASS B<br>3 - CLASS C                                        |                                                                        | . 2                        | ELECTRONIC COMMUNIC                                                                                                                                       | CATION                          | 2 - TEST REFUSED<br>3 - TEST GIVEN, CONTAMINATED<br>SAMPLE / UNUSABLE<br>4 - TEST CIVEN, DECULID CALOUNI                                                    |  |  |  |  |  |  |  |
| - Possible injury<br>5 - No apparent injury                                                                                                                                                                                                                                                                                         | 4 - SECOND - LEFT SIDE<br>(MOTORCYCLE PASSENGER)            | 4 - DEPLOYED BOTH FRONT / S               |                                | HO = D)                                                           | 3 - CORRECTIVE LENSES<br>4 - FARM WAIVER                               |                            | DEVICE (TEXTING, TYPING,<br>DIALING)                                                                                                                      |                                 |                                                                                                                                                             |  |  |  |  |  |  |  |
| - NU APPARENT INJURY                                                                                                                                                                                                                                                                                                                | 5 - SECOND - MIDDLE<br>6 - SECOND - RIGHT SIDE              | 5 - NOT APPLICABLE                        | 5 - M / C MOPED ONLY           |                                                                   | 5 - EXCEPT CLASS A BUS<br>6 - EXCEPT CLASS A                           | 3                          | - TALKING ON HANDS-FRE<br>COMMUNICATION DEVIC                                                                                                             |                                 | 4 - TEST GIVEN, RESULTS KNOWN<br>5 - TEST GIVEN, RESULTS UNKNOWN                                                                                            |  |  |  |  |  |  |  |
| INJURED TAKEN BY                                                                                                                                                                                                                                                                                                                    | 7 - THIRD - LEFT SIDE                                       | 9 - DEPLOYMENT UNKNOWN                    | 6 - NO VALID OL                |                                                                   | & CLASS B BUS<br>7 - EXCEPT TRACTOR-TRAI                               | ILER                       | - TALKING ON HAND-HELD<br>COMMUNICATION DEVIC                                                                                                             |                                 |                                                                                                                                                             |  |  |  |  |  |  |  |
| - NOT TRANSPORTED<br>/TREATED AT SCENE                                                                                                                                                                                                                                                                                              | (MOTORCYCLE SIDE CAR)<br>8 - THIRD - MIDDLE                 |                                           |                                |                                                                   | 8 - INTERMEDIATE LICENSE<br>RESTRICTIONS<br>9 - LEARNER'S PERMIT       | E 5                        | - OTHER ACTIVITY WITH A<br>ELECTRONIC DEVICE                                                                                                              | AN                              |                                                                                                                                                             |  |  |  |  |  |  |  |
| 2 - EMS 9 - THIRD - RIGHT SIDE<br>3 - POLICE 10 - SLEEPER SECTION OF<br>TRUCK CAR                                                                                                                                                                                                                                                   |                                                             | EJECTION<br>1 - NOT EJECTED               | OL ENDOR<br>H - HAZMAT         | OL ENDORSEMENT                                                    |                                                                        | _                          | - PASSENGER<br>- OTHER DISTRACTION IN                                                                                                                     | ISIDE                           | ALCOHOL TEST TYPE<br>1 - NONE                                                                                                                               |  |  |  |  |  |  |  |
| - OTHER / UNKNOWN                                                                                                                                                                                                                                                                                                                   | TRUCK CAB<br>11 - PASSENGER IN OTHER<br>ENCLOSED CARGO AREA | 2 - PARTIALLY EJECTED                     | M - MOTORCYCLE                 | M - MOTORCYCLE<br>P - PASSENGER                                   |                                                                        |                            | THE VEHICLE<br>- OTHER DISTRACTIONS (                                                                                                                     |                                 | 2 - BLOOD                                                                                                                                                   |  |  |  |  |  |  |  |
|                                                                                                                                                                                                                                                                                                                                     | (NON-TRAILING UNIT, BUS,                                    | 3 - TOTALLY EJECTED<br>4 - NOT APPLICABLE |                                |                                                                   |                                                                        |                            | THE VEHICLE                                                                                                                                               | JUISIDE                         | 3 - URINE<br>4 - BREATH                                                                                                                                     |  |  |  |  |  |  |  |
| SAFETY EQUIPMENT                                                                                                                                                                                                                                                                                                                    | 12 - PASSENGER IN<br>UNENCLOSED                             |                                           | Q - MOTOR SCOOTER              |                                                                   | 13 - MECHANICAL DEVICES<br>(SPECIAL BRAKES, HAND<br>CONTROLS, OR OTHER |                            | - OTHER / UNKNOWN                                                                                                                                         |                                 | 5 - OTHER                                                                                                                                                   |  |  |  |  |  |  |  |
|                                                                                                                                                                                                                                                                                                                                     | CARGO AREA                                                  | TRAPPED<br>1 - NOT TRAPPED                | R - THREE-WHEEL MOTO           | ORCYCLE                                                           | ADAPTIVE DEVICES)<br>14 - MILITARY VEHICLES ON                         | NIY                        |                                                                                                                                                           |                                 |                                                                                                                                                             |  |  |  |  |  |  |  |
|                                                                                                                                                                                                                                                                                                                                     | 4 - SHOULDER & LAP BELT USED 14 - RIDING ON VEHICLE         |                                           |                                |                                                                   |                                                                        |                            |                                                                                                                                                           |                                 | DRUG TEST TYPE<br>1 - NONE                                                                                                                                  |  |  |  |  |  |  |  |
| 3 - LAP BELT ONLY USED<br>4 - SHOULDER & LAP BELT USED                                                                                                                                                                                                                                                                              |                                                             | MECHANICAL MEANS                          | X - TANKER / HAZMAT            | X - TANKER / HAZMAT 16 - OUTSIDE M<br>17 - PROSTHET<br>18 - OTHER |                                                                        |                            | CONDITIO                                                                                                                                                  | ON                              | 2 - BLOOD<br>3 - URINE                                                                                                                                      |  |  |  |  |  |  |  |
| 3 - LAP BELT ONLY USED<br>4 - SHOULDER & LAP BELT USED<br>5 - CHILD RESTRAINT SYSTEM -<br>FORWARD FACING                                                                                                                                                                                                                            | EXTERIOR<br>(NON-TRAILING UNIT)                             | 3 - FREED BY                              |                                |                                                                   |                                                                        | 1                          | - APPARENTLY NORMAL                                                                                                                                       |                                 | 4 - OTHER                                                                                                                                                   |  |  |  |  |  |  |  |
| I - LAP BELT ONLY USED<br>I - SHOULDER & LAP BELT USED<br>I - CHILD RESTRAINT SYSTEM -<br>FORWARD FACING<br>- CHILD RESTRAINT SYSTEM -<br>REAR FACING                                                                                                                                                                               | EXTERIOR<br>(NON-TRAILING UNIT)                             | 3 - FREED BY<br>NON-MECHANICAL MEANS      |                                |                                                                   | 18 - OTHER                                                             | 2                          | - PHYSICAL IMPAIRMENT                                                                                                                                     |                                 | 1 Official                                                                                                                                                  |  |  |  |  |  |  |  |
| - LAP BELT ONLY USED     - SHOULDER & LAP BELT USED     - CHILD RESTRAINT SYSTEM     - FORWARD FACING     - CHILD RESTRAINT SYSTEM     - REAR FACING     - BOOSTER SEAT     - HELMET USED                                                                                                                                           | EXTERIOR<br>(NON-TRAILING UNIT)<br>15 - NON-MOTORIST        |                                           |                                |                                                                   | 18 - OTHER                                                             | 3                          | - PHYSICAL IMPAIRMENT                                                                                                                                     |                                 |                                                                                                                                                             |  |  |  |  |  |  |  |
| - LAP BELT ONLY USED     - SHOULDER & LAP BELT USED     - CHILD RESTRAINT SYSTEM     - FORWARD FACING     - CHILD RESTRAINT SYSTEM     - REAR FACING     - BOOSTEN SEAT     - HELMET USED     - PROTECTIVE PADS USED     (ELBOWS, KNEES, ETC.)                                                                                      | EXTERIOR<br>(NON-TRAILING UNIT)<br>15 - NON-MOTORIST        |                                           | GEND                           | ER                                                                | 18 - OTHER                                                             | 3                          |                                                                                                                                                           |                                 | DRUG TEST RESULT(S)                                                                                                                                         |  |  |  |  |  |  |  |
| 3 - LAP BELT ONLY USED<br>4 - SHOULDER & LAP BELT USED<br>5 - CHILD RESTRAINT SYSTEM -<br>FORWARD FACING<br>6 - CHILD RESTRAINT SYSTEM -<br>REAR FACING<br>7 - BOOSTER SEAT<br>8 - HELMET USED<br>9 - PROTECTIVE PADS USED<br>(ELBOWS, KIKES, ETC.)<br>10 - REFLECTIVE CLOTHING                                                     | EXTERIOR<br>(NON-TRAILING UNIT)<br>15 - NON-MOTORIST        |                                           | GEND<br>F - FEMALE<br>M - MALE | ER                                                                | 18 - OTHER                                                             | 3<br>4<br>5                | - EMOTIONAL (E.G. DEPRE<br>ANGRY, DISTURBED)<br>- ILLNESS<br>- FELL ASLEEP, FAINTED,                                                                      | ESSED,                          | DRUG TEST RESULT(S)                                                                                                                                         |  |  |  |  |  |  |  |
| 3 - LAP BELT ONLY USED<br>4 - SHOULDER & LAP BELT USED<br>5 - CHILD RESTRAINT SYSTEM -<br>FORWARD FACING<br>5 - CHILD RESTRAINT SYSTEM -<br>REAR FACING<br>7 - BOOSTER SEAT<br>9 - PROTECTIVE USED<br>9 - PROTECTIVE PADS USED<br>(ELBOWS, KIKES, ETC.)<br>10 - REFLECTIVE CLOTHING<br>11 - LIGHTING - PEDESTRIAN<br>/ BICYCLE ONLY | EXTERIOR<br>(NON-TRAILING UNIT)<br>15 - NON-MOTORIST        |                                           | F - FEMALE                     | ER                                                                | 18 - OTHER                                                             | 3<br>4<br>5<br>6           | - EMOTIONAL (E.G. DEPRE<br>ANGRY, DISTURBED)     - ILLNESS     - FELL ASLEEP, FAINTED,<br>FATIGUED, ETC.     - UNDER THE INFLUENCE                        | ESSED,                          | DRUG TEST RESULT(S)<br>1 - AMPHETAMINES<br>2 - BARBITURATES<br>3 - BENZODIAZEPINES<br>4 - CANNABINOIDS                                                      |  |  |  |  |  |  |  |
| 6 - CHILD RESTRAINT SYSTEM -<br>REAR FACING<br>7 - BOOSTER SEAT<br>8 - HELMET USED<br>9 - PROTECTIVE PADS USED<br>(ELBOWS, KINES, ETC.)<br>10 - REFLECTVE CLOTHING<br>11 - LIGHTING - PEDESTRIAN                                                                                                                                    | EXTERIOR<br>(NON-TRAILING UNIT)<br>15 - NON-MOTORIST        |                                           | F - FEMALE<br>M - MALE         | ER                                                                | 18 - OTHER                                                             | 3<br>4<br>5<br>6           | <ul> <li>- EMOTIONAL (E.G. DEPRE<br/>ANGRY, DISTURBED)</li> <li>- ILLNESS</li> <li>- FELL ASLEEP, FAINTED,<br/>FATIGUED, ETC.</li> </ul>                  | ESSED,                          | DRUG TEST RESULT(S)<br>1 - AMPHETAMINES<br>2 - BARBITURATES<br>3 - BERZZODIAZEPINES<br>4 - CANNABINOIDS<br>5 - COCAINE<br>6 - OPIATES / OPIOIDS             |  |  |  |  |  |  |  |
| 3 - LAP BELT ONLY USED<br>4 - SHOULDER & LAP BELT USED<br>5 - CHLD RESTRAINT SYSTEM -<br>FORWARD FACING<br>6 - CHLD RESTRAINT SYSTEM -<br>REAR FACING<br>7 - BOOSTER SEAT<br>8 - HELMET USED<br>9 - PROTECTIVE PADS USED<br>(ELBOW, KINES, ETC.)<br>10 - REFLECTIVE CLOTHING<br>11 - LIGHTING - PEDESTRIAN<br>/ BICYCLE ONLY        | EXTERIOR<br>(NON-TRAILING UNIT)<br>15 - NON-MOTORIST        |                                           | F - FEMALE<br>M - MALE         | ER                                                                | 18 - OTHER                                                             | 3<br>4<br>5<br>6           | - EMOTIONAL (E.G. DEPRE<br>ANGRY, DISTURBED)     - ILLNESS     - FELL ASLEEP, FAINTED,<br>FATIGUED, ETC.     - UNDER THE INFLUENCE<br>MEDICATIONS / DRUGS | ESSED,                          | DRUG TEST RESULT(S)<br>1 - AMPHETAMINES<br>2 - BARBITURATES<br>3 - BENZODIAZEPINES<br>4 - CANNABINOIDS<br>5 - COCAINE                                       |  |  |  |  |  |  |  |
| 3 - LAP BELT ONLY USED<br>4 - SHOULDER & LAP BELT USED<br>5 - CHLD RESTRAINT SYSTEM -<br>FORWARD FACING<br>6 - CHLD RESTRAINT SYSTEM -<br>REAR FACING<br>7 - BOOSTER SEAT<br>8 - HELMET USED<br>9 - PROTECTIVE PADS USED<br>(ELBOW, KINES, ETC.)<br>10 - REFLECTIVE CLOTHING<br>11 - LIGHTING - PEDESTRIAN<br>/ BICYCLE ONLY        | EXTERIOR<br>(NON-TRAILING UNIT)<br>15 - NON-MOTORIST        |                                           | F - FEMALE<br>M - MALE         | ER                                                                | 18 - OTHER                                                             | 3<br>4<br>5<br>6           | - EMOTIONAL (E.G. DEPRE<br>ANGRY, DISTURBED) - ILLNESS - FELL ASLEEP, FAINTED,<br>FATIGUED, ETC UNDER THE INFLUENCE<br>MEDICATIONS / DRUGS<br>/ ALCOHOL   | ESSED,                          | DRUG TEST RESULT(S)<br>1 - AMPHETAMINES<br>2 - BARBITURATES<br>3 - BERZODIAZEPINES<br>4 - CANNABINOIDS<br>5 - COCAINE<br>6 - OPAITES / OPIOIDS<br>7 - OTHER |  |  |  |  |  |  |  |