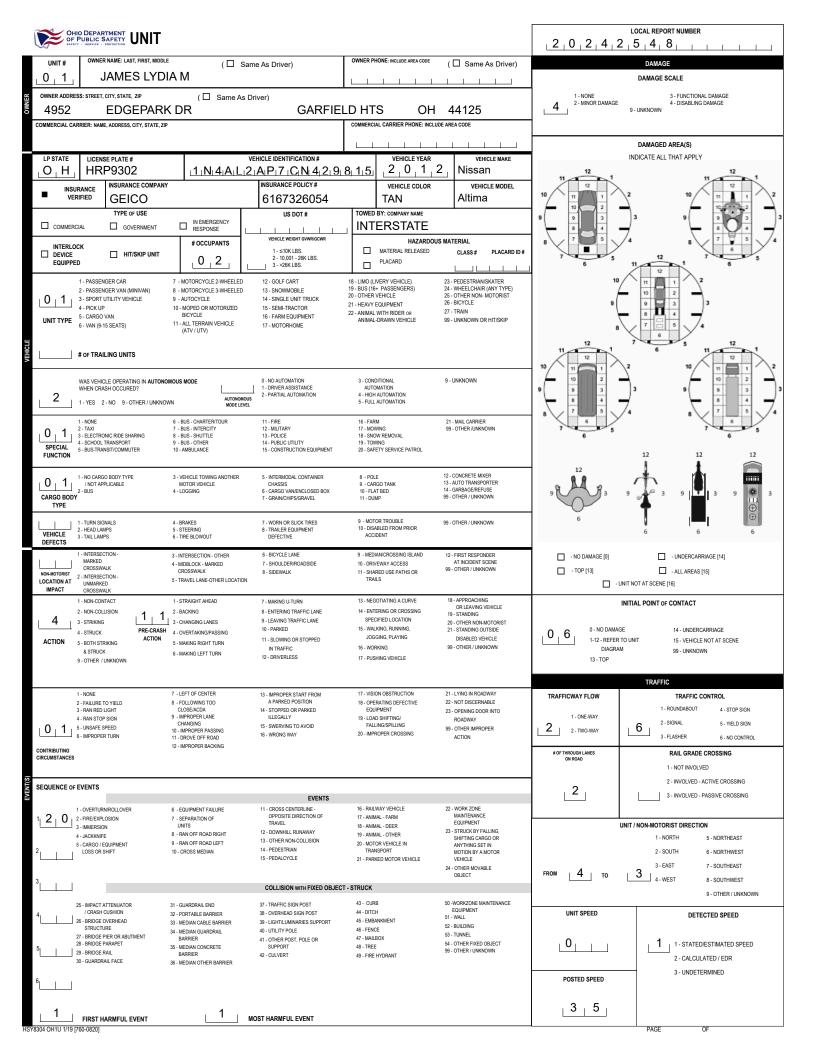

| OF PUBLIC SAFETY<br>SAFETY - SERVICE - PROTECTION                                                                                                                                                                                                                                                                                   |                                                             |                                           |                                |                                                                   |                                                                        |                            |                                                                                                                                                           |                                 | LOCAL REPORT NUMBER                                                                                                                                         |  |  |  |  |  |  |  |
|-------------------------------------------------------------------------------------------------------------------------------------------------------------------------------------------------------------------------------------------------------------------------------------------------------------------------------------|-------------------------------------------------------------|-------------------------------------------|--------------------------------|-------------------------------------------------------------------|------------------------------------------------------------------------|----------------------------|-----------------------------------------------------------------------------------------------------------------------------------------------------------|---------------------------------|-------------------------------------------------------------------------------------------------------------------------------------------------------------|--|--|--|--|--|--|--|
|                                                                                                                                                                                                                                                                                                                                     | NOTORIST / NO                                               | N-MOTORI                                  | 51                             |                                                                   |                                                                        | 2                          | 0 2 4                                                                                                                                                     | 2 <sub> </sub> 5 <sub> </sub> 4 | 4 8 1 1                                                                                                                                                     |  |  |  |  |  |  |  |
| M UNIT # NAME: LAST, FIRST, I                                                                                                                                                                                                                                                                                                       | MIDDLE                                                      |                                           |                                |                                                                   |                                                                        |                            | DATE OF BIRT                                                                                                                                              | н                               | AGE GENDER                                                                                                                                                  |  |  |  |  |  |  |  |
|                                                                                                                                                                                                                                                                                                                                     | 6                                                           | L                                         |                                |                                                                   |                                                                        | 0  9  1                    | L45F                                                                                                                                                      |                                 |                                                                                                                                                             |  |  |  |  |  |  |  |
| ADDRESS: STREET, CITY, STATE, ZIP<br>4952 EDGEP/                                                                                                                                                                                                                                                                                    |                                                             | CA                                        | RFIELD HTS                     | OH 44                                                             | 4125                                                                   | CONTACT PH                 | ONE - INCLUDE AREA CODE                                                                                                                                   | 1 1                             |                                                                                                                                                             |  |  |  |  |  |  |  |
| 1002                                                                                                                                                                                                                                                                                                                                | AGENCY (NAME)                                               | INJURED TAKEN TO: MEDIC.                  |                                | SAFETY EQUIPI                                                     | MENT                                                                   |                            | SEATING POSITI                                                                                                                                            | ION AIR BA                      | G USAGE EJECTION TRAPPED                                                                                                                                    |  |  |  |  |  |  |  |
| <u>3</u> M                                                                                                                                                                                                                                                                                                                          | APLE HTS SQUAD                                              | MARYM                                     | OUNT                           |                                                                   |                                                                        | DOT-COMPLIANT              | 0 1                                                                                                                                                       | [1                              |                                                                                                                                                             |  |  |  |  |  |  |  |
| OL STATE OPERATOR LICEN                                                                                                                                                                                                                                                                                                             | SE NUMBER                                                   | OFFENSE C                                 | HARGED                         | CODE                                                              | FENSE DESCRIPTION                                                      |                            |                                                                                                                                                           | CITATIO                         | DN NUMBER                                                                                                                                                   |  |  |  |  |  |  |  |
| OL CLASS ENDORSEMENT                                                                                                                                                                                                                                                                                                                | RESTRICTION SELECT UP TO 3                                  | DRIVER                                    | ALCOHOL / DRUG SUSPECTE        |                                                                   | CONDITION                                                              | ALCOHOL 1                  | TEST                                                                                                                                                      |                                 | DRUG TEST(S)                                                                                                                                                |  |  |  |  |  |  |  |
|                                                                                                                                                                                                                                                                                                                                     |                                                             | DISTRACTED<br>BY                          | ALCOHOL MAR                    | RUUANA                                                            |                                                                        | түре<br>  1                | VALUE                                                                                                                                                     | STATUS                          | TYPE RESULT SELECT UP TO 4                                                                                                                                  |  |  |  |  |  |  |  |
| UNIT # NAME: LAST, FIRST, I                                                                                                                                                                                                                                                                                                         |                                                             |                                           | OTHER DRUG                     |                                                                   |                                                                        | ╽└╧┙╽╸                     | DATE OF BIRT                                                                                                                                              |                                 |                                                                                                                                                             |  |  |  |  |  |  |  |
| 0 2 SCOT                                                                                                                                                                                                                                                                                                                            |                                                             | ANGEL                                     | S                              |                                                                   |                                                                        |                            | 1   9   1                                                                                                                                                 | <br> 9  8  5                    |                                                                                                                                                             |  |  |  |  |  |  |  |
| ADDRESS: STREET, CITY, STATE, ZIP                                                                                                                                                                                                                                                                                                   | , ,                                                         | INCLE                                     | 0                              |                                                                   |                                                                        | CONTACT PHO                | ONE - INCLUDE AREA CODE                                                                                                                                   |                                 |                                                                                                                                                             |  |  |  |  |  |  |  |
|                                                                                                                                                                                                                                                                                                                                     |                                                             | GARFIELD HTS OH 44125                     |                                |                                                                   | -                                                                      |                            | SEATING POSITI                                                                                                                                            |                                 | GUSAGE EJECTION TRAPPED                                                                                                                                     |  |  |  |  |  |  |  |
| TAKEN<br>BY                                                                                                                                                                                                                                                                                                                         | ARFIELD HTS SQU                                             |                                           | AL FACILITY (NAME, CITY)       | USED                                                              |                                                                        | DOT-COMPLIANT              |                                                                                                                                                           |                                 |                                                                                                                                                             |  |  |  |  |  |  |  |
| OL STATE OPERATOR LICEN                                                                                                                                                                                                                                                                                                             |                                                             | OFFENSE CH                                | IARGED                         | LOCAL OF                                                          | FENSE DESCRIPTION                                                      |                            |                                                                                                                                                           |                                 |                                                                                                                                                             |  |  |  |  |  |  |  |
|                                                                                                                                                                                                                                                                                                                                     |                                                             |                                           |                                |                                                                   |                                                                        |                            |                                                                                                                                                           |                                 |                                                                                                                                                             |  |  |  |  |  |  |  |
| OL CLASS ENDORSEMENT<br>SELECT UP TO 2                                                                                                                                                                                                                                                                                              | RESTRICTION SELECT UP TO 3                                  | DRIVER<br>DISTRACTED<br>BY                | ALCOHOL / DRUG SUSPECTE        |                                                                   | CONDITION<br>STATUS                                                    | ALCOHOL T<br>TYPE          | est<br>Value                                                                                                                                              | STATUS                          | DRUG TEST(S)<br>TYPE RESULT SELECT UP TO 4                                                                                                                  |  |  |  |  |  |  |  |
|                                                                                                                                                                                                                                                                                                                                     |                                                             |                                           |                                |                                                                   | 1 1                                                                    | 1_                         |                                                                                                                                                           |                                 |                                                                                                                                                             |  |  |  |  |  |  |  |
| UNIT # NAME: LAST, FIRST, I                                                                                                                                                                                                                                                                                                         | NIDLE                                                       |                                           |                                |                                                                   |                                                                        |                            | DATE OF BIRT                                                                                                                                              | н                               | AGE GENDER                                                                                                                                                  |  |  |  |  |  |  |  |
|                                                                                                                                                                                                                                                                                                                                     |                                                             |                                           |                                |                                                                   |                                                                        |                            |                                                                                                                                                           |                                 |                                                                                                                                                             |  |  |  |  |  |  |  |
| ADDRESS: STREET, CITY, STATE, ZIP                                                                                                                                                                                                                                                                                                   |                                                             |                                           |                                |                                                                   |                                                                        | CONTACT PHO                | ONE - INCLUDE AREA CODE                                                                                                                                   | 1 1                             |                                                                                                                                                             |  |  |  |  |  |  |  |
| INJURIES INJURED EMS                                                                                                                                                                                                                                                                                                                | AGENCY (NAME)                                               | INJURED TAKEN TO: MEDICA                  | AL FACILITY (NAME, CITY)       | SAFETY EQUIPN<br>USED                                             | MENT                                                                   |                            | SEATING POSITI                                                                                                                                            | ON AIR BAG                      | 3 USAGE EJECTION TRAPPED                                                                                                                                    |  |  |  |  |  |  |  |
|                                                                                                                                                                                                                                                                                                                                     |                                                             |                                           |                                |                                                                   |                                                                        | DOT-COMPLIANT<br>MC HELMET |                                                                                                                                                           |                                 |                                                                                                                                                             |  |  |  |  |  |  |  |
| OL STATE OPERATOR LICEN                                                                                                                                                                                                                                                                                                             | SENUMBER                                                    | OFFENSE CH                                | IARGED                         | LOCAL OF<br>CODE                                                  | FENSE DESCRIPTION                                                      |                            |                                                                                                                                                           | CITATIO                         | N NUMBER                                                                                                                                                    |  |  |  |  |  |  |  |
| OL CLASS ENDORSEMENT<br>SELECT UP TO 2                                                                                                                                                                                                                                                                                              | RESTRICTION SELECT UP TO 3                                  | DRIVER                                    | ALCOHOL / DRUG SUSPECTE        | D                                                                 | CONDITION                                                              | ALCOHOL T                  | EST                                                                                                                                                       |                                 | DRUG TEST(S)                                                                                                                                                |  |  |  |  |  |  |  |
|                                                                                                                                                                                                                                                                                                                                     |                                                             | DISTRACTED<br>BY                          |                                | JUANA                                                             | STATUS                                                                 | TYPE                       | VALUE                                                                                                                                                     | STATUS                          | TYPE RESULT SELECT UP TO 4                                                                                                                                  |  |  |  |  |  |  |  |
|                                                                                                                                                                                                                                                                                                                                     | SEATING POSITION                                            | AIR BAG                                   | OTHER DRUG                     | ASS                                                               | OL RESTRICTION                                                         | N/S)                       | DRIVER DISTR                                                                                                                                              |                                 |                                                                                                                                                             |  |  |  |  |  |  |  |
| 1 - FATAL                                                                                                                                                                                                                                                                                                                           | 1 - FRONT - LEFT SIDE<br>(MOTORCYCLE DRIVER)                | 1 - NOT DEPLOYED                          | 1 - CLASS A                    |                                                                   | 1 - ALCOHOL INTERLOCK<br>DEVICE                                        | 1                          | - NOT DISTRACTED<br>- MANUALLY OPERATING                                                                                                                  |                                 | 1 - NONE GIVEN                                                                                                                                              |  |  |  |  |  |  |  |
| 2 - SUSPECTED SERIOUS INJURY<br>3 - SUSPECTED MINOR INJURY                                                                                                                                                                                                                                                                          | 2 - FRONT - MIDDLE<br>3 - FRONT - RIGHT SIDE                | 2 - DEPLOYED FRONT<br>3 - DEPLOYED SIDE   |                                | 2 - CLASS B<br>3 - CLASS C                                        |                                                                        | . 2                        | ELECTRONIC COMMUNIC                                                                                                                                       | CATION                          | 2 - TEST REFUSED<br>3 - TEST GIVEN, CONTAMINATED<br>SAMPLE / UNUSABLE<br>4 - TEST CIVEN, DECULID CALOUNI                                                    |  |  |  |  |  |  |  |
| - Possible injury<br>5 - No apparent injury                                                                                                                                                                                                                                                                                         | 4 - SECOND - LEFT SIDE<br>(MOTORCYCLE PASSENGER)            | 4 - DEPLOYED BOTH FRONT / S               |                                | HO = D)                                                           | 3 - CORRECTIVE LENSES<br>4 - FARM WAIVER                               |                            | DEVICE (TEXTING, TYPING,<br>DIALING)                                                                                                                      |                                 |                                                                                                                                                             |  |  |  |  |  |  |  |
| - NU APPARENT INJURY                                                                                                                                                                                                                                                                                                                | 5 - SECOND - MIDDLE<br>6 - SECOND - RIGHT SIDE              | 5 - NOT APPLICABLE                        | 5 - M / C MOPED ONLY           |                                                                   | 5 - EXCEPT CLASS A BUS<br>6 - EXCEPT CLASS A                           | 3                          | - TALKING ON HANDS-FRE<br>COMMUNICATION DEVIC                                                                                                             |                                 | 4 - TEST GIVEN, RESULTS KNOWN<br>5 - TEST GIVEN, RESULTS UNKNOWN                                                                                            |  |  |  |  |  |  |  |
| INJURED TAKEN BY                                                                                                                                                                                                                                                                                                                    | 7 - THIRD - LEFT SIDE                                       | 9 - DEPLOYMENT UNKNOWN                    | 6 - NO VALID OL                |                                                                   | & CLASS B BUS<br>7 - EXCEPT TRACTOR-TRAI                               | ILER                       | - TALKING ON HAND-HELD<br>COMMUNICATION DEVIC                                                                                                             |                                 |                                                                                                                                                             |  |  |  |  |  |  |  |
| - NOT TRANSPORTED<br>/TREATED AT SCENE                                                                                                                                                                                                                                                                                              | (MOTORCYCLE SIDE CAR)<br>8 - THIRD - MIDDLE                 |                                           |                                |                                                                   | 8 - INTERMEDIATE LICENSE<br>RESTRICTIONS<br>9 - LEARNER'S PERMIT       | E 5                        | - OTHER ACTIVITY WITH A<br>ELECTRONIC DEVICE                                                                                                              | AN                              |                                                                                                                                                             |  |  |  |  |  |  |  |
| 2 - EMS 9 - THIRD - RIGHT SIDE<br>3 - POLICE 10 - SLEEPER SECTION OF<br>TRUCK CAR                                                                                                                                                                                                                                                   |                                                             | EJECTION<br>1 - NOT EJECTED               | OL ENDOR<br>H - HAZMAT         | OL ENDORSEMENT                                                    |                                                                        | _                          | - PASSENGER<br>- OTHER DISTRACTION IN                                                                                                                     | ISIDE                           | ALCOHOL TEST TYPE<br>1 - NONE                                                                                                                               |  |  |  |  |  |  |  |
| - OTHER / UNKNOWN                                                                                                                                                                                                                                                                                                                   | TRUCK CAB<br>11 - PASSENGER IN OTHER<br>ENCLOSED CARGO AREA | 2 - PARTIALLY EJECTED                     | M - MOTORCYCLE                 | M - MOTORCYCLE<br>P - PASSENGER                                   |                                                                        |                            | THE VEHICLE<br>- OTHER DISTRACTIONS (                                                                                                                     |                                 | 2 - BLOOD                                                                                                                                                   |  |  |  |  |  |  |  |
|                                                                                                                                                                                                                                                                                                                                     | (NON-TRAILING UNIT, BUS,                                    | 3 - TOTALLY EJECTED<br>4 - NOT APPLICABLE |                                |                                                                   |                                                                        |                            | THE VEHICLE                                                                                                                                               | JUISIDE                         | 3 - URINE<br>4 - BREATH                                                                                                                                     |  |  |  |  |  |  |  |
| SAFETY EQUIPMENT                                                                                                                                                                                                                                                                                                                    | 12 - PASSENGER IN<br>UNENCLOSED                             |                                           | Q - MOTOR SCOOTER              |                                                                   | 13 - MECHANICAL DEVICES<br>(SPECIAL BRAKES, HAND<br>CONTROLS, OR OTHER |                            | - OTHER / UNKNOWN                                                                                                                                         |                                 | 5 - OTHER                                                                                                                                                   |  |  |  |  |  |  |  |
|                                                                                                                                                                                                                                                                                                                                     | CARGO AREA                                                  | TRAPPED<br>1 - NOT TRAPPED                | R - THREE-WHEEL MOTO           | ORCYCLE                                                           | ADAPTIVE DEVICES)<br>14 - MILITARY VEHICLES ON                         | NIY                        |                                                                                                                                                           |                                 |                                                                                                                                                             |  |  |  |  |  |  |  |
|                                                                                                                                                                                                                                                                                                                                     | 4 - SHOULDER & LAP BELT USED 14 - RIDING ON VEHICLE         |                                           |                                |                                                                   |                                                                        |                            |                                                                                                                                                           |                                 | DRUG TEST TYPE<br>1 - NONE                                                                                                                                  |  |  |  |  |  |  |  |
| 3 - LAP BELT ONLY USED<br>4 - SHOULDER & LAP BELT USED                                                                                                                                                                                                                                                                              |                                                             | MECHANICAL MEANS                          | X - TANKER / HAZMAT            | X - TANKER / HAZMAT 16 - OUTSIDE M<br>17 - PROSTHET<br>18 - OTHER |                                                                        |                            | CONDITIO                                                                                                                                                  | ON                              | 2 - BLOOD<br>3 - URINE                                                                                                                                      |  |  |  |  |  |  |  |
| 3 - LAP BELT ONLY USED<br>4 - SHOULDER & LAP BELT USED<br>5 - CHILD RESTRAINT SYSTEM -<br>FORWARD FACING                                                                                                                                                                                                                            | EXTERIOR<br>(NON-TRAILING UNIT)                             | 3 - FREED BY                              |                                |                                                                   |                                                                        | 1                          | - APPARENTLY NORMAL                                                                                                                                       |                                 | 4 - OTHER                                                                                                                                                   |  |  |  |  |  |  |  |
| I - LAP BELT ONLY USED<br>I - SHOULDER & LAP BELT USED<br>I - CHILD RESTRAINT SYSTEM -<br>FORWARD FACING<br>- CHILD RESTRAINT SYSTEM -<br>REAR FACING                                                                                                                                                                               | EXTERIOR<br>(NON-TRAILING UNIT)                             | 3 - FREED BY<br>NON-MECHANICAL MEANS      |                                |                                                                   | 18 - OTHER                                                             | 2                          | - PHYSICAL IMPAIRMENT                                                                                                                                     |                                 | 1 Official                                                                                                                                                  |  |  |  |  |  |  |  |
| - LAP BELT ONLY USED     - SHOULDER & LAP BELT USED     - CHILD RESTRAINT SYSTEM     - FORWARD FACING     - CHILD RESTRAINT SYSTEM     - REAR FACING     - BOOSTER SEAT     - HELMET USED                                                                                                                                           | EXTERIOR<br>(NON-TRAILING UNIT)<br>15 - NON-MOTORIST        |                                           |                                |                                                                   | 18 - OTHER                                                             | 3                          | - PHYSICAL IMPAIRMENT                                                                                                                                     |                                 |                                                                                                                                                             |  |  |  |  |  |  |  |
| - LAP BELT ONLY USED     - SHOULDER & LAP BELT USED     - CHILD RESTRAINT SYSTEM     - FORWARD FACING     - CHILD RESTRAINT SYSTEM     - REAR FACING     - BOOSTEN SEAT     - HELMET USED     - PROTECTIVE PADS USED     (ELBOWS, KNEES, ETC.)                                                                                      | EXTERIOR<br>(NON-TRAILING UNIT)<br>15 - NON-MOTORIST        |                                           | GEND                           | ER                                                                | 18 - OTHER                                                             | 3                          |                                                                                                                                                           |                                 | DRUG TEST RESULT(S)                                                                                                                                         |  |  |  |  |  |  |  |
| 3 - LAP BELT ONLY USED<br>4 - SHOULDER & LAP BELT USED<br>5 - CHILD RESTRAINT SYSTEM -<br>FORWARD FACING<br>6 - CHILD RESTRAINT SYSTEM -<br>REAR FACING<br>7 - BOOSTER SEAT<br>8 - HELMET USED<br>9 - PROTECTIVE PADS USED<br>(ELBOWS, KIKES, ETC.)<br>10 - REFLECTIVE CLOTHING                                                     | EXTERIOR<br>(NON-TRAILING UNIT)<br>15 - NON-MOTORIST        |                                           | GEND<br>F - FEMALE<br>M - MALE | ER                                                                | 18 - OTHER                                                             | 3<br>4<br>5                | - EMOTIONAL (E.G. DEPRE<br>ANGRY, DISTURBED)<br>- ILLNESS<br>- FELL ASLEEP, FAINTED,                                                                      | ESSED,                          | DRUG TEST RESULT(S)                                                                                                                                         |  |  |  |  |  |  |  |
| 3 - LAP BELT ONLY USED<br>4 - SHOULDER & LAP BELT USED<br>5 - CHILD RESTRAINT SYSTEM -<br>FORWARD FACING<br>5 - CHILD RESTRAINT SYSTEM -<br>REAR FACING<br>7 - BOOSTER SEAT<br>9 - PROTECTIVE USED<br>9 - PROTECTIVE PADS USED<br>(ELBOWS, KIKES, ETC.)<br>10 - REFLECTIVE CLOTHING<br>11 - LIGHTING - PEDESTRIAN<br>/ BICYCLE ONLY | EXTERIOR<br>(NON-TRAILING UNIT)<br>15 - NON-MOTORIST        |                                           | F - FEMALE                     | ER                                                                | 18 - OTHER                                                             | 3<br>4<br>5<br>6           | - EMOTIONAL (E.G. DEPRE<br>ANGRY, DISTURBED)     - ILLNESS     - FELL ASLEEP, FAINTED,<br>FATIGUED, ETC.     - UNDER THE INFLUENCE                        | ESSED,                          | DRUG TEST RESULT(S)<br>1 - AMPHETAMINES<br>2 - BARBITURATES<br>3 - BENZODIAZEPINES<br>4 - CANNABINOIDS                                                      |  |  |  |  |  |  |  |
| 6 - CHILD RESTRAINT SYSTEM -<br>REAR FACING<br>7 - BOOSTER SEAT<br>8 - HELMET USED<br>9 - PROTECTIVE PADS USED<br>(ELBOWS, KINES, ETC.)<br>10 - REFLECTVE CLOTHING<br>11 - LIGHTING - PEDESTRIAN                                                                                                                                    | EXTERIOR<br>(NON-TRAILING UNIT)<br>15 - NON-MOTORIST        |                                           | F - FEMALE<br>M - MALE         | ER                                                                | 18 - OTHER                                                             | 3<br>4<br>5<br>6           | <ul> <li>- EMOTIONAL (E.G. DEPRE<br/>ANGRY, DISTURBED)</li> <li>- ILLNESS</li> <li>- FELL ASLEEP, FAINTED,<br/>FATIGUED, ETC.</li> </ul>                  | ESSED,                          | DRUG TEST RESULT(S)<br>1 - AMPHETAMINES<br>2 - BARBITURATES<br>3 - BERZZODIAZEPINES<br>4 - CANNABINOIDS<br>5 - COCAINE<br>6 - OPIATES / OPIOIDS             |  |  |  |  |  |  |  |
| 3 - LAP BELT ONLY USED<br>4 - SHOULDER & LAP BELT USED<br>5 - CHLD RESTRAINT SYSTEM -<br>FORWARD FACING<br>6 - CHLD RESTRAINT SYSTEM -<br>REAR FACING<br>7 - BOOSTER SEAT<br>8 - HELMET USED<br>9 - PROTECTIVE PADS USED<br>(ELBOW, KINES, ETC.)<br>10 - REFLECTIVE CLOTHING<br>11 - LIGHTING - PEDESTRIAN<br>/ BICYCLE ONLY        | EXTERIOR<br>(NON-TRAILING UNIT)<br>15 - NON-MOTORIST        |                                           | F - FEMALE<br>M - MALE         | ER                                                                | 18 - OTHER                                                             | 3<br>4<br>5<br>6           | - EMOTIONAL (E.G. DEPRE<br>ANGRY, DISTURBED)     - ILLNESS     - FELL ASLEEP, FAINTED,<br>FATIGUED, ETC.     - UNDER THE INFLUENCE<br>MEDICATIONS / DRUGS | ESSED,                          | DRUG TEST RESULT(S)<br>1 - AMPHETAMINES<br>2 - BARBITURATES<br>3 - BENZODIAZEPINES<br>4 - CANNABINOIDS<br>5 - COCAINE                                       |  |  |  |  |  |  |  |
| 3 - LAP BELT ONLY USED<br>4 - SHOULDER & LAP BELT USED<br>5 - CHLD RESTRAINT SYSTEM -<br>FORWARD FACING<br>6 - CHLD RESTRAINT SYSTEM -<br>REAR FACING<br>7 - BOOSTER SEAT<br>8 - HELMET USED<br>9 - PROTECTIVE PADS USED<br>(ELBOW, KINES, ETC.)<br>10 - REFLECTIVE CLOTHING<br>11 - LIGHTING - PEDESTRIAN<br>/ BICYCLE ONLY        | EXTERIOR<br>(NON-TRAILING UNIT)<br>15 - NON-MOTORIST        |                                           | F - FEMALE<br>M - MALE         | ER                                                                | 18 - OTHER                                                             | 3<br>4<br>5<br>6           | - EMOTIONAL (E.G. DEPRE<br>ANGRY, DISTURBED) - ILLNESS - FELL ASLEEP, FAINTED,<br>FATIGUED, ETC UNDER THE INFLUENCE<br>MEDICATIONS / DRUGS<br>/ ALCOHOL   | ESSED,                          | DRUG TEST RESULT(S)<br>1 - AMPHETAMINES<br>2 - BARBITURATES<br>3 - BERZODIAZEPINES<br>4 - CANNABINOIDS<br>5 - COCAINE<br>6 - OPAITES / OPIOIDS<br>7 - OTHER |  |  |  |  |  |  |  |