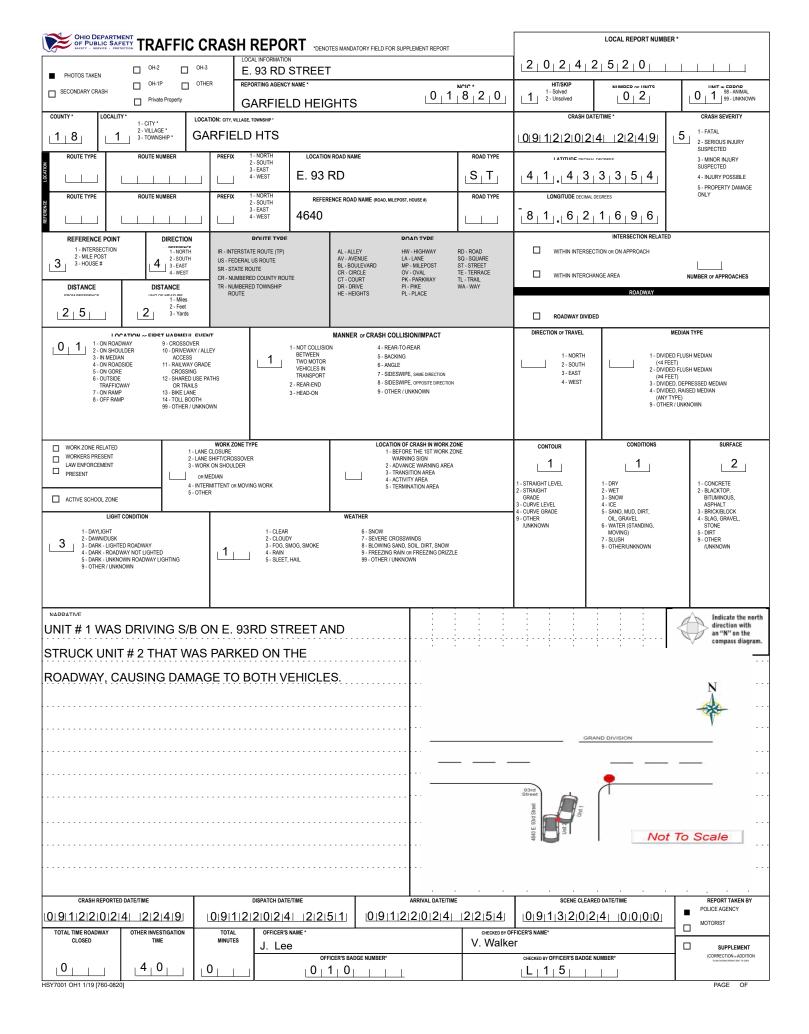

|                                                                        | NIT                                                                                                             |                                                                                |                                                                                                                                                 |                                                                          | 2,0,2,4,2                                                    |                                                                    |  |  |  |  |
|------------------------------------------------------------------------|---------------------------------------------------------------------------------------