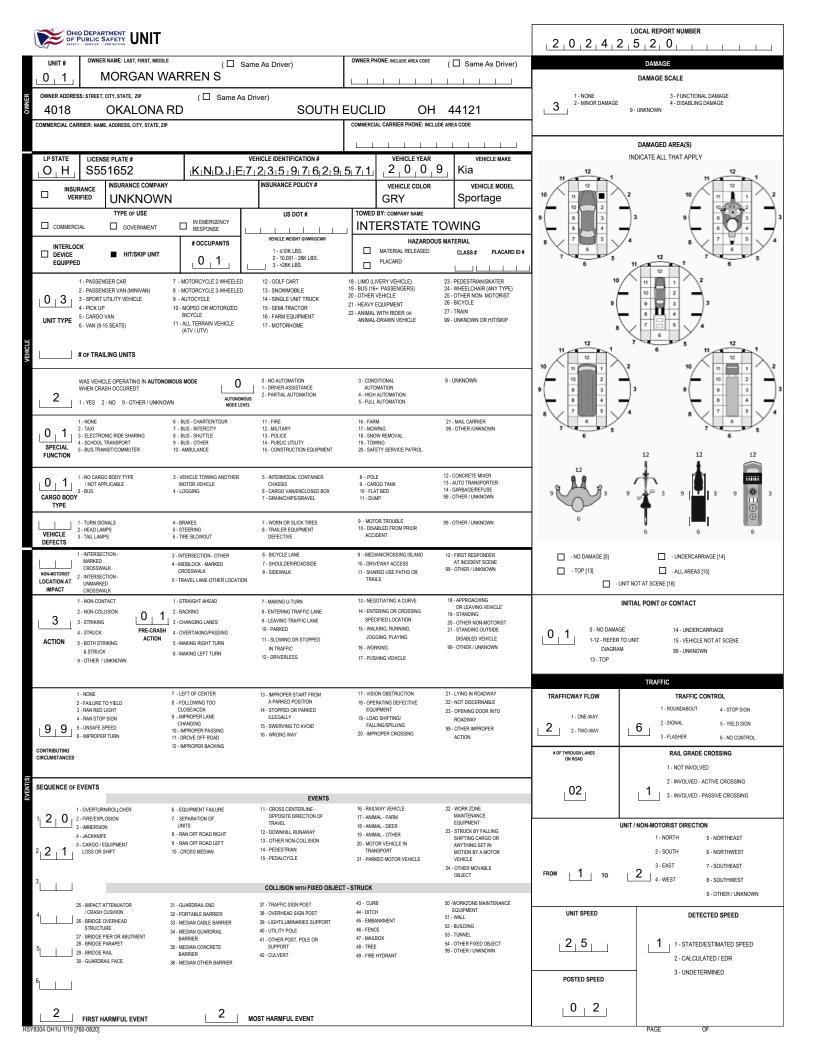

|                                                                        | NIT                                                                                                             |                                                                                |                                                                                                                                                 |                                                                          | 2,0,2,4,2                                                    |                                                                    |  |  |  |  |
|------------------------------------------------------------------------|-----------------------------------------------------------------------------------------------------------------|--------------------------------------------------------------------------------|-------------------------------------------------------------------------------------------------------------------------------------------------|--------------------------------------------------------------------------|--------------------------------------------------------------|--------------------------------------------------------------------|--|--|--|--|
| UNIT # OWNER NAME: LAST                                                | (L) Same                                                                                                        | ( 🛛 Same As Driver)                                                            | DAMAGE                                                                                                                                          |                                                                          |                                                              |                                                                    |  |  |  |  |
| OUNER ADDRESS: STREET, CITY, STATE,                                    | P ( Same As Dri                                                                                                 |                                                                                |                                                                                                                                                 |                                                                          | DAMAGE SCALE<br>1 - NONE 3 - FUNCTIONAL DAMAGE               |                                                                    |  |  |  |  |
| Z                                                                      |                                                                                                                 |                                                                                | AND OH                                                                                                                                          | 44108                                                                    | 3 2- MINOR DAMAGE 9- UNKNOWN 4- DISABLING DAMAGE             |                                                                    |  |  |  |  |
| COMMERCIAL CARRIER: NAME, ADDRESS, C                                   | IY, STATE, ZIP                                                                                                  | JDE AREA CODE                                                                  |                                                                                                                                                 |                                                                          |                                                              |                                                                    |  |  |  |  |
| LP STATE LICENSE PLATE #                                               | VE                                                                                                              | VEHICLE MAKE                                                                   | 1                                                                                                                                               | DAMAGED AREA(S) INDICATE ALL THAT APPLY                                  |                                                              |                                                                    |  |  |  |  |
|                                                                        | L <u>1 G 4 P 1 5 </u><br>E COMPANY                                                                              | $\frac{S_{ K }1_{ G }4_{ }1_{ }0_{ }4_{ }}{\text{Insurance policy}\#}$         | 9 1 0 1 VEHICLE COLOR                                                                                                                           | 6 Buick<br>VEHICLE MODEL                                                 | 11 12 1                                                      | 11 12 1                                                            |  |  |  |  |
|                                                                        | NOWN                                                                                                            |                                                                                | GRY                                                                                                                                             | LaCrosse                                                                 |                                                              |                                                                    |  |  |  |  |
|                                                                        | IN EMERGENCY                                                                                                    | US DOT #<br>VEHICLE WEIGHT GVWR/GCWR<br>1 - ≤10K LBS.<br>2 - 10,001 - 26K LBS. |                                                                                                                                                 |                                                                          | 9 9 3                                                        |                                                                    |  |  |  |  |
|                                                                        | # OCCUPANTS                                                                                                     |                                                                                | MATERIAL RELEASED                                                                                                                               | JS MATERIAL<br>CLASS # PLACARD ID #                                      |                                                              |                                                                    |  |  |  |  |
| EQUIPPED<br>1 - PASSENGER CAR                                          |                                                                                                                 | 2 - 10,001 - 20K EB3.<br>3 - >26K LBS.<br>12 - GOLF CART                       | 18 - LIMO (LIVERY VEHICLE)                                                                                                                      | 23 - PEDESTRIAN/SKATER                                                   | 6                                                            |                                                                    |  |  |  |  |
| 2 - PASSENGER VAN (MI<br>3 - SPORT UTILITY VEHIC                       | IVAN) 8 - MOTORCYCLE 3-WHEELED<br>.E 9 - AUTOCYCLE                                                              | 13 - SNOWMOBILE<br>14 - SINGLE UNIT TRUCK                                      | 19 - BUS (16+ PASSENGERS)<br>20 - OTHER VEHICLE<br>21 - HEAVY EQUIPMENT                                                                         | 24 - WHEELCHAIR (ANY TYPE)<br>25 - OTHER NON- MOTORIST<br>26 - BICYCLE   | 9                                                            |                                                                    |  |  |  |  |
| 4 - PICK UP<br>5 - CARGO VAN<br>6 - VAN (9-15 SEATS)                   | 10 - MOPED OR MOTORIZED<br>BICYCLE<br>11 - ALL TERRAIN VEHICLE                                                  | 15 - SEMI-TRACTOR<br>16 - FARM EQUIPMENT<br>17 - MOTORHOME                     | 22 - ANIMAL WITH RIDER OR<br>ANIMAL-DRAWN VEHICLE                                                                                               | 27 - TRAIN<br>99 - UNKNOWN OR HIT/SKIP                                   |                                                              |                                                                    |  |  |  |  |
| CLE                                                                    | (ATV / UTV)                                                                                                     |                                                                                |                                                                                                                                                 |                                                                          |                                                              |                                                                    |  |  |  |  |
| >                                                                      |                                                                                                                 |                                                                                |                                                                                                                                                 |                                                                          | 10 11 1                                                      | 2 10 11 1 2                                                        |  |  |  |  |
| WHEN CRASH OCCURED                                                     | AUTONOMOUS                                                                                                      | 0 - NO AUTOMATION<br>1 - DRIVER ASSISTANCE<br>2 - PARTIAL AUTOMATION           | 3 - CONDITIONAL<br>AUTOMATION<br>4 - HIGH AUTOMATION<br>5 - FULL AUTOMATION                                                                     | 9 - UNKNOWN                                                              | 9 9 3                                                        | 3 9 9 3 3                                                          |  |  |  |  |
| 1 - YES 2 - NO 9 - OT                                                  | 6 - BUS - CHARTER/TOUR                                                                                          | N MODE LEVEL                                                                   |                                                                                                                                                 | 21 - MAIL CARRIER                                                        |                                                              |                                                                    |  |  |  |  |
| 0 1<br>3 - ELECTRONIC RIDE SHAI<br>4 - SCHOOL TRANSPORT                | 7 - BUS - INTERCITY                                                                                             | 12 - MILITARY<br>13 - POLICE<br>14 - PUBLIC UTILITY                            | 16 - FARM<br>17 - MOWING<br>18 - SNOW REMOVAL<br>19 - TOWING                                                                                    | 99 - OTHER /UNKNOWN                                                      | 7 6 5                                                        | 7 6 5                                                              |  |  |  |  |
| SPECIAL 5 - BUS-TRANSIT/COMMUTE<br>FUNCTION                            | R 10 - AMBULANCE                                                                                                | 15 - CONSTRUCTION EQUIPMENT                                                    | 20 - SAFETY SERVICE PATROL                                                                                                                      |                                                                          |                                                              | 12 12 12                                                           |  |  |  |  |
| 0 1 1-NO CARGO BODY TYPE<br>/NOT APPLICABLE<br>2-BUS                   | 3 - VEHICLE TOWING ANOTHER<br>MOTOR VEHICLE<br>4 - LOGGING                                                      | 5 - INTERMODAL CONTAINER<br>CHASSIS<br>6 - CARGO VAN/ENCLOSED BOX              | 8 - POLE         12 - CONCRETE MIXER           9 - CARGO TANK         13 - AUTO TRANSPORTER           10 - FLAT BED         14 - GARBAGE/REFUSE |                                                                          | я Щ я                                                        |                                                                    |  |  |  |  |
| CARGO BODY                                                             | 4 - 2000lino                                                                                                    | 7 - GRAIN/CHIPS/GRAVEL                                                         | 11 - DUMP                                                                                                                                       | 99 - OTHER / UNKNOWN                                                     | ,003,                                                        | ▲                                                                  |  |  |  |  |
| VEHICLE 1 - TURN SIGNALS<br>2 - HEAD LAMPS<br>3 - TAIL LAMPS           | 4 - BRAKES<br>5 - STEERING<br>6 - TIRE BLOWOUT                                                                  | 7 - WORN OR SLICK TIRES<br>8 - TRAILER EQUIPMENT<br>DEFECTIVE                  | 9 - MOTOR TROUBLE<br>10 - DISABLED FROM PRIOR<br>ACCIDENT                                                                                       | 99 - OTHER / UNKNOWN                                                     | 6                                                            | 6 6 6                                                              |  |  |  |  |
| DEFECTS<br>1 - INTERSECTION -<br>MARKED                                | 3 - INTERSECTION - OTHER<br>4 - MIDBLOCK - MARKED                                                               | 6 - BICYCLE LANE<br>7 - SHOULDER/ROADSIDE                                      | 9 - MEDIAN/CROSSING ISLAND<br>10 - DRIVEWAY ACCESS                                                                                              | 12 - FIRST RESPONDER<br>AT INCIDENT SCENE                                | - NO DAMAGE [0]                                              | - UNDERCARRIAGE [14]                                               |  |  |  |  |
| CROSSWALK<br>NON-MOTORIST<br>LOCATION AT<br>UNMARKED                   | 4 - MIDBLOCK - MARKED<br>CROSSWALK<br>5 - TRAVEL LANE-OTHER LOCATION                                            | 8 - SIDEWALK                                                                   | 11 - SHARED USE PATHS OR<br>TRAILS                                                                                                              | 99 - OTHER / UNKNOWN                                                     | - TOP [13]     - ALL AREAS [15]     - UNIT NOT AT SCENE [16] |                                                                    |  |  |  |  |
| IMPACT CROSSWALK<br>1 - NON-CONTACT                                    | 1 - STRAIGHT AHEAD                                                                                              | 7 - MAKING U-TURN                                                              | 13 - NEGOTIATING A CURVE<br>14 - ENTERING OR CROSSING                                                                                           | 18 - APPROACHING<br>OR LEAVING VEHICLE                                   | <br>IN                                                       | IITIAL POINT OF CONTACT                                            |  |  |  |  |
| 2 - NON-COLLISION<br>3 - STRIKING<br>4 - STRUCK                        | 1         0         2 - BACKING           9RE-CRASH         3 - CHANGING LANES           4 - OVERTAKING/PASSING | 8 - ENTERING TRAFFIC LANE<br>9 - LEAVING TRAFFIC LANE<br>10 - PARKED           | SPECIFIED LOCATION<br>15 - WALKING, RUNNING,                                                                                                    | 19 - STANDING<br>20 - OTHER NON-MOTORIST<br>21 - STANDING OUTSIDE        | 0,9, 0-NO DAMAGE                                             | E 14 - UNDERCARRIAGE                                               |  |  |  |  |
| ACTION 5 - BOTH STRIKING<br>& STRUCK                                   | ACTION 5 - MAKING RIGHT TURN<br>6 - MAKING LEFT TURN                                                            | 11 - SLOWING OR STOPPED<br>IN TRAFFIC                                          | IN TRAFFIC 16 - WORKING                                                                                                                         |                                                                          | 1-12 - REFER TO<br>DIAGRAM                                   | 0 UNIT 15 - VEHICLE NOT AT SCENE<br>99 - UNKNOWN                   |  |  |  |  |
| 9 - OTHER / UNKNOWN                                                    |                                                                                                                 | 12 - DRIVERLESS                                                                | 17 - PUSHING VEHICLE                                                                                                                            |                                                                          | 13 - TOP                                                     |                                                                    |  |  |  |  |
| 1 - NONE<br>2 - FAILURE TO YIELD                                       | 7 - LEFT OF CENTER<br>8 - FOLLOWING TOO                                                                         | 13 - IMPROPER START FROM<br>A PARKED POSITION                                  | 17 - VISION OBSTRUCTION<br>18 - OPERATING DEFECTIVE                                                                                             | 21 - LYING IN ROADWAY<br>22 - NOT DISCERNABLE                            | TRAFFICWAY FLOW                                              | TRAFFIC<br>TRAFFIC CONTROL                                         |  |  |  |  |
| 3 - RAN RED LIGHT<br>4 - RAN STOP SIGN                                 | CLOSE/ACDA<br>9 - IMPROPER LANE<br>CHANGING                                                                     | 14 - STOPPED OR PARKED<br>ILLEGALLY                                            | EQUIPMENT<br>19 - LOAD SHIFTING/<br>FALLING/SPILLING                                                                                            | 23 - OPENING DOOR INTO<br>ROADWAY                                        | 1 - ONE-WAY                                                  | 1 - ROUNDABOUT     4 - STOP SIGN     2 - SIGNAL     5 - YIELD SIGN |  |  |  |  |
| 0 1 5 - UNSAFE SPEED<br>6 - IMPROPER TURN                              | 10 - IMPROPER PASSING<br>11 - DROVE OFF ROAD<br>12 - IMPROPER BACKING                                           | 15 - SWERVING TO AVOID<br>16 - WRONG WAY                                       | 20 - IMPROPER CROSSING                                                                                                                          | 99 - OTHER IMPROPER<br>ACTION                                            | 2 2 - TWO-WAY                                                | 6 3 - FLASHER 6 - NO CONTROL                                       |  |  |  |  |
| CONTRIBUTING<br>CIRCUMSTANCES                                          |                                                                                                                 |                                                                                |                                                                                                                                                 |                                                                          | # OF THROUGH LANES<br>ON ROAD                                | RAIL GRADE CROSSING                                                |  |  |  |  |
| SEQUENCE OF EVENTS                                                     |                                                                                                                 |                                                                                |                                                                                                                                                 |                                                                          | 02                                                           | 2 - INVOLVED - ACTIVE CROSSING                                     |  |  |  |  |
| 1-OVERTURN/ROLLOVER                                                    | 6 - EQUIPMENT FAILURE                                                                                           | EVENTS<br>11 - CROSS CENTERLINE -                                              | 16 - RAILWAY VEHICLE                                                                                                                            | 22 - WORK ZONE                                                           |                                                              | 3 - INVOLVED - PASSIVE CROSSING                                    |  |  |  |  |
| 1 2 0 2 - FIRE/EXPLOSION<br>3 - IMMERSION<br>4 - JACKKNIFE             | 7 - SEPARATION OF<br>UNITS<br>8 - RAN OFF ROAD RIGHT                                                            | OPPOSITE DIRECTION OF<br>TRAVEL<br>12 - DOWNHILL RUNAWAY                       | 17 - ANIMAL - FARM<br>18 - ANIMAL - DEER<br>19 - ANIMAL - OTHER                                                                                 | MAINTENANCE<br>EQUIPMENT<br>23 - STRUCK BY FALLING,<br>SHIETING CARGO OR | UN                                                           | IT / NON-MOTORIST DIRECTION<br>1 - NORTH 5 - NORTHEAST             |  |  |  |  |
| 2 LOSS OR SHIFT                                                        | 9 - RAN OFF ROAD LEFT<br>10 - CROSS MEDIAN                                                                      | 13 - OTHER NON-COLLISION<br>14 - PEDESTRIAN<br>15 - PEDALCYCLE                 | 20 - MOTOR VEHICLE IN<br>TRANSPORT<br>21 - PARKED MOTOR VEHICLE                                                                                 | SHIFTING CARGO OR<br>ANYTHING SET IN<br>MOTION BY A MOTOR<br>VEHICLE     |                                                              | 1 - NORTH 5 - NORTHEAST<br>2 - SOUTH 6 - NORTHWEST                 |  |  |  |  |
| 3                                                                      |                                                                                                                 |                                                                                |                                                                                                                                                 | 24 - OTHER MOVABLE<br>OBJECT                                             | FROM 2 то                                                    | 3 - EAST 7 - SOUTHEAST<br>4 - WEST 8 - SOUTHWEST                   |  |  |  |  |
| 25 - IMPACT ATTENUATOR                                                 | 31 - GUARDRAIL END                                                                                              | COLLISION WITH FIXED OBJECT<br>37 - TRAFFIC SIGN POST                          | 43 - CURB                                                                                                                                       | 50 -WORKZONE MAINTENANCE                                                 |                                                              | 9 - OTHER / UNKNOWN                                                |  |  |  |  |
| 4 / CRASH CUSHION<br>26 - BRIDGE OVERHEAD<br>STRUCTURE                 | 32 - PORTABLE BARRIER<br>33 - MEDIAN CABLE BARRIER                                                              | 38 - OVERHEAD SIGN POST<br>39 - LIGHT/LUMINARIES SUPPORT                       | 44 - DITCH<br>45 - EMBANKMENT<br>46 - FENCE                                                                                                     | EQUIPMENT<br>51 - WALL<br>52 - BUILDING                                  | UNIT SPEED                                                   | DETECTED SPEED                                                     |  |  |  |  |
| 27 - BRIDGE PIER OR ABUTY<br>28 - BRIDGE PARAPET<br>5 29 - BRIDGE RAIL | PET 35 - MEDIAN CONCRETE SUPPORT                                                                                | 47 - MAILBOX<br>48 - TREE                                                      | 53 - TUNNEL<br>54 - OTHER FIXED OBJECT<br>99 - OTHER / UNKNOWN                                                                                  | 0                                                                        | 2 1 - STATED/ESTIMATED SPEED                                 |                                                                    |  |  |  |  |
| 29 - BRIDGE RAIL<br>30 - GUARDRAIL FACE                                | BARRIER<br>36 - MEDIAN OTHER BARRIER                                                                            | 42 - CULVERT                                                                   | 49 - FIRE HYDRANT                                                                                                                               |                                                                          |                                                              | 2 - CALCULATED / EDR<br>3 - UNDETERMINED                           |  |  |  |  |
| <sup>6</sup>                                                           |                                                                                                                 |                                                                                |                                                                                                                                                 |                                                                          | POSTED SPEED                                                 |                                                                    |  |  |  |  |
|                                                                        |                                                                                                                 | ST HARMFUL EVENT                                                               |                                                                                                                                                 |                                                                          | 0 2                                                          |                                                                    |  |  |  |  |
| HSY8304 OH1U 1/19 [760-0820]                                           | WC                                                                                                              |                                                                                |                                                                                                                                                 |                                                                          | L                                                            | PAGE OF                                                            |  |  |  |  |