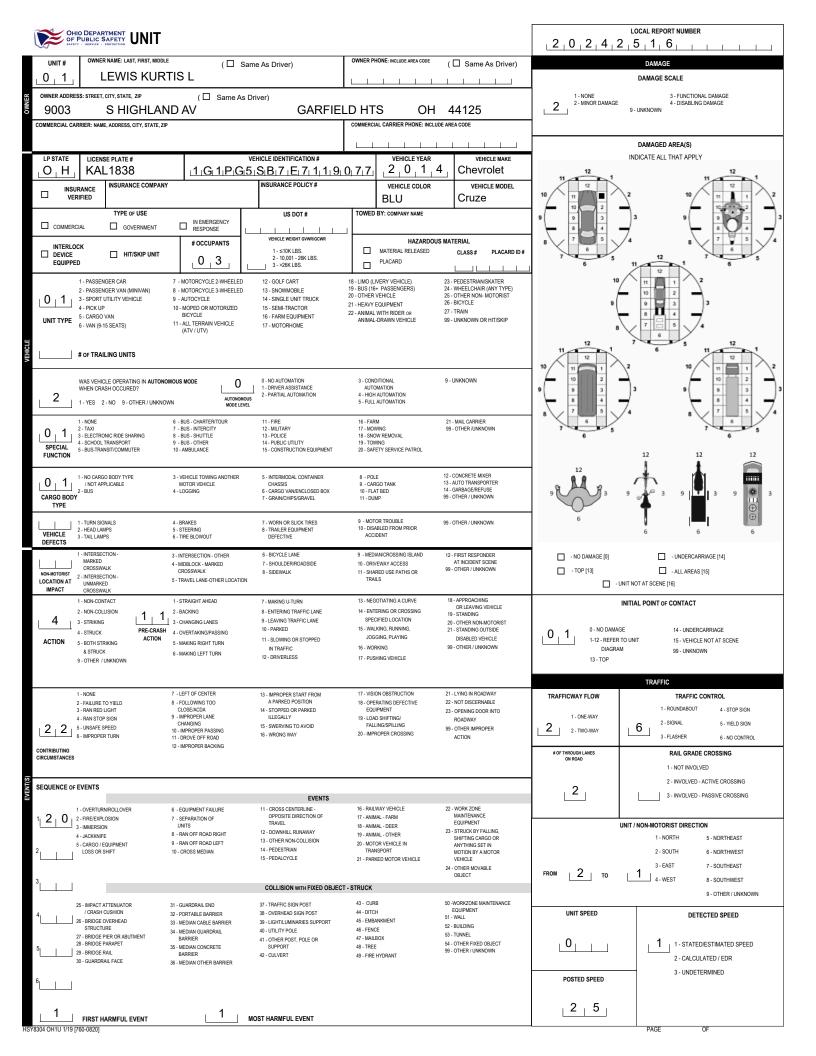

|                                                                           |                                                    |                                                                      |                                                                 |                                                                        | 2,0,2,4,2                     | LOCAL REPORT NUMBER                                          |  |  |  |
|---------------------------------------------------------------------------|----------------------------------------------------|----------------------------------------------------------------------|-----------------------------------------------------------------|------------------------------------------------------------------------|-------------------------------|--------------------------------------------------------------|--|--|--|
|                                                                           | 81.5                                               |                                                                      |                                                                 |                                                                        |                               |                                                              |  |  |  |
| UNIT # OWNER NAME: LAST, FIRST, MIL                                       | ( 🗖 Sam                                            | e As Driver)                                                         | OWNER PHONE: INCLUDE AREA CODE                                  | ( 🔲 Same As Driver)                                                    | DAMAGE<br>DAMAGE SCALE        |                                                              |  |  |  |
| WINER ADDRESS: STREET, CITY, STATE, ZIP<br>3831 W 40 ST                   | ( 📕 Same As Dr                                     | iver)<br>CLEVEL                                                      | AND OH                                                          | 44109                                                                  | 1 - NONE<br>2 - MINOR DAMAGE  | 3 - FUNCTIONAL DAMAGE<br>4 - DISABLING DAMAGE<br>9 - UNKNOWN |  |  |  |
| COMMERCIAL CARRIER: NAME, ADDRESS, CITY, STATE                            | ZIP                                                |                                                                      | COMMERCIAL CARRIER PHONE: INCL                                  | UDE AREA CODE                                                          |                               |                                                              |  |  |  |
|                                                                           |                                                    |                                                                      |                                                                 |                                                                        |                               | DAMAGED AREA(S)                                              |  |  |  |
| LP STATE LICENSE PLATE #                                                  | VE                                                 | HICLE IDENTIFICATION #                                               | VEHICLE YEAR                                                    | VEHICLE MAKE                                                           |                               | INDICATE ALL THAT APPLY                                      |  |  |  |
| O H JAJ1904                                                               |                                                    | $E_{1}K_{1}7_{1}B_{1}1_{2}2_{1}9_{1}$                                |                                                                 |                                                                        | 12                            | 12                                                           |  |  |  |
| INSURANCE INSURANCE COMP                                                  | NY                                                 | INSURANCE POLICY #                                                   | VEHICLE COLOR                                                   | VEHICLE MODEL                                                          | 11 12                         | 11 12                                                        |  |  |  |
| VERIFIED                                                                  |                                                    |                                                                      | GRY                                                             | Other/Unknow                                                           |                               |                                                              |  |  |  |
| TYPE OF USE                                                               | IN EMERGENCY                                       | US DOT #                                                             | TOWED BY: COMPANY NAME                                          |                                                                        | 9 9 3                         | )3 9 <b>3</b> 3                                              |  |  |  |
| COMMERCIAL GOVERNMENT                                                     |                                                    |                                                                      |                                                                 | HAZARDOUS MATERIAL                                                     |                               |                                                              |  |  |  |
| INTERLOCK                                                                 | # OCCUPANTS                                        | 1 - ≤10K LBS.                                                        | HAZARDO<br>MATERIAL RELEASED                                    | US MATERIAL<br>CLASS # PLACARD ID #                                    | 8                             |                                                              |  |  |  |
|                                                                           |                                                    | 2 - 10,001 - 26K LBS.<br>3 - >26K LBS.                               | PLACARD                                                         |                                                                        | 7 6 5                         |                                                              |  |  |  |
| 1 - PASSENGER CAR                                                         | 7 - MOTORCYCLE 2-WHEELED                           | 12 - GOLF CART                                                       | 18 - LIMO (LIVERY VEHICLE)                                      | 23 - PEDESTRIAN/SKATER                                                 | 10                            |                                                              |  |  |  |
| 2 - PASSENGER VAN (MINIVAN)<br>3 - SPORT UTILITY VEHICLE                  | 8 - MOTORCYCLE 3-WHEELED<br>9 - AUTOCYCLE          | 13 - SNOWMOBILE<br>14 - SINGLE UNIT TRUCK                            | 19 - BUS (16+ PASSENGERS)<br>20 - OTHER VEHICLE                 | 24 - WHEELCHAIR (ANY TYPE)<br>25 - OTHER NON- MOTORIST<br>26 - BICYCLE |                               |                                                              |  |  |  |
| 4 - PICK UP                                                               | 10 - MOPED OR MOTORIZED<br>BICYCLE                 | 15 - SEMI-TRACTOR<br>16 - FARM EQUIPMENT                             | 21 - HEAVY EQUIPMENT<br>22 - ANIMAL WITH RIDER OR               | 27 - TRAIN                                                             | , "L                          |                                                              |  |  |  |
| UNIT TYPE 6 - VAN (9-15 SEATS)                                            | 11 - ALL TERRAIN VEHICLE<br>(ATV / UTV)            | 17 - MOTORHOME                                                       | ANIMAL-DRAWN VEHICLE                                            | 99 - UNKNOWN OR HIT/SKIP                                               | 8                             | 7 - 5 /4                                                     |  |  |  |
|                                                                           | · · · /                                            |                                                                      |                                                                 |                                                                        | 12 1                          | 7 6 5 12 1                                                   |  |  |  |
| # OF TRAILING UNITS                                                       |                                                    |                                                                      |                                                                 |                                                                        | 11 12                         | 6 11 12                                                      |  |  |  |
|                                                                           |                                                    |                                                                      | 1 00ND750111                                                    |                                                                        |                               |                                                              |  |  |  |
| WAS VEHICLE OPERATING IN AUT<br>WHEN CRASH OCCURED?                       | 0                                                  | 0 - NO AUTOMATION<br>1 - DRIVER ASSISTANCE<br>2 - PARTIAL AUTOMATION | 3 - CONDITIONAL<br>AUTOMATION<br>4 - HIGH AUTOMATION            | 9 - UNKNOWN                                                            | 9 9 3                         | 3 9 <del>2</del> 3 3                                         |  |  |  |
| 2 1-YES 2-NO 9-OTHER/UNK                                                  | NOWN AUTONOMOUS MODE LEVEL                         |                                                                      | 4 - HIGH AUTOMATION<br>5 - FULL AUTOMATION                      |                                                                        |                               | 7. \                                                         |  |  |  |
| 1 - NONE                                                                  | 6 - BUS - CHARTER/TOUR                             | 11 - FIRE                                                            | 16 - FARM                                                       | 21 - MAIL CARRIER                                                      |                               |                                                              |  |  |  |
| 0 1 2 - TAXI<br>3 - ELECTRONIC RIDE SHARING                               | 7 - BUS - INTERCITY<br>8 - BUS - SHUTTLE           | 12 - MILITARY<br>13 - POLICE                                         | 17 - MOWING<br>18 - SNOW REMOVAL                                | 99 - OTHER /UNKNOWN                                                    | 7 6 5                         | 7 6 5                                                        |  |  |  |
| 4 - SCHOOL TRANSPORT<br>5 - BUS-TRANSIT/COMMUTER<br>FUNCTION              | 9 - BUS - OTHER<br>10 - AMBULANCE                  | 14 - PUBLIC UTILITY<br>15 - CONSTRUCTION EQUIPMENT                   | 19 - TOWING<br>20 - SAFETY SERVICE PATROL                       |                                                                        |                               | 12 12 12                                                     |  |  |  |
|                                                                           |                                                    |                                                                      |                                                                 |                                                                        | 12                            | Î Î Â                                                        |  |  |  |
| 0 1 1 NO CARGO BODY TYPE                                                  | 3 - VEHICLE TOWING ANOTHER<br>MOTOR VEHICLE        | 5 - INTERMODAL CONTAINER<br>CHASSIS                                  | 8 - POLE<br>9 - CARGO TANK                                      | 12 - CONCRETE MIXER<br>13 - AUTO TRANSPORTER                           | ~ M ~                         |                                                              |  |  |  |
| CARGO BODY                                                                | 4 - LOGGING                                        | 6 - CARGO VAN/ENCLOSED BOX<br>7 - GRAIN/CHIPS/GRAVEL                 | 10 - FLAT BED<br>11 - DUMP                                      | 14 - GARBAGE/REFUSE<br>99 - OTHER / UNKNOWN                            | 9003                          | 9 🖓 🗝 3 9 🐺 3 9 🏶 3                                          |  |  |  |
| ТҮРЕ                                                                      |                                                    |                                                                      |                                                                 |                                                                        |                               |                                                              |  |  |  |
| 1 - TURN SIGNALS<br>2 - HEAD LAMPS                                        | 4 - BRAKES<br>5 - STEERING                         | 7 - WORN OR SLICK TIRES<br>8 - TRAILER EQUIPMENT                     | 9 - MOTOR TROUBLE<br>10 - DISABLED FROM PRIOR                   | 99 - OTHER / UNKNOWN                                                   | 0                             | 6 6 6                                                        |  |  |  |
| VEHICLE 3 - TAIL LAMPS<br>DEFECTS                                         | 6 - TIRE BLOWOUT                                   | DEFECTIVE                                                            | ACCIDENT                                                        |                                                                        |                               |                                                              |  |  |  |
| 1 - INTERSECTION -<br>MARKED                                              | 3 - INTERSECTION - OTHER<br>4 - MIDBLOCK - MARKED  | 6 - BICYCLE LANE<br>7 - SHOULDER/ROADSIDE                            | 9 - MEDIAN/CROSSING ISLAND<br>10 - DRIVEWAY ACCESS              | 12 - FIRST RESPONDER<br>AT INCIDENT SCENE                              | - NO DAMAGE [0]               | UNDERCARRIAGE [14]                                           |  |  |  |
| CROSSWALK<br>NON-MOTORIST<br>LOCATION AT                                  | 5 - TRAVEL LANE-OTHER LOCATION                     | 8 - SIDEWALK                                                         | 11 - SHARED USE PATHS OR<br>TRAILS                              | 99 - OTHER / UNKNOWN                                                   | - TOP [13]                    | - ALL AREAS [15]                                             |  |  |  |
| IMPACT CROSSWALK                                                          |                                                    |                                                                      |                                                                 |                                                                        | □ -u                          | NIT NOT AT SCENE [16]                                        |  |  |  |
| 1 - NON-CONTACT<br>2 - NON-COLLISION                                      | 1 - STRAIGHT AHEAD<br>2 - BACKING                  | 7 - MAKING U-TURN<br>8 - ENTERING TRAFFIC LANE                       | 13 - NEGOTIATING A CURVE<br>14 - ENTERING OR CROSSING           | 18 - APPROACHING<br>OR LEAVING VEHICLE                                 |                               | INITIAL POINT OF CONTACT                                     |  |  |  |
| 3 3- STRIKING                                                             | 3 - CHANGING LANES                                 | 9 - LEAVING TRAFFIC LANE<br>10 - PARKED                              | SPECIFIED LOCATION<br>15 - WALKING, RUNNING,                    | 19 - STANDING<br>20 - OTHER NON-MOTORIST                               |                               |                                                              |  |  |  |
| 4 - STRUCK PRE-CRA<br>ACTION 5 - BOTH STRIKING ACTIO                      |                                                    | 10 - PARKED<br>11 - SLOWING OR STOPPED                               | JOGGING, PLAYING                                                | 21 - STANDING OUTSIDE<br>DISABLED VEHICLE                              | 1 1 0 - NO DAMAG              |                                                              |  |  |  |
| & STRUCK                                                                  | 6 - MAKING LEFT TURN                               | IN TRAFFIC<br>12 - DRIVERLESS                                        | 16 - WORKING<br>17 - PUSHING VEHICLE                            | 99 - OTHER / UNKNOWN                                                   | DIAGRAM                       |                                                              |  |  |  |
| 9 - OTHER / UNKNOWN                                                       |                                                    | 12 DIMENLEO                                                          | 17 - POSHING VEHICLE                                            |                                                                        | 13 - TOP                      |                                                              |  |  |  |
|                                                                           |                                                    |                                                                      |                                                                 |                                                                        |                               | TRAFFIC                                                      |  |  |  |
| 1 - NONE<br>2 - FAILURE TO YIELD                                          | 7 - LEFT OF CENTER<br>8 - FOLLOWING TOO            | 13 - IMPROPER START FROM<br>A PARKED POSITION                        | 17 - VISION OBSTRUCTION<br>18 - OPERATING DEFECTIVE             | 21 - LYING IN ROADWAY<br>22 - NOT DISCERNABLE                          | TRAFFICWAY FLOW               | TRAFFIC CONTROL                                              |  |  |  |
| 3 - RAN RED LIGHT<br>4 - RAN STOP SIGN                                    | CLOSE/ACDA<br>9 - IMPROPER LANE                    | 14 - STOPPED OR PARKED<br>ILLEGALLY                                  | EQUIPMENT<br>19 - LOAD SHIFTING/                                | 23 - OPENING DOOR INTO<br>ROADWAY                                      | 1 - ONE-WAY                   | 1 - ROUNDABOUT 4 - STOP SIGN                                 |  |  |  |
| 22<br>6 - IMPROPER TURN                                                   | CHANGING<br>10 - IMPROPER PASSING                  | 15 - SWERVING TO AVOID<br>16 - WRONG WAY                             | FALLING/SPILLING<br>20 - IMPROPER CROSSING                      | 99 - OTHER IMPROPER                                                    | 2 2 - TWO-WAY                 | 6 2 - SIGNAL 5 - YIELD SIGN<br>3 - FLASHER 6 - NO CONTROL    |  |  |  |
| CONTRIBUTING                                                              | 11 - DROVE OFF ROAD<br>12 - IMPROPER BACKING       | -                                                                    |                                                                 | ACTION                                                                 | TOE TURQUOU AUTO              |                                                              |  |  |  |
| CIRCUMSTANCES                                                             |                                                    |                                                                      |                                                                 |                                                                        | # OF THROUGH LANES<br>ON ROAD | RAIL GRADE CROSSING<br>1 - NOT INVOLVED                      |  |  |  |
| (2)                                                                       |                                                    |                                                                      |                                                                 |                                                                        |                               | 1 - NOT INVOLVED<br>2 - INVOLVED - ACTIVE CROSSING           |  |  |  |
| SEQUENCE OF EVENTS                                                        |                                                    | EVENTS                                                               |                                                                 |                                                                        | 2                             | 3 - INVOLVED - PASSIVE CROSSING                              |  |  |  |
| 1 - OVERTURN/ROLLOVER                                                     | 6 - EQUIPMENT FAILURE                              | 11 - CROSS CENTERLINE -                                              | 16 - RAILWAY VEHICLE                                            | 22 - WORK ZONE                                                         |                               |                                                              |  |  |  |
|                                                                           | 7 - SEPARATION OF<br>UNITS                         | OPPOSITE DIRECTION OF<br>TRAVEL                                      | 17 - ANIMAL - FARM<br>18 - ANIMAL - DEER                        | MAINTENANCE<br>EQUIPMENT                                               | ll                            | JNIT / NON-MOTORIST DIRECTION                                |  |  |  |
| 4 - JACKKNIFE<br>5 - CARGO / EQUIPMENT                                    | 8 - RAN OFF ROAD RIGHT<br>9 - RAN OFF ROAD LEFT    | 12 - DOWNHILL RUNAWAY<br>13 - OTHER NON-COLLISION                    | 19 - ANIMAL - OTHER<br>20 - MOTOR VEHICLE IN                    | 23 - STRUCK BY FALLING,<br>SHIFTING CARGO OR                           |                               | 1 - NORTH 5 - NORTHEAST                                      |  |  |  |
| 2 LOSS OR SHIFT                                                           | 10 - CROSS MEDIAN                                  | 14 - PEDESTRIAN<br>15 - PEDALCYCLE                                   | 20 - MOTOR VEHICLE IN<br>TRANSPORT<br>21 - PARKED MOTOR VEHICLE | ANYTHING SET IN<br>MOTION BY A MOTOR<br>VEHICLE                        |                               | 2 - SOUTH 6 - NORTHWEST                                      |  |  |  |
|                                                                           |                                                    |                                                                      | 2. TRUED INCIDIN VERICLE                                        | 24 - OTHER MOVABLE<br>OBJECT                                           | FROM 2 TO                     | 3 - EAST 7 - SOUTHEAST                                       |  |  |  |
| 3                                                                         |                                                    | COLLISION WITH FIXED OBJECT                                          | - STRUCK                                                        |                                                                        |                               | 4 - WEST 8 - SOUTHWEST                                       |  |  |  |
| 25 - IMPACT ATTENUATOR                                                    | 31 - GUARDRAIL END                                 | 37 - TRAFFIC SIGN POST                                               | 43 - CURB                                                       | 50 -WORKZONE MAINTENANCE                                               |                               | 9 - OTHER / UNKNOWN                                          |  |  |  |
| 4 / CRASH CUSHION<br>26 - BRIDGE OVERHEAD                                 | 32 - PORTABLE BARRIER                              | 38 - OVERHEAD SIGN POST<br>39 - LIGHT/LUMINARIES SUPPORT             | 44 - DITCH<br>45 - EMBANKMENT                                   | EQUIPMENT<br>51 - WALL                                                 | UNIT SPEED                    | DETECTED SPEED                                               |  |  |  |
| STRUCTURE<br>27 - BRIDGE PIER OR ABUTMENT                                 | 33 - MEDIAN CABLE BARRIER<br>34 - MEDIAN GUARDRAIL | 40 - UTILITY POLE                                                    | 46 - FENCE                                                      | 52 - BUILDING<br>53 - TUNNEL                                           |                               |                                                              |  |  |  |
| 27 - BRIDGE PIER OR ABUTMENT<br>28 - BRIDGE PARAPET<br>5 29 - BRIDGE RAIL | BARRIER<br>35 - MEDIAN CONCRETE                    | 41 - OTHER POST, POLE OR<br>SUPPORT                                  | 47 - MAILBOX<br>48 - TREE                                       | 54 - OTHER FIXED OBJECT<br>99 - OTHER / UNKNOWN                        | 1 0                           | 1 - STATED/ESTIMATED SPEED                                   |  |  |  |
| 29 - BRIDGE RAIL<br>30 - GUARDRAIL FACE                                   | BARRIER<br>36 - MEDIAN OTHER BARRIER               | 42 - CULVERT                                                         | 49 - FIRE HYDRANT                                               |                                                                        |                               | 2 - CALCULATED / EDR                                         |  |  |  |
| 6, , ,                                                                    |                                                    |                                                                      |                                                                 |                                                                        | POSTED SPEED                  | 3 - UNDETERMINED                                             |  |  |  |
|                                                                           |                                                    |                                                                      |                                                                 |                                                                        |                               |                                                              |  |  |  |
|                                                                           |                                                    |                                                                      |                                                                 |                                                                        |                               |                                                              |  |  |  |
| 1                                                                         | 4                                                  |                                                                      |                                                                 |                                                                        | 2 5                           |                                                              |  |  |  |
| FIRST HARMFUL EVENT                                                       | 1M                                                 | DST HARMFUL EVENT                                                    |                                                                 |                                                                        | 2 5                           | PAGE OF                                                      |  |  |  |