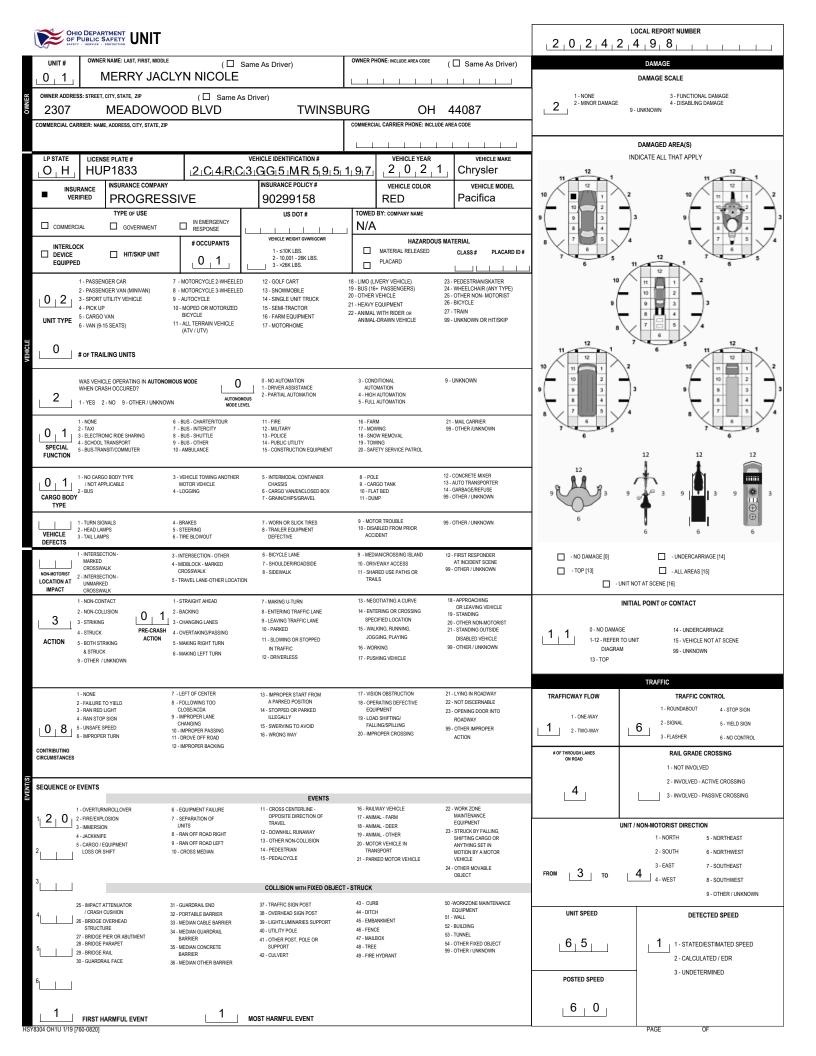

| OHIO DEPARTMENT<br>PUBLIC SAFETY TRAFFIC CRASH REPORT DENOTES MANDATORY FIELD FOR SUPPLEMENT REPORT |                                                                                  |                                                  |                                                                                                                                     |                              |                                                                                                 | LOCAL REPORT NUMBER *                   |                                                                          |                                                                                     |                                                                           |  |
|-----------------------------------------------------------------------------------------------------|----------------------------------------------------------------------------------|--------------------------------------------------|-------------------------------------------------------------------------------------------------------------------------------------|------------------------------|-------------------------------------------------------------------------------------------------|-----------------------------------------|--------------------------------------------------------------------------|-------------------------------------------------------------------------------------|---------------------------------------------------------------------------|--|
|                                                                                                     |                                                                                  |                                                  |                                                                                                                                     |                              |                                                                                                 |                                         |                                                                          |                                                                                     |                                                                           |  |
| SECONDARY CRASH OH-1P OTHER                                                                         |                                                                                  |                                                  |                                                                                                                                     |                              |                                                                                                 |                                         | HIT/SKIP<br>1 - Solved<br>2 - Unsolved                                   |                                                                                     | 0 1 98 - ANIMAL<br>99 - UNKNOWN                                           |  |
| COUNTY* LOCALITY* LOCATION: CITY, VILLAGE, TOWNSHIP*                                                |                                                                                  |                                                  |                                                                                                                                     |                              |                                                                                                 | CRASH DATE/TIME* CRASH SEVERITY         |                                                                          |                                                                                     |                                                                           |  |
|                                                                                                     |                                                                                  |                                                  |                                                                                                                                     |                              |                                                                                                 |                                         | L0 9 1 1 2 0 2 4   0 8 2 9  5 1- FATAL<br>2- SERIOUS INJURY<br>SUSPECTED |                                                                                     |                                                                           |  |
| ROUTE TYPE ROUTE NUMBER PREFIX                                                                      |                                                                                  |                                                  |                                                                                                                                     |                              |                                                                                                 |                                         | 3 - MINOR INJURY<br>SUSPECTED                                            |                                                                                     |                                                                           |  |
|                                                                                                     |                                                                                  |                                                  | 4 - WEST                                                                                                                            |                              |                                                                                                 |                                         | 4 - INJURY POSSIBLE<br>5 - PROPERTY DAMAGE<br>ONLY                       |                                                                                     |                                                                           |  |
| ROUTE TYPE ROUTE NUMBER PREF                                                                        |                                                                                  |                                                  | 1 - NORTH     REFERENCE ROAD NAME (ROAD, MLEPOST, HOUSE #)     ROAD TYPE     2 - SOUTH     3 - EAST     4 - WEST     24.0     M   P |                              |                                                                                                 |                                         | U.C.                                                                     |                                                                                     |                                                                           |  |
|                                                                                                     |                                                                                  |                                                  |                                                                                                                                     |                              |                                                                                                 |                                         |                                                                          | INTERSECTION RELATED                                                                |                                                                           |  |
| 1 - INTERSECTION<br>2 - MILE POST<br>3 - HOUSE #                                                    | DN 1 - NORTH<br>2 - SOUTH<br>3 - EAST                                            | US - FEDER                                       | TATE ROUTE (TP)<br>AL US ROUTE                                                                                                      | AV - /                       | ALLEY HW - HIGHWAY<br>AVENUE LA - LANE<br>30ULEVARD MP - MILEPOST                               | RD - ROAD<br>SQ - SQUARE<br>ST - STREET |                                                                          | CTION OR ON APPROACH                                                                |                                                                           |  |
| DISTANCE                                                                                            | DISTANCE                                                                         |                                                  | ROUTE<br>ERED COUNTY ROU<br>ERED TOWNSHIP                                                                                           | TE CR -                      | CIRCLE         OV - OVAL           COURT         PK - PARKWAY           DRIVE         PI - PIKE | TE - TERRACE<br>TL - TRAIL<br>WA - WAY  |                                                                          |                                                                                     |                                                                           |  |
| EDWI DECEDENCE<br>EDWI DECEDENCE<br>1 - Miles<br>2 - Freet<br>- 2 - Freet<br>- 2 - Freet            |                                                                                  |                                                  |                                                                                                                                     |                              |                                                                                                 |                                         |                                                                          |                                                                                     |                                                                           |  |
|                                                                                                     |                                                                                  | VENT                                             | 1                                                                                                                                   | MANN                         | ER OF CRASH COLLISION/IMPACT                                                                    |                                         | ROADWAY DIVIDED DIRECTION OF TRAVEL MEDIAN TYPE                          |                                                                                     |                                                                           |  |
| 0 1. 1-ON F                                                                                         | OADWAY 9 - CROSSOVEF<br>HOULDER 10 - DRIVEWAY                                    |                                                  |                                                                                                                                     | 1 - NOT COLLISION<br>BETWEEN | 4 - REAR-TO-REAR<br>5 - BACKING                                                                 |                                         | 1 - NORTH                                                                |                                                                                     | D FLUSH MEDIAN                                                            |  |
| 5 - ON G<br>6 - OUT                                                                                 | SIDE 12 - SHARED US                                                              |                                                  | Z TWO MOTOR 6 - ANGLE<br>VEHICLES IN 6 - ANGLE<br>TRANSPORT 7 - SIDESWIPE, SAME DIRECTION                                           |                              |                                                                                                 | 4 2- SOUTH<br>3- EAST<br>4- WEST        | 2 - DIVIDE<br>(≥4 FE                                                     | (<4 FEET)<br>2 - DIVIDED FLUSH MEDIAN<br>(≥4 FEET)<br>3 - DIVIDED, DEPRESSED MEDIAN |                                                                           |  |
| TRAF<br>7 - ON F<br>8 - OFF                                                                         | FICWAY OR TRAILS<br>AMP 13 - BIKE LANE<br>RAMP 14 - TOLL BOOT<br>99 - OTHER / UN |                                                  |                                                                                                                                     | 2 - REAR-END<br>3 - HEAD-ON  | 9 - OTHER / UNKNOWN                                                                             | n.                                      |                                                                          | 4 - DIVIDE<br>(ANY T                                                                | D, RAISED MEDIAN                                                          |  |
|                                                                                                     | 55 - OTHER / OF                                                                  | NIOWIN                                           |                                                                                                                                     |                              |                                                                                                 |                                         |                                                                          |                                                                                     |                                                                           |  |
| WORK ZONE RELAT                                                                                     | 1-1                                                                              | WORK ZONE                                        | ТҮРЕ                                                                                                                                |                              | LOCATION OF CRASH IN WORK Z<br>1 - BEFORE THE 1ST WORK Z                                        |                                         | CONTOUR                                                                  | CONDITIONS                                                                          | SURFACE                                                                   |  |
| WORKERS PRESEN<br>LAW ENFORCEMEN<br>PRESENT                                                         | T 3. <sup>3-V</sup>                                                              | ANE SHIFT/CROSSO<br>ORK ON SHOULDER<br>OR MEDIAN |                                                                                                                                     |                              | WARNING SIGN<br>2 - ADVANCE WARNING ARE/<br>3 - TRANSITION AREA                                 |                                         | 1                                                                        | 1                                                                                   | _ 2                                                                       |  |
| 4 - INTERMITTENT OR MOVING<br>5 - OTHER                                                             |                                                                                  |                                                  |                                                                                                                                     | 4 - ACTIVITY AREA            |                                                                                                 |                                         | 1 - STRAIGHT LEVEL<br>2 - STRAIGHT<br>GRADE                              | 1 - DRY<br>2 - WET<br>3 - SNOW                                                      | 1 - CONCRETE<br>2 - BLACKTOP,<br>BITUMINOUS,                              |  |
|                                                                                                     | GHT CONDITION                                                                    |                                                  |                                                                                                                                     | w                            | EATHER                                                                                          |                                         | 3 - CURVE LEVEL<br>4 - CURVE GRADE<br>9 - OTHER                          | 4 - ICE<br>5 - SAND, MUD, DIRT,<br>OIL, GRAVEL                                      | ASPHALT<br>3 - BRICK/BLOCK<br>4 - SLAG, GRAVEL,                           |  |
| 1 - DAYLIGH<br>2 - DAWN/DU<br>3 - DARK - LI                                                         |                                                                                  |                                                  | 1 - CLEAR<br>2 - CLOUE<br>3 - EOG S                                                                                                 |                              | 6 - SNOW<br>7 - SEVERE CROSSWINDS<br>8 - BLOWING SAND, SOIL, DIRT, SNOW                         |                                         | /UNKNOWN                                                                 | 6 - WATER (STANDING,<br>MOVING)<br>7 - SLUSH<br>9 - OTHER/UNKNOWN                   | STONE<br>5 - DIRT<br>9 - OTHER<br>/UNKNOWN                                |  |
| 4 - DARK - RO                                                                                       | DADWAY NOT LIGHTED<br>IKNOWN ROADWAY LIGHTING                                    |                                                  | 4 - RAIN<br>5 - SLEET,                                                                                                              |                              | 9 - FREEZING RAIN OR FREEZING DRIZZ<br>99 - OTHER / UNKNOWN                                     | LE                                      |                                                                          | 9-OTHER/UNKNOWN                                                                     | JUNNIOWN                                                                  |  |
|                                                                                                     |                                                                                  |                                                  |                                                                                                                                     |                              |                                                                                                 |                                         |                                                                          |                                                                                     |                                                                           |  |
| NARRATIV/F                                                                                          |                                                                                  |                                                  |                                                                                                                                     |                              |                                                                                                 | : : :                                   |                                                                          | : : : <b>-</b>                                                                      | A Todiante Barando                                                        |  |
| BOTH UNITS                                                                                          | S WERE TRAVE                                                                     | LING WE                                          | STBOU                                                                                                                               | ND ON I-48                   | 30                                                                                              |                                         |                                                                          |                                                                                     | Indicate the north<br>direction with<br>an "N" on the<br>compass diagram. |  |
| NEAR THE                                                                                            | BROADWAY RD                                                                      | EXIT RA                                          | MP IN T                                                                                                                             | HE HIGH                      |                                                                                                 | i i i<br>Î                              | Î I I Î                                                                  | i i i <b>I</b>                                                                      |                                                                           |  |
| SPEED LAN                                                                                           | E. UNIT 2 ENGA                                                                   | GED HE                                           | R BRAK                                                                                                                              | ES, UNIT 1                   |                                                                                                 |                                         | i i i                                                                    | Not To Scale                                                                        |                                                                           |  |
| WAS FOLLC                                                                                           | WING TOO CLO                                                                     | SE AND                                           | STRUC                                                                                                                               | K THE REA                    | AR                                                                                              |                                         |                                                                          |                                                                                     |                                                                           |  |
| OF UNIT 2.1                                                                                         | BOTH PARTIES                                                                     | WERE U                                           | ININJUR                                                                                                                             | ED. UNIT. 1                  |                                                                                                 |                                         |                                                                          |                                                                                     |                                                                           |  |
|                                                                                                     |                                                                                  |                                                  |                                                                                                                                     |                              |                                                                                                 |                                         |                                                                          |                                                                                     |                                                                           |  |
| UNIT 2 WAS LEFT ON THE FREEWAY AWAITING A                                                           |                                                                                  |                                                  |                                                                                                                                     |                              |                                                                                                 |                                         |                                                                          |                                                                                     |                                                                           |  |
|                                                                                                     |                                                                                  |                                                  |                                                                                                                                     |                              |                                                                                                 |                                         |                                                                          |                                                                                     |                                                                           |  |
| NUMBER. BWC AVAILABLE.                                                                              |                                                                                  |                                                  |                                                                                                                                     |                              |                                                                                                 |                                         |                                                                          |                                                                                     |                                                                           |  |
|                                                                                                     |                                                                                  |                                                  |                                                                                                                                     |                              |                                                                                                 |                                         |                                                                          |                                                                                     |                                                                           |  |
|                                                                                                     |                                                                                  |                                                  |                                                                                                                                     |                              |                                                                                                 |                                         |                                                                          |                                                                                     |                                                                           |  |
| CRASH REPORTED DATE/TIME DISPATCH DATE/TIME ARRIVAL DATE/TIME SCENE CLEARED DATE/TIME               |                                                                                  |                                                  |                                                                                                                                     |                              |                                                                                                 | REPORT TAKEN BY                         |                                                                          |                                                                                     |                                                                           |  |
|                                                                                                     |                                                                                  |                                                  | DISPATCH DATE/TIME         ARRIVAL DATE/TIME           11200241         08311         0911120241         08                         |                              |                                                                                                 |                                         | 10191112012                                                              | POLICE AGENCY                                                                       |                                                                           |  |
| TOTAL TIME ROADWAY<br>CLOSED                                                                        | OTHER INVESTIGATION<br>TIME                                                      | TOTAL<br>MINUTES                                 | officer's<br>M. Ta                                                                                                                  |                              | 1                                                                                               | CHECKED BY O<br>N. Rossi                | FFICER'S NAME*                                                           |                                                                                     |                                                                           |  |
|                                                                                                     | 3,0,,                                                                            | ∣6∣5∣                                            |                                                                                                                                     |                              | ADGE NUMBER*                                                                                    |                                         | CHECKED BY OFFICER'S BADGE                                               | NUMBER*                                                                             | CORRECTION or ADDITION                                                    |  |
| HSY7001 OH1 1/19 [760-0                                                                             |                                                                                  |                                                  |                                                                                                                                     |                              |                                                                                                 |                                         | S   1   3                                                                |                                                                                     | PAGE OF                                                                   |  |