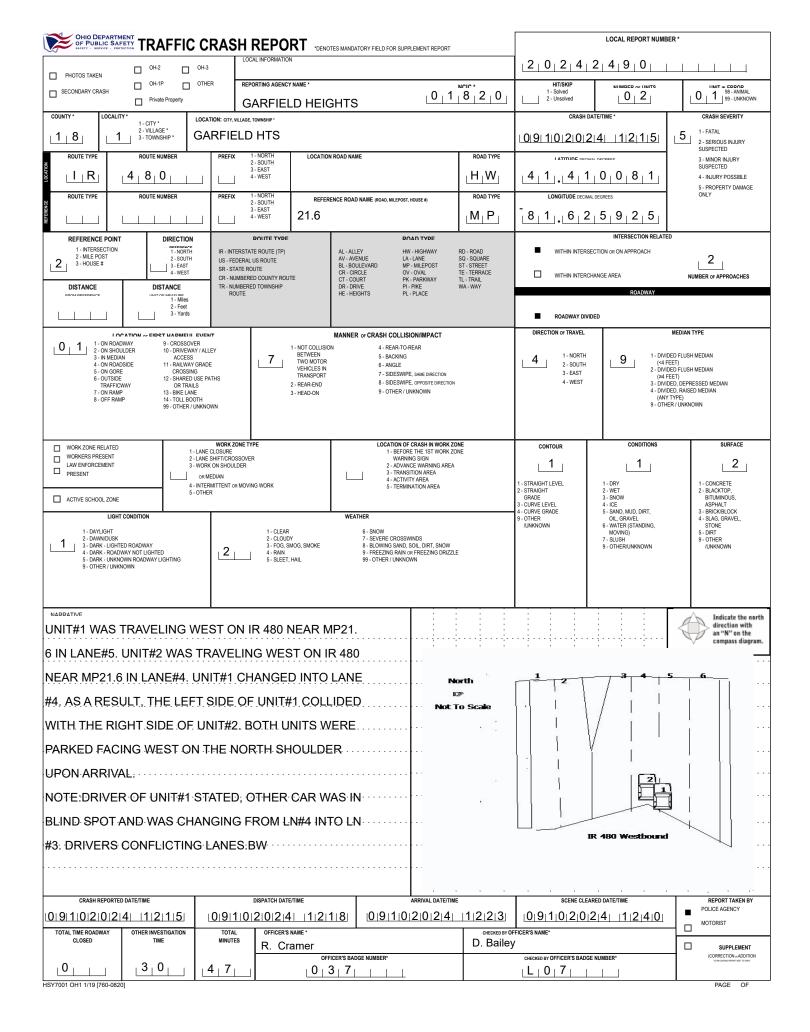

| UNITY       OWER MARKE: LAST. REST. MICR.LE       CARDINAL PAMELALEE       OWER MORE: MARKE: LAST. REST. MICR.LE       OWER MORE: MARKE: MARKE: LAST. REST. MICR.LE       OWER MORE: MARKE: MARKE: LAST. REST. MICR.LE       OWER MORE: MARKE: MARKE: MARKE: MARKE: MARKE: MORE: MARKE: MARKE: MORE: MARKE: MORE: MARKE: MARKE: MORE: MARKE: MARKE: MORE: MARKE: MARKE: MORE: MARKE: MARK                                                                                                                                                                                                                                                                                                                                                                                                               | ISCALE 3 - FUNCTIONAL DAMAGE 4 - DISABLING DAMAGE VAREA(S)                                                                                                                                         |  |
|---------------------------------------------------------------------------------------------------------------------------------------------------------------------------------------------------------------------------------------------------------------------------------------------------------------------------------------------------------------------------------------------------------------------------------------------------------------------------------------------------------------------------------------------------------------------------------------------------------------------------------------------------------------------------------------------------------------------------------------------------------------------------------------------------------------------------------------------------------------------------------------------------------------------------------------------------------------------------------------------------------------------------------------------------------------------------------------------------------------------------------------------------------------------------------------------------------------------------------------------------------------------------------------------------------------------------------------------------------------------------------------------------------------------------------------------------------------------------------------------------------------------------------------------------------------------------------------------------------------------------------------------------------------------------------------------------------------------------------------------------------------------------------------------------------------------------------------------------------------------------------------------------------------------------------------------------------------------------------------------------------------------------------------------------------------------------------------------------------------------------------------------------------------------------------------------------------------------------------------------------------------------------------------------------------------------------------------------------------------------------------------------------|----------------------------------------------------------------------------------------------------------------------------------------------------------------------------------------------------|--|
| 3503       TRADEWINDS CV       AURORA       OH       44202         COMMERCIAL CARRIER HAME, ADDRESS, CITY, STATE 20*       COMMERCIAL CARRIER HAME, ADDRESS, CITY, STATE 20*       2       - MINOR AMERCIAL         UP STATE       LICENSE PLATE #       COMMERCIAL CARRIER PHONE: INCLUEA AREA CODE       COMMERCIAL CARRIER PHONE: INCLUEA AREA CODE       COMMERCIAL CARRIER PHONE: INCLUEA AREA CODE         INSURANCE       Inclement #       UP STATE       COMMERCIAL CARRIER PHONE: INCLUEA AREA CODE       Commercial Carrier #       Commercial Carrier #       VEHICLE DOOL #       Commercial Carrier #       VEHICLE MARE         INSURANCE       Distribution #       Inclement       Insurance       Insurance       VEHICLE COLOR       VEHICLE MARE       VEHICLE MARE         INSURANCE       Insurance       Insurance       Insurance       Insurance       VEHICLE COLOR       VEHICLE MORE                                                                                                                                                                                                                                                                                                                                                                                                                                                                                                                                                                                                                                                                                                                                                                                                                                                                                                                                                                                       | 4 - DISABLING DAMAGE                                                                                                                                                                               |  |
| LD STATE<br>(O_H)       LICENSE PLATE #<br>6612ZEB       VEHICLE DENTFICATION #<br>(I_C_14_B_J_M/D_G_0_J_1_L_8_6_8_0_0_7.7.2)       VEHICLE YEAR<br>(2_0_1_8_3_0ep)       VEHICLE MAKE<br>(2_0_1_1_8_3_0ep)       VEHICLE MAKE<br>(2_0_1_1_8_3_0ep)       VEHICLE MAKE<br>(2_0_1_1_8_3_0ep)       VEHICLE MAKE<br>(2_0_1_1_8_3_0ep)       VEHICLE MAKE<br>(2_0_1_1_8_3_0ep)       VEHICLE MAKE<br>(2_0_1_1_8_1_0000000000000000000000000000                                                                                                                                                                                                                                                                                                                                                                                                                                                                                                                                                                                                                                                                                                                                                                                                                                                                                                                                                                                                                                                                                                                                                                                                                                                                                                                                                                                                                                                                                                                                                                                                                                                                                                                                                                                                                                                                                                                                                       | THAT APPLY                                                                                                                                                                                         |  |
| O, H.       C6RIZED       (1,C;4;B;J,M;D;C;0;0;J,L;B;6;B;0,7;7;       (2,0,1,8)       Jeep         Image: Signamed verified       Insurance company insurance policy # g025408699       Verifice color       Verifice color       Verifice color         Image: Verified       Image: Signamed insurance company insurance policy # g025408699       Verifice color       Verifice color       Verifice color         Image: Verified       Image: Signamed insurance company insurance company insurance policy # g025408699       Verifice color       Verifice color       Verifice color         Image: Verified       Government       Image: Signamed insurance company insurance policy # g025408699       Verifice color       Verifice color       Verifice color         Image: Verified       Government       Image: Signamed insurance company insure       Image: Verifice color       Verifice color       Verifice color       Verifice color         Image: Verified       Image: Verified color       Image: Verified color       Verifice color       Verifice color       Verified color       Verifie                                                                                                                                                                                                                                                                                                                                                                                                                                                                                                                                                                                                                                                                                                                                                                                                                                                                                                                        |                                                                                                                                                                                                    |  |
| INSURANCE       Erie       Q025408699       RED       Wrangler         Image: Commercial government                                                                                                                                                                                                                                                                                                                                                                                                                                                                                                                                                                                                                                                                                                                                                                 | 11                                                                                                                                                                                                 |  |
| COMMERCIAL       GOVERNMENT       IN EMERGENCY<br>RESPONSE         INTERLOCK       INTERLOCK       INTERLOCK         DEVICE       INTIGNED       I - CONDITIONAL<br>3-SPORT UTILITY VEHICLE       I - CONDITIONAL<br>3-SPORT UTILITY VEHICLE       I - CONDITIONAL<br>3-SPORT UTILITY VEHICLE       I - MOLTONATION<br>1- ALI TERRAIN VEHICLE       I - CONDITIONAL<br>1- ALI TERRAIN VEHICLE       I - ALI TERRAIN VEHICLE<br>1- ALI TERRAIN VEHICLE       I - CONDITIONAL<br>1- ALI TERRAIN VEHICLE       I - ALI TERRAIN VEHICLE<br>1- ALITONAMOUS       I - ON OUTORNIZED<br>1- ALITONAMOUS       I - CONDITIONAL<br>2- ANMAL WITH RIDER OR<br>2- ANTONA WEHICLE       I - CONDITIONAL<br>2- ANMAL WITH RIDER OR<br>2- ANTONA WEHICLE       I - CONDITIONAL<br>2- ANMAL WITH RIDER OR<br>2- ANTONA WEHICLE       I - CONDITIONAL<br>2- ANMAL WITH RIDER OR<br>2- ANTONA WEHICLE       I - CONDITIONAL<br>2- ANMAL WITH RIDER OR<br>2- ANTONA WEHICLE       I - CONDITIONAL<br>2- ANMAL WITH RIDER OR<br>2- ANTONA WEHICLE       I - CONDITIONAL<br>2- ANMAL WITH RIDER OR<br>2- ANTONA WEHICLE       I - UNKNOWN OR HIT/SKIP       I - UNKNOWN OR HIT/SKIP                                                                                                                                                                                                                                                                                                                                                                                                                                                                                                                                                                                                                                                                                                                                                                                                | 11                                                                                                                                                                                                 |  |
| DEVICE<br>EQUIPPED       Intriskip unit       0       1       - 240 LBS.       Intriskip unit       0       1       - 240 LBS.       Intriskip unit       0       - 240 LBS.       Intriskip unit       - 240 LBS.       - 240 LBS. <t< th=""><th>11</th></t<>                                                                                                                                                                                                                                                                                                                                                                                                                                                                                                                                                                                                                                                                                                                                                                                                                                                                                                                                                                                                                 | 11                                                                                                                                                                                                 |  |
| 2 - PASSENGER VAN (MINIVAN)<br>3 - SPORT UTILITY VERUEL<br>4 - PICK UP<br>5 - CARGO VAN<br>6 - VAN (9-15 SEATS)<br>4 - OF TRAILING UNITS<br>4 - OF TRAILING UNITS<br>4 - OF TRAILING IN AUTONOMOUS MODE<br>WHEN CRASH OCCURED?<br>4 - OF TRAILING IN AUTONOMOUS MODE<br>WHEN CRASH OCCURED?<br>4 - OF TRAILING UNITS<br>4 - OF TRAILING IN AUTONOMOUS MODE<br>WHEN CRASH OCCURED?<br>4 - OF TRAILING IN AUTONOMOUS MODE<br>- AUTONOMOUS<br>4 - OF TRAILING IN AUTONOMOUS MODE<br>- AUTONOMOUS<br>4 - OF TRAILING IN AUTONOMOUS MODE<br>- AUTONOMOUS<br>4 - OF TRAILING UNITS<br>- AUTONOMOUS<br>- | 11                                                                                                                                                                                                 |  |
| WAS VEHICLE OPERATING IN AUTONOMOUS MODE<br>WHEN CRASH OCCURED?<br>1 - DRIVER ASSISTANCE<br>2 - PARTIAL AUTOMATION<br>2 - PARTIAL AUTOMATION<br>4 - HIGH AUTOMATION<br>4                                                                    | 11 12                                                                                                                                                                                              |  |
| 8 / / 0 0 / 4                                                                                                                                                                                                                                                                                                                                                                                                                                                                                                                                                                                                                                                                                                                                                                                                                                                                                                                                                                                                                                                                                                                                                                                                                                                                                                                                                                                                                                                                                                                                                                                                                                                                                                                                                                                                                                                                                                                                                                                                                                                                                                                                                                                                                                                                                                                                                                                     |                                                                                                                                                                                                    |  |
| 1. MONE 6. BUIS-CHARTERTOUR 11. FIRE 16. FARM 21. MAL CARRIER<br>2. TAX<br>2. TAX<br>2. ELECTTONIC RICE SHARING<br>3. ELECTTONIC RICE SHARING<br>4. SCHOOL TRANSFORT<br>5. BUIS-TRANSFITCOMMUTER<br>10. AMBULANCE 15. CONSTRUCTION EQUIPMENT<br>5. BUIS-TRANSFITCOMMUTER<br>10. AMBULANCE 15. CONSTRUCTION EQUIPMENT<br>10. AMBULANCE 15. CONSTRUCTION EQUIPMENT<br>10. AMBULANCE 15. CONSTRUCTION EQUIPMENT<br>10. AMBULANCE 15. CONSTRUCTION EQUIPMENT<br>11. FIRE<br>15. CONSTRUCTION<br>10. AMBULANCE 15. CONSTRUCTION EQUIPMENT<br>10. SCHOOL TRANSFITCOMMUTER<br>10. CONSTRUCTION EQUIPMENT<br>10. SCHOOL TRANSFITCOMMUTER<br>10. CONSTRUCTION EQUIPMENT<br>10. CONSTRUCTION EQUIPMENT<br>11. FIRE<br>15. CONSTRUCTION EQUIPMENT<br>12. CONSTRUCTION<br>12. CONSTRUCTION<br>12. CONSTRUCTION<br>13. SCHOOL TRANSFITCOMMUTER<br>14. CONSTRUCTION<br>15. CONSTRUCTION EQUIPMENT<br>15. CONSTRUCTION EQUIPMENT<br>15. CONSTRUCTION<br>15. CONSTRUCTIO                                                                  |                                                                                                                                                                                                    |  |
| LO_1<br>2BUS<br>CARGO BODY<br>TYPE<br>3. VEHICLE TOWING ANOTHER<br>2BUS<br>CARGO BODY<br>TYPE<br>3. VEHICLE TOWING ANOTHER<br>4LOGGING<br>4LOGGING<br>5. INTERMODAL CONTAINER<br>6. CARGO TANK<br>7. GRAIN/CHIPSIGRAVEL<br>5. INTERMODAL CONTAINER<br>9. CARGO TANK<br>10 FLAT BED<br>11 DUMP<br>99. OTHER / UNKNOWN                                                                                                                                                                                                                                                                                                                                                                                                                                                                                                                                                                                                                                                                                                                                                                                                                                                                                                                                                                                                                                                                                                                                                                                                                                                                                                                                                                                                                                                                                                                                                                                                                                                                                                                                                                                                                                                                                                                                                                                                                                                                              | 9 <b>3</b> 9 <b>8</b> 3                                                                                                                                                                            |  |
| I - TURN SIGNALS     4 - BRAKES     7 - WORN OR SLICK TIRES     9 - MOTOR TROUBLE     99 - OTHER / UNKNOWN     6       VEHICLE     2 - HEAD LAMPS     5 - STEERING     8 - TRAILER EQUIPMENT     10 - DISABLED FROM PRIOR     99 - OTHER / UNKNOWN     6       DEFECTS     0 - TIRE BLOWOUT     DEFECTIVE     ACCIDENT     0 - DISABLED FROM PRIOR     6                                                                                                                                                                                                                                                                                                                                                                                                                                                                                                                                                                                                                                                                                                                                                                                                                                                                                                                                                                                                                                                                                                                                                                                                                                                                                                                                                                                                                                                                                                                                                                                                                                                                                                                                                                                                                                                                                                                                                                                                                                          | 6 6                                                                                                                                                                                                |  |
| MARKED 4 - MIDBLOCK - MARKED 7 - SHOULDER/ROADSIDE 10 - DRIVEWAY ACCESS AT INCIDENT SCENE                                                                                                                                                                                                                                                                                                                                                                                                                                                                                                                                                                                                                                                                                                                                                                                                                                                                                                                                                                                                                                                                                                                                                                                                                                                                                                                                                                                                                                                                                                                                                                                                                                                                                                                                                                                                                                                                                                                                                                                                                                                                                                                                                                                                                                                                                                         | - UNDERCARRIAGE [14]<br>- ALL AREAS [15]<br>[16]                                                                                                                                                   |  |
| 4       2-NON-COLLISION       0       1       2-BACKING       8-ENTERING TRAFFIC LANE       14-ENTERING OR CROSSING       10-STANDING         3-STRKING       0       1       3-CHARGING LANES       9-LEXING TRAFFIC LANE       SPECIFIED LOCATION       20-OTHER NON-MOTORIST         4-STRUCK       4-STRUCK       9-LEXING TRAFFIC LANE       9-LEXING TRAFFIC LANE       SPECIFIED LOCATION       20-OTHER NON-MOTORIST         5-BOTH STRUING       4-OVERTAUNGPASSING       10-PARKED       10-PARKED       15-WALKING, RUINING, 21-STANDING OUTSIDE       20-OTHER NON-MOTORIST         6-STRUCK       6-MAKING RIGHT TURN       11-SUOWING OR STOPPED       JOGGING, PLAYING       DISALED VEHICLE       1-12-REFER TO UNIT         9-OTHER / UNKNOWN       9-OTHER / UNKNOWN       12-DRIVERLESS       17-PUSHING VEHICLE       99-OTHER / UNKNOWN       13-TOP                                                                                                                                                                                                                                                                                                                                                                                                                                                                                                                                                                                                                                                                                                                                                                                                                                                                                                                                                                                                                                                                                                                                                                                                                                                                                                                                                                                                                                                                                                                         | U 4<br>1-12 - REFER TO UNIT 15 - VEHICLE NOT AT SCENE<br>DIAGRAM 99 - UNKNOWN<br>13 - TOP                                                                                                          |  |
| 4 - RAN STOP SIGN     9 - IMPROPER LANE     ILLEGALLY     19 - LOAD SHIFTING/<br>PAURAGING     ROADWAY     1 - ONE-WAY       0     1     5 - UNSARE SPEED     10 - MIROPER RASING     15 - SWERVING TO AVOID     FALLING/SPILLING     99 - OTHER IMPROPER       6 - IMPROPER TURN     11 - DROVE OF ROAD     16 - WRONG WAY     20 - IMPROPER CROSSING     ACTION       CONTRIBUTING     12 - IMPROPER RACKING     12 - IMPROPER RACKING     10 - WRONG WAY     20 - IMPROPER CROSSING     ACTION                                                                                                                                                                                                                                                                                                                                                                                                                                                                                                                                                                                                                                                                                                                                                                                                                                                                                                                                                                                                                                                                                                                                                                                                                                                                                                                                                                                                                                                                                                                                                                                                                                                                                                                                                                                                                                                                                                 | TRAFFIC CONTROL           ROUNDABOUT         4 - STOP SIGN           SIGNAL         5 - YIELD SIGN           FLASHER         6 - NO CONTROL           RAIL GRADE CROSSING         1 - NOT INVOLVED |  |
|                                                                                                                                                                                                                                                                                                                                                                                                                                                                                                                                                                                                                                                                                                                                                                                                                                                                                                                                                                                                                                                                                                                                                                                                                                                                                                                                                                                                                                                                                                                                                                                                                                                                                                                                                                                                                                                                                                                                                                                                                                                                                                                                                                                                                                                                                                                                                                                                   | 2 - INVOLVED - ACTIVE CROSSING<br>3 - INVOLVED - PASSIVE CROSSING                                                                                                                                  |  |
| 1-0VERTURNIROLLOVER     1-0VERTURNIROLOVER     1-0VERTURNICE     1-0VERTURNICE     1-0VERTURNICE     10-0VERTURNICE     10-                                                                                                                                                                                                                                                                         | RIST DIRECTION<br>ORTH 5 - NORTHEAST<br>OUTH 6 - NORTHWEST<br>AST 7 - SOUTHEAST                                                                                                                    |  |
| COLLISION with FIXED OBJECT - STRUCK           25 - IMPACT ATTENUATOR         31 - GUARDRAIL END         37 - TRAFFIC SIGN POST         43 - CURB         50 -WORKZONE MAINTENANCE                                                                                                                                                                                                                                                                                                                                                                                                                                                                                                                                                                                                                                                                                                                                                                                                                                                                                                                                                                                                                                                                                                                                                                                                                                                                                                                                                                                                                                                                                                                                                                                                                                                                                                                                                                                                                                                                                                                                                                                                                                                                                                                                                                                                                | 9 - OTHER / UNKNOWN                                                                                                                                                                                |  |
| 4     //CRASH CUSMION     32 - PORTABLE BARRIER     38 - OVERHEAD SIGN POST     44 - DTCH     EUDIFIAENI     UNIT SPEED       28- BRIDGE OVERHEAD     33 - MEDIAN CABLE BARRIER     39 - LIGHT/LUMINARES SUPPORT     45 - EMBANKMENT     51 - NALL     STRUCTURE       27- BRIDGE PER OR ABUTMENT     BARRIER     40 - UTILITY POLE     46 - FENCE     52 - BUILDING       27- BRIDGE PER OR ABUTMENT     BARRIER     41 - UTILITY POLE     46 - FENCE     53 - TUNNEL       28- BRIDGE PARAPET     35 - MEDIAN CONCRETE     SUPPORT     48 - TREE     54 - OTHER FIXED OBJECT     7     0     1       5     29 - BRIDGE FAIL     BARRIER     42 - CULVERT     49 - FIRE HYDRANT     99 - OTHER / UNKNOWN     1     1                                                                                                                                                                                                                                                                                                                                                                                                                                                                                                                                                                                                                                                                                                                                                                                                                                                                                                                                                                                                                                                                                                                                                                                                                                                                                                                                                                                                                                                                                                                                                                                                                                                                             | DETECTED SPEED<br>1 - STATED/ESTIMATED SPEED<br>2 - CALCULATED / EDR                                                                                                                               |  |
| 6         POSTED SPEED           1         FIRST HARMFUL EVENT           15Y8304 OH1U 1/19 [760-0820]         PAGE                                                                                                                                                                                                                                                                                                                                                                                                                                                                                                                                                                                                                                                                                                                                                                                                                                                                                                                                                                                                                                                                                                                                                                                                                                                                                                                                                                                                                                                                                                                                                                                                                                                                                                                                                                                                                                                                                                                                                                                                                                                                                                                                                                                                                                                                                | 3 - UNDETERMINED                                                                                                                                                                                   |  |