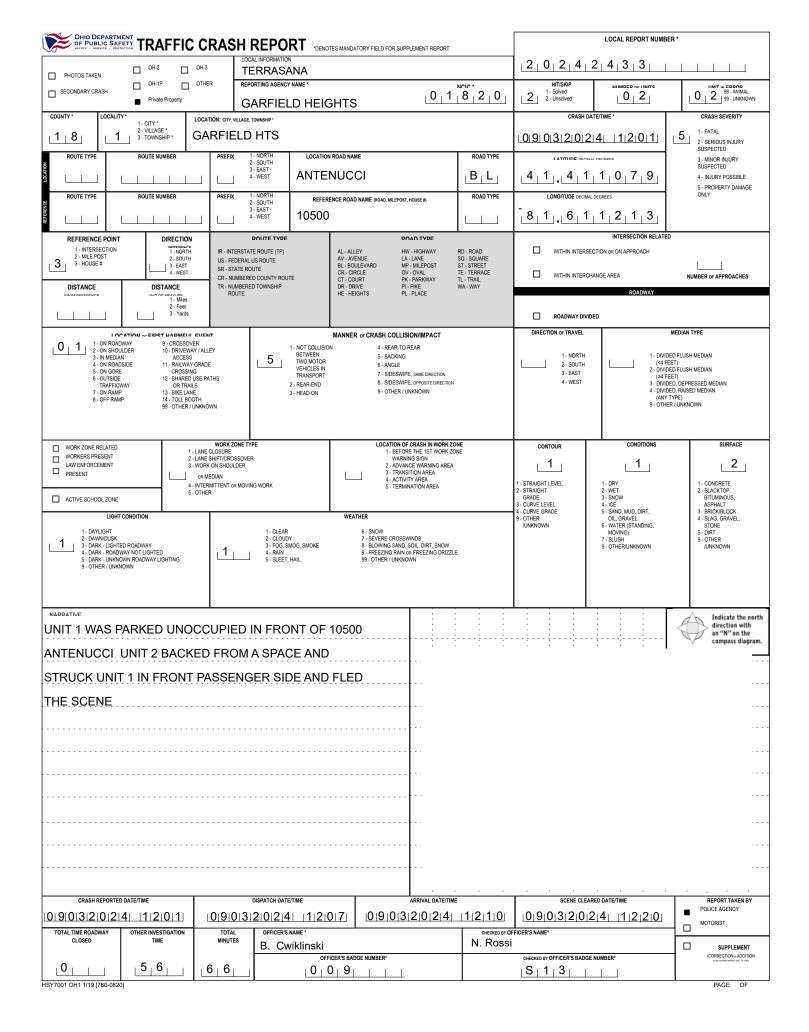

|                                                                                                                    |                                                                                                                                                                                                                                                                                                                              |                                                                                                                                                                                                                   |                                                                                                 | Γ                                                                                                                                                              | 2,0,2,4,2                                               |                                                                                                                                                             |  |
|--------------------------------------------------------------------------------------------------------------------|------------------------------------------------------------------------------------------------------------------------------------------------------------------------------------------------------------------------------------------------------------------------------------------------------------------------------|-------------------------------------------------------------------------------------------------------------------------------------------------------------------------------------------------------------------|-------------------------------------------------------------------------------------------------|----------------------------------------------------------------------------------------------------------------------------------------------------------------|---------------------------------------------------------|-------------------------------------------------------------------------------------------------------------------------------------------------------------|--|
| UNIT # OWNER NAME: LAST, FIRST, MIDDLE                                                                             | ( LI Same As Driver)                                                                                                                                                                                                                                                                                                         |                                                                                                                                                                                                                   |                                                                                                 | OWNER PHONE: INCLUDE AREA CODE ( Same As Driver)                                                                                                               |                                                         |                                                                                                                                                             |  |
| OWNER ADDRESS: STREET, CITY, STATE, ZIP                                                                            | ( 🛛 Same As Driver)                                                                                                                                                                                                                                                                                                          |                                                                                                                                                                                                                   | 1 - NONE 3 - FUNCTIONAL DAMAGE<br>2 - MINOR DAMAGE 4 - DISABLING DAMAGE<br>9 - UNKNOWN          |                                                                                                                                                                |                                                         |                                                                                                                                                             |  |
| COMMERCIAL CARRIER: NAME, ADDRESS, CITY, STATE, ZIP                                                                |                                                                                                                                                                                                                                                                                                                              |                                                                                                                                                                                                                   |                                                                                                 |                                                                                                                                                                |                                                         |                                                                                                                                                             |  |
| LP STATE LICENSE PLATE #                                                                                           | VEHICLE IDENTI                                                                                                                                                                                                                                                                                                               | FICATION #                                                                                                                                                                                                        | VEHICLE YEAR                                                                                    | VEHICLE MAKE                                                                                                                                                   | 12                                                      | DAMAGED AREA(S)<br>NDICATE ALL THAT APPLY                                                                                                                   |  |
| INSURANCE VERIFIED                                                                                                 |                                                                                                                                                                                                                                                                                                                              | E POLICY#                                                                                                                                                                                                         | VEHICLE COLOR<br>RED                                                                            | VEHICLE MODEL                                                                                                                                                  |                                                         |                                                                                                                                                             |  |
| TYPE OF USE                                                                                                        |                                                                                                                                                                                                                                                                                                                              | DOT # TOWED E                                                                                                                                                                                                     | BY: COMPANY NAME                                                                                |                                                                                                                                                                |                                                         | , <u>, , , , , ,</u>                                                                                                                                        |  |
| INTERLOCK<br>DEVICE INT/SKIP UNIT<br>EQUIPPED                                                                      | # OCCUPANTS<br>1 - ≤10k                                                                                                                                                                                                                                                                                                      | ( LBS. 11 - 26K LBS.                                                                                                                                                                                              | HAZARDOUS MAT<br>MATERIAL RELEASED<br>PLACARD                                                   | IERIAL<br>CLASS # PLACARD ID #                                                                                                                                 |                                                         |                                                                                                                                                             |  |
| 2 - PASSENGER VAN (MINIVAN)                                                                                        | 7 - MOTORCYCLE 2-WHEELED         12 - GOLF C.           8 - MOTORCYCLE 3-WHEELED         13 - SNOWM           9 - AUTOCYCLE         14 - SINGLE           10 - MOPED OR MOTORIZED         15 - SEMI-TF           BICYCLE         16 - FARM E           11 - ALL TERRAIN VEHICLE<br>(ATV / UTV)         17 - MOTORI           | OBILE         19 - BUS (16+           UNIT TRUCK         20 - OTHER VI           VACTOR         21 - HEAVY EQ           QUIPMENT         22 - ANIMAL W                                                            | PASSENGERS) 24 -<br>/EHICLE 25 -<br>QUIPMENT 26 -<br>NITH RIDER OR 27 -                         | PEDESTRIANISKATER<br>WHEELCHAIR (ANY TYPE)<br>OTHER NON- MOTORIST<br>BICYCLE<br>TRAIN<br>UNKNOWN OR HIT/SKIP                                                   | 10<br>9<br>8                                            |                                                                                                                                                             |  |
| # of TRAILING UNITS WAS VEHICLE OPERATING IN AUTONON WHEN CRASH OCCURED? 2 1.YES 2.NO 9-OTHER/UNKNOW               | 1 - DRIVER AS<br>2 - PARTIAL A                                                                                                                                                                                                                                                                                               | UNKNOWN                                                                                                                                                                                                           | $\begin{array}{c ccccccccccccccccccccccccccccccccccc$                                           |                                                                                                                                                                |                                                         |                                                                                                                                                             |  |
| 0 1<br>SPECIAL<br>FUNCTION 1-NONE 2-TAXI 3-ELECTRONIC RIDE SHARING 4-SCHOOL TRANSPORT 5-BUS-TRANSITICOMMUTER       | 6 - BUS - CHARTER/TOUR         11 - FIRE           7 - BUS - INTERCITY         12 - MILTARY           8 - BUS - SHUTTLE         13 - POLICE           9 - BUS - OTHER         14 - PUBLIC U                                                                                                                                  | 18 - SNOW<br>ITILITY 19 - TOWIN                                                                                                                                                                                   | ING 99<br>V REMOVAL                                                                             | - MAIL CARRIER<br>- OTHER /UNKNOWN                                                                                                                             | 8 7 6 5                                                 |                                                                                                                                                             |  |
| 1 - NO CARGO BODY TYPE<br>///NOT APPLICABLE<br>2 - BUS<br>CARGO BODY<br>TYPE                                       | MOTOR VEHICLE CHASSIS<br>4 - LOGGING 6 - CARGO V/<br>7 - GRAINICH                                                                                                                                                                                                                                                            |                                                                                                                                                                                                                   | 30 TANK 13<br>17 BED 14 -<br>19 99 -                                                            | CONCRETE MIXER<br>AUTO TRANSPORTER<br>GARBAGE/REFUSE<br>OTHER / UNKNOWN                                                                                        | , , ,                                                   |                                                                                                                                                             |  |
| 2 - HEAD LAMPS                                                                                                     | 4 - BRAKES         7 - WORN OR           5 - STEERING         8 - TRAILER E           6 - TIRE BLOWOUT         DEFECTIVE                                                                                                                                                                                                     | QUIPMENT 10 - DISAB                                                                                                                                                                                               | BLED FROM PRIOR                                                                                 | OTHER / UNKNOWN                                                                                                                                                | 0                                                       | 6 6 6                                                                                                                                                       |  |
| NON-MOTORIST 2 INTERSECTION                                                                                        | 3 - INTERSECTION - OTHER         6 - BICYCLE L           4 - MIDBLOCK - MARKED         7 - SHOULDE           CROSSWALK         8 - SIDEWALK           5 - TRAVEL LANE-OTHER LOCATION         2                                                                                                                               | R/ROADSIDE 10 - DRIVE                                                                                                                                                                                             | EWAY ACCESS<br>ED USE PATHS OR 99 -                                                             | - FIRST RESPONDER<br>AT INCIDENT SCENE<br>- OTHER / UNKNOWN                                                                                                    | - NO DAMAGE [0]     - TOP [13]     - UNIT               | - UNDERCARRIAGE [14]     - ALL AREAS [15] NOT AT SCENE [16]                                                                                                 |  |
| 1 - NON-CONTACT<br>2 - NON-COLLISION<br>3 - STRIKING                                                               | 1 - STRAIGHT AHEAD         7 - MAKING U           2 - BACKING         8 - ENTERING           3 - CHANGING LANES         9 - LEAVING T           4 - OVERTAKING PASSING         10 - PARKED           5 - MAKING RIGHT TURN         11 - SLOWNER           6 - MAKING LEFT TURN         12 - DRIVERLI                         | TRAFFIC LANE 14 - ENTER<br>RAFFIC LANE SPECI<br>15 - WALKI<br>OR STOPPED JOGGI<br>C 16 - WORK                                                                                                                     | IPING OR CROSSING 19<br>IFIED LOCATION 20<br>KING, RUNNING, 21<br>SING, PLAYING                 | I - APPROACHING<br>OR LEAVING VEHICLE<br>- STANDING<br>- OTHER NOMMOTORIST<br>- STANDING OUTSIDE<br>DISABLED VEHICLE<br>- OTHER / UNKNOWN                      | INIT<br>0 7<br>1-12 - REFER TO U<br>DIAGRAM<br>13 - TOP | TAL POINT OF CONTACT<br>14 - UNDERCARRIAGE<br>NIT 15 - VEHICLE NOT AT SCENE<br>99 - UNKNOWN<br>TRAFFIC                                                      |  |
| 2 - FAILURE TO YIELD<br>3 - RAN RED LIGHT<br>4 - RAN STOP SIGN<br>5 - UNSAFE SPEED<br>6 - IMPROPER TURN            | 7 - LEFT OF CENTER         13 - IMPROPER           8 - FOLLOWING TOO         A PARKED           CL0SEACDA         14 - STOPPED           9 - IMPROPER LANE         ILIEGALLY           CHANSING         15 - SWERVIN           10 - IMPROPER PASSING         15 - SWERVIN           11 - DROVE OFF ROAD         16 - WRONG W | POSITION         18 - OPER           OR PARKED         EQUIP           '         19 - LOAD           G TO AVOID         FALLIN                                                                                    | ATING DEFECTIVE 22 -<br>PMENT 23 -<br>I SHIFTING/<br>NC/SDULINC                                 | - LYING IN ROADWAY<br>- NOT DISCERNABLE<br>- OPENING DOOR INTO<br>ROADWAY<br>- OTHER IMPROPER<br>ACTION                                                        | 1- ONE-WAY           2         2- TWO-WAY               | TRAFFIC CONTROL           1-ROUNDABOUT         4-STOP SIGN           2-SIGNAL         5-YIELD SIGN           3-FLASHER         6-NO CONTROL                 |  |
| CONTRIBUTING<br>CIRCUMSTANCES                                                                                      | IZ - IMPROPER DAURING                                                                                                                                                                                                                                                                                                        |                                                                                                                                                                                                                   |                                                                                                 |                                                                                                                                                                | # OF THROUGH LANES<br>ON ROAD                           | RAIL GRADE CROSSING<br>1 - NOT INVOLVED<br>2 - INVOLVED - ACTIVE CROSSING                                                                                   |  |
|                                                                                                                    | 6 - EQUIPMENT FAILURE 11 - CROSS CE                                                                                                                                                                                                                                                                                          | EVENTS                                                                                                                                                                                                            | VAY VEHICLE 22 -                                                                                | - WORK ZONE                                                                                                                                                    | 2                                                       | 3 - INVOLVED - PASSIVE CROSSING                                                                                                                             |  |
| 1 2 1<br>2 - FIRE/EXPLOSION<br>3 - IMMERSION<br>4 - JACKKIFE<br>5 - CARGO / EQUIPMENT                              | 7 - SEPARATION OF         OPPOSITE<br>TRAVEL           UNITS         TRAVEL           8 - RAN OF ROAD RIGHT         12 - DOWNHU           9 - RAN OFF ROAD LEFT         13 - OTHER IN:<br>10 - CROSS MEDIAN           14 - PEDESTRI         15 - PEDALCYI                                                                    | DIRECTION OF         17 - ANIMA           LRUNAWAY         19 - ANIMA           LRUNAWAY         19 - ANIMA           NH-COLLISION         20 - MOTOI           AN         TRANS           ZLE         21 - PARKE | AL - FARM<br>AL - DEER<br>AL - OTHER 23 -<br>VR VEHICLE IN<br>SPORT<br>ED MOTOR VEHICLE<br>24 - | WORK ZONE<br>MINITENANCE<br>EOUIPINENT<br>SITUCK BY FALING,<br>SHIETING CARGO OR<br>ANYTHING SET IN<br>MOTION BY A MOTOR<br>VEHICLE<br>OTHER MOVABLE<br>OBJECT |                                                         | 1 - NORTH         5 - NORTHEAST           2 - SOUTH         6 - NORTHWEST           3 - EAST         7 - SOUTHEAST           4 - WEST         8 - SOUTHWEST |  |
|                                                                                                                    | COLLISIO<br>31 - GUARDRAIL END 37 - TRAFFIC S                                                                                                                                                                                                                                                                                |                                                                                                                                                                                                                   |                                                                                                 | WORKZONE MAINTENANCE                                                                                                                                           |                                                         | 9 - OTHER / UNKNOWN                                                                                                                                         |  |
| 4 / CRASH CUSHION<br>26 - BRIDGE OVERHEAD<br>STRUCTURE<br>27 - BRIDGE PIER OR ABUTMENT<br>28 - BRIDGE PARAPET<br>5 | 32 - PORTABLE BARRIER 38 - OVERHEAD                                                                                                                                                                                                                                                                                          | IINARIES SUPPORT 45 - EMBAN<br>DLE 46 - FENCE                                                                                                                                                                     | NKMENT 51 -<br>E 52 -<br>OX 53 -<br>54 -                                                        | EQUIPMENT<br>WALL<br>BUILDING<br>TUNNEL<br>OTHER FIXED OBJECT                                                                                                  |                                                         | DETECTED SPEED                                                                                                                                              |  |
| 29 - BRIDGE RAIL                                                                                                   | BARRIER 42 - CULVERT<br>36 - MEDIAN OTHER BARRIER                                                                                                                                                                                                                                                                            | 49 - FIRE H                                                                                                                                                                                                       | - 99                                                                                            | OTHER / UNKNOWN                                                                                                                                                | POSTED SPEED                                            | 2 - CALCULATED / EDR<br>3 - UNDETERMINED                                                                                                                    |  |
| 1     FIRST HARMFUL EVENT  HSY8304 OHTU 1/19 [760-0820]                                                            | 1 MOST HARMFU                                                                                                                                                                                                                                                                                                                | LEVENT                                                                                                                                                                                                            |                                                                                                 |                                                                                                                                                                | 1 5                                                     | PAGE OF                                                                                                                                                     |  |