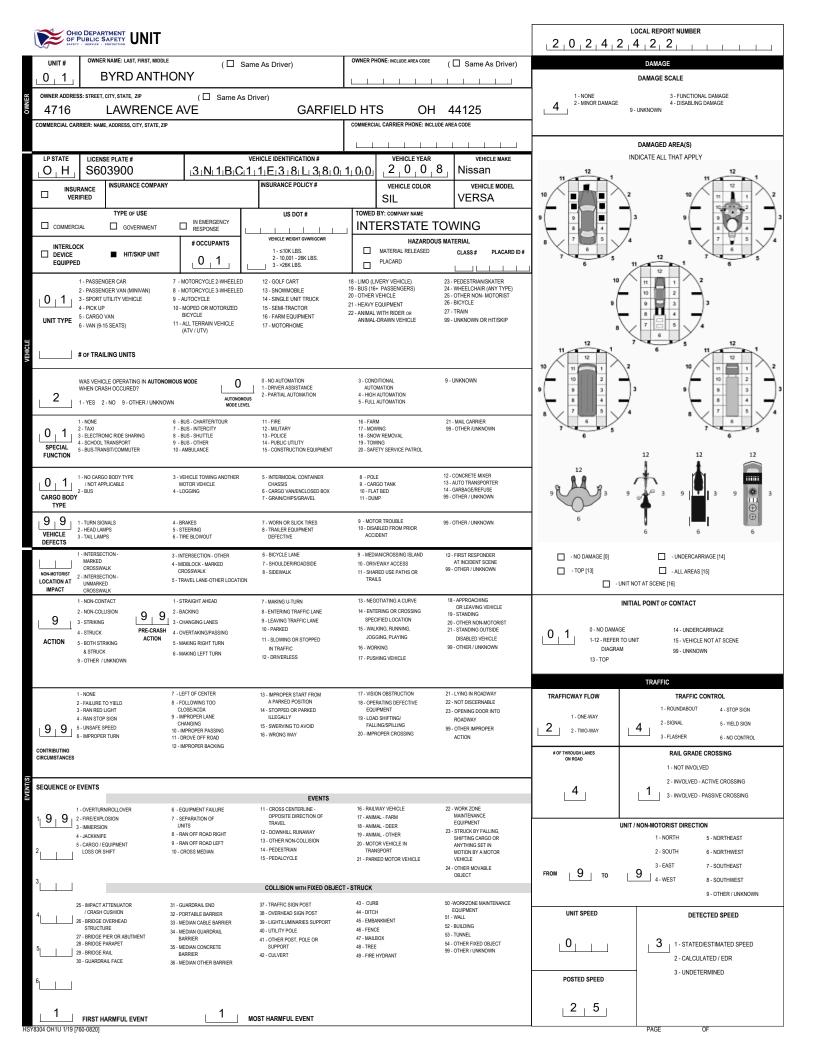

| UNIT #       NAME: LAST, FRIST, MODULE         0       1         UKNOWN       UNKNOWN         ADDRESS: STREET, CITY, STATE 2IP |                                                 |                                        |                                               |                                                 | LOCAL REPORT NUMBER       2     0     2     4     2     4     2     2       DATE OF BIRTH     AGE     GENDER       L     1     1     1     U   CONTACT PHONE - INCLUDE AREA CODE |                                                   |  |                                 |                         |                              |                  |                     |              |                                     |
|----------------------------------------------------------