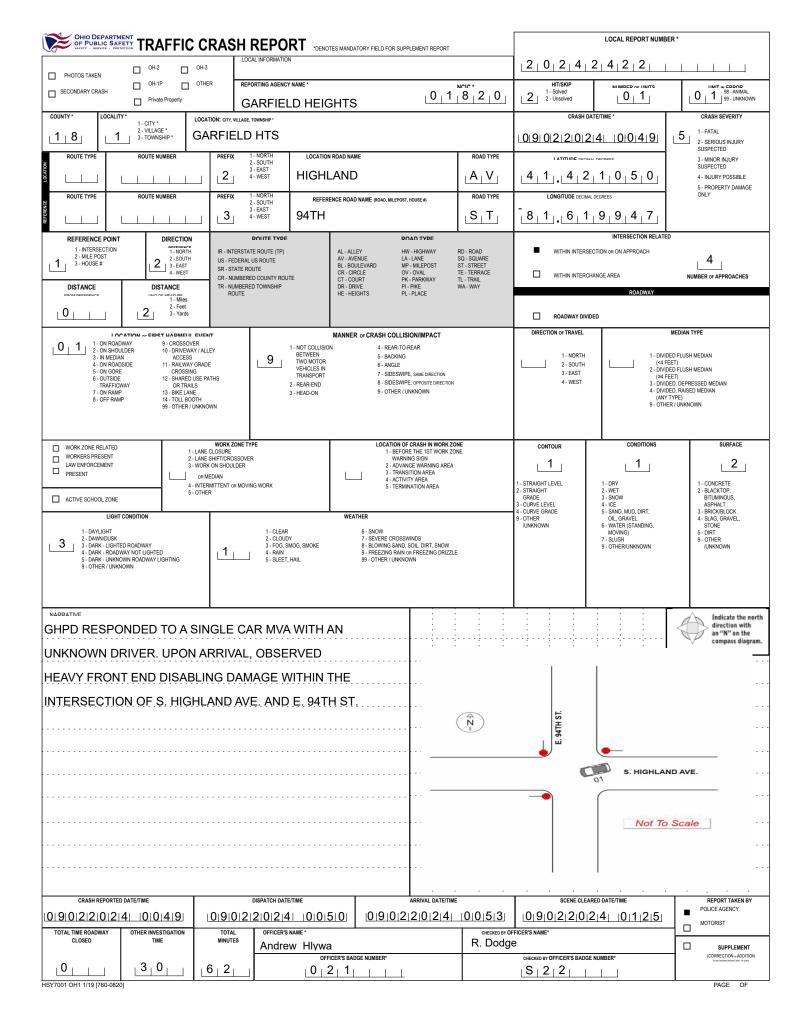

| UNIT #       NAME: LAST, FRIST, MODULE         0       1         UKNOWN       UNKNOWN         ADDRESS: STREET, CITY, STATE 2IP |                                                 |                                        |                                               |                                                 | LOCAL REPORT NUMBER       2     0     2     4     2     4     2     2       DATE OF BIRTH     AGE     GENDER       L     1     1     1     U   CONTACT PHONE - INCLUDE AREA CODE |                                                   |  |                                 |                         |                              |                  |                     |              |                                     |
|--------------------------------------------------------