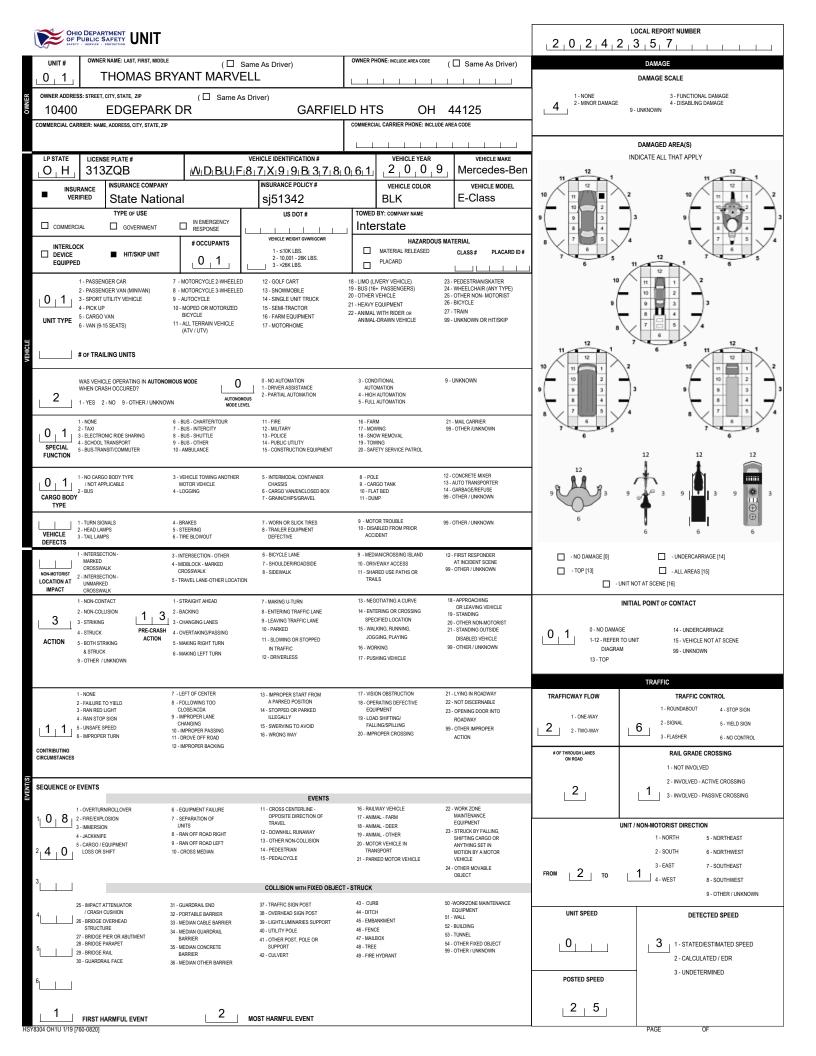

|                                                                                                   |                                                                    |                                                      |                                                      |                                                   | LOCAL REPORT NUMBER                                                              |                                                                       |  |
|---------------------------------------------------------------------------------------------------|--------------------------------------------------------------------|------------------------------------------------------|------------------------------------------------------|---------------------------------------------------|----------------------------------------------------------------------------------|-----------------------------------------------------------------------|--|
| OF PUBLIC SAFETY<br>SAFETY - SERVICE - PROTECTION                                                 |                                                                    | 2 0 2 4 2 3 5 7                                      |                                                      |                                                   |                                                                                  |                                                                       |  |
| M UNIT # NAME: LAST, FIR:                                                                         | ST, MIDDLE                                                         | DATE OF BIRTH AGE GENDER                             |                                                      |                                                   |                                                                                  |                                                                       |  |
| LOI 1 THOMAS BRETT J   ADDRESS: STREET, CITY, STATE 2P                                            |                                                                    |                                                      |                                                      |                                                   |                                                                                  |                                                                       |  |
| I                                                                                                 | PARK DR                                                            | GARE                                                 | ELD HTS OH                                           | 44125 1505                                        | CONTACT PHONE - INCLUDE AREA CODE                                                |                                                                       |  |
| 10100                                                                                             | MS AGENCY (NAME)                                                   | INJURED TAKEN TO: MEDICAL FACILI                     | -                                                    | ETY EQUIPMENT<br>D                                | DOT-COMPLIANT                                                                    | AIR BAG USAGE EJECTION TRAPPED                                        |  |
| <u>5</u>                                                                                          |                                                                    |                                                      |                                                      |                                                   |                                                                                  |                                                                       |  |
| OL STATE OPERATOR LIC                                                                             | ENSE NUMBER                                                        | OFFENSE CHARGED                                      | LOCAL                                                | OFFENSE DESCRIPTION                               |                                                                                  |                                                                       |  |
| O OL CLASS ENDORSEMENT                                                                            | RESTRICTION SELECT UP TO 3                                         | 331.34a                                              | ALCOHOL / DRUG SUSPECTED                             | Fail to control                                   | ALCOHOL TEST                                                                     | 1088831<br>Drug test(s)                                               |  |
|                                                                                                   |                                                                    |                                                      | LCOHOL MARIJUANA                                     | 5 4                                               | TYPE VALUE STA                                                                   |                                                                       |  |
| M UNIT# NAME: LAST, FIR                                                                           |                                                                    |                                                      | THER DRUG                                            |                                                   |                                                                                  |                                                                       |  |
|                                                                                                   | ST, MIDDLE                                                         |                                                      |                                                      |                                                   |                                                                                  |                                                                       |  |
| ADDRESS: STREET, CITY, STATE, ZIP                                                                 |                                                                    | CONTACT PHONE - INCLUDE AREA CODE                    |                                                      |                                                   |                                                                                  |                                                                       |  |
| s<br>T                                                                                            |                                                                    |                                                      |                                                      |                                                   |                                                                                  | <u> </u>                                                              |  |
| / INJURIES INJURED E<br>TAKEN<br>BY                                                               | EMS AGENCY (NAME)                                                  | INJURED TAKEN TO: MEDICAL FACILI                     | ITY (NAME, CITY) SAF<br>USE                          | ETY EQUIPMENT                                     | SEATING POSITION<br>DOT-COMPLIANT<br>MC HELMET                                   | AIR BAG USAGE EJECTION TRAPPED                                        |  |
| OL STATE OPERATOR LIC                                                                             | ENSE NUMBER                                                        | OFFENSE CHARGED                                      | LOCAL                                                | OFFENSE DESCRIPTION                               |                                                                                  |                                                                       |  |
|                                                                                                   |                                                                    |                                                      | CODE                                                 |                                                   |                                                                                  |                                                                       |  |
| OL CLASS ENDORSEMENT<br>SELECT UP TO 2                                                            | RESTRICTION SELECT UP TO 3                                         | DISTRACTED                                           | ALCOHOL / DRUG SUSPECTED                             | CONDITION                                         | ALCOHOL TEST<br>TYPE VALUE STAT                                                  | URUG TEST(S)<br>TUS TYPE RESULT SELECT UP TO 4                        |  |
|                                                                                                   |                                                                    | A                                                    | LCOHOL MARUUANA<br>THER DRUG                         |                                                   |                                                                                  |                                                                       |  |
| T UNIT # NAME: LAST, FIR                                                                          | ST, MIDDLE                                                         |                                                      |                                                      |                                                   | DATE OF BIRTH                                                                    | AGE GENDER                                                            |  |
|                                                                                                   |                                                                    |                                                      |                                                      |                                                   |                                                                                  |                                                                       |  |
| ADDRESS: STREET, CITY, STATE, ZIP                                                                 |                                                                    |                                                      |                                                      |                                                   | CONTACT PHONE - INCLUDE AREA CODE                                                |                                                                       |  |
| S<br>T<br>I INJURIES INJURED<br>TAKEN E                                                           | EMS AGENCY (NAME)                                                  | INJURED TAKEN TO: MEDICAL FACILI                     |                                                      | ETY EQUIPMENT                                     | SEATING POSITION                                                                 | AIR BAG USAGE EJECTION TRAPPED                                        |  |
|                                                                                                   |                                                                    |                                                      | USE                                                  |                                                   | DOT-COMPLIANT<br>MC HELMET                                                       |                                                                       |  |
| OL STATE OPERATOR LIC                                                                             | ENSE NUMBER                                                        | OFFENSE CHARGED                                      | LOCAL                                                | OFFENSE DESCRIPTION                               |                                                                                  |                                                                       |  |
|                                                                                                   |                                                                    |                                                      | CODE                                                 |                                                   |                                                                                  |                                                                       |  |
| O OL CLASS ENDORSEMENT<br>SELECT UP TO 2                                                          | RESTRICTION SELECT UP TO 3                                         | DISTRACTED                                           | ALCOHOL / DRUG SUSPECTED                             | CONDITION                                         | ALCOHOL TEST<br>TYPE VALUE STAT                                                  | DRUGITEST(S)<br>TUS TYPE RESULT SELECT UP TO 4                        |  |
|                                                                                                   |                                                                    |                                                      | THER DRUG                                            |                                                   |                                                                                  |                                                                       |  |
| INJURIES                                                                                          | SEATING POSITION<br>1 - FRONT - LEFT SIDE                          | AIR BAG                                              | OL CLASS<br>1 - CLASS A                              | OL RESTRICTIO                                     | N(S) DRIVER DISTRACTION                                                          | TEST STATUS                                                           |  |
| 2 - SUSPECTED SERIOUS INJURY                                                                      | (MOTORCYCLE DRIVER)<br>2 - FRONT - MIDDLE                          | 2 - DEPLOYED FRONT                                   | 2 - CLASS B                                          | DEVICE<br>2 - CDL INTRASTATE ONLY                 | 2 - MANUALLY OPERATING AN                                                        | 2 - TEST REFUSED                                                      |  |
| 3 - SUSPECTED MINOR INJURY<br>4 - POSSIBLE INJURY                                                 | 3 - FRONT - RIGHT SIDE<br>4 - SECOND - LEFT SIDE                   | 3 - DEPLOYED SIDE                                    | 3 - CLASS C                                          | 3 - CORRECTIVE LENSES<br>4 - FARM WAIVER          | DEVICE (TEXTING, TYPING,                                                         | 3 - TEST GIVEN, CONTAMINATED<br>SAMPLE / UNUSABLE                     |  |
| 5 - NO APPARENT INJURY                                                                            | (MOTORCYCLE PASSENGER)<br>5 - SECOND - MIDDLE                      | 4 - DEPLOYED BOTH FRONT / SIDE<br>5 - NOT APPLICABLE | 4 - REGULAR CLASS (OHIO = D)<br>5 - M / C MOPED ONLY | 5 - EXCEPT CLASS A BUS                            | DIALING)<br>3 - TALKING ON HANDS-FREE                                            | 4 - TEST GIVEN, RESULTS KNOWN                                         |  |
|                                                                                                   | 6 - SECOND - RIGHT SIDE                                            | 9 - DEPLOYMENT UNKNOWN                               | 6 - NO VALID OL                                      | 6 - EXCEPT CLASS A<br>& CLASS B BUS               | COMMUNICATION DEVICE<br>4 - TALKING ON HAND-HELD                                 | 5 - TEST GIVEN, RESULTS UNKNOWN                                       |  |
| INJURED TAKEN BY<br>1 - NOT TRANSPORTED                                                           | 7 - THIRD - LEFT SIDE<br>(MOTORCYCLE SIDE CAR)                     |                                                      |                                                      | 7 - EXCEPT TRACTOR-TRA<br>8 - INTERMEDIATE LICENS | COMMUNICATION DEVICE                                                             |                                                                       |  |
| /TREATED AT SCENE<br>2 - EMS                                                                      | 8 - THIRD - MIDDLE<br>9 - THIRD - RIGHT SIDE                       | EJECTION                                             | OL ENDORSEMENT                                       | RESTRICTIONS<br>9 - LEARNER'S PERMIT              | ELECTRONIC DEVICE<br>6 - PASSENGER                                               | ALCOHOL TEST TYPE                                                     |  |
| 3 - POLICE                                                                                        | 10 - SLEEPER SECTION OF<br>TRUCK CAB                               | 1 - NOT EJECTED                                      | H - HAZMAT                                           | RESTRICTIONS<br>10 - LIMITED TO DAYLIGHT          | 7 - OTHER DISTRACTION INSIDE                                                     | 1 - NONE                                                              |  |
| - OTHER / UNKNOWN                                                                                 | 11 - PASSENGER IN OTHER<br>ENCLOSED CARGO AREA                     | 2 - PARTIALLY EJECTED<br>3 - TOTALLY EJECTED         | M - MOTORCYCLE<br>P - PASSENGER                      | ONLY<br>11 - LIMITED TO EMPLOYN                   |                                                                                  | 2 - BLOOD<br>3 - URINE                                                |  |
| SAFETY EQUIPMENT                                                                                  | (NON-TRAILING UNIT, BUS,<br>PICK-UP WITH CAP)<br>12 - PASSENGER IN | 4 - NOT APPLICABLE                                   | N - TANKER                                           | 12 - LIMITED - OTHER<br>13 - MECHANICAL DEVICE    |                                                                                  | 4 - BREATH                                                            |  |
| 1 - NONE USED<br>2 - SHOULDER BELT ONLY USED                                                      | UNENCLOSED<br>CARGO AREA                                           | TRAPPED                                              | Q - MOTOR SCOOTER<br>R - THREE-WHEEL MOTORCYCLE      | (SPECIAL BRAKES, HANI<br>CONTROLS, OR OTHER       |                                                                                  | 5 - OTHER                                                             |  |
| 3 - LAP BELT ONLY USED<br>4 - SHOULDER & LAP BELT USED                                            | 13 - TRAILING UNIT                                                 | 1 - NOT TRAPPED                                      | S - SCHOOL BUS                                       | ADAPTIVE DEVICES)<br>14 - MILITARY VEHICLES C     | NLY                                                                              | DRUG TEST TYPE                                                        |  |
| 5 - CHILD RESTRAINT SYSTEM -                                                                      | 14 - RIDING ON VEHICLE<br>EXTERIOR<br>(NON-TRAILING UNIT)          | 2 - EXTRICATED BY<br>MECHANICAL MEANS                | T - DOUBLE & TRIPLE TRAILERS                         | 15 - MOTOR VEHICLES<br>WITHOUT AIR BRAKES         |                                                                                  | 1 - NONE<br>2 - BLOOD                                                 |  |
| FORWARD FACING<br>6 - CHILD RESTRAINT SYSTEM -<br>REAR FACING                                     | 15 - NON-MOTORIST<br>99 - OTHER / UNKNOWN                          | 3 - FREED BY<br>NON-MECHANICAL MEANS                 | X - TANKER / HAZMAT                                  | 16 - OUTSIDE MIRROR<br>17 - PROSTHETIC AID        | CONDITION<br>1 - APPARENTLY NORMAL                                               | 3 - URINE                                                             |  |
| 7 - BOOSTER SEAT                                                                                  | 35 - OTHER / ONKNOWN                                               |                                                      |                                                      | 18 - OTHER                                        | 2 - PHYSICAL IMPAIRMENT                                                          | 4 - OTHER                                                             |  |
| 8 - HELMET USED                                                                                   |                                                                    |                                                      |                                                      |                                                   | 3 - EMOTIONAL (E.G. DEPRESSED,<br>ANGRY, DISTURBED)                              | DRUG TEST RESULT(S)                                                   |  |
|                                                                                                   |                                                                    |                                                      | GENDER<br>F - FEMALE                                 |                                                   | 4 - ILLNESS                                                                      | 1 - AMPHETAMINES<br>2 - BARBITURATES                                  |  |
| (ELBOWS, KNEES, ETC.)<br>10 - REFLECTIVE CLOTHING                                                 |                                                                    |                                                      |                                                      |                                                   | 5 - FELL ASLEEP, FAINTED,                                                        | 2 - DARDITURATEO                                                      |  |
| (ELBOWS, KNEES, ETC.)<br>10 - REFLECTIVE CLOTHING<br>11 - LIGHTING - PEDESTRIAN<br>/ BICYCLE ONLY |                                                                    |                                                      | M - MALE                                             |                                                   | FATIGUED, ETC.                                                                   | 3 - BENZODIAZEPINES                                                   |  |
| (ELBOWS, KNEES, ETC.)<br>10 - REFLECTIVE CLOTHING<br>11 - LIGHTING - PEDESTRIAN                   |                                                                    |                                                      | M - MALE<br>U - OTHER/UNKNOWN                        |                                                   |                                                                                  | 3 - BENZODIAZEPINES<br>4 - CANNABINOIDS<br>5 - COCAINE                |  |
| 10 - REFLECTIVE CLOTHING<br>11 - LIGHTING - PEDESTRIAN<br>/ BICYCLE ONLY                          |                                                                    |                                                      |                                                      |                                                   | FATIGUED, ETC.<br>6 - UNDER THE INFLUENCE OF<br>MEDICATIONS / DRUGS<br>/ ALCOHOL | 4 - CANNABINOIDS                                                      |  |
| (ELBOWS, KNEES, ETC.)<br>10 - REFLECTIVE CLOTHING<br>11 - LIGHTING - PEDESTRIAN<br>/ BICYCLE ONLY |                                                                    |                                                      |                                                      |                                                   | FATIGUED, ETC.<br>6 - UNDER THE INFLUENCE OF<br>MEDICATIONS / DRUGS              | 4 - CANNABINOIDS<br>5 - COCAINE<br>6 - OPIATES / OPIOIDS              |  |
| (ELBOWS, KNEES, ETC.)<br>10 - REFLECTIVE CLOTHING<br>11 - LIGHTING - PEDESTRIAN<br>/ BICYCLE ONLY |                                                                    |                                                      |                                                      |                                                   | FATIGUED, ETC.<br>6 - UNDER THE INFLUENCE OF<br>MEDICATIONS / DRUGS<br>/ ALCOHOL | 4 - CANNABINOIDS<br>5 - COCAINE<br>6 - OPIATES / OPIOIDS<br>7 - OTHER |  |