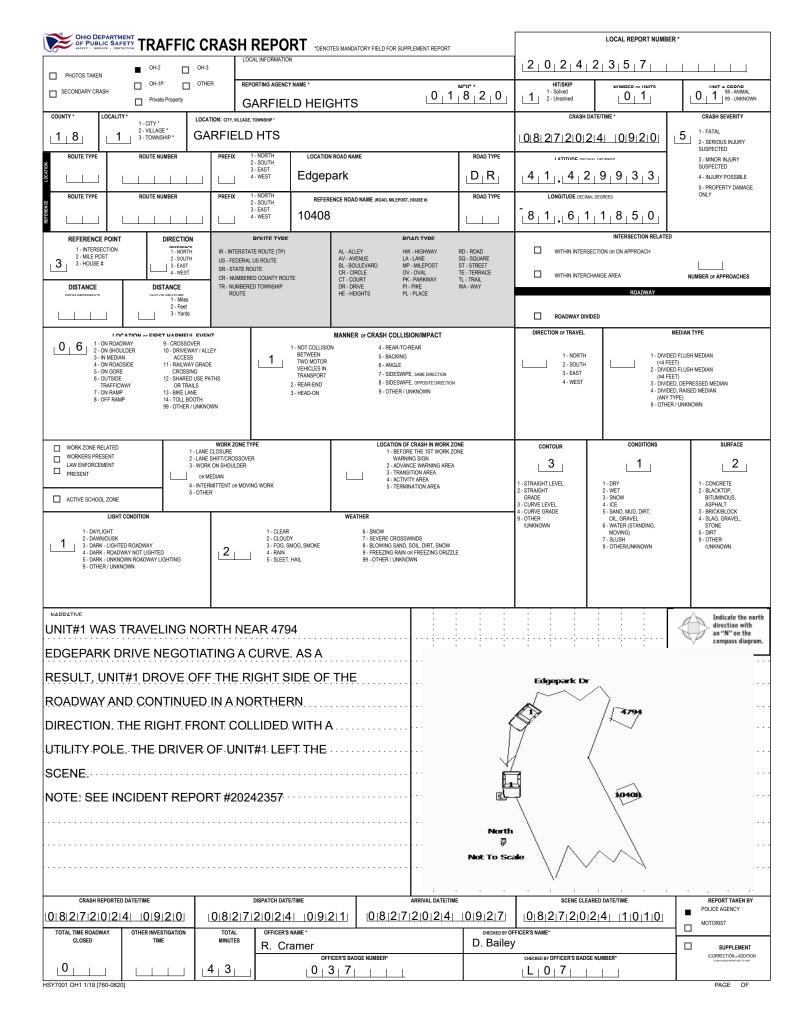

## OHIO TRAFFIC CRASH REPORT DIAGRAM / NARRATIVE CONTINUATION

| LOCAL REPORT NUMBER<br>20242357 | REPORTING AGENCY<br>GARFIELD HEIGHTS | DATE OF<br>M 08 | DATE OF CRASH<br>M 08 D 27 Y 2024 |  |  |  |  |  |
|---------------------------------|--------------------------------------|-----------------|-----------------------------------|--|--|--|--|--|
| IN COUNTY OF<br>18              | CRASH LOCATION                       |                 |                                   |  |  |  |  |  |
| Damage Utility Pole / Light     |                                      |                 |                                   |  |  |  |  |  |
| First Energy - CEI              |                                      |                 |                                   |  |  |  |  |  |
| 4295 E 146 Th St Clevelan       | d OH 44128                           |                 |                                   |  |  |  |  |  |
|                                 |                                      |                 |                                   |  |  |  |  |  |
| BWC                             |                                      |                 |                                   |  |  |  |  |  |
|                                 |                                      |                 |                                   |  |  |  |  |  |
|                                 |                                      |                 |                                   |  |  |  |  |  |
|                                 |                                      |                 |                                   |  |  |  |  |  |
|                                 |                                      |                 |                                   |  |  |  |  |  |
|                                 |                                      |                 |                                   |  |  |  |  |  |
|                                 |                                      |                 |                                   |  |  |  |  |  |
|                                 |                                      |                 |                                   |  |  |  |  |  |
|                                 |                                      |                 |                                   |  |  |  |  |  |
|                                 |                                      |                 |                                   |  |  |  |  |  |
|                                 |                                      |                 |                                   |  |  |  |  |  |
|                                 |                                      |                 |                                   |  |  |  |  |  |
|                                 |                                      |                 |                                   |  |  |  |  |  |
|                                 |                                      |                 |                                   |  |  |  |  |  |
|                                 |                                      |                 |                                   |  |  |  |  |  |
|                                 |                                      |                 |                                   |  |  |  |  |  |
|                                 |                                      |                 |                                   |  |  |  |  |  |
|                                 |                                      |                 |                                   |  |  |  |  |  |
|                                 |                                      |                 |                                   |  |  |  |  |  |
|                                 | BADGE NUMBER<br>037                  |                 |                                   |  |  |  |  |  |