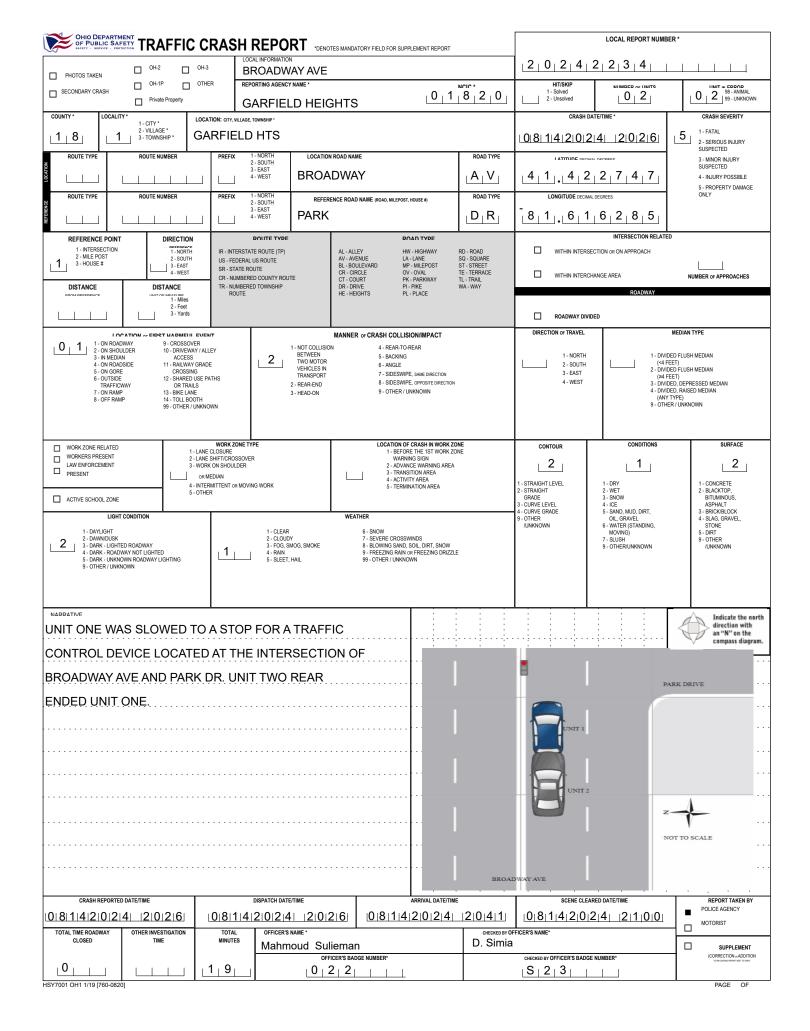

|                                                                                                 |                                                                                                      |                                                                               |                                                                             |                                                                     | 2,0,2,4,2                                  |                                                              |  |  |  |
|-------------------------------------------------------------------------------------------------|------------------------------------------------------------------------------------------------------|----------------------------------------------