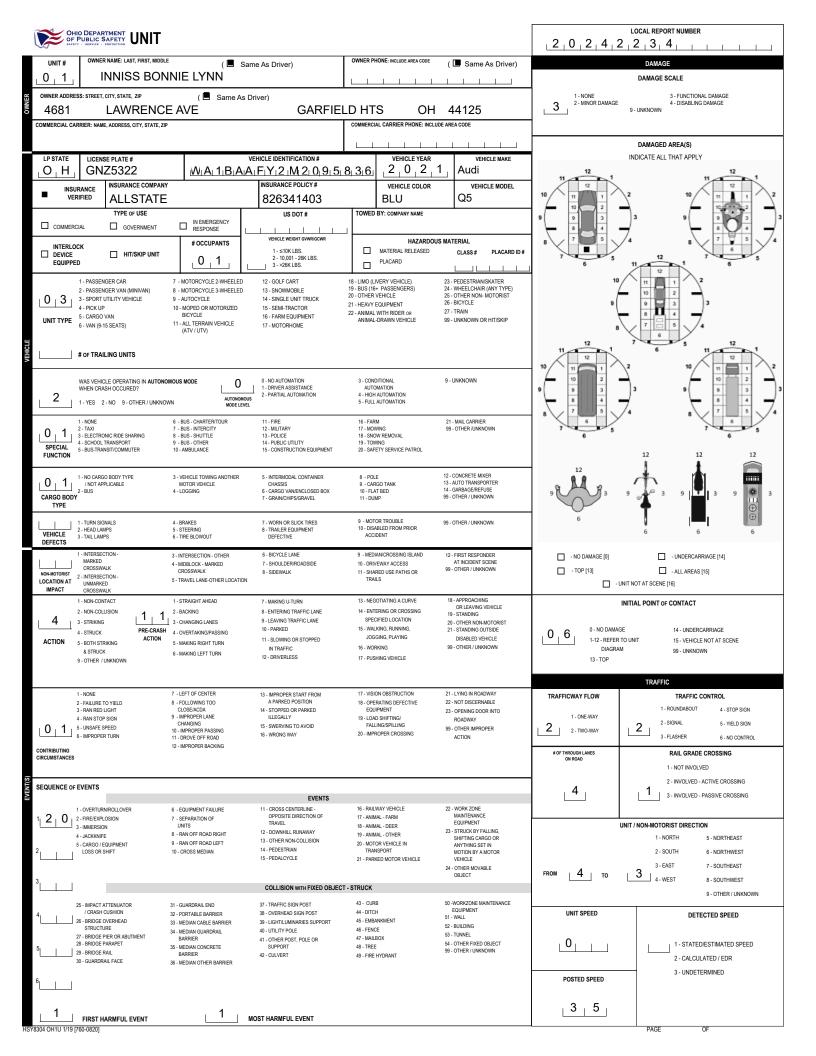

|                                                                                                 |                                                                                                      |                                                                               |                                                                             |                                                                     | 2,0,2,4,2                                  |                                                              |  |  |  |
|-------------------------------------------------------------------------------------------------|------------------------------------------------------------------------------------------------------|-------------------------------------------------------------------------------|-----------------------------------------------------------------------------|---------------------------------------------------------------------|--------------------------------------------|--------------------------------------------------------------|--|--|--|
| UNIT # OWNER NAME: LAST, FIRST, MIDDLE                                                          | ( 🔳 Same                                                                                             | As Driver                                                                     | ( 🔲 Same As Driver)                                                         |                                                                     | DAMAGE                                     |                                                              |  |  |  |
|                                                                                                 |                                                                                                      | '                                                                             |                                                                             |                                                                     | DAMAGE<br>DAMAGE SCALE                     |                                                              |  |  |  |
| OWNER ADDRESS: STREET, CITY, STATE, ZIP<br>1437 E 71ST ST                                       | ( 🖪 Same As Dri<br>APT                                                                               |                                                                               | AND OH                                                                      | 44103                                                               | 4                                          | 3 - FUNCTIONAL DAMAGE<br>4 - DISABLING DAMAGE<br>9 - UNKNOWN |  |  |  |
| COMMERCIAL CARRIER: NAME, ADDRESS, CITY, STATE, ZIP COMMERCIAL CARRIER PHONE: INCLUDE AREA CODE |                                                                                                      |                                                                               |                                                                             |                                                                     |                                            |                                                              |  |  |  |
|                                                                                                 |                                                                                                      |                                                                               |                                                                             |                                                                     | DAMAGED AREA(S)<br>INDICATE ALL THAT APPLY |                                                              |  |  |  |
| LP STATE LICENSE PLATE #<br>O_H KFA9158                                                         |                                                                                                      | HICLE IDENTIFICATION #<br>$F_1 7_1 2_1 R_1 H_1 3_1 0_1 1_1 $                  |                                                                             | 4 Honda                                                             | 12 1                                       |                                                              |  |  |  |
| INSURANCE INSURANCE COMPANY<br>VERIFIED DIRECTAL                                                |                                                                                                      | INSURANCE POLICY # 2020084583                                                 | VEHICLE COLOR<br>GRY                                                        |                                                                     |                                            |                                                              |  |  |  |
| TYPE OF USE                                                                                     |                                                                                                      | US DOT #                                                                      | TOWED BY: COMPANY NAME                                                      |                                                                     | 9 9 3                                      | 3 9 9 9 3 3                                                  |  |  |  |
| COMMERCIAL GOVERNMENT                                                                           | RESPONSE                                                                                             | VEHICLE WEIGHT GVWR/GCWR                                                      | HAZARDOU                                                                    | S MATERIAL                                                          |                                            |                                                              |  |  |  |
| INTERLOCK DEVICE HIT/SKIP UNIT EQUIPPED                                                         |                                                                                                      | 1 - ≤10K LBS.<br>2 - 10,001 - 26K LBS.<br>3 - >26K LBS.                       | MATERIAL RELEASED                                                           | CLASS# PLACARD ID #                                                 |                                            |                                                              |  |  |  |
| 1 - PASSENGER CAR                                                                               | 7 - MOTORCYCLE 2-WHEELED                                                                             | 12 - GOLF CART                                                                | 18 - LIMO (LIVERY VEHICLE)<br>19 - BUS (16+ PASSENGERS)                     | 23 - PEDESTRIAN/SKATER<br>24 - WHEELCHAIR (ANY TYPE)                | 10                                         |                                                              |  |  |  |
| 2 - PASSENGER VAN (MINIVAN)<br>3 - SPORT UTILITY VEHICLE<br>4 - PICK UP                         | <ul> <li>8 - MOTORCYCLE 3-WHEELED</li> <li>9 - AUTOCYCLE</li> <li>10 - MOPED OR MOTORIZED</li> </ul> | 14 - SINGLE UNIT TRUCK                                                        | 20 - OTHER VEHICLE<br>21 - HEAVY EQUIPMENT                                  | 25 - OTHER NON- MOTORIST<br>26 - BICYCLE                            | 9 (                                        | 10 2<br>9 3 3<br>3                                           |  |  |  |
| UNIT TYPE 5- CARGO VAN<br>6- VAN (9-15 SEATS)                                                   | BICYCLE<br>11 - ALL TERRAIN VEHICLE                                                                  | 16 - FARM EQUIPMENT<br>17 - MOTORHOME                                         | 22 - ANIMAL WITH RIDER OR<br>ANIMAL-DRAWN VEHICLE                           | 27 - TRAIN<br>99 - UNKNOWN OR HIT/SKIP                              |                                            |                                                              |  |  |  |
| <b>H</b> 00                                                                                     | (ATV / UTV)                                                                                          |                                                                               |                                                                             |                                                                     | 11 12 1                                    |                                                              |  |  |  |
| # OF TRAILING UNITS                                                                             |                                                                                                      |                                                                               |                                                                             |                                                                     |                                            |                                                              |  |  |  |
| WAS VEHICLE OPERATING IN AUTONO<br>WHEN CRASH OCCURED?                                          | MOUS MODE 0                                                                                          | 0 - NO AUTOMATION<br>1 - DRIVER ASSISTANCE                                    | 3 - CONDITIONAL<br>AUTOMATION                                               | 9 - UNKNOWN                                                         | 9 9 9 3                                    |                                                              |  |  |  |
| 2 1 - YES 2 - NO 9 - OTHER / UNKNOW                                                             | AUTONOMOUS<br>MODE LEVEL                                                                             | 2 - PARTIAL AUTOMATION                                                        | 4 - HIGH AUTOMATION<br>5 - FULL AUTOMATION                                  |                                                                     |                                            |                                                              |  |  |  |
| 1 - NONE<br>2 - TAXI                                                                            | 6 - BUS - CHARTER/TOUR<br>7 - BUS - INTERCITY                                                        | 11 - FIRE<br>12 - MILITARY                                                    | 16 - FARM<br>17 - MOWING                                                    | 21 - MAIL CARRIER<br>99 - OTHER /UNKNOWN                            | 8 6 5                                      |                                                              |  |  |  |
| SPECIAL<br>SPECIAL<br>SPECIAL<br>SPECIAL<br>SPECIAL<br>S- BUS-TRANSIT/COMMUTER                  | 8 - BUS - SHUTTLE<br>9 - BUS - OTHER<br>10 - AMBULANCE                                               | 13 - POLICE<br>14 - PUBLIC UTILITY<br>15 - CONSTRUCTION EQUIPMENT             | 18 - SNOW REMOVAL<br>19 - TOWING<br>20 - SAFETY SERVICE PATROL              |                                                                     | 6                                          | 6                                                            |  |  |  |
| FUNCTION                                                                                        |                                                                                                      |                                                                               |                                                                             |                                                                     | 12                                         |                                                              |  |  |  |
| 0 1 1 - NO CARGO BODY TYPE<br>/ NOT APPLICABLE<br>2 - BUS                                       | 3 - VEHICLE TOWING ANOTHER<br>MOTOR VEHICLE<br>4 - LOGGING                                           | 5 - INTERMODAL CONTAINER<br>CHASSIS<br>6 - CARGO VAN/ENCLOSED BOX             | 8 - POLE<br>9 - CARGO TANK<br>10 - FLAT BED                                 | 12 - CONCRETE MIXER<br>13 - AUTO TRANSPORTER<br>14 - GARBAGE/REFUSE | R M R.                                     | 9 3 9 9 3 9                                                  |  |  |  |
| CARGO BODY<br>TYPE                                                                              | ·                                                                                                    | 7 - GRAIN/CHIPS/GRAVEL                                                        | 11 - DUMP                                                                   | 99 - OTHER / UNKNOWN                                                | ,00,                                       | •                                                            |  |  |  |
| UEHICLE 1- TURN SIGNALS<br>2 - HEAD LAMPS<br>3 - TAIL LAMPS                                     | 4 - BRAKES<br>5 - STEERING<br>6 - TIRE BLOWOUT                                                       | 7 - WORN OR SLICK TIRES<br>8 - TRAILER EQUIPMENT<br>DEFECTIVE                 | 9 - MOTOR TROUBLE<br>10 - DISABLED FROM PRIOR<br>ACCIDENT                   | 99 - OTHER / UNKNOWN                                                | 6                                          | 6 6 6                                                        |  |  |  |
| DEFECTS 1 - INTERSECTION -                                                                      | 3 - INTERSECTION - OTHER                                                                             | 6 - BICYCLE LANE                                                              | 9 - MEDIAN/CROSSING ISLAND                                                  | 12 - FIRST RESPONDER                                                | - NO DAMAGE [0]                            | UNDERCARRIAGE [14]                                           |  |  |  |
| NON-MOTORIST<br>2 - INTERSECTION -                                                              | 4 - MIDBLOCK - MARKED<br>CROSSWALK                                                                   | 7 - SHOULDER/ROADSIDE<br>8 - SIDEWALK                                         | 10 - DRIVEWAY ACCESS<br>11 - SHARED USE PATHS OR<br>TRAILS                  | AT INCIDENT SCENE<br>99 - OTHER / UNKNOWN                           | - TOP [13]                                 | - ALL AREAS [15]                                             |  |  |  |
| LOCATION AT UNMARKED<br>IMPACT CROSSWALK                                                        | 5 - TRAVEL LANE-OTHER LOCATION                                                                       | 7 - MAKING II-TURN                                                            | 13 - NEGOTIATING A CURVE                                                    | 18 - APPROACHING                                                    |                                            | NIT NOT AT SCENE [16]                                        |  |  |  |
| 1 - NON-CONTACT<br>2 - NON-COLLISION<br>3 - STRIKING<br>0 1                                     | 2 - BACKING                                                                                          | 7 - MAKING U-TURN<br>8 - ENTERING TRAFFIC LANE<br>9 - LEAVING TRAFFIC LANE    | 13 - NEGOTIATING A CORVE<br>14 - ENTERING OR CROSSING<br>SPECIFIED LOCATION | OR LEAVING VEHICLE<br>19 - STANDING<br>20 - OTHER NON-MOTORIST      |                                            | NITIAL POINT OF CONTACT                                      |  |  |  |
| 4 - STRUCK PRE-CRASH                                                                            | - STRUCK PRE-CRASH 4 - OVERTAKING/PASSING 10 - PARKED                                                |                                                                               | ARKED 15 - WALKING, RUNNING,                                                |                                                                     | 1 2 0- NO DAMAG                            |                                                              |  |  |  |
| & STRUCK                                                                                        | 5 - MAKING RIGHT TURN<br>6 - MAKING LEFT TURN                                                        | IN TRAFFIC<br>12 - DRIVERLESS                                                 | 16 - WORKING<br>17 - PUSHING VEHICLE                                        | DISABLED VEHICLE<br>99 - OTHER / UNKNOWN                            | DIAGRAN                                    |                                                              |  |  |  |
| 9 - OTHER / UNKNOWN                                                                             |                                                                                                      | iz bravenezoo                                                                 | 17 - POSNING VEHICLE                                                        |                                                                     | 13 - TOP                                   |                                                              |  |  |  |
| 1 - NONE                                                                                        | 7 - LEFT OF CENTER                                                                                   | 13 - IMPROPER START FROM                                                      | 17 - VISION OBSTRUCTION                                                     | 21 - LYING IN ROADWAY                                               | TRAFFICWAY FLOW                            | TRAFFIC<br>TRAFFIC CONTROL                                   |  |  |  |
| 2 - FAILURE TO YIELD<br>3 - RAN RED LIGHT                                                       | 8 - FOLLOWING TOO<br>CLOSE/ACDA<br>9 - IMPROPER LANE                                                 | A PARKED POSITION<br>14 - STOPPED OR PARKED<br>ILLEGALLY                      | 18 - OPERATING DEFECTIVE<br>EQUIPMENT                                       | 22 - NOT DISCERNABLE<br>23 - OPENING DOOR INTO                      | 1 - ONE-WAY                                | 1 - ROUNDABOUT 4 - STOP SIGN                                 |  |  |  |
| 4 - RAN STOP SIGN                                                                               | CHANGING<br>10 - IMPROPER PASSING                                                                    | ILLEGALLY<br>15 - SWERVING TO AVOID<br>16 - WRONG WAY                         | 19 - LOAD SHIFTING/<br>FALLING/SPILLING<br>20 - IMPROPER CROSSING           | ROADWAY<br>99 - OTHER IMPROPER                                      | 2 2 - TWO-WAY                              | 2 2- SIGNAL 5- YIELD SIGN                                    |  |  |  |
| 6 - IMPROPER TURN                                                                               | 11 - DROVE OFF ROAD<br>12 - IMPROPER BACKING                                                         |                                                                               |                                                                             | ACTION                                                              | # OF THROUGH LANES                         | 3 - FLASHER 6 - NO CONTROL  RAIL GRADE CROSSING              |  |  |  |
| CIRCUMSTANCES                                                                                   |                                                                                                      |                                                                               |                                                                             |                                                                     | # OF INKOUGH LANES<br>ON ROAD              | 1 - NOT INVOLVED                                             |  |  |  |
| 2 SEQUENCE OF EVENTS                                                                            |                                                                                                      |                                                                               |                                                                             |                                                                     | 4                                          | 2 - INVOLVED - ACTIVE CROSSING                               |  |  |  |
| 1 - OVERTURN/ROLLOVER                                                                           | 6 - EQUIPMENT FAILURE                                                                                | EVENTS<br>11 - CROSS CENTERLINE -                                             | 16 - RAILWAY VEHICLE                                                        | 22 - WORK ZONE                                                      |                                            | 3 - INVOLVED - PASSIVE CROSSING                              |  |  |  |
|                                                                                                 | 7 - SEPARATION OF<br>UNITS                                                                           | OPPOSITE DIRECTION OF<br>TRAVEL                                               | 17 - ANIMAL - FARM<br>18 - ANIMAL - DEER                                    | MAINTENANCE<br>EQUIPMENT<br>23 - STRUCK BY FALLING,                 | ul                                         | INIT / NON-MOTORIST DIRECTION                                |  |  |  |
| 4 - JACKKNIFE<br>5 - CARGO / EQUIPMENT                                                          | 8 - RAN OFF ROAD RIGHT<br>9 - RAN OFF ROAD LEFT<br>10 - CROSS MEDIAN                                 | 12 - DOWNHILL RUNAWAY<br>13 - OTHER NON-COLLISION<br>14 - PEDESTRIAN          | 19 - ANIMAL - OTHER<br>20 - MOTOR VEHICLE IN<br>TRANSPORT                   | SHIFTING CARGO OR<br>ANYTHING SET IN                                |                                            | 1 - NORTH 5 - NORTHEAST                                      |  |  |  |
|                                                                                                 | 10 - CROSS MEDIAN                                                                                    | 15 - PEDALCYCLE                                                               | 21 - PARKED MOTOR VEHICLE                                                   | MOTION BY A MOTOR<br>VEHICLE<br>24 - OTHER MOVABLE                  |                                            | 2 - SOUTH 6 - NORTHWEST<br>3 - EAST 7 - SOUTHEAST            |  |  |  |
| 3                                                                                               | - STRUCK                                                                                             | OBJECT                                                                        | FROM 4 то                                                                   | 3 4 - WEST 8 - SOUTHWEST                                            |                                            |                                                              |  |  |  |
| 25 - IMPACT ATTENUATOR<br>/ CRASH CUSHION                                                       | 31 - GUARDRAIL END                                                                                   | 37 - TRAFFIC SIGN POST                                                        | 43 - CURB<br>44 - DITCH                                                     | 50 -WORKZONE MAINTENANCE<br>EQUIPMENT                               |                                            | 9 - OTHER / UNKNOWN                                          |  |  |  |
| 26 - BRIDGE OVERHEAD<br>STRUCTURE                                                               | 32 - PORTABLE BARRIER<br>33 - MEDIAN CABLE BARRIER<br>34 - MEDIAN GUARDRAIL                          | 38 - OVERHEAD SIGN POST<br>39 - LIGHT/LUMINARIES SUPPORT<br>40 - UTILITY POLE | 44 - DTICH<br>45 - EMBANKMENT<br>46 - FENCE                                 | 51 - WALL<br>52 - BUILDING                                          | UNIT SPEED                                 | DETECTED SPEED                                               |  |  |  |
| 27 - BRIDGE PIER OR ABUTMENT<br>28 - BRIDGE PARAPET                                             | BARRIER<br>35 - MEDIAN CONCRETE                                                                      | 41 - OTHER POST, POLE OR<br>SUPPORT                                           | 47 - MAILBOX<br>48 - TREE                                                   | 53 - TUNNEL<br>54 - OTHER FIXED OBJECT<br>99 - OTHER / UNKNOWN      | 3 0                                        | 1 - STATED/ESTIMATED SPEED                                   |  |  |  |
| 29 - BRIDGE RAIL<br>30 - GUARDRAIL FACE                                                         | BARRIER<br>36 - MEDIAN OTHER BARRIER                                                                 | 42 - CULVERT                                                                  | 49 - FIRE HYDRANT                                                           |                                                                     |                                            | 2 - CALCULATED / EDR<br>3 - UNDETERMINED                     |  |  |  |
| <sup>6</sup> L]                                                                                 |                                                                                                      |                                                                               |                                                                             |                                                                     | POSTED SPEED                               | 3 - UNDETEKMINED                                             |  |  |  |
| . 1 .                                                                                           | . 1                                                                                                  |                                                                               |                                                                             |                                                                     | 3 5                                        |                                                              |  |  |  |
| FIRST HARMFUL EVENT                                                                             | MO                                                                                                   | ST HARMFUL EVENT                                                              |                                                                             |                                                                     |                                            | PAGE OF                                                      |  |  |  |