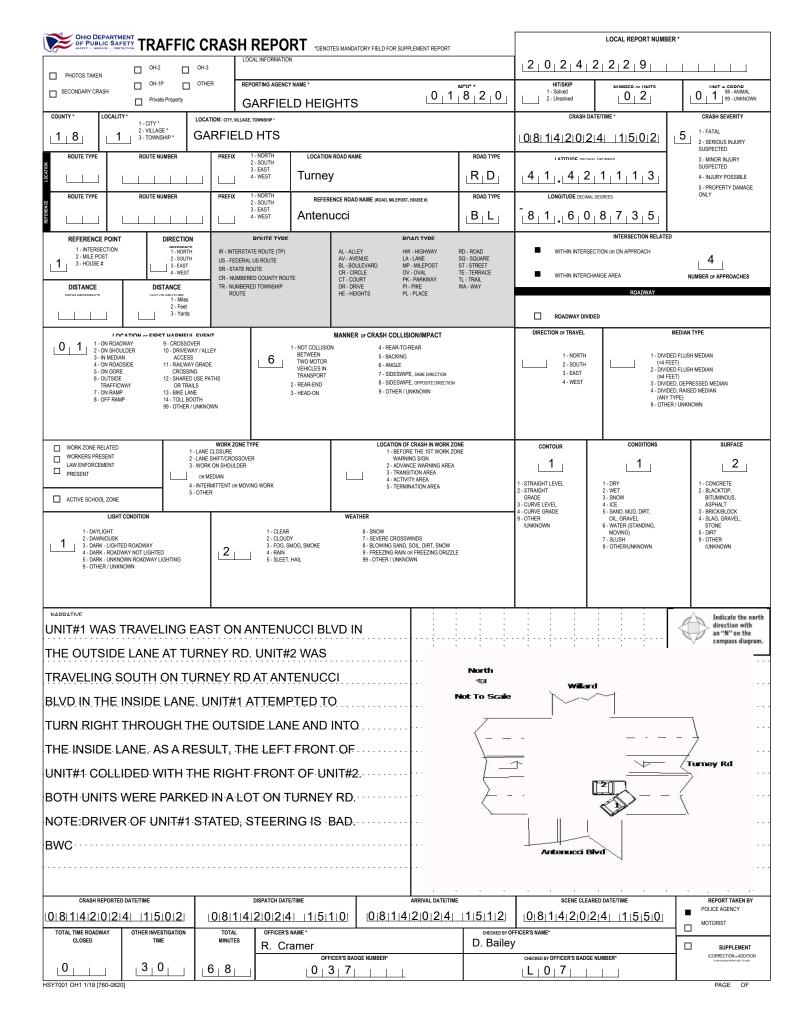

|                                                                                                                                                                                                                                                                                                                                                                                                                                                                                                                                                                                                                                                                                                                                                                                                                                                                                                                                                                                                                                                                                                                                                                                                                                                                                                                                                                                                                                                                                                                                                                                                                                                                                                                                                                                                                                                                                                                                                                                                                                                                                                                                    |                                                       |                                                                                                                     | 2,0,2,4,2                                                                                                                                                                                                                                                                             |                                                                                          |                                                                                              |                                              |                                                                          |  |  |  |
|------------------------------------------------------------------------------------------------------------------------------------------------------------------------------------------------------------------------------------------------------------------------------------------------------------------------------------------------------------------------------------------------------------------------------------------------------------------------------------------------------------------------------------------------------------------------------------------------------------------------------------------------------------------------------------------------------------------------------------------------------------------------------------------------------------------------------------------------------------------------------------------------------------------------------------------------------------------------------------------------------------------------------------------------------------------------------------------------------------------------------------------------------------------------------------------------------------------------------------------------------------------------------------------------------------------------------------------------------------------------------------------------------------------------------------------------------------------------------------------------------------------------------------------------------------------------------------------------------------------------------------------------------------------------------------------------------------------------------------------------------------------------------------------------------------------------------------------------------------------------------------------------------------------------------------------------------------------------------------------------------------------------------------------------------------------------------------------------------------------------------------|-------------------------------------------------------|---------------------------------------------------------------------------------------------------------------------|---------------------------------------------------------------------------------------------------------------------------------------------------------------------------------------------------------------------------------------------------------------------------------------|------------------------------------------------------------------------------------------|----------------------------------------------------------------------------------------------|----------------------------------------------|--------------------------------------------------------------------------|--|--|--|
| UNIT # OWNER NAME: LAST, FIRST, MIDDLE ( Same As Driver)<br>0 1 1 SALLIE BRIANA NICOLE                                                                                                                                                                                                                                                                                                                                                                                                                                                                                                                                                                                                                                                                                                                                                                                                                                                                                                                                                                                                                                                                                                                                                                                                                                                                                                                                                                                                                                                                                                                                                                                                                                                                                                                                                                                                                                                                                                                                                                                                                                             |                                                       |                                                                                                                     |                                                                                                                                                                                                                                                                                       | OWNER PHONE: INCLUDE AREA CODE                                                           | ( 🛛 Same As Driver)                                                                          |                                              |                                                                          |  |  |  |
| Image: Street, city, state, zip       (Image: Street, city, state, zip         Image: Street, city, state, zip       (Image: Street, city, state, zip         Image: Street, city, state, zip       (Image: Street, city, state, zip         Image: Street, city, state, zip       (Image: Street, city, state, zip         Image: Street, city, state, zip       (Image: Street, city, state, zip         Image: Street, city, state, zip       (Image: Street, city, state, zip         Image: Street, city, state, zip       (Image: Street, city, state, zip         Image: Street, city, state, zip       (Image: Street, city, state, zip         Image: Street, city, state, zip       (Image: Street, city, state, zip         Image: Street, city, state, zip       (Image: Street, city, state, zip         Image: Street, city, state, zip       (Image: Street, city, state, zip         Image: Street, city, state, zip       (Image: Street, city, state, zip         Image: Street, city, state, zip       (Image: Street, city, state, zip         Image: Street, city, state, zip       (Image: Street, city, state, zip         Image: Street, city, state, zip       (Image: Street, city, state, zip         Image: Street, city, state, zip       (Image: Street, city, state, zip         Image: Street, city, state, zip       (Image: Street, city, state, zip         Image: Street, city, state, zip       (Image: Street, city, state, z                                                                                                                                                                                                                                                                                                                                                                                                                                                                                                                                                                                                                                                                |                                                       |                                                                                                                     |                                                                                                                                                                                                                                                                                       |                                                                                          |                                                                                              |                                              |                                                                          |  |  |  |
| 747       E 117 ST       CLEVELAND       OH       44108         COMMERCIAL CARRIER: NAME, ADDRESS, CITY, STATE, ZIP       COMMERCIAL CARRIER PHONE: INCLUDE AREA CODE       9- UNKNOWN                                                                                                                                                                                                                                                                                                                                                                                                                                                                                                                                                                                                                                                                                                                                                                                                                                                                                                                                                                                                                                                                                                                                                                                                                                                                                                                                                                                                                                                                                                                                                                                                                                                                                                                                                                                                                                                                                                                                             |                                                       |                                                                                                                     |                                                                                                                                                                                                                                                                                       |                                                                                          |                                                                                              |                                              |                                                                          |  |  |  |
|                                                                                                                                                                                                                                                                                                                                                                                                                                                                                                                                                                                                                                                                                                                                                                                                                                                                                                                                                                                                                                                                                                                                                                                                                                                                                                                                                                                                                                                                                                                                                                                                                                                                                                                                                                                                                                                                                                                                                                                                                                                                                                                                    | NSE PLATE #                                           | VEF                                                                                                                 | DAMAGED AREA(S)<br>INDICATE ALL THAT APPLY                                                                                                                                                                                                                                            |                                                                                          |                                                                                              |                                              |                                                                          |  |  |  |
|                                                                                                                                                                                                                                                                                                                                                                                                                                                                                                                                                                                                                                                                                                                                                                                                                                                                                                                                                                                                                                                                                                                                                                                                                                                                                                                                                                                                                                                                                                                                                                                                                                                                                                                                                                                                                                                                                                                                                                                                                                                                                                                                    | 185017                                                | $15 X_1 Y_1 K_1 T_1 D_1$                                                                                            | $A_1 2_1 4_1 B_1 G_1 1_1 2_1 3_1 4_1$ Insurance policy#                                                                                                                                                                                                                               |                                                                                          | Kia                                                                                          | 11 12 1                                      |                                                                          |  |  |  |
| VERIFIED                                                                                                                                                                                                                                                                                                                                                                                                                                                                                                                                                                                                                                                                                                                                                                                                                                                                                                                                                                                                                                                                                                                                                                                                                                                                                                                                                                                                                                                                                                                                                                                                                                                                                                                                                                                                                                                                                                                                                                                                                                                                                                                           | TYPE OF USE                                           |                                                                                                                     | US DOT #                                                                                                                                                                                                                                                                              | BLU<br>TOWED BY: COMPANY NAME                                                            | Sorento                                                                                      |                                              |                                                                          |  |  |  |
|                                                                                                                                                                                                                                                                                                                                                                                                                                                                                                                                                                                                                                                                                                                                                                                                                                                                                                                                                                                                                                                                                                                                                                                                                                                                                                                                                                                                                                                                                                                                                                                                                                                                                                                                                                                                                                                                                                                                                                                                                                                                                                                                    | INTERLOCK                                             |                                                                                                                     | VEHICLE WEIGHT GVWR/GCWR<br>1 - ≤10K LBS.                                                                                                                                                                                                                                             | HAZARDOUS MATERIAL                                                                       |                                                                                              |                                              |                                                                          |  |  |  |
| DEVICE<br>EQUIPPED                                                                                                                                                                                                                                                                                                                                                                                                                                                                                                                                                                                                                                                                                                                                                                                                                                                                                                                                                                                                                                                                                                                                                                                                                                                                                                                                                                                                                                                                                                                                                                                                                                                                                                                                                                                                                                                                                                                                                                                                                                                                                                                 |                                                       |                                                                                                                     | 2 - 10,001 - 26K LBS.<br>3 - >26K LBS.                                                                                                                                                                                                                                                |                                                                                          |                                                                                              | 7 6 5                                        |                                                                          |  |  |  |
| 1 - PASSENGER CAR         7 - MOTORCYCLE 2-WHEELED           2 - PASSENGER VAN (MINVAN)         8 - MOTORCYCLE 3-WHEELED           3 - SPORT UTILITY VEHICLE         9 - AUTOCYCLE           4 - PICK UP         9 - AUTOCYCLE           UNIT TYPE         5 - CARGO VAN           6 - VAN (B-15 SEATS)         11 - ALL TERRAIN VEHICLE<br>(ATV / UTV)                                                                                                                                                                                                                                                                                                                                                                                                                                                                                                                                                                                                                                                                                                                                                                                                                                                                                                                                                                                                                                                                                                                                                                                                                                                                                                                                                                                                                                                                                                                                                                                                                                                                                                                                                                            |                                                       | 13 - SNOWMOBILE<br>14 - SINGLE UNIT TRUCK                                                                           | 18 - LUMO (LIVERY VEHICLE) 23 - PEDESTRUMUSKATER<br>19 - BUS (16 - PASSENGERS) 24 - WHEELCHARI (NNY TYPE)<br>20 - OTHER VEHICLE 25 - OTHER NON- MOTORIST<br>21 - HEAVY EQUIPMENT 26 - BICYCLE<br>22 - NINAL WITH RIDER or 27 - TRAIN<br>ANIMAL-DRAWN VEHICLE 99 - UNKNOWN OR HIT/SKIP |                                                                                          |                                                                                              |                                              |                                                                          |  |  |  |
| # of TRAILING UNITS<br>WAS VEHICLE OPERATING IN AUTONOMOUS MODE 0-NO AUTOMATION 3- CONDITIONAL 9- UNKNOWN<br>WHEN GRASH OCCURED? 0-NO AUTOMATION 4-HIGH AUTOMATI |                                                       |                                                                                                                     |                                                                                                                                                                                                                                                                                       |                                                                                          |                                                                                              |                                              |                                                                          |  |  |  |
| 1 - NONE                                                                                                                                                                                                                                                                                                                                                                                                                                                                                                                                                                                                                                                                                                                                                                                                                                                                                                                                                                                                                                                                                                                                                                                                                                                                                                                                                                                                                                                                                                                                                                                                                                                                                                                                                                                                                                                                                                                                                                                                                                                                                                                           | 2 - NO 9 - OTHER / UNKNOW                             | 6 - BUS - CHARTER/TOUR                                                                                              | 11 - FIRE                                                                                                                                                                                                                                                                             | 5 - FULL AUTOMATION<br>16 - FARM                                                         | 21 - MAIL CARRIER                                                                            |                                              |                                                                          |  |  |  |
| 0 1 2 - TAXI<br>3 - ELECTR<br>4 - SCHOOL                                                                                                                                                                                                                                                                                                                                                                                                                                                                                                                                                                                                                                                                                                                                                                                                                                                                                                                                                                                                                                                                                                                                                                                                                                                                                                                                                                                                                                                                                                                                                                                                                                                                                                                                                                                                                                                                                                                                                                                                                                                                                           | RONIC RIDE SHARING<br>DL TRANSPORT<br>RANSIT/COMMUTER | 7 - BUS - INTERCITY<br>8 - BUS - SHUTTLE<br>9 - BUS - OTHER<br>10 - AMBULANCE                                       | 12 - MILITARY<br>13 - POLICE<br>14 - PUBLIC UTILITY<br>15 - CONSTRUCTION EQUIPMENT                                                                                                                                                                                                    | 17 - MOWING<br>18 - SNOW REMOVAL<br>19 - TOWING<br>20 - SAFETY SERVICE PATROL            | 99 - OTHER /UNKNOWN                                                                          | 7 6 5                                        |                                                                          |  |  |  |
|                                                                                                                                                                                                                                                                                                                                                                                                                                                                                                                                                                                                                                                                                                                                                                                                                                                                                                                                                                                                                                                                                                                                                                                                                                                                                                                                                                                                                                                                                                                                                                                                                                                                                                                                                                                                                                                                                                                                                                                                                                                                                                                                    | RGO BODY TYPE<br>APPLICABLE                           | 3 - VEHICLE TOWING ANOTHER<br>MOTOR VEHICLE<br>4 - LOGGING                                                          | 5 - INTERMODAL CONTAINER<br>CHASSIS<br>6 - CARGO VAN/ENCLOSED BOX<br>7 - GRAIN/CHIPS/GRAVEL                                                                                                                                                                                           | 8 - POLE<br>9 - CARGO TANK<br>10 - FLAT BED<br>11 - DUMP                                 | 12 - CONCRETE MIXER<br>13 - AUTO TRANSPORTER<br>14 - GARBAGE/REFUSE<br>99 - OTHER / UNKNOWN  | , , ,                                        | 9 🚰 3 9 🖬 3 9 🎆 3                                                        |  |  |  |
| VEHICLE<br>DEFECTS<br>1 - TURN SI<br>2 - HEAD LA<br>3 - TAIL LAN                                                                                                                                                                                                                                                                                                                                                                                                                                                                                                                                                                                                                                                                                                                                                                                                                                                                                                                                                                                                                                                                                                                                                                                                                                                                                                                                                                                                                                                                                                                                                                                                                                                                                                                                                                                                                                                                                                                                                                                                                                                                   | AMPS                                                  | 4 - BRAKES<br>5 - STEERING<br>6 - TIRE BLOWOUT                                                                      | 7 - WORN OR SLICK TIRES<br>8 - TRAILER EQUIPMENT<br>DEFECTIVE                                                                                                                                                                                                                         | 9 - MOTOR TROUBLE<br>10 - DISABLED FROM PRIOR<br>ACCIDENT                                | 99 - OTHER / UNKNOWN                                                                         | 6                                            |                                                                          |  |  |  |
| NON-MOTORIST<br>LOCATION AT<br>IMPACT                                                                                                                                                                                                                                                                                                                                                                                                                                                                                                                                                                                                                                                                                                                                                                                                                                                                                                                                                                                                                                                                                                                                                                                                                                                                                                                                                                                                                                                                                                                                                                                                                                                                                                                                                                                                                                                                                                                                                                                                                                                                                              | D<br>WALK<br>ECTION -<br>KED                          | 3 - INTERSECTION - OTHER<br>4 - MIDBLOCK - MARKED<br>CROSSWALK<br>5 - TRAVEL LANE-OTHER LOCATION                    | 6 - BICYCLE LANE<br>7 - SHOULDER/ROADSIDE<br>8 - SIDEWALK                                                                                                                                                                                                                             | 9 - MEDIAN/CROSSING ISLAND<br>10 - DRIVEWAY ACCESS<br>11 - SHARED USE PATHS OR<br>TRAILS | 12 - FIRST RESPONDER<br>AT INCIDENT SCENE<br>99 - OTHER / UNKNOWN                            | - NO DAMAGE [0] - TOP [13] - UN              | UNDERCARRIAGE [14]     .ALL AREAS [15]                                   |  |  |  |
| 1 - NON-CO<br>2 - NON-CO<br>3 - STRIKIN                                                                                                                                                                                                                                                                                                                                                                                                                                                                                                                                                                                                                                                                                                                                                                                                                                                                                                                                                                                                                                                                                                                                                                                                                                                                                                                                                                                                                                                                                                                                                                                                                                                                                                                                                                                                                                                                                                                                                                                                                                                                                            |                                                       | 1 - STRAIGHT AHEAD<br>2 - BACKING<br>3 - CHANGING LANES                                                             | 7 - MAKING U-TURN<br>8 - ENTERING TRAFFIC LANE<br>9 - LEAVING TRAFFIC LANE                                                                                                                                                                                                            | 13 - NEGOTIATING A CURVE<br>14 - ENTERING OR CROSSING<br>SPECIFIED LOCATION              | 18 - APPROACHING<br>OR LEAVING VEHICLE<br>19 - STANDING                                      | INITIAL POINT OF CONTACT                     |                                                                          |  |  |  |
| 4 - STRUCK<br>ACTION 5 - BOTH ST<br>& STRUC                                                                                                                                                                                                                                                                                                                                                                                                                                                                                                                                                                                                                                                                                                                                                                                                                                                                                                                                                                                                                                                                                                                                                                                                                                                                                                                                                                                                                                                                                                                                                                                                                                                                                                                                                                                                                                                                                                                                                                                                                                                                                        | K PRE-CRASH<br>STRIKING ACTION                        | <ul> <li>CHANGING LAVES</li> <li>OVERTAKING/PASSING</li> <li>MAKING RIGHT TURN</li> <li>MAKING LEFT TURN</li> </ul> | 10 - PARKED<br>11 - SLOWING OR STOPPED<br>IN TRAFFIC<br>12 - DRIVERLESS                                                                                                                                                                                                               | 15 - Walking, Running,<br>Jogging, Playing<br>16 - Working<br>17 - Pushing Vehicle       | 20 - OTHER NON-MOTORIST<br>21 - STANDING OUTSIDE<br>DISABLED VEHICLE<br>99 - OTHER / UNKNOWN | 1 1<br>1-12- REFER TI<br>DIAGRAM<br>13 - TOP |                                                                          |  |  |  |
| 1 - NONE<br>2 - FAILURE                                                                                                                                                                                                                                                                                                                                                                                                                                                                                                                                                                                                                                                                                                                                                                                                                                                                                                                                                                                                                                                                                                                                                                                                                                                                                                                                                                                                                                                                                                                                                                                                                                                                                                                                                                                                                                                                                                                                                                                                                                                                                                            |                                                       | 7 - LEFT OF CENTER<br>8 - FOLLOWING TOO                                                                             | 13 - IMPROPER START FROM<br>A PARKED POSITION                                                                                                                                                                                                                                         | 17 - VISION OBSTRUCTION<br>18 - OPERATING DEFECTIVE                                      | 21 - LYING IN ROADWAY<br>22 - NOT DISCERNABLE                                                | TRAFFICWAY FLOW                              | TRAFFIC<br>TRAFFIC CONTROL                                               |  |  |  |
| 3 - RAN REE<br>4 - RAN STO<br>1 0 1 2 1 5 - UNSAFE                                                                                                                                                                                                                                                                                                                                                                                                                                                                                                                                                                                                                                                                                                                                                                                                                                                                                                                                                                                                                                                                                                                                                                                                                                                                                                                                                                                                                                                                                                                                                                                                                                                                                                                                                                                                                                                                                                                                                                                                                                                                                 | ED LIGHT<br>OP SIGN<br>E SPEED                        | CLOSE/ACDA<br>9 - IMPROPER LANE<br>CHANGING<br>10 - IMPROPER PASSING                                                | 14 - STOPPED OR PARKED<br>ILLEGALLY<br>15 - SWERVING TO AVOID                                                                                                                                                                                                                         | EQUIPMENT<br>19 - LOAD SHIFTING/<br>FALLING/SPILLING                                     | 23 - OPENING DOOR INTO<br>ROADWAY<br>99 - OTHER IMPROPER                                     | 1 - ONE-WAY                                  | 1 - ROUNDABOUT 4 - STOP SIGN<br>2 - SIGNAL 5 - YIELD SIGN                |  |  |  |
| CONTRIBUTING<br>CIRCUMSTANCES                                                                                                                                                                                                                                                                                                                                                                                                                                                                                                                                                                                                                                                                                                                                                                                                                                                                                                                                                                                                                                                                                                                                                                                                                                                                                                                                                                                                                                                                                                                                                                                                                                                                                                                                                                                                                                                                                                                                                                                                                                                                                                      |                                                       | 11 - DROVE OFF ROAD<br>12 - IMPROPER BACKING                                                                        | 16 - WRONG WAY                                                                                                                                                                                                                                                                        | 20 - IMPROPER CROSSING                                                                   | ACTION                                                                                       | # OF THROUGH LANES<br>ON ROAD                | 3 - FLASHER 6 - NO CONTROL RAIL GRADE CROSSING                           |  |  |  |
| SEQUENCE OF EVENTS                                                                                                                                                                                                                                                                                                                                                                                                                                                                                                                                                                                                                                                                                                                                                                                                                                                                                                                                                                                                                                                                                                                                                                                                                                                                                                                                                                                                                                                                                                                                                                                                                                                                                                                                                                                                                                                                                                                                                                                                                                                                                                                 |                                                       |                                                                                                                     |                                                                                                                                                                                                                                                                                       |                                                                                          |                                                                                              |                                              | 1 - NOT INVOLVED<br>2 - INVOLVED - ACTIVE CROSSING                       |  |  |  |
| 1-OVERTU                                                                                                                                                                                                                                                                                                                                                                                                                                                                                                                                                                                                                                                                                                                                                                                                                                                                                                                                                                                                                                                                                                                                                                                                                                                                                                                                                                                                                                                                                                                                                                                                                                                                                                                                                                                                                                                                                                                                                                                                                                                                                                                           | JRN/ROLLOVER                                          | 6 - EQUIPMENT FAILURE                                                                                               | EVENTS<br>11 - CROSS CENTERLINE -<br>OPPOSITE DIRECTION OF                                                                                                                                                                                                                            | 16 - RAILWAY VEHICLE 22 - WORK ZONE<br>17 - ANIMAI - FARM MAINTENANCE                    |                                                                                              | 5 1 3 - INVOLVED - PASSIVE CROSSING          |                                                                          |  |  |  |
| 1 2 0 2 - FIRE/EXE<br>3 - IMMERSI<br>4 - JACKKNI                                                                                                                                                                                                                                                                                                                                                                                                                                                                                                                                                                                                                                                                                                                                                                                                                                                                                                                                                                                                                                                                                                                                                                                                                                                                                                                                                                                                                                                                                                                                                                                                                                                                                                                                                                                                                                                                                                                                                                                                                                                                                   | SION                                                  | <ol> <li>7 - SEPARATION OF<br/>UNITS</li> <li>8 - RAN OFF ROAD RIGHT</li> <li>9 - RAN OFF ROAD LEFT</li> </ol>      | 12 - DOWNHILL RUNAWAY<br>13 - OTHER NON-COLLISION                                                                                                                                                                                                                                     | 17 - ANIMAL - FARM<br>18 - ANIMAL - DEER<br>19 - ANIMAL - OTHER<br>20 - MOTOR VEHICLE IN | EQUIPMENT<br>23 - STRUCK BY FALLING,<br>SHIFTING CARGO OR                                    | U                                            | NIT / NON-MOTORIST DIRECTION<br>1 - NORTH 5 - NORTHEAST                  |  |  |  |
| <sup>2</sup> LOSS OR                                                                                                                                                                                                                                                                                                                                                                                                                                                                                                                                                                                                                                                                                                                                                                                                                                                                                                                                                                                                                                                                                                                                                                                                                                                                                                                                                                                                                                                                                                                                                                                                                                                                                                                                                                                                                                                                                                                                                                                                                                                                                                               | / Edgon mEnti                                         | 10 - CROSS MEDIAN                                                                                                   | 14 - PEDESTRIAN<br>15 - PEDALCYCLE                                                                                                                                                                                                                                                    | TRANSPORT<br>21 - PARKED MOTOR VEHICLE                                                   | ANYTHING SET IN<br>MOTION BY A MOTOR<br>VEHICLE<br>24 - OTHER MOVABLE                        | FROM 1 4 1 TO                                | 2 - SOUTH 6 - NORTHWEST<br>3 - EAST 7 - SOUTHEAST<br>7 - SOUTHEAST       |  |  |  |
| 3                                                                                                                                                                                                                                                                                                                                                                                                                                                                                                                                                                                                                                                                                                                                                                                                                                                                                                                                                                                                                                                                                                                                                                                                                                                                                                                                                                                                                                                                                                                                                                                                                                                                                                                                                                                                                                                                                                                                                                                                                                                                                                                                  |                                                       |                                                                                                                     | OBJECT<br>50 -WORKZONE MAINTENANCE                                                                                                                                                                                                                                                    | FROM 4 ТО                                                                                | 4 - WEST 8 - SOUTHWEST<br>9 - OTHER / UNKNOWN                                                |                                              |                                                                          |  |  |  |
| 4 / CRASH                                                                                                                                                                                                                                                                                                                                                                                                                                                                                                                                                                                                                                                                                                                                                                                                                                                                                                                                                                                                                                                                                                                                                                                                                                                                                                                                                                                                                                                                                                                                                                                                                                                                                                                                                                                                                                                                                                                                                                                                                                                                                                                          | H CUSHION<br>E OVERHEAD                               | 32 - PORTABLE BARRIER<br>33 - MEDIAN CABLE BARRIER                                                                  | 37 - TRAFFIC SIGN POST<br>38 - OVERHEAD SIGN POST<br>39 - LIGHT/LUMINARIES SUPPORT<br>40 - UTILITY POLE                                                                                                                                                                               | 43 - CURB<br>44 - DITCH<br>45 - EMBANKMENT<br>46 - FENCE                                 | EQUIPMENT<br>51 - WALL<br>52 - BUILDING                                                      | UNIT SPEED                                   | DETECTED SPEED                                                           |  |  |  |
|                                                                                                                                                                                                                                                                                                                                                                                                                                                                                                                                                                                                                                                                                                                                                                                                                                                                                                                                                                                                                                                                                                                                                                                                                                                                                                                                                                                                                                                                                                                                                                                                                                                                                                                                                                                                                                                                                                                                                                                                                                                                                                                                    | E PIER OR ABUTMENT<br>E PARAPET<br>E RAIL             | BARRIER<br>35 - MEDIAN CONCRETE                                                                                     | 40 - UTILITY POLE<br>41 - OTHER POST, POLE OR<br>SUPPORT<br>42 - CULVERT                                                                                                                                                                                                              | 40 - FERVE<br>47 - MAILBOX<br>48 - TREE<br>49 - FIRE HYDRANT                             | 53 - TUNNEL<br>54 - OTHER FIXED OBJECT<br>99 - OTHER / UNKNOWN                               | 0                                            | 3 1 - STATED/ESTIMATED SPEED<br>2 - CALCULATED / EDR<br>3 - UNDETERMINED |  |  |  |
| 6                                                                                                                                                                                                                                                                                                                                                                                                                                                                                                                                                                                                                                                                                                                                                                                                                                                                                                                                                                                                                                                                                                                                                                                                                                                                                                                                                                                                                                                                                                                                                                                                                                                                                                                                                                                                                                                                                                                                                                                                                                                                                                                                  |                                                       |                                                                                                                     |                                                                                                                                                                                                                                                                                       |                                                                                          |                                                                                              | POSTED SPEED                                 | 5- UNDETERMINED                                                          |  |  |  |
| 1 FIRST 1                                                                                                                                                                                                                                                                                                                                                                                                                                                                                                                                                                                                                                                                                                                                                                                                                                                                                                                                                                                                                                                                                                                                                                                                                                                                                                                                                                                                                                                                                                                                                                                                                                                                                                                                                                                                                                                                                                                                                                                                                                                                                                                          | HARMFUL EVENT                                         | 1                                                                                                                   | 3 5                                                                                                                                                                                                                                                                                   | PAGE OF                                                                                  |                                                                                              |                                              |                                                                          |  |  |  |