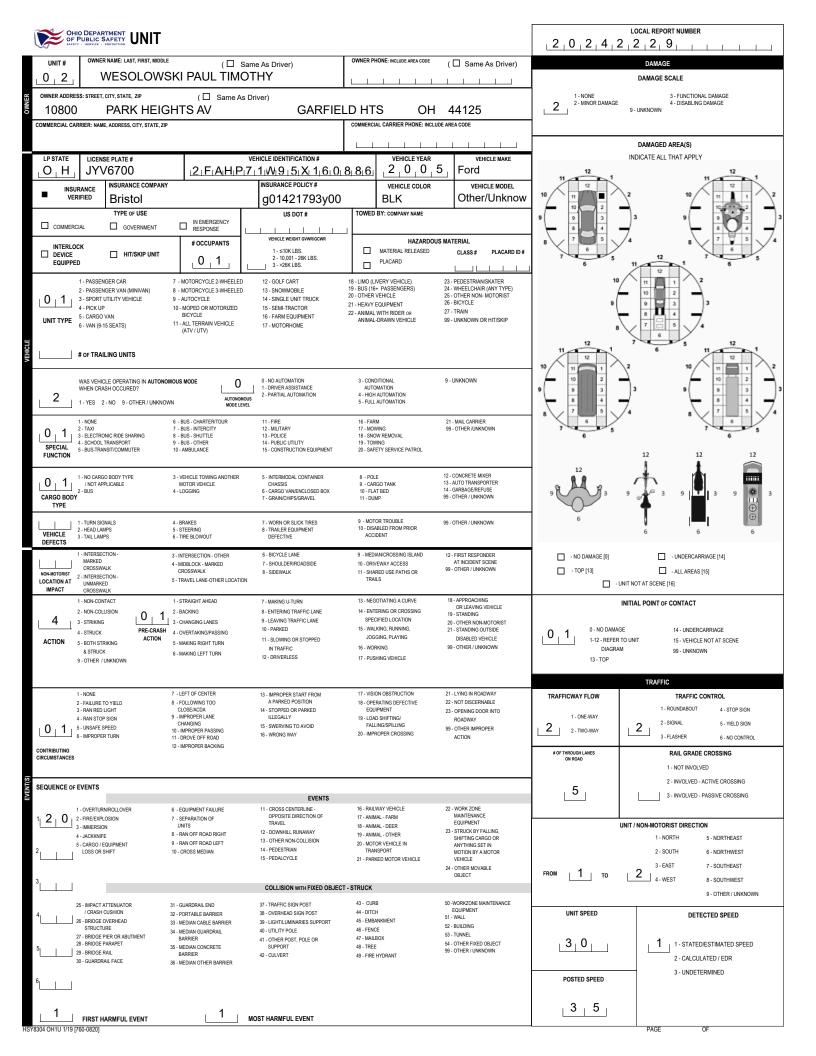

|                                                                                                                                                                                                                                                                                                                                                                                                                                                                                                                                                                                                                                                                                                                                                                                                                                                                                                                                                                                                                                                                                                                                                                                                                                                                                                                                                                                                                                                                                                                                                                                                                                                                                                                                                                                                                                                                                                                                                                                                                                                                                                                                    |                                                       |                                                                                                                     | 2,0,2,4,2                                                                                                                                                                                                                                                                             |                                                                                          |                                                                                              |                                              |                                                                          |  |  |  |
|------------------------------------------------------------------------------------------------------------------------------------------------------------------------------------------------------------------------------------------------------------------------------------------------------------------------------------------------------------------------------------------------------------------------------------------------------------------------------------------------------------------------------------------------------------------------------------------------------------------------------------------------------------------------------------------------------------------------------------------------------------------------------------------------------------------------------------------------------------------------------------------------------------------------------------------------------------------------------------------------------------------------------------------------------------------------------------------------------------------------------------------------------------------------------------------------------------------------------------------------------------------------------------------------------------------------------------------------------------------------------------------------------------------------------------------------------------------------------------------------------------------------------------------------------------------------------------------------------------------------------------------------------------------------------------------------------------------------------------------------------------------------------------------------------------------------------------------------------------------------------------------------------------------------------------------------------------------------------------------------------------------------------------------------------------------------------------------------------------------------------------|-------------------------------------------------------|---------------------------------------------------------------------------------------------------------------------|---------------------------------------------------------------------------------------------------------------------------------------------------------------------------------------------------------------------------------------------------------------------------------------|------------------------------------------------------------------------------------------|----------------------------------------------------------------------------------------------|----------------------------------------------|--------------------------------------------------------------------------|--|--|--|
| UNIT # OWNER NAME: LAST, FIRST, MIDDLE ( Same As Driver)<br>0 1 1 SALLIE BRIANA NICOLE                                                                                                                                                                                                                                                                                                                                                                                                                                                                                                                                                                                                                                                                                                                                                                                                                                                                                                                                                                                                                                                                                                                                                                                                                                                                                                                                                                                                                                                                                                                                                                                                                                                                                                                                                                                                                                                                                                                                                                                                                                             |                                                       |                                                                                                                     |                                                                                                                                                                                                                                                                                       | OWNER PHONE: INCLUDE AREA CODE                                                           | ( 🛛 Same As Driver)                                                                          |                                              |                                                                          |  |  |  |
| Image: Street, city, state, zip       (Image: Street, city, state, zip         Image: Street, city, state, zip       (Image: Street, city, state, zip         Image: Street, city, state, zip       (Image: Street, city, state, zip         Image: Street, city, state, zip       (Image: Street, city, state, zip         Image: Street, city, state, zip       (Image: Street, city, state, zip         Image: Street, city, state, zip       (Image: Street, city, state, zip         Image: Street, city, state, zip       (Image: Street, city, state, zip         Image: Street, city, state, zip       (Image: Street, city, state, zip         Image: Street, city, state, zip       (Image: Street, city, state, zip         Image: Street, city, state, zip       (Image: Street, city, state, zip         Image: Street, city, state, zip       (Image: Street, city, state, zip         Image: Street, city, state, zip       (Image: Street, city, state, zip         Image: Street, city, state, zip       (Image: Street, city, state, zip         Image: Street, city, state, zip       (Image: Street, city, state, zip         Image: Street, city, state, zip       (Image: Street, city, state, zip         Image: Street, city, state, zip       (Image: Street, city, state, zip         Image: Street, city, state, zip       (Image: Street, city, state, zip         Image: Street, city, state, zip       (Image: Street, city, state, z                                                                                                                                                                                                                                                                                                                                                                                                                                                                                                                                                                                                                                                                |                                                       |                                                                                                                     |                                                                                                                                                                                                                                                                                       |                                                                                          |                                                                                              |                                              |                                                                          |  |  |  |
| 747       E 117 ST       CLEVELAND       OH       44108         COMMERCIAL CARRIER: NAME, ADDRESS, CITY, STATE, ZIP       COMMERCIAL CARRIER PHONE: INCLUDE AREA CODE       9- UNKNOWN                                                                                                                                                                                                                                                                                                                                                                                                                                                                                                                                                                                                                                                                                                                                                                                                                                                                                                                                                                                                                                                                                                                                                                                                                                                                                                                                                                                                                                                                                                                                                                                                                                                                                                                                                                                                                                                                                                                                             |                                                       |                                                                                                                     |                                                                                                                                                                                                                                                                                       |                                                                                          |                                                                                              |                                              |                                                                          |  |  |  |
|                                                                                                                                                                                                                                                                                                                                                                                                                                                                                                                                                                                                                                                                                                                                                                                                                                                                                                                                                                                                                                                                                                                                                                                                                                                                                                                                                                                                                                                                                                                                                                                                                                                                                                                                                                                                                                                                                                                                                                                                                                                                                                                                    | NSE PLATE #                                           | VEF                                                                                                                 | DAMAGED AREA(S)<br>INDICATE ALL THAT APPLY                                                                                                                                                                                                                                            |                                                                                          |                                                                                              |                                              |                                                                          |  |  |  |
|                                                                                                                                                                                                                                                                                                                                                                                                                                                                                                                                                                                                                                                                                                                                                                                                                                                                                                                                                                                                                                                                                                                                                                                                                                                                                                                                                                                                                                                                                                                                                                                                                                                                                                                                                                                                                                                                                                                                                                                                                                                                                                                                    | 185017                                                | $15 X_1 Y_1 K_1 T_1 D_1$                                                                                            | $A_1 2_1 4_1 B_1 G_1 1_1 2_1 3_1 4_1$ Insurance policy#                                                                                                                                                                                                                               |                                                                                          | Kia                                                                                          | 11 12 1                                      |                                                                          |  |  |  |
| VERIFIED                                                                                                                                                                                                                                                                                                                                                                                                                                                                                                                                                                                                                                                                                                                                                                                                                                                                                                                                                                                                                                                                                                                                                                                                                                                                                                                                                                                                                                                                                                                                                                                                                                                                                                                                                                                                                                                                                                                                                                                                                                                                                                                           | TYPE OF USE                                           |                                                                                                                     | US DOT #                                                                                                                                                                                                                                                                              | BLU<br>TOWED BY: COMPANY NAME                                                            | Sorento                                                                                      |                                              |                                                                          |  |  |  |
|                                                                                                                                                                                                                                                                                                                                                                                                                                                                                                                                                                                                                                                                                                                                                                                                                                                                                                                                                                                                                                                                                                                                                                                                                                                                                                                                                                                                                                                                                                                                                                                                                                                                                                                                                                                                                                                                                                                                                                                                                                                                                                                                    | INTERLOCK                                             |                                                                                                                     | VEHICLE WEIGHT GVWR/GCWR<br>1 - ≤10K LBS.                                                                                                                                                                                                                                             | HAZARDOUS MATERIAL                                                                       |                                                                                              |                                              |                                                                          |  |  |  |
| DEVICE<br>EQUIPPED                                                                                                                                                                                                                                                                                                                                                                                                                                                                                                                                                                                                                                                                                                                                                                                                                                                                                                                                                                                                                                                                                                                                                                                                                                                                                                                                                                                                                                                                                                                                                                                                                                                                                                                                                                                                                                                                                                                                                                                                                                                                                                                 |                                                       |                                                                                                                     | 2 - 10,001 - 26K LBS.<br>3 - >26K LBS.                                                                                                                                                                                                                                                |                                                                                          |                                                                                              | 7 6 5                                        |                                                                          |  |  |  |
| 1 - PASSENGER CAR         7 - MOTORCYCLE 2-WHEELED           2 - PASSENGER VAN (MINVAN)         8 - MOTORCYCLE 3-WHEELED           3 - SPORT UTILITY VEHICLE         9 - AUTOCYCLE           4 - PICK UP         9 - AUTOCYCLE           UNIT TYPE         5 - CARGO VAN           6 - VAN (B-15 SEATS)         11 - ALL TERRAIN VEHICLE<br>(ATV / UTV)                                                                                                                                                                                                                                                                                                                                                                                                                                                                                                                                                                                                                                                                                                                                                                                                                                                                                                                                                                                                                                                                                                                                                                                                                                                                                                                                                                                                                                                                                                                                                                                                                                                                                                                                                                            |                                                       | 13 - SNOWMOBILE<br>14 - SINGLE UNIT TRUCK                                                                           | 18 - LUMO (LIVERY VEHICLE) 23 - PEDESTRUMUSKATER<br>19 - BUS (16 - PASSENGERS) 24 - WHEELCHARI (NNY TYPE)<br>20 - OTHER VEHICLE 25 - OTHER NON- MOTORIST<br>21 - HEAVY EQUIPMENT 26 - BICYCLE<br>22 - NINAL WITH RIDER or 27 - TRAIN<br>ANIMAL-DRAWN VEHICLE 99 - UNKNOWN OR HIT/SKIP |                                                                                          |                                                                                              |                                              |                                                                          |  |  |  |
| # of TRAILING UNITS<br>WAS VEHICLE OPERATING IN AUTONOMOUS MODE 0-NO AUTOMATION 3- CONDITIONAL 9- UNKNOWN<br>WHEN GRASH OCCURED? 0-NO AUTOMATION 4-HIGH AUTOMATI |                                                       |                                                                                                                     |                                                                                                                                                                                                                                                                                       |                                                                                          |                                                                                              |                                              |                                                                          |  |  |  |
| 1 - NONE                                                                                                                                                                                                                                                                                                                                                                                                                                                                                                                                                                                                                                                                                                                                                                                                                                                                                                                                                                                                                                                                                                                                                                                                                                                                                                                                                                                                                                                                                                                                                                                                                                                                                                                                                                                                                                                                                                                                                                                                                                                                                                                           | 2 - NO 9 - OTHER / UNKNOW                             | 6 - BUS - CHARTER/TOUR                                                                                              | 11 - FIRE                                                                                                                                                                                                                                                                             | 5 - FULL AUTOMATION<br>16 - FARM                                                         | 21 - MAIL CARRIER                                                                            |                                              |                                                                          |  |  |  |
| 0 1 2 - TAXI<br>3 - ELECTR<br>4 - SCHOOL                                                                                                                                                                                                                                                                                                                                                                                                                                                                                                                                                                                                                                                                                                                                                                                                                                                                                                                                                                                                                                                                                                                                                                                                                                                                                                                                                                                                                                                                                                                                                                                                                                                                                                                                                                                                                                                                                                                                                                                                                                                                                           | RONIC RIDE SHARING<br>DL TRANSPORT<br>RANSIT/COMMUTER | 7 - BUS - INTERCITY<br>8 - BUS - SHUTTLE<br>9 - BUS - OTHER<br>10 - AMBULANCE                                       | 12 - MILITARY<br>13 - POLICE<br>14 - PUBLIC UTILITY<br>15 - CONSTRUCTION EQUIPMENT                                                                                                                                                                                                    | 17 - MOWING<br>18 - SNOW REMOVAL<br>19 - TOWING<br>20 - SAFETY SERVICE PATROL            | 99 - OTHER /UNKNOWN                                                                          | 7 6 5                                        |                                                                          |  |  |  |
|                                                                                                                                                                                                                                                                                                                                                                                                                                                                                                                                                                                                                                                                                                                                                                                                                                                                                                                                                                                                                                                                                                                                                                                                                                                                                                                                                                                                                                                                                                                                                                                                                                                                                                                                                                                                                                                                                                                                                                                                                                                                                                                                    | RGO BODY TYPE<br>APPLICABLE                           | 3 - VEHICLE TOWING ANOTHER<br>MOTOR VEHICLE<br>4 - LOGGING                                                          | 5 - INTERMODAL CONTAINER<br>CHASSIS<br>6 - CARGO VAN/ENCLOSED BOX<br>7 - GRAIN/CHIPS/GRAVEL                                                                                                                                                                                           | 8 - POLE<br>9 - CARGO TANK<br>10 - FLAT BED<br>11 - DUMP                                 | 12 - CONCRETE MIXER<br>13 - AUTO TRANSPORTER<br>14 - GARBAGE/REFUSE<br>99 - OTHER / UNKNOWN  | , , ,                                        | 9 🚰 3 9 🖬 3 9 🎆 3                                                        |  |  |  |
| VEHICLE<br>DEFECTS<br>1 - TURN SI<br>2 - HEAD LA<br>3 - TAIL LAN                                                                                                                                                                                                                                                                                                                                                                                                                                                                                                                                                                                                                                                                                                                                                                                                                                                                                                                                                                                                                                                                                                                                                                                                                                                                                                                                                                                                                                                                                                                                                                                                                                                                                                                                                                                                                                                                                                                                                                                                                                                                   | AMPS                                                  | 4 - BRAKES<br>5 - STEERING<br>6 - TIRE BLOWOUT                                                                      | 7 - WORN OR SLICK TIRES<br>8 - TRAILER EQUIPMENT<br>DEFECTIVE                                                                                                                                                                                                                         | 9 - MOTOR TROUBLE<br>10 - DISABLED FROM PRIOR<br>ACCIDENT                                | 99 - OTHER / UNKNOWN                                                                         | 6                                            |                                                                          |  |  |  |
| NON-MOTORIST<br>LOCATION AT<br>IMPACT                                                                                                                                                                                                                                                                                                                                                                                                                                                                                                                                                                                                                                                                                                                                                                                                                                                                                                                                                                                                                                                                                                                                                                                                                                                                                                                                                                                                                                                                                                                                                                                                                                                                                                                                                                                                                                                                                                                                                                                                                                                                                              | D<br>WALK<br>ECTION -<br>KED                          | 3 - INTERSECTION - OTHER<br>4 - MIDBLOCK - MARKED<br>CROSSWALK<br>5 - TRAVEL LANE-OTHER LOCATION                    | 6 - BICYCLE LANE<br>7 - SHOULDER/ROADSIDE<br>8 - SIDEWALK                                                                                                                                                                                                                             | 9 - MEDIAN/CROSSING ISLAND<br>10 - DRIVEWAY ACCESS<br>11 - SHARED USE PATHS OR<br>TRAILS | 12 - FIRST RESPONDER<br>AT INCIDENT SCENE<br>99 - OTHER / UNKNOWN                            | - NO DAMAGE [0] - TOP [13] - UN              | UNDERCARRIAGE [14]     .ALL AREAS [15]                                   |  |  |  |
| 1 - NON-CO<br>2 - NON-CO<br>3 - STRIKIN                                                                                                                                                                                                                                                                                                                                                                                                                                                                                                                                                                                                                                                                                                                                                                                                                                                                                                                                                                                                                                                                                                                                                                                                                                                                                                                                                                                                                                                                                                                                                                                                                                                                                                                                                                                                                                                                                                                                                                                                                                                                                            |                                                       | 1 - STRAIGHT AHEAD<br>2 - BACKING<br>3 - CHANGING LANES                                                             | 7 - MAKING U-TURN<br>8 - ENTERING TRAFFIC LANE<br>9 - LEAVING TRAFFIC LANE                                                                                                                                                                                                            | 13 - NEGOTIATING A CURVE<br>14 - ENTERING OR CROSSING<br>SPECIFIED LOCATION              | 18 - APPROACHING<br>OR LEAVING VEHICLE<br>19 - STANDING                                      | INITIAL POINT OF CONTACT                     |                                                                          |  |  |  |
| 4 - STRUCK<br>ACTION 5 - BOTH ST<br>& STRUC                                                                                                                                                                                                                                                                                                                                                                                                                                                                                                                                                                                                                                                                                                                                                                                                                                                                                                                                                                                                                                                                                                                                                                                                                                                                                                                                                                                                                                                                                                                                                                                                                                                                                                                                                                                                                                                                                                                                                                                                                                                                                        | K PRE-CRASH<br>STRIKING ACTION                        | <ul> <li>CHANGING LAVES</li> <li>OVERTAKING/PASSING</li> <li>MAKING RIGHT TURN</li> <li>MAKING LEFT TURN</li> </ul> | 10 - PARKED<br>11 - SLOWING OR STOPPED<br>IN TRAFFIC<br>12 - DRIVERLESS                                                                                                                                                                                                               | 15 - Walking, Running,<br>Jogging, Playing<br>16 - Working<br>17 - Pushing Vehicle       | 20 - OTHER NON-MOTORIST<br>21 - STANDING OUTSIDE<br>DISABLED VEHICLE<br>99 - OTHER / UNKNOWN | 1 1<br>1-12- REFER TI<br>DIAGRAM<br>13 - TOP |                                                                          |  |  |  |
| 1 - NONE<br>2 - FAILURE                                                                                                                                                                                                                                                                                                                                                                                                                                                                                                                                                                                                                                                                                                                                                                                                                                                                                                                                                                                                                                                                                                                                                                                                                                                                                                                                                                                                                                                                                                                                                                                                                                                                                                                                                                                                                                                                                                                                                                                                                                                                                                            |                                                       | 7 - LEFT OF CENTER<br>8 - FOLLOWING TOO                                                                             | 13 - IMPROPER START FROM<br>A PARKED POSITION                                                                                                                                                                                                                                         | 17 - VISION OBSTRUCTION<br>18 - OPERATING DEFECTIVE                                      | 21 - LYING IN ROADWAY<br>22 - NOT DISCERNABLE                                                | TRAFFICWAY FLOW                              | TRAFFIC<br>TRAFFIC CONTROL                                               |  |  |  |
| 3 - RAN REE<br>4 - RAN STO<br>1 0 1 2 1 5 - UNSAFE                                                                                                                                                                                                                                                                                                                                                                                                                                                                                                                                                                                                                                                                                                                                                                                                                                                                                                                                                                                                                                                                                                                                                                                                                                                                                                                                                                                                                                                                                                                                                                                                                                                                                                                                                                                                                                                                                                                                                                                                                                                                                 | ED LIGHT<br>OP SIGN<br>E SPEED                        | CLOSE/ACDA<br>9 - IMPROPER LANE<br>CHANGING<br>10 - IMPROPER PASSING                                                | 14 - STOPPED OR PARKED<br>ILLEGALLY<br>15 - SWERVING TO AVOID                                                                                                                                                                                                                         | EQUIPMENT<br>19 - LOAD SHIFTING/<br>FALLING/SPILLING                                     | 23 - OPENING DOOR INTO<br>ROADWAY<br>99 - OTHER IMPROPER                                     | 1 - ONE-WAY                                  | 1 - ROUNDABOUT 4 - STOP SIGN<br>2 - SIGNAL 5 - YIELD SIGN                |  |  |  |
| CONTRIBUTING<br>CIRCUMSTANCES                                                                                                                                                                                                                                                                                                                                                                                                                                                                                                                                                                                                                                                                                                                                                                                                                                                                                                                                                                                                                                                                                                                                                                                                                                                                                                                                                                                                                                                                                                                                                                                                                                                                                                                                                                                                                                                                                                                                                                                                                                                                                                      |                                                       | 11 - DROVE OFF ROAD<br>12 - IMPROPER BACKING                                                                        | 16 - WRONG WAY                                                                                                                                                                                                                                                                        | 20 - IMPROPER CROSSING                                                                   | ACTION                                                                                       | # OF THROUGH LANES<br>ON ROAD                | 3 - FLASHER 6 - NO CONTROL RAIL GRADE CROSSING                           |  |  |  |
| SEQUENCE OF EVENTS                                                                                                                                                                                                                                                                                                                                                                                                                                                                                                                                                                                                                                                                                                                                                                                                                                                                                                                                                                                                                                                                                                                                                                                                                                                                                                                                                                                                                                                                                                                                                                                                                                                                                                                                                                                                                                                                                                                                                                                                                                                                                                                 |                                                       |                                                                                                                     |                                                                                                                                                                                                                                                                                       |                                                                                          |                                                                                              |                                              | 1 - NOT INVOLVED<br>2 - INVOLVED - ACTIVE CROSSING                       |  |  |  |
| 1-OVERTU                                                                                                                                                                                                                                                                                                                                                                                                                                                                                                                                                                                                                                                                                                                                                                                                                                                                                                                                                                                                                                                                                                                                                                                                                                                                                                                                                                                                                                                                                                                                                                                                                                                                                                                                                                                                                                                                                                                                                                                                                                                                                                                           | JRN/ROLLOVER                                          | 6 - EQUIPMENT FAILURE                                                                                               | EVENTS<br>11 - CROSS CENTERLINE -<br>OPPOSITE DIRECTION OF                                                                                                                                                                                                                            | 16 - RAILWAY VEHICLE 22 - WORK ZONE<br>17 - ANIMAI - FARM MAINTENANCE                    |                                                                                              | 5 1 3 - INVOLVED - PASSIVE CROSSING          |                                                                          |  |  |  |
| 1 2 0 2 - FIRE/EXE<br>3 - IMMERSI<br>4 - JACKKNI                                                                                                                                                                                                                                                                                                                                                                                                                                                                                                                                                                                                                                                                                                                                                                                                                                                                                                                                                                                                                                                                                                                                                                                                                                                                                                                                                                                                                                                                                                                                                                                                                                                                                                                                                                                                                                                                                                                                                                                                                                                                                   | SION                                                  | <ol> <li>7 - SEPARATION OF<br/>UNITS</li> <li>8 - RAN OFF ROAD RIGHT</li> <li>9 - RAN OFF ROAD LEFT</li> </ol>      | 12 - DOWNHILL RUNAWAY<br>13 - OTHER NON-COLLISION                                                                                                                                                                                                                                     | 17 - ANIMAL - FARM<br>18 - ANIMAL - DEER<br>19 - ANIMAL - OTHER<br>20 - MOTOR VEHICLE IN | EQUIPMENT<br>23 - STRUCK BY FALLING,<br>SHIFTING CARGO OR                                    | U                                            | NIT / NON-MOTORIST DIRECTION<br>1 - NORTH 5 - NORTHEAST                  |  |  |  |
| <sup>2</sup> LOSS OR                                                                                                                                                                                                                                                                                                                                                                                                                                                                                                                                                                                                                                                                                                                                                                                                                                                                                                                                                                                                                                                                                                                                                                                                                                                                                                                                                                                                                                                                                                                                                                                                                                                                                                                                                                                                                                                                                                                                                                                                                                                                                                               | / Edgon mEnti                                         | 10 - CROSS MEDIAN                                                                                                   | 14 - PEDESTRIAN<br>15 - PEDALCYCLE                                                                                                                                                                                                                                                    | TRANSPORT<br>21 - PARKED MOTOR VEHICLE                                                   | ANYTHING SET IN<br>MOTION BY A MOTOR<br>VEHICLE<br>24 - OTHER MOVABLE                        | FROM 1 4 1 TO                                | 2 - SOUTH 6 - NORTHWEST<br>3 - EAST 7 - SOUTHEAST<br>7 - SOUTHEAST       |  |  |  |
| 3                                                                                                                                                                                                                                                                                                                                                                                                                                                                                                                                                                                                                                                                                                                                                                                                                                                                                                                                                                                                                                                                                                                                                                                                                                                                                                                                                                                                                                                                                                                                                                                                                                                                                                                                                                                                                                                                                                                                                                                                                                                                                                                                  |                                                       |                                                                                                                     | OBJECT<br>50 -WORKZONE MAINTENANCE                                                                                                                                                                                                                                                    | FROM 4 ТО                                                                                | 4 - WEST 8 - SOUTHWEST<br>9 - OTHER / UNKNOWN                                                |                                              |                                                                          |  |  |  |
| 4 / CRASH                                                                                                                                                                                                                                                                                                                                                                                                                                                                                                                                                                                                                                                                                                                                                                                                                                                                                                                                                                                                                                                                                                                                                                                                                                                                                                                                                                                                                                                                                                                                                                                                                                                                                                                                                                                                                                                                                                                                                                                                                                                                                                                          | H CUSHION<br>E OVERHEAD                               | 32 - PORTABLE BARRIER<br>33 - MEDIAN CABLE BARRIER                                                                  | 37 - TRAFFIC SIGN POST<br>38 - OVERHEAD SIGN POST<br>39 - LIGHT/LUMINARIES SUPPORT<br>40 - UTILITY POLE                                                                                                                                                                               | 43 - CURB<br>44 - DITCH<br>45 - EMBANKMENT<br>46 - FENCE                                 | EQUIPMENT<br>51 - WALL<br>52 - BUILDING                                                      | UNIT SPEED                                   | DETECTED SPEED                                                           |  |  |  |
|                                                                                                                                                                                                                                                                                                                                                                                                                                                                                                                                                                                                                                                                                                                                                                                                                                                                                                                                                                                                                                                                                                                                                                                                                                                                                                                                                                                                                                                                                                                                                                                                                                                                                                                                                                                                                                                                                                                                                                                                                                                                                                                                    | E PIER OR ABUTMENT<br>E PARAPET<br>E RAIL             | BARRIER<br>35 - MEDIAN CONCRETE                                                                                     | 40 - UTILITY POLE<br>41 - OTHER POST, POLE OR<br>SUPPORT<br>42 - CULVERT                                                                                                                                                                                                              | 40 - FERVE<br>47 - MAILBOX<br>48 - TREE<br>49 - FIRE HYDRANT                             | 53 - TUNNEL<br>54 - OTHER FIXED OBJECT<br>99 - OTHER / UNKNOWN                               | 0                                            | 3 1 - STATED/ESTIMATED SPEED<br>2 - CALCULATED / EDR<br>3 - UNDETERMINED |  |  |  |
| 6                                                                                                                                                                                                                                                                                                                                                                                                                                                                                                                                                                                                                                                                                                                                                                                                                                                                                                                                                                                                                                                                                                                                                                                                                                                                                                                                                                                                                                                                                                                                                                                                                                                                                                                                                                                                                                                                                                                                                                                                                                                                                                                                  |                                                       |                                                                                                                     |                                                                                                                                                                                                                                                                                       |                                                                                          |                                                                                              | POSTED SPEED                                 | 5- UNDETERMINED                                                          |  |  |  |
| 1 FIRST 1                                                                                                                                                                                                                                                                                                                                                                                                                                                                                                                                                                                                                                                                                                                                                                                                                                                                                                                                                                                                                                                                                                                                                                                                                                                                                                                                                                                                                                                                                                                                                                                                                                                                                                                                                                                                                                                                                                                                                                                                                                                                                                                          | HARMFUL EVENT                                         | 1                                                                                                                   | 3 5                                                                                                                                                                                                                                                                                   | PAGE OF                                                                                  |                                                                                              |                                              |                                                                          |  |  |  |