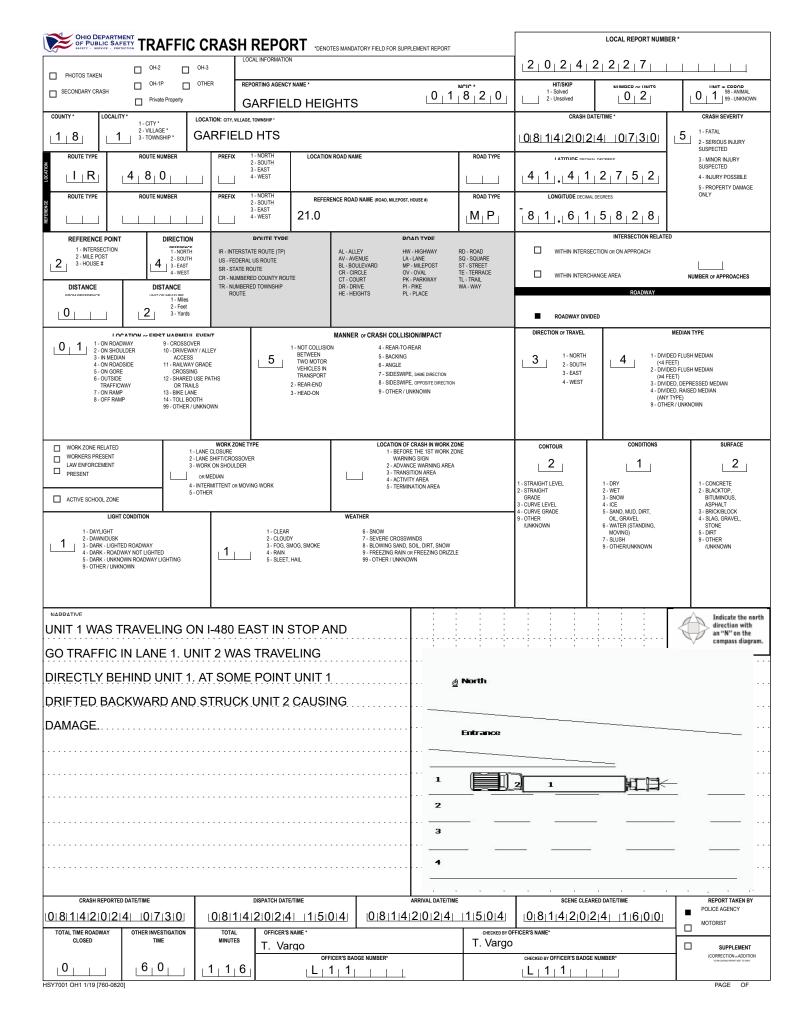

|                                                            |                                                   |                                         |                                    |                                                    | LOCAL REPORT NUMBER                                                                                                                               |  |
|------------------------------------------------------------|---------------------------------------------------|-----------------------------------------|------------------------------------|----------------------------------------------------|---------------------------------------------------------------------------------------------------------------------------------------------------|--|
|                                                            |                                                   |                                         |                                    |                                                    |                                                                                                                                                   |  |
| M UNIT # NAME: LAST, FIR                                   | ST, MIDDLE                                        |                                         |                                    |                                                    | DATE OF BIRTH AGE GENDER                                                                                                                          |  |
| <u>0 1</u> HERI                                            |                                                   |                                         |                                    |                                                    | 0   8   1   5   1   9   5   9   6  4    M                                                                                                         |  |
| R ADDRESS: STREET, CITY, STATE, ZIP                        |                                                   |                                         |                                    |                                                    | CONTACT PHONE - INCLUDE AREA CODE                                                                                                                 |  |
|                                                            | Y HOOK DR<br>IMS AGENCY (NAME)                    | PARM.                                   | JTY (NAME, CITY) SAFETY EC         | 44134<br>XUIPMENT                                  | SEATING POSITION AIR BAG USAGE EJECTION TRAPF                                                                                                     |  |
| ° 5 ∣                                                      |                                                   |                                         | USED                               | 0 3                                                |                                                                                                                                                   |  |
| OL STATE     OPERATOR LIC                                  | ENSE NUMBER                                       | OFFENSE CHARGED                         | LOCAL<br>CODE                      | OFFENSE DESCRIPTION                                | CITATION NUMBER                                                                                                                                   |  |
|                                                            |                                                   |                                         |                                    |                                                    |                                                                                                                                                   |  |
| O OL CLASS ENDORSEMENT<br>SELECT UP TO 2                   | RESTRICTION SELECT UP TO 3                        | DRIVER<br>DISTRACTED<br>BY              | ALCOHOL / DRUG SUSPECTED           | CONDITION                                          | ALCOHOL TEST DRUG TEST(S) TYPE VALUE STATUS TYPE RESULT SELECT UP TO 4                                                                            |  |
|                                                            |                                                   |                                         | OTHER DRUG                         |                                                    |                                                                                                                                                   |  |
| M UNIT # NAME: LAST, FIR                                   | ST, MIDDLE                                        |                                         |                                    |                                                    | DATE OF BIRTH AGE GENDER                                                                                                                          |  |
|                                                            | HOLD                                              | ТОМ                                     | ANDREW                             |                                                    | 0         4         2         8         1         9         7         4         5         0         M           CONTACT PHONE - INCLUDE AREA CODE |  |
| ADDRESS: STREET, CITY, STATE, ZIP                          | SINGTON DR                                        |                                         | GEVILLE OH                         | 44039                                              |                                                                                                                                                   |  |
|                                                            | EMS AGENCY (NAME)                                 | INJURED TAKEN TO: MEDICAL FACI          |                                    |                                                    | DOT-COMPLANT                                                                                                                                      |  |
|                                                            |                                                   |                                         |                                    |                                                    |                                                                                                                                                   |  |
| OL STATE OPERATOR LIC                                      | ENSE NUMBER                                       | OFFENSE CHARGED                         | CODE                               | OFFENSE DESCRIPTION                                | CITATION NUMBER                                                                                                                                   |  |
| O OL CLASS ENDORSEMENT                                     | RESTRICTION SELECT UP TO 3                        | DRIVER                                  | ALCOHOL / DRUG SUSPECTED           | CONDITION                                          | ALCOHOL TEST DRUG TEST(S)                                                                                                                         |  |
|                                                            |                                                   |                                         | ALCOHOL MARIJUANA                  | STATUS                                             | TYPE VALUE STATUS TYPE RESULT SELECT UP TO 4                                                                                                      |  |
|                                                            |                                                   |                                         | OTHER DRUG                         |                                                    |                                                                                                                                                   |  |
| MUNIT#NAME: LAST, FIR                                      | ST, MIDDLE                                        |                                         |                                    |                                                    |                                                                                                                                                   |  |
| ADDRESS: STREET, CITY, STATE, ZIP                          |                                                   |                                         |                                    |                                                    | CONTACT PHONE - INCLUDE AREA CODE                                                                                                                 |  |
| l<br>S                                                     |                                                   |                                         |                                    |                                                    |                                                                                                                                                   |  |
| I INJURIES INJURED<br>TAKEN<br>BY                          | EMS AGENCY (NAME)                                 | INJURED TAKEN TO: MEDICAL FACIL         | ITY (NAME, CITY) SAFETY EQ<br>USED | UIPMENT                                            | DOT-COMPLIANT SEATING POSITION AIR BAG USAGE EJECTION TRAPP                                                                                       |  |
| O L STATE OPERATOR LIC                                     |                                                   | OFFENSE CHARGED                         |                                    |                                                    |                                                                                                                                                   |  |
| M<br>0                                                     | ENSE NUMBER                                       | OFFENSE CHARGED                         | LOCAL<br>CODE                      | OFFENSE DESCRIPTION                                | CITATION NUMBER                                                                                                                                   |  |
| OL CLASS ENDORSEMENT<br>SELECT UP TO 2                     | RESTRICTION SELECT UP TO 3                        | DRIVER<br>DISTRACTED                    | ALCOHOL / DRUG SUSPECTED           | CONDITION                                          | ALCOHOL TEST DRUG TEST(S)                                                                                                                         |  |
| K<br>I<br>S I I I I I I                                    |                                                   |                                         | ALCOHOL MARUUANA                   | STATUS                                             | TYPE VALUE STATUS TYPE RESULT SELECT UP TO 4                                                                                                      |  |
|                                                            | SEATING POSITION                                  | AIR BAG                                 | OL CLASS                           | OL RESTRICTIO                                      | N(S)   DRIVER DISTRACTION   TEST STATUS                                                                                                           |  |
| 1 - FATAL                                                  | 1 - FRONT - LEFT SIDE<br>(MOTORCYCLE DRIVER)      | 1 - NOT DEPLOYED                        | 1 - CLASS A                        | 1 - ALCOHOL INTERLOCK<br>DEVICE                    | 1 - NOT DISTRACTED 1 - NONE GIVEN                                                                                                                 |  |
| 2 - SUSPECTED SERIOUS INJURY<br>3 - SUSPECTED MINOR INJURY | 2 - FRONT - MIDDLE<br>3 - FRONT - RIGHT SIDE      | 2 - DEPLOYED FRONT<br>3 - DEPLOYED SIDE | 2 - CLASS B<br>3 - CLASS C         | 2 - CDL INTRASTATE ONLY<br>3 - CORRECTIVE LENSES   | ELECTRONIC COMMUNICATION 3 - TEST GIVEN. CONTAMINATED                                                                                             |  |
| 4 - POSSIBLE INJURY                                        | 4 - SECOND - LEFT SIDE                            | 4 - DEPLOYED BOTH FRONT / SIDE          | 4 - REGULAR CLASS (OHIO = D)       | 4 - FARM WAIVER                                    | DEVICE (TEXTING, TYPING, SAMPLE / UNUSABLE<br>DIALING)                                                                                            |  |
| 5 - NO APPARENT INJURY                                     | (MOTORCYCLE PASSENGER)<br>5 - SECOND - MIDDLE     | 5 - NOT APPLICABLE                      | 5 - M / C MOPED ONLY               | 5 - EXCEPT CLASS A BUS<br>6 - EXCEPT CLASS A       | 3 - TALKING ON HANDS-FREE 4 - TEST GIVEN, RESULTS KNOWN                                                                                           |  |
|                                                            | 6 - SECOND - RIGHT SIDE                           | 9 - DEPLOYMENT UNKNOWN                  | 6 - NO VALID OL                    | & CLASS B BUS                                      | COMMUNICATION DEVICE 5 - TEST GIVEN, RESULTS UNKNOWN<br>4 - TALKING ON HAND-HELD                                                                  |  |
| INJURED TAKEN BY                                           | 7 - THIRD - LEFT SIDE<br>(MOTORCYCLE SIDE CAR)    |                                         |                                    | 7 - EXCEPT TRACTOR-TRA<br>8 - INTERMEDIATE LICENSI | COMMUNICATION DEVICE                                                                                                                              |  |
| 1 - NOT TRANSPORTED<br>/TREATED AT SCENE                   | 8 - THIRD - MIDDLE                                |                                         |                                    | RESTRICTIONS                                       | 5 - OTHER ACTIVITY WITH AN<br>ELECTRONIC DEVICE                                                                                                   |  |
| 2 - EMS                                                    | 9 - THIRD - RIGHT SIDE<br>10 - SLEEPER SECTION OF | EJECTION<br>1 - NOT EJECTED             | OL ENDORSEMENT<br>H - HAZMAT       | 9 - LEARNER'S PERMIT<br>RESTRICTIONS               | 6 - PASSENGER ALCOHOL TEST TYPE                                                                                                                   |  |
| 3 - POLICE<br>9 - OTHER / UNKNOWN                          | TRUCK CAB<br>11 - PASSENGER IN OTHER              | 2 - PARTIALLY EJECTED                   | M - MOTORCYCLE                     | 10 - LIMITED TO DAYLIGHT<br>ONLY                   | 7 - OTHER DISTRACTION INSIDE<br>THE VEHICLE 2 - BLOOD                                                                                             |  |
|                                                            | ENCLOSED CARGO AREA                               | 3 - TOTALLY EJECTED                     | P - PASSENGER                      | 11 - LIMITED TO EMPLOYM                            | ENT 8 - OTHER DISTRACTIONS OUTSIDE 3 - URINE                                                                                                      |  |
|                                                            | (NON-TRAILING UNIT, BUS,<br>PICK-UP WITH CAP)     | 4 - NOT APPLICABLE                      | N - TANKER                         | 12 - LIMITED - OTHER<br>13 - MECHANICAL DEVICES    | THE VEHICLE 4 - BREATH                                                                                                                            |  |
| SAFETY EQUIPMENT<br>1 - NONE USED                          | 12 - PASSENGER IN<br>UNENCLOSED                   |                                         | Q - MOTOR SCOOTER                  | (SPECIAL BRAKES, HAND                              |                                                                                                                                                   |  |
| 2 - SHOULDER BELT ONLY USED                                | CARGO AREA                                        | TRAPPED                                 | R - THREE-WHEEL MOTORCYCLE         | CONTROLS, OR OTHER<br>ADAPTIVE DEVICES)            |                                                                                                                                                   |  |
| 3 - LAP BELT ONLY USED<br>4 - SHOULDER & LAP BELT USED     | 13 - TRAILING UNIT<br>14 - RIDING ON VEHICLE      | 1 - NOT TRAPPED                         | S - SCHOOL BUS                     | 14 - MILITARY VEHICLES O                           | DROGTESTTPE                                                                                                                                       |  |
| 5 - CHILD RESTRAINT SYSTEM -                               | EXTERIOR                                          | 2 - EXTRICATED BY<br>MECHANICAL MEANS   | T - DOUBLE & TRIPLE TRAILERS       | 15 - MOTOR VEHICLES<br>WITHOUT AIR BRAKES          |                                                                                                                                                   |  |
| FORWARD FACING<br>6 - CHILD RESTRAINT SYSTEM -             | (NON-TRAILING UNIT)<br>15 - NON-MOTORIST          | 3 - FREED BY                            | X - TANKER / HAZMAT                | 16 - OUTSIDE MIRROR<br>17 - PROSTHETIC AID         | 2 - BLOOD                                                                                                                                         |  |
| REAR FACING                                                | 99 - OTHER / UNKNOWN                              | NON-MECHANICAL MEANS                    |                                    | 17 - PROSTHETIC AID<br>18 - OTHER                  | 1 - APPARENTLY NORMAL 3 - URINE<br>2 - DIVECTAL INDUMNENT 4 - OTHER                                                                               |  |
| 7 - BOOSTER SEAT<br>8 - HELMET USED                        |                                                   |                                         |                                    |                                                    | 2 - PHYSICAL IMPAIRMENT 4 - OTHER<br>3 - EMOTIONAL (E.G. DEPRESSED,                                                                               |  |
| 9 - PROTECTIVE PADS USED<br>(ELBOWS, KNEES, ETC.)          |                                                   |                                         |                                    |                                                    | 3 - EMOTIONAL (E.G. DEPRESSED,<br>ANGRY, DISTURBED) DRUG TEST RESULT(S)                                                                           |  |
| (ELBOWS, KNEES, ETC.)<br>10 - REFLECTIVE CLOTHING          |                                                   |                                         | GENDER<br>F - FEMALE               |                                                    | 4 - ILLNESS 1 - AMPHETAMINES                                                                                                                      |  |
| 11 - LIGHTING - PEDESTRIAN<br>/ BICYCLE ONLY               |                                                   |                                         | M - MALE                           |                                                    | 5 - FELL ASLEEP, FAINTED,<br>EATIGNED, ETC 3 - BENZODIAZEPINES                                                                                    |  |
| 99 - OTHER / UNKNOWN                                       |                                                   |                                         | U - OTHER/UNKNOWN                  |                                                    | FATIGUED, ETC. 3 - BERZOUIAZEPINES<br>6 - UNDER THE INFLUENCE OF<br>4 - CANNABINOIDS                                                              |  |
|                                                            |                                                   |                                         |                                    |                                                    | MEDICATIONS / DRUGS 5 - COCAINE                                                                                                                   |  |
|                                                            |                                                   |                                         |                                    |                                                    | / ALCOHOL 6 - OPIATES / OPIOIDS<br>7 - OTHER<br>7 - OTHER                                                                                         |  |
|                                                            |                                                   |                                         |                                    |                                                    | 9 - OTHER / UNKNOWN<br>8 - NEGATIVE RESULTS                                                                                                       |  |
|                                                            |                                                   |                                         |                                    |                                                    |                                                                                                                                                   |  |
|                                                            |                                                   |                                         |                                    |                                                    |                                                                                                                                                   |  |
|                                                            |                                                   |                                         |                                    |                                                    |                                                                                                                                                   |  |