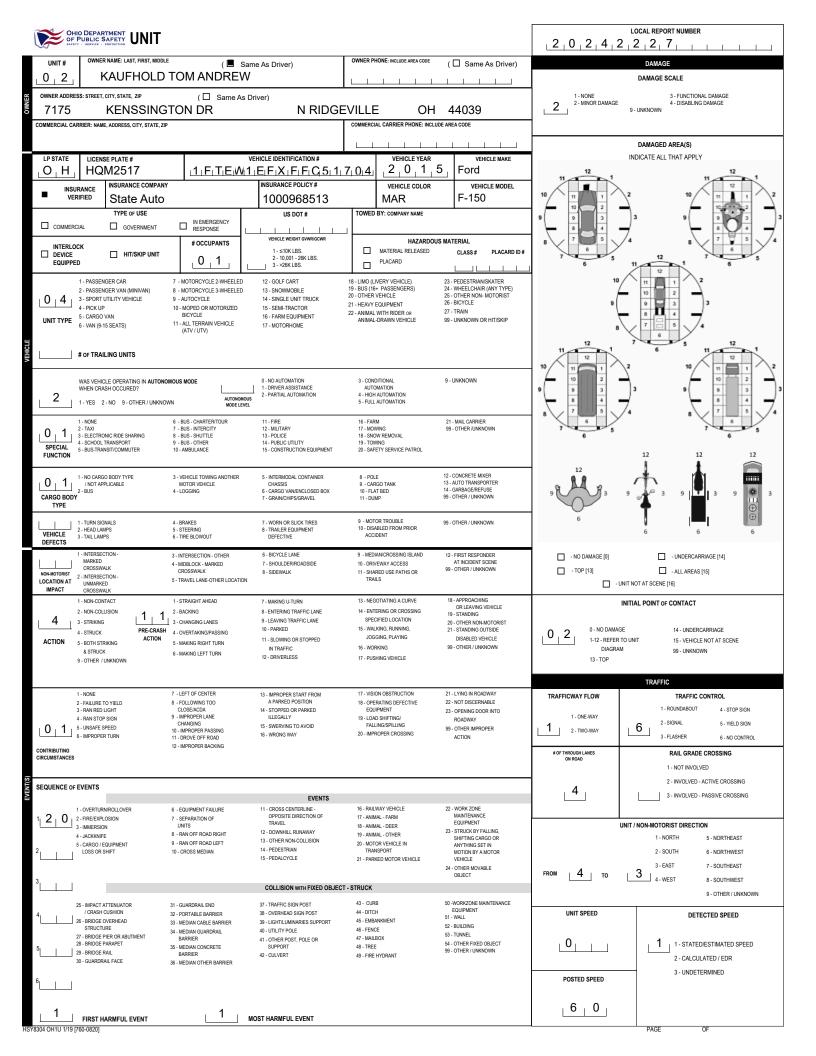

|                                                            |                                                   |                                         |                                    |                                                    | LOCAL REPORT NUMBER                                                                                                                               |  |
|------------------------------------------------------------|---------------------------------------------------|-----------------------------------------|------------------------------------|----------------------------------------------------|---------------------------------------------------------------------------------------------------------------------------------------------------|--|
|                                                            |                                                   |                                         |                                    |                                                    |                                                                                                                                                   |  |
| M UNIT # NAME: LAST, FIR                                   | ST, MIDDLE                                        |                                         |                                    |                                                    | DATE OF BIRTH AGE GENDER                                                                                                                          |  |
| <u>0 1</u> HERI                                            |                                                   |                                         |                                    |                                                    | 0   8   1   5   1   9   5   9   6  4    M                                                                                                         |  |
| R ADDRESS: STREET, CITY, STATE, ZIP                        |                                                   |                                         |                                    |                                                    | CONTACT PHONE - INCLUDE AREA CODE                                                                                                                 |  |
|                                                            | Y HOOK DR<br>IMS AGENCY (NAME)                    | PARM.                                   | JTY (NAME, CITY) SAFETY EC         | 44134<br>XUIPMENT                                  | SEATING POSITION AIR BAG USAGE EJECTION TRAPF                                                                                                     |  |
| ° 5 ∣                                                      |                                                   |                                         | USED                               | 0 3                                                |                                                                                                                                                   |  |
| OL STATE     OPERATOR LIC                                  | ENSE NUMBER                                       | OFFENSE CHARGED                         | LOCAL<br>CODE                      | OFFENSE DESCRIPTION                                | CITATION NUMBER                                                                                                                                   |  |
|                                                            |                                                   |                                         |                                    |                                                    |                                                                                                                                                   |  |
| O OL CLASS ENDORSEMENT<br>SELECT UP TO 2                   | RESTRICTION SELECT UP TO 3                        | DRIVER<br>DISTRACTED<br>BY              | ALCOHOL / DRUG SUSPECTED           | CONDITION                                          | ALCOHOL TEST DRUG TEST(S) TYPE VALUE STATUS TYPE RESULT SELECT UP TO 4                                                                            |  |
|                                                            |                                                   |                                         | OTHER DRUG                         |                                                    |                                                                                                                                                   |  |
| M UNIT # NAME: LAST, FIR                                   | ST, MIDDLE                                        |                                         |                                    |                                                    | DATE OF BIRTH AGE GENDER                                                                                                                          |  |
|                                                            | HOLD                                              | ТОМ                                     | ANDREW                             |                                                    | 0         4         2         8         1         9         7         4         5         0         M           CONTACT PHONE - INCLUDE AREA CODE |  |
| ADDRESS: STREET, CITY, STATE, ZIP                          | SINGTON DR                                        |                                         | GEVILLE OH                         | 44039                                              |                                                                                                                                                   |  |
|                                                            | EMS AGENCY (NAME)                                 | INJURED TAKEN TO: MEDICAL FACI          |                                    |                                                    | DOT-COMPLANT                                                                                                                                      |  |
|                                                            |                                                   |                                         |                                    |                                                    |                                                                                                                                                   |  |
| OL STATE OPERATOR LIC                                      | ENSE NUMBER                                       | OFFENSE CHARGED                         | CODE                               | OFFENSE DESCRIPTION                                | CITATION NUMBER                                                                                                                                   |  |
| O OL CLASS ENDORSEMENT                                     | RESTRICTION SELECT UP TO 3                        | DRIVER                                  | ALCOHOL / DRUG SUSPECTED           | CONDITION                                          | ALCOHOL TEST DRUG TEST(S)                                                                                                                         |  |
|                                                            |                                                   |                                         | ALCOHOL MARIJUANA                  | STATUS                                             | TYPE VALUE STATUS TYPE RESULT SELECT UP TO 4                                                                                                      |  |
|                                                            |                                                   |                                         | OTHER DRUG                         |                                                    |                                                                                                                                                   |  |
| MUNIT#NAME: LAST, FIR                                      | ST, MIDDLE                                        |                                         |                                    |                                                    |                                                                                                                                                   |  |
| ADDRESS: STREET, CITY, STATE, ZIP                          |                                                   |                                         |                                    |                                                    | CONTACT PHONE - INCLUDE AREA CODE                                                                                                                 |  |
| l<br>S                                                     |                                                   |                                         |                                    |                                                    |                                                                                                                                                   |  |
| I INJURIES INJURED<br>TAKEN<br>BY                          | EMS AGENCY (NAME)                                 | INJURED TAKEN TO: MEDICAL FACIL         | ITY (NAME, CITY) SAFETY EQ<br>USED | UIPMENT                                            | DOT-COMPLIANT SEATING POSITION AIR BAG USAGE EJECTION TRAPP                                                                                       |  |
| O L STATE OPERATOR LIC                                     |                                                   | OFFENSE CHARGED                         |                                    |                                                    |                                                                                                                                                   |  |
| M<br>0                                                     | ENSE NUMBER                                       | OFFENSE CHARGED                         | LOCAL<br>CODE                      | OFFENSE DESCRIPTION                                | CITATION NUMBER                                                                                                                                   |  |
| OL CLASS ENDORSEMENT<br>SELECT UP TO 2                     | RESTRICTION SELECT UP TO 3                        | DRIVER<br>DISTRACTED                    | ALCOHOL / DRUG SUSPECTED           | CONDITION                                          | ALCOHOL TEST DRUG TEST(S)                                                                                                                         |  |
| K<br>I<br>S I I I I I I                                    |                                                   |                                         | ALCOHOL MARUUANA                   | STATUS                                             | TYPE VALUE STATUS TYPE RESULT SELECT UP TO 4                                                                                                      |  |
|                                                            | SEATING POSITION                                  | AIR BAG                                 | OL CLASS                           | OL RESTRICTIO                                      | N(S)   DRIVER DISTRACTION   TEST STATUS                                                                                                           |  |
| 1 - FATAL                                                  | 1 - FRONT - LEFT SIDE<br>(MOTORCYCLE DRIVER)      | 1 - NOT DEPLOYED                        | 1 - CLASS A                        | 1 - ALCOHOL INTERLOCK<br>DEVICE                    | 1 - NOT DISTRACTED 1 - NONE GIVEN                                                                                                                 |  |
| 2 - SUSPECTED SERIOUS INJURY<br>3 - SUSPECTED MINOR INJURY | 2 - FRONT - MIDDLE<br>3 - FRONT - RIGHT SIDE      | 2 - DEPLOYED FRONT<br>3 - DEPLOYED SIDE | 2 - CLASS B<br>3 - CLASS C         | 2 - CDL INTRASTATE ONLY<br>3 - CORRECTIVE LENSES   | ELECTRONIC COMMUNICATION 3 - TEST GIVEN. CONTAMINATED                                                                                             |  |
| 4 - POSSIBLE INJURY                                        | 4 - SECOND - LEFT SIDE                            | 4 - DEPLOYED BOTH FRONT / SIDE          | 4 - REGULAR CLASS (OHIO = D)       | 4 - FARM WAIVER                                    | DEVICE (TEXTING, TYPING, SAMPLE / UNUSABLE<br>DIALING)                                                                                            |  |
| 5 - NO APPARENT INJURY                                     | (MOTORCYCLE PASSENGER)<br>5 - SECOND - MIDDLE     | 5 - NOT APPLICABLE                      | 5 - M / C MOPED ONLY               | 5 - EXCEPT CLASS A BUS<br>6 - EXCEPT CLASS A       | 3 - TALKING ON HANDS-FREE 4 - TEST GIVEN, RESULTS KNOWN                                                                                           |  |
|                                                            | 6 - SECOND - RIGHT SIDE                           | 9 - DEPLOYMENT UNKNOWN                  | 6 - NO VALID OL                    | & CLASS B BUS                                      | COMMUNICATION DEVICE 5 - TEST GIVEN, RESULTS UNKNOWN<br>4 - TALKING ON HAND-HELD                                                                  |  |
| INJURED TAKEN BY                                           | 7 - THIRD - LEFT SIDE<br>(MOTORCYCLE SIDE CAR)    |                                         |                                    | 7 - EXCEPT TRACTOR-TRA<br>8 - INTERMEDIATE LICENSI | COMMUNICATION DEVICE                                                                                                                              |  |
| 1 - NOT TRANSPORTED<br>/TREATED AT SCENE                   | 8 - THIRD - MIDDLE                                |                                         |                                    | RESTRICTIONS                                       | 5 - OTHER ACTIVITY WITH AN<br>ELECTRONIC DEVICE                                                                                                   |  |
| 2 - EMS                                                    | 9 - THIRD - RIGHT SIDE<br>10 - SLEEPER SECTION OF | EJECTION<br>1 - NOT EJECTED             | OL ENDORSEMENT<br>H - HAZMAT       | 9 - LEARNER'S PERMIT<br>RESTRICTIONS               | 6 - PASSENGER ALCOHOL TEST TYPE                                                                                                                   |  |
| 3 - POLICE<br>9 - OTHER / UNKNOWN                          | TRUCK CAB<br>11 - PASSENGER IN OTHER              | 2 - PARTIALLY EJECTED                   | M - MOTORCYCLE                     | 10 - LIMITED TO DAYLIGHT<br>ONLY                   | 7 - OTHER DISTRACTION INSIDE<br>THE VEHICLE 2 - BLOOD                                                                                             |  |
|                                                            | ENCLOSED CARGO AREA                               | 3 - TOTALLY EJECTED                     | P - PASSENGER                      | 11 - LIMITED TO EMPLOYM                            | ENT 8 - OTHER DISTRACTIONS OUTSIDE 3 - URINE                                                                                                      |  |
|                                                            | (NON-TRAILING UNIT, BUS,<br>PICK-UP WITH CAP)     | 4 - NOT APPLICABLE                      | N - TANKER                         | 12 - LIMITED - OTHER<br>13 - MECHANICAL DEVICES    | THE VEHICLE 4 - BREATH                                                                                                                            |  |
| SAFETY EQUIPMENT<br>1 - NONE USED                          | 12 - PASSENGER IN<br>UNENCLOSED                   |                                         | Q - MOTOR SCOOTER                  | (SPECIAL BRAKES, HAND                              |                                                                                                                                                   |  |
| 2 - SHOULDER BELT ONLY USED                                | CARGO AREA                                        | TRAPPED                                 | R - THREE-WHEEL MOTORCYCLE         | CONTROLS, OR OTHER<br>ADAPTIVE DEVICES)            |                                                                                                                                                   |  |
| 3 - LAP BELT ONLY USED<br>4 - SHOULDER & LAP BELT USED     | 13 - TRAILING UNIT<br>14 - RIDING ON VEHICLE      | 1 - NOT TRAPPED                         | S - SCHOOL BUS                     | 14 - MILITARY VEHICLES O                           | DROGTESTTPE                                                                                                                                       |  |
| 5 - CHILD RESTRAINT SYSTEM -                               | EXTERIOR                                          | 2 - EXTRICATED BY<br>MECHANICAL MEANS   | T - DOUBLE & TRIPLE TRAILERS       | 15 - MOTOR VEHICLES<br>WITHOUT AIR BRAKES          |                                                                                                                                                   |  |
| FORWARD FACING<br>6 - CHILD RESTRAINT SYSTEM -             | (NON-TRAILING UNIT)<br>15 - NON-MOTORIST          | 3 - FREED BY                            | X - TANKER / HAZMAT                | 16 - OUTSIDE MIRROR<br>17 - PROSTHETIC AID         | 2 - BLOOD                                                                                                                                         |  |
| REAR FACING                                                | 99 - OTHER / UNKNOWN                              | NON-MECHANICAL MEANS                    |                                    | 17 - PROSTHETIC AID<br>18 - OTHER                  | 1 - APPARENTLY NORMAL 3 - URINE<br>2 - DIVECTAL INDUMNENT 4 - OTHER                                                                               |  |
| 7 - BOOSTER SEAT<br>8 - HELMET USED                        |                                                   |                                         |                                    |                                                    | 2 - PHYSICAL IMPAIRMENT 4 - OTHER<br>3 - EMOTIONAL (E.G. DEPRESSED,                                                                               |  |
| 9 - PROTECTIVE PADS USED<br>(ELBOWS, KNEES, ETC.)          |                                                   |                                         |                                    |                                                    | 3 - EMOTIONAL (E.G. DEPRESSED,<br>ANGRY, DISTURBED) DRUG TEST RESULT(S)                                                                           |  |
| (ELBOWS, KNEES, ETC.)<br>10 - REFLECTIVE CLOTHING          |                                                   |                                         | GENDER<br>F - FEMALE               |                                                    | 4 - ILLNESS 1 - AMPHETAMINES                                                                                                                      |  |
| 11 - LIGHTING - PEDESTRIAN<br>/ BICYCLE ONLY               |                                                   |                                         | M - MALE                           |                                                    | 5 - FELL ASLEEP, FAINTED,<br>EATIGNED, ETC 3 - BENZODIAZEPINES                                                                                    |  |
| 99 - OTHER / UNKNOWN                                       |                                                   |                                         | U - OTHER/UNKNOWN                  |                                                    | FATIGUED, ETC. 3 - BERZOUIAZEPINES<br>6 - UNDER THE INFLUENCE OF<br>4 - CANNABINOIDS                                                              |  |
|                                                            |                                                   |                                         |                                    |                                                    | MEDICATIONS / DRUGS 5 - COCAINE                                                                                                                   |  |
|                                                            |                                                   |                                         |                                    |                                                    | / ALCOHOL 6 - OPIATES / OPIOIDS<br>7 - OTHER<br>7 - OTHER                                                                                         |  |
|                                                            |                                                   |                                         |                                    |                                                    | 9 - OTHER / UNKNOWN<br>8 - NEGATIVE RESULTS                                                                                                       |  |
|                                                            |                                                   |                                         |                                    |                                                    |                                                                                                                                                   |  |
|                                                            |                                                   |                                         |                                    |                                                    |                                                                                                                                                   |  |
|                                                            |                                                   |                                         |                                    |                                                    |                                                                                                                                                   |  |