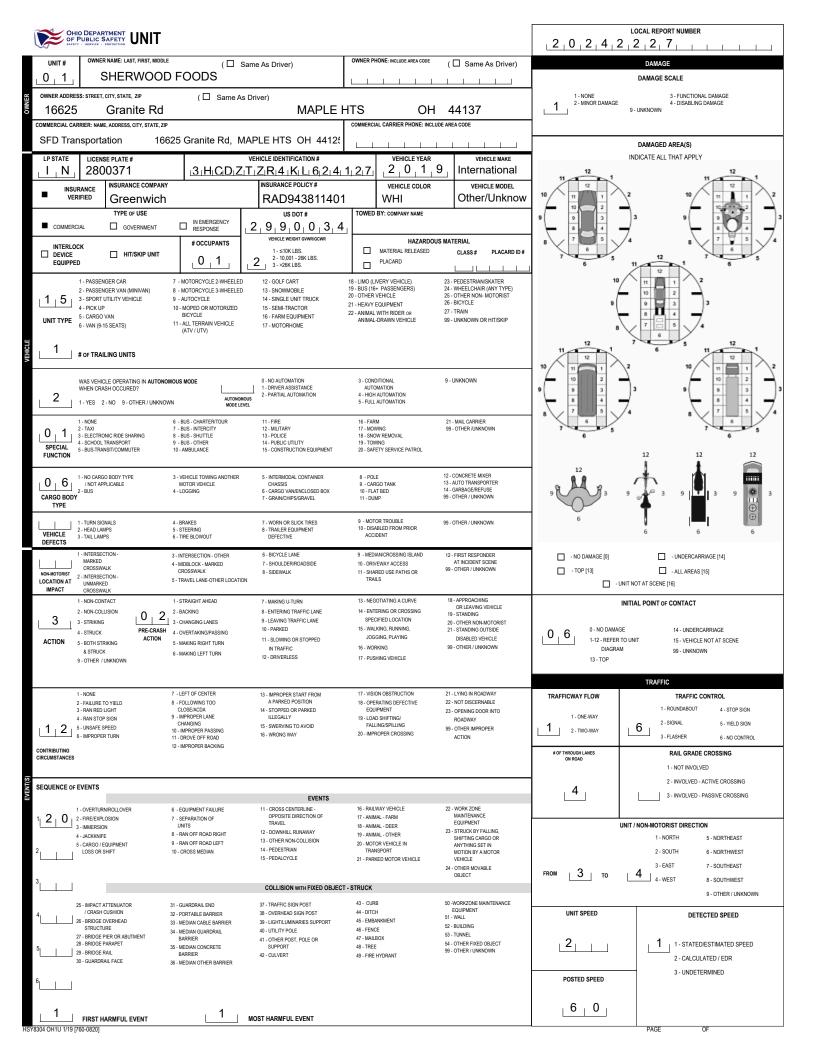

|                                                            |                                                   |                                         |                                    |                                                    | LOCAL REPORT NUMBER                                                                                                                               |  |
|------------------------------------------------------------|---------------------------------------------------|-----------------------------------------|------------------------------------|----------------------------------------------------|---------------------------------------------------------------------------------------------------------------------------------------------------|--|
|                                                            |                                                   |                                         |                                    |                                                    |                                                                                                                                                   |  |
| M UNIT # NAME: LAST, FIR                                   | ST, MIDDLE                                        |                                         |                                    |                                                    | DATE OF BIRTH AGE GENDER                                                                                                                          |  |
| <u>0 1</u> HERI                                            |                                                   |                                         |                                    |                                                    | 0   8   1   5   1   9   5   9   6  4    M                                                                                                         |  |
| R ADDRESS: STREET, CITY, STATE, ZIP                        |                                                   |                                         |                                    |                                                    | CONTACT PHONE - INCLUDE AREA CODE                                                                                                                 |  |
|                                                            | Y HOOK DR<br>IMS AGENCY (NAME)                    | PARM.                                   | JTY (NAME, CITY) SAFETY EC         | 44134<br>XUIPMENT                                  | SEATING POSITION AIR BAG USAGE EJECTION TRAPF                                                                                                     |  |
| ° 5 ∣                                                      |                                                   |                                         | USED                               | 0 3                                                |                                                                                                                                                   |  |
| OL STATE     OPERATOR LIC                                  | ENSE NUMBER                                       | OFFENSE CHARGED                         | LOCAL<br>CODE                      | OFFENSE DESCRIPTION                                | CITATION NUMBER                                                                                                                                   |  |
|                                                            |                                                   |                                         |                                    |                                                    |                                                                                                                                                   |  |
| O OL CLASS ENDORSEMENT<br>SELECT UP TO 2                   | RESTRICTION SELECT UP TO 3                        | DRIVER<br>DISTRACTED<br>BY              | ALCOHOL / DRUG SUSPECTED           | CONDITION                                          | ALCOHOL TEST DRUG TEST(S) TYPE VALUE STATUS TYPE RESULT SELECT UP TO 4                                                                            |  |
|                                                            |                                                   |                                         | OTHER DRUG                         |                                                    |                                                                                                                                                   |  |
| M UNIT # NAME: LAST, FIR                                   | ST, MIDDLE                                        |                                         |                                    |                                                    | DATE OF BIRTH AGE GENDER                                                                                                                          |  |
|                                                            | HOLD                                              | ТОМ                                     | ANDREW                             |                                                    | 0         4         2         8         1         9         7         4         5         0         M           CONTACT PHONE - INCLUDE AREA CODE |  |
| ADDRESS: STREET, CITY, STATE, ZIP                          | SINGTON DR                                        |                                         | GEVILLE OH                         | 44039                                              |                                                                                                                                                   |  |
|                                                            | EMS AGENCY (NAME)                                 | INJURED TAKEN TO: MEDICAL FACI          |                                    |                                                    | DOT-COMPLANT                                                                                                                                      |  |
|                                                            |                                                   |                                         |                                    |                                                    |                                                                                                                                                   |  |
| OL STATE OPERATOR LIC                                      | ENSE NUMBER                                       | OFFENSE CHARGED                         | CODE                               | OFFENSE DESCRIPTION                                | CITATION NUMBER                                                                                                                                   |  |
| O OL CLASS ENDORSEMENT                                     | RESTRICTION SELECT UP TO 3                        | DRIVER                                  | ALCOHOL / DRUG SUSPECTED           | CONDITION                                          | ALCOHOL TEST DRUG TEST(S)                                                                                                                         |  |
|                                                            |                                                   |                                         | ALCOHOL MARIJUANA                  | STATUS                                             | TYPE VALUE STATUS TYPE RESULT SELECT UP TO 4                                                                                                      |  |
|                                                            |                                                   |                                         | OTHER DRUG                         |                                                    |                                                                                                                                                   |  |
| MUNIT#NAME: LAST, FIR                                      | ST, MIDDLE                                        |                                         |                                    |                                                    |                                                                                                                                                   |  |
| ADDRESS: STREET, CITY, STATE, ZIP                          |                                                   |                                         |                                    |                                                    | CONTACT PHONE - INCLUDE AREA CODE                                                                                                                 |  |
| l<br>S                                                     |                                                   |                                         |                                    |                                                    |                                                                                                                                                   |  |
| I INJURIES INJURED<br>TAKEN<br>BY                          | EMS AGENCY (NAME)                                 | INJURED TAKEN TO: MEDICAL FACIL         | ITY (NAME, CITY) SAFETY EQ<br>USED | UIPMENT                                            | DOT-COMPLIANT SEATING POSITION AIR BAG USAGE EJECTION TRAPP                                                                                       |  |
| O L STATE OPERATOR LIC                                     |                                                   | OFFENSE CHARGED                         |                                    |                                                    |                                                                                                                                                   |  |
| M<br>0                                                     | ENSE NUMBER                                       | OFFENSE CHARGED                         | LOCAL<br>CODE                      | OFFENSE DESCRIPTION                                | CITATION NUMBER                                                                                                                                   |  |
| OL CLASS ENDORSEMENT<br>SELECT UP TO 2                     | RESTRICTION SELECT UP TO 3                        | DRIVER<br>DISTRACTED                    | ALCOHOL / DRUG SUSPECTED           | CONDITION                                          | ALCOHOL TEST DRUG TEST(S)                                                                                                                         |  |
| K<br>I<br>S I I I I I I                                    |                                                   |                                         | ALCOHOL MARUUANA                   | STATUS                                             | TYPE VALUE STATUS TYPE RESULT SELECT UP TO 4                                                                                                      |  |
|                                                            | SEATING POSITION                                  | AIR BAG                                 | OL CLASS                           | OL RESTRICTIO                                      | N(S)   DRIVER DISTRACTION   TEST STATUS                                                                                                           |  |
| 1 - FATAL                                                  | 1 - FRONT - LEFT SIDE<br>(MOTORCYCLE DRIVER)      | 1 - NOT DEPLOYED                        | 1 - CLASS A                        | 1 - ALCOHOL INTERLOCK<br>DEVICE                    | 1 - NOT DISTRACTED 1 - NONE GIVEN                                                                                                                 |  |
| 2 - SUSPECTED SERIOUS INJURY<br>3 - SUSPECTED MINOR INJURY | 2 - FRONT - MIDDLE<br>3 - FRONT - RIGHT SIDE      | 2 - DEPLOYED FRONT<br>3 - DEPLOYED SIDE | 2 - CLASS B<br>3 - CLASS C         | 2 - CDL INTRASTATE ONLY<br>3 - CORRECTIVE LENSES   | ELECTRONIC COMMUNICATION 3 - TEST GIVEN. CONTAMINATED                                                                                             |  |
| 4 - POSSIBLE INJURY                                        | 4 - SECOND - LEFT SIDE                            | 4 - DEPLOYED BOTH FRONT / SIDE          | 4 - REGULAR CLASS (OHIO = D)       | 4 - FARM WAIVER                                    | DEVICE (TEXTING, TYPING, SAMPLE / UNUSABLE<br>DIALING)                                                                                            |  |
| 5 - NO APPARENT INJURY                                     | (MOTORCYCLE PASSENGER)<br>5 - SECOND - MIDDLE     | 5 - NOT APPLICABLE                      | 5 - M / C MOPED ONLY               | 5 - EXCEPT CLASS A BUS<br>6 - EXCEPT CLASS A       | 3 - TALKING ON HANDS-FREE 4 - TEST GIVEN, RESULTS KNOWN                                                                                           |  |
|                                                            | 6 - SECOND - RIGHT SIDE                           | 9 - DEPLOYMENT UNKNOWN                  | 6 - NO VALID OL                    | & CLASS B BUS                                      | COMMUNICATION DEVICE 5 - TEST GIVEN, RESULTS UNKNOWN<br>4 - TALKING ON HAND-HELD                                                                  |  |
| INJURED TAKEN BY                                           | 7 - THIRD - LEFT SIDE<br>(MOTORCYCLE SIDE CAR)    |                                         |                                    | 7 - EXCEPT TRACTOR-TRA<br>8 - INTERMEDIATE LICENSI | COMMUNICATION DEVICE                                                                                                                              |  |
| 1 - NOT TRANSPORTED<br>/TREATED AT SCENE                   | 8 - THIRD - MIDDLE                                |                                         |                                    | RESTRICTIONS                                       | 5 - OTHER ACTIVITY WITH AN<br>ELECTRONIC DEVICE                                                                                                   |  |
| 2 - EMS                                                    | 9 - THIRD - RIGHT SIDE<br>10 - SLEEPER SECTION OF | EJECTION<br>1 - NOT EJECTED             | OL ENDORSEMENT<br>H - HAZMAT       | 9 - LEARNER'S PERMIT<br>RESTRICTIONS               | 6 - PASSENGER ALCOHOL TEST TYPE                                                                                                                   |  |
| 3 - POLICE<br>9 - OTHER / UNKNOWN                          | TRUCK CAB<br>11 - PASSENGER IN OTHER              | 2 - PARTIALLY EJECTED                   | M - MOTORCYCLE                     | 10 - LIMITED TO DAYLIGHT<br>ONLY                   | 7 - OTHER DISTRACTION INSIDE<br>THE VEHICLE 2 - BLOOD                                                                                             |  |
|                                                            | ENCLOSED CARGO AREA                               | 3 - TOTALLY EJECTED                     | P - PASSENGER                      | 11 - LIMITED TO EMPLOYM                            | ENT 8 - OTHER DISTRACTIONS OUTSIDE 3 - URINE                                                                                                      |  |
|                                                            | (NON-TRAILING UNIT, BUS,<br>PICK-UP WITH CAP)     | 4 - NOT APPLICABLE                      | N - TANKER                         | 12 - LIMITED - OTHER<br>13 - MECHANICAL DEVICES    | THE VEHICLE 4 - BREATH                                                                                                                            |  |
| SAFETY EQUIPMENT<br>1 - NONE USED                          | 12 - PASSENGER IN<br>UNENCLOSED                   |                                         | Q - MOTOR SCOOTER                  | (SPECIAL BRAKES, HAND                              |                                                                                                                                                   |  |
| 2 - SHOULDER BELT ONLY USED                                | CARGO AREA                                        | TRAPPED                                 | R - THREE-WHEEL MOTORCYCLE         | CONTROLS, OR OTHER<br>ADAPTIVE DEVICES)            |                                                                                                                                                   |  |
| 3 - LAP BELT ONLY USED<br>4 - SHOULDER & LAP BELT USED     | 13 - TRAILING UNIT<br>14 - RIDING ON VEHICLE      | 1 - NOT TRAPPED                         | S - SCHOOL BUS                     | 14 - MILITARY VEHICLES O                           | DROGTESTTPE                                                                                                                                       |  |
| 5 - CHILD RESTRAINT SYSTEM -                               | EXTERIOR                                          | 2 - EXTRICATED BY<br>MECHANICAL MEANS   | T - DOUBLE & TRIPLE TRAILERS       | 15 - MOTOR VEHICLES<br>WITHOUT AIR BRAKES          |                                                                                                                                                   |  |
| FORWARD FACING<br>6 - CHILD RESTRAINT SYSTEM -             | (NON-TRAILING UNIT)<br>15 - NON-MOTORIST          | 3 - FREED BY                            | X - TANKER / HAZMAT                | 16 - OUTSIDE MIRROR<br>17 - PROSTHETIC AID         | 2 - BLOOD                                                                                                                                         |  |
| REAR FACING                                                | 99 - OTHER / UNKNOWN                              | NON-MECHANICAL MEANS                    |                                    | 17 - PROSTHETIC AID<br>18 - OTHER                  | 1 - APPARENTLY NORMAL 3 - URINE<br>2 - DIVECTAL INDUMNENT 4 - OTHER                                                                               |  |
| 7 - BOOSTER SEAT<br>8 - HELMET USED                        |                                                   |                                         |                                    |                                                    | 2 - PHYSICAL IMPAIRMENT 4 - OTHER<br>3 - EMOTIONAL (E.G. DEPRESSED,                                                                               |  |
| 9 - PROTECTIVE PADS USED<br>(ELBOWS, KNEES, ETC.)          |                                                   |                                         |                                    |                                                    | 3 - EMOTIONAL (E.G. DEPRESSED,<br>ANGRY, DISTURBED) DRUG TEST RESULT(S)                                                                           |  |
| (ELBOWS, KNEES, ETC.)<br>10 - REFLECTIVE CLOTHING          |                                                   |                                         | GENDER<br>F - FEMALE               |                                                    | 4 - ILLNESS 1 - AMPHETAMINES                                                                                                                      |  |
| 11 - LIGHTING - PEDESTRIAN<br>/ BICYCLE ONLY               |                                                   |                                         | M - MALE                           |                                                    | 5 - FELL ASLEEP, FAINTED,<br>EATIGNED, ETC 3 - BENZODIAZEPINES                                                                                    |  |
| 99 - OTHER / UNKNOWN                                       |                                                   |                                         | U - OTHER/UNKNOWN                  |                                                    | FATIGUED, ETC. 3 - BERZOUIAZEPINES<br>6 - UNDER THE INFLUENCE OF<br>4 - CANNABINOIDS                                                              |  |
|                                                            |                                                   |                                         |                                    |                                                    | MEDICATIONS / DRUGS 5 - COCAINE                                                                                                                   |  |
|                                                            |                                                   |                                         |                                    |                                                    | / ALCOHOL 6 - OPIATES / OPIOIDS<br>7 - OTHER<br>7 - OTHER                                                                                         |  |
|                                                            |                                                   |                                         |                                    |                                                    | 9 - OTHER / UNKNOWN<br>8 - NEGATIVE RESULTS                                                                                                       |  |
|                                                            |                                                   |                                         |                                    |                                                    |                                                                                                                                                   |  |
|                                                            |                                                   |                                         |                                    |                                                    |                                                                                                                                                   |  |
|                                                            |                                                   |                                         |                                    |                                                    |                                                                                                                                                   |  |