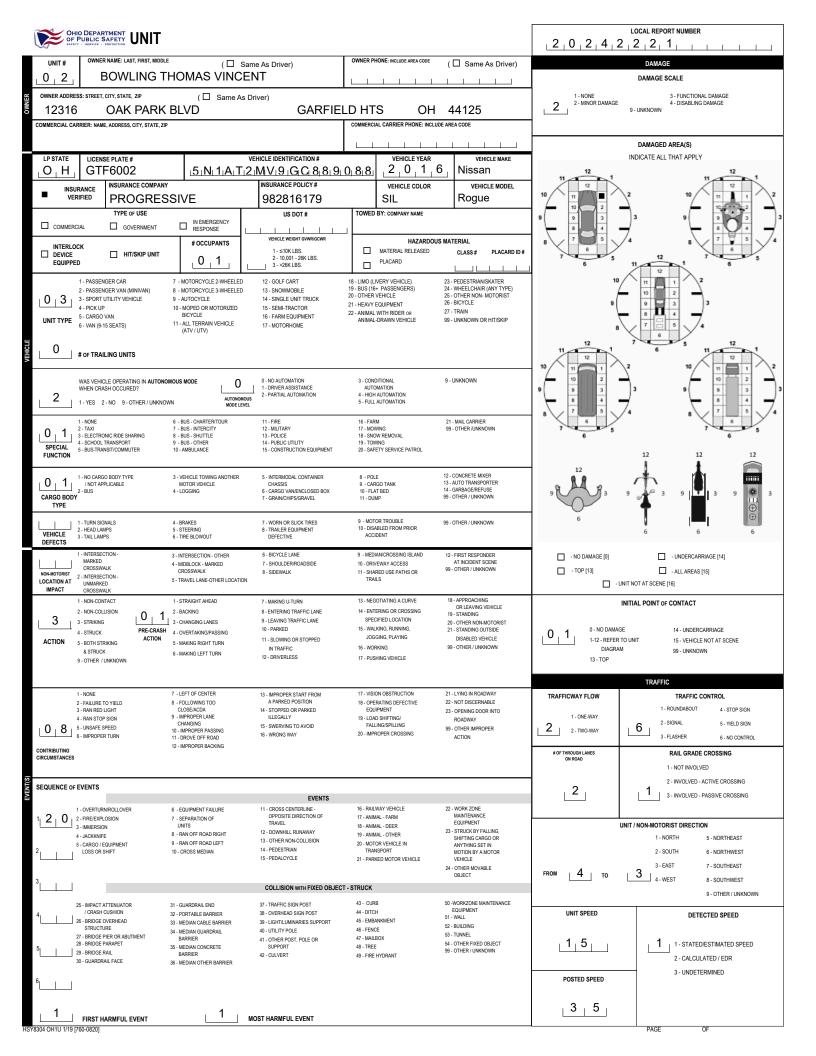

|                                                            |                                                 |                                         |                                           |                                             |                                                      | LOCAL REPORT NUMBER                       |                                             |                                                  |
|------------------------------------------------------------|-------------------------------------------------|-----------------------------------------|-------------------------------------------|---------------------------------------------|------------------------------------------------------|-------------------------------------------|---------------------------------------------|--------------------------------------------------|
| MOTORIST / NON-MOTORIST                                    |                                                 |                                         |                                           |                                             |                                                      | 2 0 2 4 2 2 2 1                           |                                             |                                                  |
| M UNIT # NAME: LAST, FIR                                   | ST, MIDDLE                                      |                                         |                                           |                                             |                                                      |                                           | DATE OF BIRTH                               | AGE GENDER                                       |
| -                                                          | BANKSTON MARCUS E                               |                                         |                                           |                                             |                                                      | 0   7   2   6   1   9   5   1   [7 3]   M |                                             |                                                  |
| ADDRESS: STREET, CITY, STATE, ZIP                          | 205                                             |                                         | LE HTS                                    | OH 44                                       | 137                                                  | CONTACT PHONE -                           | INCLUDE AREA CODE                           |                                                  |
| 11000                                                      | MS AGENCY (NAME)                                | INJURED TAKEN TO: MEDICAL F             |                                           | SAFETY EQUIPN<br>USED                       | IENT                                                 |                                           | SEATING POSITION                            | AIR BAG USAGE EJECTION TRAPPED                   |
| <sup>™</sup>                                               |                                                 |                                         |                                           |                                             | 0 4                                                  | DOT-COMPLIANT<br>MC HELMET                | 0   1                                       |                                                  |
| OL STATE OPERATOR LIC                                      | ENSE NUMBER                                     | OFFENSE CHAR                            | IGED                                      | CODE                                        | FENSE DESCRIPTION                                    |                                           |                                             | CITATION NUMBER                                  |
| OL CLASS ENDORSEMENT                                       | RESTRICTION SELECT UP TO 3                      | DRIVER                                  | ALCOHOL / DRUG SUSPECTED                  |                                             | CONDITION                                            | ALCOHOL TEST                              |                                             | DRUG TEST(S)                                     |
| SELECT UP TO 2                                             |                                                 | DISTRACTED<br>BY                        | ALCOHOL MARU                              | JUANA                                       | STATUS                                               | түре                                      | VALUE STA                                   | ATUS TYPE RESULT SELECT UP TO 4                  |
| UNIT # NAME: LAST, FIR                                     |                                                 |                                         | OTHER DRUG                                |                                             |                                                      | ╽└╧┙╽╸└╴                                  | DATE OF BIRTH                               |                                                  |
| 0.2                                                        |                                                 | JOANN                                   | М                                         |                                             |                                                      | 0   7   1                                 |                                             | 6 4  6 0   F                                     |
| ADDRESS: STREET, CITY, STATE, 2P                           |                                                 |                                         |                                           |                                             |                                                      | CONTACT PHONE - I                         | NCLUDE AREA CODE                            |                                                  |
| 12010                                                      |                                                 |                                         |                                           | OH 44                                       | 125                                                  |                                           | SEATING POSITION                            | AIR BAG USAGE EJECTION TRAPPED                   |
| INJURIES INJURED<br>TAKEN<br>BY<br>1 5 1 1                 | EMS AGENCT (NAME)                               | INJURED TAKEN TO: MEDICAL F             | FACILITY (NAME, CITY)                     | USED                                        |                                                      | DOT-COMPLIANT<br>MC HELMET                |                                             |                                                  |
| OL STATE OPERATOR LIC                                      | ENSE NUMBER                                     | OFFENSE CHAR                            | GED                                       | LOCAL OFF<br>CODE                           | ENSE DESCRIPTION                                     |                                           | • .                                         |                                                  |
|                                                            |                                                 |                                         |                                           |                                             |                                                      |                                           |                                             |                                                  |
| OL CLASS ENDORSEMENT<br>SELECT UP TO 2                     | RESTRICTION SELECT UP TO 3                      | DRIVER<br>DISTRACTED<br>BY              | ALCOHOL / DRUG SUSPECTED                  |                                             | CONDITION STATUS                                     | ALCOHOL TEST<br>TYPE                      | VALUE STAT                                  | DRUGITEST(S)<br>TUS TYPE RESULT SELECT UP TO 4   |
|                                                            |                                                 |                                         | OTHER DRUG                                |                                             | 1 1                                                  |                                           |                                             |                                                  |
| UNIT # NAME: LAST, FIR                                     | ST, MIDDLE                                      |                                         |                                           |                                             |                                                      |                                           | DATE OF BIRTH                               | AGE GENDER                                       |
|                                                            |                                                 |                                         |                                           |                                             |                                                      |                                           |                                             |                                                  |
| ADDRESS: STREET, CITY, STATE, ZIP                          |                                                 |                                         |                                           |                                             |                                                      | CONTACT PHONE - I                         | NCLUDE AREA CODE                            |                                                  |
|                                                            | EMS AGENCY (NAME)                               | INJURED TAKEN TO: MEDICAL F             | ACILITY (NAME, CITY)                      | SAFETY EQUIPM<br>USED                       |                                                      |                                           | SEATING POSITION                            | AIR BAG USAGE EJECTION TRAPPED                   |
|                                                            |                                                 |                                         |                                           | l                                           |                                                      | MC HELMET                                 |                                             |                                                  |
| OL STATE OPERATOR LIC                                      | ENSE NUMBER                                     | OFFENSE CHAR                            | GED                                       | LOCAL OF                                    | FENSE DESCRIPTION                                    |                                           |                                             | CITATION NUMBER                                  |
| OL CLASS ENDORSEMENT<br>SELECT UP TO 2                     | RESTRICTION SELECT UP TO 3                      | DRIVER                                  | ALCOHOL / DRUG SUSPECTED                  |                                             | CONDITION                                            | ALCOHOL TEST                              |                                             | DRUG TEST(S)                                     |
|                                                            |                                                 | DISTRACTED<br>BY                        | ALCOHOL MARU                              | UANA                                        | STATUS                                               | TYPE                                      | VALUE STA                                   | TUS TYPE RESULT SELECT UP TO 4                   |
|                                                            | SEATING POSITION                                | AIR BAG                                 | OTHER DRUG                                |                                             | OL RESTRICTION                                       | [] ■                                      | DRIVER DISTRACTION                          |                                                  |
| 1 - FATAL                                                  | 1 - FRONT - LEFT SIDE<br>(MOTORCYCLE DRIVER)    | 1 - NOT DEPLOYED                        | 1 - CLASS A                               | 30                                          | 1 - ALCOHOL INTERLOCK<br>DEVICE                      | 1 - NOT                                   | DISTRACTED                                  | 1 - NONE GIVEN                                   |
| 2 - SUSPECTED SERIOUS INJURY<br>3 - SUSPECTED MINOR INJURY | 2 - FRONT - MIDDLE<br>3 - FRONT - RIGHT SIDE    | 2 - DEPLOYED FRONT<br>3 - DEPLOYED SIDE | 2 - CLASS B<br>3 - CLASS C                |                                             |                                                      |                                           | UALLY OPERATING AN<br>CTRONIC COMMUNICATION | 2 - TEST REFUSED<br>3 - TEST GIVEN, CONTAMINATED |
| - POSSIBLE INJURY                                          | 4 - SECOND - LEFT SIDE                          | 4 - DEPLOYED BOTH FRONT / SIDE          |                                           | 3 - CLASS C<br>4 - REGULAR CLASS (OHIO = D) |                                                      | DEVI                                      | ICE (TEXTING, TYPING,<br>NG)                | SAMPLE / UNUSABLE                                |
| - NO APPARENT INJURY                                       | (MOTORCYCLE PASSENGER)<br>5 - SECOND - MIDDLE   | 5 - NOT APPLICABLE                      | 5 - M / C MOPED ONLY                      | . ,                                         | 5 - EXCEPT CLASS A BUS<br>6 - EXCEPT CLASS A         | 3 - TALK                                  | KING ON HANDS-FREE                          | 4 - TEST GIVEN, RESULTS KNOWN                    |
|                                                            | 6 - SECOND - RIGHT SIDE                         | 9 - DEPLOYMENT UNKNOWN                  | 6 - NO VALID OL                           |                                             | & CLASS B BUS                                        | 4 - TALK                                  | IMUNICATION DEVICE<br>KING ON HAND-HELD     | 5 - TEST GIVEN, RESULTS UNKNOWN                  |
| INJURED TAKEN BY<br>- NOT TRANSPORTED                      | 7 - THIRD - LEFT SIDE<br>(MOTORCYCLE SIDE CAR)  |                                         |                                           |                                             | 7 - EXCEPT TRACTOR-TRAIL<br>8 - INTERMEDIATE LICENSE | COM                                       | IMUNICATION DEVICE                          |                                                  |
| /TREATED AT SCENE<br>- EMS                                 | 8 - THIRD - MIDDLE<br>9 - THIRD - RIGHT SIDE    |                                         |                                           |                                             | RESTRICTIONS<br>9 - LEARNER'S PERMIT                 |                                           | ER ACTIVITY WITH AN<br>CTRONIC DEVICE       |                                                  |
| - EMS<br>- POLICE                                          | 10 - SLEEPER SECTION OF                         | EJECTION<br>1 - NOT EJECTED             | OL ENDORS<br>H - HAZMAT                   | EMENT                                       | RESTRICTIONS                                         |                                           | SENGER<br>ER DISTRACTION INSIDE             | ALCOHOL TEST TYPE                                |
| - OTHER / UNKNOWN                                          | TRUCK CAB<br>11 - PASSENGER IN OTHER            | 2 - PARTIALLY EJECTED                   | M - MOTORCYCLE                            |                                             | 10 - LIMITED TO DAYLIGHT<br>ONLY                     | THE                                       | VEHICLE                                     | 2 - BLOOD                                        |
|                                                            | ENCLOSED CARGO AREA<br>(NON-TRAILING UNIT, BUS, | 3 - TOTALLY EJECTED                     | P - PASSENGER                             |                                             | 11 - LIMITED TO EMPLOYMER<br>12 - LIMITED - OTHER    |                                           | ER DISTRACTIONS OUTSID                      | E 3 - URINE                                      |
| SAFETY EQUIPMENT                                           | PICK-UP WITH CAP)                               | 4 - NOT APPLICABLE                      | N - TANKER                                |                                             | 13 - MECHANICAL DEVICES                              |                                           | ER / UNKNOWN                                | 4 - BREATH                                       |
| - NONE USED                                                | UNENCLOSED                                      |                                         | Q - MOTOR SCOOTER                         |                                             | (SPECIAL BRAKES, HAND<br>CONTROLS, OR OTHER          |                                           |                                             | 5 - OTHER                                        |
| - SHOULDER BELT ONLY USED                                  | CARGO AREA<br>13 - TRAILING UNIT                | 1 - NOT TRAPPED                         | R - THREE-WHEEL MOTOR                     | RCYCLE                                      | ADAPTIVE DEVICES)<br>14 - MILITARY VEHICLES ON       |                                           |                                             |                                                  |
| - SHOULDER & LAP BELT USED                                 | 14 - RIDING ON VEHICLE                          | 2 - EXTRICATED BY                       | S - SCHOOL BUS<br>T - DOUBLE & TRIPLE TRA | AII FRS                                     | 15 - MOTOR VEHICLES                                  |                                           |                                             | DRUG TEST TYPE<br>1 - NONE                       |
| - CHILD RESTRAINT SYSTEM -<br>FORWARD FACING               | EXTERIOR<br>(NON-TRAILING UNIT)                 | MECHANICAL MEANS                        | X - TANKER / HAZMAT                       |                                             | WITHOUT AIR BRAKES<br>16 - OUTSIDE MIRROR            |                                           |                                             | 2 - BLOOD                                        |
| - CHILD RESTRAINT SYSTEM -<br>REAR FACING                  | 15 - NON-MOTORIST<br>99 - OTHER / UNKNOWN       | 3 - FREED BY<br>NON-MECHANICAL MEANS    |                                           |                                             | 17 - PROSTHETIC AID                                  | 1 - APP                                   | CONDITION<br>ARENTLY NORMAL                 | 3 - URINE                                        |
| - BOOSTER SEAT                                             |                                                 |                                         |                                           |                                             | 18 - OTHER                                           | 2 - PHY                                   | SICAL IMPAIRMENT                            | 4 - OTHER                                        |
| 3 - HELMET USED<br>9 - PROTECTIVE PADS USED                |                                                 |                                         |                                           |                                             |                                                      |                                           | OTIONAL (E.G. DEPRESSED,                    |                                                  |
| (ELBOWS, KNEES, ETC.)                                      |                                                 |                                         | GENDE                                     | R                                           |                                                      | ANGR<br>4 - ILLN                          | Y, DISTURBED)                               | DRUG TEST RESULT(S)<br>1 - AMPHETAMINES          |
| 10 - REFLECTIVE CLOTHING<br>11 - LIGHTING - PEDESTRIAN     |                                                 |                                         | F - FEMALE                                | E                                           |                                                      |                                           | L ASLEEP, FAINTED,                          | 2 - BARBITURATES                                 |
| / BICYCLE ONLY<br>99 - OTHER / UNKNOWN                     |                                                 |                                         | M - MALE<br>U - OTHER/UNKNOWN             |                                             |                                                      | FATIO                                     | GUED, ETC.                                  | 3 - BENZODIAZEPINES<br>4 - CANNABINOIDS          |
|                                                            |                                                 |                                         | 0 - OTHER/UNKNOWN                         |                                             |                                                      |                                           | ER THE INFLUENCE OF<br>CATIONS / DRUGS      | 5 - COCAINE                                      |
|                                                            |                                                 |                                         |                                           |                                             |                                                      | / ALC                                     | OHOL                                        | 6 - OPIATES / OPIOIDS<br>7 - OTHER               |
|                                                            |                                                 |                                         |                                           |                                             |                                                      | 9 - OTH                                   | IER / UNKNOWN                               | 8 - NEGATIVE RESULTS                             |
|                                                            |                                                 |                                         |                                           |                                             |                                                      |                                           |                                             |                                                  |
|                                                            |                                                 |                                         |                                           |                                             |                                                      |                                           |                                             |                                                  |
|                                                            |                                                 |                                         |                                           |                                             |                                                      |                                           |                                             |                                                  |