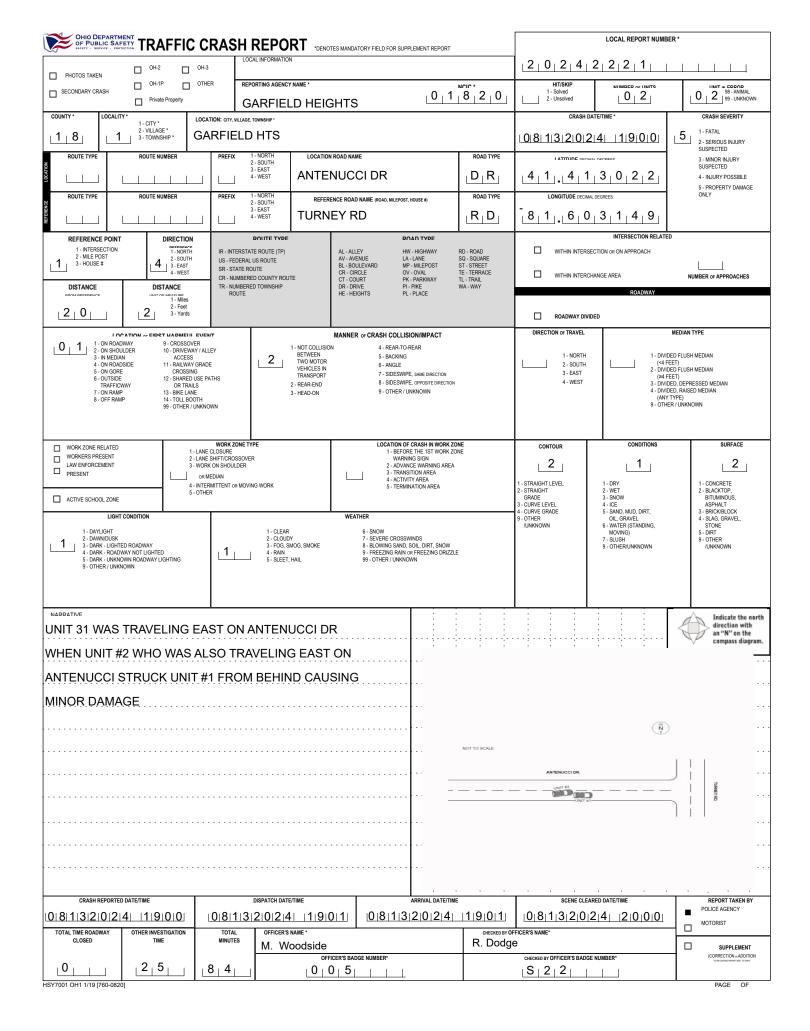

|                                                            |                                                 |                                         |                                           |                                             |                                                      | LOCAL REPORT NUMBER                       |                                             |                                                  |
|------------------------------------------------------------|-------------------------------------------------|-----------------------------------------|-------------------------------------------|---------------------------------------------|------------------------------------------------------|-------------------------------------------|---------------------------------------------|--------------------------------------------------|
| MOTORIST / NON-MOTORIST                                    |                                                 |                                         |                                           |                                             |                                                      | 2 0 2 4 2 2 2 1                           |                                             |                                                  |
| M UNIT # NAME: LAST, FIR                                   | ST, MIDDLE                                      |                                         |                                           |                                             |                                                      |                                           | DATE OF BIRTH                               | AGE GENDER                                       |
| -                                                          | BANKSTON MARCUS E                               |                                         |                                           |                                             |                                                      | 0   7   2   6   1   9   5   1   [7 3]   M |                                             |                                                  |
| ADDRESS: STREET, CITY, STATE, ZIP                          | 205                                             |                                         | LE HTS                                    | OH 44                                       | 137                                                  | CONTACT PHONE -                           | INCLUDE AREA CODE                           |                                                  |
| 11000                                                      | MS AGENCY (NAME)                                | INJURED TAKEN TO: MEDICAL F             |                                           | SAFETY EQUIPN<br>USED                       | IENT                                                 |                                           | SEATING POSITION                            | AIR BAG USAGE EJECTION TRAPPED                   |
| <sup>™</sup>                                               |                                                 |                                         |                                           |                                             | 0 4                                                  | DOT-COMPLIANT<br>MC HELMET                | 0   1                                       |                                                  |
| OL STATE OPERATOR LIC                                      | ENSE NUMBER                                     | OFFENSE CHAR                            | IGED                                      | CODE                                        | FENSE DESCRIPTION                                    |                                           |                                             | CITATION NUMBER                                  |
| OL CLASS ENDORSEMENT                                       | RESTRICTION SELECT UP TO 3                      | DRIVER                                  | ALCOHOL / DRUG SUSPECTED                  |                                             | CONDITION                                            | ALCOHOL TEST                              |                                             | DRUG TEST(S)                                     |
| SELECT UP TO 2                                             |                                                 | DISTRACTED<br>BY                        | ALCOHOL MARU                              | JUANA                                       | STATUS                                               | түре                                      | VALUE STA                                   | ATUS TYPE RESULT SELECT UP TO 4                  |
| UNIT # NAME: LAST, FIR                                     |                                                 |                                         | OTHER DRUG                                |                                             |                                                      | ╽└╧┙╽╸└╴                                  | DATE OF BIRTH                               |                                                  |
| 0.2                                                        |                                                 | JOANN                                   | М                                         |                                             |                                                      | 0   7   1                                 |                                             | 6 4  6 0   F                                     |
| ADDRESS: STREET, CITY, STATE, 2P                           |                                                 |                                         |                                           |                                             |                                                      | CONTACT PHONE - I                         | NCLUDE AREA CODE                            |                                                  |
| 12010                                                      |                                                 |                                         |                                           | OH 44                                       | 125                                                  |                                           | SEATING POSITION                            | AIR BAG USAGE EJECTION TRAPPED                   |
| INJURIES INJURED<br>TAKEN<br>BY<br>1 5 1 1                 | EMS AGENCT (NAME)                               | INJURED TAKEN TO: MEDICAL F             | FACILITY (NAME, CITY)                     | USED                                        |                                                      | DOT-COMPLIANT<br>MC HELMET                |                                             |                                                  |
| OL STATE OPERATOR LIC                                      | ENSE NUMBER                                     | OFFENSE CHAR                            | GED                                       | LOCAL OFF<br>CODE                           | ENSE DESCRIPTION                                     |                                           | • .                                         |                                                  |
|                                                            |                                                 |                                         |                                           |                                             |                                                      |                                           |                                             |                                                  |
| OL CLASS ENDORSEMENT<br>SELECT UP TO 2                     | RESTRICTION SELECT UP TO 3                      | DRIVER<br>DISTRACTED<br>BY              | ALCOHOL / DRUG SUSPECTED                  |                                             | CONDITION STATUS                                     | ALCOHOL TEST<br>TYPE                      | VALUE STAT                                  | DRUGITEST(S)<br>TUS TYPE RESULT SELECT UP TO 4   |
|                                                            |                                                 |                                         | OTHER DRUG                                |                                             | 1 1                                                  |                                           |                                             |                                                  |
| UNIT # NAME: LAST, FIR                                     | ST, MIDDLE                                      |                                         |                                           |                                             |                                                      |                                           | DATE OF BIRTH                               | AGE GENDER                                       |
|                                                            |                                                 |                                         |                                           |                                             |                                                      |                                           |                                             |                                                  |
| ADDRESS: STREET, CITY, STATE, ZIP                          |                                                 |                                         |                                           |                                             |                                                      | CONTACT PHONE - I                         | NCLUDE AREA CODE                            |                                                  |
|                                                            | EMS AGENCY (NAME)                               | INJURED TAKEN TO: MEDICAL F             | ACILITY (NAME, CITY)                      | SAFETY EQUIPM<br>USED                       |                                                      |                                           | SEATING POSITION                            | AIR BAG USAGE EJECTION TRAPPED                   |
|                                                            |                                                 |                                         |                                           | l                                           |                                                      | MC HELMET                                 |                                             |                                                  |
| OL STATE OPERATOR LIC                                      | ENSE NUMBER                                     | OFFENSE CHAR                            | GED                                       | LOCAL OF                                    | FENSE DESCRIPTION                                    |                                           |                                             | CITATION NUMBER                                  |
| OL CLASS ENDORSEMENT<br>SELECT UP TO 2                     | RESTRICTION SELECT UP TO 3                      | DRIVER                                  | ALCOHOL / DRUG SUSPECTED                  |                                             | CONDITION                                            | ALCOHOL TEST                              |                                             | DRUG TEST(S)                                     |
|                                                            |                                                 | DISTRACTED<br>BY                        | ALCOHOL MARU                              | UANA                                        | STATUS                                               | TYPE                                      | VALUE STA                                   | TUS TYPE RESULT SELECT UP TO 4                   |
|                                                            | SEATING POSITION                                | AIR BAG                                 | OTHER DRUG                                |                                             | OL RESTRICTION                                       | [] ■                                      | DRIVER DISTRACTION                          |                                                  |
| 1 - FATAL                                                  | 1 - FRONT - LEFT SIDE<br>(MOTORCYCLE DRIVER)    | 1 - NOT DEPLOYED                        | 1 - CLASS A                               | 30                                          | 1 - ALCOHOL INTERLOCK<br>DEVICE                      | 1 - NOT                                   | DISTRACTED                                  | 1 - NONE GIVEN                                   |
| 2 - SUSPECTED SERIOUS INJURY<br>3 - SUSPECTED MINOR INJURY | 2 - FRONT - MIDDLE<br>3 - FRONT - RIGHT SIDE    | 2 - DEPLOYED FRONT<br>3 - DEPLOYED SIDE | 2 - CLASS B<br>3 - CLASS C                |                                             |                                                      |                                           | UALLY OPERATING AN<br>CTRONIC COMMUNICATION | 2 - TEST REFUSED<br>3 - TEST GIVEN, CONTAMINATED |
| - POSSIBLE INJURY                                          | 4 - SECOND - LEFT SIDE                          | 4 - DEPLOYED BOTH FRONT / SIDE          |                                           | 3 - CLASS C<br>4 - REGULAR CLASS (OHIO = D) |                                                      | DEVI                                      | ICE (TEXTING, TYPING,<br>NG)                | SAMPLE / UNUSABLE                                |
| - NO APPARENT INJURY                                       | (MOTORCYCLE PASSENGER)<br>5 - SECOND - MIDDLE   | 5 - NOT APPLICABLE                      | 5 - M / C MOPED ONLY                      | . ,                                         | 5 - EXCEPT CLASS A BUS<br>6 - EXCEPT CLASS A         | 3 - TALK                                  | KING ON HANDS-FREE                          | 4 - TEST GIVEN, RESULTS KNOWN                    |
|                                                            | 6 - SECOND - RIGHT SIDE                         | 9 - DEPLOYMENT UNKNOWN                  | 6 - NO VALID OL                           |                                             | & CLASS B BUS                                        | 4 - TALK                                  | IMUNICATION DEVICE<br>KING ON HAND-HELD     | 5 - TEST GIVEN, RESULTS UNKNOWN                  |
| INJURED TAKEN BY<br>- NOT TRANSPORTED                      | 7 - THIRD - LEFT SIDE<br>(MOTORCYCLE SIDE CAR)  |                                         |                                           |                                             | 7 - EXCEPT TRACTOR-TRAIL<br>8 - INTERMEDIATE LICENSE | COM                                       | IMUNICATION DEVICE                          |                                                  |
| /TREATED AT SCENE<br>- EMS                                 | 8 - THIRD - MIDDLE<br>9 - THIRD - RIGHT SIDE    |                                         |                                           |                                             | RESTRICTIONS<br>9 - LEARNER'S PERMIT                 |                                           | ER ACTIVITY WITH AN<br>CTRONIC DEVICE       |                                                  |
| - EMS<br>- POLICE                                          | 10 - SLEEPER SECTION OF                         | EJECTION<br>1 - NOT EJECTED             | OL ENDORS<br>H - HAZMAT                   | EMENT                                       | RESTRICTIONS                                         |                                           | SENGER<br>ER DISTRACTION INSIDE             | ALCOHOL TEST TYPE                                |
| - OTHER / UNKNOWN                                          | TRUCK CAB<br>11 - PASSENGER IN OTHER            | 2 - PARTIALLY EJECTED                   | M - MOTORCYCLE                            |                                             | 10 - LIMITED TO DAYLIGHT<br>ONLY                     | THE                                       | VEHICLE                                     | 2 - BLOOD                                        |
|                                                            | ENCLOSED CARGO AREA<br>(NON-TRAILING UNIT, BUS, | 3 - TOTALLY EJECTED                     | P - PASSENGER                             |                                             | 11 - LIMITED TO EMPLOYMER<br>12 - LIMITED - OTHER    |                                           | ER DISTRACTIONS OUTSID                      | E 3 - URINE                                      |
| SAFETY EQUIPMENT                                           | PICK-UP WITH CAP)                               | 4 - NOT APPLICABLE                      | N - TANKER                                |                                             | 13 - MECHANICAL DEVICES                              |                                           | ER / UNKNOWN                                | 4 - BREATH                                       |
| - NONE USED                                                | UNENCLOSED                                      |                                         | Q - MOTOR SCOOTER                         |                                             | (SPECIAL BRAKES, HAND<br>CONTROLS, OR OTHER          |                                           |                                             | 5 - OTHER                                        |
| - SHOULDER BELT ONLY USED                                  | CARGO AREA<br>13 - TRAILING UNIT                | 1 - NOT TRAPPED                         | R - THREE-WHEEL MOTOR                     | RCYCLE                                      | ADAPTIVE DEVICES)<br>14 - MILITARY VEHICLES ON       |                                           |                                             |                                                  |
| - SHOULDER & LAP BELT USED                                 | 14 - RIDING ON VEHICLE                          | 2 - EXTRICATED BY                       | S - SCHOOL BUS<br>T - DOUBLE & TRIPLE TRA | AII FRS                                     | 15 - MOTOR VEHICLES                                  |                                           |                                             | DRUG TEST TYPE<br>1 - NONE                       |
| - CHILD RESTRAINT SYSTEM -<br>FORWARD FACING               | EXTERIOR<br>(NON-TRAILING UNIT)                 | MECHANICAL MEANS                        | X - TANKER / HAZMAT                       |                                             | WITHOUT AIR BRAKES<br>16 - OUTSIDE MIRROR            |                                           |                                             | 2 - BLOOD                                        |
| - CHILD RESTRAINT SYSTEM -<br>REAR FACING                  | 15 - NON-MOTORIST<br>99 - OTHER / UNKNOWN       | 3 - FREED BY<br>NON-MECHANICAL MEANS    |                                           |                                             | 17 - PROSTHETIC AID                                  | 1 - APP                                   | CONDITION<br>ARENTLY NORMAL                 | 3 - URINE                                        |
| - BOOSTER SEAT                                             |                                                 |                                         |                                           |                                             | 18 - OTHER                                           | 2 - PHY                                   | SICAL IMPAIRMENT                            | 4 - OTHER                                        |
| 3 - HELMET USED<br>9 - PROTECTIVE PADS USED                |                                                 |                                         |                                           |                                             |                                                      |                                           | OTIONAL (E.G. DEPRESSED,                    |                                                  |
| (ELBOWS, KNEES, ETC.)                                      |                                                 |                                         | GENDE                                     | R                                           |                                                      | ANGR<br>4 - ILLN                          | Y, DISTURBED)                               | DRUG TEST RESULT(S)<br>1 - AMPHETAMINES          |
| 10 - REFLECTIVE CLOTHING<br>11 - LIGHTING - PEDESTRIAN     |                                                 |                                         | F - FEMALE                                | E                                           |                                                      |                                           | L ASLEEP, FAINTED,                          | 2 - BARBITURATES                                 |
| / BICYCLE ONLY<br>99 - OTHER / UNKNOWN                     |                                                 |                                         | M - MALE<br>U - OTHER/UNKNOWN             |                                             |                                                      | FATIO                                     | GUED, ETC.                                  | 3 - BENZODIAZEPINES<br>4 - CANNABINOIDS          |
|                                                            |                                                 |                                         | 0 - OTHER/UNKNOWN                         |                                             |                                                      |                                           | ER THE INFLUENCE OF<br>CATIONS / DRUGS      | 5 - COCAINE                                      |
|                                                            |                                                 |                                         |                                           |                                             |                                                      | / ALC                                     | OHOL                                        | 6 - OPIATES / OPIOIDS<br>7 - OTHER               |
|                                                            |                                                 |                                         |                                           |                                             |                                                      | 9 - OTH                                   | IER / UNKNOWN                               | 8 - NEGATIVE RESULTS                             |
|                                                            |                                                 |                                         |                                           |                                             |                                                      |                                           |                                             |                                                  |
|                                                            |                                                 |                                         |                                           |                                             |                                                      |                                           |                                             |                                                  |
|                                                            |                                                 |                                         |                                           |                                             |                                                      |                                           |                                             |                                                  |