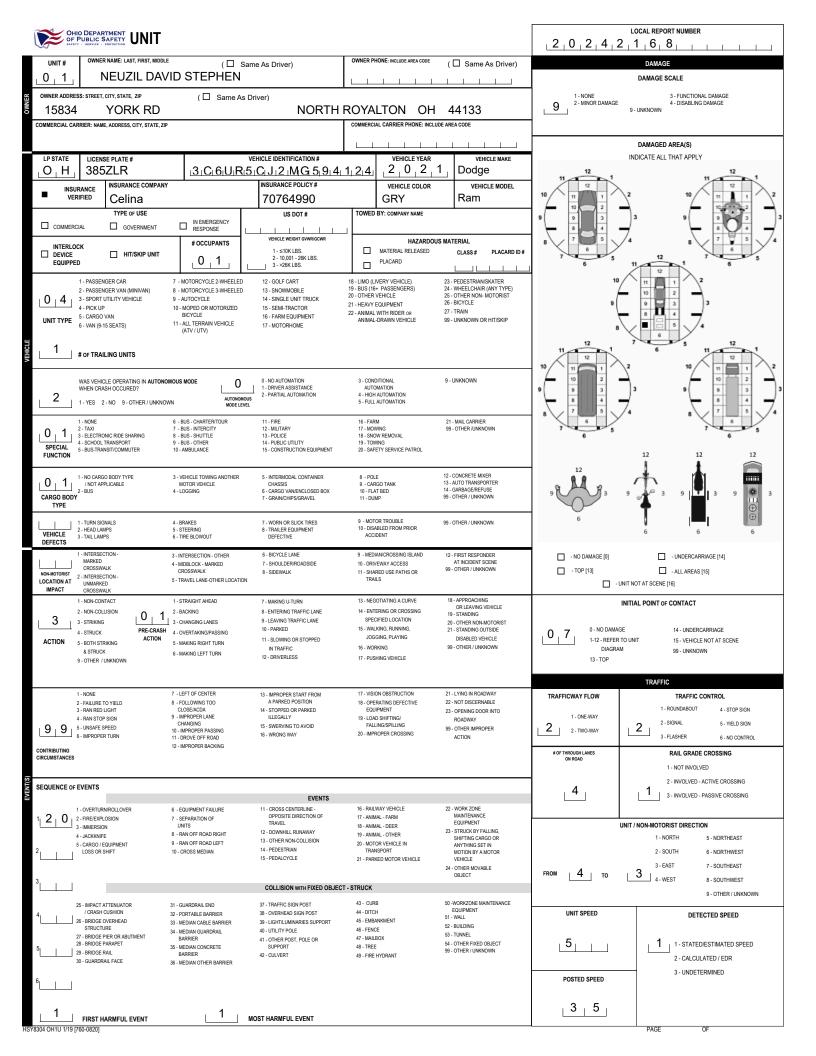

| OF PUBLIC SAFETY<br>TRAFFIC CRASH REPORT •DENOTES MANDATORY FIELD FOR SUPPLEMENT REPORT |                                                     |                                        |                                                                                                                        |                                           |                                                                                                                                                                                                        |                                               | LOCAL REPORT NUMBER *                                                |                                                                                                                      |                                                            |                                                                |  |
|-----------------------------------------------------------------------------------------|-----------------------------------------------------|----------------------------------------|------------------------------------------------------------------------------------------------------------------------|-------------------------------------------|--------------------------------------------------------------------------------------------------------------------------------------------------------------------------------------------------------|-----------------------------------------------|----------------------------------------------------------------------|----------------------------------------------------------------------------------------------------------------------|------------------------------------------------------------|----------------------------------------------------------------|--|
| PHOTOS TAKEN OH-2 OH-3 LOCAL INFORMATION MCDONALDS - ROCKSIDE                           |                                                     |                                        |                                                                                                                        |                                           |                                                                                                                                                                                                        | 2 0 2 4 2                                     | 2 <sub> </sub> 1 <sub> </sub> 6 <sub> </sub> 8 <sub>   </sub>        |                                                                                                                      |                                                            |                                                                |  |
| SECONDARY CRASH                                                                         |                                                     |                                        |                                                                                                                        |                                           |                                                                                                                                                                                                        |                                               |                                                                      | HIT/SKIP<br>1 - Solved<br>2 - Unsolved                                                                               |                                                            | 0 1 98 - ANIMAL<br>99 - UNKNOWN                                |  |
| COUNTY* LOCALITY*                                                                       |                                                     | OCATION: CITY, VILL                    | GARFIELD HEIGHTS                                                                                                       |                                           |                                                                                                                                                                                                        |                                               | CRASH DA                                                             |                                                                                                                      | CRASH SEVERITY                                             |                                                                |  |
|                                                                                         |                                                     |                                        |                                                                                                                        |                                           |                                                                                                                                                                                                        |                                               |                                                                      | 01809202411109                                                                                                       |                                                            |                                                                |  |
| ROUTE TYPE                                                                              | ROUTE NUMBER PREFIX 1 - NORTH LOCATION ROAD NAME F  |                                        |                                                                                                                        |                                           |                                                                                                                                                                                                        | ROAD TYPE                                     |                                                                      | I DEODEER                                                                                                            | SUSPECTED<br>3 - MINOR INJURY                              |                                                                |  |
|                                                                                         |                                                     |                                        |                                                                                                                        | 3-EAST<br>4-WEST Rockside                 |                                                                                                                                                                                                        |                                               |                                                                      | 4         1         3         9         7         5         3         4 - INJURY POSSIBUL           5 - PROPERTY DAM |                                                            |                                                                |  |
| ROUTE TYPE                                                                              | ROUTE NUMBER                                        | PREFIX                                 | 1 - NORTH<br>2 - SOUTH<br>3 - EAST                                                                                     | REFERENCE                                 | ENCE ROAD NAME (ROAD, MILEPOST, HOUSE #)                                                                                                                                                               |                                               | ROAD TYPE                                                            | LONGITUDE DECIMAL DEGREES ONLY                                                                                       |                                                            |                                                                |  |
|                                                                                         |                                                     |                                        | 4 - WEST                                                                                                               | Valley La                                 | ne                                                                                                                                                                                                     |                                               | DR                                                                   | 8 1 5 9                                                                                                              | 7 2 7 8                                                    |                                                                |  |
| 1 - INTERSECTION                                                                        | DIRECTION                                           | IR - INTER                             | BOILITE TYDE         DOAD TYDE           TERSTATE ROUTE (TP)         AL - ALLEY         HW - HIGHWAY         RD - ROAD |                                           |                                                                                                                                                                                                        |                                               | RD - ROAD                                                            | WITHIN INTERSE                                                                                                       | INTERSECTION RELATED                                       |                                                                |  |
| 2 - MILE POST<br>3 - HOUSE #                                                            | 2 - SOUTH<br>3 - EAST<br>4 - WEST                   | US - FEDE<br>SR - STAT                 | RAL US ROUTE<br>E ROUTE                                                                                                | AV<br>BL<br>CR                            | AV - AVENUE         LA - LANE         S           BL - BOULEVARD         MP - MILEPOST         S           CR - CIRCLE         OV - OVAL         S           C1 - COURT         PK - PARKWAY         S |                                               | SQ - SQUARE<br>ST - STREET<br>TE - TERRACE<br>TL - TRAIL<br>WA - WAY |                                                                                                                      |                                                            | 4<br>NUMBER OF APPROACHES                                      |  |
|                                                                                         | DISTANCE                                            |                                        | BERED COUNTY ROU<br>BERED TOWNSHIP<br>'E                                                                               | DR                                        |                                                                                                                                                                                                        |                                               |                                                                      |                                                                                                                      | ROADWAY                                                    | NUMBER OF APPROACHES                                           |  |
|                                                                                         | 1 - Miles<br>2 - Feet<br>3 - Yards                  |                                        |                                                                                                                        |                                           |                                                                                                                                                                                                        |                                               |                                                                      | ROADWAY DIVIDED                                                                                                      |                                                            |                                                                |  |
|                                                                                         |                                                     |                                        |                                                                                                                        | MAN                                       | NER OF CRASH COLLIS                                                                                                                                                                                    | SION/IMPACT                                   |                                                                      | DIRECTION OF TRAVEL MEDIAN TYPE                                                                                      |                                                            |                                                                |  |
| 0 1 1- ON ROADWA<br>2- ON SHOULD<br>3- IN MEDIAN                                        | DER 10 - DRIVEWAY<br>ACCESS                         | / ALLEY                                |                                                                                                                        | 1 - NOT COLLISION<br>BETWEEN<br>TWO MOTOR | 4 - REAR-TO<br>5 - BACKING                                                                                                                                                                             |                                               |                                                                      | 1 - NORTH                                                                                                            | 1 - DIVID<br>(<4 FE                                        | ED FLUSH MEDIAN                                                |  |
| 4 - ON ROADSI<br>5 - ON GORE<br>6 - OUTSIDE<br>TRAFFICWA                                | CROSSING<br>12 - SHARED US                          | SE PATHS                               |                                                                                                                        | VEHICLES IN<br>TRANSPORT<br>2 - REAR-END  |                                                                                                                                                                                                        | PE, SAME DIRECTION<br>PE, OPPOSITE DIRECTION  |                                                                      | 2 - SOUTH<br>3 - EAST<br>4 - WEST                                                                                    | 2 - DIVID<br>(≥4 FI                                        | ED FLUSH MEDIAN                                                |  |
| 7 - ON RAMP<br>8 - OFF RAMP                                                             | 13 - BIKE LANE<br>14 - TOLL BOOT<br>99 - OTHER / UN | Ή                                      |                                                                                                                        | 3 - HEAD-ON                               | 9 - OTHER /                                                                                                                                                                                            | UNKNOWN                                       |                                                                      |                                                                                                                      | 4 - DIVID<br>(ANY                                          | ED, RAISED MEDIAN<br>TYPE)<br>R / UNKNOWN                      |  |
|                                                                                         | of officiation                                      |                                        |                                                                                                                        |                                           |                                                                                                                                                                                                        |                                               |                                                                      |                                                                                                                      |                                                            |                                                                |  |
| WORK ZONE RELATED                                                                       | 1-1                                                 | WORK ZON<br>ANE CLOSURE                | E TYPE                                                                                                                 |                                           |                                                                                                                                                                                                        | F CRASH IN WORK ZO<br>RE THE 1ST WORK ZO      |                                                                      | CONTOUR                                                                                                              | CONDITIONS                                                 | SURFACE                                                        |  |
| UNCREAS PRESENT<br>LAW ENFORCEMENT<br>PRESENT                                           | 2 - L<br>3 - V                                      | ANE SHIFT/CROSS                        |                                                                                                                        |                                           | WARN<br>2 - ADVA                                                                                                                                                                                       | IING SIGN<br>NCE WARNING AREA<br>SITION AREA  |                                                                      | _ 2                                                                                                                  | 1                                                          | _ 2                                                            |  |
|                                                                                         | 4 - 1                                               | OR MEDIAN<br>NTERMITTENT OR N<br>OTHER | IOVING WORK                                                                                                            |                                           | 4 - ACTIV                                                                                                                                                                                              | ITY AREA<br>INATION AREA                      |                                                                      | 1 - STRAIGHT LEVEL<br>2 - STRAIGHT                                                                                   | 1 - DRY<br>2 - WET                                         | 1 - CONCRETE<br>2 - BLACKTOP,                                  |  |
| ACTIVE SCHOOL ZONE                                                                      | ONDITION                                            |                                        |                                                                                                                        |                                           | WEATHER                                                                                                                                                                                                |                                               |                                                                      | GRADE<br>3 - CURVE LEVEL<br>4 - CURVE GRADE<br>9 - OTHER                                                             | 3 - SNOW<br>4 - ICE<br>5 - SAND, MUD, DIRT,<br>OIL, GRAVEL | BITUMINOUS,<br>ASPHALT<br>3 - BRICK/BLOCK<br>4 - SLAG, GRAVEL, |  |
| 1 - DAYLIGHT<br>2 - DAWN/DUSK                                                           |                                                     |                                        | 1 - CLEAR<br>2 - CLOUD                                                                                                 |                                           | 6 - SNOW<br>7 - SEVERE CROSS                                                                                                                                                                           | WINDS                                         |                                                                      | JUNKNOWN                                                                                                             | 6 - WATER (STANDING,<br>MOVING)<br>7 - SLUSH               | STONE<br>5 - DIRT<br>9 - OTHER                                 |  |
|                                                                                         | Y NOT LIGHTED<br>IN ROADWAY LIGHTING                | 2                                      | 3 - FOG, S<br>4 - RAIN<br>5 - SLEET,                                                                                   | MOG, SMOKE<br>HAIL                        | 8 - BLOWING SAND<br>9 - FREEZING RAIN<br>99 - OTHER / UNKN                                                                                                                                             | OR FREEZING DRIZZLE                           | <u>.</u>                                                             |                                                                                                                      | 9 - OTHER/UNKNOWN                                          | /UNKNOWN                                                       |  |
| 9 - OTHER / UNKNO                                                                       | WN                                                  |                                        |                                                                                                                        |                                           |                                                                                                                                                                                                        |                                               |                                                                      |                                                                                                                      |                                                            |                                                                |  |
|                                                                                         |                                                     |                                        |                                                                                                                        |                                           |                                                                                                                                                                                                        |                                               |                                                                      |                                                                                                                      |                                                            |                                                                |  |
| UNIT#1 WAS T                                                                            | RAVELING E                                          | AST ON                                 | ROCKSI                                                                                                                 | DE RD AT                                  |                                                                                                                                                                                                        |                                               |                                                                      |                                                                                                                      |                                                            | Indicate the north<br>direction with                           |  |
| UNIT#1 WAS TRAVELING EAST ON ROCKSIDE RD AT                                             |                                                     |                                        |                                                                                                                        |                                           |                                                                                                                                                                                                        |                                               |                                                                      |                                                                                                                      |                                                            |                                                                |  |
| TRAVELING EA                                                                            |                                                     |                                        |                                                                                                                        |                                           |                                                                                                                                                                                                        |                                               |                                                                      | 60.000                                                                                                               |                                                            |                                                                |  |
|                                                                                         |                                                     |                                        |                                                                                                                        |                                           |                                                                                                                                                                                                        |                                               |                                                                      | 12690                                                                                                                |                                                            |                                                                |  |
| DR IN THE INSIDE LANE. UNIT#2 WAS STOPPED FOR                                           |                                                     |                                        |                                                                                                                        |                                           |                                                                                                                                                                                                        |                                               |                                                                      |                                                                                                                      |                                                            |                                                                |  |
| TRAFFIC. AS A RESULT, THE TRAILERS LEFT SIDE                                            |                                                     |                                        |                                                                                                                        |                                           |                                                                                                                                                                                                        |                                               |                                                                      |                                                                                                                      |                                                            |                                                                |  |
| COLLIDED WITH THE RIGHT SIDE OF UNIT#2. BOTH                                            |                                                     |                                        |                                                                                                                        |                                           |                                                                                                                                                                                                        |                                               |                                                                      |                                                                                                                      |                                                            |                                                                |  |
|                                                                                         |                                                     |                                        |                                                                                                                        |                                           |                                                                                                                                                                                                        |                                               |                                                                      |                                                                                                                      |                                                            |                                                                |  |
|                                                                                         |                                                     |                                        |                                                                                                                        |                                           |                                                                                                                                                                                                        |                                               |                                                                      |                                                                                                                      |                                                            |                                                                |  |
| NOTE:SEE OH-2                                                                           |                                                     |                                        |                                                                                                                        |                                           |                                                                                                                                                                                                        |                                               |                                                                      |                                                                                                                      |                                                            |                                                                |  |
|                                                                                         |                                                     |                                        |                                                                                                                        |                                           |                                                                                                                                                                                                        |                                               |                                                                      |                                                                                                                      |                                                            |                                                                |  |
| Valley Lane Dr                                                                          |                                                     |                                        |                                                                                                                        |                                           |                                                                                                                                                                                                        |                                               |                                                                      |                                                                                                                      |                                                            |                                                                |  |
| CRASH REPORTED DATE/TIME DISPATCH DATE/TIME ARRIVAL DATE/TIME                           |                                                     |                                        |                                                                                                                        |                                           |                                                                                                                                                                                                        |                                               |                                                                      | ED DATE/TIME                                                                                                         | REPORT TAKEN BY                                            |                                                                |  |
|                                                                                         |                                                     | 0 8 0                                  |                                                                                                                        | .   1 1 1 0                               | 0 8 0 9                                                                                                                                                                                                | ARRIVAL DATE/TIME                             |                                                                      | scene cleared date/Time<br> 0 8 0 9 2 0 2 4   1 1 4 3                                                                |                                                            | POLICE AGENCY                                                  |  |
| TOTAL TIME ROADWAY<br>CLOSED                                                            | OTHER INVESTIGATION<br>TIME                         | TOTAL OFFICER'S NAME *                 |                                                                                                                        |                                           |                                                                                                                                                                                                        |                                               |                                                                      | FICER'S NAME"                                                                                                        |                                                            |                                                                |  |
|                                                                                         | R. Cramer IVI. Dero                                 |                                        |                                                                                                                        |                                           |                                                                                                                                                                                                        | CHECKED BY OFFICER'S BADGE NUMBER* CONCEPTION |                                                                      |                                                                                                                      |                                                            |                                                                |  |
| HSY7001 OH1 1/19 [760-0820]                                                             | 32                                                  | 5 7                                    |                                                                                                                        | 0 3                                       | /                                                                                                                                                                                                      |                                               |                                                                      | L   1   4                                                                                                            |                                                            | PAGE OF                                                        |  |