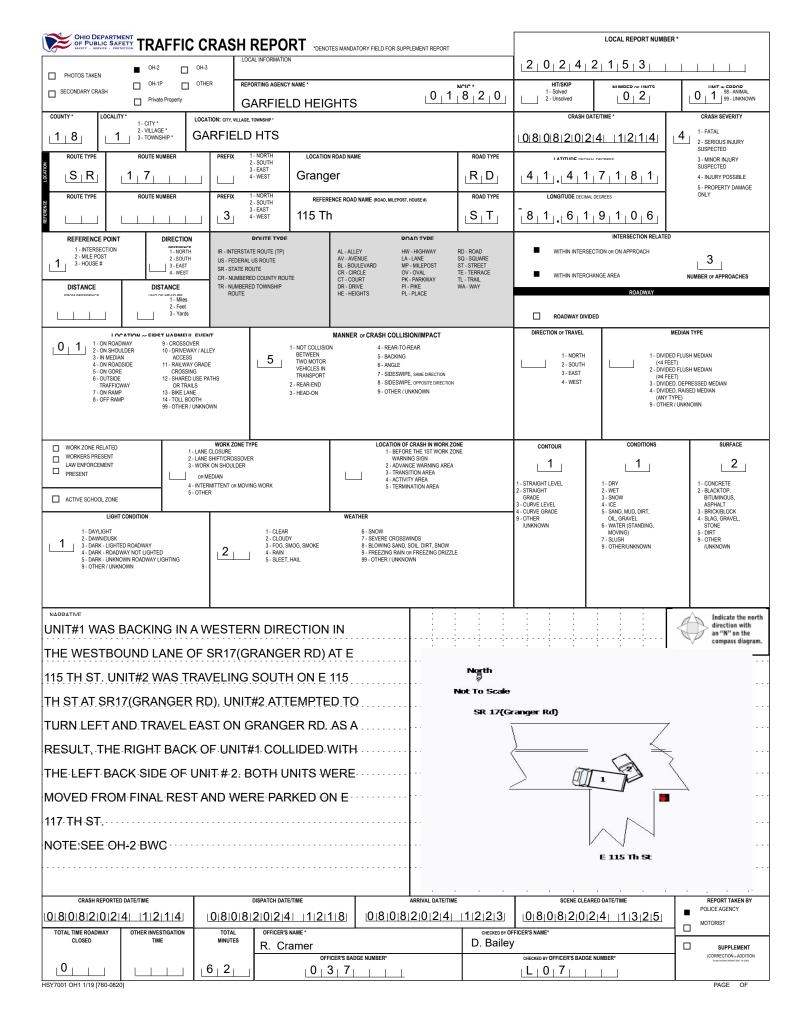

|                                                                                   |                                                  | ATMENT<br>SAFETY UNIT                           |                                                                               |                                                                                                                                      |                                                                         |                                                                     |                                               |                                                                   |  |  |
|-----------------------------------------------------------------------------------|---------------------------------------------