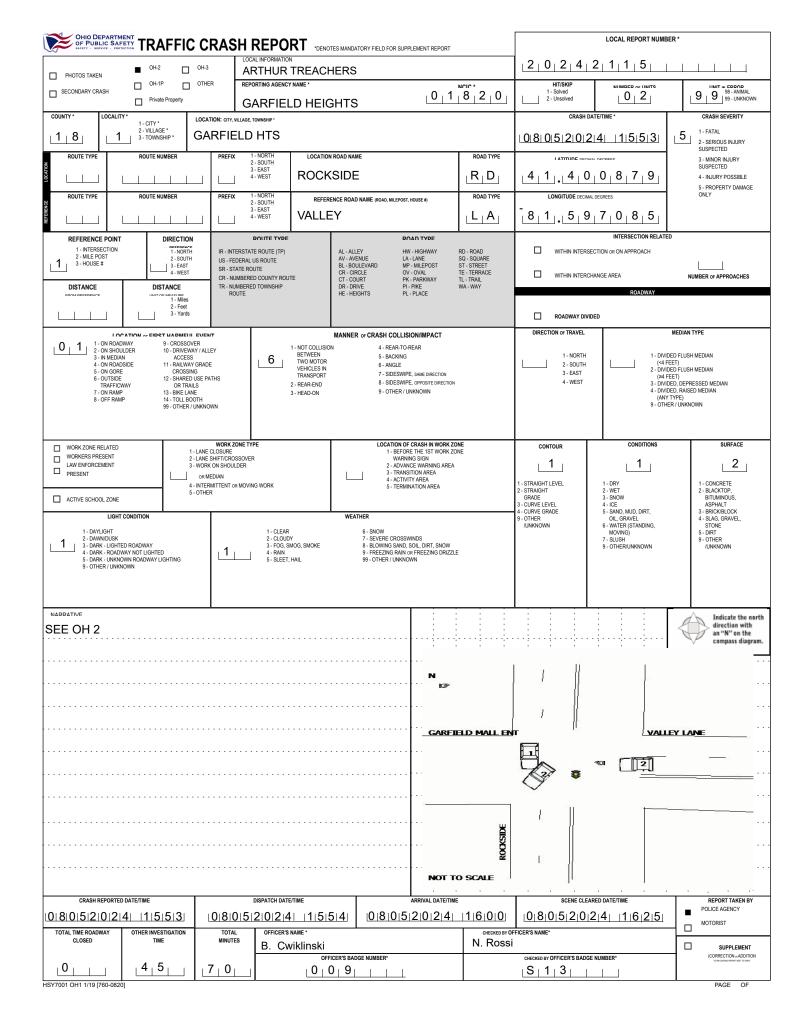

|                                                                                                                                                                                                                                                                                                                                 |                                                      |                                                          |                                                |                                                   | LOCAL REPOR                                                                                                                                                                                                    | TNUMBER                                                                                                                                                                  |
|---------------------------------------------------------------------------------------------------------------------------------------------------------------------------------------------------------------------------------------------------------------------------------------------------------------------------------|------------------------------------------------------|----------------------------------------------------------|------------------------------------------------|---------------------------------------------------|----------------------------------------------------------------------------------------------------------------------------------------------------------------------------------------------------------------|--------------------------------------------------------------------------------------------------------------------------------------------------------------------------|
| OHIO DEPARTMENT<br>OF PUBLIC SAFETY<br>MAPETY - SERVICE - PROTECTION                                                                                                                                                                                                                                                            | MOTORIST / N                                         | ION-MOIORISI                                             |                                                |                                                   | 2 0 2 4 2 1                                                                                                                                                                                                    | 1 5                                                                                                                                                                      |
| M UNIT # NAME: LAST, FIR                                                                                                                                                                                                                                                                                                        | ST, MIDDLE                                           |                                                          |                                                |                                                   | DATE OF BIRTH                                                                                                                                                                                                  | AGE GENDER                                                                                                                                                               |
|                                                                                                                                                                                                                                                                                                                                 | PF                                                   | FLAVIANA                                                 | AGRAVANTE                                      |                                                   | 0   1   2   8   1   9   5                                                                                                                                                                                      | 2 F                                                                                                                                                                      |
| R ADDRESS: STREET, CITY, STATE, ZIP                                                                                                                                                                                                                                                                                             |                                                      |                                                          |                                                |                                                   | CONTACT PHONE - INCLUDE AREA CODE                                                                                                                                                                              | I                                                                                                                                                                        |
| 14740 SCHR                                                                                                                                                                                                                                                                                                                      | EIBER RD                                             | MAPL                                                     | E HEIGHTS OH 4                                 | 4137                                              |                                                                                                                                                                                                                |                                                                                                                                                                          |
| I INJURIES INJURED<br>TAKEN<br>BY                                                                                                                                                                                                                                                                                               | MS AGENCY (NAME)                                     | INJURED TAKEN TO: MEDICAL FACI                           | LITY (NAME, CITY) SAFETY EQUI<br>USED          |                                                   | DOT                                                                                                                                                                                                            | BAG USAGE EJECTION TRAPPED                                                                                                                                               |
|                                                                                                                                                                                                                                                                                                                                 |                                                      |                                                          |                                                |                                                   |                                                                                                                                                                                                                |                                                                                                                                                                          |
| OL STATE OPERATOR LIC                                                                                                                                                                                                                                                                                                           | ENSE NUMBER                                          | OFFENSE CHARGED                                          | LOCAL C<br>CODE                                | OFFENSE DESCRIPTION                               | CIT.                                                                                                                                                                                                           | ATION NUMBER                                                                                                                                                             |
|                                                                                                                                                                                                                                                                                                                                 |                                                      |                                                          |                                                |                                                   |                                                                                                                                                                                                                |                                                                                                                                                                          |
| O OL CLASS ENDORSEMENT<br>SELECT UP TO 2                                                                                                                                                                                                                                                                                        | RESTRICTION SELECT UP TO 3                           | DRIVER<br>DISTRACTED<br>BY                               | ALCOHOL / DRUG SUSPECTED                       | CONDITION                                         | ALCOHOL TEST<br>TYPE VALUE STATUS                                                                                                                                                                              | DRUG TEST(S)<br>TYPE RESULT SELECT UP TO 4                                                                                                                               |
| s <u>4</u> <u> </u>                                                                                                                                                                                                                                                                                                             |                                                      |                                                          | OTHER DRUG                                     | 1 1                                               |                                                                                                                                                                                                                |                                                                                                                                                                          |
| M UNIT # NAME: LAST, FIR                                                                                                                                                                                                                                                                                                        | ST, MIDDLE                                           | · · ·                                                    |                                                | · · · · ·                                         | DATE OF BIRTH                                                                                                                                                                                                  | AGE GENDER                                                                                                                                                               |
|                                                                                                                                                                                                                                                                                                                                 | RY                                                   | CARVIDA                                                  | LYNN                                           |                                                   | 0   4   2   8   1   9   6                                                                                                                                                                                      | 6 5 8 F                                                                                                                                                                  |
| ADDRESS: STREET, CITY, STATE, ZIP                                                                                                                                                                                                                                                                                               |                                                      |                                                          |                                                |                                                   | CONTACT PHONE - INCLUDE AREA CODE                                                                                                                                                                              |                                                                                                                                                                          |
|                                                                                                                                                                                                                                                                                                                                 | H ST DOWN                                            |                                                          |                                                | 4119                                              |                                                                                                                                                                                                                |                                                                                                                                                                          |
| N BY                                                                                                                                                                                                                                                                                                                            | EMS AGENCY (NAME)                                    | INJURED TAKEN TO: MEDICAL FACI                           | LITY (NAME, CITY) SAFETY EQU<br>USED           |                                                   | DOT-COMPLIANT                                                                                                                                                                                                  | BAG USAGE EJECTION TRAPPED                                                                                                                                               |
| ° <u>5</u> ⊡                                                                                                                                                                                                                                                                                                                    |                                                      | OFFENSE CHARGED                                          |                                                |                                                   |                                                                                                                                                                                                                |                                                                                                                                                                          |
| OL STATE     OPERATOR LIC                                                                                                                                                                                                                                                                                                       | ENSE NUMBER                                          | OFFENSE CHARGED                                          | CODE                                           | T LINGE DEGURIPTION                               | Cha                                                                                                                                                                                                            | NIN NUMBER                                                                                                                                                               |
| OL CLASS ENDORSEMENT                                                                                                                                                                                                                                                                                                            | RESTRICTION SELECT UP TO 3                           | DRIVER                                                   | ALCOHOL / DRUG SUSPECTED                       | CONDITION                                         | ALCOHOL TEST                                                                                                                                                                                                   | DRUG TEST(S)                                                                                                                                                             |
| SELECT UP TO 2                                                                                                                                                                                                                                                                                                                  | Structure deletitor 103                              |                                                          |                                                | STATUS                                            | TYPE VALUE STATUS                                                                                                                                                                                              | TYPE RESULT SELECT UP TO 4                                                                                                                                               |
|                                                                                                                                                                                                                                                                                                                                 |                                                      | 1 1                                                      |                                                |                                                   |                                                                                                                                                                                                                |                                                                                                                                                                          |
| UNIT # NAME: LAST, FIR                                                                                                                                                                                                                                                                                                          | ST, MIDDLE                                           |                                                          |                                                |                                                   | DATE OF BIRTH                                                                                                                                                                                                  | AGE GENDER                                                                                                                                                               |
|                                                                                                                                                                                                                                                                                                                                 |                                                      |                                                          |                                                |                                                   |                                                                                                                                                                                                                |                                                                                                                                                                          |
| ADDRESS: STREET, CITY, STATE, ZIP                                                                                                                                                                                                                                                                                               |                                                      |                                                          |                                                |                                                   | CONTACT PHONE - INCLUDE AREA CODE                                                                                                                                                                              |                                                                                                                                                                          |
| s<br>T                                                                                                                                                                                                                                                                                                                          |                                                      |                                                          | 1                                              |                                                   |                                                                                                                                                                                                                |                                                                                                                                                                          |
| I INJURIES INJURED<br>TAKEN<br>BY                                                                                                                                                                                                                                                                                               | EMS AGENCY (NAME)                                    | INJURED TAKEN TO: MEDICAL FACIL                          | JTY (NAME, CITY) SAFETY EQUI<br>USED           |                                                   | DOT-COMPLIANT                                                                                                                                                                                                  | BAG USAGE EJECTION TRAPPED                                                                                                                                               |
| ° ∟ ∟_ ∟                                                                                                                                                                                                                                                                                                                        |                                                      |                                                          |                                                |                                                   |                                                                                                                                                                                                                |                                                                                                                                                                          |
| OL STATE     OPERATOR LIC                                                                                                                                                                                                                                                                                                       | ENSENUMBER                                           | OFFENSE CHARGED                                          | LOCAL CODE                                     | OFFENSE DESCRIPTION                               | CHA                                                                                                                                                                                                            | ITION NUMBER                                                                                                                                                             |
| O OL CLASS ENDORSEMENT                                                                                                                                                                                                                                                                                                          | RESTRICTION SELECT UP TO 3                           | DRIVER                                                   | ALCOHOL / DRUG SUSPECTED                       | CONDITION                                         | ALCOHOL TEST                                                                                                                                                                                                   | DRUG TEST(S)                                                                                                                                                             |
| R SELECT UP TO 2                                                                                                                                                                                                                                                                                                                |                                                      | DISTRACTED<br>BY                                         | ALCOHOL MARIJUANA                              | STATUS                                            | TYPE VALUE STATUS                                                                                                                                                                                              | TYPE RESULT SELECT UP TO 4                                                                                                                                               |
| s                                                                                                                                                                                                                                                                                                                               |                                                      |                                                          | OTHER DRUG                                     |                                                   |                                                                                                                                                                                                                |                                                                                                                                                                          |
| INJURIES                                                                                                                                                                                                                                                                                                                        | SEATING POSITION<br>1 - FRONT - LEFT SIDE            | AIR BAG                                                  | OL CLASS                                       | OL RESTRICTION                                    |                                                                                                                                                                                                                | 1 - NONE GIVEN                                                                                                                                                           |
| 1 - FATAL<br>2 - SUSPECTED SERIOUS INJURY                                                                                                                                                                                                                                                                                       | (MOTORCYCLE DRIVER)                                  | 1 - NOT DEPLOYED<br>2 - DEPLOYED FRONT                   | 1 - CLASS A<br>2 - CLASS B                     | DEVICE                                            | 1 - NOT DISTRACTED<br>2 - MANUALLY OPERATING AN                                                                                                                                                                | 2 - TEST REFUSED                                                                                                                                                         |
| 3 - SUSPECTED MINOR INJURY                                                                                                                                                                                                                                                                                                      | 2 - FRONT - MIDDLE<br>3 - FRONT - RIGHT SIDE         | 3 - DEPLOYED SIDE                                        | 3 - CLASS C                                    | 2 - CDL INTRASTATE ONLY<br>3 - CORRECTIVE LENSES  | ELECTRONIC COMMUNICATION<br>DEVICE (TEXTING, TYPING,                                                                                                                                                           | 3 - TEST GIVEN, CONTAMINATED                                                                                                                                             |
| 4 - POSSIBLE INJURY                                                                                                                                                                                                                                                                                                             | 4 - SECOND - LEFT SIDE<br>(MOTORCYCLE PASSENGER)     | 4 - DEPLOYED BOTH FRONT / SIDE                           | 4 - REGULAR CLASS (OHIO = D)                   | 4 - FARM WAIVER                                   | DIALING)                                                                                                                                                                                                       | SAMPLE / UNUSABLE                                                                                                                                                        |
| 5 - NO APPARENT INJURY                                                                                                                                                                                                                                                                                                          | 5 - SECOND - MIDDLE                                  | 5 - NOT APPLICABLE                                       | 5 - M / C MOPED ONLY                           | 5 - EXCEPT CLASS A BUS<br>6 - EXCEPT CLASS A      | 3 - TALKING ON HANDS-FREE<br>COMMUNICATION DEVICE                                                                                                                                                              | 4 - TEST GIVEN, RESULTS KNOWN<br>5 - TEST GIVEN, RESULTS UNKNOWN                                                                                                         |
|                                                                                                                                                                                                                                                                                                                                 | 6 - SECOND - RIGHT SIDE<br>7 - THIRD - LEFT SIDE     | 9 - DEPLOYMENT UNKNOWN                                   | 6 - NO VALID OL                                | & CLASS B BUS<br>7 - EXCEPT TRACTOR-TRAILE        | 4 - TALKING ON HAND-HELD                                                                                                                                                                                       | 3 - TEST GIVEN, RESULTS UNKNOWN                                                                                                                                          |
| INJURED TAKEN BY<br>1 - NOT TRANSPORTED                                                                                                                                                                                                                                                                                         | (MOTORCYCLE SIDE CAR)                                |                                                          |                                                | 8 - INTERMEDIATE LICENSE                          | COMMUNICATION DEVICE<br>5 - OTHER ACTIVITY WITH AN                                                                                                                                                             |                                                                                                                                                                          |
| /TREATED AT SCENE<br>2 - EMS                                                                                                                                                                                                                                                                                                    | 8 - THIRD - MIDDLE<br>9 - THIRD - RIGHT SIDE         |                                                          |                                                | RESTRICTIONS<br>9 - LEARNER'S PERMIT              | ELECTRONIC DEVICE                                                                                                                                                                                              |                                                                                                                                                                          |
| 3 - POLICE                                                                                                                                                                                                                                                                                                                      | 10 - SLEEPER SECTION OF                              | EJECTION<br>1 - NOT EJECTED                              | OL ENDORSEMENT<br>H - HAZMAT                   | RESTRICTIONS                                      | 6 - PASSENGER<br>7 - OTHER DISTRACTION INSIDE                                                                                                                                                                  | ALCOHOL TEST TYPE<br>1 - NONE                                                                                                                                            |
| 9 - OTHER / UNKNOWN                                                                                                                                                                                                                                                                                                             | TRUCK CAB<br>11 - PASSENGER IN OTHER                 | 2 - PARTIALLY EJECTED                                    | M - MOTORCYCLE                                 | 10 - LIMITED TO DAYLIGHT<br>ONLY                  | THE VEHICLE                                                                                                                                                                                                    | 2 - BLOOD                                                                                                                                                                |
|                                                                                                                                                                                                                                                                                                                                 | ENCLOSED CARGO AREA<br>(NON-TRAILING UNIT, BUS,      | 3 - TOTALLY EJECTED                                      | P - PASSENGER                                  | 11 - LIMITED TO EMPLOYMEN<br>12 - LIMITED - OTHER | T 8 - OTHER DISTRACTIONS OUTSIDE<br>THE VEHICLE                                                                                                                                                                | 3 - URINE                                                                                                                                                                |
| SAFETY EQUIPMENT                                                                                                                                                                                                                                                                                                                | PICK-UP WITH CAP)<br>12 - PASSENGER IN               | 4 - NOT APPLICABLE                                       | N - TANKER                                     | 13 - MECHANICAL DEVICES                           | 9 - OTHER / UNKNOWN                                                                                                                                                                                            | 4 - BREATH                                                                                                                                                               |
| 1 - NONE USED                                                                                                                                                                                                                                                                                                                   | UNENCLOSED                                           |                                                          | Q - MOTOR SCOOTER                              | (SPECIAL BRAKES, HAND<br>CONTROLS, OR OTHER       |                                                                                                                                                                                                                | 5 - OTHER                                                                                                                                                                |
|                                                                                                                                                                                                                                                                                                                                 | CARGO AREA<br>13 - TRAILING UNIT                     | TRAPPED<br>1 - NOT TRAPPED                               | R - THREE-WHEEL MOTORCYCLE                     | ADAPTIVE DEVICES)<br>14 - MILITARY VEHICLES ONL   | v                                                                                                                                                                                                              |                                                                                                                                                                          |
|                                                                                                                                                                                                                                                                                                                                 |                                                      | 2 - EXTRICATED BY                                        | S - SCHOOL BUS<br>T - DOUBLE & TRIPLE TRAILERS | 15 - MOTOR VEHICLES                               | .1                                                                                                                                                                                                             | DRUG TEST TYPE<br>1 - NONE                                                                                                                                               |
| 3 - LAP BELT ONLY USED<br>4 - SHOULDER & LAP BELT USED                                                                                                                                                                                                                                                                          | 14 - RIDING ON VEHICLE                               |                                                          |                                                | WITHOUT AIR BRAKES<br>16 - OUTSIDE MIRROR         |                                                                                                                                                                                                                | 2 - BLOOD                                                                                                                                                                |
| 3 - LAP BELT ONLY USED<br>4 - SHOULDER & LAP BELT USED                                                                                                                                                                                                                                                                          | EXTERIOR<br>(NON-TRAILING UNIT)                      | MECHANICAL MEANS                                         | X - TANKER / HAZMAT                            |                                                   | CONDITION                                                                                                                                                                                                      |                                                                                                                                                                          |
| 3 - LAP BELT ONLY USED<br>4 - SHOULDER & LAP BELT USED<br>5 - CHILD RESTRAINT SYSTEM -<br>FORWARD FACING                                                                                                                                                                                                                        | EXTERIOR                                             | MECHANICAL MEANS<br>3 - FREED BY<br>NON-MECHANICAL MEANS | A - TANKEK / NAZMAT                            | 17 - PROSTHETIC AID                               | 1 - APPARENTLY NORMAL                                                                                                                                                                                          | 3 - URINE                                                                                                                                                                |
| 3 - LAP BELT ONLY USED<br>4 - SHOULDER & LAP BELT USED<br>5 - CHILD RESTRAINT SYSTEM -<br>FORWARD FACING<br>6 - CHILD RESTRAINT SYSTEM -<br>REAR FACING<br>7 - BOOSTER SEAT                                                                                                                                                     | EXTERIOR<br>(NON-TRAILING UNIT)<br>15 - NON-MOTORIST | 3 - FREED BY                                             |                                                | 17 - PROSTHETIC AID<br>18 - OTHER                 | 1 - APPARENTLY NORMAL<br>2 - PHYSICAL IMPAIRMENT                                                                                                                                                               | 3 - URINE<br>4 - OTHER                                                                                                                                                   |
| 3 - LAP BELT ONLY USED<br>4 - SHOULDER & LAP BELT USED<br>5 - CHILD RESTRAINT SYSTEM -<br>FORWARD FACING<br>6 - CHILD RESTRAINT SYSTEM -<br>REAR FACING<br>7 - BOOSTER SEAT<br>8 - HELMET USED                                                                                                                                  | EXTERIOR<br>(NON-TRAILING UNIT)<br>15 - NON-MOTORIST | 3 - FREED BY                                             |                                                |                                                   | 2 - PHYSICAL IMPAIRMENT<br>3 - EMOTIONAL (E.G. DEPRESSED,                                                                                                                                                      | 4 - OTHER                                                                                                                                                                |
| 3 - LAP BELT ONLY USED<br>4 - SHOULDER & LAP BELT USED<br>5 - CHILD RESTRAINT SYSTEM -<br>FORWARD FACING<br>5 - CHILD RESTRAINT SYSTEM -<br>REAR FACING<br>7 - BOOSTER SEAT<br>8 - HELMET USED<br>9 - PROTECTIVE PADS USED<br>(ELBOWS, KNEES, ETC.)                                                                             | EXTERIOR<br>(NON-TRAILING UNIT)<br>15 - NON-MOTORIST | 3 - FREED BY                                             | GENDER                                         |                                                   | 2 - PHYSICAL IMPAIRMENT                                                                                                                                                                                        |                                                                                                                                                                          |
| 3 - LAP BELT ONLY USED<br>4 - SHOULDER & LAP BELT USED<br>5 - CHILD RESTRAINT SYSTEM -<br>FORWARD FACING<br>6 - CHILD RESTRAINT SYSTEM -<br>REAR FACING<br>7 - BOOSTER SEAT<br>8 - HELMET USED<br>9 - PROTECTIVE PADS USED<br>(ELBOWS, KNEES, ETC.)<br>10 - REFLECTIVE (LOTHING<br>11 - LIGHTING - PEDESTRIAN                   | EXTERIOR<br>(NON-TRAILING UNIT)<br>15 - NON-MOTORIST | 3 - FREED BY                                             | GENDER<br>F - FEMALE                           |                                                   | 2 - PHYSICAL IMPAIRMENT<br>3 - EMOTIONAL (F. G. DEPRESSED,<br>ANGRY, DISTURBED)<br>4 - ILLNESS<br>5 - FELL ASLEEP, FAINTED,                                                                                    | 4 - OTHER<br>DRUG TEST RESULT(S)<br>1 - AMPHETAMINES<br>2 - BARBITURATES                                                                                                 |
| 3 - LAP BELT ONLY USED<br>4 - SHOULDER & LAP BELT USED<br>5 - CHILD RESTRAINT SYSTEM -<br>FORWARD FACING<br>6 - CHILD RESTRAINT SYSTEM -<br>REAR FACING<br>7 - BOOSTER SEAT<br>8 - HELMET USED<br>9 - PROTECTIVE PADS USED<br>(ELBOWS, KNEES, ETC.)<br>10 - REFLECTIVE CLOTHING<br>11 - LIGHTING - PEDESTRIAN<br>/ BICYCLE ONLY | EXTERIOR<br>(NON-TRAILING UNIT)<br>15 - NON-MOTORIST | 3 - FREED BY                                             | GENDER<br>F - FEMALE<br>M - MALE               |                                                   | 2 - PHYSICAL IMPAIRMENT<br>3 - EMOTIONAL (F. G. DEPRESSED,<br>ANGRY, DISTURBED)<br>4 - ILLNESS<br>5 - FELL ASLEEP, FAINTED,<br>FATIGUED, ETC.                                                                  | 4 - OTHER<br>DRUG TEST RESULT(S)<br>1 - AMPHETAMINES                                                                                                                     |
| 3 - LAP BELT ONLY USED<br>4 - SHOUDER & LAP BELT USED<br>5 - CHILD RESTRAINT SYSTEM -<br>FORWARD FACING<br>6 - CHILD RESTRAINT SYSTEM -<br>REAR FACING<br>7 - BOOSTER SEAT<br>8 - HELMET USED<br>9 - PROTECTIVE PADS USED<br>(ELBOWS, KNEES, ETC.)<br>10 - REFLECTIVE CLOTHING<br>11 - LIGHTING - PEDESTRIAN<br>/ BICYCLE ONLY  | EXTERIOR<br>(NON-TRAILING UNIT)<br>15 - NON-MOTORIST | 3 - FREED BY                                             | GENDER<br>F - FEMALE                           |                                                   | 2 - PHYSICAL IMPAIRMENT<br>3 - EMOTIONAL (F. G. DEPRESSED,<br>ANGRY, DISTURBED)<br>4 - ILLNESS<br>5 - FELL ASLEEP, FAINTED,                                                                                    | 4 - OTHER<br>DRUG TEST RESULT(S)<br>1 - AMPHETAMINES<br>2 - BARBITURATES<br>3 - BENZODIAZEPINES<br>4 - CANNABINOIDS<br>5 - COCAINE                                       |
| 6 - CHILD RESTRAINT SYSTEM -<br>REAR FACING<br>7 - BOOSTER SEAT<br>8 - HELMET USED<br>9 - PROTECTIVE PADS USED<br>(ELBOWS, KNEES, ETC.)<br>10 - REFLECTIVE CLOTHING<br>11 - LIGHTING - PEDESTRIAN                                                                                                                               | EXTERIOR<br>(NON-TRAILING UNIT)<br>15 - NON-MOTORIST | 3 - FREED BY                                             | GENDER<br>F - FEMALE<br>M - MALE               |                                                   | 2 - PHYSICAL IMPAIRMENT<br>3 - EMOTIONAL (E.G. DEPRESSED,<br>ANGRY, DISTURBED)<br>4 - ILLNESS<br>5 - FELL ASLEEP, FAINTED,<br>FATIGUED, ETC.<br>6 - UNDER THE INFLUENCE OF<br>MEDICATIONS / DRUGS<br>/ ALCOHOL | 4 - OTHER<br>DRUG TEST RESULT(S)<br>1 - AMPHETAMINES<br>2 - BARBITURATES<br>3 - BENZODIAZEPINES<br>4 - CANNABINOIDS                                                      |
| 3 - LAP BELT ONLY USED<br>4 - SHOULDER & LAP BELT USED<br>5 - CHILD RESTRAINT SYSTEM -<br>FORWARD FACING<br>6 - CHILD RESTRAINT SYSTEM -<br>REAR FACING<br>7 - BOOSTER SEAT<br>8 - HELNET USED<br>9 - PROTECTIVE PADS USED<br>(ELBOWS, INEES, ETC.)<br>10 - REFLECTIVE CLOTHING<br>11 - LIGHTING - PEDESTRIAN<br>/ BICYCLE ONLY | EXTERIOR<br>(NON-TRAILING UNIT)<br>15 - NON-MOTORIST | 3 - FREED BY                                             | GENDER<br>F - FEMALE<br>M - MALE               |                                                   | 2 - PHYSICAL IMPAIRMENT<br>3 - EMOTIONAL (E.G. DEPRESSED,<br>ANGRY, DISTURBED)<br>4 - ILLNESS<br>5 - FELL ASLEEP, FAINTED,<br>FATTOUED, ETC.<br>6 - UNDER THE INFLUENCE OF<br>MEDICATIONS / DRUGS              | 4 - OTHER<br>DRUG TEST RESULT(S)<br>1 - AMPHETANINES<br>2 - BARBITURATES<br>3 - BERZODIAZEPINES<br>4 - CANNABINOIDS<br>5 - COCAINE<br>6 - OPIATES / OPIOIDS              |
| 3 - LAP BELT ONLY USED<br>4 - SHOULDER & LAP BELT USED<br>5 - CHILD RESTRAINT SYSTEM -<br>FORWARD FACING<br>6 - CHILD RESTRAINT SYSTEM -<br>REAR FACING<br>7 - BOOSTER SEAT<br>8 - HELMET USED<br>9 - PROTECTIVE PADS USED<br>(ELBOWS, KNEES, ETC.)<br>10 - REFLECTIVE CLOTHING<br>11 - LIGHTING - PEDESTRIAN<br>/ BICYCLE ONLY | EXTERIOR<br>(NON-TRAILING UNIT)<br>15 - NON-MOTORIST | 3 - FREED BY                                             | GENDER<br>F - FEMALE<br>M - MALE               |                                                   | 2 - PHYSICAL IMPAIRMENT<br>3 - EMOTIONAL (E.G. DEPRESSED,<br>ANGRY, DISTURBED)<br>4 - ILLNESS<br>5 - FELL ASLEEP, FAINTED,<br>FATIGUED, ETC.<br>6 - UNDER THE INFLUENCE OF<br>MEDICATIONS / DRUGS<br>/ ALCOHOL | 4 - OTHER<br>DRUG TEST RESULT(S)<br>1 - AMPHETANINES<br>2 - BARBITURATES<br>3 - BENZODIAZEPINES<br>4 - CANNABINOIDS<br>5 - COCAINE<br>6 - OPIATES / OPIOIDS<br>7 - OTHER |
| 3 - LAP BELT ONLY USED<br>4 - SHOULDER & LAP BELT USED<br>5 - CHILD RESTRAINT SYSTEM -<br>FORWARD FACING<br>6 - CHILD RESTRAINT SYSTEM -<br>REAR FACING<br>7 - BOOSTER SEAT<br>8 - HELMET USED<br>9 - PROTECTIVE PADS USED<br>(ELBOWS, KNEES, ETC.)<br>10 - REFLECTIVE CLOTHING<br>11 - LIGHTING - PEDESTRIAN<br>/ BICYCLE ONLY | EXTERIOR<br>(NON-TRAILING UNIT)<br>15 - NON-MOTORIST | 3 - FREED BY                                             | GENDER<br>F - FEMALE<br>M - MALE               |                                                   | 2 - PHYSICAL IMPAIRMENT<br>3 - EMOTIONAL (E.G. DEPRESSED,<br>ANGRY, DISTURBED)<br>4 - ILLNESS<br>5 - FELL ASLEEP, FAINTED,<br>FATIGUED, ETC.<br>6 - UNDER THE INFLUENCE OF<br>MEDICATIONS / DRUGS<br>/ ALCOHOL | 4 - OTHER<br>DRUG TEST RESULT(S)<br>1 - AMPHETAMINES<br>2 - BARBITURATES<br>3 - BENZCOLAZEPINES<br>4 - CANNABINOIDS<br>5 - COCAINE<br>6 - OPIATES / OPIOIDS<br>7 - OTHER |