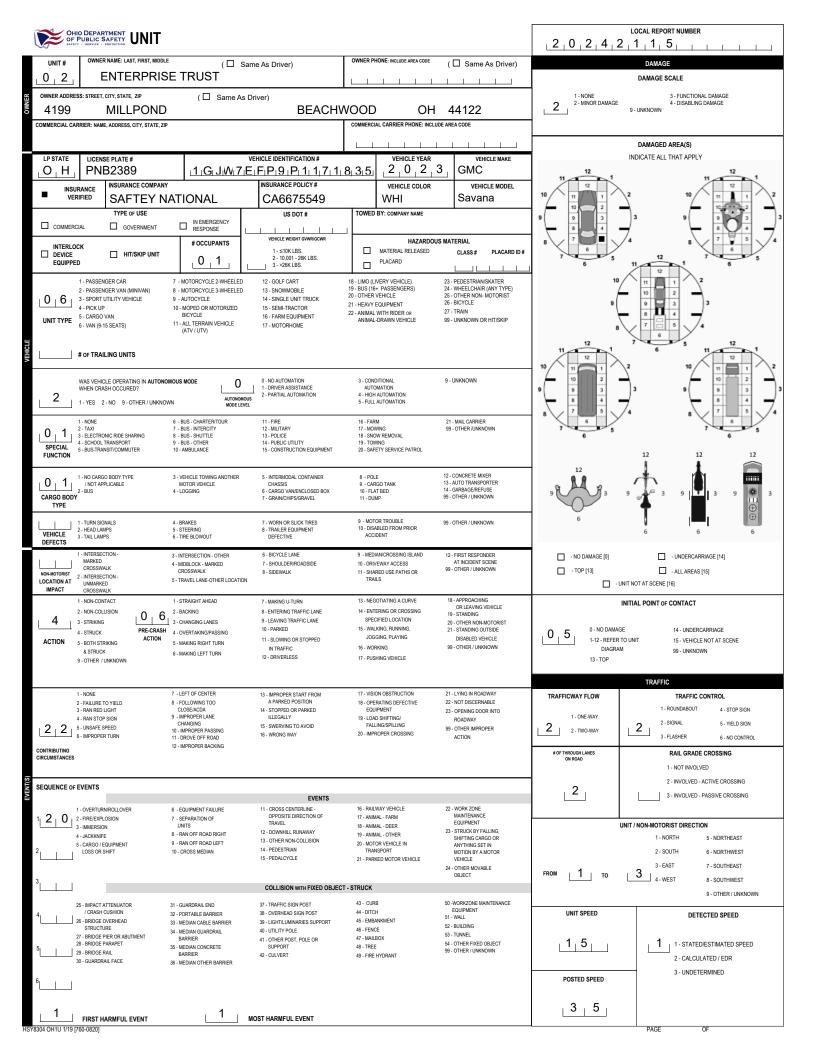

|                                                                                                                                                                                                                                                                                                                                 |                                                      |                                                          |                                                |                                                   | LOCAL REPOR                                                                                                                                                                                                    | TNUMBER                                                                                                                                                                  |
|---------------------------------------------------------------------------------------------------------------------------------------------------------------------------------------------------------------------------------------------------------------------------------------------------------------------------------|------------------------------------------------------|----------------------------------------------------------|------------------------------------------------|---------------------------------------------------|----------------------------------------------------------------------------------------------------------------------------------------------------------------------------------------------------------------|--------------------------------------------------------------------------------------------------------------------------------------------------------------------------|
| OHIO DEPARTMENT<br>OF PUBLIC SAFETY<br>MAPETY - SERVICE - PROTECTION                                                                                                                                                                                                                                                            | MOTORIST / N                                         | ION-MOIORISI                                             |                                                |                                                   | 2 0 2 4 2 1                                                                                                                                                                                                    | 1 5                                                                                                                                                                      |
| M UNIT # NAME: LAST, FIR                                                                                                                                                                                                                                                                                                        | ST, MIDDLE                                           |                                                          |                                                |                                                   | DATE OF BIRTH                                                                                                                                                                                                  | AGE GENDER                                                                                                                                                               |
|                                                                                                                                                                                                                                                                                                                                 | PF                                                   | FLAVIANA                                                 | AGRAVANTE                                      |                                                   | 0   1   2   8   1   9   5                                                                                                                                                                                      | 2 F                                                                                                                                                                      |
| R ADDRESS: STREET, CITY, STATE, ZIP                                                                                                                                                                                                                                                                                             |                                                      |                                                          |                                                |                                                   | CONTACT PHONE - INCLUDE AREA CODE                                                                                                                                                                              | I                                                                                                                                                                        |
| 14740 SCHR                                                                                                                                                                                                                                                                                                                      | EIBER RD                                             | MAPL                                                     | E HEIGHTS OH 4                                 | 4137                                              |                                                                                                                                                                                                                |                                                                                                                                                                          |
| I INJURIES INJURED<br>TAKEN<br>BY                                                                                                                                                                                                                                                                                               | MS AGENCY (NAME)                                     | INJURED TAKEN TO: MEDICAL FACI                           | LITY (NAME, CITY) SAFETY EQUI<br>USED          |                                                   | DOT                                                                                                                                                                                                            | BAG USAGE EJECTION TRAPPED                                                                                                                                               |
|                                                                                                                                                                                                                                                                                                                                 |                                                      |                                                          |                                                |                                                   |                                                                                                                                                                                                                |                                                                                                                                                                          |
| OL STATE OPERATOR LIC                                                                                                                                                                                                                                                                                                           | ENSE NUMBER                                          | OFFENSE CHARGED                                          | LOCAL C<br>CODE                                | OFFENSE DESCRIPTION                               | CIT.                                                                                                                                                                                                           | ATION NUMBER                                                                                                                                                             |
|                                                                                                                                                                                                                                                                                                                                 |                                                      |                                                          |                                                |                                                   |                                                                                                                                                                                                                |                                                                                                                                                                          |
| O OL CLASS ENDORSEMENT<br>SELECT UP TO 2                                                                                                                                                                                                                                                                                        | RESTRICTION SELECT UP TO 3                           | DRIVER<br>DISTRACTED<br>BY                               | ALCOHOL / DRUG SUSPECTED                       | CONDITION                                         | ALCOHOL TEST<br>TYPE VALUE STATUS                                                                                                                                                                              | DRUG TEST(S)<br>TYPE RESULT SELECT UP TO 4                                                                                                                               |
| s <u>4</u> <u> </u>                                                                                                                                                                                                                                                                                                             |                                                      |                                                          | OTHER DRUG                                     | 1 1                                               |                                                                                                                                                                                                                |                                                                                                                                                                          |
| M UNIT # NAME: LAST, FIR                                                                                                                                                                                                                                                                                                        | ST, MIDDLE                                           | · · ·                                                    |                                                | · · · · ·                                         | DATE OF BIRTH                                                                                                                                                                                                  | AGE GENDER                                                                                                                                                               |
|                                                                                                                                                                                                                                                                                                                                 | RY                                                   | CARVIDA                                                  | LYNN                                           |                                                   | 0   4   2   8   1   9   6                                                                                                                                                                                      | 6 5 8 F                                                                                                                                                                  |
| ADDRESS: STREET, CITY, STATE, ZIP                                                                                                                                                                                                                                                                                               |                                                      |                                                          |                                                |                                                   | CONTACT PHONE - INCLUDE AREA CODE                                                                                                                                                                              |                                                                                                                                                                          |
|                                                                                                                                                                                                                                                                                                                                 | H ST DOWN                                            |                                                          |                                                | 4119                                              |                                                                                                                                                                                                                |                                                                                                                                                                          |
| N BY                                                                                                                                                                                                                                                                                                                            | EMS AGENCY (NAME)                                    | INJURED TAKEN TO: MEDICAL FACI                           | LITY (NAME, CITY) SAFETY EQU<br>USED           |                                                   | DOT-COMPLIANT                                                                                                                                                                                                  | BAG USAGE EJECTION TRAPPED                                                                                                                                               |
| ° <u>5</u> ⊡                                                                                                                                                                                                                                                                                                                    |                                                      | OFFENSE CHARGED                                          |                                                |                                                   |                                                                                                                                                                                                                |                                                                                                                                                                          |
| OL STATE     OPERATOR LIC                                                                                                                                                                                                                                                                                                       | ENSE NUMBER                                          | OFFENSE CHARGED                                          | CODE                                           | T LINGE DEGURIPTION                               | Cha                                                                                                                                                                                                            | NIN NUMBER                                                                                                                                                               |
| OL CLASS ENDORSEMENT                                                                                                                                                                                                                                                                                                            | RESTRICTION SELECT UP TO 3                           | DRIVER                                                   | ALCOHOL / DRUG SUSPECTED                       | CONDITION                                         | ALCOHOL TEST                                                                                                                                                                                                   | DRUG TEST(S)                                                                                                                                                             |
| SELECT UP TO 2                                                                                                                                                                                                                                                                                                                  | Structure deletitor 103                              |                                                          |                                                | STATUS                                            | TYPE VALUE STATUS                                                                                                                                                                                              | TYPE RESULT SELECT UP TO 4                                                                                                                                               |
|                                                                                                                                                                                                                                                                                                                                 |                                                      | 1 1                                                      |                                                |                                                   |                                                                                                                                                                                                                |                                                                                                                                                                          |
| UNIT # NAME: LAST, FIR                                                                                                                                                                                                                                                                                                          | ST, MIDDLE                                           |                                                          |                                                |                                                   | DATE OF BIRTH                                                                                                                                                                                                  | AGE GENDER                                                                                                                                                               |
|                                                                                                                                                                                                                                                                                                                                 |                                                      |                                                          |                                                |                                                   |                                                                                                                                                                                                                |                                                                                                                                                                          |
| ADDRESS: STREET, CITY, STATE, ZIP                                                                                                                                                                                                                                                                                               |                                                      |                                                          |                                                |                                                   | CONTACT PHONE - INCLUDE AREA CODE                                                                                                                                                                              |                                                                                                                                                                          |
| s<br>T                                                                                                                                                                                                                                                                                                                          |                                                      |                                                          | 1                                              |                                                   |                                                                                                                                                                                                                |                                                                                                                                                                          |
| I INJURIES INJURED<br>TAKEN<br>BY                                                                                                                                                                                                                                                                                               | EMS AGENCY (NAME)                                    | INJURED TAKEN TO: MEDICAL FACIL                          | JTY (NAME, CITY) SAFETY EQUI<br>USED           |                                                   | DOT-COMPLIANT                                                                                                                                                                                                  | BAG USAGE EJECTION TRAPPED                                                                                                                                               |
| ° ∟ ∟_ ∟                                                                                                                                                                                                                                                                                                                        |                                                      |                                                          |                                                |                                                   |                                                                                                                                                                                                                |                                                                                                                                                                          |
| OL STATE     OPERATOR LIC                                                                                                                                                                                                                                                                                                       | ENSENUMBER                                           | OFFENSE CHARGED                                          | LOCAL CODE                                     | OFFENSE DESCRIPTION                               | CHA                                                                                                                                                                                                            | ITION NUMBER                                                                                                                                                             |
| O OL CLASS ENDORSEMENT                                                                                                                                                                                                                                                                                                          | RESTRICTION SELECT UP TO 3                           | DRIVER                                                   | ALCOHOL / DRUG SUSPECTED                       | CONDITION                                         | ALCOHOL TEST                                                                                                                                                                                                   | DRUG TEST(S)                                                                                                                                                             |
| R SELECT UP TO 2                                                                                                                                                                                                                                                                                                                |                                                      | DISTRACTED<br>BY                                         | ALCOHOL MARIJUANA                              | STATUS                                            | TYPE VALUE STATUS                                                                                                                                                                                              | TYPE RESULT SELECT UP TO 4                                                                                                                                               |
| s                                                                                                                                                                                                                                                                                                                               |                                                      |                                                          | OTHER DRUG                                     |                                                   |                                                                                                                                                                                                                |                                                                                                                                                                          |
| INJURIES                                                                                                                                                                                                                                                                                                                        | SEATING POSITION<br>1 - FRONT - LEFT SIDE            | AIR BAG                                                  | OL CLASS                                       | OL RESTRICTION                                    |                                                                                                                                                                                                                | 1 - NONE GIVEN                                                                                                                                                           |
| 1 - FATAL<br>2 - SUSPECTED SERIOUS INJURY                                                                                                                                                                                                                                                                                       | (MOTORCYCLE DRIVER)                                  | 1 - NOT DEPLOYED<br>2 - DEPLOYED FRONT                   | 1 - CLASS A<br>2 - CLASS B                     | DEVICE                                            | 1 - NOT DISTRACTED<br>2 - MANUALLY OPERATING AN                                                                                                                                                                | 2 - TEST REFUSED                                                                                                                                                         |
| 3 - SUSPECTED MINOR INJURY                                                                                                                                                                                                                                                                                                      | 2 - FRONT - MIDDLE<br>3 - FRONT - RIGHT SIDE         | 3 - DEPLOYED SIDE                                        | 3 - CLASS C                                    | 2 - CDL INTRASTATE ONLY<br>3 - CORRECTIVE LENSES  | ELECTRONIC COMMUNICATION<br>DEVICE (TEXTING, TYPING,                                                                                                                                                           | 3 - TEST GIVEN, CONTAMINATED                                                                                                                                             |
| 4 - POSSIBLE INJURY                                                                                                                                                                                                                                                                                                             | 4 - SECOND - LEFT SIDE<br>(MOTORCYCLE PASSENGER)     | 4 - DEPLOYED BOTH FRONT / SIDE                           | 4 - REGULAR CLASS (OHIO = D)                   | 4 - FARM WAIVER                                   | DIALING)                                                                                                                                                                                                       | SAMPLE / UNUSABLE                                                                                                                                                        |
| 5 - NO APPARENT INJURY                                                                                                                                                                                                                                                                                                          | 5 - SECOND - MIDDLE                                  | 5 - NOT APPLICABLE                                       | 5 - M / C MOPED ONLY                           | 5 - EXCEPT CLASS A BUS<br>6 - EXCEPT CLASS A      | 3 - TALKING ON HANDS-FREE<br>COMMUNICATION DEVICE                                                                                                                                                              | 4 - TEST GIVEN, RESULTS KNOWN<br>5 - TEST GIVEN, RESULTS UNKNOWN                                                                                                         |
|                                                                                                                                                                                                                                                                                                                                 | 6 - SECOND - RIGHT SIDE<br>7 - THIRD - LEFT SIDE     | 9 - DEPLOYMENT UNKNOWN                                   | 6 - NO VALID OL                                | & CLASS B BUS<br>7 - EXCEPT TRACTOR-TRAILE        | 4 - TALKING ON HAND-HELD                                                                                                                                                                                       | 3 - TEST GIVEN, RESULTS UNKNOWN                                                                                                                                          |
| INJURED TAKEN BY<br>1 - NOT TRANSPORTED                                                                                                                                                                                                                                                                                         | (MOTORCYCLE SIDE CAR)                                |                                                          |                                                | 8 - INTERMEDIATE LICENSE                          | COMMUNICATION DEVICE<br>5 - OTHER ACTIVITY WITH AN                                                                                                                                                             |                                                                                                                                                                          |
| /TREATED AT SCENE<br>2 - EMS                                                                                                                                                                                                                                                                                                    | 8 - THIRD - MIDDLE<br>9 - THIRD - RIGHT SIDE         |                                                          |                                                | RESTRICTIONS<br>9 - LEARNER'S PERMIT              | ELECTRONIC DEVICE                                                                                                                                                                                              |                                                                                                                                                                          |
| 3 - POLICE                                                                                                                                                                                                                                                                                                                      | 10 - SLEEPER SECTION OF                              | EJECTION<br>1 - NOT EJECTED                              | OL ENDORSEMENT<br>H - HAZMAT                   | RESTRICTIONS                                      | 6 - PASSENGER<br>7 - OTHER DISTRACTION INSIDE                                                                                                                                                                  | ALCOHOL TEST TYPE<br>1 - NONE                                                                                                                                            |
| 9 - OTHER / UNKNOWN                                                                                                                                                                                                                                                                                                             | TRUCK CAB<br>11 - PASSENGER IN OTHER                 | 2 - PARTIALLY EJECTED                                    | M - MOTORCYCLE                                 | 10 - LIMITED TO DAYLIGHT<br>ONLY                  | THE VEHICLE                                                                                                                                                                                                    | 2 - BLOOD                                                                                                                                                                |
|                                                                                                                                                                                                                                                                                                                                 | ENCLOSED CARGO AREA<br>(NON-TRAILING UNIT, BUS,      | 3 - TOTALLY EJECTED                                      | P - PASSENGER                                  | 11 - LIMITED TO EMPLOYMEN<br>12 - LIMITED - OTHER | T 8 - OTHER DISTRACTIONS OUTSIDE<br>THE VEHICLE                                                                                                                                                                | 3 - URINE                                                                                                                                                                |
| SAFETY EQUIPMENT                                                                                                                                                                                                                                                                                                                | PICK-UP WITH CAP)<br>12 - PASSENGER IN               | 4 - NOT APPLICABLE                                       | N - TANKER                                     | 13 - MECHANICAL DEVICES                           | 9 - OTHER / UNKNOWN                                                                                                                                                                                            | 4 - BREATH                                                                                                                                                               |
| 1 - NONE USED                                                                                                                                                                                                                                                                                                                   | UNENCLOSED                                           |                                                          | Q - MOTOR SCOOTER                              | (SPECIAL BRAKES, HAND<br>CONTROLS, OR OTHER       |                                                                                                                                                                                                                | 5 - OTHER                                                                                                                                                                |
|                                                                                                                                                                                                                                                                                                                                 | CARGO AREA<br>13 - TRAILING UNIT                     | TRAPPED<br>1 - NOT TRAPPED                               | R - THREE-WHEEL MOTORCYCLE                     | ADAPTIVE DEVICES)<br>14 - MILITARY VEHICLES ONL   | v                                                                                                                                                                                                              |                                                                                                                                                                          |
|                                                                                                                                                                                                                                                                                                                                 |                                                      | 2 - EXTRICATED BY                                        | S - SCHOOL BUS<br>T - DOUBLE & TRIPLE TRAILERS | 15 - MOTOR VEHICLES                               | .1                                                                                                                                                                                                             | DRUG TEST TYPE<br>1 - NONE                                                                                                                                               |
| 3 - LAP BELT ONLY USED<br>4 - SHOULDER & LAP BELT USED                                                                                                                                                                                                                                                                          | 14 - RIDING ON VEHICLE                               |                                                          |                                                | WITHOUT AIR BRAKES<br>16 - OUTSIDE MIRROR         |                                                                                                                                                                                                                | 2 - BLOOD                                                                                                                                                                |
| 3 - LAP BELT ONLY USED<br>4 - SHOULDER & LAP BELT USED                                                                                                                                                                                                                                                                          | EXTERIOR<br>(NON-TRAILING UNIT)                      | MECHANICAL MEANS                                         | X - TANKER / HAZMAT                            |                                                   | CONDITION                                                                                                                                                                                                      |                                                                                                                                                                          |
| 3 - LAP BELT ONLY USED<br>4 - SHOULDER & LAP BELT USED<br>5 - CHILD RESTRAINT SYSTEM -<br>FORWARD FACING                                                                                                                                                                                                                        | EXTERIOR                                             | MECHANICAL MEANS<br>3 - FREED BY<br>NON-MECHANICAL MEANS | A - TANKEK / NAZMAT                            | 17 - PROSTHETIC AID                               | 1 - APPARENTLY NORMAL                                                                                                                                                                                          | 3 - URINE                                                                                                                                                                |
| 3 - LAP BELT ONLY USED<br>4 - SHOULDER & LAP BELT USED<br>5 - CHILD RESTRAINT SYSTEM -<br>FORWARD FACING<br>6 - CHILD RESTRAINT SYSTEM -<br>REAR FACING<br>7 - BOOSTER SEAT                                                                                                                                                     | EXTERIOR<br>(NON-TRAILING UNIT)<br>15 - NON-MOTORIST | 3 - FREED BY                                             |                                                | 17 - PROSTHETIC AID<br>18 - OTHER                 | 1 - APPARENTLY NORMAL<br>2 - PHYSICAL IMPAIRMENT                                                                                                                                                               | 3 - URINE<br>4 - OTHER                                                                                                                                                   |
| 3 - LAP BELT ONLY USED<br>4 - SHOULDER & LAP BELT USED<br>5 - CHILD RESTRAINT SYSTEM -<br>FORWARD FACING<br>6 - CHILD RESTRAINT SYSTEM -<br>REAR FACING<br>7 - BOOSTER SEAT<br>8 - HELMET USED                                                                                                                                  | EXTERIOR<br>(NON-TRAILING UNIT)<br>15 - NON-MOTORIST | 3 - FREED BY                                             |                                                |                                                   | 2 - PHYSICAL IMPAIRMENT<br>3 - EMOTIONAL (E.G. DEPRESSED,                                                                                                                                                      | 4 - OTHER                                                                                                                                                                |
| 3 - LAP BELT ONLY USED<br>4 - SHOULDER & LAP BELT USED<br>5 - CHILD RESTRAINT SYSTEM -<br>FORWARD FACING<br>5 - CHILD RESTRAINT SYSTEM -<br>REAR FACING<br>7 - BOOSTER SEAT<br>8 - HELMET USED<br>9 - PROTECTIVE PADS USED<br>(ELBOWS, KNEES, ETC.)                                                                             | EXTERIOR<br>(NON-TRAILING UNIT)<br>15 - NON-MOTORIST | 3 - FREED BY                                             | GENDER                                         |                                                   | 2 - PHYSICAL IMPAIRMENT                                                                                                                                                                                        |                                                                                                                                                                          |
| 3 - LAP BELT ONLY USED<br>4 - SHOULDER & LAP BELT USED<br>5 - CHILD RESTRAINT SYSTEM -<br>FORWARD FACING<br>6 - CHILD RESTRAINT SYSTEM -<br>REAR FACING<br>7 - BOOSTER SEAT<br>8 - HELMET USED<br>9 - PROTECTIVE PADS USED<br>(ELBOWS, KNEES, ETC.)<br>10 - REFLECTIVE (LOTHING<br>11 - LIGHTING - PEDESTRIAN                   | EXTERIOR<br>(NON-TRAILING UNIT)<br>15 - NON-MOTORIST | 3 - FREED BY                                             | GENDER<br>F - FEMALE                           |                                                   | 2 - PHYSICAL IMPAIRMENT<br>3 - EMOTIONAL (F. G. DEPRESSED,<br>ANGRY, DISTURBED)<br>4 - ILLNESS<br>5 - FELL ASLEEP, FAINTED,                                                                                    | 4 - OTHER<br>DRUG TEST RESULT(S)<br>1 - AMPHETAMINES<br>2 - BARBITURATES                                                                                                 |
| 3 - LAP BELT ONLY USED<br>4 - SHOULDER & LAP BELT USED<br>5 - CHILD RESTRAINT SYSTEM -<br>FORWARD FACING<br>6 - CHILD RESTRAINT SYSTEM -<br>REAR FACING<br>7 - BOOSTER SEAT<br>8 - HELMET USED<br>9 - PROTECTIVE PADS USED<br>(ELBOWS, KNEES, ETC.)<br>10 - REFLECTIVE CLOTHING<br>11 - LIGHTING - PEDESTRIAN<br>/ BICYCLE ONLY | EXTERIOR<br>(NON-TRAILING UNIT)<br>15 - NON-MOTORIST | 3 - FREED BY                                             | GENDER<br>F - FEMALE<br>M - MALE               |                                                   | 2 - PHYSICAL IMPAIRMENT<br>3 - EMOTIONAL (F. G. DEPRESSED,<br>ANGRY, DISTURBED)<br>4 - ILLNESS<br>5 - FELL ASLEEP, FAINTED,<br>FATIGUED, ETC.                                                                  | 4 - OTHER<br>DRUG TEST RESULT(S)<br>1 - AMPHETAMINES                                                                                                                     |
| 3 - LAP BELT ONLY USED<br>4 - SHOUDER & LAP BELT USED<br>5 - CHILD RESTRAINT SYSTEM -<br>FORWARD FACING<br>6 - CHILD RESTRAINT SYSTEM -<br>REAR FACING<br>7 - BOOSTER SEAT<br>8 - HELMET USED<br>9 - PROTECTIVE PADS USED<br>(ELBOWS, KNEES, ETC.)<br>10 - REFLECTIVE CLOTHING<br>11 - LIGHTING - PEDESTRIAN<br>/ BICYCLE ONLY  | EXTERIOR<br>(NON-TRAILING UNIT)<br>15 - NON-MOTORIST | 3 - FREED BY                                             | GENDER<br>F - FEMALE                           |                                                   | 2 - PHYSICAL IMPAIRMENT<br>3 - EMOTIONAL (F. G. DEPRESSED,<br>ANGRY, DISTURBED)<br>4 - ILLNESS<br>5 - FELL ASLEEP, FAINTED,                                                                                    | 4 - OTHER<br>DRUG TEST RESULT(S)<br>1 - AMPHETAMINES<br>2 - BARBITURATES<br>3 - BENZODIAZEPINES<br>4 - CANNABINOIDS<br>5 - COCAINE                                       |
| 6 - CHILD RESTRAINT SYSTEM -<br>REAR FACING<br>7 - BOOSTER SEAT<br>8 - HELMET USED<br>9 - PROTECTIVE PADS USED<br>(ELBOWS, KNEES, ETC.)<br>10 - REFLECTIVE CLOTHING<br>11 - LIGHTING - PEDESTRIAN                                                                                                                               | EXTERIOR<br>(NON-TRAILING UNIT)<br>15 - NON-MOTORIST | 3 - FREED BY                                             | GENDER<br>F - FEMALE<br>M - MALE               |                                                   | 2 - PHYSICAL IMPAIRMENT<br>3 - EMOTIONAL (E.G. DEPRESSED,<br>ANGRY, DISTURBED)<br>4 - ILLNESS<br>5 - FELL ASLEEP, FAINTED,<br>FATIGUED, ETC.<br>6 - UNDER THE INFLUENCE OF<br>MEDICATIONS / DRUGS<br>/ ALCOHOL | 4 - OTHER<br>DRUG TEST RESULT(S)<br>1 - AMPHETAMINES<br>2 - BARBITURATES<br>3 - BENZODIAZEPINES<br>4 - CANNABINOIDS                                                      |
| 3 - LAP BELT ONLY USED<br>4 - SHOULDER & LAP BELT USED<br>5 - CHILD RESTRAINT SYSTEM -<br>FORWARD FACING<br>6 - CHILD RESTRAINT SYSTEM -<br>REAR FACING<br>7 - BOOSTER SEAT<br>8 - HELNET USED<br>9 - PROTECTIVE PADS USED<br>(ELBOWS, INEES, ETC.)<br>10 - REFLECTIVE CLOTHING<br>11 - LIGHTING - PEDESTRIAN<br>/ BICYCLE ONLY | EXTERIOR<br>(NON-TRAILING UNIT)<br>15 - NON-MOTORIST | 3 - FREED BY                                             | GENDER<br>F - FEMALE<br>M - MALE               |                                                   | 2 - PHYSICAL IMPAIRMENT<br>3 - EMOTIONAL (E.G. DEPRESSED,<br>ANGRY, DISTURBED)<br>4 - ILLNESS<br>5 - FELL ASLEEP, FAINTED,<br>FATTOUED, ETC.<br>6 - UNDER THE INFLUENCE OF<br>MEDICATIONS / DRUGS              | 4 - OTHER<br>DRUG TEST RESULT(S)<br>1 - AMPHETANINES<br>2 - BARBITURATES<br>3 - BERZODIAZEPINES<br>4 - CANNABINOIDS<br>5 - COCAINE<br>6 - OPIATES / OPIOIDS              |
| 3 - LAP BELT ONLY USED<br>4 - SHOULDER & LAP BELT USED<br>5 - CHILD RESTRAINT SYSTEM -<br>FORWARD FACING<br>6 - CHILD RESTRAINT SYSTEM -<br>REAR FACING<br>7 - BOOSTER SEAT<br>8 - HELMET USED<br>9 - PROTECTIVE PADS USED<br>(ELBOWS, KNEES, ETC.)<br>10 - REFLECTIVE CLOTHING<br>11 - LIGHTING - PEDESTRIAN<br>/ BICYCLE ONLY | EXTERIOR<br>(NON-TRAILING UNIT)<br>15 - NON-MOTORIST | 3 - FREED BY                                             | GENDER<br>F - FEMALE<br>M - MALE               |                                                   | 2 - PHYSICAL IMPAIRMENT<br>3 - EMOTIONAL (E.G. DEPRESSED,<br>ANGRY, DISTURBED)<br>4 - ILLNESS<br>5 - FELL ASLEEP, FAINTED,<br>FATIGUED, ETC.<br>6 - UNDER THE INFLUENCE OF<br>MEDICATIONS / DRUGS<br>/ ALCOHOL | 4 - OTHER<br>DRUG TEST RESULT(S)<br>1 - AMPHETANINES<br>2 - BARBITURATES<br>3 - BENZODIAZEPINES<br>4 - CANNABINOIDS<br>5 - COCAINE<br>6 - OPIATES / OPIOIDS<br>7 - OTHER |
| 3 - LAP BELT ONLY USED<br>4 - SHOULDER & LAP BELT USED<br>5 - CHILD RESTRAINT SYSTEM -<br>FORWARD FACING<br>6 - CHILD RESTRAINT SYSTEM -<br>REAR FACING<br>7 - BOOSTER SEAT<br>8 - HELMET USED<br>9 - PROTECTIVE PADS USED<br>(ELBOWS, KNEES, ETC.)<br>10 - REFLECTIVE CLOTHING<br>11 - LIGHTING - PEDESTRIAN<br>/ BICYCLE ONLY | EXTERIOR<br>(NON-TRAILING UNIT)<br>15 - NON-MOTORIST | 3 - FREED BY                                             | GENDER<br>F - FEMALE<br>M - MALE               |                                                   | 2 - PHYSICAL IMPAIRMENT<br>3 - EMOTIONAL (E.G. DEPRESSED,<br>ANGRY, DISTURBED)<br>4 - ILLNESS<br>5 - FELL ASLEEP, FAINTED,<br>FATIGUED, ETC.<br>6 - UNDER THE INFLUENCE OF<br>MEDICATIONS / DRUGS<br>/ ALCOHOL | 4 - OTHER<br>DRUG TEST RESULT(S)<br>1 - AMPHETAMINES<br>2 - BARBITURATES<br>3 - BENZCOLAZEPINES<br>4 - CANNABINOIDS<br>5 - COCAINE<br>6 - OPIATES / OPIOIDS<br>7 - OTHER |