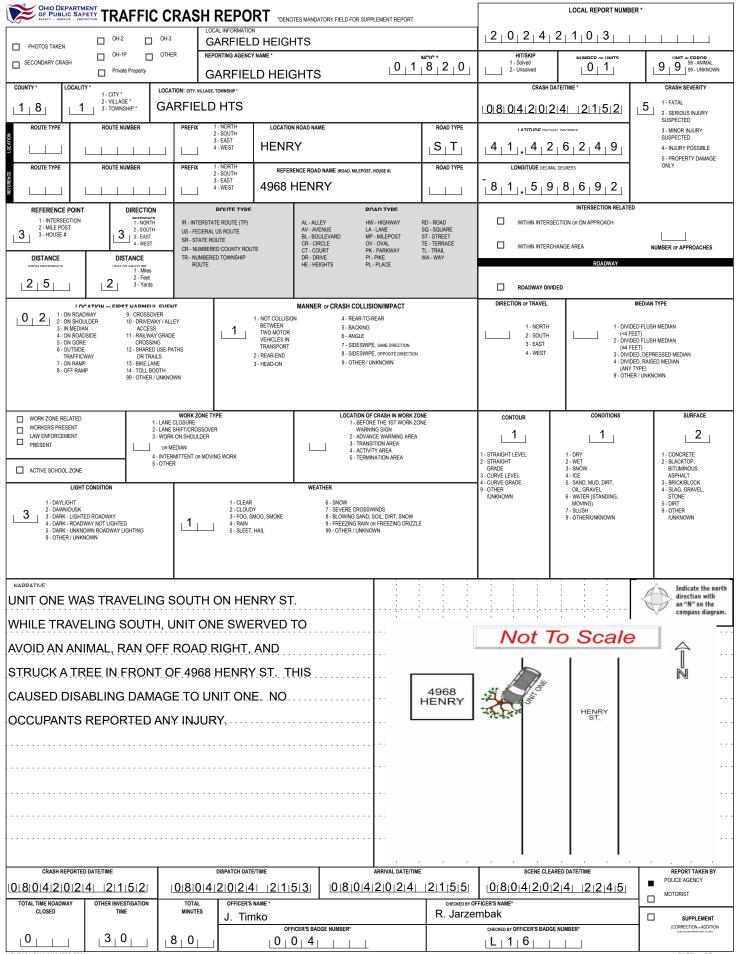

| OHIO DEPARTMENT<br>OF PUBLIC SAFETY                        | MOTORIST / N                                                     |                                         | эт                                    |                     |                                                   |                            |                                             | LOCAL REPORT | TNUMBER                                    |                    |
|------------------------------------------------------------|------------------------------------------------------------------|-----------------------------------------|---------------------------------------|---------------------|---------------------------------------------------|----------------------------|----------------------------------------