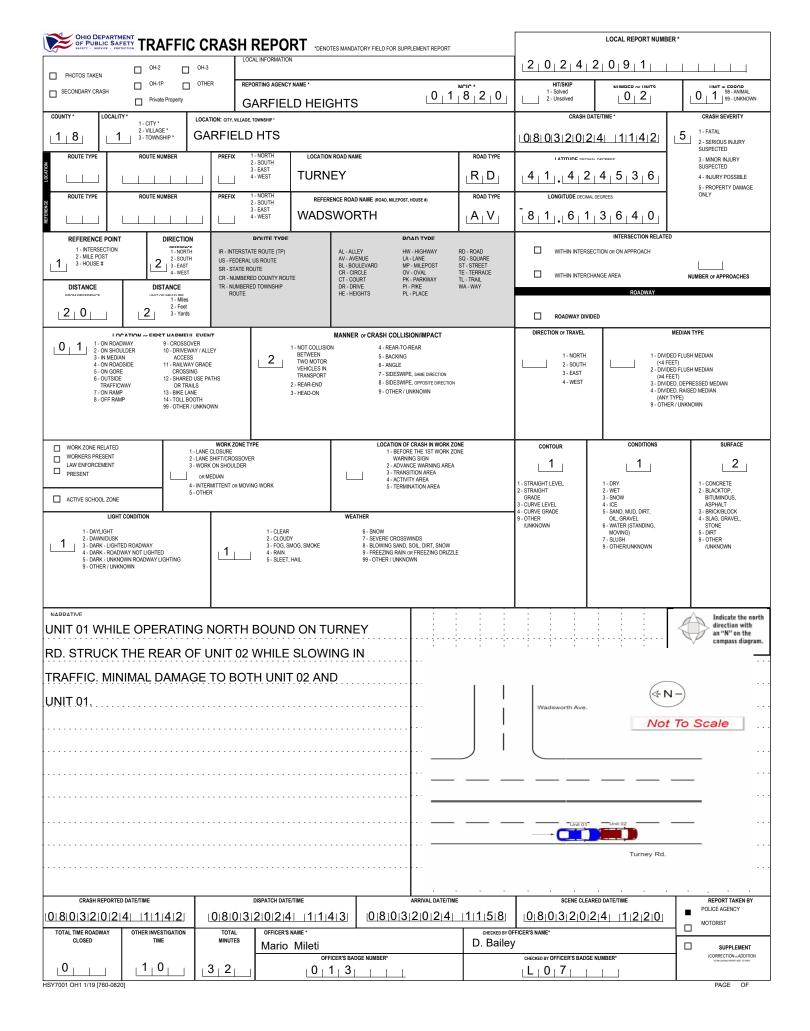

|                                                                                                                              | HIO DEPARTMENT<br>F PUBLIC SAFETY                                                                                                                                                                                                                                                                                                                                                                                           | UNIT                                 |                                                                                                                                                       |                                                                       |                                                                 |                                                      | 2,0,2,4,2                     | LOCAL REPORT NUMBER                              |  |  |  |
|------------------------------------------------------------------------------------------------------------------------------|-----------------------------------------------------------------------------------------------------------------------------------------------------------------------------------------------------------------------------------------------------------------------------------------------------------------------------------------------------------------------------------------------------------------------------|--------------------------------------|-------------------------------------------------------------------------------------------------------------------------------------------------------|-----------------------------------------------------------------------|-----------------------------------------------------------------|------------------------------------------------------|-------------------------------|--------------------------------------------------|--|--|--|
| UNIT #                                                                                                                       | OWNER NAME:                                                                                                                                                                                                                                                                                                                                                                                                                 | AST, FIRST, MIDDLE                   | ( 🔳                                                                                                                                                   | Same As Driver)                                                       | OWNER PHONE: INCLUDE AREA CODE                                  | ( 🔲 Same As Driver)                                  |                               |                                                  |  |  |  |
| 0 1                                                                                                                          | LUC                                                                                                                                                                                                                                                                                                                                                                                                                         | AS JON                               | ATHAN T                                                                                                                                               | Same As Driver)                                                       |                                                                 |                                                      | DAMAGE SCALE                  |                                                  |  |  |  |
| OWNER ADDR                                                                                                                   | RESS: STREET, CITY, ST                                                                                                                                                                                                                                                                                                                                                                                                      | te, zip                              | ( 🖪 Same A                                                                                                                                            | As Driver)                                                            |                                                                 |                                                      | 1 - NONE                      | 3 - FUNCTIONAL DAMAGE                            |  |  |  |
| owner addr<br>10204                                                                                                          | 4 RU                                                                                                                                                                                                                                                                                                                                                                                                                        | SSELL                                |                                                                                                                                                       | GARFIE                                                                | LD HTS OH                                                       | 44125                                                |                               | 4 - DISABLING DAMAGE<br>9 - UNKNOWN              |  |  |  |
| COMMERCIAL C                                                                                                                 | CARRIER: NAME, ADDRE                                                                                                                                                                                                                                                                                                                                                                                                        | IS, CITY, STATE, ZIP                 |                                                                                                                                                       |                                                                       | COMMERCIAL CARRIER PHONE: INCL                                  | UDE AREA CODE                                        |                               |                                                  |  |  |  |
|                                                                                                                              |                                                                                                                                                                                                                                                                                                                                                                                                                             |                                      |                                                                                                                                                       |                                                                       |                                                                 |                                                      | DAMAGED AREA(S)               |                                                  |  |  |  |
|                                                                                                                              |                                                                                                                                                                                                                                                                                                                                                                                                                             |                                      | 5 NDE (                                                                                                                                               | VEHICLE IDENTIFICATION #<br>$S_1 4_1 J_1 A_1 5_1 N_1 H_1 1_1 3_1 4_1$ | 5 6 2 2 0 2                                                     | 2 Hyundai                                            |                               | INDICATE ALL THAT APPLY                          |  |  |  |
|                                                                                                                              |                                                                                                                                                                                                                                                                                                                                                                                                                             | DU<br>ANCE COMPANY                   | 15 IN PIEC                                                                                                                                            |                                                                       |                                                                 |                                                      | 11 12 1                       | 11 12 1                                          |  |  |  |
|                                                                                                                              | SURANCE                                                                                                                                                                                                                                                                                                                                                                                                                     | RMERS                                |                                                                                                                                                       | 2993855420                                                            | BLU                                                             | Other/Unknow                                         | 10 11 1                       | 2 10 11 2                                        |  |  |  |
|                                                                                                                              |                                                                                                                                                                                                                                                                                                                                                                                                                             | OF USE                               | IN EMERGENCY                                                                                                                                          | US DOT #                                                              | TOWED BY: COMPANY NAME                                          | 1                                                    | 9 9 3                         | ] 3 9 9 9 10 10 10 10 10 10 10 10 10 10 10 10 10 |  |  |  |
|                                                                                                                              | I COMMERCIAL         GOVERNMENT         I RESPONSE           INTERLOCK         # OCCUPANTS         VEHICLE WEIGHT OWNROOWR           INTERLOCK         1≤10K LBS.                                                                                                                                                                                                                                                           |                                      |                                                                                                                                                       |                                                                       |                                                                 |                                                      |                               |                                                  |  |  |  |
|                                                                                                                              |                                                                                                                                                                                                                                                                                                                                                                                                                             |                                      |                                                                                                                                                       | MATERIAL RELEASED                                                     | US MATERIAL<br>CLASS # PLACARD ID #                             |                                                      |                               |                                                  |  |  |  |
| EQUIPP                                                                                                                       |                                                                                                                                                                                                                                                                                                                                                                                                                             |                                      |                                                                                                                                                       | 2 - 10,001 - 26K LBS.<br>3 - >26K LBS.                                | PLACARD                                                         |                                                      | 6                             |                                                  |  |  |  |
|                                                                                                                              | 1 - PASSENGER CAR<br>2 - PASSENGER VAR                                                                                                                                                                                                                                                                                                                                                                                      |                                      | 7 - MOTORCYCLE 2-WHEELE<br>8 - MOTORCYCLE 3-WHEELE                                                                                                    |                                                                       | 18 - LIMO (LIVERY VEHICLE)<br>19 - BUS (16+ PASSENGERS)         | 23 - PEDESTRIAN/SKATER<br>24 - WHEELCHAIR (ANY TYPE) | 10                            |                                                  |  |  |  |
| 0 1                                                                                                                          | 0 1 3- SPORT UTILITY VEHICLE 9- AUTOCYCLE<br>4- PICK UP 10- MOPED OR MOTORIZE<br>5- CARGO VAN BICYCLE                                                                                                                                                                                                                                                                                                                       |                                      | 9 - AUTOCYCLE                                                                                                                                         | 14 - SINGLE UNIT TRUCK<br>15 - SEMI-TRACTOR                           | 20 - OTHER VEHICLE<br>21 - HEAVY EQUIPMENT                      | 25 - OTHER NON- MOTORIST<br>26 - BICYCLE             | 9                             | 9 3 3                                            |  |  |  |
| UNIT TYPE                                                                                                                    |                                                                                                                                                                                                                                                                                                                                                                                                                             |                                      | BICYCLE 16 - FARM EQUIPMENT                                                                                                                           |                                                                       | 22 - ANIMAL WITH RIDER OR<br>ANIMAL-DRAWN VEHICLE               | 27 - TRAIN<br>99 - UNKNOWN OR HIT/SKIP               |                               |                                                  |  |  |  |
| ш                                                                                                                            | 6 - VAN (9-15 SEATS) 11 - ALL TERRAIN VEHICLE 17 - MOTORHOME<br>(ATV / UTV) 17 - MOTORHOME                                                                                                                                                                                                                                                                                                                                  |                                      |                                                                                                                                                       |                                                                       |                                                                 |                                                      | 8 7 5 4                       |                                                  |  |  |  |
|                                                                                                                              | # OF TRAILING UI                                                                                                                                                                                                                                                                                                                                                                                                            | IITS                                 |                                                                                                                                                       |                                                                       |                                                                 |                                                      | 11 12 1                       |                                                  |  |  |  |
| >                                                                                                                            |                                                                                                                                                                                                                                                                                                                                                                                                                             |                                      |                                                                                                                                                       |                                                                       |                                                                 |                                                      | 10 11 1                       | 2 10 11 2                                        |  |  |  |
| WAS VEHICLE OPERATING IN AUTONOMOUS MODE 0 - NO AUTOMATION<br>WHEN CRASH OCCURED? 0 - NO AUTOMATION<br>1 - DRIVER ASSISTANCE |                                                                                                                                                                                                                                                                                                                                                                                                                             |                                      |                                                                                                                                                       |                                                                       | 3 - CONDITIONAL<br>AUTOMATION                                   | 9 - UNKNOWN                                          | 9 9 3                         | 3 9 9 9 3 3                                      |  |  |  |
| 2                                                                                                                            |                                                                                                                                                                                                                                                                                                                                                                                                                             |                                      |                                                                                                                                                       | 4 - HIGH AUTOMATION<br>5 - FULL AUTOMATION                            |                                                                 |                                                      |                               |                                                  |  |  |  |
| 1 - NONE 6 - BUS - CHARTER/TOUR 11 - FIRE                                                                                    |                                                                                                                                                                                                                                                                                                                                                                                                                             |                                      | 16 - FARM                                                                                                                                             | 21 - MAIL CARRIER                                                     | 8 7 5                                                           |                                                      |                               |                                                  |  |  |  |
| 0 1                                                                                                                          | 4 SCHOOL TRANSPORT 9 - BUS - OTHER 14 - PUBLIC LITUITY                                                                                                                                                                                                                                                                                                                                                                      |                                      | 17 - MOWING 99 - OTHER /UNKNOWN<br>18 - SNOW REMOVAL                                                                                                  |                                                                       | 6 5                                                             | 7 6 5                                                |                               |                                                  |  |  |  |
| SPECIAL<br>FUNCTION                                                                                                          | SPECIAL 5 - BUS-TRANSIT/COMMUTER 10 - AMBULANCE 15 - CONSTRUCTION EQUIPMENT                                                                                                                                                                                                                                                                                                                                                 |                                      |                                                                                                                                                       |                                                                       | 19 - TOWING<br>20 - SAFETY SERVICE PATROL                       |                                                      |                               | 12 12 12                                         |  |  |  |
|                                                                                                                              | 1 NO 04000 200                                                                                                                                                                                                                                                                                                                                                                                                              | /DE                                  |                                                                                                                                                       | E INTERHORAL OCUSION                                                  | 0 DOL 7                                                         | 12 - CONCRETE MIXER                                  | 12                            |                                                  |  |  |  |
| 0 1                                                                                                                          | 2 - BUS                                                                                                                                                                                                                                                                                                                                                                                                                     |                                      | 3 - VEHICLE TOWING ANOTHER<br>MOTOR VEHICLE<br>4 - LOGGING                                                                                            | 5 - INTERMODAL CONTAINER<br>CHASSIS<br>6 - CARGO VAN/ENCLOSED BOX     | 8 - POLE<br>9 - CARGO TANK<br>10 - FLAT BED                     | 13 - AUTO TRANSPORTER<br>14 - GARBAGE/REFUSE         | R MR.                         |                                                  |  |  |  |
| CARGO BOD<br>TYPE                                                                                                            | CARGO BODY 7 - GRAIN/CHIPS/GRAVEL                                                                                                                                                                                                                                                                                                                                                                                           |                                      | 11 - DUMP 99 - OTHER / UNKNOWN                                                                                                                        |                                                                       | "Y                                                              |                                                      |                               |                                                  |  |  |  |
| 1 1 1                                                                                                                        | 1 - TURN SIGNALS                                                                                                                                                                                                                                                                                                                                                                                                            |                                      | 4 - BRAKES                                                                                                                                            | 7 - WORN OR SLICK TIRES                                               | 9 - MOTOR TROUBLE                                               | 99 - OTHER / UNKNOWN                                 | 6                             | $\oplus$                                         |  |  |  |
| VEHICLE<br>DEFECTS                                                                                                           | 2 - HEAD LAMPS<br>3 - TAIL LAMPS                                                                                                                                                                                                                                                                                                                                                                                            |                                      | 5 - STEERING<br>6 - TIRE BLOWOUT                                                                                                                      | 8 - TRAILER EQUIPMENT<br>DEFECTIVE                                    | 10 - DISABLED FROM PRIOR<br>ACCIDENT                            |                                                      |                               | 6 6 6                                            |  |  |  |
| 1 - INTERSECTION - 3 - INTERSECTION - OTHER 6 - BICYCLE LANE                                                                 |                                                                                                                                                                                                                                                                                                                                                                                                                             |                                      | 9 - MEDIAN/CROSSING ISLAND 12 - FIRST RESPONDER<br>10 - DRIVEWAY ACCESS AT IN/CIDENT SCENE<br>11 - SHARED USE PATHS OR 99 - OTHER / UNKNOWN<br>TRAILS |                                                                       | - NO DAMAGE [0]                                                 | - UNDERCARRIAGE [14]                                 |                               |                                                  |  |  |  |
| NON-MOTORIST                                                                                                                 | CROSSWALK     CROSSWALK     CROSSWALK     CROSSWALK     CROSSWALK     CROSSWALK     SIDEWALK     SIDEWALK                                                                                                                                                                                                                                                                                                                   |                                      |                                                                                                                                                       |                                                                       | - TOP [13] - ALL AREAS [15]                                     |                                                      |                               |                                                  |  |  |  |
| LOCATION AT<br>IMPACT                                                                                                        | LOCATION AT UNMARKED 5 - TRAVEL LANE-OTHER LOCATION                                                                                                                                                                                                                                                                                                                                                                         |                                      |                                                                                                                                                       |                                                                       | - UNIT NOT AT SCENE [16]                                        |                                                      |                               |                                                  |  |  |  |
|                                                                                                                              | 1 - NON-CONTACT         1 - STRAIGHT AHEAD         7 - MAKING U-TURN           2 - NON-COLLISION         0         1         2-BACKING         8 - ENTERING TRAFFIC LANE           3 - STRIKING         3 - STRIKING         0         1         3-CHANGING LANES         9 - LEAVING TRAFFIC LANE           4 - STRUCK         PRE-CRASH         4 - OVERTAKINGPASSING         10 - PARKED         11 - SLOWING OR STOPPED |                                      | 13 - NEGOTIATING A CURVE<br>14 - ENTERING OR CROSSING<br>19 - STANDING                                                                                |                                                                       |                                                                 | INITIAL POINT OF CONTACT                             |                               |                                                  |  |  |  |
| 3                                                                                                                            |                                                                                                                                                                                                                                                                                                                                                                                                                             |                                      | 9 - LEAVING TRAFFIC LANE                                                                                                                              | AVING TRAFFIC LANE SPECIFIED LOCATION                                 |                                                                 |                                                      |                               |                                                  |  |  |  |
| ACTION                                                                                                                       |                                                                                                                                                                                                                                                                                                                                                                                                                             |                                      | 4 - UVERTAKINGIPASSING                                                                                                                                |                                                                       | JOGGING, PLAYING                                                | 21 - STANDING OUTSIDE<br>DISABLED VEHICLE            | 1 2 0- NO DAMA                |                                                  |  |  |  |
|                                                                                                                              |                                                                                                                                                                                                                                                                                                                                                                                                                             | 6 - MAKING LEFT TURN 12 - DRIVERLESS |                                                                                                                                                       | 16 - WORKING<br>17 - PUSHING VEHICLE                                  | 99 - OTHER / UNKNOWN                                            | DIAGRA<br>13 - TOP                                   | M 99 - UNKNOWN                |                                                  |  |  |  |
|                                                                                                                              | 9-OTHER / UNKNOW                                                                                                                                                                                                                                                                                                                                                                                                            |                                      |                                                                                                                                                       |                                                                       |                                                                 |                                                      | 13=10F                        |                                                  |  |  |  |
|                                                                                                                              | 1 - NONE                                                                                                                                                                                                                                                                                                                                                                                                                    |                                      | 7 - LEFT OF CENTER                                                                                                                                    | 13 - IMPROPER START FROM                                              | 17 - VISION OBSTRUCTION                                         | 21 - LYING IN ROADWAY                                |                               |                                                  |  |  |  |
|                                                                                                                              | 2 - FAILURE TO YIELD<br>3 - RAN RED LIGHT                                                                                                                                                                                                                                                                                                                                                                                   |                                      | 8 - FOLLOWING TOO<br>CLOSE/ACDA                                                                                                                       | A PARKED POSITION<br>14 - STOPPED OR PARKED                           | 18 - OPERATING DEFECTIVE<br>EQUIPMENT                           | 22 - NOT DISCERNABLE<br>23 - OPENING DOOR INTO       | TRAFFICWAY FLOW               | TRAFFIC CONTROL<br>1 - ROUNDABOUT 4 - STOP SIGN  |  |  |  |
| <u> </u>                                                                                                                     | 4 - RAN STOP SIGN<br>5 - UNSAFE SPEED                                                                                                                                                                                                                                                                                                                                                                                       |                                      | 9 - IMPROPER LANE<br>CHANGING                                                                                                                         | ILLEGALLY<br>15 - SWERVING TO AVOID                                   | 19 - LOAD SHIFTING/<br>FALLING/SPILLING                         | ROADWAY                                              | 1 - ONE-WAY                   | - 2-SIGNAL E VIELD SIGN                          |  |  |  |
| 0 8                                                                                                                          | 5 - UNSAFE SPEED<br>6 - IMPROPER TURN                                                                                                                                                                                                                                                                                                                                                                                       |                                      | 10 - IMPROPER PASSING<br>11 - DROVE OFF ROAD                                                                                                          | 16 - WRONG WAY                                                        | 20 - IMPROPER CROSSING                                          | 99 - OTHER IMPROPER<br>ACTION                        | 2 2 - TWO-WAY                 | 6 - NO CONTROL<br>3 - FLASHER 6 - NO CONTROL     |  |  |  |
| CONTRIBUTING                                                                                                                 | s                                                                                                                                                                                                                                                                                                                                                                                                                           |                                      | 12 - IMPROPER BACKING                                                                                                                                 |                                                                       |                                                                 |                                                      | # OF THROUGH LANES<br>ON ROAD | RAIL GRADE CROSSING                              |  |  |  |
| -                                                                                                                            |                                                                                                                                                                                                                                                                                                                                                                                                                             |                                      |                                                                                                                                                       |                                                                       |                                                                 |                                                      |                               | 1 - NOT INVOLVED                                 |  |  |  |
| SEQUENCE O                                                                                                                   | SEQUENCE OF EVENTS                                                                                                                                                                                                                                                                                                                                                                                                          |                                      |                                                                                                                                                       |                                                                       |                                                                 |                                                      | 4                             | 2 - INVOLVED - ACTIVE CROSSING                   |  |  |  |
| λ.<br>Π                                                                                                                      | 1 - OVERTURN/ROLLO                                                                                                                                                                                                                                                                                                                                                                                                          | ER                                   | 6 - EQUIPMENT FAILURE                                                                                                                                 | EVENTS<br>11 - CROSS CENTERLINE -                                     | 16 - RAILWAY VEHICLE                                            | 22 - WORK ZONE                                       |                               | 3 - INVOLVED - PASSIVE CROSSING                  |  |  |  |
| <sup>1</sup> 2 0                                                                                                             | 2 - FIRE/EXPLOSION<br>3 - IMMERSION                                                                                                                                                                                                                                                                                                                                                                                         |                                      | <ul> <li>EQUIPMENT FAILURE</li> <li>SEPARATION OF<br/>UNITS</li> </ul>                                                                                | OPPOSITE DIRECTION OF<br>TRAVEL                                       | 17 - ANIMAL - FARM<br>18 - ANIMAL - DEER                        | MAINTENANCE<br>EQUIPMENT                             |                               | UNIT / NON-MOTORIST DIRECTION                    |  |  |  |
|                                                                                                                              | 4 - JACKKNIFE                                                                                                                                                                                                                                                                                                                                                                                                               |                                      | 8 - RAN OFF ROAD RIGHT<br>9 - RAN OFF ROAD LEFT                                                                                                       | 12 - DOWNHILL RUNAWAY<br>13 - OTHER NON-COLLISION                     | 19 - ANIMAL - OTHER                                             | 23 - STRUCK BY FALLING,<br>SHIFTING CARGO OR         |                               | 1 - NORTH 5 - NORTHEAST                          |  |  |  |
| 2                                                                                                                            | 5 - CARGO / EQUIPMEN<br>LOSS OR SHIFT                                                                                                                                                                                                                                                                                                                                                                                       | ſ                                    | 9 - RAN OFF ROAD LEFT<br>10 - CROSS MEDIAN                                                                                                            | 14 - PEDESTRIAN<br>15 - PEDALCYCLE                                    | 20 - MOTOR VEHICLE IN<br>TRANSPORT<br>21 - PARKED MOTOR VEHICLE | ANYTHING SET IN<br>MOTION BY A MOTOR<br>VEHICLE      |                               | 2 - SOUTH 6 - NORTHWEST                          |  |  |  |
|                                                                                                                              |                                                                                                                                                                                                                                                                                                                                                                                                                             |                                      |                                                                                                                                                       |                                                                       | 21 - LAWED MOTOR VEHICLE                                        | 24 - OTHER MOVABLE<br>OBJECT                         | FROM   1   TO                 | 2 3 - EAST 7 - SOUTHEAST                         |  |  |  |
| 3                                                                                                                            | 3 COLLISION WITH FIXED OBJEC                                                                                                                                                                                                                                                                                                                                                                                                |                                      |                                                                                                                                                       |                                                                       | T - STRUCK                                                      |                                                      |                               | 4 - WEST 8 - SOUTHWEST                           |  |  |  |
|                                                                                                                              | 25 - IMPACT ATTENUAT                                                                                                                                                                                                                                                                                                                                                                                                        | OR                                   | 31 - GUARDRAIL END                                                                                                                                    | 37 - TRAFFIC SIGN POST                                                | 43 - CURB                                                       | 50 -WORKZONE MAINTENANCE                             | ļ                             | 9 - OTHER / UNKNOWN                              |  |  |  |
| 4                                                                                                                            | / CRASH CUSHION<br>26 - BRIDGE OVERHEA                                                                                                                                                                                                                                                                                                                                                                                      |                                      | 32 - PORTABLE BARRIER<br>33 - MEDIAN CABLE BARRIER                                                                                                    | 38 - OVERHEAD SIGN POST<br>39 - LIGHT/LUMINARIES SUPPORT              | 44 - DITCH<br>45 - EMBANKMENT                                   | EQUIPMENT<br>51 - WALL                               | UNIT SPEED                    | DETECTED SPEED                                   |  |  |  |
|                                                                                                                              | STRUCTURE<br>27 - BRIDGE PIER OR A                                                                                                                                                                                                                                                                                                                                                                                          |                                      | 34 - MEDIAN GUARDRAIL<br>BARRIER                                                                                                                      | 40 - UTILITY POLE<br>41 - OTHER POST, POLE OR                         | 46 - FENCE<br>47 - MAILBOX                                      | 52 - BUILDING<br>53 - TUNNEL                         |                               |                                                  |  |  |  |
| 5                                                                                                                            | 28 - BRIDGE PARAPET<br>29 - BRIDGE RAIL                                                                                                                                                                                                                                                                                                                                                                                     |                                      | 35 - MEDIAN CONCRETE<br>BARRIER                                                                                                                       | 41 - OTHER POST, POLE OR<br>SUPPORT<br>42 - CULVERT                   | 48 - TREE<br>49 - FIRE HYDRANT                                  | 54 - OTHER FIXED OBJECT<br>99 - OTHER / UNKNOWN      |                               | 1 - STATED/ESTIMATED SPEED                       |  |  |  |
|                                                                                                                              | 30 - GUARDRAIL FACE                                                                                                                                                                                                                                                                                                                                                                                                         |                                      | 36 - MEDIAN OTHER BARRIER                                                                                                                             |                                                                       |                                                                 |                                                      |                               | 2 - CALCULATED / EDR<br>3 - UNDETERMINED         |  |  |  |
| <sup>6</sup>   I                                                                                                             |                                                                                                                                                                                                                                                                                                                                                                                                                             |                                      |                                                                                                                                                       |                                                                       |                                                                 |                                                      | POSTED SPEED                  |                                                  |  |  |  |
|                                                                                                                              |                                                                                                                                                                                                                                                                                                                                                                                                                             |                                      |                                                                                                                                                       |                                                                       |                                                                 |                                                      | 0.5                           |                                                  |  |  |  |
| <b>-</b>                                                                                                                     |                                                                                                                                                                                                                                                                                                                                                                                                                             |                                      | . 1 .                                                                                                                                                 |                                                                       |                                                                 |                                                      | 2 5                           |                                                  |  |  |  |
| 1                                                                                                                            | FIRST HARMFU                                                                                                                                                                                                                                                                                                                                                                                                                | EVENT                                |                                                                                                                                                       | MOST HARMFUL EVENT                                                    |                                                                 |                                                      |                               |                                                  |  |  |  |