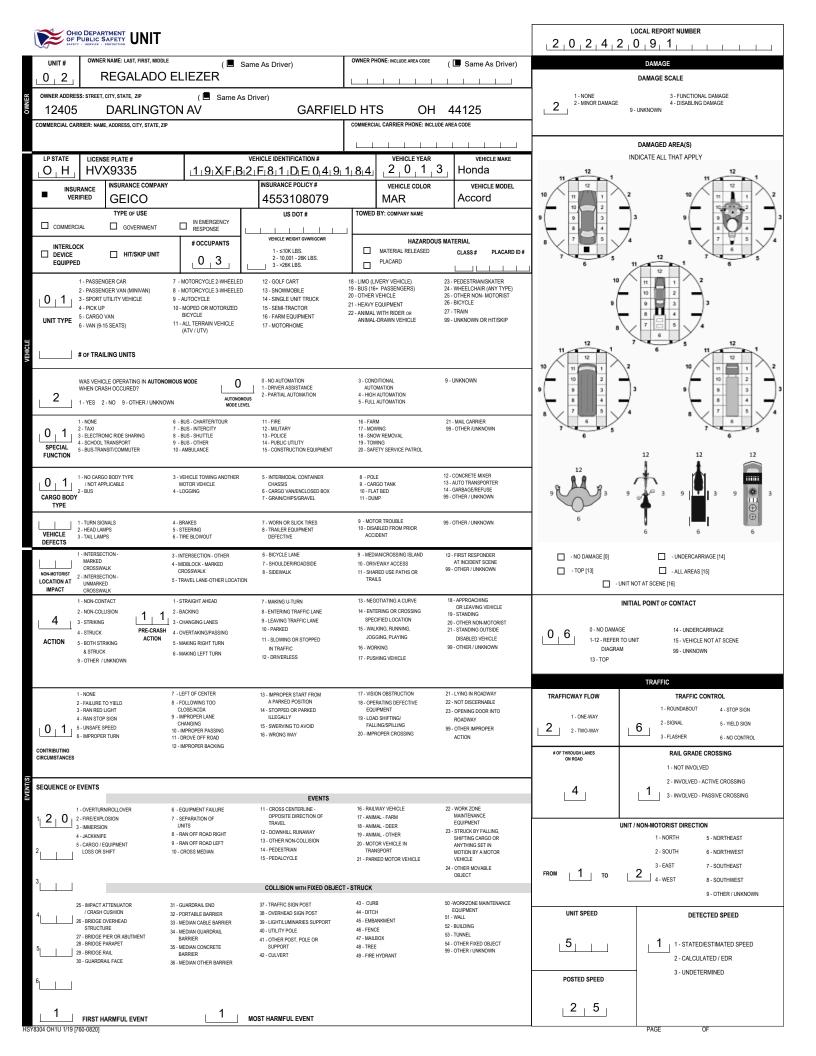

|                                                                                                                              | HIO DEPARTMENT<br>F PUBLIC SAFETY                                                                                                                                                                                                                                                                                                                                                                                           | UNIT                                 |                                                                                                                                                       |                                                                       |                                                                 |                                                      | 2,0,2,4,2                     | LOCAL REPORT NUMBER                              |  |  |  |
|------------------------------------------------------------------------------------------------------------------------------|-----------------------------------------------------------------------------------------------------------------------------------------------------------------------------------------------------------------------------------------------------------------------------------------------------------------------------------------------------------------------------------------------------------------------------|--------------------------------------|-------------------------------------------------------------------------------------------------------------------------------------------------------|-----------------------------------------------------------------------|-----------------------------------------------------------------|------------------------------------------------------|-------------------------------|--------------------------------------------------|--|--|--|
| UNIT #                                                                                                                       | OWNER NAME:                                                                                                                                                                                                                                                                                                                                                                                                                 | AST, FIRST, MIDDLE                   | ( 🔳                                                                                                                                                   | Same As Driver)                                                       | OWNER PHONE: INCLUDE AREA CODE                                  | ( 🔲 Same As Driver)                                  |                               |                                                  |  |  |  |
| 0 1                                                                                                                          | LUC                                                                                                                                                                                                                                                                                                                                                                                                                         | AS JON                               | ATHAN T                                                                                                                                               | Same As Driver)                                                       |                                                                 |                                                      | DAMAGE SCALE                  |                                                  |  |  |  |
| OWNER ADDR                                                                                                                   | RESS: STREET, CITY, ST                                                                                                                                                                                                                                                                                                                                                                                                      | te, zip                              | ( 🖪 Same A                                                                                                                                            | As Driver)                                                            |                                                                 |                                                      | 1 - NONE                      | 3 - FUNCTIONAL DAMAGE                            |  |  |  |
| owner addr<br>10204                                                                                                          | 4 RU                                                                                                                                                                                                                                                                                                                                                                                                                        | SSELL                                |                                                                                                                                                       | GARFIE                                                                | LD HTS OH                                                       | 44125                                                |                               | 4 - DISABLING DAMAGE<br>9 - UNKNOWN              |  |  |  |
| COMMERCIAL C                                                                                                                 | CARRIER: NAME, ADDRE                                                                                                                                                                                                                                                                                                                                                                                                        | IS, CITY, STATE, ZIP                 |                                                                                                                                                       |                                                                       | COMMERCIAL CARRIER PHONE: INCL                                  | UDE AREA CODE                                        |                               |                                                  |  |  |  |
|                                                                                                                              |                                                                                                                                                                                                                                                                                                                                                                                                                             |                                      |                                                                                                                                                       |                                                                       |                                                                 |                                                      | DAMAGED AREA(S)               |                                                  |  |  |  |
|                                                                                                                              |                                                                                                                                                                                                                                                                                                                                                                                                                             |                                      | 5 NDE (                                                                                                                                               | VEHICLE IDENTIFICATION #<br>$S_1 4_1 J_1 A_1 5_1 N_1 H_1 1_1 3_1 4_1$ | 5 6 2 2 0 2                                                     | 2 Hyundai                                            |                               | INDICATE ALL THAT APPLY                          |  |  |  |
|                                                                                                                              |                                                                                                                                                                                                                                                                                                                                                                                                                             | DU<br>ANCE COMPANY                   | 15 IN PIEC                                                                                                                                            |                                                                       |                                                                 |                                                      | 11 12 1                       | 11 12 1                                          |  |  |  |
|                                                                                                                              | SURANCE                                                                                                                                                                                                                                                                                                                                                                                                                     | RMERS                                |                                                                                                                                                       | 2993855420                                                            | BLU                                                             | Other/Unknow                                         | 10 11 1                       | 2 10 11 2                                        |  |  |  |
|                                                                                                                              |                                                                                                                                                                                                                                                                                                                                                                                                                             | OF USE                               | IN EMERGENCY                                                                                                                                          | US DOT #                                                              | TOWED BY: COMPANY NAME                                          | 1                                                    | 9 9 3                         | ] 3 9 9 9 10 10 10 10 10 10 10 10 10 10 10 10 10 |  |  |  |
|                                                                                                                              | I COMMERCIAL         GOVERNMENT         I RESPONSE           INTERLOCK         # OCCUPANTS         VEHICLE WEIGHT OWNROOWR           INTERLOCK         1≤10K LBS.                                                                                                                                                                                                                                                           |                                      |                                                                                                                                                       |                                                                       |                                                                 |                                                      |                               |                                                  |  |  |  |
|                                                                                                                              |                                                                                                                                                                                                                                                                                                                                                                                                                             |                                      |                                                                                                                                                       | MATERIAL RELEASED                                                     | US MATERIAL<br>CLASS # PLACARD ID #                             |                                                      |                               |                                                  |  |  |  |
| EQUIPP                                                                                                                       |                                                                                                                                                                                                                                                                                                                                                                                                                             |                                      |                                                                                                                                                       | 2 - 10,001 - 26K LBS.<br>3 - >26K LBS.                                | PLACARD                                                         |                                                      | 6                             |                                                  |  |  |  |
|                                                                                                                              | 1 - PASSENGER CAR<br>2 - PASSENGER VAR                                                                                                                                                                                                                                                                                                                                                                                      |                                      | 7 - MOTORCYCLE 2-WHEELE<br>8 - MOTORCYCLE 3-WHEELE                                                                                                    |                                                                       | 18 - LIMO (LIVERY VEHICLE)<br>19 - BUS (16+ PASSENGERS)         | 23 - PEDESTRIAN/SKATER<br>24 - WHEELCHAIR (ANY TYPE) | 10                            |                                                  |  |  |  |
| 0 1                                                                                                                          | 0 1 3- SPORT UTILITY VEHICLE 9- AUTOCYCLE<br>4- PICK UP 10- MOPED OR MOTORIZE<br>5- CARGO VAN BICYCLE                                                                                                                                                                                                                                                                                                                       |                                      | 9 - AUTOCYCLE                                                                                                                                         | 14 - SINGLE UNIT TRUCK<br>15 - SEMI-TRACTOR                           | 20 - OTHER VEHICLE<br>21 - HEAVY EQUIPMENT                      | 25 - OTHER NON- MOTORIST<br>26 - BICYCLE             | 9                             | 9 3 3                                            |  |  |  |
| UNIT TYPE                                                                                                                    |                                                                                                                                                                                                                                                                                                                                                                                                                             |                                      | BICYCLE 16 - FARM EQUIPMENT                                                                                                                           |                                                                       | 22 - ANIMAL WITH RIDER OR<br>ANIMAL-DRAWN VEHICLE               | 27 - TRAIN<br>99 - UNKNOWN OR HIT/SKIP               |                               |                                                  |  |  |  |
| ш                                                                                                                            | 6 - VAN (9-15 SEATS) 11 - ALL TERRAIN VEHICLE 17 - MOTORHOME<br>(ATV / UTV) 17 - MOTORHOME                                                                                                                                                                                                                                                                                                                                  |                                      |                                                                                                                                                       |                                                                       |                                                                 |                                                      | 8 7 5 4                       |                                                  |  |  |  |
|                                                                                                                              | # OF TRAILING UI                                                                                                                                                                                                                                                                                                                                                                                                            | IITS                                 |                                                                                                                                                       |                                                                       |                                                                 |                                                      | 11 12 1                       |                                                  |  |  |  |
| >                                                                                                                            |                                                                                                                                                                                                                                                                                                                                                                                                                             |                                      |                                                                                                                                                       |                                                                       |                                                                 |                                                      | 10 11 1                       | 2 10 11 2                                        |  |  |  |
| WAS VEHICLE OPERATING IN AUTONOMOUS MODE 0 - NO AUTOMATION<br>WHEN CRASH OCCURED? 0 - NO AUTOMATION<br>1 - DRIVER ASSISTANCE |                                                                                                                                                                                                                                                                                                                                                                                                                             |                                      |                                                                                                                                                       |                                                                       | 3 - CONDITIONAL<br>AUTOMATION                                   | 9 - UNKNOWN                                          | 9 9 3                         | 3 9 9 9 3 3                                      |  |  |  |
| 2                                                                                                                            |                                                                                                                                                                                                                                                                                                                                                                                                                             |                                      |                                                                                                                                                       | 4 - HIGH AUTOMATION<br>5 - FULL AUTOMATION                            |                                                                 |                                                      |                               |                                                  |  |  |  |
| 1 - NONE 6 - BUS - CHARTER/TOUR 11 - FIRE                                                                                    |                                                                                                                                                                                                                                                                                                                                                                                                                             |                                      | 16 - FARM                                                                                                                                             | 21 - MAIL CARRIER                                                     | 8 7 5                                                           |                                                      |                               |                                                  |  |  |  |
| 0 1                                                                                                                          | 4 SCHOOL TRANSPORT 9 - BUS - OTHER 14 - PUBLIC LITUITY                                                                                                                                                                                                                                                                                                                                                                      |                                      | 17 - MOWING 99 - OTHER /UNKNOWN<br>18 - SNOW REMOVAL                                                                                                  |                                                                       | 6 5                                                             | 7 6 5                                                |                               |                                                  |  |  |  |
| SPECIAL<br>FUNCTION                                                                                                          | SPECIAL 5 - BUS-TRANSIT/COMMUTER 10 - AMBULANCE 15 - CONSTRUCTION EQUIPMENT                                                                                                                                                                                                                                                                                                                                                 |                                      |                                                                                                                                                       |                                                                       | 19 - TOWING<br>20 - SAFETY SERVICE PATROL                       |                                                      |                               | 12 12 12                                         |  |  |  |
|                                                                                                                              | 1 NO 04000 200                                                                                                                                                                                                                                                                                                                                                                                                              | /DE                                  |                                                                                                                                                       | E INTERHORAL OCUSION                                                  | 0 DOL 7                                                         | 12 - CONCRETE MIXER                                  | 12                            |                                                  |  |  |  |
| 0 1                                                                                                                          | 2 - BUS                                                                                                                                                                                                                                                                                                                                                                                                                     |                                      | 3 - VEHICLE TOWING ANOTHER<br>MOTOR VEHICLE<br>4 - LOGGING                                                                                            | 5 - INTERMODAL CONTAINER<br>CHASSIS<br>6 - CARGO VAN/ENCLOSED BOX     | 8 - POLE<br>9 - CARGO TANK<br>10 - FLAT BED                     | 13 - AUTO TRANSPORTER<br>14 - GARBAGE/REFUSE         | R MR.                         |                                                  |  |  |  |
| CARGO BOD<br>TYPE                                                                                                            | CARGO BODY 7 - GRAIN/CHIPS/GRAVEL                                                                                                                                                                                                                                                                                                                                                                                           |                                      | 11 - DUMP 99 - OTHER / UNKNOWN                                                                                                                        |                                                                       | "Y                                                              |                                                      |                               |                                                  |  |  |  |
| 1 1 1                                                                                                                        | 1 - TURN SIGNALS                                                                                                                                                                                                                                                                                                                                                                                                            |                                      | 4 - BRAKES                                                                                                                                            | 7 - WORN OR SLICK TIRES                                               | 9 - MOTOR TROUBLE                                               | 99 - OTHER / UNKNOWN                                 | 6                             | $\oplus$                                         |  |  |  |
| VEHICLE<br>DEFECTS                                                                                                           | 2 - HEAD LAMPS<br>3 - TAIL LAMPS                                                                                                                                                                                                                                                                                                                                                                                            |                                      | 5 - STEERING<br>6 - TIRE BLOWOUT                                                                                                                      | 8 - TRAILER EQUIPMENT<br>DEFECTIVE                                    | 10 - DISABLED FROM PRIOR<br>ACCIDENT                            |                                                      |                               | 6 6 6                                            |  |  |  |
| 1 - INTERSECTION - 3 - INTERSECTION - OTHER 6 - BICYCLE LANE                                                                 |                                                                                                                                                                                                                                                                                                                                                                                                                             |                                      | 9 - MEDIAN/CROSSING ISLAND 12 - FIRST RESPONDER<br>10 - DRIVEWAY ACCESS AT IN/CIDENT SCENE<br>11 - SHARED USE PATHS OR 99 - OTHER / UNKNOWN<br>TRAILS |                                                                       | - NO DAMAGE [0]                                                 | - UNDERCARRIAGE [14]                                 |                               |                                                  |  |  |  |
| NON-MOTORIST                                                                                                                 | CROSSWALK     CROSSWALK     CROSSWALK     CROSSWALK     CROSSWALK     CROSSWALK     SIDEWALK     SIDEWALK                                                                                                                                                                                                                                                                                                                   |                                      |                                                                                                                                                       |                                                                       | - TOP [13] - ALL AREAS [15]                                     |                                                      |                               |                                                  |  |  |  |
| LOCATION AT<br>IMPACT                                                                                                        | LOCATION AT UNMARKED 5 - TRAVEL LANE-OTHER LOCATION                                                                                                                                                                                                                                                                                                                                                                         |                                      |                                                                                                                                                       |                                                                       | - UNIT NOT AT SCENE [16]                                        |                                                      |                               |                                                  |  |  |  |
|                                                                                                                              | 1 - NON-CONTACT         1 - STRAIGHT AHEAD         7 - MAKING U-TURN           2 - NON-COLLISION         0         1         2-BACKING         8 - ENTERING TRAFFIC LANE           3 - STRIKING         3 - STRIKING         0         1         3-CHANGING LANES         9 - LEAVING TRAFFIC LANE           4 - STRUCK         PRE-CRASH         4 - OVERTAKINGPASSING         10 - PARKED         11 - SLOWING OR STOPPED |                                      | 13 - NEGOTIATING A CURVE<br>14 - ENTERING OR CROSSING<br>19 - STANDING                                                                                |                                                                       |                                                                 | INITIAL POINT OF CONTACT                             |                               |                                                  |  |  |  |
| 3                                                                                                                            |                                                                                                                                                                                                                                                                                                                                                                                                                             |                                      | 9 - LEAVING TRAFFIC LANE                                                                                                                              | AVING TRAFFIC LANE SPECIFIED LOCATION                                 |                                                                 |                                                      |                               |                                                  |  |  |  |
| ACTION                                                                                                                       |                                                                                                                                                                                                                                                                                                                                                                                                                             |                                      | 4 - UVERTAKINGIPASSING                                                                                                                                |                                                                       | JOGGING, PLAYING                                                | 21 - STANDING OUTSIDE<br>DISABLED VEHICLE            | 1 2 0- NO DAMA                |                                                  |  |  |  |
|                                                                                                                              |                                                                                                                                                                                                                                                                                                                                                                                                                             | 6 - MAKING LEFT TURN 12 - DRIVERLESS |                                                                                                                                                       | 16 - WORKING<br>17 - PUSHING VEHICLE                                  | 99 - OTHER / UNKNOWN                                            | DIAGRA<br>13 - TOP                                   | M 99 - UNKNOWN                |                                                  |  |  |  |
|                                                                                                                              | 9-OTHER / UNKNOW                                                                                                                                                                                                                                                                                                                                                                                                            |                                      |                                                                                                                                                       |                                                                       |                                                                 |                                                      | 13=10F                        |                                                  |  |  |  |
|                                                                                                                              | 1 - NONE                                                                                                                                                                                                                                                                                                                                                                                                                    |                                      | 7 - LEFT OF CENTER                                                                                                                                    | 13 - IMPROPER START FROM                                              | 17 - VISION OBSTRUCTION                                         | 21 - LYING IN ROADWAY                                |                               |                                                  |  |  |  |
|                                                                                                                              | 2 - FAILURE TO YIELD<br>3 - RAN RED LIGHT                                                                                                                                                                                                                                                                                                                                                                                   |                                      | 8 - FOLLOWING TOO<br>CLOSE/ACDA                                                                                                                       | A PARKED POSITION<br>14 - STOPPED OR PARKED                           | 18 - OPERATING DEFECTIVE<br>EQUIPMENT                           | 22 - NOT DISCERNABLE<br>23 - OPENING DOOR INTO       | TRAFFICWAY FLOW               | TRAFFIC CONTROL<br>1 - ROUNDABOUT 4 - STOP SIGN  |  |  |  |
| <u> </u>                                                                                                                     | 4 - RAN STOP SIGN<br>5 - UNSAFE SPEED                                                                                                                                                                                                                                                                                                                                                                                       |                                      | 9 - IMPROPER LANE<br>CHANGING                                                                                                                         | ILLEGALLY<br>15 - SWERVING TO AVOID                                   | 19 - LOAD SHIFTING/<br>FALLING/SPILLING                         | ROADWAY                                              | 1 - ONE-WAY                   | - 2-SIGNAL E VIELD SIGN                          |  |  |  |
| 0 8                                                                                                                          | 5 - UNSAFE SPEED<br>6 - IMPROPER TURN                                                                                                                                                                                                                                                                                                                                                                                       |                                      | 10 - IMPROPER PASSING<br>11 - DROVE OFF ROAD                                                                                                          | 16 - WRONG WAY                                                        | 20 - IMPROPER CROSSING                                          | 99 - OTHER IMPROPER<br>ACTION                        | 2 2 - TWO-WAY                 | 6 - NO CONTROL<br>3 - FLASHER 6 - NO CONTROL     |  |  |  |
| CONTRIBUTING                                                                                                                 | s                                                                                                                                                                                                                                                                                                                                                                                                                           |                                      | 12 - IMPROPER BACKING                                                                                                                                 |                                                                       |                                                                 |                                                      | # OF THROUGH LANES<br>ON ROAD | RAIL GRADE CROSSING                              |  |  |  |
| -                                                                                                                            |                                                                                                                                                                                                                                                                                                                                                                                                                             |                                      |                                                                                                                                                       |                                                                       |                                                                 |                                                      |                               | 1 - NOT INVOLVED                                 |  |  |  |
| SEQUENCE O                                                                                                                   | SEQUENCE OF EVENTS                                                                                                                                                                                                                                                                                                                                                                                                          |                                      |                                                                                                                                                       |                                                                       |                                                                 |                                                      | 4                             | 2 - INVOLVED - ACTIVE CROSSING                   |  |  |  |
| λ.<br>Π                                                                                                                      | 1 - OVERTURN/ROLLO                                                                                                                                                                                                                                                                                                                                                                                                          | ER                                   | 6 - EQUIPMENT FAILURE                                                                                                                                 | EVENTS<br>11 - CROSS CENTERLINE -                                     | 16 - RAILWAY VEHICLE                                            | 22 - WORK ZONE                                       |                               | 3 - INVOLVED - PASSIVE CROSSING                  |  |  |  |
| <sup>1</sup> 2 0                                                                                                             | 2 - FIRE/EXPLOSION<br>3 - IMMERSION                                                                                                                                                                                                                                                                                                                                                                                         |                                      | <ul> <li>EQUIPMENT FAILURE</li> <li>SEPARATION OF<br/>UNITS</li> </ul>                                                                                | OPPOSITE DIRECTION OF<br>TRAVEL                                       | 17 - ANIMAL - FARM<br>18 - ANIMAL - DEER                        | MAINTENANCE<br>EQUIPMENT                             |                               | UNIT / NON-MOTORIST DIRECTION                    |  |  |  |
|                                                                                                                              | 4 - JACKKNIFE                                                                                                                                                                                                                                                                                                                                                                                                               |                                      | 8 - RAN OFF ROAD RIGHT<br>9 - RAN OFF ROAD LEFT                                                                                                       | 12 - DOWNHILL RUNAWAY<br>13 - OTHER NON-COLLISION                     | 19 - ANIMAL - OTHER                                             | 23 - STRUCK BY FALLING,<br>SHIFTING CARGO OR         |                               | 1 - NORTH 5 - NORTHEAST                          |  |  |  |
| 2                                                                                                                            | 5 - CARGO / EQUIPMEN<br>LOSS OR SHIFT                                                                                                                                                                                                                                                                                                                                                                                       | ſ                                    | 9 - RAN OFF ROAD LEFT<br>10 - CROSS MEDIAN                                                                                                            | 14 - PEDESTRIAN<br>15 - PEDALCYCLE                                    | 20 - MOTOR VEHICLE IN<br>TRANSPORT<br>21 - PARKED MOTOR VEHICLE | ANYTHING SET IN<br>MOTION BY A MOTOR<br>VEHICLE      |                               | 2 - SOUTH 6 - NORTHWEST                          |  |  |  |
|                                                                                                                              |                                                                                                                                                                                                                                                                                                                                                                                                                             |                                      |                                                                                                                                                       |                                                                       | 21 - LAWED MOTOR VEHICLE                                        | 24 - OTHER MOVABLE<br>OBJECT                         | FROM   1   TO                 | 2 3 - EAST 7 - SOUTHEAST                         |  |  |  |
| 3                                                                                                                            | 3 COLLISION WITH FIXED OBJEC                                                                                                                                                                                                                                                                                                                                                                                                |                                      |                                                                                                                                                       |                                                                       | T - STRUCK                                                      |                                                      |                               | 4 - WEST 8 - SOUTHWEST                           |  |  |  |
|                                                                                                                              | 25 - IMPACT ATTENUAT                                                                                                                                                                                                                                                                                                                                                                                                        | OR                                   | 31 - GUARDRAIL END                                                                                                                                    | 37 - TRAFFIC SIGN POST                                                | 43 - CURB                                                       | 50 -WORKZONE MAINTENANCE                             | ļ                             | 9 - OTHER / UNKNOWN                              |  |  |  |
| 4                                                                                                                            | / CRASH CUSHION<br>26 - BRIDGE OVERHEA                                                                                                                                                                                                                                                                                                                                                                                      |                                      | 32 - PORTABLE BARRIER<br>33 - MEDIAN CABLE BARRIER                                                                                                    | 38 - OVERHEAD SIGN POST<br>39 - LIGHT/LUMINARIES SUPPORT              | 44 - DITCH<br>45 - EMBANKMENT                                   | EQUIPMENT<br>51 - WALL                               | UNIT SPEED                    | DETECTED SPEED                                   |  |  |  |
|                                                                                                                              | STRUCTURE<br>27 - BRIDGE PIER OR A                                                                                                                                                                                                                                                                                                                                                                                          |                                      | 34 - MEDIAN GUARDRAIL<br>BARRIER                                                                                                                      | 40 - UTILITY POLE<br>41 - OTHER POST, POLE OR                         | 46 - FENCE<br>47 - MAILBOX                                      | 52 - BUILDING<br>53 - TUNNEL                         |                               |                                                  |  |  |  |
| 5                                                                                                                            | 28 - BRIDGE PARAPET<br>29 - BRIDGE RAIL                                                                                                                                                                                                                                                                                                                                                                                     |                                      | 35 - MEDIAN CONCRETE<br>BARRIER                                                                                                                       | 41 - OTHER POST, POLE OR<br>SUPPORT<br>42 - CULVERT                   | 48 - TREE<br>49 - FIRE HYDRANT                                  | 54 - OTHER FIXED OBJECT<br>99 - OTHER / UNKNOWN      |                               | 1 - STATED/ESTIMATED SPEED                       |  |  |  |
|                                                                                                                              | 30 - GUARDRAIL FACE                                                                                                                                                                                                                                                                                                                                                                                                         |                                      | 36 - MEDIAN OTHER BARRIER                                                                                                                             |                                                                       |                                                                 |                                                      |                               | 2 - CALCULATED / EDR<br>3 - UNDETERMINED         |  |  |  |
| <sup>6</sup>   I                                                                                                             |                                                                                                                                                                                                                                                                                                                                                                                                                             |                                      |                                                                                                                                                       |                                                                       |                                                                 |                                                      | POSTED SPEED                  |                                                  |  |  |  |
|                                                                                                                              |                                                                                                                                                                                                                                                                                                                                                                                                                             |                                      |                                                                                                                                                       |                                                                       |                                                                 |                                                      | 0.5                           |                                                  |  |  |  |
| <b>-</b>                                                                                                                     |                                                                                                                                                                                                                                                                                                                                                                                                                             |                                      | . 1 .                                                                                                                                                 |                                                                       |                                                                 |                                                      | 2 5                           |                                                  |  |  |  |
| 1                                                                                                                            | FIRST HARMFU                                                                                                                                                                                                                                                                                                                                                                                                                | EVENT                                |                                                                                                                                                       | MOST HARMFUL EVENT                                                    |                                                                 |                                                      |                               |                                                  |  |  |  |