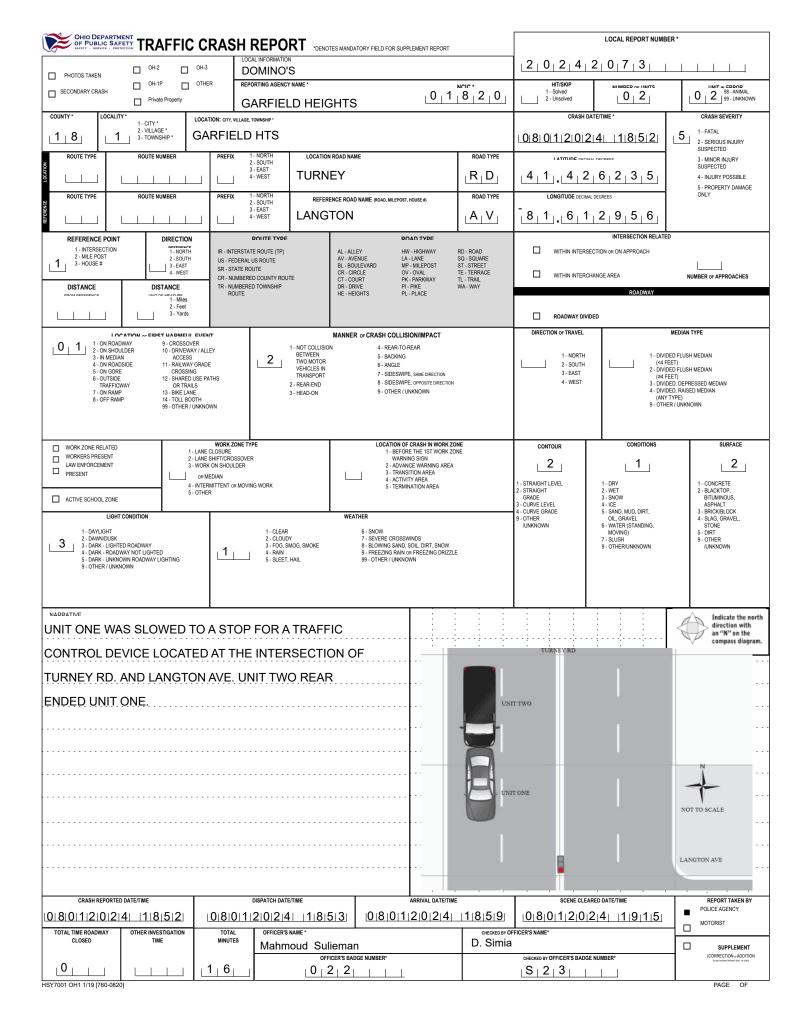

|                            | HIO DEPAR                                                                                            | TMENT<br>AFETY<br>MATETION UNIT                                               |                                                                                                                                                                        |                                                                                                                                                              |                                                                                                                                                                   |                                                                                                                                                                                    | 2,0,2,4,2                                                                                                            |                                                                                                                                                                                                                                                |
|----------------------------|------------------------------------------------------------------------------------------------------|-------------------------------------------------------------------------------|------------------------------------------------------------------------------------------------------------------------------------------------------------------------|--------------------------------------------------------------------------------------------------------------------------------------------------------------|-------------------------------------------------------------------------------------------------------------------------------------------------------------------|------------------------------------------------------------------------------------------------------------------------------------------------------------------------------------|----------------------------------------------------------------------------------------------------------------------|------------------------------------------------------------------------------------------------------------------------------------------------------------------------------------------------------------------------------------------------|
| UNIT#                      |                                                                                                      | R NAME: LAST, FIRST, MIDDLE                                                   | (■ s<br>F CALEB ANT                                                                                                                                                    | ame As Driver)<br>HONY                                                                                                                                       | OWNER PHONE: INCLUDE AREA CODE                                                                                                                                    | ( 🔲 Same As Driver)                                                                                                                                                                |                                                                                                                      | DAMAGE<br>DAMAGE SCALE                                                                                                                                                                                                                         |
|                            |                                                                                                      | CITY, STATE, ZIP                                                              | ( Same As                                                                                                                                                              | Driver)                                                                                                                                                      | N OH                                                                                                                                                              | 44718                                                                                                                                                                              | 1 - NONE<br>2 - MINOR DAMAGE                                                                                         | 3 - FUNCTIONAL DAMAGE<br>4 - DISABLING DAMAGE<br>9 - UNKNOWN                                                                                                                                                                                   |
|                            |                                                                                                      | E, ADDRESS, CITY, STATE, ZIP                                                  |                                                                                                                                                                        |                                                                                                                                                              | COMMERCIAL CARRIER PHONE: INCL                                                                                                                                    | LUDE AREA CODE                                                                                                                                                                     |                                                                                                                      | DAMAGED AREA(S)                                                                                                                                                                                                                                |
|                            |                                                                                                      | se plate #<br>P1019                                                           | 1,F,M5,K                                                                                                                                                               | VEHICLE IDENTIFICATION #<br>8 A R 9 G G C 9 1                                                                                                                | VEHICLE YEAR<br>7 0 5 2 0 1                                                                                                                                       | 6   Ford                                                                                                                                                                           | 12                                                                                                                   | INDICATE ALL THAT APPLY                                                                                                                                                                                                                        |
|                            | SURANCE<br>/ERIFIED                                                                                  | INSURANCE COMPANY                                                             | RM                                                                                                                                                                     | INSURANCE POLICY#                                                                                                                                            | VEHICLE COLOR<br>35 BLK                                                                                                                                           | VEHICLE MODEL<br>Explorer                                                                                                                                                          |                                                                                                                      |                                                                                                                                                                                                                                                |
| Сомме                      | ERCIAL                                                                                               | TYPE OF USE                                                                   | IN EMERGENCY<br>RESPONSE                                                                                                                                               | US DOT #                                                                                                                                                     |                                                                                                                                                                   |                                                                                                                                                                                    | 9 9 3 4                                                                                                              |                                                                                                                                                                                                                                                |
|                            | E                                                                                                    | HIT/SKIP UNIT                                                                 |                                                                                                                                                                        | 1 - ≤10K LBS.<br>2 - 10,001 - 26K LBS.<br>3 - >26K LBS.                                                                                                      | HAZARDO<br>MATERIAL RELEASED<br>PLACARD                                                                                                                           | DUS MATERIAL<br>CLASS # PLACARD ID #                                                                                                                                               |                                                                                                                      |                                                                                                                                                                                                                                                |
| _ 0 _ 3<br>∪NIT TYPI       | 3 - SPORT                                                                                            | GER VAN (MINIVAN)<br>JTILITY VEHICLE<br>VAN                                   | 7 - MOTORCYCLE 2-WHEELED<br>8 - MOTORCYCLE 3-WHEELED<br>9 - AUTOCYCLE<br>10 - MOPED OR MOTORIZED<br>BICYCLE<br>11 - ALL TERRAIN VEHICLE<br>(ATV / UTV)                 | 12 - GOLF CART<br>13 - SNOWMOBILE<br>14 - SINGLE UNIT TRUCK<br>15 - SEUN-TRACTOR<br>16 - FARM EQUIPMENT<br>17 - MOTORHOME                                    | 18 - LIMO (LIVERY VEHICLE)<br>19 - BUS (16+ PASSENGERS)<br>20 - OTHER VEHICLE<br>21 - HEAVY EQUIPMENT<br>22 - ANIMAL WITH RIDER OR<br>ANIMAL-DRAWN VEHICLE        | 23 - PEDESTRIANSKATER<br>24 - WHEELCHAIR, KANON-MOTORIST<br>25 - OTHER NON- MOTORIST<br>26 - BICYCLE<br>27 - TRAIN<br>99 - UNKNOWN OR HIT/SKIP                                     | 10<br>9<br>8                                                                                                         |                                                                                                                                                                                                                                                |
| 2                          | WAS VEHIC<br>WHEN CRA                                                                                | LING UNITS<br>LE OPERATING IN AUTONO<br>SH OCCURED?<br>- NO 9- OTHER / UNKNOV | VN AUTONOM<br>MODE LEV                                                                                                                                                 | EL                                                                                                                                                           | 3 - CONDITIONAL<br>AUTOMATION<br>4 - High automation<br>5 - Full Automation                                                                                       | 9 - UNKNOWN                                                                                                                                                                        | 10<br>10<br>10<br>10<br>11<br>10<br>10<br>10<br>10<br>2<br>3<br>4<br>5<br>5                                          | $ \begin{array}{cccccccccccccccccccccccccccccccccccc$                                                                                                                                                                                          |
| 0 1<br>SPECIAL<br>FUNCTION | 4 - SCHOOL<br>5 - BUS-TRAI                                                                           | NSIT/COMMUTER                                                                 | 6 - BUS - CHARTER/TOUR<br>7 - BUS - INTERCITY<br>8 - BUS - SHUTTLE<br>9 - BUS - OTHER<br>10 - AMBULANCE                                                                | 11 - FIRE<br>12 - MILTARY<br>13 - POLICE<br>14 - PUBLIC UTILITY<br>15 - CONSTRUCTION EQUIPMENT                                                               | 16 - FARM<br>17 - MOWING<br>18 - SNOW REMOVAL<br>19 - TOWING<br>20 - SAFETY SERVICE PATROL                                                                        | 21 - MAIL CARRIER<br>99 - OTHER JUNKNOWN<br>12 - CONCRETE MIXER                                                                                                                    | 12                                                                                                                   |                                                                                                                                                                                                                                                |
| O 1<br>CARGO BO<br>TYPE    | / NOT AP                                                                                             |                                                                               | 3 - VEHICLE TOWING ANOTHER<br>MOTOR VEHICLE<br>4 - LOGGING<br>4 - BRAKES                                                                                               | 5 - INTERMODAL CONTAINER<br>CHASSIS     6 - CARGO VAN/ENCLOSED BOX     7 - GRAIN/CHIPS/GRAVEL     7 - WORN OR SLICK TIRES                                    | 8 - POLE<br>9 - CARGO TANK<br>10 - FLAT BED<br>11 - DUMP<br>9 - MOTOR TROUBLE                                                                                     | 12 - UONCHE IE MINEEN<br>13 - AUTO TRANSPORTER<br>14 - GARBAGE/REFUSE<br>99 - OTHER / UNKNOWN<br>99 - OTHER / UNKNOWN                                                              | , , ,                                                                                                                |                                                                                                                                                                                                                                                |
| VEHICLE<br>DEFECTS         | 2 - HEAD LAN<br>3 - TAIL LAM<br>1 - INTERSEC                                                         | PS                                                                            | 5 - STEERING<br>6 - TIRE BLOWOUT<br>3 - INTERSECTION - OTHER                                                                                                           | 8 - TRAILER EQUIPMENT<br>DEFECTIVE<br>6 - BICYCLE LANE                                                                                                       | 10 - DISABLED FROM PRIOR<br>ACCIDENT<br>9 - MEDIAN/CROSSING ISLAND                                                                                                | 12 - FIRST RESPONDER                                                                                                                                                               | - NO DAMAGE [0]                                                                                                      | 6 6 6                                                                                                                                                                                                                                          |
| NON-MOTORIST               |                                                                                                      | TION -<br>D                                                                   | 4 - MIDBLOCK - MARKED<br>CROSSWALK<br>5 - TRAVEL LANE-OTHER LOCATION                                                                                                   | 7 - SHOULDER/ROADSIDE<br>8 - SIDEWALK<br>N                                                                                                                   | 10 - DRIVEWAY ACCESS<br>11 - SHARED USE PATHS OR<br>TRAILS                                                                                                        | AT INCIDENT SCENE<br>99 - OTHER / UNKNOWN                                                                                                                                          | - TOP [13]                                                                                                           | - ALL AREAS [15]                                                                                                                                                                                                                               |
| 3<br>action                | 1 - NON-CON<br>2 - NON-COL<br>3 - STRIKING<br>4 - STRUCK<br>5 - BOTH STR<br>& STRUCK<br>9 - OTHER // |                                                                               | 1 - STRAIGHT AHEAD<br>2 - BACKING<br>3 - CHANGING LANES<br>4 - OVERTAKINGPASSING<br>5 - MAKING RIGHT TURN<br>6 - MAKING LEFT TURN                                      | 7 - MAKING IJ-TURN     8 - ENTERING TRAFFIC LANE     9 - LEAVING TRAFFIC LANE     10 - PARKED     11 - SLOWING OR STOPPED     IN TRAFFIC     12 - DRIVERLESS | 13 - NEGOTIATING A CURVE<br>14 - ENTERING OR CROSSING<br>SPECIFIED LOCATION<br>15 - WALKING, RUNNING,<br>JOGGING, PLAYING<br>16 - WORKING<br>17 - PUSHING VEHICLE | 18 - APPROACHING<br>OR LEAVING VEHICLE<br>19 - STANDING<br>20 - OTHER NON-MOTORIST<br>21 - OTHER NON-MOTORIST<br>21 - STANDING OUTSIDE<br>DISABLED VEHICLE<br>99 - OTHER / UNKNOWN | I<br>1 2<br>0 - NO DAMAG<br>1-12 - REFER<br>DIAGRAM<br>13 - TOP                                                      | O UNIT 15 - VEHICLE NOT AT SCENE<br>I 99 - UNKNOWN                                                                                                                                                                                             |
|                            | 1 - NONE<br>2 - FAILURE 1<br>3 - RAN RED<br>4 - RAN STOF<br>5 - UNSAFE S<br>6 - IMPROPEI             | LIGHT<br>SIGN<br>PEED                                                         | 7 - LEFT OF CENTER     8 - FOLLOWING TOO     CLOSE/ACDA     9 - IMPROPER LANE     CHANGING     10 - IMPROPER PASSING     11 - DROVE OFF ROAD     12 - IMPROPER BACKING | 13 - IMPROPER START FROM<br>A PARKED POSITION<br>14 - STOPPED OR PARKED<br>ILLEGALY<br>15 - SWERVING TO AVOID<br>16 - WRONG WAY                              | 17 - VISION OBSTRUCTION<br>18 - OPERATING DEFECTIVE<br>EQUIPMENT<br>19 - LOAD SHITTING'<br>FALLINGISPILLING<br>20 - IMPROPER CROSSING                             | 21 - LYING IN ROADWAY<br>22 - NOT DISCERNABLE<br>23 - OPENING DOOR INTO<br>ROADWAY<br>99 - OTHER IMPROPER<br>ACTION                                                                | TRAFFICWAY FLOW           1 - ONE-WAY           2           2 - TWO-WAY           # OF THROUGH LAKES           0 ROD | 2         2         3-FLASHER         6-NO CONTROL           RAIL GRADE CROSSING                                                                                                                                                               |
| 2<br>SEQUENCE              | OF EVENTS                                                                                            |                                                                               |                                                                                                                                                                        |                                                                                                                                                              |                                                                                                                                                                   |                                                                                                                                                                                    | 4                                                                                                                    | 1 - NOT INVOLVED<br>2 - INVOLVED - ACTIVE CROSSING<br>1                                                                                                                                                                                        |
| n 1 2 1 0<br>2 ⊥ 1 ⊥ 3.    | 1 - OVERTUR<br>2 - FIRE/EXPL<br>3 - IMMERSIO<br>4 - JACKKNIFI<br>5 - CARGO / E<br>LOSS OR S          | OSION<br>N<br>E<br>QUIPMENT                                                   | 6 - EQUIPMENT FALURE<br>7 - SEPARTION OF<br>UNITS<br>8 - RAN OFF ROAD RIGHT<br>9 - RAN OFF ROAD LEFT<br>10 - CROSS MEDIAN                                              | EVENTS<br>11 - CROSS CENTERLINE -<br>OPPORTE DIRECTION OF<br>TRAVEL<br>12 - DOWNHLL RUNAWAY<br>13 - OTHER NONCOLLISION<br>14 - PEDESTRIAN<br>15 - PEDALCYCLE | 16 - RAILWAY VEHICLE<br>17 - ANIMAL - FARM<br>18 - ANIMAL - DEER<br>19 - MOTOR VEHICLE IN<br>TRANSPORT<br>21 - PARKED MOTOR VEHICLE                               | 22- WORK ZONE<br>MAINTENANCE<br>E-CULIPMENT<br>23- STRUCK BY FALLING,<br>SHIFTING CARGO OR<br>ANTTHING SET IN<br>MOTION BY AMOTOR<br>VEHICLE<br>24- OTHER MOVABLE<br>OBJECT        |                                                                                                                      | Image: 1         3 - INVOLVED - PASSIVE CROSSING           INIT / NOR-MOTORIST DIRECTION           1 - NORTH           2 - SOUTH           6 - NORTHWEST           3 - EAST           7 - SOUTHEAST           4 - WEST           8 - SOUTHWEST |
| 4<br>                      | 25 - IMPACT /<br>/ CRASH<br>26 - BRIDGE (                                                            | OVERHEAD                                                                      | 31 - GUARDRAIL END<br>32 - PORTABLE BARRIER<br>33 - MEDIAN CABLE BARRIER                                                                                               | COLLISION WITH FIXED OBJEC<br>37 - TRAFFIC SIGN POST<br>38 - OVERHEAD SIGN POST<br>39 - LIGHT/LUMINARIES SUPPORT                                             | 43 - CURB<br>44 - DITCH<br>45 - EMBANKMENT                                                                                                                        | 50 - WORKZONE MAINTENANCE<br>EQUIPMENT<br>51 - WALL<br>52 - BUILDING                                                                                                               | UNIT SPEED                                                                                                           | 9 - OTHER / UNKNOWN DETECTED SPEED                                                                                                                                                                                                             |
| <sup>5</sup>               | STRUCTU<br>27 - BRIDGE F<br>28 - BRIDGE F<br>29 - BRIDGE F<br>30 - GUARDR                            | PIER OR ABUTMENT<br>PARAPET<br>RAIL                                           | <ul> <li>34 - MEDIAN GUARDRAIL<br/>BARRIER</li> <li>35 - MEDIAN CONCRETE<br/>BARRIER</li> <li>36 - MEDIAN OTHER BARRIER</li> </ul>                                     | 40 - UTILITY POLE<br>41 - OTHER POST, POLE OR<br>SUPPORT<br>42 - CULVERT                                                                                     | 46 - FENCE<br>47 - MAILBOX<br>48 - TREE<br>49 - FIRE HYDRANT                                                                                                      | 52 - BUILDING<br>53 - TUNNEL<br>54 - OTHER FIXED OBJECT<br>99 - OTHER / UNKNOWN                                                                                                    | 5                                                                                                                    | 1 - STATED/ESTIMATED SPEED<br>2 - CALCULATED / EDR<br>3 - UNDETERMINED                                                                                                                                                                         |
| 6<br>1<br>SY8304 OH1U 1/1  |                                                                                                      | ARMFUL EVENT                                                                  | _ 1                                                                                                                                                                    | MOST HARMFUL EVENT                                                                                                                                           |                                                                                                                                                                   |                                                                                                                                                                                    | POSTED SPEED                                                                                                         | PAGE OF                                                                                                                                                                                                                                        |