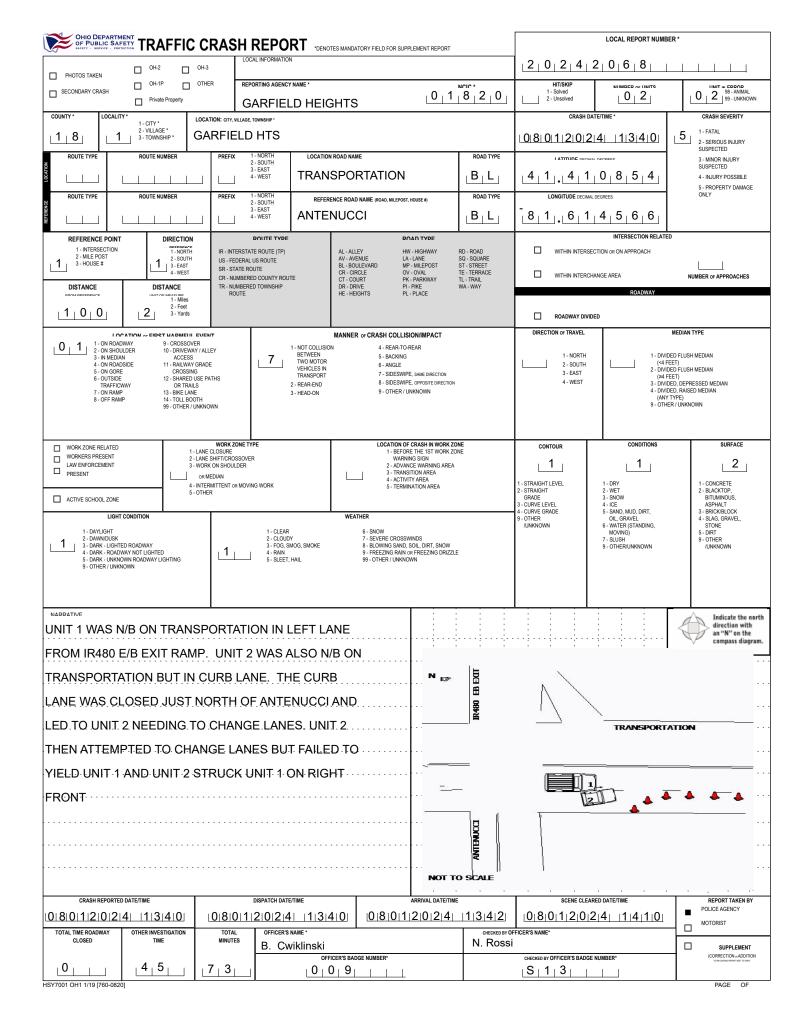

|                       | HIO DEPARTMENT<br>PUBLIC SAFETY UNIT                    |                                                                    |                                                                 |                                                          |                                                      | 20242                                     | LOCAL REPORT NUMBER                                          |
|-----------------------|---------------------------------------------------------|--------------------------------------------------------------------|-----------------------------------------------------------------|----------------------------------------------------------|------------------------------------------------------|-------------------------------------------|--------------------------------------------------------------|
| SAPE                  | TY - BERVICE - PROTECTION                               |                                                                    |                                                                 |                                                          |                                                      | 2,0,2,4,2                                 |                                                              |
| UNIT#                 | OWNER NAME: LAST, FIRST, MIDDL                          | " (■ Sam<br>DEIDRA SIMONE                                          | e As Driver)                                                    | OWNER PHONE: INCLUDE AREA CODE                           | ( 🔲 Same As Driver)                                  |                                           | DAMAGE<br>DAMAGE SCALE                                       |
| owner addre           | ESS: STREET, CITY, STATE, ZIP<br>SUMPTER                | ( 🖪 Same As Dr                                                     |                                                                 | AND OH                                                   | 44115                                                | 2 <sup>1 - NONE</sup><br>2 - MINOR DAMAGE | 3 - FUNCTIONAL DAMAGE<br>4 - DISABLING DAMAGE<br>9 - UNKNOWN |
| COMMERCIAL CA         | ARRIER: NAME, ADDRESS, CITY, STATE, ZI                  | 2                                                                  | Ĭ                                                               | COMMERCIAL CARRIER PHONE: INCLU                          | IDE AREA CODE                                        | 1                                         |                                                              |
|                       |                                                         |                                                                    |                                                                 |                                                          |                                                      |                                           | DAMAGED AREA(S)                                              |
| LP STATE              | LICENSE PLATE #                                         | VE                                                                 | HICLE IDENTIFICATION #                                          | VEHICLE YEAR                                             | VEHICLE MAKE                                         | 1                                         | INDICATE ALL THAT APPLY                                      |
| $O_H$                 | M1TCHE                                                  |                                                                    | H K X J 3 0 1 9                                                 | <u>3 4 5 2 0 1</u>                                       | 8_ Toyota                                            | 11 12 1                                   | 11 12 1                                                      |
|                       | INSURANCE COMPANY<br>RIFIED PROGRES                     |                                                                    | INSURANCE POLICY#<br>984355658                                  | VEHICLE COLOR<br>SIL                                     | VEHICLE MODEL<br>Camry                               | 10 12                                     | 2 10 11 2                                                    |
| _                     | TYPE OF USE                                             | IN EMERGENCY                                                       | US DOT #                                                        | TOWED BY: COMPANY NAME                                   |                                                      | 9                                         | ] 3 9 ( 10 2 3 ] 3                                           |
|                       | ICIAL GOVERNMENT                                        | RESPONSE                                                           | VEHICLE WEIGHT GVWR/GCWR                                        |                                                          | 0.000                                                |                                           |                                                              |
|                       |                                                         | # OCCUPANTS                                                        | 1 - ≤10K LBS.                                                   | MATERIAL RELEASED                                        | JS MATERIAL<br>CLASS # PLACARD ID #                  |                                           |                                                              |
| EQUIPPE               |                                                         |                                                                    | 2 - 10,001 - 26K LBS.<br>3 - >26K LBS.                          | PLACARD                                                  |                                                      | 6 5                                       |                                                              |
|                       | 1 - PASSENGER CAR<br>2 - PASSENGER VAN (MINIVAN)        | 7 - MOTORCYCLE 2-WHEELED<br>8 - MOTORCYCLE 3-WHEELED               | 12 - GOLF CART<br>13 - SNOWMOBILE                               | 18 - LIMO (LIVERY VEHICLE)<br>19 - BUS (16+ PASSENGERS)  | 23 - PEDESTRIAN/SKATER<br>24 - WHEELCHAIR (ANY TYPE) | 10/                                       |                                                              |
| 0 1                   | 3 - SPORT UTILITY VEHICLE<br>4 - PICK UP                | 9 - AUTOCYCLE<br>10 - MOPED OR MOTORIZED                           | 14 - SINGLE UNIT TRUCK<br>15 - SEMI-TRACTOR                     | 20 - OTHER VEHICLE<br>21 - HEAVY EQUIPMENT               | 25 - OTHER NON- MOTORIST<br>26 - BICYCLE             | 9                                         | 9 9 3 3                                                      |
| UNIT TYPE             | 5 - CARGO VAN                                           | BICYCLE<br>11 - ALL TERRAIN VEHICLE                                | 16 - FARM EQUIPMENT                                             | 22 - ANIMAL WITH RIDER OR<br>ANIMAL-DRAWN VEHICLE        | 27 - TRAIN<br>99 - UNKNOWN OR HIT/SKIP               | 4                                         |                                                              |
|                       | 6 - VAN (9-15 SEATS)                                    | (ATV / UTV)                                                        | 17 - MOTORHOME                                                  |                                                          |                                                      | 8                                         |                                                              |
|                       | # OF TRAILING UNITS                                     |                                                                    |                                                                 |                                                          |                                                      | 11 12 1                                   | 7 6 5 12 1                                                   |
|                       |                                                         |                                                                    |                                                                 |                                                          |                                                      |                                           | 2 10 11 1 2                                                  |
|                       | WAS VEHICLE OPERATING IN AUTON                          |                                                                    | 0 - NO AUTOMATION<br>1 - DRIVER ASSISTANCE                      | 3 - CONDITIONAL<br>AUTOMATION                            | 9 - UNKNOWN                                          | - 10 2 -                                  |                                                              |
| 2                     | WHEN CRASH OCCURED?<br>1 - YES 2 - NO 9 - OTHER / UNKNO | AUTONOMOUS                                                         | 1 - DRIVER ASSISTANCE<br>2 - PARTIAL AUTOMATION                 | AUTOMATION<br>4 - HIGH AUTOMATION<br>5 - FULL AUTOMATION |                                                      | 8 4                                       | 9 9 3 3 3<br>5 4 3                                           |
|                       |                                                         |                                                                    | 44 505                                                          |                                                          |                                                      | 8 7 5                                     | 4 8 7 5 4                                                    |
| 0,1,                  | 1 - NONE<br>2 - TAXI<br>3 - ELECTRONIC RIDE SHARING     | 6 - BUS - CHARTER/TOUR<br>7 - BUS - INTERCITY<br>8 - BUS - SHUTTLE | 11 - FIRE<br>12 - MILITARY<br>13 - POLICE                       | 16 - FARM<br>17 - MOWING<br>18 - SNOW REMOVAL            | 21 - MAIL CARRIER<br>99 - OTHER /UNKNOWN             | 7 6 5                                     | 7 5                                                          |
| SPECIAL               | 4 - SCHOOL TRANSPORT<br>5 - BUS-TRANSIT/COMMUTER        | 9 - BUS - OTHER<br>10 - AMBULANCE                                  | 14 - PUBLIC UTILITY<br>15 - CONSTRUCTION EQUIPMENT              | 19 - TOWING<br>20 - SAFETY SERVICE PATROL                |                                                      | ů                                         | •                                                            |
| FUNCTION              |                                                         |                                                                    |                                                                 |                                                          |                                                      |                                           | 12 12 12                                                     |
| 0 1                   | 1 - NO CARGO BODY TYPE                                  | 3 - VEHICLE TOWING ANOTHER                                         | 5 - INTERMODAL CONTAINER                                        | 8 - POLE                                                 | 12 - CONCRETE MIXER<br>13 - AUTO TRANSPORTER         | 12                                        |                                                              |
| CARGO BOD             | / NOT APPLICABLE<br>2 - BUS<br>Y                        | MOTOR VEHICLE<br>4 - LOGGING                                       | CHASSIS<br>6 - CARGO VAN/ENCLOSED BOX<br>7 - GRAIN/CHIPS/GRAVEL | 9 - CARGO TANK<br>10 - FLAT BED<br>11 - DUMP             | 14 - GARBAGE/REFUSE<br>99 - OTHER / UNKNOWN          | » <b>V</b> 3                              | 9 😸 - 3 9 🐺 - 3 9 🗱 - 3                                      |
| TYPE                  |                                                         |                                                                    | orvaineor ill'oronovel                                          | 11 - DOWI.'                                              |                                                      |                                           | •                                                            |
|                       | 1 - TURN SIGNALS<br>2 - HEAD LAMPS                      | 4 - BRAKES<br>5 - STEERING                                         | 7 - WORN OR SLICK TIRES<br>8 - TRAILER EQUIPMENT                | 9 - MOTOR TROUBLE<br>10 - DISABLED FROM PRIOR            | 99 - OTHER / UNKNOWN                                 | 6                                         |                                                              |
| VEHICLE<br>DEFECTS    | 2 - HEAD LAMPS<br>3 - TAIL LAMPS                        | 5 - STEERING<br>6 - TIRE BLOWOUT                                   | 8 - TRAILER EQUIPMENT<br>DEFECTIVE                              | ACCIDENT                                                 |                                                      |                                           | 6 6 6                                                        |
|                       | 1 - INTERSECTION -<br>MARKED                            | 3 - INTERSECTION - OTHER                                           | 6 - BICYCLE LANE                                                | 9 - MEDIAN/CROSSING ISLAND                               | 12 - FIRST RESPONDER<br>AT INCIDENT SCENE            | - NO DAMAGE [0]                           | UNDERCARRIAGE [14]                                           |
| NON-MOTORIST          | CROSSWALK<br>2 - INTERSECTION -                         | 4 - MIDBLOCK - MARKED<br>CROSSWALK                                 | 7 - SHOULDER/ROADSIDE<br>8 - SIDEWALK                           | 10 - DRIVEWAY ACCESS<br>11 - SHARED USE PATHS OR         | 99 - OTHER / UNKNOWN                                 | - TOP [13]                                | - ALL AREAS [15]                                             |
| LOCATION AT<br>IMPACT | UNMARKED<br>CROSSWALK                                   | 5 - TRAVEL LANE-OTHER LOCATION                                     |                                                                 | TRAILS                                                   |                                                      | - U                                       | VIT NOT AT SCENE [16]                                        |
|                       | 1 - NON-CONTACT<br>2 - NON-COLLISION                    | 1 - STRAIGHT AHEAD<br>2 - BACKING                                  | 7 - MAKING U-TURN<br>8 - ENTERING TRAFFIC LANE                  | 13 - NEGOTIATING A CURVE<br>14 - ENTERING OR CROSSING    | 18 - APPROACHING<br>OR LEAVING VEHICLE               | 1                                         | NITIAL POINT OF CONTACT                                      |
| 3                     |                                                         | 3 - CHANGING LANES                                                 | 9 - LEAVING TRAFFIC LANE                                        | SPECIFIED LOCATION                                       | 19 - STANDING<br>20 - OTHER NON-MOTORIST             |                                           |                                                              |
| ACTION                | 4 - STRUCK PRE-CRASH                                    |                                                                    | 10 - PARKED<br>11 - SLOWING OR STOPPED                          | 15 - WALKING, RUNNING,<br>JOGGING, PLAYING               | 21 - STANDING OUTSIDE<br>DISABLED VEHICLE            | 0 9 0 - NO DAMAG                          |                                                              |
| Action                | 5 - BOTH STRIKING<br>& STRUCK                           | 5 - MAKING RIGHT TURN<br>6 - MAKING LEFT TURN                      | IN TRAFFIC<br>12 - DRIVERLESS                                   | 16 - WORKING<br>17 - PUSHING VEHICLE                     | 99 - OTHER / UNKNOWN                                 | DIAGRAN                                   |                                                              |
|                       | 9 - OTHER / UNKNOWN                                     |                                                                    | 12 - DRIVENCEUS                                                 | 17 - POSHING VEHICLE                                     |                                                      | 13 - TOP                                  |                                                              |
|                       |                                                         |                                                                    |                                                                 |                                                          |                                                      |                                           | TRAFFIC                                                      |
|                       | 1 - NONE<br>2 - FAILURE TO YIELD                        | 7 - LEFT OF CENTER<br>8 - FOLLOWING TOO                            | 13 - IMPROPER START FROM<br>A PARKED POSITION                   | 17 - VISION OBSTRUCTION<br>18 - OPERATING DEFECTIVE      | 21 - LYING IN ROADWAY<br>22 - NOT DISCERNABLE        | TRAFFICWAY FLOW                           |                                                              |
|                       | 3 - RAN RED LIGHT<br>4 - RAN STOP SIGN                  | CLOSE/ACDA<br>9 - IMPROPER LANE                                    | 14 - STOPPED OR PARKED<br>ILLEGALLY                             | EQUIPMENT<br>19 - LOAD SHIFTING/                         | 23 - OPENING DOOR INTO<br>ROADWAY                    | 1 - ONE-WAY                               | 1 - ROUNDABOUT 4 - STOP SIGN                                 |
| 0 2                   | 5 - UNSAFE SPEED<br>6 - IMPROPER TURN                   | CHANGING<br>10 - IMPROPER PASSING<br>11 - DROVE OFF ROAD           | 15 - SWERVING TO AVOID<br>16 - WRONG WAY                        | FALLING/SPILLING<br>20 - IMPROPER CROSSING               | 99 - OTHER IMPROPER<br>ACTION                        | 2 2 - TWO-WAY                             | 6 2 - SIGNAL 5 - YIELD SIGN<br>3 - FLASHER 6 - NO CONTROL    |
| CONTRIBUTING          |                                                         | 12 - IMPROPER BACKING                                              |                                                                 |                                                          |                                                      | # OF THROUGH LANES                        | RAIL GRADE CROSSING                                          |
| CIRCUMSTANCES         |                                                         |                                                                    |                                                                 |                                                          |                                                      | ON ROAD                                   | 1 - NOT INVOLVED                                             |
| 2                     |                                                         |                                                                    |                                                                 |                                                          |                                                      | -                                         | 2 - INVOLVED - ACTIVE CROSSING                               |
| SEQUENCE OF           | EVENIS                                                  |                                                                    | EVENTS                                                          |                                                          |                                                      | 5                                         | 3 - INVOLVED - PASSIVE CROSSING                              |
|                       | 1 - OVERTURN/ROLLOVER                                   | 6 - EQUIPMENT FAILURE                                              | 11 - CROSS CENTERLINE -<br>OPPOSITE DIRECTION OF                | 16 - RAILWAY VEHICLE                                     | 22 - WORK ZONE<br>MAINTENANCE                        |                                           |                                                              |
|                       | 2 - FIRE/EXPLOSION<br>3 - IMMERSION                     | 7 - SEPARATION OF<br>UNITS                                         | TRAVEL<br>12 - DOWNHILL RUNAWAY                                 | 17 - ANIMAL - FARM<br>18 - ANIMAL - DEER                 | EQUIPMENT<br>23 - STRUCK BY FALLING,                 | u                                         | NIT / NON-MOTORIST DIRECTION                                 |
|                       | 4 - JACKKNIFE<br>5 - CARGO / EQUIPMENT                  | 8 - RAN OFF ROAD RIGHT<br>9 - RAN OFF ROAD LEFT                    | 13 - OTHER NON-COLLISION                                        | 19 - ANIMAL - OTHER<br>20 - MOTOR VEHICLE IN             | SHIFTING CARGO OR<br>ANYTHING SET IN                 |                                           | 1 - NORTH 5 - NORTHEAST                                      |
| <sup>2</sup>          | LOSS OR SHIFT                                           | 10 - CROSS MEDIAN                                                  | 14 - PEDESTRIAN<br>15 - PEDALCYCLE                              | TRANSPORT<br>21 - PARKED MOTOR VEHICLE                   | MOTION BY A MOTOR<br>VEHICLE                         |                                           | 2 - SOUTH 6 - NORTHWEST                                      |
| 3                     |                                                         |                                                                    |                                                                 |                                                          | 24 - OTHER MOVABLE<br>OBJECT                         | FROM 2 то                                 | 3 - EAST 7 - SOUTHEAST<br>4 - WEST 8 - SOUTHWEST             |
|                       |                                                         |                                                                    | COLLISION WITH FIXED OBJECT                                     | - STRUCK                                                 |                                                      | _                                         | 9 - OTHER / UNKNOWN                                          |
|                       | 25 - IMPACT ATTENUATOR<br>/ CRASH CUSHION               | 31 - GUARDRAIL END                                                 | 37 - TRAFFIC SIGN POST<br>38 - OVERHEAD SIGN POST               | 43 - CURB<br>44 - DITCH                                  | 50 -WORKZONE MAINTENANCE<br>EQUIPMENT                |                                           |                                                              |
| 4                     | 26 - BRIDGE OVERHEAD<br>STRUCTURE                       | 32 - PORTABLE BARRIER<br>33 - MEDIAN CABLE BARRIER                 | 39 - LIGHT/LUMINARIES SUPPORT                                   | 45 - EMBANKMENT                                          | 51 - WALL<br>52 - BUILDING                           | UNIT SPEED                                | DETECTED SPEED                                               |
|                       | 27 - BRIDGE PIER OR ABUTMENT<br>28 - BRIDGE PARAPET     | 34 - MEDIAN GUARDRAIL<br>BARRIER                                   | 40 - UTILITY POLE<br>41 - OTHER POST, POLE OR                   | 46 - FENCE<br>47 - MAILBOX                               | 53 - TUNNEL<br>54 - OTHER FIXED OBJECT               | 1,5                                       |                                                              |
|                       | 29 - BRIDGE RAIL                                        | 35 - MEDIAN CONCRETE<br>BARRIER                                    | SUPPORT<br>42 - CULVERT                                         | 48 - TREE<br>49 - FIRE HYDRANT                           | 99 - OTHER / UNKNOWN                                 |                                           | 1 - STATED/ESTIMATED SPEED<br>2 - CALCULATED / EDR           |
|                       | 30 - GUARDRAIL FACE                                     | 36 - MEDIAN OTHER BARRIER                                          |                                                                 |                                                          |                                                      |                                           | 3 - UNDETERMINED                                             |
| 6                     |                                                         |                                                                    |                                                                 |                                                          |                                                      | POSTED SPEED                              |                                                              |
|                       |                                                         |                                                                    |                                                                 |                                                          |                                                      | 3 5                                       |                                                              |
|                       |                                                         |                                                                    |                                                                 |                                                          |                                                      |                                           |                                                              |
| 1                     | FIRST HARMFUL EVENT                                     | 1 <sub>M</sub>                                                     | OST HARMFUL EVENT                                               |                                                          |                                                      | 5 5                                       |                                                              |