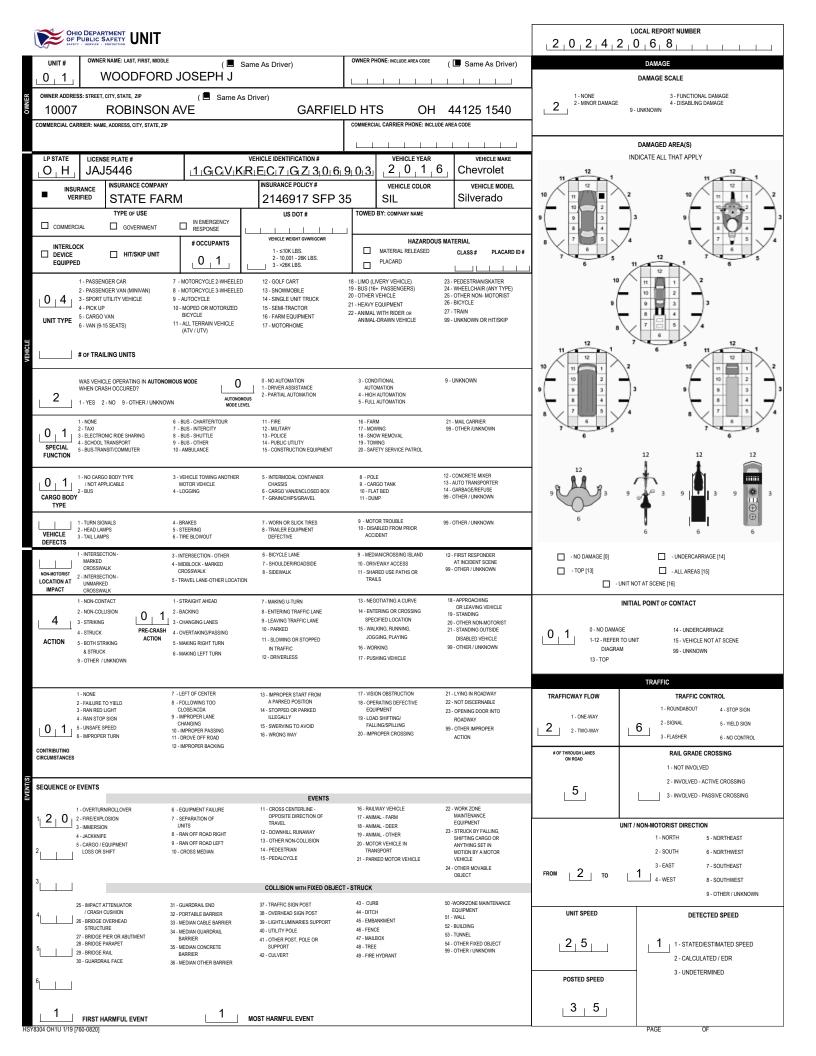

|                       | HIO DEPARTMENT<br>PUBLIC SAFETY UNIT                    |                                                                    |                                                                 |                                                          |                                                      | 20242                                     | LOCAL REPORT NUMBER                                          |
|-----------------------|---------------------------------------------------------|--------------------------------------------------------------------|-----------------------------------------------------------------|----------------------------------------------------------|------------------------------------------------------|-------------------------------------------|--------------------------------------------------------------|
| SAPE                  | TY - BERVICE - PROTECTION                               |                                                                    |                                                                 |                                                          |                                                      | 2,0,2,4,2                                 |                                                              |
| UNIT#                 | OWNER NAME: LAST, FIRST, MIDDL                          | " (■ Sam<br>DEIDRA SIMONE                                          | e As Driver)                                                    | OWNER PHONE: INCLUDE AREA CODE                           | ( 🔲 Same As Driver)                                  |                                           | DAMAGE<br>DAMAGE SCALE                                       |
| owner addre           | ESS: STREET, CITY, STATE, ZIP<br>SUMPTER                | ( 🖪 Same As Dr                                                     |                                                                 | AND OH                                                   | 44115                                                | 2 <sup>1 - NONE</sup><br>2 - MINOR DAMAGE | 3 - FUNCTIONAL DAMAGE<br>4 - DISABLING DAMAGE<br>9 - UNKNOWN |
| COMMERCIAL CA         | ARRIER: NAME, ADDRESS, CITY, STATE, ZI                  | 2                                                                  | Ĭ                                                               | COMMERCIAL CARRIER PHONE: INCLU                          | IDE AREA CODE                                        | 1                                         |                                                              |
|                       |                                                         |                                                                    |                                                                 |                                                          |                                                      |                                           | DAMAGED AREA(S)                                              |
| LP STATE              | LICENSE PLATE #                                         | VE                                                                 | HICLE IDENTIFICATION #                                          | VEHICLE YEAR                                             | VEHICLE MAKE                                         | 1                                         | INDICATE ALL THAT APPLY                                      |
| $O_H$                 | M1TCHE                                                  |                                                                    | H K X J 3 0 1 9                                                 | <u>3 4 5 2 0 1</u>                                       | 8_ Toyota                                            | 11 12 1                                   | 11 12 1                                                      |
|                       | INSURANCE COMPANY<br>RIFIED PROGRES                     |                                                                    | INSURANCE POLICY#<br>984355658                                  | VEHICLE COLOR<br>SIL                                     | VEHICLE MODEL<br>Camry                               | 10 12                                     | 2 10 11 2                                                    |
| _                     | TYPE OF USE                                             | IN EMERGENCY                                                       | US DOT #                                                        | TOWED BY: COMPANY NAME                                   |                                                      | 9                                         | ] 3 9 ( 10 2 3 ] 3                                           |
|                       | ICIAL GOVERNMENT                                        | RESPONSE                                                           | VEHICLE WEIGHT GVWR/GCWR                                        |                                                          | 0.000                                                |                                           |                                                              |
|                       |                                                         | # OCCUPANTS                                                        | 1 - ≤10K LBS.                                                   | MATERIAL RELEASED                                        | JS MATERIAL<br>CLASS # PLACARD ID #                  |                                           |                                                              |
| EQUIPPE               |                                                         |                                                                    | 2 - 10,001 - 26K LBS.<br>3 - >26K LBS.                          | PLACARD                                                  |                                                      | 6 5                                       |                                                              |
|                       | 1 - PASSENGER CAR<br>2 - PASSENGER VAN (MINIVAN)        | 7 - MOTORCYCLE 2-WHEELED<br>8 - MOTORCYCLE 3-WHEELED               | 12 - GOLF CART<br>13 - SNOWMOBILE                               | 18 - LIMO (LIVERY VEHICLE)<br>19 - BUS (16+ PASSENGERS)  | 23 - PEDESTRIAN/SKATER<br>24 - WHEELCHAIR (ANY TYPE) | 10/                                       |                                                              |
| 0 1                   | 3 - SPORT UTILITY VEHICLE<br>4 - PICK UP                | 9 - AUTOCYCLE<br>10 - MOPED OR MOTORIZED                           | 14 - SINGLE UNIT TRUCK<br>15 - SEMI-TRACTOR                     | 20 - OTHER VEHICLE<br>21 - HEAVY EQUIPMENT               | 25 - OTHER NON- MOTORIST<br>26 - BICYCLE             | 9                                         | 9 9 3 3                                                      |
| UNIT TYPE             | 5 - CARGO VAN                                           | BICYCLE<br>11 - ALL TERRAIN VEHICLE                                | 16 - FARM EQUIPMENT                                             | 22 - ANIMAL WITH RIDER OR<br>ANIMAL-DRAWN VEHICLE        | 27 - TRAIN<br>99 - UNKNOWN OR HIT/SKIP               | 4                                         |                                                              |
|                       | 6 - VAN (9-15 SEATS)                                    | (ATV / UTV)                                                        | 17 - MOTORHOME                                                  |                                                          |                                                      | 8                                         |                                                              |
|                       | # OF TRAILING UNITS                                     |                                                                    |                                                                 |                                                          |                                                      | 11 12 1                                   | 7 6 5 12 1                                                   |
|                       |                                                         |                                                                    |                                                                 |                                                          |                                                      |                                           | 2 10 11 1 2                                                  |
|                       | WAS VEHICLE OPERATING IN AUTON                          |                                                                    | 0 - NO AUTOMATION<br>1 - DRIVER ASSISTANCE                      | 3 - CONDITIONAL<br>AUTOMATION                            | 9 - UNKNOWN                                          | - 10 2 -                                  |                                                              |
| 2                     | WHEN CRASH OCCURED?<br>1 - YES 2 - NO 9 - OTHER / UNKNO | AUTONOMOUS                                                         | 1 - DRIVER ASSISTANCE<br>2 - PARTIAL AUTOMATION                 | AUTOMATION<br>4 - HIGH AUTOMATION<br>5 - FULL AUTOMATION |                                                      | 8 4                                       | 9 9 3 3 3<br>5 4 3                                           |
|                       |                                                         |                                                                    | 44 505                                                          |                                                          |                                                      | 8 7 5                                     | 4 8 7 5 4                                                    |
| 0,1,                  | 1 - NONE<br>2 - TAXI<br>3 - ELECTRONIC RIDE SHARING     | 6 - BUS - CHARTER/TOUR<br>7 - BUS - INTERCITY<br>8 - BUS - SHUTTLE | 11 - FIRE<br>12 - MILITARY<br>13 - POLICE                       | 16 - FARM<br>17 - MOWING<br>18 - SNOW REMOVAL            | 21 - MAIL CARRIER<br>99 - OTHER /UNKNOWN             | 7 6 5                                     | 7 5                                                          |
| SPECIAL               | 4 - SCHOOL TRANSPORT<br>5 - BUS-TRANSIT/COMMUTER        | 9 - BUS - OTHER<br>10 - AMBULANCE                                  | 14 - PUBLIC UTILITY<br>15 - CONSTRUCTION EQUIPMENT              | 19 - TOWING<br>20 - SAFETY SERVICE PATROL                |                                                      | ů                                         | •                                                            |
| FUNCTION              |                                                         |                                                                    |                                                                 |                                                          |                                                      |                                           | 12 12 12                                                     |
| 0 1                   | 1 - NO CARGO BODY TYPE                                  | 3 - VEHICLE TOWING ANOTHER                                         | 5 - INTERMODAL CONTAINER                                        | 8 - POLE                                                 | 12 - CONCRETE MIXER<br>13 - AUTO TRANSPORTER         | 12                                        |                                                              |
| CARGO BOD             | / NOT APPLICABLE<br>2 - BUS<br>Y                        | MOTOR VEHICLE<br>4 - LOGGING                                       | CHASSIS<br>6 - CARGO VAN/ENCLOSED BOX<br>7 - GRAIN/CHIPS/GRAVEL | 9 - CARGO TANK<br>10 - FLAT BED<br>11 - DUMP             | 14 - GARBAGE/REFUSE<br>99 - OTHER / UNKNOWN          | » <b>V</b> 3                              | 9 😸 - 3 9 🐺 - 3 9 🗱 - 3                                      |
| TYPE                  |                                                         |                                                                    | orvaineor ill'oronovel                                          | 11 - DOWI.'                                              |                                                      |                                           | •                                                            |
|                       | 1 - TURN SIGNALS<br>2 - HEAD LAMPS                      | 4 - BRAKES<br>5 - STEERING                                         | 7 - WORN OR SLICK TIRES<br>8 - TRAILER EQUIPMENT                | 9 - MOTOR TROUBLE<br>10 - DISABLED FROM PRIOR            | 99 - OTHER / UNKNOWN                                 | 6                                         |                                                              |
| VEHICLE<br>DEFECTS    | 2 - HEAD LAMPS<br>3 - TAIL LAMPS                        | 5 - STEERING<br>6 - TIRE BLOWOUT                                   | 8 - TRAILER EQUIPMENT<br>DEFECTIVE                              | ACCIDENT                                                 |                                                      |                                           | 6 6 6                                                        |
|                       | 1 - INTERSECTION -<br>MARKED                            | 3 - INTERSECTION - OTHER                                           | 6 - BICYCLE LANE                                                | 9 - MEDIAN/CROSSING ISLAND                               | 12 - FIRST RESPONDER<br>AT INCIDENT SCENE            | - NO DAMAGE [0]                           | UNDERCARRIAGE [14]                                           |
| NON-MOTORIST          | CROSSWALK<br>2 - INTERSECTION -                         | 4 - MIDBLOCK - MARKED<br>CROSSWALK                                 | 7 - SHOULDER/ROADSIDE<br>8 - SIDEWALK                           | 10 - DRIVEWAY ACCESS<br>11 - SHARED USE PATHS OR         | 99 - OTHER / UNKNOWN                                 | - TOP [13]                                | - ALL AREAS [15]                                             |
| LOCATION AT<br>IMPACT | UNMARKED<br>CROSSWALK                                   | 5 - TRAVEL LANE-OTHER LOCATION                                     |                                                                 | TRAILS                                                   |                                                      | - U                                       | VIT NOT AT SCENE [16]                                        |
|                       | 1 - NON-CONTACT<br>2 - NON-COLLISION                    | 1 - STRAIGHT AHEAD<br>2 - BACKING                                  | 7 - MAKING U-TURN<br>8 - ENTERING TRAFFIC LANE                  | 13 - NEGOTIATING A CURVE<br>14 - ENTERING OR CROSSING    | 18 - APPROACHING<br>OR LEAVING VEHICLE               | 1                                         | NITIAL POINT OF CONTACT                                      |
| 3                     |                                                         | 3 - CHANGING LANES                                                 | 9 - LEAVING TRAFFIC LANE                                        | SPECIFIED LOCATION                                       | 19 - STANDING<br>20 - OTHER NON-MOTORIST             |                                           |                                                              |
| ACTION                | 4 - STRUCK PRE-CRASH                                    |                                                                    | 10 - PARKED<br>11 - SLOWING OR STOPPED                          | 15 - WALKING, RUNNING,<br>JOGGING, PLAYING               | 21 - STANDING OUTSIDE<br>DISABLED VEHICLE            | 0 9 0 - NO DAMAG                          |                                                              |
| Action                | 5 - BOTH STRIKING<br>& STRUCK                           | 5 - MAKING RIGHT TURN<br>6 - MAKING LEFT TURN                      | IN TRAFFIC<br>12 - DRIVERLESS                                   | 16 - WORKING<br>17 - PUSHING VEHICLE                     | 99 - OTHER / UNKNOWN                                 | DIAGRAN                                   |                                                              |
|                       | 9 - OTHER / UNKNOWN                                     |                                                                    | 12 - DRIVENCEUS                                                 | 17 - POSHING VEHICLE                                     |                                                      | 13 - TOP                                  |                                                              |
|                       |                                                         |                                                                    |                                                                 |                                                          |                                                      |                                           | TRAFFIC                                                      |
|                       | 1 - NONE<br>2 - FAILURE TO YIELD                        | 7 - LEFT OF CENTER<br>8 - FOLLOWING TOO                            | 13 - IMPROPER START FROM<br>A PARKED POSITION                   | 17 - VISION OBSTRUCTION<br>18 - OPERATING DEFECTIVE      | 21 - LYING IN ROADWAY<br>22 - NOT DISCERNABLE        | TRAFFICWAY FLOW                           |                                                              |
|                       | 3 - RAN RED LIGHT<br>4 - RAN STOP SIGN                  | CLOSE/ACDA<br>9 - IMPROPER LANE                                    | 14 - STOPPED OR PARKED<br>ILLEGALLY                             | EQUIPMENT<br>19 - LOAD SHIFTING/                         | 23 - OPENING DOOR INTO<br>ROADWAY                    | 1 - ONE-WAY                               | 1 - ROUNDABOUT 4 - STOP SIGN                                 |
| 0 2                   | 5 - UNSAFE SPEED<br>6 - IMPROPER TURN                   | CHANGING<br>10 - IMPROPER PASSING<br>11 - DROVE OFF ROAD           | 15 - SWERVING TO AVOID<br>16 - WRONG WAY                        | FALLING/SPILLING<br>20 - IMPROPER CROSSING               | 99 - OTHER IMPROPER<br>ACTION                        | 2 2 - TWO-WAY                             | 6 2 - SIGNAL 5 - YIELD SIGN<br>3 - FLASHER 6 - NO CONTROL    |
| CONTRIBUTING          |                                                         | 12 - IMPROPER BACKING                                              |                                                                 |                                                          |                                                      | # OF THROUGH LANES                        | RAIL GRADE CROSSING                                          |
| CIRCUMSTANCES         |                                                         |                                                                    |                                                                 |                                                          |                                                      | ON ROAD                                   | 1 - NOT INVOLVED                                             |
| 2                     |                                                         |                                                                    |                                                                 |                                                          |                                                      | -                                         | 2 - INVOLVED - ACTIVE CROSSING                               |
| SEQUENCE OF           | EVENIS                                                  |                                                                    | EVENTS                                                          |                                                          |                                                      | 5                                         | 3 - INVOLVED - PASSIVE CROSSING                              |
|                       | 1 - OVERTURN/ROLLOVER                                   | 6 - EQUIPMENT FAILURE                                              | 11 - CROSS CENTERLINE -<br>OPPOSITE DIRECTION OF                | 16 - RAILWAY VEHICLE                                     | 22 - WORK ZONE<br>MAINTENANCE                        |                                           |                                                              |
|                       | 2 - FIRE/EXPLOSION<br>3 - IMMERSION                     | 7 - SEPARATION OF<br>UNITS                                         | TRAVEL<br>12 - DOWNHILL RUNAWAY                                 | 17 - ANIMAL - FARM<br>18 - ANIMAL - DEER                 | EQUIPMENT<br>23 - STRUCK BY FALLING,                 | u                                         | NIT / NON-MOTORIST DIRECTION                                 |
|                       | 4 - JACKKNIFE<br>5 - CARGO / EQUIPMENT                  | 8 - RAN OFF ROAD RIGHT<br>9 - RAN OFF ROAD LEFT                    | 13 - OTHER NON-COLLISION                                        | 19 - ANIMAL - OTHER<br>20 - MOTOR VEHICLE IN             | SHIFTING CARGO OR<br>ANYTHING SET IN                 |                                           | 1 - NORTH 5 - NORTHEAST                                      |
| <sup>2</sup>          | LOSS OR SHIFT                                           | 10 - CROSS MEDIAN                                                  | 14 - PEDESTRIAN<br>15 - PEDALCYCLE                              | TRANSPORT<br>21 - PARKED MOTOR VEHICLE                   | MOTION BY A MOTOR<br>VEHICLE                         |                                           | 2 - SOUTH 6 - NORTHWEST                                      |
| 3                     |                                                         |                                                                    |                                                                 |                                                          | 24 - OTHER MOVABLE<br>OBJECT                         | FROM 2 то                                 | 3 - EAST 7 - SOUTHEAST<br>4 - WEST 8 - SOUTHWEST             |
|                       |                                                         |                                                                    | COLLISION WITH FIXED OBJECT                                     | - STRUCK                                                 |                                                      | _                                         | 9 - OTHER / UNKNOWN                                          |
|                       | 25 - IMPACT ATTENUATOR<br>/ CRASH CUSHION               | 31 - GUARDRAIL END                                                 | 37 - TRAFFIC SIGN POST<br>38 - OVERHEAD SIGN POST               | 43 - CURB<br>44 - DITCH                                  | 50 -WORKZONE MAINTENANCE<br>EQUIPMENT                |                                           |                                                              |
| 4                     | 26 - BRIDGE OVERHEAD<br>STRUCTURE                       | 32 - PORTABLE BARRIER<br>33 - MEDIAN CABLE BARRIER                 | 39 - LIGHT/LUMINARIES SUPPORT                                   | 45 - EMBANKMENT                                          | 51 - WALL<br>52 - BUILDING                           | UNIT SPEED                                | DETECTED SPEED                                               |
|                       | 27 - BRIDGE PIER OR ABUTMENT<br>28 - BRIDGE PARAPET     | 34 - MEDIAN GUARDRAIL<br>BARRIER                                   | 40 - UTILITY POLE<br>41 - OTHER POST, POLE OR                   | 46 - FENCE<br>47 - MAILBOX                               | 53 - TUNNEL<br>54 - OTHER FIXED OBJECT               | 1,5                                       |                                                              |
|                       | 29 - BRIDGE RAIL                                        | 35 - MEDIAN CONCRETE<br>BARRIER                                    | SUPPORT<br>42 - CULVERT                                         | 48 - TREE<br>49 - FIRE HYDRANT                           | 99 - OTHER / UNKNOWN                                 |                                           | 1 - STATED/ESTIMATED SPEED<br>2 - CALCULATED / EDR           |
|                       | 30 - GUARDRAIL FACE                                     | 36 - MEDIAN OTHER BARRIER                                          |                                                                 |                                                          |                                                      |                                           | 3 - UNDETERMINED                                             |
| 6                     |                                                         |                                                                    |                                                                 |                                                          |                                                      | POSTED SPEED                              |                                                              |
|                       |                                                         |                                                                    |                                                                 |                                                          |                                                      | 3 5                                       |                                                              |
|                       |                                                         |                                                                    |                                                                 |                                                          |                                                      |                                           |                                                              |
| 1                     | FIRST HARMFUL EVENT                                     | 1 <sub>M</sub>                                                     | OST HARMFUL EVENT                                               |                                                          |                                                      | 5 5                                       |                                                              |