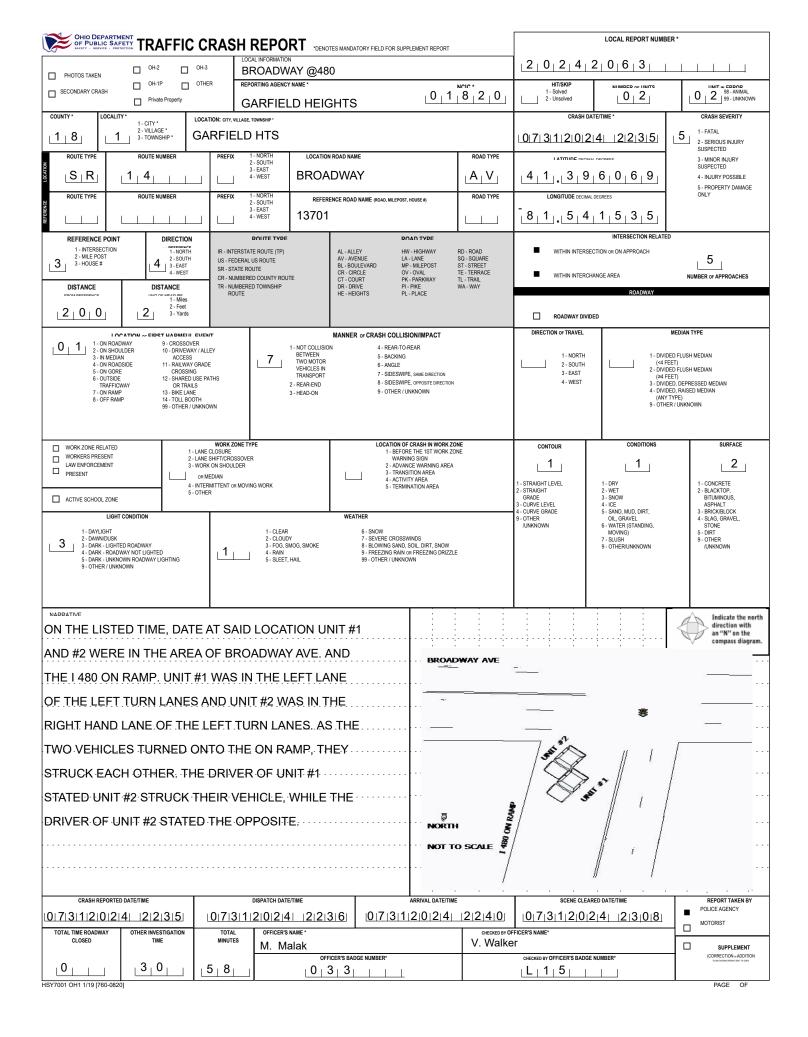

| OHIO DEPARTMENT<br>OF PUBLIC SAFETY                                                                                                                                                                                                   |                                                                  | AN MATADIAT                                          |                                                      |                                                  | LOCAL REPORT NUMBE                                                                                                                                                                           | ER                                                                                                                                |
|---------------------------------------------------------------------------------------------------------------------------------------------------------------------------------------------------------------------------------------|------------------------------------------------------------------|------------------------------------------------------|------------------------------------------------------|--------------------------------------------------|----------------------------------------------------------------------------------------------------------------------------------------------------------------------------------------------|-----------------------------------------------------------------------------------------------------------------------------------|
| OF PUBLIC SAFETY<br>SAFETY · SERVICE · PROTECTION                                                                                                                                                                                     | MOTORIST / N                                                     | ON-MOTORIST                                          |                                                      |                                                  | 2 0 2 4 2 0 6                                                                                                                                                                                | 3                                                                                                                                 |
| N UNIT # NAME: LAST, FIRS                                                                                                                                                                                                             | T, MIDDLE                                                        |                                                      |                                                      | Ī                                                | DATE OF BIRTH                                                                                                                                                                                | AGE GENDER                                                                                                                        |
| U 1 WATS                                                                                                                                                                                                                              | SON                                                              | ANTOINETTA                                           | LADAWN                                               |                                                  | 0   8   1   6   1   9   7   9                                                                                                                                                                | <u>  4   4   </u> <b>  F</b>                                                                                                      |
| R ADDRESS: STREET, CITY, STATE, ZIP                                                                                                                                                                                                   |                                                                  |                                                      |                                                      |                                                  | CONTACT PHONE - INCLUDE AREA CODE                                                                                                                                                            |                                                                                                                                   |
| 1066 LINDEI                                                                                                                                                                                                                           | N AVE<br>//S AGENCY (NAME)                                       | AKRON<br>INJURED TAKEN TO: MEDICAL FACILI            |                                                      | 4310                                             | SEATING POSITION AIR BAG US                                                                                                                                                                  | AGE EJECTION TRAPPED                                                                                                              |
|                                                                                                                                                                                                                                       |                                                                  |                                                      | USED                                                 |                                                  | DOT-COMPLIANT<br>MC HELMET   0   1   1                                                                                                                                                       |                                                                                                                                   |
| OL STATE OPERATOR LIC                                                                                                                                                                                                                 | ENSE NUMBER                                                      | OFFENSE CHARGED                                      |                                                      | FFENSE DESCRIPTION                               |                                                                                                                                                                                              |                                                                                                                                   |
|                                                                                                                                                                                                                                       |                                                                  |                                                      |                                                      |                                                  |                                                                                                                                                                                              |                                                                                                                                   |
| D OL CLASS ENDORSEMENT<br>SELECT UP TO 2                                                                                                                                                                                              | RESTRICTION SELECT UP TO 3                                       | DRIVER<br>DISTRACTED                                 | ALCOHOL / DRUG SUSPECTED                             | CONDITION                                        | ALCOHOL TEST<br>Type value status typ                                                                                                                                                        | DRUG TEST(S)<br>PE RESULT SELECT UP TO 4                                                                                          |
| 5                                                                                                                                                                                                                                     |                                                                  |                                                      | LCOHOL MARUJUANA                                     | 1 1                                              |                                                                                                                                                                                              |                                                                                                                                   |
| UNIT# NAME: LAST, FIRE                                                                                                                                                                                                                | T, MIDDLE                                                        |                                                      |                                                      |                                                  | DATE OF BIRTH                                                                                                                                                                                | AGE GENDER                                                                                                                        |
| 0 2 SIMP                                                                                                                                                                                                                              | KINS                                                             | DOMINICK                                             | L                                                    |                                                  | 0   3   0   9   1   9   8   8                                                                                                                                                                | _3_6M                                                                                                                             |
| ADDRESS: STREET, CITY, STATE, ZIP                                                                                                                                                                                                     |                                                                  |                                                      |                                                      |                                                  | CONTACT PHONE - INCLUDE AREA CODE                                                                                                                                                            | ι <b>κ. κ</b>                                                                                                                     |
| 1479 E 173R                                                                                                                                                                                                                           | NS AGENCY (NAME)                                                 | CLEVE                                                |                                                      | 4110                                             | SEATING POSITION AIR BAG US                                                                                                                                                                  | AGE EJECTION TRAPPED                                                                                                              |
| INJURIES INJURED<br>TAKEN<br>BY<br>5                                                                                                                                                                                                  |                                                                  | INJURED TAKEN TO: MEDICAL FACIL                      | TY (NAME, CITY) USED                                 |                                                  |                                                                                                                                                                                              |                                                                                                                                   |
| OL STATE OPERATOR LIC                                                                                                                                                                                                                 | ENSE NUMBER                                                      | OFFENSE CHARGED                                      |                                                      | FENSE DESCRIPTION                                |                                                                                                                                                                                              |                                                                                                                                   |
|                                                                                                                                                                                                                                       |                                                                  |                                                      |                                                      |                                                  |                                                                                                                                                                                              |                                                                                                                                   |
| OL CLASS ENDORSEMENT<br>SELECT UP TO 2                                                                                                                                                                                                | RESTRICTION SELECT UP TO 3                                       | DISTRACTED                                           | ALCOHOL / DRUG SUSPECTED                             | CONDITION                                        | ALCOHOL TEST<br>TYPE VALUE STATUS TYP                                                                                                                                                        | DRUG TEST(S)<br>PE RESULT SELECT UP TO 4                                                                                          |
|                                                                                                                                                                                                                                       |                                                                  |                                                      | COHOL MARUUANA                                       |                                                  |                                                                                                                                                                                              | RESULI SELECT UP TO 4                                                                                                             |
| UNIT # NAME: LAST, FIRS                                                                                                                                                                                                               | T, MIDDLE                                                        |                                                      |                                                      |                                                  |                                                                                                                                                                                              | AGE GENDER                                                                                                                        |
|                                                                                                                                                                                                                                       |                                                                  |                                                      |                                                      |                                                  |                                                                                                                                                                                              |                                                                                                                                   |
| ADDRESS: STREET, CITY, STATE, ZIP                                                                                                                                                                                                     |                                                                  |                                                      |                                                      |                                                  | CONTACT PHONE - INCLUDE AREA CODE                                                                                                                                                            |                                                                                                                                   |
|                                                                                                                                                                                                                                       |                                                                  |                                                      |                                                      |                                                  |                                                                                                                                                                                              |                                                                                                                                   |
| INJURIES INJURED E<br>TAKEN BY                                                                                                                                                                                                        | MS AGENCY (NAME)                                                 | INJURED TAKEN TO: MEDICAL FACILI                     | TY (NAME, CITY) SAFETY EQUIP<br>USED                 | 0                                                | SEATING POSITION AIR BAG US                                                                                                                                                                  | AGE EJECTION TRAPPED                                                                                                              |
| OL STATE OPERATOR LICI                                                                                                                                                                                                                |                                                                  | OFFENSE CHARGED                                      | LOCAL OF                                             |                                                  |                                                                                                                                                                                              |                                                                                                                                   |
|                                                                                                                                                                                                                                       |                                                                  |                                                      | CODE                                                 | FFENSE DESCRIPTION                               |                                                                                                                                                                                              |                                                                                                                                   |
| OL CLASS ENDORSEMENT<br>SELECT UP TO 2                                                                                                                                                                                                | RESTRICTION SELECT UP TO 3                                       | DRIVER<br>DISTRACTED                                 | ALCOHOL / DRUG SUSPECTED                             | CONDITION                                        | ALCOHOL TEST                                                                                                                                                                                 | DRUG TEST(S)                                                                                                                      |
|                                                                                                                                                                                                                                       | 1 11 1 11                                                        | ву                                                   | LCOHOL MARUUANA                                      | STATUS                                           | TYPE VALUE STATUS TYPE                                                                                                                                                                       | PE RESULT SELECT UP TO 4                                                                                                          |
|                                                                                                                                                                                                                                       | SEATING POSITION                                                 | AIR BAG                                              |                                                      |                                                  | C DRIVER DISTRACTION                                                                                                                                                                         | TEST STATUS                                                                                                                       |
| 1 - FATAL                                                                                                                                                                                                                             | 1 - FRONT - LEFT SIDE<br>(MOTORCYCLE DRIVER)                     | 1 - NOT DEPLOYED                                     | 1 - CLASS A                                          | 1 - ALCOHOL INTERLOCK<br>DEVICE                  | 1 - NOT DISTRACTED 1 -                                                                                                                                                                       | NONE GIVEN                                                                                                                        |
| 2 - SUSPECTED SERIOUS INJURY<br>3 - SUSPECTED MINOR INJURY                                                                                                                                                                            | 2 - FRONT - MIDDLE                                               | 2 - DEPLOYED FRONT                                   | 2 - CLASS B                                          | 2 - CDL INTRASTATE ONLY                          | ELECTRONIC COMMUNICATION                                                                                                                                                                     | TEST REFUSED                                                                                                                      |
| - POSSIBLE INJURY                                                                                                                                                                                                                     | 3 - FRONT - RIGHT SIDE<br>4 - SECOND - LEFT SIDE                 | 3 - DEPLOYED SIDE<br>4 - DEPLOYED BOTH FRONT / SIDE  | 3 - CLASS C<br>4 - REGULAR CLASS (OHIO = D)          | 3 - CORRECTIVE LENSES<br>4 - FARM WAIVER         | DEVICE (TEXTING, TYPING,                                                                                                                                                                     | TEST GIVEN, CONTAMINATED<br>SAMPLE / UNUSABLE                                                                                     |
| - NO APPARENT INJURY                                                                                                                                                                                                                  | (MOTORCYCLE PASSENGER)                                           | 4 - DEPLOYED BOTH FRONT / SIDE<br>5 - NOT APPLICABLE | 4 - REGULAR CLASS (OHIO = D)<br>5 - M / C MOPED ONLY | 5 - EXCEPT CLASS A BUS                           | DIALING)<br>3 - TALKING ON HANDS-FREE                                                                                                                                                        | TEST GIVEN, RESULTS KNOWN                                                                                                         |
|                                                                                                                                                                                                                                       | 5 - SECOND - MIDDLE<br>6 - SECOND - RIGHT SIDE                   | 9 - DEPLOYMENT UNKNOWN                               | 6 - NO VALID OL                                      | 6 - EXCEPT CLASS A<br>& CLASS B BUS              | COMMUNICATION DEVICE 5 -                                                                                                                                                                     | TEST GIVEN, RESULTS UNKNOWN                                                                                                       |
| INJURED TAKEN BY                                                                                                                                                                                                                      | 7 - THIRD - LEFT SIDE                                            |                                                      |                                                      | 7 - EXCEPT TRACTOR-TRAILE                        | R COMMUNICATION DEVICE                                                                                                                                                                       |                                                                                                                                   |
| - NOT TRANSPORTED<br>/TREATED AT SCENE                                                                                                                                                                                                | (MOTORCYCLE SIDE CAR)<br>8 - THIRD - MIDDLE                      |                                                      |                                                      | 8 - INTERMEDIATE LICENSE<br>RESTRICTIONS         | 5 - OTHER ACTIVITY WITH AN                                                                                                                                                                   |                                                                                                                                   |
| - EMS                                                                                                                                                                                                                                 | 9 - THIRD - RIGHT SIDE                                           | EJECTION                                             | OL ENDORSEMENT                                       | 9 - LEARNER'S PERMIT                             | ELECTRONIC DEVICE<br>6 - PASSENGER                                                                                                                                                           | ALCOHOL TEST TYPE                                                                                                                 |
| - POLICE                                                                                                                                                                                                                              | 10 - SLEEPER SECTION OF<br>TRUCK CAB                             | 1 - NOT EJECTED                                      | H - HAZMAT                                           | RESTRICTIONS<br>10 - LIMITED TO DAYLIGHT         | 7 - OTHER DISTRACTION INSIDE                                                                                                                                                                 | - NONE                                                                                                                            |
| - OTHER / UNKNOWN                                                                                                                                                                                                                     | 11 - PASSENGER IN OTHER<br>ENCLOSED CARGO AREA                   | 2 - PARTIALLY EJECTED                                | M - MOTORCYCLE                                       | ONLY<br>11 - LIMITED TO EMPLOYMEN                |                                                                                                                                                                                              | - BLOOD                                                                                                                           |
|                                                                                                                                                                                                                                       | (NON-TRAILING UNIT, BUS,                                         | 3 - TOTALLY EJECTED                                  | P - PASSENGER                                        | 12 - LIMITED - OTHER                             | THE VEHICLE                                                                                                                                                                                  | - URINE<br>- BREATH                                                                                                               |
| SAFETY EQUIPMENT                                                                                                                                                                                                                      | PICK-UP WITH CAP)<br>12 - PASSENGER IN                           | 4 - NOT APPLICABLE                                   | N - TANKER<br>Q - MOTOR SCOOTER                      | 13 - MECHANICAL DEVICES<br>(SPECIAL BRAKES, HAND | 9-OTHER/UNKNOWN                                                                                                                                                                              | - DREATH                                                                                                                          |
| - NONE USED                                                                                                                                                                                                                           | UNENCLOSED<br>CARGO AREA                                         | TRAPPED                                              | R - THREE-WHEEL MOTORCYCLE                           | CONTROLS, OR OTHER                               |                                                                                                                                                                                              |                                                                                                                                   |
| - LAP BELT ONLY USED                                                                                                                                                                                                                  | 13 - TRAILING UNIT                                               | 1 - NOT TRAPPED                                      | S - SCHOOL BUS                                       | ADAPTIVE DEVICES)<br>14 - MILITARY VEHICLES ONLY | Y                                                                                                                                                                                            |                                                                                                                                   |
| - SHOULDER & LAP BELT USED                                                                                                                                                                                                            | 14 - RIDING ON VEHICLE<br>EXTERIOR                               | 2 - EXTRICATED BY                                    | T - DOUBLE & TRIPLE TRAILERS                         | 15 - MOTOR VEHICLES                              |                                                                                                                                                                                              | DRUG TEST TYPE<br>NONE                                                                                                            |
| - CHILD RESTRAINT SYSTEM -                                                                                                                                                                                                            |                                                                  | MECHANICAL MEANS<br>3 - FREED BY                     | X - TANKER / HAZMAT                                  | WITHOUT AIR BRAKES<br>16 - OUTSIDE MIRROR        |                                                                                                                                                                                              | BLOOD                                                                                                                             |
| FORWARD FACING                                                                                                                                                                                                                        | (NON-TRAILING UNIT)                                              |                                                      |                                                      | 17 - PROSTHETIC AID                              | 1 - APPARENTLY NORMAL                                                                                                                                                                        | URINE                                                                                                                             |
| FORWARD FACING                                                                                                                                                                                                                        | (NON-TRAILING UNIT)<br>15 - NON-MOTORIST<br>99 - OTHER / UNKNOWN | NON-MECHANICAL MEANS                                 |                                                      | 18 - OTHER                                       | 2 - PHYSICAL IMPAIRMENT 4 -                                                                                                                                                                  | OTHER                                                                                                                             |
| FORWARD FACING<br>5 - CHILD RESTRAINT SYSTEM -<br>REAR FACING<br>7 - BOOSTER SEAT                                                                                                                                                     | 15 - NON-MOTORIST                                                |                                                      |                                                      |                                                  |                                                                                                                                                                                              |                                                                                                                                   |
| FORWARD FACING<br>5 - CHILD RESTRAINT SYSTEM -<br>REAR FACING<br>7 - BOOSTER SEAT<br>8 - HELMET USED                                                                                                                                  | 15 - NON-MOTORIST                                                |                                                      |                                                      |                                                  | 3 - EMOTIONAL (E.G. DEPRESSED,<br>ANGRY DISTURBED)                                                                                                                                           |                                                                                                                                   |
| FORWARD FACING<br>5 - CHILD RESTRAINT SYSTEM -<br>REAR FACING<br>7 - BOOSTER SEAT<br>5 - HELMET USED<br>5 - PROTECTIVE PADS USED<br>(ELBOWS, KNEES, ETC.)                                                                             | 15 - NON-MOTORIST                                                |                                                      | GENDER                                               |                                                  | ANGRY, DISTURBED)                                                                                                                                                                            | DRUG TEST RESULT(S)<br>- AMPHETAMINES                                                                                             |
| FORWARD FACING<br>6- CHILD RESTRAINT SYSTEM -<br>REAR FACING<br>7- BOOSTER SEAT<br>8- HELMET USED<br>9- PROTECTIVE PADS USED<br>(ELBOWS, KNEES, ETC.)<br>10- REFLECTIVE CLOTHING<br>11- LIGHTING -PEDESTRIAN                          | 15 - NON-MOTORIST                                                |                                                      | F - FEMALE                                           |                                                  | ANGRY, DISTURBED) 4 - ILLNESS 1 - 5 - FELL ASLEEP, FAINTED, 2 -                                                                                                                              | DRUG TEST RESULT(S)<br>AMPHETAMINES<br>BARBITURATES                                                                               |
| FORWARD FACING<br>6 - CHILD RESTRAINT SYSTEM -<br>REAR FACING<br>7 - BOOSTER SEAT<br>8 - HELMET USED<br>9 - PROTECTIVE PADS USED<br>(ELBOWS, KINES, ETC.)<br>10 - REFLECTIVE CLOTHING<br>11 - LIGHTING - PEDESTRIAN<br>/ BICYCLE ONLY | 15 - NON-MOTORIST                                                |                                                      | F - FEMALE<br>M - MALE                               |                                                  | ANGRY, DISTURBED)<br>4 - ILLNESS<br>5 - FELL ASLEEP, FAINTED,<br>FATIGUED, ETC.<br>3 -                                                                                                       | DRUG TEST RESULT(S)<br>- AMPHETAMINES<br>- BARBITURATES<br>- BENZODIAZEPINES                                                      |
| FORWARD FACING<br>6- CHILD RESTRAINT SYSTEM -<br>REAR FACING<br>7- BOOSTER SEAT<br>8- HELMET USED<br>9- PROTECTIVE PADS USED<br>(ELBOWS, KIVES, ETC.)<br>10 - REFLECTIVE CLOTHING<br>11 - LIGHTING - PEDESTRIAN<br>/ BICYCLE ONLY     | 15 - NON-MOTORIST                                                |                                                      | F - FEMALE                                           |                                                  | ANGRY, DISTURBED)<br>4 - ILLNESS 1 -<br>5 - FELL ASLEEP, FAINTED,<br>FATIGUED, ETC. 3<br>6 - UNDER THE INFLUENCE OF                                                                          | DRUG TEST RESULT(S)<br>AMPHETAMINES<br>BARBITURATES                                                                               |
| 6 - CHILD RESTRAINT SYSTEM -<br>REAR FACING<br>7 - BOOSTER SEAT<br>8 - HELIMET USED<br>9 - PROTECTIVE PADS USED<br>(ELBOWS, KINEES, ETC.)<br>10 - REFLECTIVE CLOTHING<br>11 - LIGHTING - PEDESTRIAN                                   | 15 - NON-MOTORIST                                                |                                                      | F - FEMALE<br>M - MALE                               |                                                  | ANGRY, DISTURBED) 4 - ILLNESS 1 - 5 - FELL ASLEEP, FAINTED, FATIGUED, ETC. 3 - 6 - UNDER THE INFLUENCE OF MEDICATIONS / DRUGS / ALCOHOL 6 -                                                  | DRUG TEST RESULT(S)<br>- AMPHETAMINES<br>- BARBITURATES<br>- BENZODAZEPINES<br>- CANNABINOIDS<br>- COCAINE<br>- OPIATES / OPIOIDS |
| FORWARD FACING<br>6- CHILD RESTRAINT SYSTEM -<br>REAR FACING<br>7- BOOSTER SEAT<br>8- HELMET USED<br>9- PROTECTIVE PADS USED<br>(ELBOWS, KIVES, ETC.)<br>10 - REFLECTIVE CLOTHING<br>11 - LIGHTING - PEDESTRIAN<br>/ BICYCLE ONLY     | 15 - NON-MOTORIST                                                |                                                      | F - FEMALE<br>M - MALE                               |                                                  | ANGRY, DISTURBED)<br>4 - ILLNESS 1 -<br>5 - FELL ASLEEP, FAINTED,<br>FATIGUED, ETC. 3 -<br>6 - UNDER THE INFLUENCE OF<br>MEDICATIONS / DRUGS 5 -<br>/ ALCOHOL 6 -<br>9 - OTHER / UNKNOWN 7 - | DRUG TEST RESULT(S)<br>AMPHETANINES<br>EARBITURATES<br>BENZOOLAZEPINES<br>CANNABINOIDS<br>C COCAINE<br>OPIATES / OPIOIDS<br>OTHER |
| FORWARD FACING<br>6- CHILD RESTRAINT SYSTEM -<br>REAR FACING<br>7- 800STER SEAT<br>8- HELMET USED<br>9- PROTECTIVE PADS USED<br>(ELBOWS, KIVES, ETC.)<br>10 - REFLECTIVE CLOTHING<br>11 - LIGHTING - PEDESTRIAN<br>/ BICYCLE ONLY     | 15 - NON-MOTORIST                                                |                                                      | F - FEMALE<br>M - MALE                               |                                                  | ANGRY, DISTURBED)<br>4 - ILLNESS 1 -<br>5 - FELL ASLEEP, FAINTED,<br>FATIGUED, ETC. 3 -<br>6 - UNDER THE INFLUENCE OF<br>MEDICATIONS / DRUGS 5 -<br>/ ALCOHOL 6 -<br>9 - OTHER / UNKNOWN 7 - | DRUG TEST RESULT(S)<br>AMPHETAMINES<br>BARBITURATES<br>BENZODIAZEPINES<br>- CANNABINOIDS<br>- COCAINE<br>- OPIATES / OPIOIDS      |
| FORWARD FACING<br>5. CHLID RESTRAINT SYSTEM -<br>REAR FACING<br>7. BOOSTER SEAT<br>3. HELMET USED<br>9. PROTECTIVE PADS USED<br>(ELBOWS, KWEES, ETC.)<br>10. REFLECTIVE CLOTHING<br>11. LIGHTING. PEDESTRIAN<br>/ BICYCLE ONLY        | 15 - NON-MOTORIST                                                |                                                      | F - FEMALE<br>M - MALE                               |                                                  | ANGRY, DISTURBED)<br>4 - ILLNESS 1 -<br>5 - FELL ASLEEP, FAINTED,<br>FATIGUED, ETC. 3 -<br>6 - UNDER THE INFLUENCE OF<br>MEDICATIONS / DRUGS 5 -<br>/ ALCOHOL 6 -<br>9 - OTHER / UNKNOWN 7 - | DRUG TEST RESULT(S)<br>AMPHETANINES<br>EARBITURATES<br>BENZOOLAZEPINES<br>CANNABINOIDS<br>C COCAINE<br>OPIATES / OPIOIDS<br>OTHER |