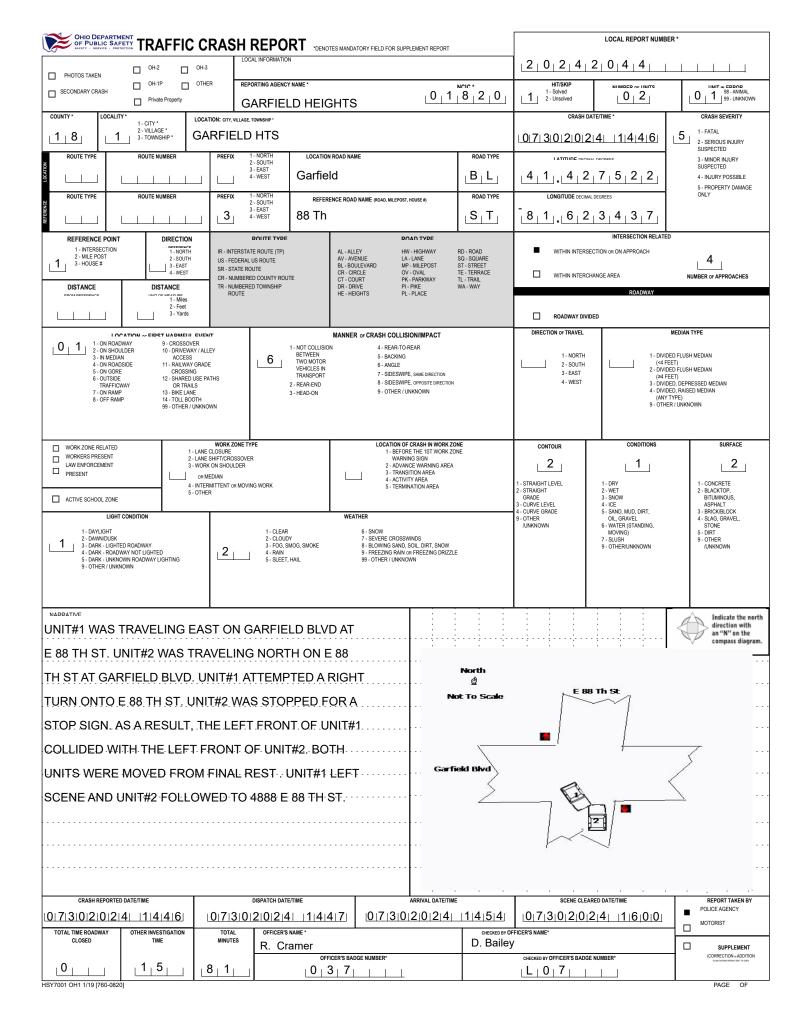

|                                                                | т                                                       |                                                           |                                                                   |                                                                   | 2,0,2,4,2                               |                                                   |
|----------------------------------------------------------------|---------------------------------------------------------|-----------------------------------------------------------|-------------------------------------------------------------------|-------------------------------------------------------------------|-----------------------------------------|---------------------------------------------------|
| UNIT # OWNER NAME: LAST, FIRST, N                              |                                                         | r                                                         | OWNER PHONE: INCLUDE AREA CODE                                    |                                                                   |                                         |                                                   |
| UNIT #                                                         |                                                         | s Driver)                                                 |                                                                   | ( 🔲 Same As Driver)                                               |                                         | DAMAGE<br>DAMAGE SCALE                            |
| OWNER ADDRESS: STREET, CITY, STATE, ZIP                        | ( 🖪 Same As Drive                                       |                                                           |                                                                   |                                                                   | 1 - NONE<br>2 - MINOR DAMAGE            | 3 - FUNCTIONAL DAMAGE<br>4 - DISABLING DAMAGE     |
| § 4275 W 23RD                                                  |                                                         | CLEVELA                                                   | -                                                                 | 44109                                                             |                                         | 9 - UNKNOWN                                       |
| COMMERCIAL CARRIER: NAME, ADDRESS, CITY, STA                   | TE, ZIP                                                 |                                                           | COMMERCIAL CARRIER PHONE: INCLU                                   | DE AREA CODE                                                      |                                         |                                                   |
|                                                                | -                                                       |                                                           |                                                                   |                                                                   |                                         | DAMAGED AREA(S)<br>INDICATE ALL THAT APPLY        |
| LP STATE LICENSE PLATE #                                       |                                                         | LE IDENTIFICATION #<br>$ C_1 0_1 G_1 G_1 2_1 0_1 3_1 6$   |                                                                   | Chevrolet                                                         | 12                                      |                                                   |
|                                                                |                                                         | ISURANCE POLICY #                                         | VEHICLE COLOR                                                     | VEHICLE MODEL                                                     | 11 12                                   | 11 12                                             |
|                                                                |                                                         |                                                           | RED                                                               | Full Size Truck                                                   |                                         |                                                   |
| TYPE OF USE                                                    | IN EMERGENCY                                            | US DOT #                                                  | TOWED BY: COMPANY NAME                                            | ł                                                                 | 9 9 3                                   | 3 9 3 3                                           |
|                                                                |                                                         | VEHICLE WEIGHT GVWR/GCWR                                  | НАТАРРОИ                                                          | S MATERIAL                                                        |                                         |                                                   |
| INTERLOCK ☐ DEVICE                                             | # OCCUPANTS                                             | 1 - ≤10K LBS.                                             | MATERIAL RELEASED                                                 | CLASS # PLACARD ID #                                              |                                         |                                                   |
| EQUIPPED                                                       |                                                         | 2 - 10,001 - 26K LBS.<br>3 - >26K LBS.                    | PLACARD                                                           |                                                                   | 6 5                                     |                                                   |
| 1 - PASSENGER CAR<br>2 - PASSENGER VAN (MINIVAN)               |                                                         | 2 - GOLF CART<br>3 - SNOWMOBILE                           | 18 - LIMO (LIVERY VEHICLE)<br>19 - BUS (16+ PASSENGERS)           | 23 - PEDESTRIAN/SKATER<br>24 - WHEELCHAIR (ANY TYPE)              | 10                                      |                                                   |
| 0 4 3- SPORT UTILITY VEHICLE                                   | 9 - AUTOCYCLE 1                                         | 4 - SINGLE UNIT TRUCK                                     | 20 - OTHER VEHICLE<br>21 - HEAVY EQUIPMENT                        | 25 - OTHER NON- MOTORIST<br>26 - BICYCLE                          | 9                                       | 9 3 3                                             |
| 4 - PICK UP<br>UNIT TYPE 5 - CARGO VAN                         | BICYCLE 1                                               | 6 - FARM EQUIPMENT                                        | 22 - ANIMAL WITH RIDER OR<br>ANIMAL-DRAWN VEHICLE                 | 27 - TRAIN<br>99 - UNKNOWN OR HIT/SKIP                            |                                         |                                                   |
| 6 - VAN (9-15 SEATS)                                           | 11 - ALL TERRAIN VEHICLE 1<br>(ATV / UTV)               | 7 - MOTORHOME                                             |                                                                   |                                                                   | 8                                       |                                                   |
|                                                                |                                                         |                                                           |                                                                   |                                                                   | 11 12 1                                 | 7 6 5 11 12 1                                     |
|                                                                |                                                         |                                                           |                                                                   |                                                                   | 10 12                                   | 2 10 11 1 2                                       |
| WAS VEHICLE OPERATING IN AU                                    |                                                         | - NO AUTOMATION<br>- DRIVER ASSISTANCE                    | 3 - CONDITIONAL<br>AUTOMATION                                     | 9 - UNKNOWN                                                       | - 10 2                                  |                                                   |
| 2 WHEN CRASH OCCURED?                                          | AUTONOMOUS 2                                            | - PARTIAL AUTOMATION                                      | 4 - HIGH AUTOMATION<br>5 - FULL AUTOMATION                        |                                                                   | 8 4                                     |                                                   |
| 1-NONE                                                         |                                                         | 1 - FIRE                                                  | 16 - FARM                                                         | 21 - MAIL CARRIER                                                 | 8 7 5                                   | 4 8 7 5 4                                         |
| 0 1 1 S - TAXI<br>3 - ELECTRONIC RIDE SHARING                  | 7 - BUS - INTERCITY 1                                   | 1 - FIRE<br>2 - MILITARY<br>3 - POLICE                    | 16 - FARM<br>17 - MOWING<br>18 - SNOW REMOVAL                     | 21 - MAIL CARRIER<br>99 - OTHER /UNKNOWN                          | 7 6 5                                   | 7 6 5                                             |
| SPECIAL 4 - SCHOOL TRANSPORT<br>5 - BUS-TRANSIT/COMMUTER       | 9 - BUS - OTHER 1                                       | 4 - PUBLIC UTILITY<br>5 - CONSTRUCTION EQUIPMENT          | 19 - TOWING<br>20 - SAFETY SERVICE PATROL                         |                                                                   | •                                       |                                                   |
| FUNCTION                                                       |                                                         |                                                           |                                                                   |                                                                   | 12                                      | 12 12 12                                          |
| 0 1 1 - NO CARGO BODY TYPE                                     | 3 - VEHICLE TOWING ANOTHER 5<br>MOTOR VEHICLE           | - INTERMODAL CONTAINER<br>CHASSIS                         | 8 - POLE<br>9 - CARGO TANK                                        | 12 - CONCRETE MIXER<br>13 - AUTO TRANSPORTER                      | Ň.                                      | 1 🛋 🔳                                             |
| 2 - BUS                                                        |                                                         | - CARGO VAN/ENCLOSED BOX<br>- GRAIN/CHIPS/GRAVEL          | 10 - FLAT BED<br>11 - DUMP                                        | 14 - GARBAGE/REFUSE<br>99 - OTHER / UNKNOWN                       | ,,,,,,,,,,,,,,,,,,,,,,,,,,,,,,,,,,,,,,, | 9 🖉 3 9 🐺 3 9 🏶 3                                 |
| ТҮРЕ                                                           |                                                         |                                                           |                                                                   |                                                                   | , or a                                  |                                                   |
| VEHICLE 1 - TURN SIGNALS<br>2 - HEAD LAMPS<br>3 - TAIL LAMPS   |                                                         | - WORN OR SLICK TIRES<br>- TRAILER EQUIPMENT<br>DEFECTIVE | 9 - MOTOR TROUBLE<br>10 - DISABLED FROM PRIOR<br>ACCIDENT         | 99 - OTHER / UNKNOWN                                              |                                         | 6 6 6                                             |
| DEFECTS                                                        |                                                         |                                                           |                                                                   |                                                                   |                                         |                                                   |
| 1 - INTERSECTION -<br>MARKED<br>CROSSWALK                      | 4 - MIDBLOCK - MARKED 7                                 | - BICYCLE LANE<br>- SHOULDER/ROADSIDE                     | 9 - MEDIAN/CROSSING ISLAND<br>10 - DRIVEWAY ACCESS                | 12 - FIRST RESPONDER<br>AT INCIDENT SCENE<br>99 - OTHER / UNKNOWN | - NO DAMAGE [0]                         | UNDERCARRIAGE [14]                                |
| NON-MOTORIST 2 - INTERSECTION -<br>LOCATION AT UNMARKED        | CROSSWALK 8<br>5 - TRAVEL LANE-OTHER LOCATION           | - SIDEWALK                                                | 11 - SHARED USE PATHS OR<br>TRAILS                                | 33-OTTER/ DIRIGINI                                                | - TOP [13]                              | - ALL AREAS [15]<br>NIT NOT AT SCENE [16]         |
| IMPACT CROSSWALK<br>1 - NON-CONTACT                            | 1 - STRAIGHT AHEAD 7                                    | - MAKING U-TURN                                           | 13 - NEGOTIATING A CURVE                                          | 18 - APPROACHING                                                  |                                         | INITIAL POINT OF CONTACT                          |
|                                                                | 5. 2-BACKING 8                                          | - ENTERING TRAFFIC LANE<br>- LEAVING TRAFFIC LANE         | 14 - ENTERING OR CROSSING<br>SPECIFIED LOCATION                   | OR LEAVING VEHICLE<br>19 - STANDING                               |                                         |                                                   |
| 4-STRUCK PRE-CI                                                | RASH 4-OVERTAKING/PASSING                               | - LEAVING TRAFFIC LANE<br>0 - PARKED                      | 15 - WALKING, RUNNING,                                            | 20 - OTHER NON-MOTORIST<br>21 - STANDING OUTSIDE                  | 1 1 <sup>0 - NO DAMAG</sup>             | E 14 - UNDERCARRIAGE                              |
| ACTION 5 - BOTH STRIKING<br>& STRUCK                           | 5 - MAKING RIGHT TURN                                   | 1 - SLOWING OR STOPPED<br>IN TRAFFIC                      | JOGGING, PLAYING<br>16 - WORKING                                  | DISABLED VEHICLE<br>99 - OTHER / UNKNOWN                          | 1-12 - REFER<br>DIAGRAM                 |                                                   |
| 9 - OTHER / UNKNOWN                                            | 6 - MAKING LEFT TURN 1:                                 | 2 - DRIVERLESS                                            | 17 - PUSHING VEHICLE                                              |                                                                   | 13 - TOP                                | 55- 5440000                                       |
|                                                                |                                                         |                                                           |                                                                   |                                                                   |                                         | TRAFFIC                                           |
| 1 - NONE<br>2 - FAILURE TO YIELD                               | 7 - LEFT OF CENTER 13<br>8 - FOLLOWING TOO              | - IMPROPER START FROM<br>A PARKED POSITION                | 17 - VISION OBSTRUCTION<br>18 - OPERATING DEFECTIVE               | 21 - LYING IN ROADWAY<br>22 - NOT DISCERNABLE                     | TRAFFICWAY FLOW                         | TRAFFIC CONTROL                                   |
| 2 - FAILURE TO YIELD<br>3 - RAN RED LIGHT<br>4 - RAN STOP SIGN |                                                         | - STOPPED OR PARKED<br>ILLEGALLY                          | 18 - OPERATING DEFECTIVE<br>EQUIPMENT<br>19 - LOAD SHIFTING/      | 23 - OPENING DOOR INTO                                            | 1 - ONE-WAY                             | 1 - ROUNDABOUT 4 - STOP SIGN                      |
| 0 6 5 - UNSAFE SPEED                                           | CHANGING 15<br>10 - IMPROPER PASSING 16                 | - SWERVING TO AVOID                                       | 19 - LOAD SHIFTING/<br>FALLING/SPILLING<br>20 - IMPROPER CROSSING | ROADWAY<br>99 - OTHER IMPROPER                                    | 2 2 - TWO-WAY                           | 6 2 - SIGNAL 5 - YIELD SIGN                       |
| 6 - IMPROPER TURN                                              | 11 - DROVE OFF ROAD<br>12 - IMPROPER BACKING            |                                                           |                                                                   | ACTION                                                            |                                         | 3 - FLASHER 6 - NO CONTROL                        |
| CIRCUMSTANCES                                                  |                                                         |                                                           |                                                                   |                                                                   | # OF THROUGH LANES<br>ON ROAD           | RAIL GRADE CROSSING<br>1 - NOT INVOLVED           |
|                                                                |                                                         |                                                           |                                                                   |                                                                   |                                         | 2 - INVOLVED - ACTIVE CROSSING                    |
| SEQUENCE OF EVENTS                                             |                                                         | EVENTS                                                    |                                                                   |                                                                   | 2                                       | 1 3 - INVOLVED - PASSIVE CROSSING                 |
|                                                                |                                                         | - CROSS CENTERLINE -<br>OPPOSITE DIRECTION OF             | 16 - RAILWAY VEHICLE<br>17 - ANIMAL - FARM                        | 22 - WORK ZONE<br>MAINTENANCE                                     |                                         |                                                   |
|                                                                | 7 - SEPARATION OF<br>UNITS<br>8 - RAN OFF POAD RIGHT 12 | TRAVEL                                                    | 18 - ANIMAL - DEER                                                | EQUIPMENT<br>23 - STRUCK BY FALLING,                              |                                         | INIT / NON-MOTORIST DIRECTION                     |
| 4 - JACKKNIFE<br>5 - CARGO / EQUIPMENT                         | 9 - RAN OFF ROAD LEFT 13                                | - OTHER NON-COLLISION                                     | 19 - ANIMAL - OTHER<br>20 - MOTOR VEHICLE IN<br>TRANSPORT         | SHIFTING CARGO OR<br>ANYTHING SET IN                              |                                         | 1 - NORTH 5 - NORTHEAST                           |
| 2 LOSS OR SHIFT                                                |                                                         | - PEDALCYCLE                                              | 11 - PARKED MOTOR VEHICLE                                         | MOTION BY A MOTOR<br>VEHICLE                                      |                                         | 2 - SOUTH 6 - NORTHWEST<br>3 - EAST 7 - SOUTHEAST |
| 3                                                              |                                                         |                                                           |                                                                   | 24 - OTHER MOVABLE<br>OBJECT                                      | FROM 4 TO                               | 2 4-WEST 8-SOUTHWEST                              |
|                                                                |                                                         | COLLISION WITH FIXED OBJECT                               |                                                                   |                                                                   |                                         | 9 - OTHER / UNKNOWN                               |
| 25 - IMPACT ATTENUATOR<br>4 / CRASH CUSHION                    |                                                         | - TRAFFIC SIGN POST<br>- OVERHEAD SIGN POST               | 43 - CURB<br>44 - DITCH                                           | 50 -WORKZONE MAINTENANCE<br>EQUIPMENT                             | UNIT SPEED                              | DETECTED SPEED                                    |
| 26 - BRIDGE OVERHEAD<br>STRUCTURE                              | 33 - MEDIAN CABLE BARRIER 39                            | - LIGHT/LUMINARIES SUPPORT<br>- UTILITY POLE              | 45 - EMBANKMENT<br>46 - FENCE                                     | 51 - WALL<br>52 - BUILDING                                        |                                         |                                                   |
| 27 - BRIDGE PIER OR ABUTMENT<br>28 - BRIDGE PARAPET            |                                                         | - OTHER POST, POLE OR<br>SUPPORT                          | 47 - MAILBOX<br>48 - TREE                                         | 53 - TUNNEL<br>54 - OTHER FIXED OBJECT                            | 0                                       | 3 1 - STATED/ESTIMATED SPEED                      |
| 29 - BRIDGE RAIL<br>30 - GUARDRAIL FACE                        |                                                         | - CULVERT                                                 | 49 - FIRE HYDRANT                                                 | 99 - OTHER / UNKNOWN                                              |                                         | 2 - CALCULATED / EDR                              |
| 6                                                              |                                                         |                                                           |                                                                   |                                                                   | POSTED SPEED                            | 3 - UNDETERMINED                                  |
| ĭ                                                              |                                                         |                                                           |                                                                   |                                                                   |                                         |                                                   |
| . 1 .                                                          | . 1                                                     |                                                           |                                                                   |                                                                   | 2 5                                     |                                                   |
| FIRST HARMFUL EVENT                                            | I MOST                                                  | HARMFUL EVENT                                             |                                                                   |                                                                   |                                         | PAGE OF                                           |
|                                                                |                                                         |                                                           |                                                                   |                                                                   |                                         |                                                   |