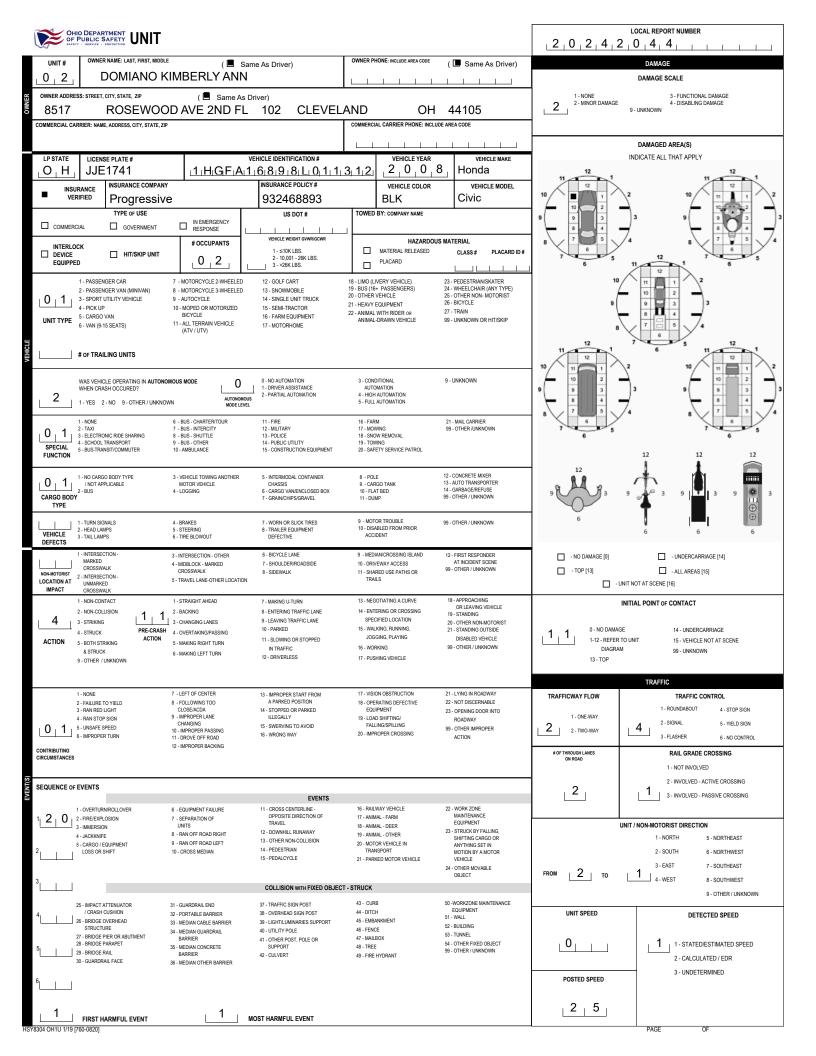

|                                                                | т                                                       |                                                           |                                                                   |                                                                   | 2,0,2,4,2                               |                                                   |
|----------------------------------------------------------------|---------------------------------------------------------|-----------------------------------------------------------|-------------------------------------------------------------------|-------------------------------------------------------------------|-----------------------------------------|---------------------------------------------------|
| UNIT # OWNER NAME: LAST, FIRST, N                              |                                                         | r                                                         | OWNER PHONE: INCLUDE AREA CODE                                    |                                                                   |                                         |                                                   |
| UNIT #                                                         |                                                         | s Driver)                                                 |                                                                   | ( 🔲 Same As Driver)                                               |                                         | DAMAGE<br>DAMAGE SCALE                            |
| OWNER ADDRESS: STREET, CITY, STATE, ZIP                        | ( 🖪 Same As Drive                                       |                                                           |                                                                   |                                                                   | 1 - NONE<br>2 - MINOR DAMAGE            | 3 - FUNCTIONAL DAMAGE<br>4 - DISABLING DAMAGE     |
| § 4275 W 23RD                                                  |                                                         | CLEVELA                                                   | -                                                                 | 44109                                                             |                                         | 9 - UNKNOWN                                       |
| COMMERCIAL CARRIER: NAME, ADDRESS, CITY, STA                   | TE, ZIP                                                 |                                                           | COMMERCIAL CARRIER PHONE: INCLU                                   | DE AREA CODE                                                      |                                         |                                                   |
|                                                                | -                                                       |                                                           |                                                                   |                                                                   |                                         | DAMAGED AREA(S)<br>INDICATE ALL THAT APPLY        |
| LP STATE LICENSE PLATE #                                       |                                                         | LE IDENTIFICATION #<br>$ C_1 0_1 G_1 G_1 2_1 0_1 3_1 6$   |                                                                   | Chevrolet                                                         | 12                                      |                                                   |
|                                                                |                                                         | ISURANCE POLICY #                                         | VEHICLE COLOR                                                     | VEHICLE MODEL                                                     | 11 12                                   | 11 12                                             |
|                                                                |                                                         |                                                           | RED                                                               | Full Size Truck                                                   |                                         |                                                   |
| TYPE OF USE                                                    | IN EMERGENCY                                            | US DOT #                                                  | TOWED BY: COMPANY NAME                                            | ł                                                                 | 9 9 3                                   | 3 9 3 3                                           |
|                                                                |                                                         | VEHICLE WEIGHT GVWR/GCWR                                  | НАТАРРОИ                                                          | S MATERIAL                                                        |                                         |                                                   |
| INTERLOCK ☐ DEVICE                                             | # OCCUPANTS                                             | 1 - ≤10K LBS.                                             | MATERIAL RELEASED                                                 | CLASS # PLACARD ID #                                              |                                         |                                                   |
| EQUIPPED                                                       |                                                         | 2 - 10,001 - 26K LBS.<br>3 - >26K LBS.                    | PLACARD                                                           |                                                                   | 6 5                                     |                                                   |
| 1 - PASSENGER CAR<br>2 - PASSENGER VAN (MINIVAN)               |                                                         | 2 - GOLF CART<br>3 - SNOWMOBILE                           | 18 - LIMO (LIVERY VEHICLE)<br>19 - BUS (16+ PASSENGERS)           | 23 - PEDESTRIAN/SKATER<br>24 - WHEELCHAIR (ANY TYPE)              | 10                                      |                                                   |
| 0 4 3- SPORT UTILITY VEHICLE                                   | 9 - AUTOCYCLE 1                                         | 4 - SINGLE UNIT TRUCK                                     | 20 - OTHER VEHICLE<br>21 - HEAVY EQUIPMENT                        | 25 - OTHER NON- MOTORIST<br>26 - BICYCLE                          | 9                                       | 9 3 3                                             |
| 4 - PICK UP<br>UNIT TYPE 5 - CARGO VAN                         | BICYCLE 1                                               | 6 - FARM EQUIPMENT                                        | 22 - ANIMAL WITH RIDER OR<br>ANIMAL-DRAWN VEHICLE                 | 27 - TRAIN<br>99 - UNKNOWN OR HIT/SKIP                            |                                         |                                                   |
| 6 - VAN (9-15 SEATS)                                           | 11 - ALL TERRAIN VEHICLE 1<br>(ATV / UTV)               | 7 - MOTORHOME                                             |                                                                   |                                                                   | 8                                       |                                                   |
|                                                                |                                                         |                                                           |                                                                   |                                                                   | 11 12 1                                 | 7 6 5 11 12 1                                     |
|                                                                |                                                         |                                                           |                                                                   |                                                                   | 10 12                                   | 2 10 11 1 2                                       |
| WAS VEHICLE OPERATING IN AU                                    |                                                         | - NO AUTOMATION<br>- DRIVER ASSISTANCE                    | 3 - CONDITIONAL<br>AUTOMATION                                     | 9 - UNKNOWN                                                       | - 10 2                                  |                                                   |
| 2 WHEN CRASH OCCURED?                                          | AUTONOMOUS 2                                            | - PARTIAL AUTOMATION                                      | 4 - HIGH AUTOMATION<br>5 - FULL AUTOMATION                        |                                                                   | 8 4                                     |                                                   |
| 1-NONE                                                         |                                                         | 1 - FIRE                                                  | 16 - FARM                                                         | 21 - MAIL CARRIER                                                 | 8 7 5                                   | 4 8 7 5 4                                         |
| 0 1 1 S - TAXI<br>3 - ELECTRONIC RIDE SHARING                  | 7 - BUS - INTERCITY 1                                   | 1 - FIRE<br>2 - MILITARY<br>3 - POLICE                    | 16 - FARM<br>17 - MOWING<br>18 - SNOW REMOVAL                     | 21 - MAIL CARRIER<br>99 - OTHER /UNKNOWN                          | 7 6 5                                   | 7 6 5                                             |
| SPECIAL 4 - SCHOOL TRANSPORT<br>5 - BUS-TRANSIT/COMMUTER       | 9 - BUS - OTHER 1                                       | 4 - PUBLIC UTILITY<br>5 - CONSTRUCTION EQUIPMENT          | 19 - TOWING<br>20 - SAFETY SERVICE PATROL                         |                                                                   | •                                       |                                                   |
| FUNCTION                                                       |                                                         |                                                           |                                                                   |                                                                   | 12                                      | 12 12 12                                          |
| 0 1 1 - NO CARGO BODY TYPE                                     | 3 - VEHICLE TOWING ANOTHER 5<br>MOTOR VEHICLE           | - INTERMODAL CONTAINER<br>CHASSIS                         | 8 - POLE<br>9 - CARGO TANK                                        | 12 - CONCRETE MIXER<br>13 - AUTO TRANSPORTER                      | Ň.                                      | 1 🛋 🔳                                             |
| 2 - BUS                                                        |                                                         | - CARGO VAN/ENCLOSED BOX<br>- GRAIN/CHIPS/GRAVEL          | 10 - FLAT BED<br>11 - DUMP                                        | 14 - GARBAGE/REFUSE<br>99 - OTHER / UNKNOWN                       | ,,,,,,,,,,,,,,,,,,,,,,,,,,,,,,,,,,,,,,, | 9 🖉 3 9 🐺 3 9 🏶 3                                 |
| ТҮРЕ                                                           |                                                         |                                                           |                                                                   |                                                                   | , or a                                  |                                                   |
| VEHICLE 1 - TURN SIGNALS<br>2 - HEAD LAMPS<br>3 - TAIL LAMPS   |                                                         | - WORN OR SLICK TIRES<br>- TRAILER EQUIPMENT<br>DEFECTIVE | 9 - MOTOR TROUBLE<br>10 - DISABLED FROM PRIOR<br>ACCIDENT         | 99 - OTHER / UNKNOWN                                              |                                         | 6 6 6                                             |
| DEFECTS                                                        |                                                         |                                                           |                                                                   |                                                                   |                                         |                                                   |
| 1 - INTERSECTION -<br>MARKED<br>CROSSWALK                      | 4 - MIDBLOCK - MARKED 7                                 | - BICYCLE LANE<br>- SHOULDER/ROADSIDE                     | 9 - MEDIAN/CROSSING ISLAND<br>10 - DRIVEWAY ACCESS                | 12 - FIRST RESPONDER<br>AT INCIDENT SCENE<br>99 - OTHER / UNKNOWN | - NO DAMAGE [0]                         | UNDERCARRIAGE [14]                                |
| NON-MOTORIST 2 - INTERSECTION -<br>LOCATION AT UNMARKED        | CROSSWALK 8<br>5 - TRAVEL LANE-OTHER LOCATION           | - SIDEWALK                                                | 11 - SHARED USE PATHS OR<br>TRAILS                                | 33-OTTER/ DIRIGINI                                                | - TOP [13]                              | - ALL AREAS [15]<br>NIT NOT AT SCENE [16]         |
| IMPACT CROSSWALK<br>1 - NON-CONTACT                            | 1 - STRAIGHT AHEAD 7                                    | - MAKING U-TURN                                           | 13 - NEGOTIATING A CURVE                                          | 18 - APPROACHING                                                  |                                         | INITIAL POINT OF CONTACT                          |
|                                                                | 5. 2-BACKING 8                                          | - ENTERING TRAFFIC LANE<br>- LEAVING TRAFFIC LANE         | 14 - ENTERING OR CROSSING<br>SPECIFIED LOCATION                   | OR LEAVING VEHICLE<br>19 - STANDING                               |                                         |                                                   |
| 4-STRUCK PRE-CI                                                | RASH 4-OVERTAKING/PASSING                               | - LEAVING TRAFFIC LANE<br>0 - PARKED                      | 15 - WALKING, RUNNING,                                            | 20 - OTHER NON-MOTORIST<br>21 - STANDING OUTSIDE                  | 1 1 <sup>0 - NO DAMAG</sup>             | E 14 - UNDERCARRIAGE                              |
| ACTION 5 - BOTH STRIKING<br>& STRUCK                           | 5 - MAKING RIGHT TURN                                   | 1 - SLOWING OR STOPPED<br>IN TRAFFIC                      | JOGGING, PLAYING<br>16 - WORKING                                  | DISABLED VEHICLE<br>99 - OTHER / UNKNOWN                          | 1-12 - REFER<br>DIAGRAM                 |                                                   |
| 9 - OTHER / UNKNOWN                                            | 6 - MAKING LEFT TURN 1:                                 | 2 - DRIVERLESS                                            | 17 - PUSHING VEHICLE                                              |                                                                   | 13 - TOP                                | 55- 5440000                                       |
|                                                                |                                                         |                                                           |                                                                   |                                                                   |                                         | TRAFFIC                                           |
| 1 - NONE<br>2 - FAILURE TO YIELD                               | 7 - LEFT OF CENTER 13<br>8 - FOLLOWING TOO              | - IMPROPER START FROM<br>A PARKED POSITION                | 17 - VISION OBSTRUCTION<br>18 - OPERATING DEFECTIVE               | 21 - LYING IN ROADWAY<br>22 - NOT DISCERNABLE                     | TRAFFICWAY FLOW                         | TRAFFIC CONTROL                                   |
| 2 - FAILURE TO YIELD<br>3 - RAN RED LIGHT<br>4 - RAN STOP SIGN |                                                         | - STOPPED OR PARKED<br>ILLEGALLY                          | 18 - OPERATING DEFECTIVE<br>EQUIPMENT<br>19 - LOAD SHIFTING/      | 23 - OPENING DOOR INTO                                            | 1 - ONE-WAY                             | 1 - ROUNDABOUT 4 - STOP SIGN                      |
| 0 6 5 - UNSAFE SPEED                                           | CHANGING 15<br>10 - IMPROPER PASSING 16                 | - SWERVING TO AVOID                                       | 19 - LOAD SHIFTING/<br>FALLING/SPILLING<br>20 - IMPROPER CROSSING | ROADWAY<br>99 - OTHER IMPROPER                                    | 2 2 - TWO-WAY                           | 6 2 - SIGNAL 5 - YIELD SIGN                       |
| 6 - IMPROPER TURN                                              | 11 - DROVE OFF ROAD<br>12 - IMPROPER BACKING            |                                                           |                                                                   | ACTION                                                            |                                         | 3 - FLASHER 6 - NO CONTROL                        |
| CIRCUMSTANCES                                                  |                                                         |                                                           |                                                                   |                                                                   | # OF THROUGH LANES<br>ON ROAD           | RAIL GRADE CROSSING<br>1 - NOT INVOLVED           |
|                                                                |                                                         |                                                           |                                                                   |                                                                   |                                         | 2 - INVOLVED - ACTIVE CROSSING                    |
| SEQUENCE OF EVENTS                                             |                                                         | EVENTS                                                    |                                                                   |                                                                   | 2                                       | 1 3 - INVOLVED - PASSIVE CROSSING                 |
|                                                                |                                                         | - CROSS CENTERLINE -<br>OPPOSITE DIRECTION OF             | 16 - RAILWAY VEHICLE<br>17 - ANIMAL - FARM                        | 22 - WORK ZONE<br>MAINTENANCE                                     |                                         |                                                   |
|                                                                | 7 - SEPARATION OF<br>UNITS<br>8 - RAN OFF POAD RIGHT 12 | TRAVEL                                                    | 18 - ANIMAL - DEER                                                | EQUIPMENT<br>23 - STRUCK BY FALLING,                              |                                         | INIT / NON-MOTORIST DIRECTION                     |
| 4 - JACKKNIFE<br>5 - CARGO / EQUIPMENT                         | 9 - RAN OFF ROAD LEFT 13                                | - OTHER NON-COLLISION                                     | 19 - ANIMAL - OTHER<br>20 - MOTOR VEHICLE IN<br>TRANSPORT         | SHIFTING CARGO OR<br>ANYTHING SET IN                              |                                         | 1 - NORTH 5 - NORTHEAST                           |
| 2 LOSS OR SHIFT                                                |                                                         | - PEDALCYCLE                                              | 11 - PARKED MOTOR VEHICLE                                         | MOTION BY A MOTOR<br>VEHICLE                                      |                                         | 2 - SOUTH 6 - NORTHWEST<br>3 - EAST 7 - SOUTHEAST |
| 3                                                              |                                                         |                                                           |                                                                   | 24 - OTHER MOVABLE<br>OBJECT                                      | FROM 4 TO                               | 2 4-WEST 8-SOUTHWEST                              |
|                                                                |                                                         | COLLISION WITH FIXED OBJECT                               |                                                                   |                                                                   |                                         | 9 - OTHER / UNKNOWN                               |
| 25 - IMPACT ATTENUATOR<br>4 / CRASH CUSHION                    |                                                         | - TRAFFIC SIGN POST<br>- OVERHEAD SIGN POST               | 43 - CURB<br>44 - DITCH                                           | 50 -WORKZONE MAINTENANCE<br>EQUIPMENT                             | UNIT SPEED                              | DETECTED SPEED                                    |
| 26 - BRIDGE OVERHEAD<br>STRUCTURE                              | 33 - MEDIAN CABLE BARRIER 39                            | - LIGHT/LUMINARIES SUPPORT<br>- UTILITY POLE              | 45 - EMBANKMENT<br>46 - FENCE                                     | 51 - WALL<br>52 - BUILDING                                        |                                         |                                                   |
| 27 - BRIDGE PIER OR ABUTMENT<br>28 - BRIDGE PARAPET            |                                                         | - OTHER POST, POLE OR<br>SUPPORT                          | 47 - MAILBOX<br>48 - TREE                                         | 53 - TUNNEL<br>54 - OTHER FIXED OBJECT                            | 0                                       | 3 1 - STATED/ESTIMATED SPEED                      |
| 29 - BRIDGE RAIL<br>30 - GUARDRAIL FACE                        |                                                         | - CULVERT                                                 | 49 - FIRE HYDRANT                                                 | 99 - OTHER / UNKNOWN                                              |                                         | 2 - CALCULATED / EDR                              |
| 6                                                              |                                                         |                                                           |                                                                   |                                                                   | POSTED SPEED                            | 3 - UNDETERMINED                                  |
| ĭ                                                              |                                                         |                                                           |                                                                   |                                                                   |                                         |                                                   |
| . 1 .                                                          | . 1                                                     |                                                           |                                                                   |                                                                   | 2 5                                     |                                                   |
| FIRST HARMFUL EVENT                                            | I MOST                                                  | HARMFUL EVENT                                             |                                                                   |                                                                   |                                         | PAGE OF                                           |
|                                                                |                                                         |                                                           |                                                                   |                                                                   |                                         |                                                   |