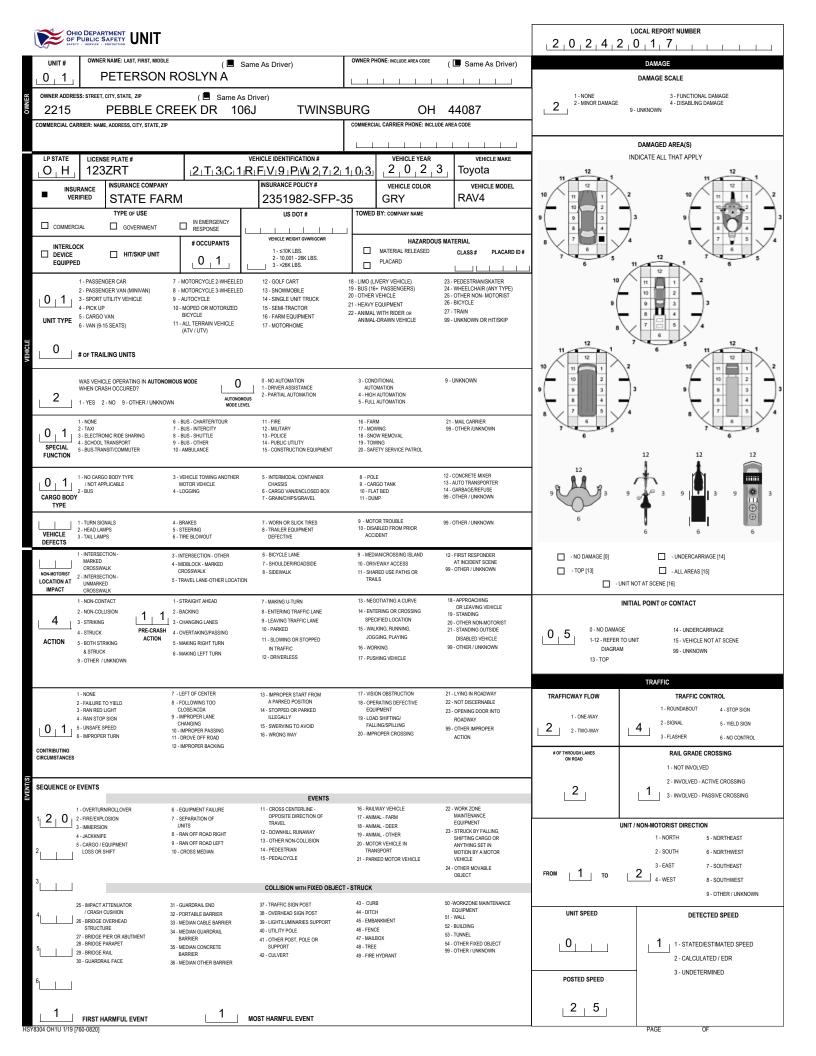

|                                                                                     |                                   |                                                                                 |                                                                   |                                                                      | 20242                  | LOCAL REPORT NUMBER                                          |
|-------------------------------------------------------------------------------------|-----------------------------------|---------------------------------------------------------------------------------|-------------------------------------------------------------------|----------------------------------------------------------------------|------------------------|--------------------------------------------------------------|
| BAPETY - BERVICE - PROTECTION                                                       |                                   | . <u> </u>                                                                      | OWNER PHONE: INCLUDE AREA CODE                                    |                                                                      | 2 0 2 4 2              |                                                              |
| UNIT # ( Same As Driver)                                                            |                                   | As Driver)                                                                      | OWNER PHONE: INCLUDE AREA CODE ( Same As Driver)                  |                                                                      | DAMAGE<br>DAMAGE SCALE |                                                              |
| OWNER ADDRESS: STREET, CITY, STATE, ZIP<br>3296 E 137 ST                            | ( 🗋 Same As Drive                 |                                                                                 | ND OH                                                             | 44120                                                                | 2 - MINOR DAMAGE       | 3 - FUNCTIONAL DAMAGE<br>4 - DISABLING DAMAGE<br>9 - UNKNOWN |
| COMMERCIAL CARRIER: NAME, ADDRESS, CITY, STATE, ZIP                                 |                                   | (                                                                               | COMMERCIAL CARRIER PHONE: INCLUD                                  | E AREA CODE                                                          |                        |                                                              |
|                                                                                     |                                   |                                                                                 |                                                                   |                                                                      |                        | DAMAGED AREA(S)                                              |
| LP STATE LICENSE PLATE #<br>O H 900XUS                                              |                                   | CLE IDENTIFICATION #<br>$(7_10_1D_1G_12_15_14_11_1)$                            | VEHICLE YEAR                                                      |                                                                      | 12                     | INDICATE ALL THAT APPLY                                      |
| INSURANCE INSURANCE COMPANY                                                         |                                   | NSURANCE POLICY #                                                               | VEHICLE COLOR                                                     | VEHICLE MODEL                                                        | 11 12                  | 11 12                                                        |
| VERIFIED STATE FARM                                                                 |                                   | 2111637-SFP-35                                                                  | CPR                                                               | Silverado                                                            |                        |                                                              |
|                                                                                     | IN EMERGENCY<br>RESPONSE          | US DOT #                                                                        | TOWED BY: COMPANY NAME                                            |                                                                      | 9 9 3                  |                                                              |
| INTERLOCK                                                                           | # OCCUPANTS                       | VEHICLE WEIGHT GVWR/GCWR                                                        | HAZARDOUS                                                         |                                                                      | 8 7 5                  |                                                              |
|                                                                                     | 0 1                               | 1 - ≤10K LBS.<br>2 - 10,001 - 26K LBS.<br>3 - >26K LBS.                         | MATERIAL RELEASED     PLACARD                                     | CLASS # PLACARD ID #                                                 | 7 6 5                  |                                                              |
|                                                                                     |                                   | 13 - SNOWMOBILE 19                                                              | 3 - LIMO (LIVERY VEHICLE)<br>9 - BUS (16+ PASSENGERS)             | 23 - PEDESTRIAN/SKATER<br>24 - WHEELCHAIR (ANY TYPE)                 | 10                     |                                                              |
| 0 4 3 - SPORT UTILITY VEHICLE 9 - A                                                 | AUTOCYCLE                         | 14 - SINGLE UNIT TRUCK 20<br>15 - SEMI-TRACTOR 21                               | ) - OTHER VEHICLE<br>1 - HEAVY EQUIPMENT                          | 25 - OTHER NON- MOTORIST<br>26 - BICYCLE                             | 9 (                    | 9 9 3 3                                                      |
| UNIT TYPE 5 - CARGO VAN E<br>6 - VAN (9-15 SEATS) 11 - A                            | BICYCLE<br>ALL TERRAIN VEHICLE    | 16 - FARM EQUIPMENT 22<br>17 - MOTORHOME                                        | 2 - ANIMAL WITH RIDER OR<br>ANIMAL-DRAWN VEHICLE                  | 27 - TRAIN<br>99 - UNKNOWN OR HIT/SKIP                               | 4                      |                                                              |
|                                                                                     | (ATV / UTV)                       |                                                                                 |                                                                   |                                                                      | 12                     | 7 5 12                                                       |
|                                                                                     |                                   |                                                                                 |                                                                   |                                                                      | 10 12 1                |                                                              |
| WAS VEHICLE OPERATING IN AUTONOMOUS                                                 |                                   | ) - NO AUTOMATION                                                               | 3 - CONDITIONAL                                                   | 9 - UNKNOWN                                                          |                        |                                                              |
| 2 WHEN CRASH OCCURED?<br>1 - YES 2 - NO 9 - OTHER / UNKNOWN                         | -                                 | 1 - DRIVER ASSISTANCE<br>2 - PARTIAL AUTOMATION                                 | AUTOMATION<br>4 - HIGH AUTOMATION<br>5 - FULL AUTOMATION          |                                                                      | 9 9 3                  | 3 9 9 3 3                                                    |
| 1 - NONE 6 - B                                                                      | BUS - CHARTER/TOUR                | 11 - FIRE                                                                       | 16 - FARM                                                         | 21 - MAIL CARRIER                                                    | 8 7 5 >                | 4 8 7 5 4                                                    |
| U 1 3 - ELECTRONIC RIDE SHARING 8 - B<br>4 - SCHOOL TRANSPORT 9 - B                 | BUS - SHUTTLE                     | 12 - MILITARY<br>13 - POLICE<br>14 - PUBLIC UTILITY                             | 17 - MOWING<br>18 - SNOW REMOVAL<br>19 - TOWING                   | 99 - OTHER /UNKNOWN                                                  | 7 6 5                  | 7 6 5                                                        |
|                                                                                     | AMBULANCE                         | 15 - CONSTRUCTION EQUIPMENT                                                     | 20 - SAFETY SERVICE PATROL                                        |                                                                      |                        | 12 12 12                                                     |
| 1 - NO CARGO BODY TYPE 3 - VE                                                       |                                   | 5 - INTERMODAL CONTAINER                                                        | 8 - POLE                                                          | 12 - CONCRETE MIXER                                                  | 12                     |                                                              |
|                                                                                     |                                   | CHASSIS<br>6 - CARGO VAN/ENCLOSED BOX<br>7 - GRAIN/CHIPS/GRAVEL                 | 9 - CARGO TANK<br>10 - FLAT BED<br>11 - DUMP                      | 13 - AUTO TRANSPORTER<br>14 - GARBAGE/REFUSE<br>99 - OTHER / UNKNOWN | , <b>M</b> ,           | 9 🖉 3 9 7 3 9 🏶 3                                            |
| TYPE                                                                                |                                   |                                                                                 |                                                                   |                                                                      |                        |                                                              |
| VEHICLE 2 - HEAD LAMPS 5 - ST<br>VEHICLE 3 - TAIL LAMPS 6 - TH                      | RAKES TEERING II<br>IRE BLOWOUT   | 7 - WORN OR SLICK TIRES<br>8 - TRAILER EQUIPMENT<br>DEFECTIVE                   | 9 - MOTOR TROUBLE<br>10 - DISABLED FROM PRIOR<br>ACCIDENT         | 99 - OTHER / UNKNOWN                                                 | ь                      | 6 6 6                                                        |
|                                                                                     |                                   | 6 - BICYCLE LANE                                                                | 9 - MEDIAN/CROSSING ISLAND                                        | 12 - FIRST RESPONDER<br>AT INCIDENT SCENE                            | - NO DAMAGE [0]        | - UNDERCARRIAGE [14]                                         |
| CROSSWALK CR                                                                        |                                   | 7 - SHOULDER/ROADSIDE<br>8 - SIDEWALK                                           | 10 - DRIVEWAY ACCESS<br>11 - SHARED USE PATHS OR<br>TRAILS        | 99 - OTHER / UNKNOWN                                                 | - TOP [13]             | ALL AREAS [15]  NIT NOT AT SCENE [16]                        |
| IMPACT CROSSWALK                                                                    | TRAIGHT AHEAD                     | 7 - MAKING U-TURN                                                               | 13 - NEGOTIATING A CURVE                                          | 18 - APPROACHING                                                     |                        |                                                              |
|                                                                                     |                                   | 3 - ENTERING TRAFFIC LANE<br>9 - LEAVING TRAFFIC LANE                           | 14 - ENTERING OR CROSSING<br>SPECIFIED LOCATION                   | OR LEAVING VEHICLE<br>19 - STANDING<br>20 - OTHER NON-MOTORIST       |                        |                                                              |
| 4 - STRUCK PRE-CRASH 4 - 0                                                          | VERTAKING/PASSING                 | 10 - PARKED<br>11 - SLOWING OR STOPPED                                          | 15 - WALKING, RUNNING,<br>JOGGING, PLAYING                        | 21 - STANDING OUTSIDE<br>DISABLED VEHICLE                            | 1 1 0 - NO DAMAG       |                                                              |
| & STRUCK 6-M/                                                                       |                                   | IN TRAFFIC<br>12 - DRIVERLESS                                                   | 16 - WORKING<br>17 - PUSHING VEHICLE                              | 99 - OTHER / UNKNOWN                                                 | DIAGRAN<br>13 - TOP    |                                                              |
| 9 - OTHER / UNKNOWN                                                                 |                                   |                                                                                 |                                                                   |                                                                      | 13-10F                 |                                                              |
|                                                                                     |                                   | 3 - IMPROPER START FROM                                                         | 17 - VISION OBSTRUCTION                                           | 21 - LYING IN ROADWAY                                                | TRAFFICWAY FLOW        | TRAFFIC<br>TRAFFIC CONTROL                                   |
| 3 - RAN RED LIGHT CLI                                                               | OLLOWING TOO                      | A PARKED POSITION<br>4 - STOPPED OR PARKED<br>ILLEGALLY                         | 18 - OPERATING DEFECTIVE<br>EQUIPMENT                             | 22 - NOT DISCERNABLE<br>23 - OPENING DOOR INTO                       | 1 - ONE-WAY            | 1 - ROUNDABOUT 4 - STOP SIGN                                 |
| 0 8 5-UNSAFE SPEED 10-IM                                                            | HANGING 11<br>MPROPER PASSING     | ILLEGALLY<br>5 - SWERVING TO AVOID<br>6 - WRONG WAY                             | 19 - LOAD SHIFTING/<br>FALLING/SPILLING<br>20 - IMPROPER CROSSING | ROADWAY<br>99 - OTHER IMPROPER                                       | 2 2 - TWO-WAY          | 4 2 - SIGNAL 5 - YIELD SIGN                                  |
| CONTRIBUTING 12 - IN                                                                | DROVE OFF ROAD<br>MPROPER BACKING |                                                                                 |                                                                   | ACTION                                                               | # OF THROUGH LANES     | 3 - FLASHER 6 - NO CONTROL RAIL GRADE CROSSING               |
| CIRCUMSTANCES                                                                       |                                   |                                                                                 |                                                                   |                                                                      | ON ROAD                | 1 - NOT INVOLVED                                             |
| 2 SEQUENCE OF EVENTS                                                                |                                   |                                                                                 |                                                                   |                                                                      | 2                      | 2 - INVOLVED - ACTIVE CROSSING                               |
| 1 - OVERTURN/ROLLOVER 6 - EC                                                        | QUIPMENT FAILURE 1                | EVENTS<br>1 - CROSS CENTERLINE -                                                | 16 - RAILWAY VEHICLE                                              | 22 - WORK ZONE                                                       |                        | 3 - INVOLVED - PASSIVE CROSSING                              |
| 1 2 0 2 - FIRE/EXPLOSION 7 - SE                                                     | EPARATION OF<br>NITS              | OPPOSITE DIRECTION OF<br>TRAVEL                                                 | 17 - ANIMAL - FARM<br>18 - ANIMAL - DEER                          | MAINTENANCE<br>EQUIPMENT                                             | L L                    | JNIT / NON-MOTORIST DIRECTION                                |
| 4 - JACKKNIFE 8 - RA                                                                | AN OFF ROAD RIGHT                 | 2 - DOWNHILL RUNAWAY<br>3 - OTHER NON-COLLISION                                 | 19 - ANIMAL - OTHER<br>20 - MOTOR VEHICLE IN                      | 23 - STRUCK BY FALLING,<br>SHIFTING CARGO OR<br>ANYTHING SET IN      |                        | 1 - NORTH 5 - NORTHEAST                                      |
|                                                                                     | SI COOD MILLOIMIN                 | 4 - PEDESTRIAN<br>5 - PEDALCYCLE                                                | TRANSPORT<br>21 - PARKED MOTOR VEHICLE                            | MOTION BY A MOTOR<br>VEHICLE                                         |                        | 2 - SOUTH 6 - NORTHWEST<br>3 - EAST 7 - SOUTHEAST            |
| 3                                                                                   |                                   |                                                                                 |                                                                   | 24 - OTHER MOVABLE<br>OBJECT                                         | ггом <u>1</u> то       | 2 4-WEST 8-SOUTHWEST                                         |
|                                                                                     |                                   | COLLISION WITH FIXED OBJECT - S<br>7 - TRAFFIC SIGN POST                        | 43 - CURB                                                         | 50 -WORKZONE MAINTENANCE                                             |                        | 9 - OTHER / UNKNOWN                                          |
| 4 / CRASH CUSHION 32 - PC                                                           | ORTABLE BARRIER 34                | 7 - TRAFFIC SIGN POST<br>8 - OVERHEAD SIGN POST<br>9 - LIGHT/LUMINARIES SUPPORT | 44 - DITCH<br>45 - EMBANKMENT                                     | EQUIPMENT<br>51 - WALL                                               | UNIT SPEED             | DETECTED SPEED                                               |
| STRUCTURE 34 - ME<br>27 - BRIDGE PIER OR ABUTMENT BA                                | IEDIAN GUARDRAIL 40               | 9 - LIGHT/LUMINARIES SUPPORT<br>0 - UTILITY POLE<br>1 - OTHER POST, POLE OR     | 46 - FENCE<br>47 - MAILBOX                                        | 52 - BUILDING<br>53 - TUNNEL                                         | 0                      |                                                              |
| 28 - BRIDGE PARAPET         35 - ME           5         29 - BRIDGE RAIL         BA | IEDIAN CONCRETE<br>ARRIER 42      | SUPPORT<br>2 - CULVERT                                                          | 48 - TREE<br>49 - FIRE HYDRANT                                    | 54 - OTHER FIXED OBJECT<br>99 - OTHER / UNKNOWN                      | 0                      | 1 - STATED/ESTIMATED SPEED<br>2 - CALCULATED / EDR           |
| 30 - GUARDRAIL FACE 36 - ME                                                         | IEDIAN OTHER BARRIER              |                                                                                 |                                                                   |                                                                      | POSTED SPEED           | 3 - UNDETERMINED                                             |
| <sup>b</sup>                                                                        |                                   |                                                                                 |                                                                   |                                                                      | FUSTED SPEED           |                                                              |
|                                                                                     | <u> </u>                          |                                                                                 |                                                                   |                                                                      | 0                      |                                                              |
| ISY8304 OH1U 1/19 [760-0820]                                                        | MOSI                              | THARMFUL EVENT                                                                  |                                                                   |                                                                      |                        | PAGE OF                                                      |