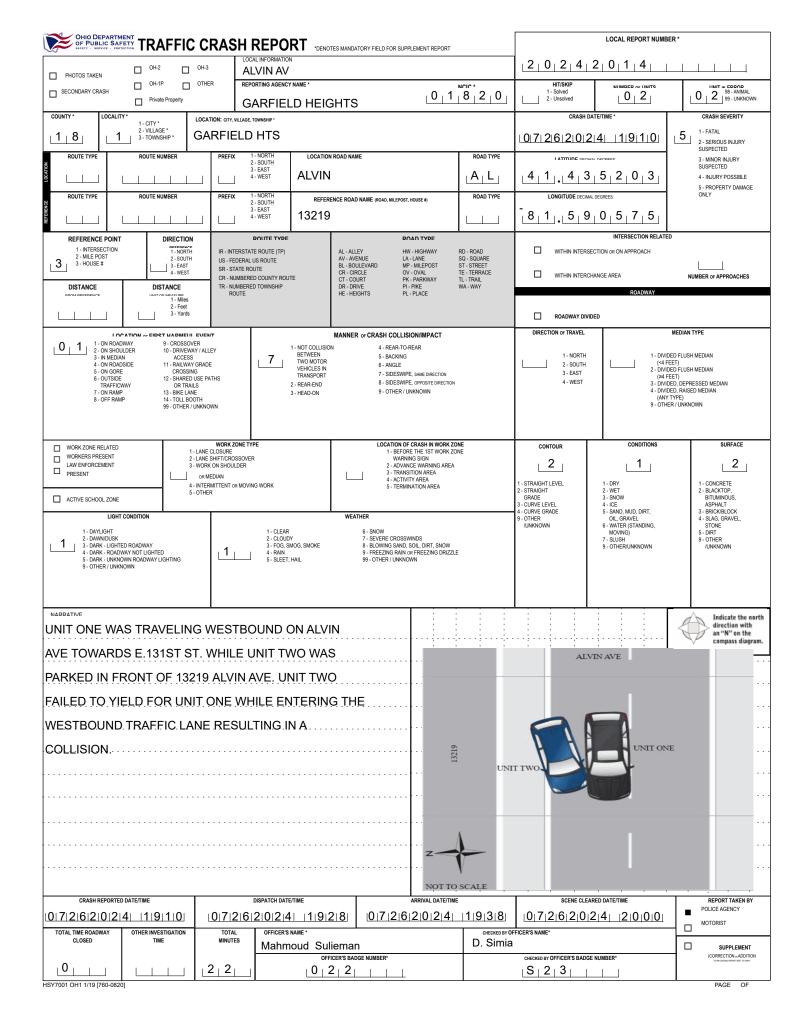

|                                                                   |                                                   |                                         |                                              |                                                            |                                                    |                                                  | LOCAL REPORT NUMBER                                   |             |                                                                  |                               |  |
|-------------------------------------------------------------------|---------------------------------------------------|-----------------------------------------|----------------------------------------------|------------------------------------------------------------|----------------------------------------------------|--------------------------------------------------|-------------------------------------------------------|-------------|------------------------------------------------------------------|-------------------------------|--|
|                                                                   |                                                   |                                         |                                              |                                                            |                                                    |                                                  |                                                       |             |                                                                  |                               |  |
| 0,1                                                               |                                                   |                                         |                                              |                                                            |                                                    |                                                  | DATE OF BIRTH AGE GENDER                              |             |                                                                  |                               |  |
| ADDRESS: STREET, CITY, STATE, ZIP                                 | ROLLINS DARRON TYRONE                             |                                         |                                              |                                                            |                                                    |                                                  | 0 1 2 7 1 9 6 5 6 5 M                                 |             |                                                                  |                               |  |
| 13802 MAPLE                                                       | EROW AV                                           | GA                                      | RFIELD HTS C                                 | DH 44108                                                   | 5                                                  |                                                  |                                                       |             |                                                                  |                               |  |
| BY                                                                | MS AGENCY (NAME)                                  | INJURED TAKEN TO: MEDICA                | L FACILITY (NAME, CITY)                      | SAFETY EQUIPMENT<br>USED                                   |                                                    | IOT-COMPLIANT                                    | SEATING POS                                           | TION AIR BA | AG USAGE EJEC                                                    |                               |  |
| OL STATE OPERATOR LIC                                             |                                                   | OFFENSE CH                              |                                              | OCAL OFFENSE D                                             |                                                    | IC HELMET                                        | 0 7                                                   |             |                                                                  |                               |  |
|                                                                   | ENSE NUMBER                                       | UFFENSE CH                              | (                                            |                                                            | DESCRIPTION                                        |                                                  |                                                       | CIAI        | UN NUMBER                                                        |                               |  |
| OL CLASS ENDORSEMENT<br>SELECT UP TO 2                            | RESTRICTION SELECT UP TO 3                        | DRIVER<br>DISTRACTED                    | ALCOHOL / DRUG SUSPECTED                     | CONDITI                                                    | TON                                                | ALCOHOL TE                                       | ST                                                    | STATUS      | DRUG TEST(S)<br>TYPE F                                           | RESULT SELECT UP TO 4         |  |
|                                                                   |                                                   |                                         | ALCOHOL MARUUAN                              | <sup>۸</sup> ا                                             |                                                    |                                                  |                                                       |             | 1                                                                |                               |  |
| UNIT# NAME: LAST, FIRE                                            | ST, MIDDLE                                        |                                         |                                              |                                                            |                                                    | ]• .                                             | DATE OF BIR                                           | тн          | AGE                                                              | GENDER                        |  |
| LO_2 HARRIS T ANGERLIQUE                                          |                                                   |                                         |                                              |                                                            |                                                    | <u>0 3 3 1 1 9 9 4 </u>                          |                                                       |             |                                                                  |                               |  |
| ADDRESS: STREET, CITY, STATE, ZIP                                 |                                                   |                                         |                                              |                                                            |                                                    | CONTACT PHON                                     | E - INCLUDE AREA CODE                                 |             |                                                                  | A.                            |  |
| 11010                                                             | FORD AVE                                          | INJURED TAKEN TO: MEDICA                |                                              | DH 44128<br>SAFETY EQUIPMENT                               | 8                                                  |                                                  | SEATING POSI                                          |             | G USAGE EJECT                                                    |                               |  |
|                                                                   |                                                   |                                         |                                              | USED 9                                                     | 9  □ <sup>D</sup>                                  | OT-COMPLIANT<br>C HELMET                         |                                                       |             |                                                                  |                               |  |
| OL STATE OPERATOR LIC                                             | ENSE NUMBER                                       | OFFENSE CH                              |                                              | OCAL OFFENSE D                                             | DESCRIPTION                                        |                                                  |                                                       | CITATIO     | ON NUMBER                                                        |                               |  |
|                                                                   |                                                   |                                         |                                              |                                                            |                                                    |                                                  |                                                       |             |                                                                  |                               |  |
| OL CLASS ENDORSEMENT<br>SELECT UP TO 2                            | RESTRICTION SELECT UP TO 3                        | DRIVER<br>DISTRACTED<br>BY              | ALCOHOL / DRUG SUSPECTED                     | CONDITIO                                                   | ION<br>STATUS                                      | ALCOHOL TE                                       | VALUE                                                 | STATUS      | DRUG TEST(S)<br>TYPE R                                           | ESULT SELECT UP TO 4          |  |
|                                                                   |                                                   |                                         |                                              | 9                                                          |                                                    |                                                  |                                                       |             | 1                                                                |                               |  |
| UNIT # NAME: LAST, FIRS                                           | ST, MIDDLE                                        |                                         |                                              |                                                            |                                                    |                                                  | DATE OF BIR                                           | тн          | AGE                                                              | GENDER                        |  |
|                                                                   |                                                   |                                         |                                              |                                                            | l                                                  |                                                  |                                                       |             |                                                                  |                               |  |
| ADDRESS: street, otiv, state, 2p                                  |                                                   |                                         |                                              |                                                            |                                                    | CONTACT PHONE - INCLUDE AREA CODE                |                                                       |             |                                                                  |                               |  |
| INJURIES INJURED<br>TAKEN<br>BY                                   | EMS AGENCY (NAME)                                 | INJURED TAKEN TO: MEDICA                | L FACILITY (NAME, CITY)                      | SAFETY EQUIPMENT<br>USED                                   |                                                    | OT-COMPLIANT                                     | SEATING POSI                                          | TION AIR BA | G USAGE EJECT                                                    | TION TRAPPEI                  |  |
|                                                                   |                                                   |                                         |                                              |                                                            |                                                    | C HELMET                                         |                                                       |             |                                                                  |                               |  |
| OL STATE OPERATOR LICI                                            | ENSE NUMBER                                       | OFFENSE CH                              |                                              | OCAL OFFENSE D                                             | DESCRIPTION                                        |                                                  |                                                       | CITATIO     | ON NUMBER                                                        |                               |  |
| OL CLASS ENDORSEMENT<br>SELECT UP TO 2                            | RESTRICTION SELECT UP TO 3                        | DRIVER                                  | ALCOHOL / DRUG SUSPECTED                     | CONDITIO                                                   | ION                                                | ALCOHOL TE                                       | ST                                                    |             | DRUG TEST(S)                                                     |                               |  |
|                                                                   |                                                   | DISTRACTED<br>BY                        | ALCOHOL MARUUAN                              | A .                                                        | STATUS                                             | TYPE                                             | VALUE                                                 | STATUS      | TYPE R                                                           | ESULT SELECT UP TO 4          |  |
|                                                                   | SEATING POSITION                                  | AIR BAG                                 | OTHER DRUG                                   |                                                            | OL RESTRICTION(S                                   |                                                  | DRIVER DIST                                           |             |                                                                  | ST STATUS                     |  |
| 1 - FATAL                                                         | 1 - FRONT - LEFT SIDE<br>(MOTORCYCLE DRIVER)      | 1 - NOT DEPLOYED                        | 1 - CLASS A                                  |                                                            | LCOHOL INTERLOCK                                   | 1-                                               | NOT DISTRACTED                                        |             | 1 - NONE GIVEN                                                   | TOTATOO                       |  |
| 2 - SUSPECTED SERIOUS INJURY<br>3 - SUSPECTED MINOR INJURY        | 2 - FRONT - MIDDLE<br>3 - FRONT - RIGHT SIDE      | 2 - DEPLOYED FRONT<br>3 - DEPLOYED SIDE | 2 - CLASS B<br>3 - CLASS C                   |                                                            | 2 - CDL INTRASTATE ONLY<br>3 - CORRECTIVE LENSES   |                                                  | 2 - MANUALLY OPERATING AN<br>ELECTRONIC COMMUNICATION |             | 2 - TEST REFUSED<br>3 - TEST GIVEN, CONTAMINATED                 |                               |  |
| - POSSIBLE INJURY                                                 | 4 - SECOND - LEFT SIDE<br>(MOTORCYCLE PASSENGER)  | 4 - DEPLOYED BOTH FRONT / SI            |                                              | D) 4 - FA                                                  | 4 - FARM WAIVER                                    |                                                  | DEVICE (TEXTING, TYPING,<br>DIALING)                  |             | SAMPLE / UNUSABLE                                                |                               |  |
| 5 - SECOND - MIDDLE                                               |                                                   | 5 - NOT APPLICABLE                      | 5 - M / C MOPED ONLY<br>6 - NO VALID OL      | 6 - EXCEPT CLASS A                                         |                                                    |                                                  | 3 - TALKING ON HANDS-FREE<br>COMMUNICATION DEVICE     |             | 4 - TEST GIVEN, RESULTS KNOWN<br>5 - TEST GIVEN, RESULTS UNKNOWN |                               |  |
| 6 - SECOND - RIGHT SIDE<br>INJURED TAKEN BY 7 - THIRD - LEFT SIDE |                                                   | 9 - DEPLOYMENT UNKNOWN                  | 7 - E)                                       | & CLASS B BUS<br>7 - EXCEPT TRACTOR-TRAILER                |                                                    | 4 - TALKING ON HAND-HELD<br>COMMUNICATION DEVICE |                                                       |             |                                                                  |                               |  |
| - NOT TRANSPORTED<br>/TREATED AT SCENE                            | (MOTORCYCLE SIDE CAR)<br>8 - THIRD - MIDDLE       |                                         |                                              |                                                            | NTERMEDIATE LICENSE<br>RESTRICTIONS                |                                                  | OTHER ACTIVITY WITH<br>ELECTRONIC DEVICE              | AN          |                                                                  |                               |  |
| - EMS<br>- POLICE                                                 | 9 - THIRD - RIGHT SIDE<br>10 - SLEEPER SECTION OF | EJECTION<br>1 - NOT EJECTED             | OL ENDORSEM                                  | OL ENDORSEMENT 9 - LEARNER'S PE<br>HAZMAT 9 - LEARNER'S PE |                                                    | 6 - PASSENG                                      |                                                       | SENGER      |                                                                  | ALCOHOL TEST TYPE<br>1 - NONE |  |
| - OTHER / UNKNOWN                                                 | TRUCK CAB<br>11 - PASSENGER IN OTHER              | 2 - PARTIALLY EJECTED                   | M - MOTORCYCLE                               | c                                                          | 10 - LIMITED TO DAYLIGHT<br>ONLY                   |                                                  | 7 - OTHER DISTRACTION INSIDE<br>THE VEHICLE           |             | 2 - BLOOD                                                        |                               |  |
| ENCLOSED CARGO AREA<br>(NON-TRAILING UNIT, BUS,                   |                                                   | 3 - TOTALLY EJECTED                     | P - PASSENGER                                |                                                            | 11 - LIMITED TO EMPLOYMENT<br>12 - LIMITED - OTHER |                                                  | 8 - OTHER DISTRACTIONS OUTSIDE<br>THE VEHICLE         |             | 3 - URINE<br>4 - BREATH                                          |                               |  |
| SAFETY EQUIPMENT                                                  | PICK-UP WITH CAP)<br>12 - PASSENGER IN            | 4 - NOT APPLICABLE                      | N - TANKER<br>Q - MOTOR SCOOTER              |                                                            | MECHANICAL DEVICES<br>(SPECIAL BRAKES, HAND        | 9 -                                              | OTHER / UNKNOWN                                       |             | 4 - BREATH                                                       |                               |  |
| - SHOULDER BELT ONLY USED                                         | UNENCLOSED<br>CARGO AREA                          | TRAPPED                                 | R - THREE-WHEEL MOTORCY                      |                                                            | CONTROLS, OR OTHER<br>ADAPTIVE DEVICES)            |                                                  |                                                       |             |                                                                  |                               |  |
| 3 - LAP BELT ONLY USED<br>4 - SHOULDER & LAP BELT USED            | 13 - TRAILING UNIT<br>14 - RIDING ON VEHICLE      | 1 - NOT TRAPPED<br>2 - EXTRICATED BY    | S - SCHOOL BUS<br>T - DOUBLE & TRIPLE TRAILE | 15 - 1                                                     | 14 - MILITARY VEHICLES ONLY<br>15 - MOTOR VEHICLES |                                                  |                                                       |             | DRUG TEST TYPE<br>1 - NONE                                       |                               |  |
| - CHILD RESTRAINT SYSTEM -<br>FORWARD FACING                      | EXTERIOR<br>(NON-TRAILING UNIT)                   | MECHANICAL MEANS<br>3 - FREED BY        | X - TANKER / HAZMAT                          | v                                                          | WITHOUT AIR BRAKES<br>16 - OUTSIDE MIRROR          |                                                  | CONDITION                                             |             | 2 - BLOOD                                                        |                               |  |
| 6 - CHILD RESTRAINT SYSTEM -<br>REAR FACING                       | 15 - NON-MOTORIST<br>99 - OTHER / UNKNOWN         | NON-MECHANICAL MEANS                    |                                              | 17 - P<br>18 - O                                           |                                                    |                                                  | 1 - APPARENTLY NORMAL                                 |             | 3 - URINE<br>4 - OTHER                                           |                               |  |
| 7 - BOOSTER SEAT<br>3 - HELMET USED                               |                                                   |                                         |                                              |                                                            |                                                    |                                                  | PHYSICAL IMPAIRMEN<br>EMOTIONAL (E.G. DEPI            |             | 4-OTHER                                                          |                               |  |
| - PROTECTIVE PADS USED<br>(ELBOWS, KNEES, ETC.)                   |                                                   |                                         | GENDER                                       |                                                            |                                                    | A                                                | NGRY, DISTURBED)                                      |             | DRUG T<br>1 - AMPHETAMINES                                       | EST RESULT(S)                 |  |
| 0 - REFLECTIVE CLOTHING<br>1 - LIGHTING - PEDESTRIAN              |                                                   |                                         | F - FEMALE                                   |                                                            |                                                    |                                                  | 4 - ILLNESS<br>5 - FELL ASLEEP, FAINTED,              |             | 2 - BARBITURATES                                                 |                               |  |
| / BICYCLE ONLY<br>99 - OTHER / UNKNOWN                            |                                                   |                                         | M - MALE<br>U - OTHER/UNKNOWN                |                                                            |                                                    | F                                                | ATIGUED, ETC.                                         |             | 3 - BENZODIAZEPINI<br>4 - CANNABINOIDS                           | is.                           |  |
|                                                                   |                                                   |                                         |                                              |                                                            |                                                    | Ν                                                | UNDER THE INFLUEN<br>MEDICATIONS / DRUGS<br>ALCOHOL   |             | 5 - COCAINE<br>6 - OPIATES / OPIOIE                              | s                             |  |
|                                                                   |                                                   |                                         |                                              |                                                            |                                                    |                                                  | OTHER / UNKNOWN                                       |             | 7 - OTHER<br>8 - NEGATIVE RESU                                   |                               |  |
|                                                                   |                                                   |                                         |                                              |                                                            |                                                    |                                                  |                                                       |             | 0- REGATIVE RESUL                                                |                               |  |
|                                                                   |                                                   |                                         |                                              |                                                            |                                                    |                                                  |                                                       |             |                                                                  |                               |  |
|                                                                   |                                                   |                                         |                                              |                                                            |                                                    |                                                  |                                                       |             |                                                                  |                               |  |