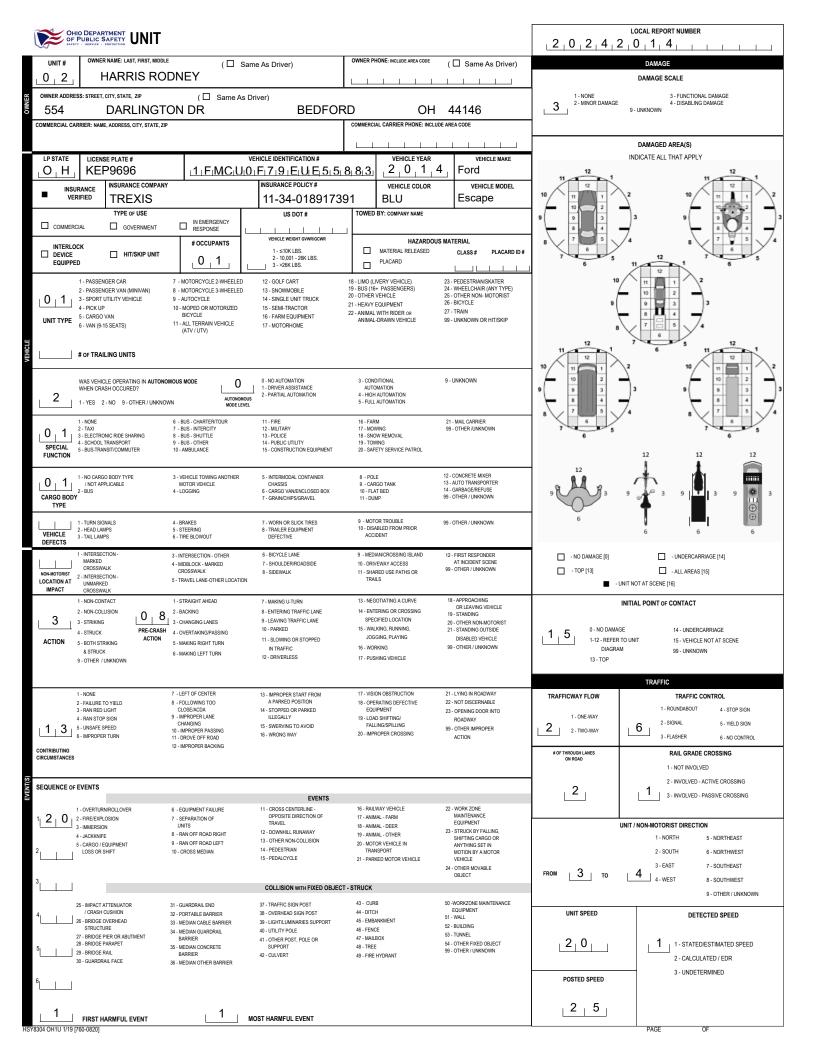

|                                                                   |                                                   |                                         |                                              |                                                            |                                                    |                                                  | LOCAL REPORT NUMBER                                   |             |                                                                  |                               |  |
|-------------------------------------------------------------------|---------------------------------------------------|-----------------------------------------|----------------------------------------------|------------------------------------------------------------|----------------------------------------------------|--------------------------------------------------|-------------------------------------------------------|-------------|------------------------------------------------------------------|-------------------------------|--|
|                                                                   |                                                   |                                         |                                              |                                                            |                                                    |                                                  |                                                       |             |                                                                  |                               |  |
| 0,1                                                               |                                                   |                                         |                                              |                                                            |                                                    |                                                  | DATE OF BIRTH AGE GENDER                              |             |                                                                  |                               |  |
| ADDRESS: STREET, CITY, STATE, ZIP                                 | ROLLINS DARRON TYRONE                             |                                         |                                              |                                                            |                                                    |                                                  | 0 1 2 7 1 9 6 5 6 5 M                                 |             |                                                                  |                               |  |
| 13802 MAPLE                                                       | EROW AV                                           | GA                                      | RFIELD HTS C                                 | DH 44108                                                   | 5                                                  |                                                  |                                                       |             |                                                                  |                               |  |
| BY                                                                | MS AGENCY (NAME)                                  | INJURED TAKEN TO: MEDICA                | L FACILITY (NAME, CITY)                      | SAFETY EQUIPMENT<br>USED                                   |                                                    | IOT-COMPLIANT                                    | SEATING POS                                           | TION AIR BA | AG USAGE EJEC                                                    |                               |  |
| OL STATE OPERATOR LIC                                             |                                                   | OFFENSE CH                              |                                              | OCAL OFFENSE D                                             |                                                    | IC HELMET                                        | 0 7                                                   |             |                                                                  |                               |  |
|                                                                   | ENSE NUMBER                                       | UFFENSE CH                              | (                                            |                                                            | DESCRIPTION                                        |                                                  |                                                       | CIAI        | UN NUMBER                                                        |                               |  |
| OL CLASS ENDORSEMENT<br>SELECT UP TO 2                            | RESTRICTION SELECT UP TO 3                        | DRIVER<br>DISTRACTED                    | ALCOHOL / DRUG SUSPECTED                     | CONDITI                                                    | TON                                                | ALCOHOL TE                                       | ST                                                    | STATUS      | DRUG TEST(S)<br>TYPE F                                           | RESULT SELECT UP TO 4         |  |
|                                                                   |                                                   |                                         | ALCOHOL MARUUAN                              | <sup>۸</sup> ا                                             |                                                    |                                                  |                                                       |             | 1                                                                |                               |  |
| UNIT# NAME: LAST, FIRE                                            | ST, MIDDLE                                        |                                         |                                              |                                                            |                                                    | ]• .                                             | DATE OF BIR                                           | тн          | AGE                                                              | GENDER                        |  |
| LO_2 HARRIS T ANGERLIQUE                                          |                                                   |                                         |                                              |                                                            |                                                    | <u>0 3 3 1 1 9 9 4 </u>                          |                                                       |             |                                                                  |                               |  |
| ADDRESS: STREET, CITY, STATE, ZIP                                 |                                                   |                                         |                                              |                                                            |                                                    | CONTACT PHON                                     | E - INCLUDE AREA CODE                                 |             |                                                                  | A.                            |  |
| 11010                                                             | FORD AVE                                          | INJURED TAKEN TO: MEDICA                |                                              | DH 44128<br>SAFETY EQUIPMENT                               | 8                                                  |                                                  | SEATING POSI                                          |             | G USAGE EJECT                                                    |                               |  |
|                                                                   |                                                   |                                         |                                              | USED 9                                                     | 9  □ <sup>D</sup>                                  | OT-COMPLIANT<br>C HELMET                         |                                                       |             |                                                                  |                               |  |
| OL STATE OPERATOR LIC                                             | ENSE NUMBER                                       | OFFENSE CH                              |                                              | OCAL OFFENSE D                                             | DESCRIPTION                                        |                                                  |                                                       | CITATIO     | ON NUMBER                                                        |                               |  |
|                                                                   |                                                   |                                         |                                              |                                                            |                                                    |                                                  |                                                       |             |                                                                  |                               |  |
| OL CLASS ENDORSEMENT<br>SELECT UP TO 2                            | RESTRICTION SELECT UP TO 3                        | DRIVER<br>DISTRACTED<br>BY              | ALCOHOL / DRUG SUSPECTED                     | CONDITIO                                                   | ION<br>STATUS                                      | ALCOHOL TE                                       | VALUE                                                 | STATUS      | DRUG TEST(S)<br>TYPE R                                           | ESULT SELECT UP TO 4          |  |
|                                                                   |                                                   |                                         |                                              | 9                                                          |                                                    |                                                  |                                                       |             | 1                                                                |                               |  |
| UNIT # NAME: LAST, FIRS                                           | ST, MIDDLE                                        |                                         |                                              |                                                            |                                                    |                                                  | DATE OF BIR                                           | тн          | AGE                                                              | GENDER                        |  |
|                                                                   |                                                   |                                         |                                              |                                                            | l                                                  |                                                  |                                                       |             |                                                                  |                               |  |
| ADDRESS: street, otiv, state, 2p                                  |                                                   |                                         |                                              |                                                            |                                                    | CONTACT PHONE - INCLUDE AREA CODE                |                                                       |             |                                                                  |                               |  |
| INJURIES INJURED<br>TAKEN<br>BY                                   | EMS AGENCY (NAME)                                 | INJURED TAKEN TO: MEDICA                | L FACILITY (NAME, CITY)                      | SAFETY EQUIPMENT<br>USED                                   |                                                    | OT-COMPLIANT                                     | SEATING POSI                                          | TION AIR BA | G USAGE EJECT                                                    | TION TRAPPEI                  |  |
|                                                                   |                                                   |                                         |                                              |                                                            |                                                    | C HELMET                                         |                                                       |             |                                                                  |                               |  |
| OL STATE OPERATOR LICI                                            | ENSE NUMBER                                       | OFFENSE CH                              |                                              | OCAL OFFENSE D                                             | DESCRIPTION                                        |                                                  |                                                       | CITATIO     | ON NUMBER                                                        |                               |  |
| OL CLASS ENDORSEMENT<br>SELECT UP TO 2                            | RESTRICTION SELECT UP TO 3                        | DRIVER                                  | ALCOHOL / DRUG SUSPECTED                     | CONDITIO                                                   | ION                                                | ALCOHOL TE                                       | ST                                                    |             | DRUG TEST(S)                                                     |                               |  |
|                                                                   |                                                   | DISTRACTED<br>BY                        | ALCOHOL MARUUAN                              | A .                                                        | STATUS                                             | TYPE                                             | VALUE                                                 | STATUS      | TYPE R                                                           | ESULT SELECT UP TO 4          |  |
|                                                                   | SEATING POSITION                                  | AIR BAG                                 | OTHER DRUG                                   |                                                            | OL RESTRICTION(S                                   |                                                  | DRIVER DIST                                           |             |                                                                  | ST STATUS                     |  |
| 1 - FATAL                                                         | 1 - FRONT - LEFT SIDE<br>(MOTORCYCLE DRIVER)      | 1 - NOT DEPLOYED                        | 1 - CLASS A                                  |                                                            | LCOHOL INTERLOCK                                   | 1-                                               | NOT DISTRACTED                                        |             | 1 - NONE GIVEN                                                   | TOTATOO                       |  |
| 2 - SUSPECTED SERIOUS INJURY<br>3 - SUSPECTED MINOR INJURY        | 2 - FRONT - MIDDLE<br>3 - FRONT - RIGHT SIDE      | 2 - DEPLOYED FRONT<br>3 - DEPLOYED SIDE | 2 - CLASS B<br>3 - CLASS C                   |                                                            | 2 - CDL INTRASTATE ONLY<br>3 - CORRECTIVE LENSES   |                                                  | 2 - MANUALLY OPERATING AN<br>ELECTRONIC COMMUNICATION |             | 2 - TEST REFUSED<br>3 - TEST GIVEN, CONTAMINATED                 |                               |  |
| - POSSIBLE INJURY                                                 | 4 - SECOND - LEFT SIDE<br>(MOTORCYCLE PASSENGER)  | 4 - DEPLOYED BOTH FRONT / SI            |                                              | D) 4 - FA                                                  | 4 - FARM WAIVER                                    |                                                  | DEVICE (TEXTING, TYPING,<br>DIALING)                  |             | SAMPLE / UNUSABLE                                                |                               |  |
| 5 - SECOND - MIDDLE                                               |                                                   | 5 - NOT APPLICABLE                      | 5 - M / C MOPED ONLY<br>6 - NO VALID OL      | 6 - EXCEPT CLASS A                                         |                                                    |                                                  | 3 - TALKING ON HANDS-FREE<br>COMMUNICATION DEVICE     |             | 4 - TEST GIVEN, RESULTS KNOWN<br>5 - TEST GIVEN, RESULTS UNKNOWN |                               |  |
| 6 - SECOND - RIGHT SIDE<br>INJURED TAKEN BY 7 - THIRD - LEFT SIDE |                                                   | 9 - DEPLOYMENT UNKNOWN                  | 7 - E)                                       | & CLASS B BUS<br>7 - EXCEPT TRACTOR-TRAILER                |                                                    | 4 - TALKING ON HAND-HELD<br>COMMUNICATION DEVICE |                                                       |             |                                                                  |                               |  |
| - NOT TRANSPORTED<br>/TREATED AT SCENE                            | (MOTORCYCLE SIDE CAR)<br>8 - THIRD - MIDDLE       |                                         |                                              |                                                            | NTERMEDIATE LICENSE<br>RESTRICTIONS                |                                                  | OTHER ACTIVITY WITH<br>ELECTRONIC DEVICE              | AN          |                                                                  |                               |  |
| - EMS<br>- POLICE                                                 | 9 - THIRD - RIGHT SIDE<br>10 - SLEEPER SECTION OF | EJECTION<br>1 - NOT EJECTED             | OL ENDORSEM                                  | OL ENDORSEMENT 9 - LEARNER'S PE<br>HAZMAT 9 - LEARNER'S PE |                                                    | 6 - PASSENG                                      |                                                       | SENGER      |                                                                  | ALCOHOL TEST TYPE<br>1 - NONE |  |
| - OTHER / UNKNOWN                                                 | TRUCK CAB<br>11 - PASSENGER IN OTHER              | 2 - PARTIALLY EJECTED                   | M - MOTORCYCLE                               | c                                                          | 10 - LIMITED TO DAYLIGHT<br>ONLY                   |                                                  | 7 - OTHER DISTRACTION INSIDE<br>THE VEHICLE           |             | 2 - BLOOD                                                        |                               |  |
| ENCLOSED CARGO AREA<br>(NON-TRAILING UNIT, BUS,                   |                                                   | 3 - TOTALLY EJECTED                     | P - PASSENGER                                |                                                            | 11 - LIMITED TO EMPLOYMENT<br>12 - LIMITED - OTHER |                                                  | 8 - OTHER DISTRACTIONS OUTSIDE<br>THE VEHICLE         |             | 3 - URINE<br>4 - BREATH                                          |                               |  |
| SAFETY EQUIPMENT                                                  | PICK-UP WITH CAP)<br>12 - PASSENGER IN            | 4 - NOT APPLICABLE                      | N - TANKER<br>Q - MOTOR SCOOTER              |                                                            | MECHANICAL DEVICES<br>(SPECIAL BRAKES, HAND        | 9 -                                              | OTHER / UNKNOWN                                       |             | 4 - BREATH                                                       |                               |  |
| - SHOULDER BELT ONLY USED                                         | UNENCLOSED<br>CARGO AREA                          | TRAPPED                                 | R - THREE-WHEEL MOTORCY                      |                                                            | CONTROLS, OR OTHER<br>ADAPTIVE DEVICES)            |                                                  |                                                       |             |                                                                  |                               |  |
| 3 - LAP BELT ONLY USED<br>4 - SHOULDER & LAP BELT USED            | 13 - TRAILING UNIT<br>14 - RIDING ON VEHICLE      | 1 - NOT TRAPPED<br>2 - EXTRICATED BY    | S - SCHOOL BUS<br>T - DOUBLE & TRIPLE TRAILE | 15 - 1                                                     | 14 - MILITARY VEHICLES ONLY<br>15 - MOTOR VEHICLES |                                                  |                                                       |             | DRUG TEST TYPE<br>1 - NONE                                       |                               |  |
| - CHILD RESTRAINT SYSTEM -<br>FORWARD FACING                      | EXTERIOR<br>(NON-TRAILING UNIT)                   | MECHANICAL MEANS<br>3 - FREED BY        | X - TANKER / HAZMAT                          | v                                                          | WITHOUT AIR BRAKES<br>16 - OUTSIDE MIRROR          |                                                  | CONDITION                                             |             | 2 - BLOOD                                                        |                               |  |
| 6 - CHILD RESTRAINT SYSTEM -<br>REAR FACING                       | 15 - NON-MOTORIST<br>99 - OTHER / UNKNOWN         | NON-MECHANICAL MEANS                    |                                              | 17 - P<br>18 - O                                           |                                                    |                                                  | 1 - APPARENTLY NORMAL                                 |             | 3 - URINE<br>4 - OTHER                                           |                               |  |
| 7 - BOOSTER SEAT<br>3 - HELMET USED                               |                                                   |                                         |                                              |                                                            |                                                    |                                                  | PHYSICAL IMPAIRMEN<br>EMOTIONAL (E.G. DEPI            |             | 4-OTHER                                                          |                               |  |
| - PROTECTIVE PADS USED<br>(ELBOWS, KNEES, ETC.)                   |                                                   |                                         | GENDER                                       |                                                            |                                                    | A                                                | NGRY, DISTURBED)                                      |             | DRUG T<br>1 - AMPHETAMINES                                       | EST RESULT(S)                 |  |
| 0 - REFLECTIVE CLOTHING<br>1 - LIGHTING - PEDESTRIAN              |                                                   |                                         | F - FEMALE                                   |                                                            |                                                    |                                                  | 4 - ILLNESS<br>5 - FELL ASLEEP, FAINTED,              |             | 2 - BARBITURATES                                                 |                               |  |
| / BICYCLE ONLY<br>99 - OTHER / UNKNOWN                            |                                                   |                                         | M - MALE<br>U - OTHER/UNKNOWN                |                                                            |                                                    | F                                                | ATIGUED, ETC.                                         |             | 3 - BENZODIAZEPINI<br>4 - CANNABINOIDS                           | is.                           |  |
|                                                                   |                                                   |                                         |                                              |                                                            |                                                    | Ν                                                | UNDER THE INFLUEN<br>MEDICATIONS / DRUGS<br>ALCOHOL   |             | 5 - COCAINE<br>6 - OPIATES / OPIOIE                              | s                             |  |
|                                                                   |                                                   |                                         |                                              |                                                            |                                                    |                                                  | OTHER / UNKNOWN                                       |             | 7 - OTHER<br>8 - NEGATIVE RESU                                   |                               |  |
|                                                                   |                                                   |                                         |                                              |                                                            |                                                    |                                                  |                                                       |             | 0- REGATIVE RESUL                                                |                               |  |
|                                                                   |                                                   |                                         |                                              |                                                            |                                                    |                                                  |                                                       |             |                                                                  |                               |  |
|                                                                   |                                                   |                                         |                                              |                                                            |                                                    |                                                  |                                                       |             |                                                                  |                               |  |