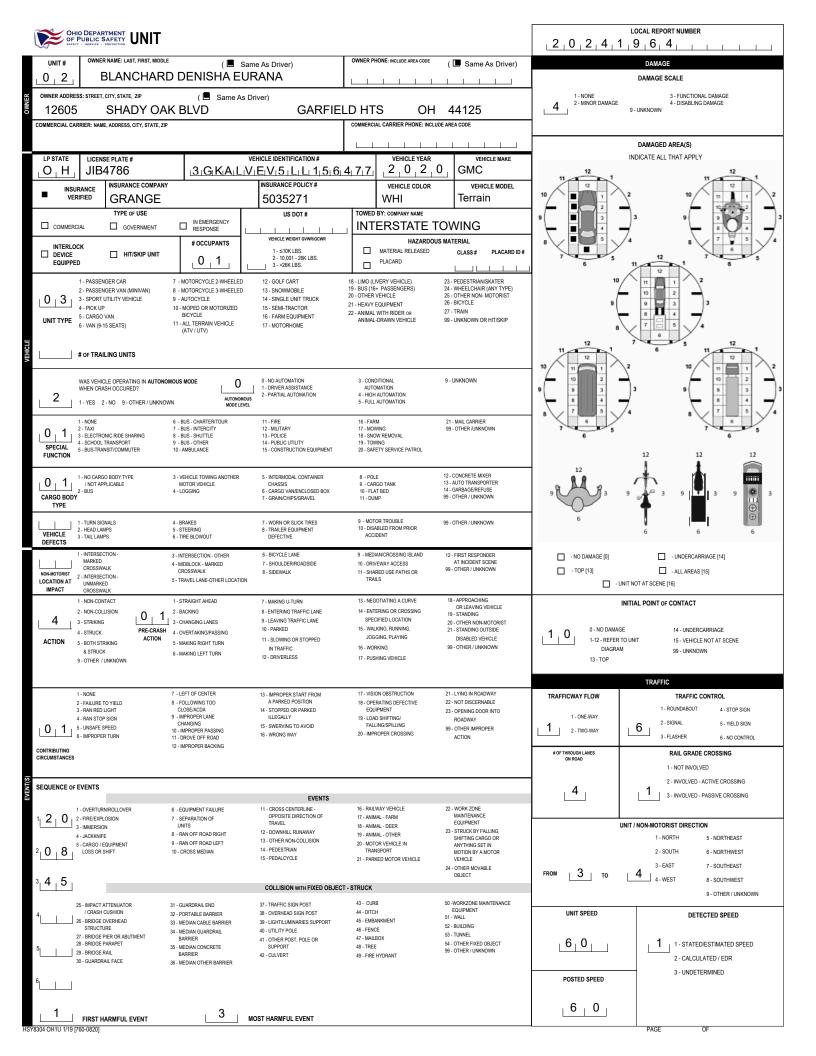

|                                                                                                              | TRAFFIC                                                           | CRASH                                   | LOCAL REPORT NUMBER *                                                                                                                                                                                                                                                                                                                                                                                                                                                                                                                                                                                                                                                                                                                                                                                                                                                                                                                                                                                                                                                                                                                                                                                                                                                                                                                                                                                                                                                                                  |                                                          |                                                                            |                                                                |                                                 |                                            |                                                     |  |  |
|--------------------------------------------------------------------------------------------------------------|-------------------------------------------------------------------|-----------------------------------------|--------------------------------------------------------------------------------------------------------------------------------------------------------------------------------------------------------------------------------------------------------------------------------------------------------------------------------------------------------------------------------------------------------------------------------------------------------------------------------------------------------------------------------------------------------------------------------------------------------------------------------------------------------------------------------------------------------------------------------------------------------------------------------------------------------------------------------------------------------------------------------------------------------------------------------------------------------------------------------------------------------------------------------------------------------------------------------------------------------------------------------------------------------------------------------------------------------------------------------------------------------------------------------------------------------------------------------------------------------------------------------------------------------------------------------------------------------------------------------------------------------|----------------------------------------------------------|----------------------------------------------------------------------------|----------------------------------------------------------------|-------------------------------------------------|--------------------------------------------|-----------------------------------------------------|--|--|
| PHOTOS TAKEN                                                                                                 | 0H-2 0                                                            | DH-3                                    |                                                                                                                                                                                                                                                                                                                                                                                                                                                                                                                                                                                                                                                                                                                                                                                                                                                                                                                                                                                                                                                                                                                                                                                                                                                                                                                                                                                                                                                                                                        |                                                          |                                                                            |                                                                |                                                 |                                            |                                                     |  |  |
| SECONDARY CRASH                                                                                              |                                                                   | THER RE                                 | PORTING AGENCY                                                                                                                                                                                                                                                                                                                                                                                                                                                                                                                                                                                                                                                                                                                                                                                                                                                                                                                                                                                                                                                                                                                                                                                                                                                                                                                                                                                                                                                                                         | NAME *                                                   | . 0 . 1                                                                    | HIT/SKIP                                                       |                                                 | 0 1 98 - ANIMAL<br>99 - UNKNOWN            |                                                     |  |  |
| COUNTY* LOCALIT                                                                                              | Private Property                                                  | -                                       | GARFIELD HEIGHTS         0         1         8         2         0         2         1-Solved<br>2 - Unsolved         0         2           ATION: CITY, VILLAGE, TOWNSHIP*         CRASH DATE/TIME*         CRASH DATE/TIME* |                                                          |                                                                            |                                                                |                                                 |                                            |                                                     |  |  |
|                                                                                                              | 1 - CITY *<br>2 - VILLAGE *                                       |                                         | FIELD HTS                                                                                                                                                                                                                                                                                                                                                                                                                                                                                                                                                                                                                                                                                                                                                                                                                                                                                                                                                                                                                                                                                                                                                                                                                                                                                                                                                                                                                                                                                              |                                                          |                                                                            |                                                                |                                                 |                                            |                                                     |  |  |
| ROUTE TYPE                                                                                                   | ROUTE NUMBER                                                      |                                         | 1 - NORTH<br>2 - SOUTH                                                                                                                                                                                                                                                                                                                                                                                                                                                                                                                                                                                                                                                                                                                                                                                                                                                                                                                                                                                                                                                                                                                                                                                                                                                                                                                                                                                                                                                                                 | LOCATION ROAD NA                                         | ME                                                                         |                                                                | DEODEEO                                         | SUSPECTED<br>3 - MINOR INJURY<br>SUSPECTED |                                                     |  |  |
|                                                                                                              | 4 8 0                                                             |                                         | 3 - EAST<br>4 - WEST                                                                                                                                                                                                                                                                                                                                                                                                                                                                                                                                                                                                                                                                                                                                                                                                                                                                                                                                                                                                                                                                                                                                                                                                                                                                                                                                                                                                                                                                                   |                                                          |                                                                            |                                                                | 4 1 3 9                                         | 4 - INJURY POSSIBLE<br>5 - PROPERTY DAMAGE |                                                     |  |  |
| ROUTE TYPE                                                                                                   | ROUTE NUMBER                                                      |                                         | 1 - NORTH<br>2 - SOUTH<br>3 - EAST                                                                                                                                                                                                                                                                                                                                                                                                                                                                                                                                                                                                                                                                                                                                                                                                                                                                                                                                                                                                                                                                                                                                                                                                                                                                                                                                                                                                                                                                     |                                                          | D NAME (ROAD, MILEPOST, HOUSE #)                                           | ROAD TYPE                                                      | LONGITUDE DECIMAL                               | ONLY                                       |                                                     |  |  |
| REFERENCE                                                                                                    |                                                                   |                                         | 4 - WEST                                                                                                                                                                                                                                                                                                                                                                                                                                                                                                                                                                                                                                                                                                                                                                                                                                                                                                                                                                                                                                                                                                                                                                                                                                                                                                                                                                                                                                                                                               | BROADWA                                                  | λY                                                                         | AV                                                             | 8 1 . 5 4                                       | 1   5   3   5                              |                                                     |  |  |
| REFERENCE POINT<br>1 - INTERSECTION<br>2 - MILE POST<br>3 - HOUSE #                                          | DIRECTION<br>1-NORTH<br>2-SOUTH<br>3-EAST                         | US - FEDERA                             |                                                                                                                                                                                                                                                                                                                                                                                                                                                                                                                                                                                                                                                                                                                                                                                                                                                                                                                                                                                                                                                                                                                                                                                                                                                                                                                                                                                                                                                                                                        | AL - AL<br>AV - AV<br>BL - BC                            | ROAD TYPF<br>LEY HW - HIGHWAY<br>VENUE LA - LANE<br>VULEVARD MP - MILEPOST | INTERSECTION RELATED                                           |                                                 |                                            |                                                     |  |  |
| DISTANCE                                                                                                     | DISTANCE                                                          |                                         | OUTE<br>RED COUNTY ROUT<br>RED TOWNSHIP                                                                                                                                                                                                                                                                                                                                                                                                                                                                                                                                                                                                                                                                                                                                                                                                                                                                                                                                                                                                                                                                                                                                                                                                                                                                                                                                                                                                                                                                | E CR-CI                                                  | RCLE OV - OVAL<br>DURT PK - PARKWAY                                        | ST - STREET<br>TE - TERRACE<br>TL - TRAIL<br>WA - WAY          |                                                 | NUMBER OF APPROACHES                       |                                                     |  |  |
|                                                                                                              | 2 3 - Yards                                                       | ROUTE                                   |                                                                                                                                                                                                                                                                                                                                                                                                                                                                                                                                                                                                                                                                                                                                                                                                                                                                                                                                                                                                                                                                                                                                                                                                                                                                                                                                                                                                                                                                                                        |                                                          |                                                                            |                                                                | ROADWAY                                         |                                            |                                                     |  |  |
|                                                                                                              |                                                                   | VENT                                    |                                                                                                                                                                                                                                                                                                                                                                                                                                                                                                                                                                                                                                                                                                                                                                                                                                                                                                                                                                                                                                                                                                                                                                                                                                                                                                                                                                                                                                                                                                        | MANNE                                                    | R OF CRASH COLLISION/IMPACT                                                |                                                                | ROADWAY DIVIDED DIRECTION OF TRAVEL MEDIAN TYPE |                                            |                                                     |  |  |
| 0 1 1- ON ROAD<br>2- ON SHOU<br>3- IN MEDIAI                                                                 | ILDER 10 - DRIVEWAY<br>N ACCESS                                   | ALLEY                                   | 4 1-NORTH 4 1-DIVIDED FLUSH MEDIAN                                                                                                                                                                                                                                                                                                                                                                                                                                                                                                                                                                                                                                                                                                                                                                                                                                                                                                                                                                                                                                                                                                                                                                                                                                                                                                                                                                                                                                                                     |                                                          |                                                                            |                                                                |                                                 |                                            |                                                     |  |  |
| 4 - ON ROAD<br>5 - ON GORE<br>6 - OUTSIDE<br>TRAFFICV                                                        | CROSSING<br>12 - SHARED US                                        |                                         |                                                                                                                                                                                                                                                                                                                                                                                                                                                                                                                                                                                                                                                                                                                                                                                                                                                                                                                                                                                                                                                                                                                                                                                                                                                                                                                                                                                                                                                                                                        |                                                          |                                                                            |                                                                |                                                 |                                            |                                                     |  |  |
| 7 - ON RAMP<br>8 - OFF RAM                                                                                   | 13 - BIKE LANE                                                    |                                         |                                                                                                                                                                                                                                                                                                                                                                                                                                                                                                                                                                                                                                                                                                                                                                                                                                                                                                                                                                                                                                                                                                                                                                                                                                                                                                                                                                                                                                                                                                        |                                                          | 4 - DIVIDE<br>(ANY T                                                       | D, RAISED MEDIAN                                               |                                                 |                                            |                                                     |  |  |
|                                                                                                              |                                                                   |                                         |                                                                                                                                                                                                                                                                                                                                                                                                                                                                                                                                                                                                                                                                                                                                                                                                                                                                                                                                                                                                                                                                                                                                                                                                                                                                                                                                                                                                                                                                                                        |                                                          |                                                                            |                                                                |                                                 |                                            |                                                     |  |  |
| WORK ZONE RELATED                                                                                            | 1.1                                                               | WORK ZONE T<br>ANE CLOSURE              | YPE                                                                                                                                                                                                                                                                                                                                                                                                                                                                                                                                                                                                                                                                                                                                                                                                                                                                                                                                                                                                                                                                                                                                                                                                                                                                                                                                                                                                                                                                                                    |                                                          | LOCATION OF CRASH IN WORK Z                                                |                                                                | CONTOUR                                         | CONDITIONS                                 | SURFACE                                             |  |  |
| WORKERS PRESENT<br>LAW ENFORCEMENT                                                                           | 2 - L<br>3 - V                                                    | ANE SHIFT/CROSSOVI<br>ORK ON SHOULDER   | ER                                                                                                                                                                                                                                                                                                                                                                                                                                                                                                                                                                                                                                                                                                                                                                                                                                                                                                                                                                                                                                                                                                                                                                                                                                                                                                                                                                                                                                                                                                     |                                                          | WARNING SIGN<br>2 - ADVANCE WARNING AREA<br>3 - TRANSITION AREA            |                                                                | _1_                                             | 1                                          | _2_                                                 |  |  |
|                                                                                                              | 4 - 11                                                            | OR MEDIAN<br>ITERMITTENT OR MOV<br>THER | ING WORK                                                                                                                                                                                                                                                                                                                                                                                                                                                                                                                                                                                                                                                                                                                                                                                                                                                                                                                                                                                                                                                                                                                                                                                                                                                                                                                                                                                                                                                                                               |                                                          | 4 - ACTIVITY AREA<br>5 - TERMINATION AREA                                  |                                                                | 1 - STRAIGHT LEVEL<br>2 - STRAIGHT              | 1 - DRY<br>2 - WET                         | 1 - CONCRETE<br>2 - BLACKTOP,                       |  |  |
| ACTIVE SCHOOL ZONE                                                                                           | CONDITION                                                         | - <u>_</u>                              |                                                                                                                                                                                                                                                                                                                                                                                                                                                                                                                                                                                                                                                                                                                                                                                                                                                                                                                                                                                                                                                                                                                                                                                                                                                                                                                                                                                                                                                                                                        | GRADE<br>3 - CURVE LEVEL<br>4 - CURVE GRADE<br>9 - OTHER | 3 - SNOW<br>4 - ICE<br>5 - SAND, MUD, DIRT,<br>OIL, GRAVEL                 | BITUMINOUS,<br>ASPHALT<br>3 - BRICK/BLOCK<br>4 - SLAG, GRAVEL, |                                                 |                                            |                                                     |  |  |
| 1 - DAYLIGHT<br>2 - DAWN/DUSK<br>3 - DARK - LIGHT<br>4 - DARK - NOADU<br>5 - DARK - UNKN<br>9 - OTHER / UNKN | 6 - WATER (STANDING,<br>MOVING)<br>7 - SLUSH<br>9 - OTHER/UNKNOWN | STONE<br>5-DIRT<br>9-OTHER<br>JUNKNOWN  |                                                                                                                                                                                                                                                                                                                                                                                                                                                                                                                                                                                                                                                                                                                                                                                                                                                                                                                                                                                                                                                                                                                                                                                                                                                                                                                                                                                                                                                                                                        |                                                          |                                                                            |                                                                |                                                 |                                            |                                                     |  |  |
| NARRATIVE                                                                                                    |                                                                   |                                         |                                                                                                                                                                                                                                                                                                                                                                                                                                                                                                                                                                                                                                                                                                                                                                                                                                                                                                                                                                                                                                                                                                                                                                                                                                                                                                                                                                                                                                                                                                        |                                                          |                                                                            |                                                                |                                                 |                                            | Indicate the north                                  |  |  |
| UNIT2 WAS T                                                                                                  | RAVELING W/I                                                      | 3 ON I-48                               | 0 APPR                                                                                                                                                                                                                                                                                                                                                                                                                                                                                                                                                                                                                                                                                                                                                                                                                                                                                                                                                                                                                                                                                                                                                                                                                                                                                                                                                                                                                                                                                                 | OACHING                                                  |                                                                            |                                                                |                                                 |                                            | direction with<br>an "N" on the<br>compass diagram. |  |  |
| THE BROADW                                                                                                   |                                                                   | RPASS IN                                | I THE S                                                                                                                                                                                                                                                                                                                                                                                                                                                                                                                                                                                                                                                                                                                                                                                                                                                                                                                                                                                                                                                                                                                                                                                                                                                                                                                                                                                                                                                                                                | ECOND                                                    |                                                                            |                                                                |                                                 | •                                          |                                                     |  |  |
| LANE FROM T                                                                                                  | THE LEFT.                                                         |                                         |                                                                                                                                                                                                                                                                                                                                                                                                                                                                                                                                                                                                                                                                                                                                                                                                                                                                                                                                                                                                                                                                                                                                                                                                                                                                                                                                                                                                                                                                                                        |                                                          |                                                                            |                                                                |                                                 |                                            |                                                     |  |  |
| DRIVER OF U                                                                                                  | NIT2 STATED                                                       | THAT UN                                 | IT1 STR                                                                                                                                                                                                                                                                                                                                                                                                                                                                                                                                                                                                                                                                                                                                                                                                                                                                                                                                                                                                                                                                                                                                                                                                                                                                                                                                                                                                                                                                                                | RUCK HER                                                 | ····· Â                                                                    | NOT TO SCA                                                     | .e     =                                        | 1-480W                                     | UNIT 2                                              |  |  |
| DRIVER'S SID                                                                                                 | E DOOR CAU                                                        | SING HE                                 | r to ri                                                                                                                                                                                                                                                                                                                                                                                                                                                                                                                                                                                                                                                                                                                                                                                                                                                                                                                                                                                                                                                                                                                                                                                                                                                                                                                                                                                                                                                                                                | JN OFF. T.HI                                             | ■                                                                          |                                                                |                                                 |                                            | UNIT 2                                              |  |  |
| ROAD TO THE RIGHT AND STRIKE THE EMBANKMENT.                                                                 |                                                                   |                                         |                                                                                                                                                                                                                                                                                                                                                                                                                                                                                                                                                                                                                                                                                                                                                                                                                                                                                                                                                                                                                                                                                                                                                                                                                                                                                                                                                                                                                                                                                                        |                                                          |                                                                            |                                                                |                                                 |                                            |                                                     |  |  |
|                                                                                                              |                                                                   |                                         |                                                                                                                                                                                                                                                                                                                                                                                                                                                                                                                                                                                                                                                                                                                                                                                                                                                                                                                                                                                                                                                                                                                                                                                                                                                                                                                                                                                                                                                                                                        |                                                          |                                                                            |                                                                |                                                 |                                            |                                                     |  |  |
|                                                                                                              |                                                                   |                                         |                                                                                                                                                                                                                                                                                                                                                                                                                                                                                                                                                                                                                                                                                                                                                                                                                                                                                                                                                                                                                                                                                                                                                                                                                                                                                                                                                                                                                                                                                                        |                                                          |                                                                            |                                                                |                                                 |                                            |                                                     |  |  |
| FROM STRIKING THE EMBANKMENT SO I COULD NOT                                                                  |                                                                   |                                         |                                                                                                                                                                                                                                                                                                                                                                                                                                                                                                                                                                                                                                                                                                                                                                                                                                                                                                                                                                                                                                                                                                                                                                                                                                                                                                                                                                                                                                                                                                        |                                                          |                                                                            |                                                                |                                                 |                                            |                                                     |  |  |
|                                                                                                              |                                                                   |                                         |                                                                                                                                                                                                                                                                                                                                                                                                                                                                                                                                                                                                                                                                                                                                                                                                                                                                                                                                                                                                                                                                                                                                                                                                                                                                                                                                                                                                                                                                                                        |                                                          |                                                                            |                                                                |                                                 |                                            |                                                     |  |  |
| ALSO NO DEBRIS FIELD.                                                                                        |                                                                   |                                         |                                                                                                                                                                                                                                                                                                                                                                                                                                                                                                                                                                                                                                                                                                                                                                                                                                                                                                                                                                                                                                                                                                                                                                                                                                                                                                                                                                                                                                                                                                        |                                                          |                                                                            |                                                                |                                                 |                                            |                                                     |  |  |
| CRASH REPORTED                                                                                               |                                                                   | • = •                                   | DISPATCH DATE                                                                                                                                                                                                                                                                                                                                                                                                                                                                                                                                                                                                                                                                                                                                                                                                                                                                                                                                                                                                                                                                                                                                                                                                                                                                                                                                                                                                                                                                                          |                                                          |                                                                            |                                                                |                                                 | ED DATE/TIME                               | REPORT TAKEN BY<br>POLICE AGENCY                    |  |  |
| 0 7 2 1 2 0 2 <br>TOTAL TIME ROADWAY                                                                         | 4 0319<br>OTHER INVESTIGATION                                     | 1 2 1<br>TOTAL                          | 0FFICER'S N                                                                                                                                                                                                                                                                                                                                                                                                                                                                                                                                                                                                                                                                                                                                                                                                                                                                                                                                                                                                                                                                                                                                                                                                                                                                                                                                                                                                                                                                                            | 0 3 2 0 <br>NAME*                                        | 0 7 2 1 2 0 2 4                                                            |                                                                | 0 7 2 1 2 0 2                                   | 4 0345                                     |                                                     |  |  |
| CLOSED                                                                                                       | TIME                                                              | MINUTES                                 |                                                                                                                                                                                                                                                                                                                                                                                                                                                                                                                                                                                                                                                                                                                                                                                                                                                                                                                                                                                                                                                                                                                                                                                                                                                                                                                                                                                                                                                                                                        | ockhausen<br>OFFICER'S BA                                | DGE NUMBER*                                                                | R. Dodg                                                        |                                                 | NUMBER*                                    | CORRECTION SUPPLEMENT                               |  |  |
| 0<br>HSY7001 OH1 1/19 [760-0820                                                                              |                                                                   | 4   6                                   |                                                                                                                                                                                                                                                                                                                                                                                                                                                                                                                                                                                                                                                                                                                                                                                                                                                                                                                                                                                                                                                                                                                                                                                                                                                                                                                                                                                                                                                                                                        |                                                          |                                                                            |                                                                |                                                 |                                            | PAGE OF                                             |  |  |