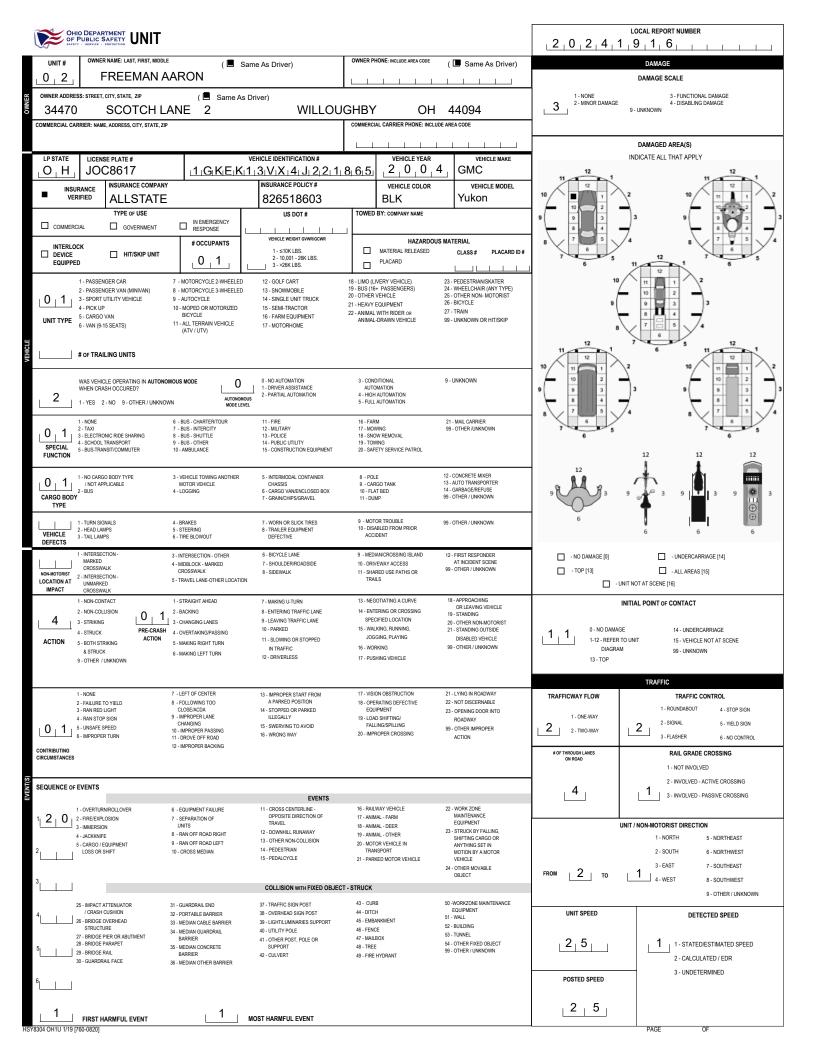

|                                                                             |                                                                                                                                             |                                            |                                                                          | 2,0,2,4,1                                                                          | LOCAL REPORT NUMBER                                                       |                                                                                                                 |                                         |                                                                  |  |  |  |
|-----------------------------------------------------------------------------|---------------------------------------------------------------------------------------------------------------------------------------------|--------------------------------------------|--------------------------------------------------------------------------|------------------------------------------------------------------------------------|---------------------------------------------------------------------------|-----------------------------------------------------------------------------------------------------------------|-----------------------------------------|------------------------------------------------------------------|--|--|--|
|                                                                             | "                                                                                                                                           | ER NAME: LAST, FIRST, MIDDLE               | (L) Sar                                                                  | ( 🛛 Same As Driver)                                                                |                                                                           | DAMAGE                                                                                                          |                                         |                                                                  |  |  |  |
| 0 /                                                                         | 1_                                                                                                                                          | BUNKLEY JA                                 | ASMINE PATRIC                                                            | E                                                                                  |                                                                           |                                                                                                                 |                                         | DAMAGE SCALE                                                     |  |  |  |
| N N                                                                         | OWNER ADDRESS: STREET, CITY, STATE, ZIP (Same As Driver)<br>11700 WILLARD AVE CAPELELD HTS OH 4/4125<br>4 - DISABLING DAMAGE<br>9 - UNKNOWN |                                            |                                                                          |                                                                                    |                                                                           |                                                                                                                 |                                         |                                                                  |  |  |  |
|                                                                             |                                                                                                                                             | WILLARD A                                  | VE                                                                       | GARFIEL                                                                            | D HTS OH                                                                  | 44125                                                                                                           |                                         | 9 - UNKNOWN                                                      |  |  |  |
|                                                                             |                                                                                                                                             |                                            |                                                                          |                                                                                    |                                                                           |                                                                                                                 |                                         | DAMAGED AREA(S)                                                  |  |  |  |
| LP STAT                                                                     |                                                                                                                                             | NSE PLATE #                                |                                                                          | EHICLE IDENTIFICATION #                                                            | VEHICLE YEAR                                                              | VEHICLE MAKE                                                                                                    | 1                                       | INDICATE ALL THAT APPLY                                          |  |  |  |
|                                                                             |                                                                                                                                             | D4504<br>Tinsurance company                | $M_1L_13_12_1F_1U$                                                       | $\frac{ F_1J_19 R_1H_1F_10 6 }{ INSURANCE POLICY#}$                                | 9 3 2  2 0 2 4                                                            | 4 Mitsubishi                                                                                                    | 11 12 1                                 | 11 12 1                                                          |  |  |  |
|                                                                             | INSURANCE<br>VERIFIED                                                                                                                       |                                            |                                                                          |                                                                                    | RED                                                                       | Mirage                                                                                                          | 10 11                                   |                                                                  |  |  |  |
|                                                                             |                                                                                                                                             | TYPE OF USE                                |                                                                          | US DOT #                                                                           | TOWED BY: COMPANY NAME                                                    |                                                                                                                 | 9 9 3                                   |                                                                  |  |  |  |
|                                                                             |                                                                                                                                             | GOVERNMENT                                 | # OCCUPANTS                                                              |                                                                                    | HAZARDOU                                                                  | IS MATERIAL                                                                                                     |                                         |                                                                  |  |  |  |
| DEV                                                                         | erlock<br>/ICE<br>JIPPED                                                                                                                    |                                            | 0,1,                                                                     | 1 - ≤10K LBS.<br>2 - 10,001 - 26K LBS.<br>3 - >26K LBS.                            | MATERIAL RELEASED                                                         | CLASS # PLACARD ID #                                                                                            | 7 6 5                                   |                                                                  |  |  |  |
|                                                                             |                                                                                                                                             | ENGER CAR                                  | 7 - MOTORCYCLE 2-WHEELED                                                 | 12 - GOLF CART                                                                     | 18 - LIMO (LIVERY VEHICLE)                                                | 23 - PEDESTRIAN/SKATER                                                                                          | 10,                                     | 11 1 2                                                           |  |  |  |
| 1 <b>0</b> 11                                                               | 3 - SPOR                                                                                                                                    | ENGER VAN (MINIVAN)<br>T UTILITY VEHICLE   | 8 - MOTORCYCLE 3-WHEELED<br>9 - AUTOCYCLE                                | 13 - SNOWMOBILE<br>14 - SINGLE UNIT TRUCK                                          | 19 - BUS (16+ PASSENGERS)<br>20 - OTHER VEHICLE<br>21 - HEAVY EQUIPMENT   | 24 - WHEELCHAIR (ANY TYPE)<br>25 - OTHER NON-MOTORIST<br>26 - BICYCLE<br>27 - TRAIN<br>99 - UNKNOWN OR HIT/SKIP |                                         |                                                                  |  |  |  |
| UNIT TY                                                                     | 4 - PICK I                                                                                                                                  | O VAN                                      | 10 - MOPED OR MOTORIZED<br>BICYCLE<br>11 - ALL TERRAIN VEHICLE           | 15 - SEMI-TRACTOR<br>16 - FARM EQUIPMENT                                           | 21 - HEAVY EQUIPMENT<br>22 - ANIMAL WITH RIDER OR<br>ANIMAL-DRAWN VEHICLE |                                                                                                                 |                                         |                                                                  |  |  |  |
| 6 - VAN (9-15 SEATS) 11 - ALL TERRAIN VEHICLE 17 - MOTORHOME<br>(ATV / UTV) |                                                                                                                                             |                                            |                                                                          |                                                                                    |                                                                           |                                                                                                                 |                                         |                                                                  |  |  |  |
|                                                                             | # OF TR                                                                                                                                     | AILING UNITS                               |                                                                          |                                                                                    |                                                                           |                                                                                                                 | 11 12 1                                 |                                                                  |  |  |  |
|                                                                             |                                                                                                                                             | ICLE OPERATING IN AUTONO                   |                                                                          | 0 - NO AUTOMATION                                                                  | 3 - CONDITIONAL                                                           | 9 - UNKNOWN                                                                                                     |                                         |                                                                  |  |  |  |
| 2                                                                           | WHEN C                                                                                                                                      | RASH OCCURED?<br>2 - NO 9 - OTHER / UNKNOV | AUTONOMOUS                                                               | 1 - DRIVER ASSISTANCE<br>2 - PARTIAL AUTOMATION                                    | AUTOMATION<br>4 - HIGH AUTOMATION<br>5 - FULL AUTOMATION                  |                                                                                                                 | 9 9 3                                   | 3 9 9 3 3                                                        |  |  |  |
|                                                                             | 1 - NONE                                                                                                                                    |                                            | 6 - BUS - CHARTER/TOUR                                                   | 11 - FIRE                                                                          | 16 - FARM                                                                 | 21 - MAIL CARRIER                                                                                               |                                         | 4 8 7 5 4                                                        |  |  |  |
| -                                                                           | 4 - SCHOO                                                                                                                                   | RONIC RIDE SHARING<br>DL TRANSPORT         | 7 - BUS - INTERCITY<br>8 - BUS - SHUTTLE<br>9 - BUS - OTHER              | 12 - MILITARY<br>13 - POLICE<br>14 - PUBLIC UTILITY                                | 17 - MOWING<br>18 - SNOW REMOVAL<br>19 - TOWING                           | 99 - OTHER /UNKNOWN                                                                                             | 7 6 5                                   | 7 6 5                                                            |  |  |  |
| SPECIA<br>FUNCTION                                                          | AL 5-BUS-TR                                                                                                                                 | ANSIT/COMMUTER                             | 10 - AMBULANCE                                                           | 15 - CONSTRUCTION EQUIPMENT                                                        | 20 - SAFETY SERVICE PATROL                                                |                                                                                                                 |                                         | 12 12 12                                                         |  |  |  |
| 101                                                                         |                                                                                                                                             | RGO BODY TYPE<br>APPLICABLE                | 3 - VEHICLE TOWING ANOTHER<br>MOTOR VEHICLE                              | 5 - INTERMODAL CONTAINER<br>CHASSIS                                                | 8 - POLE<br>9 - CARGO TANK                                                | 12 - CONCRETE MIXER<br>13 - AUTO TRANSPORTER                                                                    | 12                                      |                                                                  |  |  |  |
| CARGO I                                                                     | 2 - BUS<br>BODY                                                                                                                             |                                            | 4 - LOGGING                                                              | 6 - CARGO VAN/ENCLOSED BOX<br>7 - GRAIN/CHIPS/GRAVEL                               | 10 - FLAT BED<br>11 - DUMP                                                | 14 - GARBAGE/REFUSE<br>99 - OTHER / UNKNOWN                                                                     | ,,,,,,,,,,,,,,,,,,,,,,,,,,,,,,,,,,,,,,, | 9 🚽 🗝 3 9 🐺 3 9 🏶 3                                              |  |  |  |
| TYPI                                                                        | E I 1-TURNS                                                                                                                                 | IGNAI S                                    | 4 - BRAKES                                                               | 7 - WORN OR SLICK TIRES                                                            | 9 - MOTOR TROUBLE                                                         | 99 - OTHER / UNKNOWN                                                                                            | 6                                       |                                                                  |  |  |  |
| VEHICLE                                                                     | E 3-TAILLA                                                                                                                                  | AMPS                                       | 5 - STEERING<br>6 - TIRE BLOWOUT                                         | 8 - TRAILER EQUIPMENT<br>DEFECTIVE                                                 | 10 - DISABLED FROM PRIOR<br>ACCIDENT                                      |                                                                                                                 |                                         | 6 6 6                                                            |  |  |  |
|                                                                             | 1 - INTERS<br>MARKE                                                                                                                         |                                            | 3 - INTERSECTION - OTHER<br>4 - MIDBLOCK - MARKED                        | 6 - BICYCLE LANE<br>7 - SHOULDER/ROADSIDE                                          | 9 - MEDIAN/CROSSING ISLAND<br>10 - DRIVEWAY ACCESS                        | 12 - FIRST RESPONDER<br>AT INCIDENT SCENE                                                                       | - NO DAMAGE [0]                         | - UNDERCARRIAGE [14]                                             |  |  |  |
| NON-MOTOR                                                                   |                                                                                                                                             | ECTION -                                   | CROSSWALK<br>5 - TRAVEL LANE-OTHER LOCATION                              | 8 - SIDEWALK                                                                       | 11 - SHARED USE PATHS OR<br>TRAILS                                        | 99 - OTHER / UNKNOWN                                                                                            | - TOP [13]                              | ALL AREAS [15]  NIT NOT AT SCENE [16]                            |  |  |  |
| IMPACT                                                                      | CROSS                                                                                                                                       | WALK                                       | 1 - STRAIGHT AHEAD                                                       | 7 - MAKING U-TURN                                                                  | 13 - NEGOTIATING A CURVE                                                  | 18 - APPROACHING                                                                                                | -                                       |                                                                  |  |  |  |
| 3                                                                           | 2 - NON-CO<br>3 - STRIKIN                                                                                                                   | _ U _ D.                                   | 2 - BACKING<br>3 - CHANGING LANES                                        | 8 - ENTERING TRAFFIC LANE<br>9 - LEAVING TRAFFIC LANE                              | 14 - ENTERING OR CROSSING<br>SPECIFIED LOCATION                           | OR LEAVING VEHICLE<br>19 - STANDING<br>20 - OTHER NON-MOTORIST                                                  |                                         |                                                                  |  |  |  |
| ACTION                                                                      | 4 - STRUC<br>5 - BOTH S                                                                                                                     | ACTION                                     | 4 - OVERTAKING/PASSING<br>5 - MAKING RIGHT TURN                          | 10 - PARKED<br>11 - SLOWING OR STOPPED                                             | 15 - WALKING, RUNNING,<br>JOGGING, PLAYING                                | 21 - STANDING OUTSIDE<br>DISABLED VEHICLE                                                                       | 0 1 0 - NO DAMAG                        |                                                                  |  |  |  |
|                                                                             | & STRU                                                                                                                                      |                                            | 6 - MAKING LEFT TURN                                                     | IN TRAFFIC<br>12 - DRIVERLESS                                                      | 16 - WORKING<br>17 - PUSHING VEHICLE                                      | 99 - OTHER / UNKNOWN                                                                                            | DIAGRAM<br>13 - TOP                     | 99 - UNKNOWN                                                     |  |  |  |
|                                                                             |                                                                                                                                             |                                            |                                                                          |                                                                                    |                                                                           |                                                                                                                 |                                         | TRAFFIC                                                          |  |  |  |
|                                                                             | 1 - NONE<br>2 - FAILURI                                                                                                                     | E TO YIELD                                 | 7 - LEFT OF CENTER<br>8 - FOLLOWING TOO                                  | 13 - IMPROPER START FROM<br>A PARKED POSITION                                      | 17 - VISION OBSTRUCTION<br>18 - OPERATING DEFECTIVE                       | 21 - LYING IN ROADWAY<br>22 - NOT DISCERNABLE                                                                   | TRAFFICWAY FLOW                         | TRAFFIC CONTROL                                                  |  |  |  |
|                                                                             | 3 - RAN RE<br>4 - RAN ST                                                                                                                    | D LIGHT<br>OP SIGN                         | CLOSE/ACDA<br>9 - IMPROPER LANE<br>CHANGING                              | 14 - STOPPED OR PARKED<br>ILLEGALLY                                                | EQUIPMENT<br>19 - LOAD SHIFTING/                                          | 23 - OPENING DOOR INTO<br>ROADWAY                                                                               | 1 - ONE-WAY                             | 1 - ROUNDABOUT    4 - STOP SIGN     2 - SIGNAL    5 - YIELD SIGN |  |  |  |
| 0 2                                                                         | 2 5 - UNSAFE<br>6 - IMPROF                                                                                                                  |                                            | 10 - IMPROPER PASSING<br>11 - DROVE OFF ROAD                             | 15 - SWERVING TO AVOID<br>16 - WRONG WAY                                           | FALLING/SPILLING<br>20 - IMPROPER CROSSING                                | 99 - OTHER IMPROPER<br>ACTION                                                                                   | 2 2 - TWO-WAY                           | 2 3-FLASHER 6-NO CONTROL                                         |  |  |  |
| CONTRIBUTI                                                                  |                                                                                                                                             |                                            | 12 - IMPROPER BACKING                                                    |                                                                                    |                                                                           |                                                                                                                 | # OF THROUGH LANES<br>ON ROAD           | RAIL GRADE CROSSING                                              |  |  |  |
| 1(S)                                                                        |                                                                                                                                             |                                            |                                                                          |                                                                                    |                                                                           |                                                                                                                 |                                         | 1 - NOT INVOLVED<br>2 - INVOLVED - ACTIVE CROSSING               |  |  |  |
| SEQUENC                                                                     | E OF EVENTS                                                                                                                                 |                                            |                                                                          | EVENTS                                                                             |                                                                           |                                                                                                                 | _ 4                                     | 1 3 - INVOLVED - PASSIVE CROSSING                                |  |  |  |
| 1 <b>2</b> (                                                                | 0   2 - FIRE/EX                                                                                                                             |                                            | 6 - EQUIPMENT FAILURE<br>7 - SEPARATION OF                               | 11 - CROSS CENTERLINE -<br>OPPOSITE DIRECTION OF<br>TRAVEL                         | 16 - RAILWAY VEHICLE<br>17 - ANIMAL - FARM                                | 22 - WORK ZONE<br>MAINTENANCE<br>EQUIPMENT                                                                      |                                         |                                                                  |  |  |  |
|                                                                             | 3 - IMMERS<br>4 - JACKKN                                                                                                                    | IFE                                        | UNITS<br>8 - RAN OFF ROAD RIGHT<br>9 - RAN OFF ROAD LEFT                 | 12 - DOWNHILL RUNAWAY<br>13 - OTHER NON-COLLISION                                  | 18 - ANIMAL - DEER<br>19 - ANIMAL - OTHER<br>20 - MOTOR VEHICLE IN        | 23 - STRUCK BY FALLING,<br>SHIFTING CARGO OR                                                                    | ۱<br>۱                                  | INIT / NON-MOTORIST DIRECTION<br>1 - NORTH 5 - NORTHEAST         |  |  |  |
| 2                                                                           | 5 - CARGO<br>LOSS O                                                                                                                         | / EQUIPMENT<br>R SHIFT                     | 9 - RAN OFF ROAD LEFT<br>10 - CROSS MEDIAN                               | 14 - PEDESTRIAN<br>15 - PEDALCYCLE                                                 | 20 - MOTOR VEHICLE IN<br>TRANSPORT<br>21 - PARKED MOTOR VEHICLE           | ANYTHING SET IN<br>MOTION BY A MOTOR<br>VEHICLE                                                                 |                                         | 2 - SOUTH 6 - NORTHWEST                                          |  |  |  |
| 3.                                                                          |                                                                                                                                             |                                            |                                                                          |                                                                                    |                                                                           | 24 - OTHER MOVABLE<br>OBJECT                                                                                    | FROM 1 то                               | 3 - EAST 7 - SOUTHEAST<br>4 - WEST 8 - SOUTHWEST                 |  |  |  |
|                                                                             |                                                                                                                                             |                                            |                                                                          | COLLISION WITH FIXED OBJECT                                                        | - STRUCK<br>43 - CURB                                                     | 50 -WORKZONE MAINTENANCE                                                                                        |                                         | 9 - OTHER / UNKNOWN                                              |  |  |  |
| 4                                                                           | / CRAS                                                                                                                                      | T ATTENUATOR<br>H CUSHION<br>E OVERHEAD    | 31 - GUARDRAIL END<br>32 - PORTABLE BARRIER<br>33 - MEDIAN CABLE BARRIER | 37 - TRAFFIC SIGN POST<br>38 - OVERHEAD SIGN POST<br>39 - LIGHT/LUMINARIES SUPPORT | 43 - CURB<br>44 - DITCH<br>45 - EMBANKMENT                                | EQUIPMENT<br>51 - WALL                                                                                          | UNIT SPEED                              | DETECTED SPEED                                                   |  |  |  |
|                                                                             | STRUC<br>27 - BRIDG                                                                                                                         | TURE<br>E PIER OR ABUTMENT                 | 33 - MEDIAN GUARDRAIL<br>BARRIER                                         | 40 - UTILITY POLE<br>41 - OTHER POST, POLE OR                                      | 46 - FENCE<br>47 - MAILBOX                                                | 52 - BUILDING<br>53 - TUNNEL                                                                                    | 1 5                                     | 1                                                                |  |  |  |
| 5                                                                           | 29 - BRIDG                                                                                                                                  | E PARAPET<br>E RAIL<br>DRAIL FACE          | 35 - MEDIAN CONCRETE<br>BARRIER                                          | SUPPORT<br>42 - CULVERT                                                            | 48 - TREE<br>49 - FIRE HYDRANT                                            | 54 - OTHER FIXED OBJECT<br>99 - OTHER / UNKNOWN                                                                 | 1 5                                     | 1 - STATED/ESTIMATED SPEED<br>2 - CALCULATED / EDR               |  |  |  |
| 6.                                                                          | JU - GUARL                                                                                                                                  |                                            | 36 - MEDIAN OTHER BARRIER                                                |                                                                                    |                                                                           |                                                                                                                 | POSTED SPEED                            | 3 - UNDETERMINED                                                 |  |  |  |
| ĭ                                                                           |                                                                                                                                             |                                            |                                                                          |                                                                                    |                                                                           |                                                                                                                 |                                         |                                                                  |  |  |  |
| 1                                                                           | FIRST                                                                                                                                       | HARMFUL EVENT                              | 1 I I N                                                                  | OST HARMFUL EVENT                                                                  |                                                                           |                                                                                                                 | 2 5                                     |                                                                  |  |  |  |
| ISY8304 OH1U                                                                |                                                                                                                                             |                                            | · · · · · · · · · · · · · · · · ·                                        |                                                                                    |                                                                           |                                                                                                                 | J                                       | PAGE OF                                                          |  |  |  |