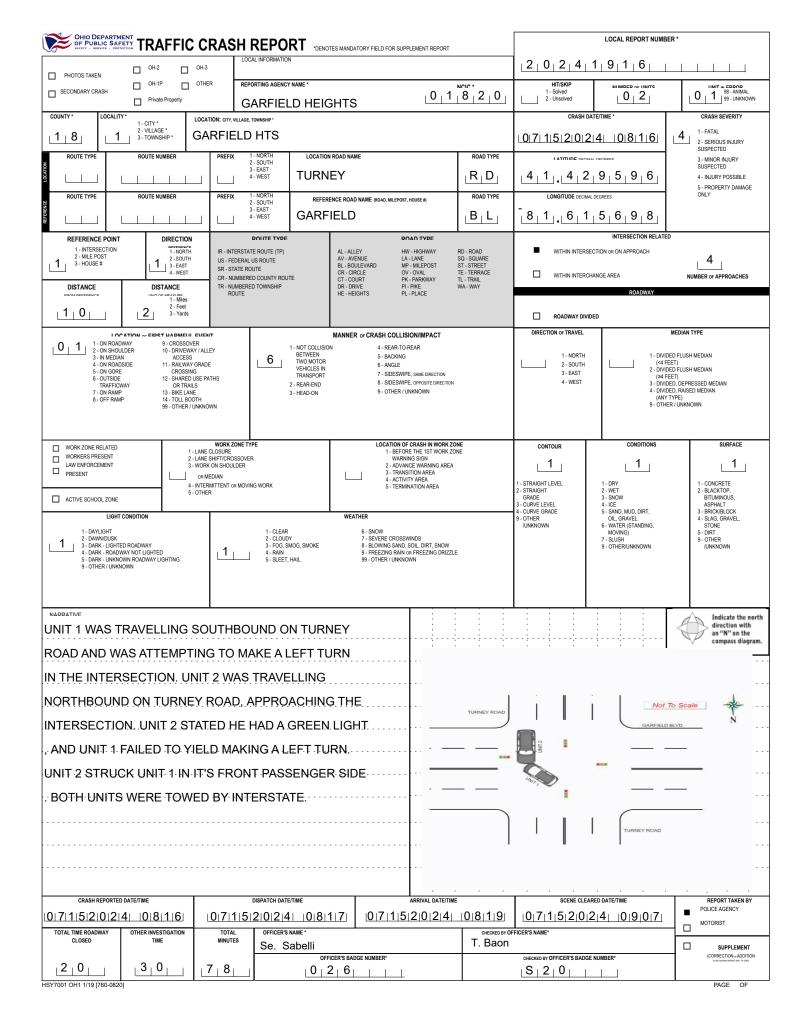

|                                                                             |                                                                                                                                             |                                            |                                                                          | 2,0,2,4,1                                                                          | LOCAL REPORT NUMBER                                                       |                                                                                                                 |                                         |                                                                  |  |  |  |
|--------------------------------------------------------------